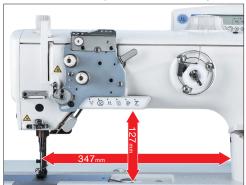

# Functions for improving seam quality and workability.

High and long arm has been adopted. The long distance from the machine arm to the needle contributes to improved workability.