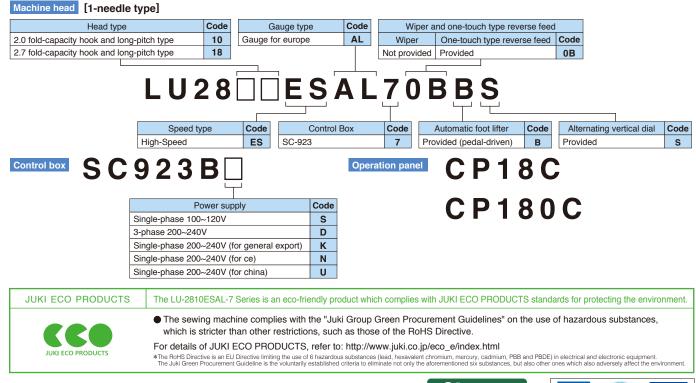

#### **SPECIFICATIONS**

| Model name                                     | LU-2810ESAL-7                                                                                           | LU-2818ESAL-7                                                                                           |
|------------------------------------------------|---------------------------------------------------------------------------------------------------------|---------------------------------------------------------------------------------------------------------|
| Туре                                           | 1-needle,<br>Vertical-axis 2.0 Fold-Capacity Hook<br>with automatic thread trimmer<br>(long-pitch type) | 1-needle,<br>Vertical-axis 2.7 Fold-Capacity Hook<br>with automatic thread trimmer<br>(long-pitch type) |
| Max. sewing speed                              | 3,800sti/min                                                                                            | 3,500sti/min                                                                                            |
| Max. stitch length                             | 12mm                                                                                                    |                                                                                                         |
| Stitch length dial                             | 2 pitch dial                                                                                            |                                                                                                         |
| Presser foot                                   | Auto: 20mm, By hand: 10mm                                                                               |                                                                                                         |
| Auto lifter                                    | Provide as standard                                                                                     |                                                                                                         |
| Alternating vertical movement                  | 1~9mm                                                                                                   |                                                                                                         |
| Alternating vertical movement adjusting method | Large dial                                                                                              |                                                                                                         |
| DL device                                      | Provide as standard                                                                                     |                                                                                                         |
| Needle thread tension                          | Single/Double-tension                                                                                   |                                                                                                         |
| Bottom-feed<br>micro-adjustment<br>mechanism   | Provided as standard                                                                                    |                                                                                                         |
| Hook                                           | Vertical axis 2.0 fold-capacity hook                                                                    | Vertical axis 2.7 fold-capacity hook                                                                    |
| Needle                                         | 135×17 Nm160 (Nm125~Nm200)                                                                              |                                                                                                         |
| Thread                                         | #30~#0, Nm=60/3~9/3                                                                                     |                                                                                                         |
| Lubrication                                    | Semi-dry head automatic (Tank system)                                                                   |                                                                                                         |
| One-touch type<br>reverse feed switch          | Provide as standard                                                                                     |                                                                                                         |
| Hand switch                                    | Multi-functional 6-string switch                                                                        |                                                                                                         |
| Safety mechanism                               | Provided as standard (reset with the push of a button)                                                  |                                                                                                         |
| Machine head weight                            | 66kg                                                                                                    |                                                                                                         |
| Control box                                    | SC-923                                                                                                  |                                                                                                         |