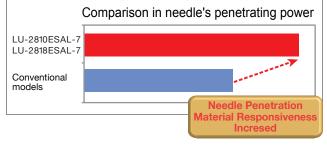

#### Responsiveness to materials is improved

- Thick thread of count 0 which is best suited to the sewing of decorative stitches on furniture is applicable to these models of sewing machines.
- These models of sewing machines have adopted a 800-W DD (direct-drive) motor which uses a new control box to increase the torque, thereby providing the needle with an increased penetration into materials.