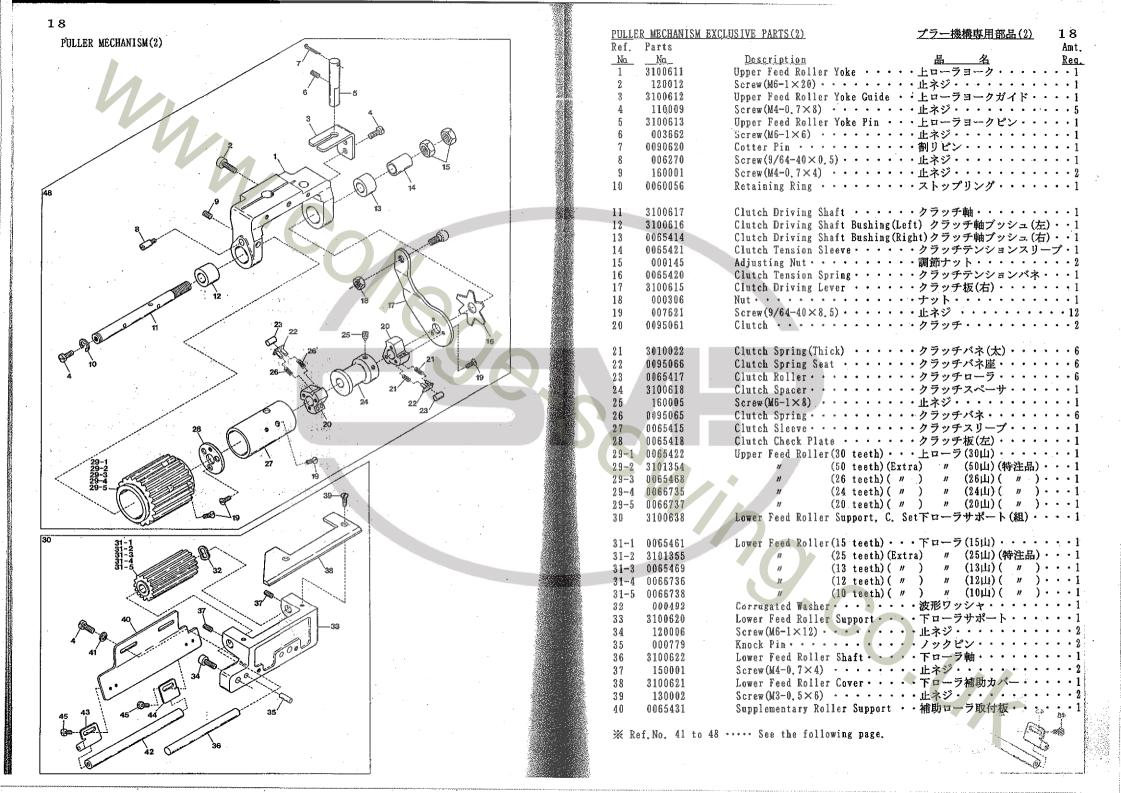

|   |       |                |                                                                                                                                                                                                                                                                                                                                                                                                                                                                                                                                                                                                                                                                                                                                                                                                                                                                                                                                                                                                                                                                                                                                                                                                                                                                                                                                                                                                                                                                                                                                                                                                                                                                                                                                                                         | •                                        |                                         |
|---|-------|----------------|-------------------------------------------------------------------------------------------------------------------------------------------------------------------------------------------------------------------------------------------------------------------------------------------------------------------------------------------------------------------------------------------------------------------------------------------------------------------------------------------------------------------------------------------------------------------------------------------------------------------------------------------------------------------------------------------------------------------------------------------------------------------------------------------------------------------------------------------------------------------------------------------------------------------------------------------------------------------------------------------------------------------------------------------------------------------------------------------------------------------------------------------------------------------------------------------------------------------------------------------------------------------------------------------------------------------------------------------------------------------------------------------------------------------------------------------------------------------------------------------------------------------------------------------------------------------------------------------------------------------------------------------------------------------------------------------------------------------------------------------------------------------------|------------------------------------------|-----------------------------------------|
|   | UPPER | SHAFT & NEEDLE | THREAD TAKE-UP MECHANISM                                                                                                                                                                                                                                                                                                                                                                                                                                                                                                                                                                                                                                                                                                                                                                                                                                                                                                                                                                                                                                                                                                                                                                                                                                                                                                                                                                                                                                                                                                                                                                                                                                                                                                                                                | 上軸及び針糸繰り機構                               | 6                                       |
|   | Ref.  | Parts          | 7. F. C. F. F. F. F. F. C. F. |                                          | Amt.                                    |
|   | _ No. | No.            | Description                                                                                                                                                                                                                                                                                                                                                                                                                                                                                                                                                                                                                                                                                                                                                                                                                                                                                                                                                                                                                                                                                                                                                                                                                                                                                                                                                                                                                                                                                                                                                                                                                                                                                                                                                             | 品 名                                      | Req.                                    |
|   | 1     | 3100280        | Handwheel · · · · · · · · · ·                                                                                                                                                                                                                                                                                                                                                                                                                                                                                                                                                                                                                                                                                                                                                                                                                                                                                                                                                                                                                                                                                                                                                                                                                                                                                                                                                                                                                                                                                                                                                                                                                                                                                                                                           | ・ハンドホイール・・・・                             | 1                                       |
|   | 2     | 160005         | Screw(M6-1×8) · · · · · ·                                                                                                                                                                                                                                                                                                                                                                                                                                                                                                                                                                                                                                                                                                                                                                                                                                                                                                                                                                                                                                                                                                                                                                                                                                                                                                                                                                                                                                                                                                                                                                                                                                                                                                                                               | . 4 文 ジ                                  | 9                                       |
|   | 3     | 160007         | Screw(M6-1×6) · · · · · ·                                                                                                                                                                                                                                                                                                                                                                                                                                                                                                                                                                                                                                                                                                                                                                                                                                                                                                                                                                                                                                                                                                                                                                                                                                                                                                                                                                                                                                                                                                                                                                                                                                                                                                                                               | ・止不とくらくくく                                | 10                                      |
|   |       |                | Handwheel Mark                                                                                                                                                                                                                                                                                                                                                                                                                                                                                                                                                                                                                                                                                                                                                                                                                                                                                                                                                                                                                                                                                                                                                                                                                                                                                                                                                                                                                                                                                                                                                                                                                                                                                                                                                          | ・ 近本ン・・・・・・・・・・・・・・・・・・・・・・・・・・・・・・・・・・・ | 10                                      |
|   | 4     | 000989         | nandwheel mark                                                                                                                                                                                                                                                                                                                                                                                                                                                                                                                                                                                                                                                                                                                                                                                                                                                                                                                                                                                                                                                                                                                                                                                                                                                                                                                                                                                                                                                                                                                                                                                                                                                                                                                                                          | ・ハントホイールマーク・                             | • • 1                                   |
|   | 5     | 0093090        | Ball Bearing · · · · · · ·                                                                                                                                                                                                                                                                                                                                                                                                                                                                                                                                                                                                                                                                                                                                                                                                                                                                                                                                                                                                                                                                                                                                                                                                                                                                                                                                                                                                                                                                                                                                                                                                                                                                                                                                              | ・ボールペアリング・・・                             | • • • 2                                 |
|   | 6     | 3100129        | Handwheel Adapter                                                                                                                                                                                                                                                                                                                                                                                                                                                                                                                                                                                                                                                                                                                                                                                                                                                                                                                                                                                                                                                                                                                                                                                                                                                                                                                                                                                                                                                                                                                                                                                                                                                                                                                                                       | ・アダプタ・・・・・・                              | • • • 1                                 |
|   | 7     | 0095214        | Timing Belt · · · · · · · ·                                                                                                                                                                                                                                                                                                                                                                                                                                                                                                                                                                                                                                                                                                                                                                                                                                                                                                                                                                                                                                                                                                                                                                                                                                                                                                                                                                                                                                                                                                                                                                                                                                                                                                                                             | ・タイミングベルト・・・                             | • • • 1                                 |
|   | 8     | 3100281        | Upper Shaft Sprocket(Upper) · ·                                                                                                                                                                                                                                                                                                                                                                                                                                                                                                                                                                                                                                                                                                                                                                                                                                                                                                                                                                                                                                                                                                                                                                                                                                                                                                                                                                                                                                                                                                                                                                                                                                                                                                                                         | ・ベルトプーリ(上)・・・                            | • • • 1                                 |
|   | 9     | 3100282        | Upper Shaft(Right) · · · · ·                                                                                                                                                                                                                                                                                                                                                                                                                                                                                                                                                                                                                                                                                                                                                                                                                                                                                                                                                                                                                                                                                                                                                                                                                                                                                                                                                                                                                                                                                                                                                                                                                                                                                                                                            | ・上軸(右)・・・・・・                             | • • • 1                                 |
|   | 10    | 3100283        | Upper Shaft Joint · · · · · ·                                                                                                                                                                                                                                                                                                                                                                                                                                                                                                                                                                                                                                                                                                                                                                                                                                                                                                                                                                                                                                                                                                                                                                                                                                                                                                                                                                                                                                                                                                                                                                                                                                                                                                                                           | ・上軸継手・・・・・・                              | • • • 1                                 |
|   |       |                |                                                                                                                                                                                                                                                                                                                                                                                                                                                                                                                                                                                                                                                                                                                                                                                                                                                                                                                                                                                                                                                                                                                                                                                                                                                                                                                                                                                                                                                                                                                                                                                                                                                                                                                                                                         |                                          |                                         |
|   | 11    | 3100127        | Counterweight (Small) · · · · ·                                                                                                                                                                                                                                                                                                                                                                                                                                                                                                                                                                                                                                                                                                                                                                                                                                                                                                                                                                                                                                                                                                                                                                                                                                                                                                                                                                                                                                                                                                                                                                                                                                                                                                                                         | ・バランスウエイト(小)・                            | • • • 1                                 |
|   | 12    | 110009         | Screw(M4-0,7×8) · · · · · ·                                                                                                                                                                                                                                                                                                                                                                                                                                                                                                                                                                                                                                                                                                                                                                                                                                                                                                                                                                                                                                                                                                                                                                                                                                                                                                                                                                                                                                                                                                                                                                                                                                                                                                                                             | ・止ネジ・・・・・・・                              | • • • 2                                 |
|   | 13    | 3100284        | Honer Crankshaft                                                                                                                                                                                                                                                                                                                                                                                                                                                                                                                                                                                                                                                                                                                                                                                                                                                                                                                                                                                                                                                                                                                                                                                                                                                                                                                                                                                                                                                                                                                                                                                                                                                                                                                                                        | <ul><li>ト軸クランク・・・・・</li></ul>            | • • • 1                                 |
|   | 14    | 0060057        | Retaining Ring · · · · · ·                                                                                                                                                                                                                                                                                                                                                                                                                                                                                                                                                                                                                                                                                                                                                                                                                                                                                                                                                                                                                                                                                                                                                                                                                                                                                                                                                                                                                                                                                                                                                                                                                                                                                                                                              | ・止メ齢・・・・・・・                              | î                                       |
|   | 15    | 0093154        | Ball Bearing                                                                                                                                                                                                                                                                                                                                                                                                                                                                                                                                                                                                                                                                                                                                                                                                                                                                                                                                                                                                                                                                                                                                                                                                                                                                                                                                                                                                                                                                                                                                                                                                                                                                                                                                                            | ・ボールベアリング・・・                             | 9                                       |
|   | 16    | 160004         | Screw(M6-1×4.8)                                                                                                                                                                                                                                                                                                                                                                                                                                                                                                                                                                                                                                                                                                                                                                                                                                                                                                                                                                                                                                                                                                                                                                                                                                                                                                                                                                                                                                                                                                                                                                                                                                                                                                                                                         | ・止えジェ・・・・・・                              | 9                                       |
|   | -17   | 000926         | Rubber Seat · · · · · · ·                                                                                                                                                                                                                                                                                                                                                                                                                                                                                                                                                                                                                                                                                                                                                                                                                                                                                                                                                                                                                                                                                                                                                                                                                                                                                                                                                                                                                                                                                                                                                                                                                                                                                                                                               | エイン                                      | 1                                       |
|   | 18    | 260000         | Screw(5/16-24×15.88) · · · ·                                                                                                                                                                                                                                                                                                                                                                                                                                                                                                                                                                                                                                                                                                                                                                                                                                                                                                                                                                                                                                                                                                                                                                                                                                                                                                                                                                                                                                                                                                                                                                                                                                                                                                                                            | - 正文学                                    |                                         |
|   |       |                | Connecting Rod · · · · · ·                                                                                                                                                                                                                                                                                                                                                                                                                                                                                                                                                                                                                                                                                                                                                                                                                                                                                                                                                                                                                                                                                                                                                                                                                                                                                                                                                                                                                                                                                                                                                                                                                                                                                                                                              |                                          |                                         |
|   | 19    | 0095170        | Screw(11/64-32×14)                                                                                                                                                                                                                                                                                                                                                                                                                                                                                                                                                                                                                                                                                                                                                                                                                                                                                                                                                                                                                                                                                                                                                                                                                                                                                                                                                                                                                                                                                                                                                                                                                                                                                                                                                      | ・針糸繰りロット・・・・                             | !                                       |
|   | 20    | 005071         | Screw(11/64-32×14)                                                                                                                                                                                                                                                                                                                                                                                                                                                                                                                                                                                                                                                                                                                                                                                                                                                                                                                                                                                                                                                                                                                                                                                                                                                                                                                                                                                                                                                                                                                                                                                                                                                                                                                                                      | ・止ネシ・・・・・・・                              | • • • 2                                 |
|   |       |                | (0.404.4040.0)                                                                                                                                                                                                                                                                                                                                                                                                                                                                                                                                                                                                                                                                                                                                                                                                                                                                                                                                                                                                                                                                                                                                                                                                                                                                                                                                                                                                                                                                                                                                                                                                                                                                                                                                                          |                                          | _                                       |
|   | 21    | 001174         | Screw(9/64-40×10.3) • • • • •                                                                                                                                                                                                                                                                                                                                                                                                                                                                                                                                                                                                                                                                                                                                                                                                                                                                                                                                                                                                                                                                                                                                                                                                                                                                                                                                                                                                                                                                                                                                                                                                                                                                                                                                           | ・止ネジ・・・・・・・                              | • • • 2                                 |
|   | 22    | 0095168        | Guide Fork                                                                                                                                                                                                                                                                                                                                                                                                                                                                                                                                                                                                                                                                                                                                                                                                                                                                                                                                                                                                                                                                                                                                                                                                                                                                                                                                                                                                                                                                                                                                                                                                                                                                                                                                                              | ・振レ止メ・・・・・・                              | • • • 1                                 |
|   | 23    | 004312         | Screw(1/8-44×7.9) · · · · ·                                                                                                                                                                                                                                                                                                                                                                                                                                                                                                                                                                                                                                                                                                                                                                                                                                                                                                                                                                                                                                                                                                                                                                                                                                                                                                                                                                                                                                                                                                                                                                                                                                                                                                                                             | ・止ネジ・・・・・・・                              | • • • 2                                 |
|   | 24    | 3100285        | Driving Lever · · · · · · ·                                                                                                                                                                                                                                                                                                                                                                                                                                                                                                                                                                                                                                                                                                                                                                                                                                                                                                                                                                                                                                                                                                                                                                                                                                                                                                                                                                                                                                                                                                                                                                                                                                                                                                                                             | ・針糸繰り軸腕・・・・・                             | • • • 1                                 |
| 1 | 25    | 120013         | Screw(M6-1×15) · · · · · ·                                                                                                                                                                                                                                                                                                                                                                                                                                                                                                                                                                                                                                                                                                                                                                                                                                                                                                                                                                                                                                                                                                                                                                                                                                                                                                                                                                                                                                                                                                                                                                                                                                                                                                                                              | ・止ネジ・・・・・・・                              | • • • 1                                 |
|   | 26    | 120015         | Screw(M5-0.8×10) · · · · · ·                                                                                                                                                                                                                                                                                                                                                                                                                                                                                                                                                                                                                                                                                                                                                                                                                                                                                                                                                                                                                                                                                                                                                                                                                                                                                                                                                                                                                                                                                                                                                                                                                                                                                                                                            | ・止ネジ・・・・・・・                              | • • • 1                                 |
|   | 2.7   | 000555         | Washer                                                                                                                                                                                                                                                                                                                                                                                                                                                                                                                                                                                                                                                                                                                                                                                                                                                                                                                                                                                                                                                                                                                                                                                                                                                                                                                                                                                                                                                                                                                                                                                                                                                                                                                                                                  | ・ワッシャ・・・・・・                              | • • • 1                                 |
|   | 28    | 3100286        | Spacer · · · · · · · · · · · ·                                                                                                                                                                                                                                                                                                                                                                                                                                                                                                                                                                                                                                                                                                                                                                                                                                                                                                                                                                                                                                                                                                                                                                                                                                                                                                                                                                                                                                                                                                                                                                                                                                                                                                                                          | ・スペーサ・・・・・・                              | • • • 1                                 |
|   | 29    | 3100287        | Driving Shaft                                                                                                                                                                                                                                                                                                                                                                                                                                                                                                                                                                                                                                                                                                                                                                                                                                                                                                                                                                                                                                                                                                                                                                                                                                                                                                                                                                                                                                                                                                                                                                                                                                                                                                                                                           | · 針冬麵 11 軸 · · · · · ·                   | • • • 1                                 |
|   | 30    | 3100078        | Bracket                                                                                                                                                                                                                                                                                                                                                                                                                                                                                                                                                                                                                                                                                                                                                                                                                                                                                                                                                                                                                                                                                                                                                                                                                                                                                                                                                                                                                                                                                                                                                                                                                                                                                                                                                                 | • 針糸繩 1) 台• • • • • • •                  | 1                                       |
|   | 0.0   | 0100010        | District                                                                                                                                                                                                                                                                                                                                                                                                                                                                                                                                                                                                                                                                                                                                                                                                                                                                                                                                                                                                                                                                                                                                                                                                                                                                                                                                                                                                                                                                                                                                                                                                                                                                                                                                                                | エ ハル・フロ                                  | •                                       |
|   | 31    | 000600         | Spring Washer                                                                                                                                                                                                                                                                                                                                                                                                                                                                                                                                                                                                                                                                                                                                                                                                                                                                                                                                                                                                                                                                                                                                                                                                                                                                                                                                                                                                                                                                                                                                                                                                                                                                                                                                                           | ・フプリングロッシャ・・                             | 1                                       |
|   | 32    | 005650         | Screw(M5-0, 8×14) · · · · ·                                                                                                                                                                                                                                                                                                                                                                                                                                                                                                                                                                                                                                                                                                                                                                                                                                                                                                                                                                                                                                                                                                                                                                                                                                                                                                                                                                                                                                                                                                                                                                                                                                                                                                                                             |                                          |                                         |
|   |       | 0063096        | Needle Thread Take-up · · · ·                                                                                                                                                                                                                                                                                                                                                                                                                                                                                                                                                                                                                                                                                                                                                                                                                                                                                                                                                                                                                                                                                                                                                                                                                                                                                                                                                                                                                                                                                                                                                                                                                                                                                                                                           | 山小グ                                      | 1                                       |
|   | 33    |                | Washer                                                                                                                                                                                                                                                                                                                                                                                                                                                                                                                                                                                                                                                                                                                                                                                                                                                                                                                                                                                                                                                                                                                                                                                                                                                                                                                                                                                                                                                                                                                                                                                                                                                                                                                                                                  | ・                                        | 1                                       |
|   | 34    | 000532         | Washer                                                                                                                                                                                                                                                                                                                                                                                                                                                                                                                                                                                                                                                                                                                                                                                                                                                                                                                                                                                                                                                                                                                                                                                                                                                                                                                                                                                                                                                                                                                                                                                                                                                                                                                                                                  | ・ソッシャ・・・・・・                              | • • • 2                                 |
|   | 35    | 110004         | Screw(M3.5-0.6×8) · · · · ·                                                                                                                                                                                                                                                                                                                                                                                                                                                                                                                                                                                                                                                                                                                                                                                                                                                                                                                                                                                                                                                                                                                                                                                                                                                                                                                                                                                                                                                                                                                                                                                                                                                                                                                                             | ・止ネシ・・・・・・・                              | · · · z                                 |
|   |       |                |                                                                                                                                                                                                                                                                                                                                                                                                                                                                                                                                                                                                                                                                                                                                                                                                                                                                                                                                                                                                                                                                                                                                                                                                                                                                                                                                                                                                                                                                                                                                                                                                                                                                                                                                                                         |                                          |                                         |
|   |       |                |                                                                                                                                                                                                                                                                                                                                                                                                                                                                                                                                                                                                                                                                                                                                                                                                                                                                                                                                                                                                                                                                                                                                                                                                                                                                                                                                                                                                                                                                                                                                                                                                                                                                                                                                                                         |                                          |                                         |
|   |       |                |                                                                                                                                                                                                                                                                                                                                                                                                                                                                                                                                                                                                                                                                                                                                                                                                                                                                                                                                                                                                                                                                                                                                                                                                                                                                                                                                                                                                                                                                                                                                                                                                                                                                                                                                                                         |                                          |                                         |
|   |       |                |                                                                                                                                                                                                                                                                                                                                                                                                                                                                                                                                                                                                                                                                                                                                                                                                                                                                                                                                                                                                                                                                                                                                                                                                                                                                                                                                                                                                                                                                                                                                                                                                                                                                                                                                                                         | •                                        |                                         |
|   |       |                |                                                                                                                                                                                                                                                                                                                                                                                                                                                                                                                                                                                                                                                                                                                                                                                                                                                                                                                                                                                                                                                                                                                                                                                                                                                                                                                                                                                                                                                                                                                                                                                                                                                                                                                                                                         | •                                        | •                                       |
|   |       |                | 4.                                                                                                                                                                                                                                                                                                                                                                                                                                                                                                                                                                                                                                                                                                                                                                                                                                                                                                                                                                                                                                                                                                                                                                                                                                                                                                                                                                                                                                                                                                                                                                                                                                                                                                                                                                      |                                          |                                         |
|   |       |                |                                                                                                                                                                                                                                                                                                                                                                                                                                                                                                                                                                                                                                                                                                                                                                                                                                                                                                                                                                                                                                                                                                                                                                                                                                                                                                                                                                                                                                                                                                                                                                                                                                                                                                                                                                         |                                          | 27 a 17 a |
|   |       |                |                                                                                                                                                                                                                                                                                                                                                                                                                                                                                                                                                                                                                                                                                                                                                                                                                                                                                                                                                                                                                                                                                                                                                                                                                                                                                                                                                                                                                                                                                                                                                                                                                                                                                                                                                                         |                                          | É, .                                    |
|   |       |                |                                                                                                                                                                                                                                                                                                                                                                                                                                                                                                                                                                                                                                                                                                                                                                                                                                                                                                                                                                                                                                                                                                                                                                                                                                                                                                                                                                                                                                                                                                                                                                                                                                                                                                                                                                         |                                          |                                         |
|   |       |                |                                                                                                                                                                                                                                                                                                                                                                                                                                                                                                                                                                                                                                                                                                                                                                                                                                                                                                                                                                                                                                                                                                                                                                                                                                                                                                                                                                                                                                                                                                                                                                                                                                                                                                                                                                         | A PE                                     | -                                       |
|   |       |                | •                                                                                                                                                                                                                                                                                                                                                                                                                                                                                                                                                                                                                                                                                                                                                                                                                                                                                                                                                                                                                                                                                                                                                                                                                                                                                                                                                                                                                                                                                                                                                                                                                                                                                                                                                                       | 7 / / /                                  | 7                                       |
|   |       |                |                                                                                                                                                                                                                                                                                                                                                                                                                                                                                                                                                                                                                                                                                                                                                                                                                                                                                                                                                                                                                                                                                                                                                                                                                                                                                                                                                                                                                                                                                                                                                                                                                                                                                                                                                                         |                                          | £.                                      |
|   |       |                |                                                                                                                                                                                                                                                                                                                                                                                                                                                                                                                                                                                                                                                                                                                                                                                                                                                                                                                                                                                                                                                                                                                                                                                                                                                                                                                                                                                                                                                                                                                                                                                                                                                                                                                                                                         |                                          |                                         |
|   |       |                |                                                                                                                                                                                                                                                                                                                                                                                                                                                                                                                                                                                                                                                                                                                                                                                                                                                                                                                                                                                                                                                                                                                                                                                                                                                                                                                                                                                                                                                                                                                                                                                                                                                                                                                                                                         |                                          | 1.4                                     |
|   |       |                |                                                                                                                                                                                                                                                                                                                                                                                                                                                                                                                                                                                                                                                                                                                                                                                                                                                                                                                                                                                                                                                                                                                                                                                                                                                                                                                                                                                                                                                                                                                                                                                                                                                                                                                                                                         |                                          | 1"                                      |
|   |       |                |                                                                                                                                                                                                                                                                                                                                                                                                                                                                                                                                                                                                                                                                                                                                                                                                                                                                                                                                                                                                                                                                                                                                                                                                                                                                                                                                                                                                                                                                                                                                                                                                                                                                                                                                                                         |                                          |                                         |
|   |       |                |                                                                                                                                                                                                                                                                                                                                                                                                                                                                                                                                                                                                                                                                                                                                                                                                                                                                                                                                                                                                                                                                                                                                                                                                                                                                                                                                                                                                                                                                                                                                                                                                                                                                                                                                                                         |                                          |                                         |
|   |       |                |                                                                                                                                                                                                                                                                                                                                                                                                                                                                                                                                                                                                                                                                                                                                                                                                                                                                                                                                                                                                                                                                                                                                                                                                                                                                                                                                                                                                                                                                                                                                                                                                                                                                                                                                                                         |                                          |                                         |

|       | LE BAR MECHANISM | 針棒機構 7                                                                                         |    |
|-------|------------------|------------------------------------------------------------------------------------------------|----|
| Ref.  |                  | Amt                                                                                            |    |
| _Na_  |                  | Description <u>品名 Re</u> c                                                                     | ١. |
| 1     | 0065340          | Needle Bar · · · · · · · · 針棒 · · · · · · · · · ·                                              |    |
| 2     | 004358           | Screw(9/64-40×5.6)・・・・・・・止ネジ・・・・・・・・1                                                          |    |
| 3     | 0063044          | Needle Bar Thread Eyelet · · · 針棒糸道 · · · · · · · · · · · · · · · · · · ·                      | i  |
| . 4   | 000548           | Washer · · · · · · · · · · · · · · · · · · ·                                                   |    |
| 5     | 0093184          | Needle Bar Bracket ・・・・・・針棒抱キ・・・・・・・1                                                          |    |
| 6     | 002043           | Screw(11/64-40×11)・・・・・・・止ネジ・・・・・・・・                                                           |    |
| 7-1   | 0093352          | Noodle Clame(40)                                                                               |    |
|       | . 0093353        | Needle Clamp(40) ・・・・・・・・・・・・・・・・・・・・・・・・・・・・・・・・・・・・                                          |    |
| 7-3   | 3009101          | " " (56)                                                                                       |    |
| 8     |                  | Needle(UY128 GAS)・・・・・・・金+・・・・・・・・・・・・・・・・・・・・・・・・・・・・・                                        |    |
| 9     | 001900           | Recute(01126 GAS)・・・・・・・・・・・・・・・・・・・2<br>Screw(1/8-44×2,4)・・・・・・・・・・・・・・・・・・・・・・・・・・・・・・・・・・・・ |    |
| _10-1 | 3118021          | Stitch Plate(40L)・・・・・・・針板・・・・・・・・・・                                                           |    |
| 10-1  | 3118022          |                                                                                                |    |
|       |                  | " " (48L) · · · · · · · " · · · · · · · · · · ·                                                |    |
| 10-3  | 3118023          | " " (56L) · · · · · · · " · · · · · · · · · · ·                                                |    |
| 4.4   | 000440           | (0.04.40                                                                                       |    |
| 11    | 009142           | Screw(9/64-40×4.8)・・・・・・止ネジ・・・・・・・・2                                                           |    |
| 12    | 110059           | Screw(M3.5-0.6×7) ・・・・・・止ネジ・・・・・・・1                                                            |    |
| 13    | 3100293          | Counterweight, Complete Set・・・バランスウエイト(組)・・・・1                                                 |    |
| 14    | 0093215          | Counterweight · · · · · · · · · · · · · · · · · · ·                                            |    |
| 15    | 003647           | Screw(1/4-28×4.8) ・・・・・・・上ネジ・・・・・・・2                                                           | ,  |
| 16    | 0093214          | Connecting Rod Ring・・・・・・針棒ロッドリング・・・・・1                                                        |    |
| 17    | 3100291          | Connecting Rod, Complete Set ・・針棒ロッド(組)・・・・・・1                                                 |    |
| 18    | 3100290          | Connecting Rod ・・・・・・・針棒ロッド・・・・・・1                                                             |    |
| 19    | 0093212          | Roller Bearing · · · · · · · · ニードルベアリング・・・・1                                                  |    |
| 20    | 0093213          | Connecting Rod Pin ・・・・・・針棒ロッドピン・・・・・1                                                         |    |
|       |                  |                                                                                                |    |
| 21    | 000321           | Oil Wick · · · · · · · · · · · 油芯 · · · · · · ·                                                |    |
| 22    | 0093186          | Slide Block・・・・・・・・・針棒案内駒・・・・・・・1                                                              |    |
| 23    | 0093179          | Needle Bar Guide ・・・・・・・針棒案内・・・・・・・1                                                           |    |
| 24    | 110010           | Screw(M4-0.7×16)・・・・・・・・・・・・・・・・・・2                                                            |    |
| 25    | 3100256          | HR Device, Complete Set····· IR装置(組)·······1                                                   |    |
| 26    | 3100254          | HR Container ・・・・・・・・・・・・・・・・・・・・・・・1                                                          |    |
| 2.7   | 110013           | Screw(M4-0.7×8) ・・・・・・・止ネジ・・・・・・・2                                                             |    |
| 28    | 0010017          | Pipe Joint ・・・・・・・・パイプ継手・・・・・・1                                                                |    |
| 29    | 3100253          | Oil Tube · · · · · · · · · · 給油パイプ・· · · · · · · · · · · · · · · · · · ·                       |    |
| 30    | 310007           | Felt · · · · · · · · · · · · · · · · · · ·                                                     |    |
|       | 01000            | , , , , , , , , , , , , , , , , , , , ,                                                        |    |
| 31    | 3100250          | III Cup ・・・・・・・・・・・・・・・・・・・・・・・・・・1                                                            |    |
| 32    | 310006           | 照 Felt・・・・・・・・・・・・・・・・・・・・・・・・・1                                                               |    |
| 33    | 000637           | Seal Plug・・・・・・・・・・・・・・・・・・・・・・・・・・・1                                                          |    |
| 34    | 110009           | Screw(M4-0.7×8) · · · · · · · · · 止ネジ· · · · · · · · · · · · · · · · · · ·                     |    |
| 04    | 110003           | DOI: CHA (W. T. O. )                                                                           |    |
|       |                  |                                                                                                |    |

| 1                                       |                                   |       |                         |
|-----------------------------------------|-----------------------------------|-------|-------------------------|
| 3—————————————————————————————————————— | 20, 10                            | 22    |                         |
| 18 17 18                                | -9                                | 22    | 27-C9<br>26<br>28<br>28 |
| 10—                                     | 34<br>35<br>33<br>33<br>28<br>-12 |       | 29                      |
| 15 16 40                                | 43 31 45                          | 36 37 | 39                      |

|        | ER FOOT MECHANIS | <u>SM</u>                                           | 押工機構                                                                                                                                                                                                                                                                                                                                                                                                                                                                                                                                                                                                                                                                                                                                                                                                                                                                                                                                                                                                                                                                                                                                                                                                                                                                                                                                                                                                                                                                                                                                                                                                                                                                                                                                                                                                                                                                                                                                                                                                                                                                                                                          | 8     |
|--------|------------------|-----------------------------------------------------|-------------------------------------------------------------------------------------------------------------------------------------------------------------------------------------------------------------------------------------------------------------------------------------------------------------------------------------------------------------------------------------------------------------------------------------------------------------------------------------------------------------------------------------------------------------------------------------------------------------------------------------------------------------------------------------------------------------------------------------------------------------------------------------------------------------------------------------------------------------------------------------------------------------------------------------------------------------------------------------------------------------------------------------------------------------------------------------------------------------------------------------------------------------------------------------------------------------------------------------------------------------------------------------------------------------------------------------------------------------------------------------------------------------------------------------------------------------------------------------------------------------------------------------------------------------------------------------------------------------------------------------------------------------------------------------------------------------------------------------------------------------------------------------------------------------------------------------------------------------------------------------------------------------------------------------------------------------------------------------------------------------------------------------------------------------------------------------------------------------------------------|-------|
| Ref.   | Parts            |                                                     |                                                                                                                                                                                                                                                                                                                                                                                                                                                                                                                                                                                                                                                                                                                                                                                                                                                                                                                                                                                                                                                                                                                                                                                                                                                                                                                                                                                                                                                                                                                                                                                                                                                                                                                                                                                                                                                                                                                                                                                                                                                                                                                               | Amt.  |
| _No.   | <u>No</u>        | <u>Description</u>                                  | <u>品 名</u>                                                                                                                                                                                                                                                                                                                                                                                                                                                                                                                                                                                                                                                                                                                                                                                                                                                                                                                                                                                                                                                                                                                                                                                                                                                                                                                                                                                                                                                                                                                                                                                                                                                                                                                                                                                                                                                                                                                                                                                                                                                                                                                    | Req.  |
| 1      | 0077270          | Presser Spring Regulator · · ·                      | ・押エ調節ネジ・・・・・                                                                                                                                                                                                                                                                                                                                                                                                                                                                                                                                                                                                                                                                                                                                                                                                                                                                                                                                                                                                                                                                                                                                                                                                                                                                                                                                                                                                                                                                                                                                                                                                                                                                                                                                                                                                                                                                                                                                                                                                                                                                                                                  | • 1   |
| 2      | 0090620          | Cotter Pin · · · · · · · · · · · · · · · · · · ·    | ・割リピン・・・・・・                                                                                                                                                                                                                                                                                                                                                                                                                                                                                                                                                                                                                                                                                                                                                                                                                                                                                                                                                                                                                                                                                                                                                                                                                                                                                                                                                                                                                                                                                                                                                                                                                                                                                                                                                                                                                                                                                                                                                                                                                                                                                                                   | • • 1 |
| 3      | 000445           | Lock Nut                                            | ロックナット・・・・・                                                                                                                                                                                                                                                                                                                                                                                                                                                                                                                                                                                                                                                                                                                                                                                                                                                                                                                                                                                                                                                                                                                                                                                                                                                                                                                                                                                                                                                                                                                                                                                                                                                                                                                                                                                                                                                                                                                                                                                                                                                                                                                   | . , 1 |
| 4      | 0065372          | Presser Bar Spring(Outer) · · ·                     |                                                                                                                                                                                                                                                                                                                                                                                                                                                                                                                                                                                                                                                                                                                                                                                                                                                                                                                                                                                                                                                                                                                                                                                                                                                                                                                                                                                                                                                                                                                                                                                                                                                                                                                                                                                                                                                                                                                                                                                                                                                                                                                               |       |
| 5      | 0063087          | Presser Bar Connecting Bracket                      | ・押工機均・・・・・・・・                                                                                                                                                                                                                                                                                                                                                                                                                                                                                                                                                                                                                                                                                                                                                                                                                                                                                                                                                                                                                                                                                                                                                                                                                                                                                                                                                                                                                                                                                                                                                                                                                                                                                                                                                                                                                                                                                                                                                                                                                                                                                                                 | 1     |
| 6      | 004440           | Screw(11/64-40×8.3) • • • • •                       |                                                                                                                                                                                                                                                                                                                                                                                                                                                                                                                                                                                                                                                                                                                                                                                                                                                                                                                                                                                                                                                                                                                                                                                                                                                                                                                                                                                                                                                                                                                                                                                                                                                                                                                                                                                                                                                                                                                                                                                                                                                                                                                               |       |
| 7      | 0093483          | Presser Bar Guide · · · · ·                         |                                                                                                                                                                                                                                                                                                                                                                                                                                                                                                                                                                                                                                                                                                                                                                                                                                                                                                                                                                                                                                                                                                                                                                                                                                                                                                                                                                                                                                                                                                                                                                                                                                                                                                                                                                                                                                                                                                                                                                                                                                                                                                                               |       |
| 8      | 004441           | Screw(11/64-40×16) · · · · ·                        | 1下一件朱石                                                                                                                                                                                                                                                                                                                                                                                                                                                                                                                                                                                                                                                                                                                                                                                                                                                                                                                                                                                                                                                                                                                                                                                                                                                                                                                                                                                                                                                                                                                                                                                                                                                                                                                                                                                                                                                                                                                                                                                                                                                                                                                        | T     |
| 9      | 0060142          | Presser Bar Spring(Inner) · · ·                     | ・ 圧不ン・・・・・・・・・・・・・・・・・・・・・・・・・・・・・・・・・・・                                                                                                                                                                                                                                                                                                                                                                                                                                                                                                                                                                                                                                                                                                                                                                                                                                                                                                                                                                                                                                                                                                                                                                                                                                                                                                                                                                                                                                                                                                                                                                                                                                                                                                                                                                                                                                                                                                                                                                                                                                                                                      | Z     |
| 10     | 0093480          | riesser bar spring(limer)                           | ・押斗倅ハ不(釉)・・・・・                                                                                                                                                                                                                                                                                                                                                                                                                                                                                                                                                                                                                                                                                                                                                                                                                                                                                                                                                                                                                                                                                                                                                                                                                                                                                                                                                                                                                                                                                                                                                                                                                                                                                                                                                                                                                                                                                                                                                                                                                                                                                                                | · • i |
| 10     | 0039400          | Presser Bar · · · · · · · · · · · · · · · · · · ·   | ・押工俸・・・・・・・・・                                                                                                                                                                                                                                                                                                                                                                                                                                                                                                                                                                                                                                                                                                                                                                                                                                                                                                                                                                                                                                                                                                                                                                                                                                                                                                                                                                                                                                                                                                                                                                                                                                                                                                                                                                                                                                                                                                                                                                                                                                                                                                                 | . • [ |
| 11     | 0093611          | Oil Protector Ring                                  |                                                                                                                                                                                                                                                                                                                                                                                                                                                                                                                                                                                                                                                                                                                                                                                                                                                                                                                                                                                                                                                                                                                                                                                                                                                                                                                                                                                                                                                                                                                                                                                                                                                                                                                                                                                                                                                                                                                                                                                                                                                                                                                               |       |
| 12     | 0063079          | Stop Collar $(9 \times 15 \times 7$ mm) • • • •     | ・ストップカラー・・・・・                                                                                                                                                                                                                                                                                                                                                                                                                                                                                                                                                                                                                                                                                                                                                                                                                                                                                                                                                                                                                                                                                                                                                                                                                                                                                                                                                                                                                                                                                                                                                                                                                                                                                                                                                                                                                                                                                                                                                                                                                                                                                                                 | • • 1 |
| 13     | 001459           | Screw(9/64-40×3) · · · ·                            | ・止ネジ・・・・・・・・                                                                                                                                                                                                                                                                                                                                                                                                                                                                                                                                                                                                                                                                                                                                                                                                                                                                                                                                                                                                                                                                                                                                                                                                                                                                                                                                                                                                                                                                                                                                                                                                                                                                                                                                                                                                                                                                                                                                                                                                                                                                                                                  | - 2   |
| 14-1   | 3117076          | Presser Foot, Complete Set(040)                     | ・押工(組)・・・・・・・                                                                                                                                                                                                                                                                                                                                                                                                                                                                                                                                                                                                                                                                                                                                                                                                                                                                                                                                                                                                                                                                                                                                                                                                                                                                                                                                                                                                                                                                                                                                                                                                                                                                                                                                                                                                                                                                                                                                                                                                                                                                                                                 | • • 1 |
| 14 - 2 | 3117078          | n n (048)                                           | ,, , , , , , , , , , , , , , , , , , , ,                                                                                                                                                                                                                                                                                                                                                                                                                                                                                                                                                                                                                                                                                                                                                                                                                                                                                                                                                                                                                                                                                                                                                                                                                                                                                                                                                                                                                                                                                                                                                                                                                                                                                                                                                                                                                                                                                                                                                                                                                                                                                      | • • 1 |
| 14 - 3 | 3117080          | # # (056)                                           | . #                                                                                                                                                                                                                                                                                                                                                                                                                                                                                                                                                                                                                                                                                                                                                                                                                                                                                                                                                                                                                                                                                                                                                                                                                                                                                                                                                                                                                                                                                                                                                                                                                                                                                                                                                                                                                                                                                                                                                                                                                                                                                                                           | • • 1 |
| 15     | 001186           | Screw(9/64-40×7.8)                                  | ・止ネジ・・・・・・・・・                                                                                                                                                                                                                                                                                                                                                                                                                                                                                                                                                                                                                                                                                                                                                                                                                                                                                                                                                                                                                                                                                                                                                                                                                                                                                                                                                                                                                                                                                                                                                                                                                                                                                                                                                                                                                                                                                                                                                                                                                                                                                                                 | • 1   |
| 16     | 0063280          | Presser Foot Spring                                 | ・小押エバネ・・・・・・                                                                                                                                                                                                                                                                                                                                                                                                                                                                                                                                                                                                                                                                                                                                                                                                                                                                                                                                                                                                                                                                                                                                                                                                                                                                                                                                                                                                                                                                                                                                                                                                                                                                                                                                                                                                                                                                                                                                                                                                                                                                                                                  | · 1   |
| 17     | 0093487          | Lifter Link · · · · · · · · · · · · · · · · · · ·   | 吊りリンク・・・・・・                                                                                                                                                                                                                                                                                                                                                                                                                                                                                                                                                                                                                                                                                                                                                                                                                                                                                                                                                                                                                                                                                                                                                                                                                                                                                                                                                                                                                                                                                                                                                                                                                                                                                                                                                                                                                                                                                                                                                                                                                                                                                                                   | . 1   |
| 18     | 006038           | Screw(3/16-32×2,2)                                  | ・ルネジ・・・・・・・・・                                                                                                                                                                                                                                                                                                                                                                                                                                                                                                                                                                                                                                                                                                                                                                                                                                                                                                                                                                                                                                                                                                                                                                                                                                                                                                                                                                                                                                                                                                                                                                                                                                                                                                                                                                                                                                                                                                                                                                                                                                                                                                                 | 2     |
| 19     | 0063083          | Lifter Link Lever                                   | ・早まリンクレバー・・・・                                                                                                                                                                                                                                                                                                                                                                                                                                                                                                                                                                                                                                                                                                                                                                                                                                                                                                                                                                                                                                                                                                                                                                                                                                                                                                                                                                                                                                                                                                                                                                                                                                                                                                                                                                                                                                                                                                                                                                                                                                                                                                                 | . 1   |
| 20     | 000690           | Fastener Pin                                        |                                                                                                                                                                                                                                                                                                                                                                                                                                                                                                                                                                                                                                                                                                                                                                                                                                                                                                                                                                                                                                                                                                                                                                                                                                                                                                                                                                                                                                                                                                                                                                                                                                                                                                                                                                                                                                                                                                                                                                                                                                                                                                                               |       |
|        | 00000            | Tabevaor III                                        | шусочини                                                                                                                                                                                                                                                                                                                                                                                                                                                                                                                                                                                                                                                                                                                                                                                                                                                                                                                                                                                                                                                                                                                                                                                                                                                                                                                                                                                                                                                                                                                                                                                                                                                                                                                                                                                                                                                                                                                                                                                                                                                                                                                      | • 1   |
| 21     | 0063084          | Lifton Coming.                                      | - HII → HI 12 00 00                                                                                                                                                                                                                                                                                                                                                                                                                                                                                                                                                                                                                                                                                                                                                                                                                                                                                                                                                                                                                                                                                                                                                                                                                                                                                                                                                                                                                                                                                                                                                                                                                                                                                                                                                                                                                                                                                                                                                                                                                                                                                                           | ,     |
| 22     | 0093491          | Lifter Spring · · · · · · · · · · · · · · · · · · · | ' 押工傷クハネ・・・・・・                                                                                                                                                                                                                                                                                                                                                                                                                                                                                                                                                                                                                                                                                                                                                                                                                                                                                                                                                                                                                                                                                                                                                                                                                                                                                                                                                                                                                                                                                                                                                                                                                                                                                                                                                                                                                                                                                                                                                                                                                                                                                                                | • • 1 |
| 23     | 009604           | Screw(11/64-40×5.5)                                 | ・カフー・・・・・・・・・・・・・・・・・・・・・・・・・・・・・・・・・・・                                                                                                                                                                                                                                                                                                                                                                                                                                                                                                                                                                                                                                                                                                                                                                                                                                                                                                                                                                                                                                                                                                                                                                                                                                                                                                                                                                                                                                                                                                                                                                                                                                                                                                                                                                                                                                                                                                                                                                                                                                                                                       | • • 2 |
|        |                  | Screw(11/04-40×3.5)                                 | ・ 止不シ・・・・・・・・・・・・・・・・・・・・・・・・・・・・・・・・・・・                                                                                                                                                                                                                                                                                                                                                                                                                                                                                                                                                                                                                                                                                                                                                                                                                                                                                                                                                                                                                                                                                                                                                                                                                                                                                                                                                                                                                                                                                                                                                                                                                                                                                                                                                                                                                                                                                                                                                                                                                                                                                      | • 2   |
| 24     | 0093479          | Lifter Shaft                                        | 押工揚ゲ軸・・・・・・・                                                                                                                                                                                                                                                                                                                                                                                                                                                                                                                                                                                                                                                                                                                                                                                                                                                                                                                                                                                                                                                                                                                                                                                                                                                                                                                                                                                                                                                                                                                                                                                                                                                                                                                                                                                                                                                                                                                                                                                                                                                                                                                  | • 1   |
| 25     | 003433           | Screw(11/64-40×4)                                   |                                                                                                                                                                                                                                                                                                                                                                                                                                                                                                                                                                                                                                                                                                                                                                                                                                                                                                                                                                                                                                                                                                                                                                                                                                                                                                                                                                                                                                                                                                                                                                                                                                                                                                                                                                                                                                                                                                                                                                                                                                                                                                                               |       |
| 26     | 3100294          | Intermediate Lever · · · · ·                        | <b>押工揚ゲ中レバー・・・・</b>                                                                                                                                                                                                                                                                                                                                                                                                                                                                                                                                                                                                                                                                                                                                                                                                                                                                                                                                                                                                                                                                                                                                                                                                                                                                                                                                                                                                                                                                                                                                                                                                                                                                                                                                                                                                                                                                                                                                                                                                                                                                                                           | • 1   |
| 27     | 120017           | Screw(M5-0.8×15) · · · · · · ·                      | ・止ネジ・・・・・・・・・                                                                                                                                                                                                                                                                                                                                                                                                                                                                                                                                                                                                                                                                                                                                                                                                                                                                                                                                                                                                                                                                                                                                                                                                                                                                                                                                                                                                                                                                                                                                                                                                                                                                                                                                                                                                                                                                                                                                                                                                                                                                                                                 | • • 1 |
| 28     | 0077179          | Retaining Ring · · · · · · ·                        | ・止メ輪・・・・・・・・・                                                                                                                                                                                                                                                                                                                                                                                                                                                                                                                                                                                                                                                                                                                                                                                                                                                                                                                                                                                                                                                                                                                                                                                                                                                                                                                                                                                                                                                                                                                                                                                                                                                                                                                                                                                                                                                                                                                                                                                                                                                                                                                 | • 2   |
| 29     | 0093509          | Connecting Pin                                      | 連結ピン・・・・・・・                                                                                                                                                                                                                                                                                                                                                                                                                                                                                                                                                                                                                                                                                                                                                                                                                                                                                                                                                                                                                                                                                                                                                                                                                                                                                                                                                                                                                                                                                                                                                                                                                                                                                                                                                                                                                                                                                                                                                                                                                                                                                                                   | • 2   |
| 30     | 0093507          | Connecting Plate                                    | ・連結桿・・・・・・・・・・・・・・・・・・・・・・・・・・・・・・・・・・・                                                                                                                                                                                                                                                                                                                                                                                                                                                                                                                                                                                                                                                                                                                                                                                                                                                                                                                                                                                                                                                                                                                                                                                                                                                                                                                                                                                                                                                                                                                                                                                                                                                                                                                                                                                                                                                                                                                                                                                                                                                                                       | • 1   |
| 31     | 0093508          | Lifter Lever(Small)                                 | 押エ揚ゲレバー(小)・・・・                                                                                                                                                                                                                                                                                                                                                                                                                                                                                                                                                                                                                                                                                                                                                                                                                                                                                                                                                                                                                                                                                                                                                                                                                                                                                                                                                                                                                                                                                                                                                                                                                                                                                                                                                                                                                                                                                                                                                                                                                                                                                                                | • 1   |
| 32     | 004591           | Screw(15/64-28×9.5)                                 |                                                                                                                                                                                                                                                                                                                                                                                                                                                                                                                                                                                                                                                                                                                                                                                                                                                                                                                                                                                                                                                                                                                                                                                                                                                                                                                                                                                                                                                                                                                                                                                                                                                                                                                                                                                                                                                                                                                                                                                                                                                                                                                               |       |
| 33     | 0066560          | Lifter Lever                                        |                                                                                                                                                                                                                                                                                                                                                                                                                                                                                                                                                                                                                                                                                                                                                                                                                                                                                                                                                                                                                                                                                                                                                                                                                                                                                                                                                                                                                                                                                                                                                                                                                                                                                                                                                                                                                                                                                                                                                                                                                                                                                                                               |       |
| 34     | 0066561          | Lifter Lever Stop                                   | 押工提ゲレバーストップ・・                                                                                                                                                                                                                                                                                                                                                                                                                                                                                                                                                                                                                                                                                                                                                                                                                                                                                                                                                                                                                                                                                                                                                                                                                                                                                                                                                                                                                                                                                                                                                                                                                                                                                                                                                                                                                                                                                                                                                                                                                                                                                                                 | • 1   |
| 35     | 004358           | Screw(9/64-40×5.6) · · · · · ·                      | ・ 止えジ・・・・・・・・・・・・・・・・・・・・・・・・・・・・・・・・・・・                                                                                                                                                                                                                                                                                                                                                                                                                                                                                                                                                                                                                                                                                                                                                                                                                                                                                                                                                                                                                                                                                                                                                                                                                                                                                                                                                                                                                                                                                                                                                                                                                                                                                                                                                                                                                                                                                                                                                                                                                                                                                      | 9     |
| 36     | 0090801          | Tension Release Lever · · · ·                       |                                                                                                                                                                                                                                                                                                                                                                                                                                                                                                                                                                                                                                                                                                                                                                                                                                                                                                                                                                                                                                                                                                                                                                                                                                                                                                                                                                                                                                                                                                                                                                                                                                                                                                                                                                                                                                                                                                                                                                                                                                                                                                                               |       |
| 37     | 005542           | Screw(11/64-40×14.5) · · · ·                        |                                                                                                                                                                                                                                                                                                                                                                                                                                                                                                                                                                                                                                                                                                                                                                                                                                                                                                                                                                                                                                                                                                                                                                                                                                                                                                                                                                                                                                                                                                                                                                                                                                                                                                                                                                                                                                                                                                                                                                                                                                                                                                                               |       |
| 38     | 0093545          | Tension Release Shaft                               | - 本名の | - 1   |
| 39     | 0090824          | Swing-proof Spring · · · · ·                        | 水板/型 ・・・・・・・・・・・・・・・・・・・・・・・・・・・・・・・・・・・・                                                                                                                                                                                                                                                                                                                                                                                                                                                                                                                                                                                                                                                                                                                                                                                                                                                                                                                                                                                                                                                                                                                                                                                                                                                                                                                                                                                                                                                                                                                                                                                                                                                                                                                                                                                                                                                                                                                                                                                                                                                                                     | 1 1   |
| 40     | 0065366          | December Prot Cuide Testing D.                      | 例域ハイ・・・・・・・・・・・・・・・・・・・・・・・・・・・・・・・・・・・・                                                                                                                                                                                                                                                                                                                                                                                                                                                                                                                                                                                                                                                                                                                                                                                                                                                                                                                                                                                                                                                                                                                                                                                                                                                                                                                                                                                                                                                                                                                                                                                                                                                                                                                                                                                                                                                                                                                                                                                                                                                                                      | - 1   |
| 40     | 0003300          | Presser Foot Guide Locking Pin                      | 回り止メビン・・・・・・                                                                                                                                                                                                                                                                                                                                                                                                                                                                                                                                                                                                                                                                                                                                                                                                                                                                                                                                                                                                                                                                                                                                                                                                                                                                                                                                                                                                                                                                                                                                                                                                                                                                                                                                                                                                                                                                                                                                                                                                                                                                                                                  | • 1   |
| 41     | 0063282          | Presser Foot Hinge Pin · · · ·                      |                                                                                                                                                                                                                                                                                                                                                                                                                                                                                                                                                                                                                                                                                                                                                                                                                                                                                                                                                                                                                                                                                                                                                                                                                                                                                                                                                                                                                                                                                                                                                                                                                                                                                                                                                                                                                                                                                                                                                                                                                                                                                                                               |       |
| 42     | 000327           | Lock Nut                                            | ロックナット・・・・・・                                                                                                                                                                                                                                                                                                                                                                                                                                                                                                                                                                                                                                                                                                                                                                                                                                                                                                                                                                                                                                                                                                                                                                                                                                                                                                                                                                                                                                                                                                                                                                                                                                                                                                                                                                                                                                                                                                                                                                                                                                                                                                                  | • • 1 |
| 43     | 003302           | Adjusting Screw(1/8-44×11) · · ·                    | 調節ネジ・・・・・・・                                                                                                                                                                                                                                                                                                                                                                                                                                                                                                                                                                                                                                                                                                                                                                                                                                                                                                                                                                                                                                                                                                                                                                                                                                                                                                                                                                                                                                                                                                                                                                                                                                                                                                                                                                                                                                                                                                                                                                                                                                                                                                                   | • 1   |
| 44     | 3117084          | Fabric Presser · · · · · · · ·                      | 布押エ・・・・・・・・・・                                                                                                                                                                                                                                                                                                                                                                                                                                                                                                                                                                                                                                                                                                                                                                                                                                                                                                                                                                                                                                                                                                                                                                                                                                                                                                                                                                                                                                                                                                                                                                                                                                                                                                                                                                                                                                                                                                                                                                                                                                                                                                                 | • 1   |
| 45     | 001228           | Screw(3/32-56×3.2) · · · · · ·                      | 止ネジ・・・・・・・・・・・・・・・・・・・・・・・・・・・・・・・・・・・・                                                                                                                                                                                                                                                                                                                                                                                                                                                                                                                                                                                                                                                                                                                                                                                                                                                                                                                                                                                                                                                                                                                                                                                                                                                                                                                                                                                                                                                                                                                                                                                                                                                                                                                                                                                                                                                                                                                                                                                                                                                                                       | • 2   |
|        | , A              |                                                     |                                                                                                                                                                                                                                                                                                                                                                                                                                                                                                                                                                                                                                                                                                                                                                                                                                                                                                                                                                                                                                                                                                                                                                                                                                                                                                                                                                                                                                                                                                                                                                                                                                                                                                                                                                                                                                                                                                                                                                                                                                                                                                                               |       |
| (注)    | カラーの寸法は内         | 内径×外径×幅を表しています。                                     |                                                                                                                                                                                                                                                                                                                                                                                                                                                                                                                                                                                                                                                                                                                                                                                                                                                                                                                                                                                                                                                                                                                                                                                                                                                                                                                                                                                                                                                                                                                                                                                                                                                                                                                                                                                                                                                                                                                                                                                                                                                                                                                               |       |
| Note:  | Size of Collar   | ····· Inside dia. ×Outside dia. ×                   | Thickness.                                                                                                                                                                                                                                                                                                                                                                                                                                                                                                                                                                                                                                                                                                                                                                                                                                                                                                                                                                                                                                                                                                                                                                                                                                                                                                                                                                                                                                                                                                                                                                                                                                                                                                                                                                                                                                                                                                                                                                                                                                                                                                                    |       |
|        |                  |                                                     |                                                                                                                                                                                                                                                                                                                                                                                                                                                                                                                                                                                                                                                                                                                                                                                                                                                                                                                                                                                                                                                                                                                                                                                                                                                                                                                                                                                                                                                                                                                                                                                                                                                                                                                                                                                                                                                                                                                                                                                                                                                                                                                               |       |

|     | LOOPE     | R DRIVING MECHAN  | <u>NISM</u>                                                                                                                                        | ルーパ機構                                         | 9                   |
|-----|-----------|-------------------|----------------------------------------------------------------------------------------------------------------------------------------------------|-----------------------------------------------|---------------------|
|     | Ref.      | Parts             |                                                                                                                                                    | ·                                             | Amt.                |
|     | <u>Na</u> | No_               | <u>Description</u>                                                                                                                                 | <u>品名</u>                                     | Req.                |
|     | 1         | 3109300           | Looper                                                                                                                                             | ・ルーパ・・・・・・・・                                  | $\cdot \overline{}$ |
|     | 2         | 110020            | Screw(M3, 5-0, $6 \times 6$ ) $\cdot \cdot \cdot \cdot \cdot \cdot$                                                                                | ・止ネジ・・・・・・・・・                                 | • • 1               |
|     | 3-1       | 3100162           | Looper Holder · · · · · · · · · · · · · · · · · · ·                                                                                                | ルーパ台・・・・・・・                                   | • • 1               |
|     | 3-2       | 3100555           | " (with "UT" Device) -                                                                                                                             | " ("UT"装置付キ)・・                                | • • 1               |
|     | 4         | 110039            | Screw(M3, 5-0, $6 \times 10$ ) $\cdot \cdot \cdot$ | 止ネジ・・・・・・・・                                   | • 1                 |
|     | 5         | 000417            | Spacer(Fiber) · · · · · · · · · · · · · · · · · · ·                                                                                                | スペーサ(ファイバー)・・・                                | • • 1               |
|     | 6         | 3100154           | Looper Bar Bushing · · · · · ·                                                                                                                     | ルーパ棒ブッシュ・・・・・                                 | • • 1               |
|     | 7         | 160007            | $Screw(M6-1\times6)$ · · · · · · · · · · · · · · · · · · ·                                                                                         | 止ネジ・・・・・・・・・                                  | • • 4               |
|     | 8         | 3100410           | Looper Thread Byelet · · · · ·                                                                                                                     | ルーパ糸道・・・・・・・                                  | • • 1               |
|     | 9         | 110101            | Screw(M3-0.5 $\times$ 3) · · · · · · ·                                                                                                             | 止ネジ・・・・・・・・                                   | • 1                 |
|     | 10 -      | 340008            | Roll Pin · · · · · · · · · · · · · · · · · · ·                                                                                                     | ロールピン・・・・・・・                                  | • • 1               |
|     | 11        | 3100156           | Bushing Spacer · · · · · · · · · · · · · · · · · · ·                                                                                               | ブッシュスペーサ・・・・・                                 | . 1                 |
|     | 12        | 3100152           | Looper Bar Guide · · · · · · ·                                                                                                                     | ルーパ棒ガイド・・・・・                                  | • 1                 |
|     | 13        | 3100157           | Slider · · · · · · · · · · · · · · · · · · ·                                                                                                       | スライダ・・・・・・・                                   | . 1                 |
|     | 14        | 3100158           | Slider Holder · · · · · · · · ·                                                                                                                    | スライダ取付台・・・・・                                  | • 1                 |
|     | 15        | 110005            | Screw(M3, 5-0, 6×12) · · · · · ·                                                                                                                   | 止ネジ・・・・・・・・・                                  | • 1                 |
|     | 16        | 300500            | Spacer(Fiber) · · · · · · · · · · · · · · · · · · ·                                                                                                | スペーサ(ファイバー)・・・                                | - 1                 |
|     | 17        | 3100159           | Slider Presser · · · · · · · · · · · · · · · · · · ·                                                                                               | スライダ押シ・・・・・・                                  | • 1                 |
|     | 18        | 160001            | Screw(M4-0.7×4)                                                                                                                                    | 止ネジ・・・・・・・・                                   | • 1                 |
|     | 19        | 3100160           | Thrust Washer · · · · ·                                                                                                                            | スラストワッシャ・・・・・                                 | • 1                 |
|     | 20        | 330002            | Seal Plug(Kurk) · · · · · · · · · · · · · · · · · · ·                                                                                              | 詰栓(コルク)・・・・・・                                 | • 1                 |
|     | 21        | 3100161           | Looper Bar                                                                                                                                         | N                                             |                     |
|     | 22        | 3100153           | Guide Shaft Bushing · · · · ·                                                                                                                      | ガーハ倅・・・・・・・・・・・・・・・・・・・・・・・・・・・・・・・・・・・・      | • 1                 |
|     | 23        | 3100155           | Looper Bar Guide Shaft                                                                                                                             | ガイト軸ノツンユ・・・・                                  | • 1                 |
|     | 24        | 110019            | Screw(M5-0.8×35) · · · · · ·                                                                                                                       | ルクジェ・・・・・・・                                   | . 1                 |
| 7   | 25        | 300000            | Washer · · · · · · · · · · · · · · · · · · ·                                                                                                       | ロボシャ・・・・・・・・・・・・・・・・・・・・・・・・・・・・・・・・・・・・      | 1                   |
| . 1 | 26        | 3100151           | Looper Rocker Adjusting Pin · · ·                                                                                                                  | ソングマ                                          | • Z                 |
|     | 27        | 340001            | Roll Pin · · · · · · · · ·                                                                                                                         | カール 場が                                        | . 1                 |
|     | 28        | 100002            | Nut · · · · · · · · · · · · · · · · · · ·                                                                                                          | +wh                                           | . 1                 |
|     | 29        | 3100150           | Looper Rocker Connecting Rod, C.                                                                                                                   |                                               |                     |
|     | 30        | 3100147           | Looper Rocker Regulating Eccentri                                                                                                                  | c ルーパ前後エキセン・・・                                | • 1                 |
|     |           |                   |                                                                                                                                                    |                                               |                     |
|     | 31        | 160003            | Screw(M5-0.8×5)                                                                                                                                    | 止ネジ・・・・・・・・・                                  | • 1                 |
|     | 32        | 0065389           | Roller Bearing                                                                                                                                     | ニードルベアリング・・・・                                 | 1                   |
|     | 33        | 3100149           | Looper Rocker Connecting Rod · •                                                                                                                   | ルーパ前後ロッド・・・・                                  | 1                   |
|     | 34        | 3100140           | Looper Connecting Rod                                                                                                                              | ルーパロッド・・・・・・                                  | • 1                 |
|     | 35        | 005071            | Screw(11/64-32×14) - · · · · ·                                                                                                                     |                                               |                     |
|     |           | 3100355           | Oil Splasher · · · · · · · · · · · · · · · · · · ·                                                                                                 | オイルスプラッシャ・・・・                                 | • 1                 |
|     | 37<br>38  | 3100141           | Guide Fork                                                                                                                                         | 振し止メ・・・・・・・・                                  | • 1                 |
|     | 39        | 004440<br>3100142 | Screw(11/64-40×8.3) · · · · ·                                                                                                                      | 止不ジ・・・・・・・・・                                  | 2                   |
|     | 40        | 000637            | Looper Driving Lever                                                                                                                               | ルーパ軸腕・・・・・・・                                  | • 1                 |
|     | 40        | 000001            | Seal Plug· · · · · · · · · · · · · · · · · · ·                                                                                                     | <b> 記程・・・・・・・・・・</b>                          | • 1                 |
|     | 41        | 3100143           | Looper Rocker Arm                                                                                                                                  | ルーパ振り腕・・・・・・                                  | . 1                 |
|     |           | 120011            | Looper Rocker Arm · · · · · · · · · · · · · · · · · · ·                                                                                            | r 文 300 300 100 100 100 100 100 100 100 100   | 1 06                |
|     |           | 3100146           | Thrust Plate · · · · · ·                                                                                                                           | スラストプレート・・・・                                  | • 2                 |
|     |           | 3100145           | Thrust Roller Bearing · · · · ·                                                                                                                    | スラストベアリング・・**・                                | . 2                 |
|     |           | 3100144           | Looper Shaft · · · · · · · ·                                                                                                                       | ルーパ軸・・・・・・・・・・・・・・・・・・・・・・・・・・・・・・・・・・・・      | . 1                 |
|     | 46        | 000740            | Seal Plug                                                                                                                                          | <b>詰枠・・・・・・・・・・・・・・・・・・・・・・・・・・・・・・・・・・・・</b> | . 2 1               |
|     |           | •                 |                                                                                                                                                    |                                               | <b>*</b>            |
|     |           |                   |                                                                                                                                                    |                                               |                     |

| FEED | DRIVING CONTROL | MECHANISM                                            | 前送り調節機構                                        | 10                  |
|------|-----------------|------------------------------------------------------|------------------------------------------------|---------------------|
| Ref. | Parts           |                                                      |                                                | Amt.                |
| No.  | Na_             | <u>Description</u>                                   | 品 名                                            | Reg.                |
| 1    | 3100217         | Feed Lift Lever                                      | ・送り上下軸腕・・・・・・                                  | $\cdot \overline{}$ |
| 2    | 160007          | Screw(M6-1 $\times$ 6) · · · · · · · ·               | ・止ネジ・・・・・・・・                                   | • • 5               |
| 3    | 0032799         | Connecting Rod Pin · · · · ·                         | ・ロッドピン・・・・・・                                   | 1                   |
| 4    | 160002          | Screw(M4-0.7×2)                                      | ・止ネジ・・・・・・・                                    | • • 4               |
| 5    | 3100216         | Feed Lift Connecting Rod · · ·                       | ・送り上下ロッド・・・・・                                  | • • 1               |
| 6    | 3100192         | Retaining Ring • • • • • • • • • • • • • • • • • • • | ・止メ輪・・・・・・・・                                   | · · 2               |
| 7    | 3100190         | Roller Bearing · · · · · · ·                         |                                                |                     |
| 8    | 3100189         | Differential Feed Eccentric • • •                    | ・前送リエキセン・・・・・                                  | • • 1               |
| 9    | 006212          | Screw(M5-0.8×6) - • • • • • •                        | ・止ネジ・・・・・・・・                                   | • • 2               |
| 10   | 3100191         | Differential Feed Connecting Rod                     | 前送リロッド・・・・・                                    | • • 1               |
|      |                 |                                                      |                                                |                     |
| . 11 | 3100193         | Connecting Rod Pin · · · · ·                         | ・ロッドピン・・・・・・                                   | • • 2               |
| 12   | 3100194         | Lever Link(Long) · · · · · · ·                       | ・前送リレバーリンク(長)・                                 | • • 1               |
| 13   | 3100195         | Lever Link(Short) · · · · · ·                        | ・前送リレバーリンク(短)・                                 | • • 1               |
| 14   | 3100196         | Lever Link Pin · · · · · · · · · · · · · · · · · · · | ・前送リレバーリンクピン・                                  | • • 1               |
| 15   | 300006          | Washer · · · · · · · · · · · · · · · · · · ·         | ・ワッシャ・・・・・・・                                   | • • 1               |
| 16   | 110009          | Screw(M4-0,7×8)                                      | ・止ネジ・・・・・・・・                                   | $\cdot$ $\cdot$ 2   |
| 17   | 3100197         | Differential Feed Shaft Lever • •                    |                                                |                     |
| 18   | 120009          | Screw(M4-0.7×12) · · · · · · ·                       | ・止ネジ・・・・・・・・                                   | • • 1               |
| 19   | 3100199         | Control Bracket · · · · · · ·                        | ・前送リ調節ブラケット・・                                  | • • 1               |
| 20   | 3100202         | Connecting Rod Guide • • • • •                       | ・前送リロッドガイド・・・                                  | • • 1               |
| 21   | 3100200         | Control Bracket Spring                               | ・ブラケットパウ・・・・・                                  | 1                   |
| 22   | 340003          | Pin · · · · · · · · · · · · · · · · · · ·            | ・ノンクットハイ・・・・                                   | 1                   |
| 23   | 3100103         |                                                      |                                                |                     |
| 24   |                 | Control Lever Shaft Bushing                          |                                                |                     |
|      | 3100104         | 0-ring (P16) · · · · · · · · · · · · · · · · · · ·   | , O J > 0                                      | • • 1               |
| 25   | 0093303         | Oil Seal · · · · · · · · · · · · · · · · · · ·       | オイルシール・・・・・・・・・・・・・・・・・・・・・・・・・・・・・・・・・・・      | ••1                 |
| 26   | 3100201         | Control Lever Shaft · · · · · ·                      | 前送り調節レバー軸・・・                                   | ••1                 |
| 27   | 3100211         | Control Link Pin · · · · · · ·                       | 前送り調節リンクピン・・                                   | • • 1               |
| 28   | 3100203         | Control Link - · · · · · · · ·                       | 前送り調節リング・・・・                                   | ••1                 |
| 29   | 3100208         | Control Nut · · · · · · · · · · · · · · · · · · ·    | 制送り調節ナット・・・・                                   | • • 1               |
| 30   | 001107          | Roll Pin · · · · · · · · · · · · · · · · · · ·       | ロールピン・・・・・・                                    | • • 1               |
| 31   | 3100205         | 0-ring(P12) · · · · · · · · · · · · · · · · · · ·    | O1127.                                         | 1                   |
| 32   | 3100204         | Adjusting Screw · · · · · · ·                        | 調筋タジ・・・・・・                                     | 1                   |
| 33   | 3100207         | Adjusting Stop Pin · · · · · ·                       | アトップやシュュー                                      | 1                   |
| 34   | 150001          | Screw (M4-0, 7×4) · · · · · · ·                      |                                                |                     |
| 35   | 3100206         | Adjusting Knob · · · · · ·                           |                                                |                     |
| 36   | 130002          | Screw(M3-0.5×4) · · · · · ·                          | 山文ジ・・・・・・                                      | 1                   |
| 37   | 3100235         | Differential Feed Control Lever,                     |                                                |                     |
| 38   | 3100210         | Differential Feed Control Lever.                     |                                                |                     |
| 39   | 3100210         | Differential Feed Graduations                        | ・ 部送り開助を入一・・・・                                 | 1                   |
| 40   | 130004          | Screw (M4-0.7×11) · · · · · ·                        | ( 則 医ソ 日 盤 似 ・・・・・・・・・・・・・・・・・・・・・・・・・・・・・・・・・ | 1                   |
| 40   | 190004          | Screw(M4-0, / X11)                                   | 正本之                                            | 2                   |
| 41   | 000505          | Spacer · · · · · · · · · · · · · · · · · · ·         | スペーサ・・・・・・                                     | 2                   |
| 42   | 0020350         | Control Lever Stop · · · · ·                         | 前送り調節レバーストップ                                   | · • 1:              |
| 43   | 000669          | Washer · · · · · · · · · · · · · · · · · · ·         | ワッシャ・・・・・・・                                    | • • i:              |
| 44   | 000600          | Spring Washer · · · · · · · · · · · · · · · · · · ·  |                                                |                     |
| 45   | 005049          | Screw (M5-0.8×8) · · · · · ·                         | 止ネジ・・・・・・・・・・・・・・・・・・・・・・・・・・・・・・・・・・・・        | • • Îl              |
| 46   | 190004          | Screw (M6-1×7.5, M4.5-0.5×3) · ·                     | 止ネジ・・・・・・・・                                    | • • Îl :-           |
| 47   | 100005          | Nut · · · · · · · · · · · · · · · · · · ·            |                                                | • • 13              |
| 48   | 000010          | Conical Spring Washer · · · · ·                      |                                                | • • • 18            |
|      |                 | AA-MANN PERSON ARREAS                                |                                                |                     |
|      |                 |                                                      |                                                |                     |

| T T    |         |          |                                                                                                                                                                                                                                                                                                                                                                                                                                                                                                                                                                                                                                                                                                                                                                                                                                                                                                                                                                                                                                                                                                                                                                                                                                                                                                                                                                                                                                                                                                                                                                                                                                                                                                                                                                                                                                                                                                                                                                                                                                                                                                                                |
|--------|---------|----------|--------------------------------------------------------------------------------------------------------------------------------------------------------------------------------------------------------------------------------------------------------------------------------------------------------------------------------------------------------------------------------------------------------------------------------------------------------------------------------------------------------------------------------------------------------------------------------------------------------------------------------------------------------------------------------------------------------------------------------------------------------------------------------------------------------------------------------------------------------------------------------------------------------------------------------------------------------------------------------------------------------------------------------------------------------------------------------------------------------------------------------------------------------------------------------------------------------------------------------------------------------------------------------------------------------------------------------------------------------------------------------------------------------------------------------------------------------------------------------------------------------------------------------------------------------------------------------------------------------------------------------------------------------------------------------------------------------------------------------------------------------------------------------------------------------------------------------------------------------------------------------------------------------------------------------------------------------------------------------------------------------------------------------------------------------------------------------------------------------------------------------|
|        |         |          |                                                                                                                                                                                                                                                                                                                                                                                                                                                                                                                                                                                                                                                                                                                                                                                                                                                                                                                                                                                                                                                                                                                                                                                                                                                                                                                                                                                                                                                                                                                                                                                                                                                                                                                                                                                                                                                                                                                                                                                                                                                                                                                                |
|        |         |          |                                                                                                                                                                                                                                                                                                                                                                                                                                                                                                                                                                                                                                                                                                                                                                                                                                                                                                                                                                                                                                                                                                                                                                                                                                                                                                                                                                                                                                                                                                                                                                                                                                                                                                                                                                                                                                                                                                                                                                                                                                                                                                                                |
| 10-1   | D 7     |          |                                                                                                                                                                                                                                                                                                                                                                                                                                                                                                                                                                                                                                                                                                                                                                                                                                                                                                                                                                                                                                                                                                                                                                                                                                                                                                                                                                                                                                                                                                                                                                                                                                                                                                                                                                                                                                                                                                                                                                                                                                                                                                                                |
|        | 3       |          | SCHOOL SERVICE STATE OF THE SE |
| 6—     |         | (0)      |                                                                                                                                                                                                                                                                                                                                                                                                                                                                                                                                                                                                                                                                                                                                                                                                                                                                                                                                                                                                                                                                                                                                                                                                                                                                                                                                                                                                                                                                                                                                                                                                                                                                                                                                                                                                                                                                                                                                                                                                                                                                                                                                |
|        |         |          | 1 28<br>33<br>50                                                                                                                                                                                                                                                                                                                                                                                                                                                                                                                                                                                                                                                                                                                                                                                                                                                                                                                                                                                                                                                                                                                                                                                                                                                                                                                                                                                                                                                                                                                                                                                                                                                                                                                                                                                                                                                                                                                                                                                                                                                                                                               |
| J      | 34      | 27 32-15 |                                                                                                                                                                                                                                                                                                                                                                                                                                                                                                                                                                                                                                                                                                                                                                                                                                                                                                                                                                                                                                                                                                                                                                                                                                                                                                                                                                                                                                                                                                                                                                                                                                                                                                                                                                                                                                                                                                                                                                                                                                                                                                                                |
|        | 20      |          |                                                                                                                                                                                                                                                                                                                                                                                                                                                                                                                                                                                                                                                                                                                                                                                                                                                                                                                                                                                                                                                                                                                                                                                                                                                                                                                                                                                                                                                                                                                                                                                                                                                                                                                                                                                                                                                                                                                                                                                                                                                                                                                                |
|        | 19 22-9 | 32       |                                                                                                                                                                                                                                                                                                                                                                                                                                                                                                                                                                                                                                                                                                                                                                                                                                                                                                                                                                                                                                                                                                                                                                                                                                                                                                                                                                                                                                                                                                                                                                                                                                                                                                                                                                                                                                                                                                                                                                                                                                                                                                                                |
| 18     |         |          |                                                                                                                                                                                                                                                                                                                                                                                                                                                                                                                                                                                                                                                                                                                                                                                                                                                                                                                                                                                                                                                                                                                                                                                                                                                                                                                                                                                                                                                                                                                                                                                                                                                                                                                                                                                                                                                                                                                                                                                                                                                                                                                                |
| 11 000 |         | 37 12    | 35                                                                                                                                                                                                                                                                                                                                                                                                                                                                                                                                                                                                                                                                                                                                                                                                                                                                                                                                                                                                                                                                                                                                                                                                                                                                                                                                                                                                                                                                                                                                                                                                                                                                                                                                                                                                                                                                                                                                                                                                                                                                                                                             |
|        | 5 38    | 43       |                                                                                                                                                                                                                                                                                                                                                                                                                                                                                                                                                                                                                                                                                                                                                                                                                                                                                                                                                                                                                                                                                                                                                                                                                                                                                                                                                                                                                                                                                                                                                                                                                                                                                                                                                                                                                                                                                                                                                                                                                                                                                                                                |
| 25 41  | 72      | 49-19    | 48                                                                                                                                                                                                                                                                                                                                                                                                                                                                                                                                                                                                                                                                                                                                                                                                                                                                                                                                                                                                                                                                                                                                                                                                                                                                                                                                                                                                                                                                                                                                                                                                                                                                                                                                                                                                                                                                                                                                                                                                                                                                                                                             |
| 40     | 44      | 43 48    |                                                                                                                                                                                                                                                                                                                                                                                                                                                                                                                                                                                                                                                                                                                                                                                                                                                                                                                                                                                                                                                                                                                                                                                                                                                                                                                                                                                                                                                                                                                                                                                                                                                                                                                                                                                                                                                                                                                                                                                                                                                                                                                                |
| •      |         | 46       |                                                                                                                                                                                                                                                                                                                                                                                                                                                                                                                                                                                                                                                                                                                                                                                                                                                                                                                                                                                                                                                                                                                                                                                                                                                                                                                                                                                                                                                                                                                                                                                                                                                                                                                                                                                                                                                                                                                                                                                                                                                                                                                                |
|        | 45 43   |          |                                                                                                                                                                                                                                                                                                                                                                                                                                                                                                                                                                                                                                                                                                                                                                                                                                                                                                                                                                                                                                                                                                                                                                                                                                                                                                                                                                                                                                                                                                                                                                                                                                                                                                                                                                                                                                                                                                                                                                                                                                                                                                                                |
|        |         |          |                                                                                                                                                                                                                                                                                                                                                                                                                                                                                                                                                                                                                                                                                                                                                                                                                                                                                                                                                                                                                                                                                                                                                                                                                                                                                                                                                                                                                                                                                                                                                                                                                                                                                                                                                                                                                                                                                                                                                                                                                                                                                                                                |

|                                                    | ·                                                                                                      | RIVING MECHANISM                                                                                                                                                          | 針受ケ及び送り機構                                                                                               | 11                                                          |
|----------------------------------------------------|--------------------------------------------------------------------------------------------------------|---------------------------------------------------------------------------------------------------------------------------------------------------------------------------|---------------------------------------------------------------------------------------------------------|-------------------------------------------------------------|
| Ref.<br>No.<br>1<br>2                              | Parts<br><u>No.</u><br>3100243<br>160003                                                               | Description Needle Guard(Front) Eccentric · Screw(M5-0.8×5) · · · · · ·                                                                                                   |                                                                                                         |                                                             |
| 3<br>4<br>5<br>6                                   | 3100242<br>110022<br>3100241                                                                           | Needle Guard(Front) Lever · · · Screw(M3-0.5×10) · · · · · · · · · Needle Guard(Front) Holder · ·                                                                         | <ul><li>・針受ケ(前)腕・・・・・・</li><li>・止ネジ・・・・・・・・・</li><li>・針受ケ(前)台・・・・・</li></ul>                            | · · 1<br>· · 2<br>· · 1                                     |
| 7<br>8<br>9                                        | 3109200<br>110036<br>3100246<br>3100245                                                                | Needle Guard(Front) · · · · · · · · Screw(M3-0.5×6.5) · · · · · · · Needle Guard(Rear) Lever · · · Needle Guard(Rear) Holder · · ·                                        | <ul><li>・止ネジ・・・・・・・・・・・・・・・・・・・・・・・・・・・・・・・・・・・</li></ul>                                               | · · 2<br>· · 1<br>· · 1                                     |
| 10-1<br>10-2                                       | 3109201<br>3109210                                                                                     | Needle Guard(Rear) · · · · · · · · · · · · · · · · · · ·                                                                                                                  | ・針受ケ(後)・・・・・・・<br>・ 〃 〃 (特注品)・・・                                                                        |                                                             |
| 11<br>12<br>13<br>14<br>15<br>16<br>17             | 3100187<br>110004<br>340001<br>3100186<br>130005<br>3100185<br>3100183<br>000723                       | Feed Regulating Stop Screw(M3.5-0.6×8) Roll Pin Conical Spring Presser Screw(M2-0.4×4) Conical Spring Eccentric Cam Stop Pin                                              | ・止ネジ・・・・・・・・・・・・・・・・・・・・・・・・・・・・・・・・・・・                                                                 | · · 3<br>· · 1<br>· · 1<br>· · 2<br>· · 1<br>· · 1          |
| 19<br>20<br>21                                     | 3100184<br>3100182<br>110072                                                                           | Eccentric Pin · · · · · · · · · · · · · · · · · · ·                                                                                                                       | et送リエキセン(組)・・・・                                                                                         | • • 1                                                       |
| 22<br>23<br>24<br>25                               | 110023<br>009736<br>3100188<br>110021                                                                  | Screw (M2, 5-0, 4×3, 5) Screw (M4-0, 7×6) Main Feed Bar Driving Connection Screw (M5-0, 8×18)                                                                             | ・止ネジ・・・・・・・・・・・・・・・・・・・・・・・・・・・・・・・・・・・                                                                 | · · 1<br>· · 2<br>· · 1                                     |
| 26<br>27<br>28<br>29<br>30                         | 0032853<br>3100225<br>160007<br>3100227<br>3100221                                                     | Driving Connection Bushing · · Feed Bar Guide(Upper) · · · · · · · · · · · · · · · · · · ·                                                                                | <ul><li>・後送リリンクブッシュ・・・</li><li>・送リ台ガイド(上)・・・・・</li><li>・止ネジ・・・・・・・・・・・</li><li>・送リ台(組)・・・・・・・</li></ul> | · · 1<br>· · 1<br>· · 2<br>· · 1                            |
| 31<br>32<br>33                                     | 3100222<br>3100231<br>3100224                                                                          | Main Feed Bar · · · · · · · · · · · · · · · · · · ·                                                                                                                       | ・後送リ台・・・・・・・・・・・・・・・・・・・・・・・・・・・・・・・・・・・                                                                | · · 1<br>· · 2<br>· · 1                                     |
| 35<br>36<br>37                                     | 3119021<br>3119020<br>3100226<br>110035<br>3100213                                                     | Main Feed Dog (40, 48, 56) · · · · Differential Feed Dog (40, 48, 56) Feed Bar Guide (Lower) · · · · · · Screw (M4-0.7×10) · · · · · · · Differential Feed Bar Driving Co | <ul><li>・前送リ・・・・・・・・・・・・・</li><li>・送り台ガイド(下)・・・・・・・・・・・・・・・・・・・・・・・・・・・・・・・・・・・・</li></ul>              | · · 1<br>· · 1<br>· · 2                                     |
| 39<br>40                                           | 3100215<br>000199                                                                                      | Oscillation Adjusting Eccentric Oil Wick                                                                                                                                  | ・前送り前後調節エキセン・・                                                                                          | • • 1                                                       |
| 41<br>42<br>43<br>44<br>45<br>46<br>47<br>48<br>49 | 3100214<br>160006<br>000750<br>3100212<br>0093389<br>3100218<br>000397<br>3100219<br>160004<br>3101300 | Driving Connection Pin                                                                                                                                                    | <ul><li>・止ネジ・・・・・・・・・・・・・・・・・・・・・・・・・・・・・・・・・・・</li></ul>                                               | · · 1<br>· · 4<br>· · 1<br>· · 1<br>· · 1<br>· · 2<br>· · 2 |
| (注)<br>Note:                                       |                                                                                                        | 7径×外径×幅を表しています。<br>····· Inside dia.×Outside dia.×                                                                                                                        | Thickness.                                                                                              |                                                             |

| 32<br>19                                                                                                                                                                                                                                                                                                                                                                                                                                                                                                                                                                                                                                                                                                                                                                                                                                                                                                                                                                                                                                                                                                                                                                                                                                                                                                                                                                                                                                                                                                                                                                                                                                                                                                                                                                                                                                                                                                                                                                                                                                                                                                                       |
|--------------------------------------------------------------------------------------------------------------------------------------------------------------------------------------------------------------------------------------------------------------------------------------------------------------------------------------------------------------------------------------------------------------------------------------------------------------------------------------------------------------------------------------------------------------------------------------------------------------------------------------------------------------------------------------------------------------------------------------------------------------------------------------------------------------------------------------------------------------------------------------------------------------------------------------------------------------------------------------------------------------------------------------------------------------------------------------------------------------------------------------------------------------------------------------------------------------------------------------------------------------------------------------------------------------------------------------------------------------------------------------------------------------------------------------------------------------------------------------------------------------------------------------------------------------------------------------------------------------------------------------------------------------------------------------------------------------------------------------------------------------------------------------------------------------------------------------------------------------------------------------------------------------------------------------------------------------------------------------------------------------------------------------------------------------------------------------------------------------------------------|
| 32                                                                                                                                                                                                                                                                                                                                                                                                                                                                                                                                                                                                                                                                                                                                                                                                                                                                                                                                                                                                                                                                                                                                                                                                                                                                                                                                                                                                                                                                                                                                                                                                                                                                                                                                                                                                                                                                                                                                                                                                                                                                                                                             |
| 19                                                                                                                                                                                                                                                                                                                                                                                                                                                                                                                                                                                                                                                                                                                                                                                                                                                                                                                                                                                                                                                                                                                                                                                                                                                                                                                                                                                                                                                                                                                                                                                                                                                                                                                                                                                                                                                                                                                                                                                                                                                                                                                             |
| J2 18 31 S                                                                                                                                                                                                                                                                                                                                                                                                                                                                                                                                                                                                                                                                                                                                                                                                                                                                                                                                                                                                                                                                                                                                                                                                                                                                                                                                                                                                                                                                                                                                                                                                                                                                                                                                                                                                                                                                                                                                                                                                                                                                                                                     |
| 10                                                                                                                                                                                                                                                                                                                                                                                                                                                                                                                                                                                                                                                                                                                                                                                                                                                                                                                                                                                                                                                                                                                                                                                                                                                                                                                                                                                                                                                                                                                                                                                                                                                                                                                                                                                                                                                                                                                                                                                                                                                                                                                             |
|                                                                                                                                                                                                                                                                                                                                                                                                                                                                                                                                                                                                                                                                                                                                                                                                                                                                                                                                                                                                                                                                                                                                                                                                                                                                                                                                                                                                                                                                                                                                                                                                                                                                                                                                                                                                                                                                                                                                                                                                                                                                                                                                |
|                                                                                                                                                                                                                                                                                                                                                                                                                                                                                                                                                                                                                                                                                                                                                                                                                                                                                                                                                                                                                                                                                                                                                                                                                                                                                                                                                                                                                                                                                                                                                                                                                                                                                                                                                                                                                                                                                                                                                                                                                                                                                                                                |
| 20                                                                                                                                                                                                                                                                                                                                                                                                                                                                                                                                                                                                                                                                                                                                                                                                                                                                                                                                                                                                                                                                                                                                                                                                                                                                                                                                                                                                                                                                                                                                                                                                                                                                                                                                                                                                                                                                                                                                                                                                                                                                                                                             |
| 1 × 10 × 10 × 10 × 10 × 10 × 10 × 10 ×                                                                                                                                                                                                                                                                                                                                                                                                                                                                                                                                                                                                                                                                                                                                                                                                                                                                                                                                                                                                                                                                                                                                                                                                                                                                                                                                                                                                                                                                                                                                                                                                                                                                                                                                                                                                                                                                                                                                                                                                                                                                                         |
| A specifical follows                                                                                                                                                                                                                                                                                                                                                                                                                                                                                                                                                                                                                                                                                                                                                                                                                                                                                                                                                                                                                                                                                                                                                                                                                                                                                                                                                                                                                                                                                                                                                                                                                                                                                                                                                                                                                                                                                                                                                                                                                                                                                                           |
| 1994                                                                                                                                                                                                                                                                                                                                                                                                                                                                                                                                                                                                                                                                                                                                                                                                                                                                                                                                                                                                                                                                                                                                                                                                                                                                                                                                                                                                                                                                                                                                                                                                                                                                                                                                                                                                                                                                                                                                                                                                                                                                                                                           |
| 14—1 23                                                                                                                                                                                                                                                                                                                                                                                                                                                                                                                                                                                                                                                                                                                                                                                                                                                                                                                                                                                                                                                                                                                                                                                                                                                                                                                                                                                                                                                                                                                                                                                                                                                                                                                                                                                                                                                                                                                                                                                                                                                                                                                        |
| 15 15 22 17 17 17 17 18 18 18 18 18 18 18 18 18 18 18 18 18                                                                                                                                                                                                                                                                                                                                                                                                                                                                                                                                                                                                                                                                                                                                                                                                                                                                                                                                                                                                                                                                                                                                                                                                                                                                                                                                                                                                                                                                                                                                                                                                                                                                                                                                                                                                                                                                                                                                                                                                                                                                    |
| 13                                                                                                                                                                                                                                                                                                                                                                                                                                                                                                                                                                                                                                                                                                                                                                                                                                                                                                                                                                                                                                                                                                                                                                                                                                                                                                                                                                                                                                                                                                                                                                                                                                                                                                                                                                                                                                                                                                                                                                                                                                                                                                                             |
| 30                                                                                                                                                                                                                                                                                                                                                                                                                                                                                                                                                                                                                                                                                                                                                                                                                                                                                                                                                                                                                                                                                                                                                                                                                                                                                                                                                                                                                                                                                                                                                                                                                                                                                                                                                                                                                                                                                                                                                                                                                                                                                                                             |
| 28;4 001                                                                                                                                                                                                                                                                                                                                                                                                                                                                                                                                                                                                                                                                                                                                                                                                                                                                                                                                                                                                                                                                                                                                                                                                                                                                                                                                                                                                                                                                                                                                                                                                                                                                                                                                                                                                                                                                                                                                                                                                                                                                                                                       |
| Anna the control of t |
|                                                                                                                                                                                                                                                                                                                                                                                                                                                                                                                                                                                                                                                                                                                                                                                                                                                                                                                                                                                                                                                                                                                                                                                                                                                                                                                                                                                                                                                                                                                                                                                                                                                                                                                                                                                                                                                                                                                                                                                                                                                                                                                                |
|                                                                                                                                                                                                                                                                                                                                                                                                                                                                                                                                                                                                                                                                                                                                                                                                                                                                                                                                                                                                                                                                                                                                                                                                                                                                                                                                                                                                                                                                                                                                                                                                                                                                                                                                                                                                                                                                                                                                                                                                                                                                                                                                |

|      |         | MECHANISM .                   | <u>メス機構</u>                           | 12                   |
|------|---------|-------------------------------|---------------------------------------|----------------------|
| Ref. | Parts   | <u>.</u>                      |                                       | Amt.                 |
|      | Na      | Description                   | 品 名                                   | Req.                 |
| 1    | 3110034 |                               | ・・・上メス台・・・                            | • • • • • • 1        |
| 2    | 3110037 |                               | ・・・上メス・・・・                            | • • • • • • 1        |
| 3    | 110031  | Screw(M4-0,7×12) · · · ·      | ・・・止ネジ・・・・                            | • • • • • 2          |
| 4    | 3110032 | Lower Knife Holder • • • •    | ・・・下メス台・・・                            | • • • • • • 1        |
| 5    | 3110038 | Lower Knife · · · · · ·       | ・・・下メス・・・・                            | • • • • • • 1        |
| 6    | 110043  | Screw(M4-0.7×14) · · · · ·    | ・・・止ネジ・・・・                            | • • • • • • 1        |
| 7    | 3110033 | Lower Knife Holder Bushing    | ・・・下メス台ブッシ                            | a····1               |
| 8    | 110046  | Screw(M5-0.8×12) · · · ·      | ・・・止ネジ・・・・                            | • • • • • • 1        |
| 9    | 110039  | Screw(M3.5-0.6×10) · · · ·    |                                       |                      |
| 10   | 3110170 | Lower Knife Holder Bracket    | ・・・下メス台ブラケ                            | ット・・・・1              |
| 11   | 120013  | Screw(M6-1×15) · · · · ·      | ・・・止ネジ・・・・                            | 2                    |
| 12   | 000652  | Knock Pin·····                | ・・・ノックピン・・                            | 2                    |
| 13   | 3200086 | Collar(8×13×6mm) · · · ·      | ・・・カラー・・・・                            | 2                    |
| 14   | 160000  | Screw(M3-0.5×3) · · · ·       | ・・・止ネジ・・・・                            | 4                    |
| 15   | 0094577 | Upper Knife Spring · · · ·    | ・・・上メスバネ・・                            | • • • • • • 1        |
| 16   | 3110051 | Upper Knife Adjusting Lever   | <ul><li>・・・上メス調節レバ</li></ul>          | 1                    |
| 17   | 120001  | Screw(M4-0.7×14) · · · ·      | ・・・止ネジ・・・・                            | 2                    |
| 18   | 3110031 | Upper Knife Shaft Bushing .   | <ul><li>・・・上メス軸ブッシ</li></ul>          | <b>= · · · · · 1</b> |
| 19   | 3110039 | Upper Knife Shaft · · · ·     | ・・・上メス軸・・・                            | 1                    |
| 20   | 3110174 | Link Cover (Lower) Unit • •   | ・・・リンクカバー(7                           | <)(組)・・・・1           |
| 21   | 110013  | Screw(M4-0,7×8) · · · · ·     | ・・・止ネジ・・・・                            | 2                    |
| 22   | 3100309 | Adjusting Lever Pin · · ·     | ・・・調節レバーピン                            | 1                    |
| 23   | 000528  | Washer                        | ・・・ワッシャ・・・                            | 1                    |
| 24   | 100003  | Nut                           | ・・・ナット・・・・                            | 1                    |
| 25   | 3110173 | Upper Knife Driving Link •    | ・・・上メスリンク・                            | • • • • • • 1        |
| 26   | 310017  | Oil Wick                      | · · · 油芯 · · · · ·                    | 1                    |
| 27   | 000755  | Oil Wick Pin - · · · ·        | ・・・油芯止メピン・                            | 2                    |
| 28   | 0063138 | Upper Knife Driving Link Pin  |                                       |                      |
| 29   | 110041  | Screw(M4-0,7×8) - · · ·       | ・・・止ネジ・・・・                            | • • • • • • • 1      |
| 30   | 3110172 | Upper Knife Driving Lever • • | ・・・上メスレバー・                            | • • • • • • 1        |
| 31   | 0003657 | Screw(M4-0,7×3) · · · · ·     | · · · · · · · · · · · · · · · · · · · | 1                    |
| 32   | 000730  | Seal Plug · · · · · · ·       |                                       |                      |
| (注)  | カラーの    | <br>  寸歩は内径×外径×銅を表しています       |                                       |                      |

(注) カラーの寸法は内径×外径×幅を表しています。 Note: Size of Collar ····· Inside dia. ×Outside dia. ×Thickness.

| MISCE<br>Ref. | LLANEOUS SUCTION Parts |                                                                                                                                                                                                                                                                                                                                                                                                                                                                                                                                                                                                                                                                                                                                                                                                                                                                                                                                                                                                                                                                                                                                                                                                                                                                                                                                                                                                                                                                                                                                                                                                                                                                                                                                                                                                                                                                                                                                                                                                                                                                                                                                |   |
|---------------|------------------------|--------------------------------------------------------------------------------------------------------------------------------------------------------------------------------------------------------------------------------------------------------------------------------------------------------------------------------------------------------------------------------------------------------------------------------------------------------------------------------------------------------------------------------------------------------------------------------------------------------------------------------------------------------------------------------------------------------------------------------------------------------------------------------------------------------------------------------------------------------------------------------------------------------------------------------------------------------------------------------------------------------------------------------------------------------------------------------------------------------------------------------------------------------------------------------------------------------------------------------------------------------------------------------------------------------------------------------------------------------------------------------------------------------------------------------------------------------------------------------------------------------------------------------------------------------------------------------------------------------------------------------------------------------------------------------------------------------------------------------------------------------------------------------------------------------------------------------------------------------------------------------------------------------------------------------------------------------------------------------------------------------------------------------------------------------------------------------------------------------------------------------|---|
| No.           | No.                    | Amt.                                                                                                                                                                                                                                                                                                                                                                                                                                                                                                                                                                                                                                                                                                                                                                                                                                                                                                                                                                                                                                                                                                                                                                                                                                                                                                                                                                                                                                                                                                                                                                                                                                                                                                                                                                                                                                                                                                                                                                                                                                                                                                                           |   |
|               |                        | Description 品名 Req.                                                                                                                                                                                                                                                                                                                                                                                                                                                                                                                                                                                                                                                                                                                                                                                                                                                                                                                                                                                                                                                                                                                                                                                                                                                                                                                                                                                                                                                                                                                                                                                                                                                                                                                                                                                                                                                                                                                                                                                                                                                                                                            | _ |
| 1             | 3110171                | Suction Pipe Holder・・・・・・吸込管取付台・・・・・・1                                                                                                                                                                                                                                                                                                                                                                                                                                                                                                                                                                                                                                                                                                                                                                                                                                                                                                                                                                                                                                                                                                                                                                                                                                                                                                                                                                                                                                                                                                                                                                                                                                                                                                                                                                                                                                                                                                                                                                                                                                                                                         |   |
| 2             | 120018                 | Screw(M4-0.7×10)・・・・・・・止ネジ・・・・・・・・2                                                                                                                                                                                                                                                                                                                                                                                                                                                                                                                                                                                                                                                                                                                                                                                                                                                                                                                                                                                                                                                                                                                                                                                                                                                                                                                                                                                                                                                                                                                                                                                                                                                                                                                                                                                                                                                                                                                                                                                                                                                                                            |   |
| 3             | 3110169                | Suction Pipe(Upper)······吸込管(上)······                                                                                                                                                                                                                                                                                                                                                                                                                                                                                                                                                                                                                                                                                                                                                                                                                                                                                                                                                                                                                                                                                                                                                                                                                                                                                                                                                                                                                                                                                                                                                                                                                                                                                                                                                                                                                                                                                                                                                                                                                                                                                          |   |
| 4             | 009736                 | Screw(M4-0.7×6) ・・・・・・・止ネジ・・・・・・1                                                                                                                                                                                                                                                                                                                                                                                                                                                                                                                                                                                                                                                                                                                                                                                                                                                                                                                                                                                                                                                                                                                                                                                                                                                                                                                                                                                                                                                                                                                                                                                                                                                                                                                                                                                                                                                                                                                                                                                                                                                                                              |   |
| 5             | 3110180                | Oil Defender ・・・・・・・・・送り台油除ケ・・・・・・1                                                                                                                                                                                                                                                                                                                                                                                                                                                                                                                                                                                                                                                                                                                                                                                                                                                                                                                                                                                                                                                                                                                                                                                                                                                                                                                                                                                                                                                                                                                                                                                                                                                                                                                                                                                                                                                                                                                                                                                                                                                                                            |   |
| 6             | 110008                 | Screw(M4-0.7×5) ・・・・・・・ 止ネジ・・・・・・・・・・2                                                                                                                                                                                                                                                                                                                                                                                                                                                                                                                                                                                                                                                                                                                                                                                                                                                                                                                                                                                                                                                                                                                                                                                                                                                                                                                                                                                                                                                                                                                                                                                                                                                                                                                                                                                                                                                                                                                                                                                                                                                                                         |   |
| 7             | 3120033                | Suction Pipe (Right) · · · · · · · 吸込管(右) · · · · · · · 1                                                                                                                                                                                                                                                                                                                                                                                                                                                                                                                                                                                                                                                                                                                                                                                                                                                                                                                                                                                                                                                                                                                                                                                                                                                                                                                                                                                                                                                                                                                                                                                                                                                                                                                                                                                                                                                                                                                                                                                                                                                                      |   |
| 8             | 0012480                | Dust Hose (1500mm)・・・・・・・・・・・・・・・・・・・・・・・・・・・・・・・・・・                                                                                                                                                                                                                                                                                                                                                                                                                                                                                                                                                                                                                                                                                                                                                                                                                                                                                                                                                                                                                                                                                                                                                                                                                                                                                                                                                                                                                                                                                                                                                                                                                                                                                                                                                                                                                                                                                                                                                                                                                                                                           |   |
| 9             | 0013648                | Hose Band・・・・・・・ホースバンド・・・・・・2                                                                                                                                                                                                                                                                                                                                                                                                                                                                                                                                                                                                                                                                                                                                                                                                                                                                                                                                                                                                                                                                                                                                                                                                                                                                                                                                                                                                                                                                                                                                                                                                                                                                                                                                                                                                                                                                                                                                                                                                                                                                                                  |   |
| 10            | 006921                 | Wood Screw(φ4.8×25)・・・・・木ネジ・・・・・・・・4                                                                                                                                                                                                                                                                                                                                                                                                                                                                                                                                                                                                                                                                                                                                                                                                                                                                                                                                                                                                                                                                                                                                                                                                                                                                                                                                                                                                                                                                                                                                                                                                                                                                                                                                                                                                                                                                                                                                                                                                                                                                                           |   |
| 11            | 0010260                | Vinyl Tube(4×2.5mm)・・・・・ビニールパイプ・・・・・                                                                                                                                                                                                                                                                                                                                                                                                                                                                                                                                                                                                                                                                                                                                                                                                                                                                                                                                                                                                                                                                                                                                                                                                                                                                                                                                                                                                                                                                                                                                                                                                                                                                                                                                                                                                                                                                                                                                                                                                                                                                                           |   |
| 12            | 1094002                | Reducer ( $\phi$ 6×4)····································                                                                                                                                                                                                                                                                                                                                                                                                                                                                                                                                                                                                                                                                                                                                                                                                                                                                                                                                                                                                                                                                                                                                                                                                                                                                                                                                                                                                                                                                                                                                                                                                                                                                                                                                                                                                                                                                                                                                                                                                                                                                      |   |
| 13            | 1098012                | The distribution of the di |   |
|               |                        | Hand Valve ・・・・・・ハンドバルブ・・・・・1                                                                                                                                                                                                                                                                                                                                                                                                                                                                                                                                                                                                                                                                                                                                                                                                                                                                                                                                                                                                                                                                                                                                                                                                                                                                                                                                                                                                                                                                                                                                                                                                                                                                                                                                                                                                                                                                                                                                                                                                                                                                                                  |   |
| 14            | 350006                 | Wood Screw(φ3.5×32) · · · · · · 木ネジ · · · · · · · · · 2                                                                                                                                                                                                                                                                                                                                                                                                                                                                                                                                                                                                                                                                                                                                                                                                                                                                                                                                                                                                                                                                                                                                                                                                                                                                                                                                                                                                                                                                                                                                                                                                                                                                                                                                                                                                                                                                                                                                                                                                                                                                        |   |
| 15            | 0010261                | Vinyl Tube(6×4mm)・・・・・・ビニールパイプ・・・・・                                                                                                                                                                                                                                                                                                                                                                                                                                                                                                                                                                                                                                                                                                                                                                                                                                                                                                                                                                                                                                                                                                                                                                                                                                                                                                                                                                                                                                                                                                                                                                                                                                                                                                                                                                                                                                                                                                                                                                                                                                                                                            | • |

(注) ビニールパイプ御注文の際は品番と長さをお知らせ下さい。 Note:As for Vinyl Tube, your order must be accompanied with No. and length.

| SP: | READER MECHAN<br>f. Parts | 如                                                           | 1 5         |
|-----|---------------------------|-------------------------------------------------------------|-------------|
| N   |                           | Th. 1 . 1                                                   | Amt.        |
| 1   |                           | Description 品 名                                             | <u>Reg.</u> |
| _   |                           | Connecting Rod, Complete Set ・・ルーパロッド(組)・・・・                | - 1         |
| 2   |                           | Eccentric・・・・・・・・・ルーパエキセン・・・・・                              | • 1         |
| 3   |                           | Screw(M5-0.8×5) ・・・・・・・止ネジ・・・・・・・・                          | - 2         |
| 4   |                           | Roller Bearing ・・・・・・・ニードルベアリング・・・・                         | • 1         |
| 5   |                           | Connecting Rod・・・・・・ルーパロッド・・・・・・                            | • 1         |
| 6   |                           | Retaining Ring ・・・・・・・・止メ輪・・・・・・・・・                         | • 1         |
| 7   | 110009                    | Screw(M4-0.7×8) ・・・・・・・止ネジ・・・・・・・・・                         | - 1         |
| 8   | 300006                    | Washer・・・・・・・・・・ワッシャ・・・・・・・・                                | • 1         |
| 9   | 3100309                   | Adjusting Lever Pin・・・・・・調節レバーピン・・・・・                       | • 1         |
| 10  | 000528                    | Washer ・・・・・・・・・ワッシャ・・・・・・・・・・・・・・・・・・・・・・・・・・・             | . 1         |
|     |                           |                                                             | . 1         |
| -11 | 100003                    | Nut (M6-1, 0)・・・・・・・・ナット・・・・・・・・・・・・・・・・・・・・・・・・・・・・        | . 1         |
| 12  | 0032646                   | Collar(12×20×8mm)・・・・・カラー・・・・・・・・・・・・・・・・・・・・・・・・・・・・・・・    | * 1         |
| 13  | 009604                    | Screw(11/64-40×5.5) ・・・・・止ネジ・・・・・・・・・・・・・・・・・・・・・・・・・・・・・・・ | . 0         |
| 14  | 3100303                   | Adjusting Lever・・・・・・・調節レバー・・・・・・・                          | ٠.          |
| 15  | 120013                    | Screw(MG-1×15)・・・・・・・・・・止ネジ・・・・・・・・・・・・・・・・・・・・・・・・・・       | • I         |
| 16  | 3100304                   | Driving Shaft・・・・・・・・ルーパ軸・・・・・・・・                           | • i         |
| 17  | 3100305                   | Rocking Arm・・・・・・・・ルーパ振り腕・・・・・・                             | - I         |
| 18  | 160007                    | Screw(MG-1×6)・・・・・・止ネジ・・・・・・・・・・・・・・・・・・・・・・・・・・・・・・        | - I         |
| 19  | 0063051                   | Darking Dia                                                 | - 2         |
| 20  | 0063053                   | Rocking Pin・・・・・・・ルーパ振リピン・・・・・                              | • 1         |
| 20  | 0000000                   | Spreader Bar・・・・・・・ルーパ棒・・・・・・・                              | • 1         |
| Λ4  | 0400050                   |                                                             |             |
| 21  | 0063056                   | Bushing Ring ・・・・・・・・ブッシュリング・・・・・・                          |             |
| 22  | 0063057                   | Collar(10×18×7mm)・・・・・カラー・・・・・・・・・・・・・・・・・・・・・・・・・・・・・・・    | • 1         |
| 23  | 009526                    | Screw(9/64-40×4.4)・・・・・・ 止ネジ・・・・・・・・                        | - 2         |
| 24  | 3100307                   | Spreader Holder・・・・・・ルーパ台・・・・・・                             | ٠1          |
| 25  | 3109310                   | Spreader ・・・・・・・・・・・・・・・・・・・・・・・・・・・・・・・・・・・・               | • 1         |
| 26  | 110031                    | Screw(M4-0.7×12)・・・・・・・・・・・・・・・・・・・・・・・・・・・・・・・・・・・・        | · 2         |
| 27  | 3109306                   | Rocking Arm, Complete Set・・・・ルーパ振り腕(組)・・・・・                 | · ī         |
|     |                           | - IVO CIRALI                                                | •           |
| 3%  | Applicable Me             | odals (帝田姓籍)                                                |             |

※ Applicable Models(適用機種) VC3611-145L-D VC3711-148L-D VC3711-156L-D

(注) カラーの寸法は内径×外径×幅を表しています。 Note: Size of Collar ・・・・・ Inside dia. ×Outside dia. ×Thickness.

|   | MIS | PHORMALIANS  | TOP COVER THREAD 输り金閣係                                                                                                                                                                                                                                                                                                                                                                                                                                                                                                                                                                                                                                                                                                                                                                                                                                                                                                                                                                                                                                                                                                                                                                                                                                                                                                                                                                                                                                                                                                                                                                                                                                                                                                                                                                                                                                                                                                                                                                                                                                                                                                        |                  |
|---|-----|--------------|-------------------------------------------------------------------------------------------------------------------------------------------------------------------------------------------------------------------------------------------------------------------------------------------------------------------------------------------------------------------------------------------------------------------------------------------------------------------------------------------------------------------------------------------------------------------------------------------------------------------------------------------------------------------------------------------------------------------------------------------------------------------------------------------------------------------------------------------------------------------------------------------------------------------------------------------------------------------------------------------------------------------------------------------------------------------------------------------------------------------------------------------------------------------------------------------------------------------------------------------------------------------------------------------------------------------------------------------------------------------------------------------------------------------------------------------------------------------------------------------------------------------------------------------------------------------------------------------------------------------------------------------------------------------------------------------------------------------------------------------------------------------------------------------------------------------------------------------------------------------------------------------------------------------------------------------------------------------------------------------------------------------------------------------------------------------------------------------------------------------------------|------------------|
|   | Ret |              | TOP COVER THREAD 飾り糸関係                                                                                                                                                                                                                                                                                                                                                                                                                                                                                                                                                                                                                                                                                                                                                                                                                                                                                                                                                                                                                                                                                                                                                                                                                                                                                                                                                                                                                                                                                                                                                                                                                                                                                                                                                                                                                                                                                                                                                                                                                                                                                                        | 16               |
|   | No  | -            | Decemination                                                                                                                                                                                                                                                                                                                                                                                                                                                                                                                                                                                                                                                                                                                                                                                                                                                                                                                                                                                                                                                                                                                                                                                                                                                                                                                                                                                                                                                                                                                                                                                                                                                                                                                                                                                                                                                                                                                                                                                                                                                                                                                  | Amt.             |
|   | 1   | 0093863      | Description 品名                                                                                                                                                                                                                                                                                                                                                                                                                                                                                                                                                                                                                                                                                                                                                                                                                                                                                                                                                                                                                                                                                                                                                                                                                                                                                                                                                                                                                                                                                                                                                                                                                                                                                                                                                                                                                                                                                                                                                                                                                                                                                                                | <u>Req.</u>      |
|   | 2   | 3100086      | Thread Tension Spring Cap・・・糸調子バネキャップ(上)                                                                                                                                                                                                                                                                                                                                                                                                                                                                                                                                                                                                                                                                                                                                                                                                                                                                                                                                                                                                                                                                                                                                                                                                                                                                                                                                                                                                                                                                                                                                                                                                                                                                                                                                                                                                                                                                                                                                                                                                                                                                                      | • • • 1          |
|   | 3   | 0090071      | Top Cover Thread Tension Spring・飾り糸調子バネ・・・・                                                                                                                                                                                                                                                                                                                                                                                                                                                                                                                                                                                                                                                                                                                                                                                                                                                                                                                                                                                                                                                                                                                                                                                                                                                                                                                                                                                                                                                                                                                                                                                                                                                                                                                                                                                                                                                                                                                                                                                                                                                                                   | • • • 1          |
|   | 4   | 000077       | Thread Tension Spring Retainer ・糸調子バネキャップ(下)                                                                                                                                                                                                                                                                                                                                                                                                                                                                                                                                                                                                                                                                                                                                                                                                                                                                                                                                                                                                                                                                                                                                                                                                                                                                                                                                                                                                                                                                                                                                                                                                                                                                                                                                                                                                                                                                                                                                                                                                                                                                                  | • • • [          |
|   | 5   | 0031111      | Felt · · · · · · · · · · · · · · · · · · ·                                                                                                                                                                                                                                                                                                                                                                                                                                                                                                                                                                                                                                                                                                                                                                                                                                                                                                                                                                                                                                                                                                                                                                                                                                                                                                                                                                                                                                                                                                                                                                                                                                                                                                                                                                                                                                                                                                                                                                                                                                                                                    | •••1             |
|   | 6   | 009835       | Tension Disc ・・・・・・・糸調子皿・・・・・・                                                                                                                                                                                                                                                                                                                                                                                                                                                                                                                                                                                                                                                                                                                                                                                                                                                                                                                                                                                                                                                                                                                                                                                                                                                                                                                                                                                                                                                                                                                                                                                                                                                                                                                                                                                                                                                                                                                                                                                                                                                                                                | • • • 2          |
|   | 7   | 0090812      | Tension Post ・・・・・・・・・・・・・・・・・・・・・・・・・・・・・・・・・・・・                                                                                                                                                                                                                                                                                                                                                                                                                                                                                                                                                                                                                                                                                                                                                                                                                                                                                                                                                                                                                                                                                                                                                                                                                                                                                                                                                                                                                                                                                                                                                                                                                                                                                                                                                                                                                                                                                                                                                                                                                                                                             | • • • 1          |
|   | 8   | 0030812      | Tension Post Ferrule ・・・・・糸調子棒糸摺レ・・・・                                                                                                                                                                                                                                                                                                                                                                                                                                                                                                                                                                                                                                                                                                                                                                                                                                                                                                                                                                                                                                                                                                                                                                                                                                                                                                                                                                                                                                                                                                                                                                                                                                                                                                                                                                                                                                                                                                                                                                                                                                                                                         | • • • 1          |
|   | 9   | 0090807      | Tension Disc Eyelet・・・・・・糸調子皿糸道・・・・                                                                                                                                                                                                                                                                                                                                                                                                                                                                                                                                                                                                                                                                                                                                                                                                                                                                                                                                                                                                                                                                                                                                                                                                                                                                                                                                                                                                                                                                                                                                                                                                                                                                                                                                                                                                                                                                                                                                                                                                                                                                                           | • • • 1          |
|   | 10  | 3200048      | Thread Lead-in Guide · · · · · · 糸調子台糸道 · · · · ·                                                                                                                                                                                                                                                                                                                                                                                                                                                                                                                                                                                                                                                                                                                                                                                                                                                                                                                                                                                                                                                                                                                                                                                                                                                                                                                                                                                                                                                                                                                                                                                                                                                                                                                                                                                                                                                                                                                                                                                                                                                                             | • • • 1          |
|   | 10  | 2200040      | Top Cover Thread Eyelet(Left)・・飾り糸道(左)・・・・・                                                                                                                                                                                                                                                                                                                                                                                                                                                                                                                                                                                                                                                                                                                                                                                                                                                                                                                                                                                                                                                                                                                                                                                                                                                                                                                                                                                                                                                                                                                                                                                                                                                                                                                                                                                                                                                                                                                                                                                                                                                                                   | • • • 1          |
|   | 11  | 110009       | Screw(M4-0.7×8) ・・・・・・・止ネジ・・・・・・・                                                                                                                                                                                                                                                                                                                                                                                                                                                                                                                                                                                                                                                                                                                                                                                                                                                                                                                                                                                                                                                                                                                                                                                                                                                                                                                                                                                                                                                                                                                                                                                                                                                                                                                                                                                                                                                                                                                                                                                                                                                                                             | 1                |
|   | 12  | 3200049      | Top Cover Thread Take-up ・・・飾り糸繰り・・・・・・                                                                                                                                                                                                                                                                                                                                                                                                                                                                                                                                                                                                                                                                                                                                                                                                                                                                                                                                                                                                                                                                                                                                                                                                                                                                                                                                                                                                                                                                                                                                                                                                                                                                                                                                                                                                                                                                                                                                                                                                                                                                                       | 1.               |
|   | 13  | 0020119      | Thread Eyelet Pipe(Short)・・・・糸道パイプ(短)・・・・                                                                                                                                                                                                                                                                                                                                                                                                                                                                                                                                                                                                                                                                                                                                                                                                                                                                                                                                                                                                                                                                                                                                                                                                                                                                                                                                                                                                                                                                                                                                                                                                                                                                                                                                                                                                                                                                                                                                                                                                                                                                                     | 1                |
|   | 14  | 0093528      | Thread Eyelet Pipe Stay・・・・糸道パイプ支エ・・・・                                                                                                                                                                                                                                                                                                                                                                                                                                                                                                                                                                                                                                                                                                                                                                                                                                                                                                                                                                                                                                                                                                                                                                                                                                                                                                                                                                                                                                                                                                                                                                                                                                                                                                                                                                                                                                                                                                                                                                                                                                                                                        | 1                |
|   | 15  | 004353       | Screw(9/64-40×7)・・・・・・・止ネジ・・・・・・・                                                                                                                                                                                                                                                                                                                                                                                                                                                                                                                                                                                                                                                                                                                                                                                                                                                                                                                                                                                                                                                                                                                                                                                                                                                                                                                                                                                                                                                                                                                                                                                                                                                                                                                                                                                                                                                                                                                                                                                                                                                                                             | 1                |
|   | 16  | 000532       | Washer ・・・・・・・・ワッシャ・・・・・・                                                                                                                                                                                                                                                                                                                                                                                                                                                                                                                                                                                                                                                                                                                                                                                                                                                                                                                                                                                                                                                                                                                                                                                                                                                                                                                                                                                                                                                                                                                                                                                                                                                                                                                                                                                                                                                                                                                                                                                                                                                                                                     | 1                |
|   | 17  | 3200047      | Top Cover Thread Eyelet (Right) · 飾り糸道(右)・・・・・                                                                                                                                                                                                                                                                                                                                                                                                                                                                                                                                                                                                                                                                                                                                                                                                                                                                                                                                                                                                                                                                                                                                                                                                                                                                                                                                                                                                                                                                                                                                                                                                                                                                                                                                                                                                                                                                                                                                                                                                                                                                                | · • • i          |
|   | 18  | 000541       | Washer・・・・・・・・・ワッシャ・・・・・・・・・・・・・・・・・・・・・・・・・・・                                                                                                                                                                                                                                                                                                                                                                                                                                                                                                                                                                                                                                                                                                                                                                                                                                                                                                                                                                                                                                                                                                                                                                                                                                                                                                                                                                                                                                                                                                                                                                                                                                                                                                                                                                                                                                                                                                                                                                                                                                                                                | 1                |
|   | 19  |              |                                                                                                                                                                                                                                                                                                                                                                                                                                                                                                                                                                                                                                                                                                                                                                                                                                                                                                                                                                                                                                                                                                                                                                                                                                                                                                                                                                                                                                                                                                                                                                                                                                                                                                                                                                                                                                                                                                                                                                                                                                                                                                                               | 1                |
|   | 20  | 0093365      | Top Cover Thread Eyelet・・・・飾り糸道・・・・・・                                                                                                                                                                                                                                                                                                                                                                                                                                                                                                                                                                                                                                                                                                                                                                                                                                                                                                                                                                                                                                                                                                                                                                                                                                                                                                                                                                                                                                                                                                                                                                                                                                                                                                                                                                                                                                                                                                                                                                                                                                                                                         |                  |
|   |     | 000000       | 100 cover integral place of the cover integral in the cover integral place of the cov | • • • 1          |
|   | 21  | 001900       | Screw(1/8-44×2.4) ・・・・・・止ネジ・・・・・・・                                                                                                                                                                                                                                                                                                                                                                                                                                                                                                                                                                                                                                                                                                                                                                                                                                                                                                                                                                                                                                                                                                                                                                                                                                                                                                                                                                                                                                                                                                                                                                                                                                                                                                                                                                                                                                                                                                                                                                                                                                                                                            | 1                |
|   | 22  | 3100100      | Spreader Driving Bar Bushing ・・飾り糸ルーパ棒ブッシュ・                                                                                                                                                                                                                                                                                                                                                                                                                                                                                                                                                                                                                                                                                                                                                                                                                                                                                                                                                                                                                                                                                                                                                                                                                                                                                                                                                                                                                                                                                                                                                                                                                                                                                                                                                                                                                                                                                                                                                                                                                                                                                   | 1                |
|   | 23  | 0063055      | Oil Seal ・・・・・・・・オイルシール・・・・・                                                                                                                                                                                                                                                                                                                                                                                                                                                                                                                                                                                                                                                                                                                                                                                                                                                                                                                                                                                                                                                                                                                                                                                                                                                                                                                                                                                                                                                                                                                                                                                                                                                                                                                                                                                                                                                                                                                                                                                                                                                                                                  | 1                |
|   | 24  | 3200063      | Spreader Shaft Bushing(Left) ・・飾リ糸ルーパ軸ブッシュ(                                                                                                                                                                                                                                                                                                                                                                                                                                                                                                                                                                                                                                                                                                                                                                                                                                                                                                                                                                                                                                                                                                                                                                                                                                                                                                                                                                                                                                                                                                                                                                                                                                                                                                                                                                                                                                                                                                                                                                                                                                                                                   | <del>=</del> ).1 |
|   | 25  | 3200064      | Spreader Shaft Bushing (Right)・・飾リ糸ルーパ軸ブッシュ(                                                                                                                                                                                                                                                                                                                                                                                                                                                                                                                                                                                                                                                                                                                                                                                                                                                                                                                                                                                                                                                                                                                                                                                                                                                                                                                                                                                                                                                                                                                                                                                                                                                                                                                                                                                                                                                                                                                                                                                                                                                                                  | 生) . 1           |
|   | 26  | 3100081      | Top Cover Thread Guide ・・・・・飾り糸案内・・・・・・                                                                                                                                                                                                                                                                                                                                                                                                                                                                                                                                                                                                                                                                                                                                                                                                                                                                                                                                                                                                                                                                                                                                                                                                                                                                                                                                                                                                                                                                                                                                                                                                                                                                                                                                                                                                                                                                                                                                                                                                                                                                                       | /H/ 1            |
| ١ | 27  | 0063074      | Supplementary Thread Guide · · · 小調子台糸道 · · · · · ·                                                                                                                                                                                                                                                                                                                                                                                                                                                                                                                                                                                                                                                                                                                                                                                                                                                                                                                                                                                                                                                                                                                                                                                                                                                                                                                                                                                                                                                                                                                                                                                                                                                                                                                                                                                                                                                                                                                                                                                                                                                                           | 1                |
| 4 | 28  | 001818       | Tension Post ・・・・・・・糸調子棒・・・・・・・                                                                                                                                                                                                                                                                                                                                                                                                                                                                                                                                                                                                                                                                                                                                                                                                                                                                                                                                                                                                                                                                                                                                                                                                                                                                                                                                                                                                                                                                                                                                                                                                                                                                                                                                                                                                                                                                                                                                                                                                                                                                                               | 1                |
|   | 29  | 0037108      | Supplementary Tension Disc · · · 小調子皿 · · · · · · · ·                                                                                                                                                                                                                                                                                                                                                                                                                                                                                                                                                                                                                                                                                                                                                                                                                                                                                                                                                                                                                                                                                                                                                                                                                                                                                                                                                                                                                                                                                                                                                                                                                                                                                                                                                                                                                                                                                                                                                                                                                                                                         | 9                |
|   | 30  | 0035813      | Supplementary Tension Spring ・・飾リ糸調子バネ・・・・・                                                                                                                                                                                                                                                                                                                                                                                                                                                                                                                                                                                                                                                                                                                                                                                                                                                                                                                                                                                                                                                                                                                                                                                                                                                                                                                                                                                                                                                                                                                                                                                                                                                                                                                                                                                                                                                                                                                                                                                                                                                                                   | 1                |
| 4 |     |              | wassamonearl remaran phring mh > 30 mm 1 1 1 1 1 1 1 1 1 1 1 1 1 1 1 1 1 1                                                                                                                                                                                                                                                                                                                                                                                                                                                                                                                                                                                                                                                                                                                                                                                                                                                                                                                                                                                                                                                                                                                                                                                                                                                                                                                                                                                                                                                                                                                                                                                                                                                                                                                                                                                                                                                                                                                                                                                                                                                    | 1                |
|   | 31  | 000360       | Nut · · · · · · · · · · · · · · · · · · ·                                                                                                                                                                                                                                                                                                                                                                                                                                                                                                                                                                                                                                                                                                                                                                                                                                                                                                                                                                                                                                                                                                                                                                                                                                                                                                                                                                                                                                                                                                                                                                                                                                                                                                                                                                                                                                                                                                                                                                                                                                                                                     | 1                |
|   |     |              |                                                                                                                                                                                                                                                                                                                                                                                                                                                                                                                                                                                                                                                                                                                                                                                                                                                                                                                                                                                                                                                                                                                                                                                                                                                                                                                                                                                                                                                                                                                                                                                                                                                                                                                                                                                                                                                                                                                                                                                                                                                                                                                               |                  |
|   | *   | Applicable k | Models(適用機種)                                                                                                                                                                                                                                                                                                                                                                                                                                                                                                                                                                                                                                                                                                                                                                                                                                                                                                                                                                                                                                                                                                                                                                                                                                                                                                                                                                                                                                                                                                                                                                                                                                                                                                                                                                                                                                                                                                                                                                                                                                                                                                                  |                  |
|   |     | 1100011 1451 | TOO Old a page w                                                                                                                                                                                                                                                                                                                                                                                                                                                                                                                                                                                                                                                                                                                                                                                                                                                                                                                                                                                                                                                                                                                                                                                                                                                                                                                                                                                                                                                                                                                                                                                                                                                                                                                                                                                                                                                                                                                                                                                                                                                                                                              |                  |

VC3611-145L-D VC3711-148L-D VC3611-156L-D VC3711-156L-D

|   | PHILLE | R MECHANISM EXCL | USIVE PARTS(1)                                  | プラー機構専用部品(1)                 | 17    |
|---|--------|------------------|-------------------------------------------------|------------------------------|-------|
|   | Ref.   | Parts            |                                                 | WALL TALES HIS HELD          | Amt.  |
|   | No.    |                  | Description                                     | 品名                           | Req.  |
|   | 1      | 3100625          | Upper Feed Roller Shaft Bracket .               |                              |       |
|   | 2      | 120019           | Screw(M6-1×18) · · · · ·                        |                              |       |
|   | 3      | 000779           | Knock Pin · · · · · · · · · · · · · · · · · · · | ノックピン・・・・・・                  | •• 2  |
|   | 4      | 3100006          | Seal Plug · · · · · · · · · · ·                 | ・詰栓・・・・・・・・・                 | · • ī |
|   | 5      | 3100607          | Roller Shaft Bushing (Right) · · ·              |                              |       |
|   | 6      | 3100604          | Upper Feed Roller Shaft Lever                   | ・トローラ鮋腕・・・・・・                | i     |
|   | 7      | 160007           | Screw(M6-1×6)                                   |                              |       |
|   | 8      | 0065398          | Collar(14×22×10mm) · · · · ·                    | カラー・・・・・・・・                  | •••   |
|   | 9      | 009604           | Screw(11/64-40×5.5) · · · · ·                   | ・止ネジ・・・・・・・・                 | 2     |
|   | 10     | 3100626          | Roller Shaft Bushing (Left)                     | ・ トローラ軸ブッシュ(左)・              | • • 1 |
|   | 10.    | 010000           | north chart bashing (Boxv)                      | T > 144 > 1 - (T)            | -     |
|   | 11     | 0065395          | Oil Seal · · · · · · · · · · · ·                | オイルシール・・・・・                  | • • 1 |
|   | 12     | 3100605          | Upper Feed Roller Shaft                         | ・上ローラ軸・・・・・・                 | • • 1 |
|   | 13     | 3100608          | Upper Feed Roller Lever · · · ·                 | 上ローラレバー・・・・・                 | • • 1 |
|   | 14     | 120012           | Screw(M6-1×20)                                  | ・止ネジ・・・・・・・                  | • • 1 |
|   | 15     | 0065400          | Upper Feed Roller Lever Rod · · ·               | 上ローラレバーロッド・・                 | • • 1 |
|   | 16     | 001174           | Screw(9/64-40×10.3) · · · · ·                   | ・止ネジ・・・・・・・                  | • • 2 |
|   | 17     | 0060109          | Ball Stud · · · · · · · · · · · · · · · · · · · |                              |       |
|   | 18     | 0065401          | Upper Feed Roller Lever Pin                     | 上ローラレバーピン・・・                 | • • 1 |
|   | 19     | 0065402          | Upper Feed Roller Lever Rod Slee                | ve レバーロッドスリーブ・               | • • 1 |
|   | 20     | 000613           | Washer · · · · · · · · · · · · · · · · · · ·    | ・ワッシャ・・・・・・・                 | • • 1 |
|   |        |                  |                                                 |                              |       |
|   | 21     | 000306           | Nut · · · · · · · · · · · · · · · · · · ·       |                              |       |
|   | 22     | 0032921          | Upper Feed Roller Driving Red Pi                | n上ローラロッドピン・・・                | • • 1 |
|   | 23     | 160001           | Screw(M4-0.7×4) · · · · · ·                     | ・止ネジ・・・・・・・・                 | ••1   |
|   | 24     | 3100602          | Upper Feed Roller Driving Rod • •               | ・上ローラロッド・・・・・                | • • 1 |
|   | 25     | 3100192          | Retaining Ring                                  | ・ストップリング・・・・・                | ••1   |
| ٧ | 26     | 3100623          | Roller Bearing                                  | ・ニードルベアリング・・・                | • • 1 |
|   | 27     | 3100603          | Upper Feed Roller Regulator, Com                | plete Set 上ローラ調節器()          | 狙) 1  |
|   | 28     | 3100601          | Upper Feed Roller Eccentric                     | ・上ローラエキセン・・・・                | • • 1 |
|   | 29     | 3100600          | Upper Feed Roller Regulator                     | ・上ローラ調節器・・・・・                | • • 1 |
| 7 | 30     | 160003           | Screw(M5-0.8×5) · · · · · ·                     | ・止ネジ・・・・・・・・                 | • • 2 |
|   |        |                  |                                                 |                              |       |
|   | 31     | 190007           | Adjusting Screw(M5-0.8×6)                       | ・調節ネジ・・・・・・・                 | ••1   |
|   | 32     | 120008           | Screw(M4-0,7×8)                                 | ・止ネジ・・・・・・・・                 | ••1   |
|   | 33     | 000530           | Washer · · · · · · · · · · · · · · · · · · ·    | ・ワッシャ・・・・・・・                 | ••1   |
|   | 34     | 3100636          | Upper Feed Roller Shaft Bracket,                | C. Set上ローラ軸ブラケッ              | ١٠١   |
|   | 35     |                  | See page 19 · · · · · · · · · · · · · · · · · · | ・19ページ参照・・・・・                | • • • |
|   |        |                  | 7 / W                                           |                              |       |
|   |        |                  |                                                 | Approximately and the second |       |

|                    | ANISM EXCL | USIVE PARTS(2)             |           | プラー機構専用部品(2)                    | 18                   |
|--------------------|------------|----------------------------|-----------|---------------------------------|----------------------|
| Ref. Parts No. No. |            | Description                |           | 品名                              | Amt.<br><u>Re</u> q. |
| 41 0005            | 38         | Washer · · · ·             |           | ・ワッシャ・・・・・・                     | • • • 2              |
| 42 00654           | 35         | Supplementary Roller       |           | ・補助ローラ・・・・・・                    | i                    |
| 43 00654           | 36         | Supplementary Roller       | Stav(A) . | <ul><li>補助ローラ支工(A)・・・</li></ul> | 1                    |
| 44 00654           |            | Supplementary Roller       | Stay(B) • | ・補助ローラ支工(B) ・・                  |                      |
| 45 0097            | 30         | $Screw(1/8-44\times5.3)$ • | • • • •   | ・止ネジ・・・・・・・                     | • • 4                |
| 46 • • • •         |            |                            |           |                                 |                      |
| 47                 |            |                            |           |                                 |                      |
| 48 ———             | -          | See page 19 · · · ·        | • • • • • | ・19ページ参照・・・・・                   |                      |

 ★ Ref. No. 1 to 40 ····· See the preceding page.

| PIILL  | ER MECHANISM EXC                        | (s) 2TGAG AVISILI                               | プラ 機様実用物に(の)                               | <b>.</b> . |
|--------|-----------------------------------------|-------------------------------------------------|--------------------------------------------|------------|
| Ref.   | Parts                                   | BODITE TAKED(0)                                 | プラー機構専用部品(3)                               | 19         |
| No.    | No.                                     | <u>Description</u>                              | E #                                        | Amt.       |
| 1      | 0065381                                 | Upper Feed Roller Lifter (Right)                | 品 名                                        | Req.       |
| 2      | 004440                                  | Screw(11/64-40×8.3) · · · ·                     | ・上ローフ揚グ(石)・・・・・                            | • 1        |
| 3      | 000538                                  | Washer · · · · · · · · · · · · · · · · · · ·    | ・此不シ・・・・・・・・                               | • 2        |
| 4      | 000334                                  | Nut                                             | ・ソッシャ・・・・・・・・・                             | • 3        |
| 5      | 0034979                                 | Nut · · · · · · · · · · · · · · · · · · ·       | リアット・・・・・・・・・                              | - 2        |
| 6      | 006075                                  | Flexible Wire Clamp Bushing · · ·               | ・ソイで止メブッシュ・・・・                             | • 2        |
| 7      | 0067126                                 | Screw(11/64-40×6) · · · · · ·                   | ・止不ン・・・・・・・・・・                             | 2          |
| 8      | 0065374                                 | Lifter Connecting Plate                         | ・上ローフ揚グ連結板・・・・                             | 1          |
| 9      | 0065375                                 | Upper Feed Roller Lifter(left)                  | ・上ローフ揚グ(左)・・・・                             | 1          |
| 10     | 0095027                                 | Upper Feed Roller Lifter Pin                    | ・上ローフ揚ゲビン・・・・・                             | • 1        |
| 10     | 0000021                                 | Retaining Ring · · · · · ·                      | ・ストップリング・・・・・・                             | • 2        |
| 11     | 0065376                                 | Lifter Connecting Plate · · · ·                 | 1 = 500                                    |            |
| 12     | 006038                                  | Screw(3/16-32×2.2) · · · · · ·                  | 「上は一つ所り・・・・・・                              | 1          |
| 13     | 0065407                                 | Roller Press Bar Bracket                        | エイン・・・・・・・・・・・                             | • 2        |
| 14     | 005650                                  | Screw(M5-0.8×14) · · · · · ·                    | エローン押工俸担キ・・・・                              | ٠ ١        |
| 15     | 0065402                                 | Lifting Lever Sleeve · · · ·                    | ルカン・・・・・・・・・・・・・・・・・・・・・・・・・・・・・・・・・・・・    | • 1        |
| 16     | 006411                                  | Screw(11/64-40×5.5) · · · · ·                   | 出るでクレハースリーフ・・                              | • 1        |
| 17     | 000340                                  | Nut                                             | エイン・・・・・・・・・・・・・・・・・・・・・・・・・・・・・・・・・・・・    | . i        |
| 18     | 009931                                  | Stop Screw(11/64-40×26)                         | フトッパラジ                                     | • 1        |
| 19     | 3100614                                 | Roller Press Spring · · · · ·                   | ストッハイン・・・・・・・                              | • 1        |
| 20     | 3100610                                 | Upper Feed Roller Bracket · · ·                 | エローノ押エバネ・・・・・                              | ٠ !        |
|        | ,,,,,,,,,,,,,,,,,,,,,,,,,,,,,,,,,,,,,,, | opport con Roller Diacket                       | エローラフスグット・・・・                              | • 1        |
| 21     | 009753                                  | Screw(M6-1×35) · · · · ·                        | 14 少さり。                                    | ۸          |
| 22     | 000779                                  | Knock Pin · · · · · · · · · · · · · · · · · · · | エイン・・・・・・・・・・・・・・・・・・・・・・・・・・・・・・・・・・・・    | • 2        |
| 23     | 0065405                                 | Roller Press Bar Bushing (Upper) .              | ノングにグ・・・・・・・・・・・・・・・・・・・・・・・・・・・・・・・・・・・   | • 7        |
| 24     | 160007                                  | Screw(M6-1×6) · · · · · · · · ·                 | エューノ打工権ノッシュ(上)                             | . 1        |
| 25     | 3100609                                 | Roller Press Bar Bushing(Lower) .               | トローラ畑・塔づいく(本)                              | . 1        |
| 26     | 0065404                                 | Upper Feed Roller Press Bar · · ·               | 上ゥーラ畑・塩・・・・・・・・・・・・・・・・・・・・・・・・・・・・・・・・・・・ | . 1        |
| 27     | 0034117                                 | Retaining Ring · · · · · · ·                    | ストップリング・・・・・                               | • 1        |
| 28     | 000690                                  | Stop Pin · · · · · · · · · · · · · · · · · · ·  | ストップピン・・・・・                                | • L        |
| 29     | 000613                                  | Washer · · · · · · · · · · · · · · · · · · ·    | ワッシャ・・・・・・                                 | . 1        |
| 30-1   | 0067111                                 | Upper Feed Roller Lifting Lever .               | 手揚ゲ・・・・・                                   |            |
| 30 - 2 | 3101220                                 | n n                                             | (for ST-A) ル (ST-Aの時間)                     | -          |
|        | 41/2                                    |                                                 | (101 01 H) " (31-HOMERH)                   | • 1        |
| 31     | 000487                                  | Corrugated Washer · · · · · · · ·               | 波形ワッシャ・・・・・・                               | . 1.       |
| 32     | 170008                                  | Screw(M6-1x9) · · · · · · · · ·                 | 止 <b>次</b> ジ・・・・・・・                        | - 1<br>- 1 |
| 33     | 3100637                                 | Upper Feed Roller Bracket, C. Set               | トローラプラケット(如)                               | - 1<br>- 1 |
|        |                                         | bracket, of bet                                 | ユー フノフラッド(組)・・                             | - 1        |
| (注)    | Ref. No. 33@Part                        | No.3100637は17ページのRef.No.35及                     | 7518ページのRef No 48の                         |            |
|        | 部分を含んだPar                               | t No. Tot.                                      | 0 10 - 0 VAREL, NO. 40V)                   |            |

部分を含んだPart No. です。 Note: Part No. 3100637 of Ref. No. 33 contains the part number of Ref. No. 35 on page 17 and Ref. No. 48 on page 18.

| Ref.   | Parts   | 145L-D, VC3711-148L-D, 156L-D EXCLUSIVE PARTS サブモデル専用部品 2 C                |    |
|--------|---------|----------------------------------------------------------------------------|----|
| Nα     | Nα      | Am<br>Description 品名 De-                                                   |    |
| 1      | 3117088 | Description 品 名 Re<br>Presser Foot, Complete Set(156)・押工(組)・・・・・・・・・       | Œ. |
| 2      | 001186  | Screw(9/64-40×7.8)····································                     | 1  |
| 3      | 0063280 | Presser Foot Spring・・・・・小押エバネ・・・・・・                                        | 1  |
| 4      | 0065366 | Presser Foot Guide Locking Pin・回り止メピン・・・・・・・                               | 1  |
| 5      | 0063282 | Presser Foot Hinge Pin ・・・・押エヒンジピン・・・・・                                    | 1  |
| 6      | 000327  | Lock Nut・・・・・・・・ロックナット・・・・・・                                               | 1  |
| 7      | 003302  | Adjusting Screw(1/8-44×11)・・・調節ネジ・・・・・・・・                                  | 1  |
| 8      | 3117084 | Fabric Presser · · · · · · · 布押工· · · · · · · · · · · · · · · · · · ·      | Ţ  |
| 9      | 001228  | Screw(3/32-56×3.2)・・・・・ 止ネジ・・・・・・                                          | 1  |
| 10     | 3097052 | Presser Foot, Complete Set(145) · 押工(組) · · · · · · · · ·                  | Z  |
|        |         | (好), - 14(好), - 14(好),                                                     | 1  |
| 11     | 3099104 | Needle Clamp(45) ・・・・・・針止メ・・・・・・」                                          |    |
| 12     | 3098044 | Stitch Plate(45L)······-針板·····                                            | I  |
| 13-1   | 0093356 | Needle Clamp(48) · · · · · · 針止メ · · · · · · · · · · · · · · · · · · ·     | l  |
| 13 - 2 | 0093357 | " (56) · · · · · · · · · · · · · · · · · · ·                               | Ţ  |
| 14     | 001900  | Screw(1/8-44×2.4) · · · · · · · · 止ネジ· · · · · · · · · · · · · · · · · · · | l  |
| 15-1   | 3117122 | Presser Foot, Complete Set(148)・押エ(組)・・・・・・・1                              | 3  |
| 15 - 2 | 3117124 | " (156) " · · · · · · · · · · · · · · · · · ·                              | Ĺ  |
| 16-1.  | 3118024 | Stitch Plate(48L)······針板······························                    | Ĺ  |
| 16 - 2 | 3118025 | " (56L) · · · · · · · // · · · · · · · · · · ·                             | L  |
| 17     | 0093863 | Thread Tension Spring Cap・・・・糸調子バネキャップ(上)・・・1                              |    |
| 18     | 0090814 | Needle Thread Tension Spring ・・糸調子バネ・・・・・・・1                               |    |
| 19     | 0090071 | Thread Tension Spring Retainer ・糸調子バネキャップ(下)・・・1                           |    |
| 20     | 000177  | Felt ・・・・・・・・・・フェルト・・・・・・・・・・・1                                            |    |
|        |         | 77// 10/10/10/10/10/10/10/10/10/10/10/10/10/1                              |    |
| 21     | 0031111 | Tension Disc ・・・・・・・・糸調子皿・・・・・・・・・2                                        |    |
| 22     | 009835  | Tension Post ·····・・・・・・・・・・・・・・・・・・・1                                     |    |
| 23     | 0090812 | Tension Post Ferrule ・・・・・糸調子棒糸摺レ・・・・・・1                                   |    |
| 24     | 0099856 | Tension Disc Eyelet・・・・・・糸調子皿糸道・・・・・・1                                     |    |
| 25     | 0090807 | Thread Lead-in Guide · · · · · 糸調子台糸道 · · · · · · · · 1                    |    |
|        |         | 不删了口术坦。                                                                    |    |

|   |           | SP-D EXCLUSIVE         | PARTS(1)                                              | <u>サブモデル専用部品(1)</u>                     | 21              |
|---|-----------|------------------------|-------------------------------------------------------|-----------------------------------------|-----------------|
|   | Ref.      | Parts                  |                                                       |                                         | Am t.           |
|   | <u>No</u> | No                     | Description                                           | <u>品名</u>                               | Req.            |
|   | 1         | 3110196                | Front Cover (Upper)                                   | ・前開キカバー(上)・・・・                          | • • 1           |
|   | 2         | 3110199                | Fabric Guide(Left)                                    | ・布ガイド(た)・・・・・                           | 1               |
|   | 3         | 000538                 | Washer · · · · · · · · · · · · · · · · · · ·          | ・ワッシャ・・・・・・・                            | 6               |
|   | 4         | 1,10009                | Screw(M4-0,7×8)                                       | ・止ネジ・・・・・・・                             | 1               |
|   | 5 •       |                        | <b></b>                                               |                                         |                 |
|   | 6 •       |                        | · · · · · · · · · · · · · · · · · · ·                 |                                         |                 |
|   | 7 .       |                        |                                                       |                                         |                 |
|   | 8         | 190056                 | Screw(M4-0.7×5)                                       | ・バネ掛ケネジ・・・・・                            | 1               |
|   | 9         | 110012                 | Screw(M4-0.7×5)                                       | ・ 上文ジ・・・・・                              | 1               |
|   | 10        | 0094201                | Cover Latch Spring · · · · ·                          | · # ½_=                                 | ••1             |
|   |           | ****                   | outer patch oping                                     | カハーフッテハネ・・・・                            | !               |
|   | -11       | 3110197                | Cylinder Holder · · · · · · · · · · · · · · · · · · · | . S. H. S. W. As                        | 1               |
|   | 12        | 110011                 | Screw(M5-0.8×10) · · · · · · ·                        | ・シンググロ・・・・・・                            | • • 1           |
|   | 13        | 000669                 | Washer · · · · · · · · · · · · · · · · · · ·          | 、正不ン・・・・・・・・                            | • • Z           |
|   | 14        | 3110198                | Paleis Caide Wills                                    | · / ヅンヤ・・・・・・・                          | • • 2           |
|   | 15        |                        | Fabric Guide Holder • • • • • •                       | ・ 布ガイド台・・・・・・                           | • • 1           |
|   |           | 0065233                | Fabric Guide · · · · · · · · · · · · · · · · · · ·    | 布ガイド・・・・・・・                             | $\cdot$ · 1     |
|   | 16        | 000535                 | Washer · · · · · · · · · · · · · · · · · · ·          | ワッシャ・・・・・・・                             | · · 2           |
|   | 17        | 000644                 | Spring Washer - · · · · · · · · · · · · · · · · · ·   | <b>・スプリングワッシャ・・・</b>                    | • • 2           |
|   | 18        | 004358                 | Screw(9/64-40×5.6) · · · · · ·                        | ・止ネジ・・・・・・・・                            | • • 2           |
|   | 19        | 0094664                | Collar(6.1×12×8)                                      | カラー・・・・・・・                              | ••1             |
|   | 20        | 009604                 | Screw(11/64-40×5.5) · · · · ·                         | 止ネジ・・・・・・・・                             | • • 1           |
|   | 21        | 000588                 | Anti-shock Rubber · · · · · · ·                       | 経術ゴム・・・・・・                              | 1               |
|   | 22        | 0067031                | Cylinder Guide Bar Bushing                            | ブッシュ・・・・・                               | 0               |
|   | 23        | 3101260                | Cylinder Guide Bar · · · · ·                          | シリングザイド・・・・                             | - · 1           |
|   | 24        | 000009                 | Nut · · · · · · · · · · · · · · · · · · ·             | ナット・・・・・・・・・・・・・・・・・・・・・・・・・・・・・・・・・・・・ | !               |
|   | 2.5       | 000426                 | Washer · · · · · · · · · · · · · · · · · · ·          | Dasze                                   | •••             |
|   | 26        | 3110195                | Elastic Tape Guide Bracket (Lower)                    | ングンヤ・・・・・・・                             | • • Z           |
| 1 | 27        | 3110194                | Creatic tabe outle placket (Lowel)                    | / 足規官(下)・・・・・・                          | 1               |
| X | 28        | 110035                 | Spacer                                                | スペーザ・・・・・・・                             | • • 1           |
|   |           |                        | Screw(M4-0.7×10) · · · · · · ·                        | 止ネジ・・・・・・・                              | • • 2           |
|   | 29        | 3110193                | Elastic Tape Guide Bracket (Upper)                    | /定規台(上)・・・・・・                           | $\cdot \cdot 1$ |
|   | 30        | 3110192                | Elastic Tape Guide Bracket Cover                      | 定規台カバー・・・・・・                            | • • 1           |
|   | 31        | 3110191                | Elastic Tape Holder • • • • • •                       |                                         |                 |
|   | 32        | 3110190                | Elastic Tape Guide · · · · ·                          | プランズグ・・・・・・                             | •••             |
|   | 33        | 130007                 | Screw(M4-0.7×10) · · · · · ·                          | 中部コムンイト・・・・                             | • • 1           |
|   | 34-1      | 3117094                | Presser Foot, Complete Set (040) .                    | 田本グ・・・・・・・・・・・・                         | • • Z           |
|   | 34-2      | 3117092                |                                                       |                                         |                 |
|   | 34-3      | 3117090                |                                                       | H • • • • • • • • • • • • • • • • • • • |                 |
|   | 35        | 001186                 |                                                       |                                         |                 |
|   | 36        |                        | Screw(9/64-40×7.8) · · · · ·                          |                                         |                 |
|   |           | 0063280                | Presser Foot Spring · · · · ·                         |                                         |                 |
|   | 37        | 0065366                | Presser Foot Guide Locking Pin .                      |                                         |                 |
|   | 38        | 0063282                | Presser Foot Hinge Pin                                |                                         |                 |
|   | 39        | 000327                 | Lock Nut                                              | ロックナット・・・・・                             | • 1             |
|   | 40        | 003302                 | Adjusting Screw(1/8-44×11) · · ·                      | 調節ネジ・・・・・・・                             | • • 1           |
|   | 41        | 3110201                | Fabric Presser Spacer · · · · ·                       | 布押エスペーサ・・・・・                            | - 1             |
|   | 42        | 3117048                | Fabric Presser · · · · · · ·                          | 布押エ・・・・・・・・・・・・・・・・・・・・・・・・・・・・・・・・・・・・ | • 1             |
|   | 43        | 001228                 | Screw(3/32-56×3.2) · · · · · ·                        | 止ネジ・・・・・・・                              | . 2             |
|   | 44        | 3110200                | Suction Pipe (Right) · · · · · ·                      | 吸认答(太)                                  | 1               |
| : |           |                        | Tabo (wr8mo)                                          | WEB (MI)                                | 1               |
|   | (334 V    | A 25 65 - 1. Mar. 2. M | Later and the collection was a second                 |                                         |                 |

(注) カラーの寸法は内径×外径×幅を表しています。 Note: Size of Collar ・・・・・ Inside dia. ×Outside dia. ×Thickness.

|   | VC364 | 5P-D EXCLUSIVE F | ARTS (2)                                                   | <u>サブモデル専用部品(2)</u>                   | 22    |
|---|-------|------------------|------------------------------------------------------------|---------------------------------------|-------|
|   | Ref.  | Parts            |                                                            |                                       | Ant.  |
|   | No_   | <u>No.</u>       | <u>Description</u>                                         | 品 名                                   | Pag   |
|   | 1     | 3100767          | Tension Roller (Upper), C. Set (2)                         | テンションローラ(上)(細2)                       | . 1   |
|   | 2     | 3100768          | Tension Roller (Upper), C. Set (1)                         | テンションローラ(上)(組1)                       | • 1   |
|   | 3     | 3100769          | Tension Roller (Upper)                                     | テンションローラ(上)・・                         | 1     |
|   | 4     | 3100770          | Tension Roller Ball Bearing · · ·                          | ボールベアリング・・・・                          | 1     |
|   | 5     | 009220           | $Screw(11/64-40\times8)$ • • • • • • •                     | 止ネジ・・・・・・・・                           |       |
|   | 6     | 0063469          | Tension Roller Shaft • • • • •                             | テンションローラ軸・・・                          | ?     |
|   | 7     | 000145           | Nut·····                                                   | ナット・・・・・・・・                           | 1     |
|   | 8     | 0064173          | Tension Roller Slider · · · · ·                            | スライダ・・・・・・                            | 9     |
|   | 9     | 006475           | Screw(M8-1.25×16)                                          | 止ネジ・・・・・・・・                           | 9     |
|   | 10    | 009980           | Guide Screw(M6-1×10) · · · · ·                             | ガイドネジ・・・・・・                           | . 1   |
|   |       |                  |                                                            | 24 1 1 - 1 - 1                        | 1     |
|   | 11    | 3300101          | Tension Roller Holder · · · · ·                            | ホルダ・・・・・・・・                           | • 1   |
|   | 12    | 009955           | Screw(M8-1.25×65) · · · · · ·                              | 止ネジ・・・・・・・・                           | 2     |
|   | 13    | 000443           | Washer - · · · · · · · · · · · · · · · · · ·               | ワッシャ・・・・・・・                           | Δ.    |
|   | 14    | 0031014          | Slider Stop · · · · · · · · · · · · · · · · · · ·          | スライダストップ・・・・                          | • 2   |
|   | 15    | 0031015          | Slider Stop Handle · · · · · ·                             | スライダストップハンドル・                         | • • 2 |
|   | 16    | 009853           | Screw(11/64-40×6.5)                                        | 止ネジ・・・・・・・・                           | 2     |
|   | 17    | 3110130          | Tension Roller (Lower), C. Set (2)                         | テンションローラ(下)(組2)                       | • 1   |
|   | 18    | 3120240          | Tension Roller (Lower), C. Set (1)                         | テンションローラ(下)(組1)                       | • 1   |
|   | 19    | 3120241          | Tension Roller (Lower) · · · · ·                           | テンションローラ(下)・・・                        | • 1   |
|   | 20    | 0065258          | Roller Holder (Lower) · · · · ·                            | 下ローラ台・・・・・・・・                         | • 1   |
|   |       |                  |                                                            | · · · · · · · · · · · · · · · · · · · |       |
|   | 21    | 000428           | Washer · · · · · · · · · · · · · · · · · · ·               | ワッシャ・・・・・・・                           | • 2   |
|   | 22    | 006920           | Wood Screw( $\phi$ 5, 8×32) · · · · ·                      | 木ネジ・・・・・・・・・                          | • 2   |
|   | 23    | 3120114          | Elastic Tape Front Roller, C. Set                          | 前ローラ(組)・・・・・・                         | • 1   |
|   | 24-1  | 0065253          | Front Roller(Long) · · · · · ·                             | 前ローラ(長)・・・・・・                         | • 1   |
|   | 24-2  | 0067140          | " " (Short)                                                | // (頻)・・・・・・                          | - 1   |
| ı | 25    | 0032719          | Collar(I0×16×6mm)                                          | カラー・・・・・・・・                           | • 1   |
|   | 26    | 001459           | Screw(9/64-40×3) · · · · · · ·                             | 止ネジ・・・・・・・・・                          | 1     |
|   | 27    | 0067023          | Elastic Tape Guide (Front)                                 | ゴムガイド(前)・・・・・                         | • 1   |
|   | 28    | 003638           | Screw(11/64-40×4) · · · · · ·                              | 止ネジ・・・・・・・・                           | • 2   |
|   | 29    | 3120244          | Front Roller Shaft • • • • • •                             | 前ローラ軸・・・・・・・                          | • 1   |
|   | 30    | 3120243          | Front Roller Shaft Connector · ·                           | 前ローラ軸継手・・・・・                          | • 1   |
|   |       |                  |                                                            |                                       |       |
|   | 31    | 000429           | Washer · · · · · · · · · · · · · · · · · · ·               | ワッシャ・・・・・・・・                          | - 1   |
|   | 32    | 009936           | Screw(M8-1.25×20) · · · · · ·                              | 止ネジ・・・・・・・・                           | • 1   |
|   | 33    | 160007           | $Screw(M6-1\times6)$ · · · · · · · · · · · · · · · · · · · | 止ネジ・・・・・・・・・                          | • 3   |
|   | 34    | 3120245          | Front Roller Holding Shaft                                 | 前ローラ支工軸・・・・・・                         | • 1   |
|   | 35    | 0067025          | Bracket - · · · · · · · · · · · · · · · · · ·              | ブラケット・・・・・・・                          | • 2   |
|   | 36    | 009877           | Knob Bolt (M10-1.5×20)                                     | ノブボルト・・・・・・                           | • 2   |
|   | 37    | 009947           | Wood Screw( $\phi$ 5.1×25) · · · · ·                       | 木ネジ・・・・・・・・・                          | • 4   |
|   | /34-1 |                  | 谷×外径×幅を等していすす。                                             |                                       |       |
|   | (注)   | カノーの主法はど         | iff スットi全 X 唱かみして いすず                                      |                                       |       |

(注) カラーの寸法は内径×外径×幅を装しています。 Note: Size of Collar ・・・・・ Inside dia.×Outside dia.×Thickness.

| "UT"       | DD11170D (1) |                                                                   |       |
|------------|--------------|-------------------------------------------------------------------|-------|
|            |              | <u>"UT"装置(1)</u>                                                  | 23    |
| Ref.       |              |                                                                   | Amt.  |
| <u>No.</u> |              | <u>Description</u> <u>品 名</u><br>Lifter Lever ・・・・・・・・押工揚ゲレバー・・・・ | Req.  |
| 1          | 0065373      | Lifter Lever・・・・・・・・・押工揚ゲレバー・・・・・                                 | • 1   |
| 2          | 0093499      | Lifter Lever Stop・・・・・・・押工揚ゲレバーストップ・                              | • • 1 |
| 3          | 004358       | Screw(9/64-40×5.6)・・・・・・・                                         | 9     |
| 4          | 3100533      | Tension Release Lever・・・・ 糸緩メ腕・・・・・・                              | 1     |
| 5          | 120001       | Screw(M4-0.7×14)・・・・・・止ネジ・・・・・・・・                                 | . 1   |
| 6          | 3100526      | Tension Release Block・・・・・糸綴メブロック・・・・                             | 1     |
| 7          | 007610       | Screw(M4-0.7×10)・・・・・・・止ネジ・・・・・・・・                                | 1     |
| 8          | 3100525      | Tension Release Connecting Plate 糸緩メ連結板・・・・・                      | 1     |
| 9          | 110009       | Screw(M4-0.7×8) ・・・・・・・止ネジ・・・・・・・・・・・・・・・・・・・・・・・・・・・・・           |       |
| 10         | 170009       | Screw(M4-0.7×4) ・・・・・・・止ネジ・・・・・・・・                                | 1     |
|            |              | TA'                                                               | ••1   |
| _ 11       | 3100536      | Terminal Holder, Complete Set··端子台(組)·····                        | 1     |
| 12         | 3100535      | Terminal Holder Support····· 端子台取付板····                           | . 1   |
| 13         | 0063586      | Terminal Holder · · · · · · · · · · · · · · · · · · ·             | 1     |
| 14         | 009985       | Screw(M2.5-0.45×10) · · · · · · 止ネジ· · · · · ·                    | • • 1 |
| 15         | 110012       | Screw(M4-0.7×5) · · · · · · · · 上ネジ· · · · · · · ·                | • • z |
| 16         | 0063612      | Cord Clamp(4N-φ6.8) ・・・・・コードクランプ・・・・                              |       |
| 17         | 0094491      | Cord Clamp(2N-φ3.4) ・・・・・コードクランプ・・・・・                             | • • 1 |
| 18         | 0022836      | Synchroniser Positioning Pin ・・ポジショナピン・・・・・                       | • • 7 |
| 19         | 0022837      | Synchroniser Cushion ・・・・・ポジショナピンクッション                            | • • 1 |
| 20         | 0094387      | Topolog Pologo Close                                              | • • 1 |
| 20         | 0007001      | Tension Release Shaft・・・・・糸綴メ軸・・・・・・・                             | ••1   |
| 21         | 3100529      | The and Death of Frank, where the second                          |       |
| 22         | 0067101      | Thread Pull-off Eyelet · · · · 糸綴メ糸道 · · · · · ·                  | • • 1 |
|            |              | Thread Pull-off Bar・・・・・・糸綴メ棒・・・・・・・                              | •• [  |
| 23         | 0063076      | Swing-proof Spring ・・・・・糸綴メ棒防振バネ・・・・                              | ••1   |
| 24         | 0094433      | Collar(4×11×7mm) ・・・・・カラー・・・・・・                                   | • • 1 |
| 25         | 001208       | Screw(9/64-40×5)・・・・・・・・・・・・・・・・・・・・・・・・・・・・・・・・・・・・              | • • 2 |
|            |              |                                                                   |       |

₩ Ref. No. 26 to 41 ···· See the following page.

## Device classification 装置の種類

| Mark | Trimming<br>Solenoid, C. Set | Wiper<br>Solenoid, C. Set | Foot Lifter |
|------|------------------------------|---------------------------|-------------|
| 記号   | 0011802                      | 3109930                   | 3100571     |
| UT-1 | ×                            | 0                         | ×           |
| UT-2 | 0                            |                           | 0           |
| UT-3 | 0                            | 0                         | ×           |
| UT-4 | 0                            | ×                         | 0           |
| UT-5 | 0                            | ×                         | ×           |
| UT-6 | ×                            | X                         | ×           |

○ ····· Assembled ----- 有り × ···· Non-assembled - 無し

(注) カラーの寸法は内径×外径×幅を表しています。 Note: Size of Collar ・・・・・ Inside dia.×Outside dia.×Thickness.

| "UT" |           | "UT"装置(1) 2 3                                                               |
|------|-----------|-----------------------------------------------------------------------------|
| Ref. | Parts     | Amt.                                                                        |
| _No. | <u>No</u> | Description 品名 Req.                                                         |
| 26   | 3101275   | Thread Pull-off Hook Unit(See table) 糸綴メフック(細)(下級網)・-                       |
| 27   | 001459    | Screw(9/64-40×3)(See table) ・・止ネジ(下表参照)・・・・・-                               |
| 28   | 3101276   | Thread Pull-off Hook Unit(See table) 糸綴メフック(組)(下装置)・-                       |
| 29   | 0094396   | Thread Pull-off Bar Holder ・・・糸綴メ棒連結片・・・・・・1                                |
| 30   | 0033024   | Retaining Ring ・・・・・・ストップリング・・・・・1                                          |
|      |           | 7, 1, 2, 2, 2, 3, 4, 1, 1, 1, 1, 1, 1, 1, 1, 1, 1, 1, 1, 1,                 |
| 31   | 0063515   | Thread Pull-off Lever・・・・・糸緩メレバー・・・・・・1                                     |
| 32   | 000690    | Dowel Pin・・・・・・・・・・・・・・・・・・・・・・・・・・」                                        |
| 33   | 0094390   | Tension Release Adjusting Eccentric糸緩メ板調節コロ・・・・1                            |
| 34   | 0095334   | Swing-proof Spring ・・・・・・糸綴メ板防振パネ・・・・・1                                     |
| 35   | 001170    | Screw(9/64-40×12) · · · · · · · 止ネジ· · · · · · · · · · · · · · · · · · ·    |
| 36   | 3100528   | Tension Disc Separator · · · · · 糸綴メ板 · · · · · · · · · · · · · · · · · · · |
| 37   | 3100527   | Toroion Poot Comment A 表现了公                                                 |
| 38   | 110014    | Tension Post Support ・・・・・糸調子台・・・・・・・1                                      |
|      |           | Screw(M4-0.7×18)・・・・・・・・・・・・・・・2                                            |
| 39   | 000505    | Spacer・・・・・・・・・スペーサ・・・・・・2                                                  |
| 40   | 3101202   | Connector Supporting Plate(Extra)取付板(特注品)・・・・・・1                            |
| 41   | 110013    | Screw(M4-0.7×8)(Extra)・・・・・止ネジ(特注品)・・・・・・2                                  |

imes Ref. No. 1 to 25  $\cdot\cdot\cdot\cdot$  See the preceding page.

| Parts No.        | 3101275 |      | 3101276 |
|------------------|---------|------|---------|
| 2 Needle         | 2個      | 3個   | 1個      |
| without Spreader | pcs.    | pcs. | pc.     |
| 3 Needle         | 3       | 4    | 1       |
| without Spreader |         |      | /       |
| 2 Needle         | 2       | 4    | 2       |
| with Spreader    |         |      | pcs.    |
| 3 Needle         | 3       | 5    | 2       |
| with Spreader    |         |      |         |

"UT" DEVICE(2)

| Ş., |      |           | ·                                                                       |         |
|-----|------|-----------|-------------------------------------------------------------------------|---------|
|     | "UT" | DEVICE(2) | "UT"装置(2)                                                               | 24      |
|     | Ref. | Parts     |                                                                         | Ant.    |
|     | No.  | Na        | Description 品 名                                                         | Rea.    |
|     | 1    | 0011802   | Trimming Solenoid, Complete Set・糸切リソレノイド(組)・・                           | ved.    |
|     | 2    | 0011801   | Trimming Solenoid・・・・・・・糸切りソレノイド・・・・                                    | 1       |
|     | 3    | 0063579   | Solenoid Dustproof Cover ・・・・ソレノイド防塵カバー・・                               | !       |
|     | - 4  | 000140    | Nut・・・・・・・・・・・・・・ナット・・・・・・・・・・・・・・・・・・・・・・                              | • • 2   |
|     | 5    | 000598    | Washer ・・・・・・・・・・・・・・・・・・・・・・・・・・・・・・・・・・・・                             | • • 2   |
|     | 6    | 000597    | Anti-shock Rubber・・・・・・緩衝ゴム・・・・・・・                                      | ••1     |
|     | 7    | 0077410   | Retaining Ring ・・・・・・ストップリング・・・・                                        | • • 1   |
|     | 8    | 005650    | Screw(M5-0,8×14)・・・・・・・止ネジ・・・・・・・・・・・・・・・・・・・・・・・・・・・・・                 |         |
|     | 9    | 3100524   | Trimming Solenoid Support・・・・ソレノイド取付台・・・・                               | • • • • |
|     | 10   | 120013    | Screw(M6-1×15)・・・・・・・・・・・・・・・・・・・・・・・・・・・・・・・・・・・                       | • • 1   |
|     | 10   | 120010    | action(mo-1×10)。。。                                                      | • • 2   |
|     | 11   | 0063610   | Switch, Complete Set ・・・・・スイッチ(組)・・・・・                                  | 1       |
|     | 12   | 0063607   | Switch Support ・・・・・・・・スイッチ取付板・・・・・                                     | 1       |
|     | 13   | 110004    | Screw(M3.5-0.6×8) ・・・・・・・・・・・・・・・・・・・・・・・・・・・・・・・・・・・・                  | 3       |
|     | 14   | 0063606   | Switch ・・・・・・・・・・スイッチ・・・・・・・                                            | 1       |
|     | 15   | 0063609   | Switch Cover・・・・・・・・スノッチカバー・・・・                                         | 1       |
|     | 16   | 009984    | Screw(M2.3-0.4×10)・・・・・・・・・・・・・・・・・・・・・・・・・・・・・・・・・・・・                  | 9       |
|     | 17   | 0063608   | Switch Guide・・・・・・・・スイッチガイド・・・・                                         | 1       |
|     | 18   | 001227    | 5crew(1/8-44×3.8) ・・・・・・・・・・・・・・・・・・・・・・・・・・・・・・・・・・・・                  | ,       |
|     | 19   | 0036133   | Cord Clamp(5N-684) ・・・・・ゴードカランプ・・・・                                     | 1       |
|     | 20   | 000145    | Cord Clamp(5N- $\phi$ 8.4) ・・・・・ゴードクラング・・・・<br>Nut・・・・・・・・・・ナット・・・・・・・・ | 2       |
|     |      |           |                                                                         | <b></b> |
| ķ.  | 21   | 0095388   | Plunger Connecting Rod ・・・・・プランジャロッド・・・・                                | • • 1   |
|     | 22   | 001457    | Packing Screw(11/64-40×3.3) ・・詰ネジ・・・・・・・・                               | 2       |
|     | 23   | 0095389   | Plunger Connecting Rod Pin ・・・プランジャロッドピン・・                              | • • 1   |
|     | 24   | 3100520   | Plunger・・・・・・・・・・プランジャ・・・・・・                                            | • • 1   |
|     | 25   | 160003    | Screw(M5-0.8×5) ・・・・・・・止ネジ・・・・・・・・                                      | 2       |
| Ŋ   | 26   | 3100532   | Solenoid Return Shaft・・・・・ソレノイド戻シシャフト・                                  | 1       |
| 1   | 27   | 0093491   | Collar(8×16×8mm) ・・・・・カラー・・・・・・・                                        | • • 1   |
| 7   | 28   | 009508    | Screw(11/64-40×7.5) ・・・・・止ネジ・・・・・・・                                     | 1       |
|     | 29   | 0095336   | Solenoid Return Spring ・・・・ソレノイド戻シバネ・・・                                 | 1       |
|     | 30   | 180006    | Screwed Pin(M5-0.8×6)・・・・ピンネジ・・・・・・                                     | 1       |
|     |      |           | 25-17-5                                                                 | •       |
|     | 31   | 3100523   | Connecting Block(Right) Support Spring 連結ブロック支エバ                        | ネ・1     |
|     | 32   | 3100522   | Connecting Block(Right)・・・・連結ブロック(右)・・・・                                | • • 1   |
|     | 33   | 100001    | Nut・・・・・・・・・・・・ナット・・・・・・・                                               | 3       |
|     | 34   | 190008    | Connecting Rod ・・・・・・・連結棒・・・・・・・・                                       | · • i   |
|     | 35   | 3100521   | Connecting Block(Left) ・・・・・連結ブロック(左)・・・・                               | · • i   |
|     |      |           |                                                                         | -       |

(注) カラーの寸法は内径×外径×幅を表しています。 Note: Size of Collar ・・・・・ Inside dia. ×Outside dia. ×Thickness.

|   | "UT"  | DETTODIO | <u>"UT"装置(3)</u>                                                               | 25   |
|---|-------|----------|--------------------------------------------------------------------------------|------|
|   | Ref.  | Parts    | •                                                                              | Amt. |
|   | _No_  |          | Uescription 夕                                                                  | D    |
|   | 1     | 3100506  | Lower Knife Driving Lever・・・ 下メス取動しバー                                          | - 1  |
|   | 2     | 170005   | SCIEWIM4" I (Xh) =                                                             | _    |
|   | 3     | 3100502  | LOWER MILLS CARRIER                                                            |      |
|   | 4     | 310,0514 | TOWEL BUILDER                                                                  |      |
|   | 5     | 3100513  | LOWEL VIII6。。。。。。。 上 子 子 方 子 方                                                 |      |
|   | 6     | 110030   | OCTEW(M3-U_5×2 fi) ・・・・・・ルシッシュ                                                 | _    |
|   | 7     | 3100501  | Upper Knile Larrier                                                            |      |
|   | 8     | 190006   | 3Cfe∀(M4-U: /×4) ・・・・・・・・ L → <>                                               |      |
|   | 9     | 100006   | Nut · · · · · · · · · · · · · · · · · · ·                                      | • 2  |
|   | 10    | 3100503  | Knife Guide Lever・・・・・・メスガイドレバー・・・・                                            | • 2  |
|   | 11    | 3100504  | Knife Guide Lever Ring(Left) ・・メスガイドレバーリング(左)                                  | . 1  |
|   | 12    | 3100505  | Knite Guide Lever Ring(Right)・・メスガイドレバーリンガ(左)                                  | . 1  |
|   | 13    | 130003   | - SCIEW(M4-0.7×7.3) ・・・・・                                                      | . 9  |
|   | 14    | 3100515  | Upper Knite Carrier Spring ・・・トメス会バネ・・・・                                       | . 1  |
|   | 15    | 170006   | Screw(M4-0 7×2.5)                                                              | -    |
|   | 16    | 3100500  | Urank Chamber Cover                                                            | 1    |
|   | 17    | 3100531  | Upper Knite Carrier Ston                                                       | . 1  |
|   | 18    | 110008   | OCIEW(M4-U.7×5)                                                                | - 1  |
|   | 19    | 3100517  | Lower Knife Carrier Guide・・・・下文ス合光イド・・・・                                       | - 1  |
|   | 20    | 110009   | Screw(M4-0.7×8) ・・・・・・・止ネジ・・・・・・・・                                             | · 4  |
|   | 21    | 3100518  | Lower Knife Carrier Guide(Upper) 下メス台ガイド(上)・・・・                                |      |
|   | 22    | 110002   | Screw(M3-0.5×5) ······止ネジ····                                                  | • 1  |
|   | 23    | 3100512  | HODER Knife                                                                    |      |
|   | 24    | 110024   | Screw(M2-0.4×6) ・・・・・・・・・・・・・・・・・・・・・・・・・・・・・・・・・・・・                           | • 1  |
|   | 25    | 110025   | Screw(M2-0.4×10)・・・・・・ 止ネジ・・・・・・・・・・・・・・・・・・・・・・・・・・・・・・                       | • 2  |
|   | 26    | 110023   | 00100(100 0, 47, 10)                                                           | . 1  |
| 7 | 27    | 3100507  | Screw(M2-0.4×3.5) ・・・・・・止ネジ・・・・・・・・・・・・・・・・・・・・・・・・・・・・・・                      | • 1  |
| 4 | 28    | 3100508  | Upper Knife Guide・・・・・・上メスガイド・・・・・・                                            | • 1  |
|   | 29    | 3100509  | Clamp Spring · · · · · · · · · · · · · · · · · · ·                             | • 1  |
|   | 30    | 3100510  | Clamp Spring Pressure・・・・・糸挟ミバネ押シ・・・・・・                                        | • 1  |
|   |       |          | Clamp Spring Pressure Holder ・・糸挟ミパネ押シ取付板・・・・                                  |      |
|   | 31    | 3100511  | Clamp Spring Pressure Adjusting Piece 糸挟ミバネ押シ調節片 ・                             | . 1  |
|   | 32    | 130005   | 5crew(M2-0.4×4) ・・・・・・・止ネジ・・・・・・・・・                                            | . 9  |
|   | 33    | 3100516  | Lower Knife Carrier Support Spring 下メス台支エバネ・・・・・                               | . 1  |
|   | 34    | 110034   | Screw(M2-U.4×2) ・・・・・・・上ネジ・・・・・・・・・                                            | . 9  |
|   | 35    | 3100560  | Supplementary Spring ・・・・・上メス台補助バネ・・・・・・                                       | . 1  |
|   | 36    | 110031   | Screw(M4-0.7×12)・・・・・・・止ネジ・・・・・・・・・・・・・・・・・・・・・・・・・・・・・                        | . 1  |
|   | 37    | 3100565  | Trimming Mechanism, C. Set · · · UT機構(組) · · · · · · · · · · · · · · · · · · · | . 1  |
|   | 38    | 3100530  | Looper Thread Pull-off ・・・・・ルーパ糸緩メ片・・・・・                                       | 1    |
|   | w n c |          |                                                                                |      |

₩ Ref. No. 39 to 54 ···· See the following page.

| "UT"<br>Ref. | DEVICE(3) Parts |                             |     |      | <u>"UT"装置(3)</u>                                                                                                                                                                                                                                                                                                                                                                                                                                                                                                                                                                                                                                                                                                                                                                                                                                                                                                                                                                                                                                                                                                                                                                                                                                                                                                                                                                                                                                                                                                                                                                                                                                                                                                                                                                                                                                                                                                                                                                                                                                                                                                              | 25          |
|--------------|-----------------|-----------------------------|-----|------|-------------------------------------------------------------------------------------------------------------------------------------------------------------------------------------------------------------------------------------------------------------------------------------------------------------------------------------------------------------------------------------------------------------------------------------------------------------------------------------------------------------------------------------------------------------------------------------------------------------------------------------------------------------------------------------------------------------------------------------------------------------------------------------------------------------------------------------------------------------------------------------------------------------------------------------------------------------------------------------------------------------------------------------------------------------------------------------------------------------------------------------------------------------------------------------------------------------------------------------------------------------------------------------------------------------------------------------------------------------------------------------------------------------------------------------------------------------------------------------------------------------------------------------------------------------------------------------------------------------------------------------------------------------------------------------------------------------------------------------------------------------------------------------------------------------------------------------------------------------------------------------------------------------------------------------------------------------------------------------------------------------------------------------------------------------------------------------------------------------------------------|-------------|
|              |                 |                             |     |      |                                                                                                                                                                                                                                                                                                                                                                                                                                                                                                                                                                                                                                                                                                                                                                                                                                                                                                                                                                                                                                                                                                                                                                                                                                                                                                                                                                                                                                                                                                                                                                                                                                                                                                                                                                                                                                                                                                                                                                                                                                                                                                                               | Amt.        |
| <u>No.</u>   | No.             | <u>Descriptin</u>           |     |      | <u>品名</u>                                                                                                                                                                                                                                                                                                                                                                                                                                                                                                                                                                                                                                                                                                                                                                                                                                                                                                                                                                                                                                                                                                                                                                                                                                                                                                                                                                                                                                                                                                                                                                                                                                                                                                                                                                                                                                                                                                                                                                                                                                                                                                                     | <u>Req.</u> |
| 39           | 3100541         | Solenoid Support - • • •    | • • | •    | ・ソレノイド取付台・・・・・                                                                                                                                                                                                                                                                                                                                                                                                                                                                                                                                                                                                                                                                                                                                                                                                                                                                                                                                                                                                                                                                                                                                                                                                                                                                                                                                                                                                                                                                                                                                                                                                                                                                                                                                                                                                                                                                                                                                                                                                                                                                                                                | • 1         |
| 40           | 0010841         | Wiper Solenoid • • • • •    | • • | •    | ワイパソレノイド・・・・                                                                                                                                                                                                                                                                                                                                                                                                                                                                                                                                                                                                                                                                                                                                                                                                                                                                                                                                                                                                                                                                                                                                                                                                                                                                                                                                                                                                                                                                                                                                                                                                                                                                                                                                                                                                                                                                                                                                                                                                                                                                                                                  | • 1         |
| 41           | 000002          | Spring Washer               |     |      | ・スプリングワッシャ・・・・                                                                                                                                                                                                                                                                                                                                                                                                                                                                                                                                                                                                                                                                                                                                                                                                                                                                                                                                                                                                                                                                                                                                                                                                                                                                                                                                                                                                                                                                                                                                                                                                                                                                                                                                                                                                                                                                                                                                                                                                                                                                                                                | . 9         |
| 42           | 000012          | Nut                         |     |      | ナット・・・・・・・・                                                                                                                                                                                                                                                                                                                                                                                                                                                                                                                                                                                                                                                                                                                                                                                                                                                                                                                                                                                                                                                                                                                                                                                                                                                                                                                                                                                                                                                                                                                                                                                                                                                                                                                                                                                                                                                                                                                                                                                                                                                                                                                   | 0           |
| 43           | 3100546         | Wiper Solenoid Lever • • •  |     |      | ワイパソレノイドレバー・・                                                                                                                                                                                                                                                                                                                                                                                                                                                                                                                                                                                                                                                                                                                                                                                                                                                                                                                                                                                                                                                                                                                                                                                                                                                                                                                                                                                                                                                                                                                                                                                                                                                                                                                                                                                                                                                                                                                                                                                                                                                                                                                 | . 1         |
| 44           | 120007          | Screw(M3-0.5×10) · · · ·    |     |      | ・止るジェ・・・・・・・・・・・・・・・・・・・・・・・・・・・・・・・・・・・                                                                                                                                                                                                                                                                                                                                                                                                                                                                                                                                                                                                                                                                                                                                                                                                                                                                                                                                                                                                                                                                                                                                                                                                                                                                                                                                                                                                                                                                                                                                                                                                                                                                                                                                                                                                                                                                                                                                                                                                                                                                                      | . 1         |
| 45           | 3100542         | Wiper Link · · · · · ·      |     |      | ロスポリング・・・・・・                                                                                                                                                                                                                                                                                                                                                                                                                                                                                                                                                                                                                                                                                                                                                                                                                                                                                                                                                                                                                                                                                                                                                                                                                                                                                                                                                                                                                                                                                                                                                                                                                                                                                                                                                                                                                                                                                                                                                                                                                                                                                                                  | 1           |
| 46           | 170007          | Screw(M3-0.5×2.5) · · · ·   |     |      | - ナイバックラー・・・・・・・・・・・・・・・・・・・・・・・・・・・・・・・・・・・・                                                                                                                                                                                                                                                                                                                                                                                                                                                                                                                                                                                                                                                                                                                                                                                                                                                                                                                                                                                                                                                                                                                                                                                                                                                                                                                                                                                                                                                                                                                                                                                                                                                                                                                                                                                                                                                                                                                                                                                                                                                                                 | • 1         |
| 47           | 3100543         | Wiper Bracket               |     |      | ロイパブラケット                                                                                                                                                                                                                                                                                                                                                                                                                                                                                                                                                                                                                                                                                                                                                                                                                                                                                                                                                                                                                                                                                                                                                                                                                                                                                                                                                                                                                                                                                                                                                                                                                                                                                                                                                                                                                                                                                                                                                                                                                                                                                                                      | • 3         |
| 48           | 3100548         | Wiper Thread Guide • • • •  |     |      | フコハノフクンド・・・・・                                                                                                                                                                                                                                                                                                                                                                                                                                                                                                                                                                                                                                                                                                                                                                                                                                                                                                                                                                                                                                                                                                                                                                                                                                                                                                                                                                                                                                                                                                                                                                                                                                                                                                                                                                                                                                                                                                                                                                                                                                                                                                                 | . 1         |
| 49           | 3100544         | Wiper                       |     |      | フィハネスイド・・・・・                                                                                                                                                                                                                                                                                                                                                                                                                                                                                                                                                                                                                                                                                                                                                                                                                                                                                                                                                                                                                                                                                                                                                                                                                                                                                                                                                                                                                                                                                                                                                                                                                                                                                                                                                                                                                                                                                                                                                                                                                                                                                                                  | . 1         |
| 50           | 3100545         | Wiper Fixing Washer · · ·   |     |      | ワイパワッシャ・・・・・                                                                                                                                                                                                                                                                                                                                                                                                                                                                                                                                                                                                                                                                                                                                                                                                                                                                                                                                                                                                                                                                                                                                                                                                                                                                                                                                                                                                                                                                                                                                                                                                                                                                                                                                                                                                                                                                                                                                                                                                                                                                                                                  | • 1         |
|              | , .             | "Ther I Taing Medici        |     |      | 24772224                                                                                                                                                                                                                                                                                                                                                                                                                                                                                                                                                                                                                                                                                                                                                                                                                                                                                                                                                                                                                                                                                                                                                                                                                                                                                                                                                                                                                                                                                                                                                                                                                                                                                                                                                                                                                                                                                                                                                                                                                                                                                                                      | -, 1        |
| 51           | 110007          | Screw(M2.5-0.45×6) · · · ·  |     |      | <b>止去</b> 彩。。。。。                                                                                                                                                                                                                                                                                                                                                                                                                                                                                                                                                                                                                                                                                                                                                                                                                                                                                                                                                                                                                                                                                                                                                                                                                                                                                                                                                                                                                                                                                                                                                                                                                                                                                                                                                                                                                                                                                                                                                                                                                                                                                                              | 0           |
| 52           | 3100547         | Thread Clamp Spring Plate . |     |      | 水林さんさ                                                                                                                                                                                                                                                                                                                                                                                                                                                                                                                                                                                                                                                                                                                                                                                                                                                                                                                                                                                                                                                                                                                                                                                                                                                                                                                                                                                                                                                                                                                                                                                                                                                                                                                                                                                                                                                                                                                                                                                                                                                                                                                         | • z         |
| 53           | 000531          | Washer · · · · · · · ·      |     | . /- | 不(大くハイ・・・・・・・・・・・・・・・・・・・・・・・・・・・・・・・・・・・・                                                                                                                                                                                                                                                                                                                                                                                                                                                                                                                                                                                                                                                                                                                                                                                                                                                                                                                                                                                                                                                                                                                                                                                                                                                                                                                                                                                                                                                                                                                                                                                                                                                                                                                                                                                                                                                                                                                                                                                                                                                                                    | • 1         |
| 54           | 3109930         | Winer Vecheniem Complete    |     |      | ンソンヤ・・・・・・・・                                                                                                                                                                                                                                                                                                                                                                                                                                                                                                                                                                                                                                                                                                                                                                                                                                                                                                                                                                                                                                                                                                                                                                                                                                                                                                                                                                                                                                                                                                                                                                                                                                                                                                                                                                                                                                                                                                                                                                                                                                                                                                                  | • 1         |
| 0.1          | 0100000         | Wiper Mechanism, Complete   | per | • •  | ソイバ装直(組)・・・・・・                                                                                                                                                                                                                                                                                                                                                                                                                                                                                                                                                                                                                                                                                                                                                                                                                                                                                                                                                                                                                                                                                                                                                                                                                                                                                                                                                                                                                                                                                                                                                                                                                                                                                                                                                                                                                                                                                                                                                                                                                                                                                                                | • 1         |
|              |                 |                             |     |      | with the second |             |

※ Ref.No. 1 to 38 ····· See the preceding page.

| 765            |      |            |                                                     |    |
|----------------|------|------------|-----------------------------------------------------|----|
|                | 'UT" | DEVICE (4) | <u>"UT"装置(4)</u> 2 6                                |    |
| Z F            | ₹ef. | Parts      | Amt                                                 |    |
|                | Nα   | Na         | Description 品名 Req                                  |    |
|                | 1    | 3100571    | Presser Foot Lifter Solenoid, C. Set 押工揚ゲソレノイド(組)・1 | ٠. |
| Ž.             | 2    | 3100570    | Solenoid Support ・・・・・・ソレノイド台・・・・・・1                |    |
| ()<br>()<br>() | 3    | 000070     | Hanging Nut・・・・・・・・・・・・・・・・・・・・・・・・・4               |    |
|                | 4    | 000429     | Washer ・・・・・・・・・ワッシャ・・・・・・8                         |    |
|                | 5    | 000016     | Nut · · · · · · · · · · · · · · · · · · ·           |    |
|                | 6    | 009865     | Hanging Bolt ・・・・・・・・・・・・・・・・・・・・・・・・4              |    |
|                | 7    | 000676     | Spring Washer・・・・・・・スプリングワッシャ・・・・8                  |    |
|                | 8    | 0011733    | Presser Foot Lifter Solenoid ・・押工揚ゲソレノイド・・・・・1      |    |
|                | 9    | 009970 .   | Screw(M6-1×20)····································  |    |
| .1             | .0   | 000011     | Nut · · · · · · · · · · · · · · · · · · ·           |    |
|                |      |            |                                                     |    |
| _ 1            | 1    | 000528     | Washer・・・・・・・・・・ワッシャ・・・・・・・1                        |    |
| 1              | 2    | 000588     | Anti-shock Rubber・・・・・・ 緩衝ゴム・・・・・・・2                |    |
| 1              | 3    | 000306     | Nut・・・・・・・・・・・ナット・・・・・・・1                           |    |
| 1              | 4    | 0064045    | Lifter Connecting Rod・・・・・押工揚ゲ連結桿・・・・・・1            |    |
|                | 5    | 0064046    | Lifter Connecting Link ・・・・・押工揚ゲリンク・・・・・・2          |    |
| -              | 6    | 0035301    | Connecting Link Pin・・・・・・押工場ゲリンクピン・・・・?             |    |
| _              | 7    | 0033024    | Retaining Ring ・・・・・・ストップリング・・・・・・2                 |    |
| -              | 8    | 0064047    | Presser Foot Lifter Solenoid Lever 押工場ゲソレノイドレバー・1   |    |
| _              | 9    | 009853     | Screw(11/64-40×6.5) ・・・・・・止ネジ・・・・・・・・・1             |    |
| -              | Ō    | 0032786    | Solenoid Lever Pin・・・・・・ソレノイドレバーピン・・・・1             |    |
|                | •    | 0002100    | aniounia perei iiu                                  |    |
| . 2            | 1    | 0037912    | Chain····································           |    |
| , "            | •    |            | One in                                              |    |

|      | 2                                       |                                                                            |
|------|-----------------------------------------|----------------------------------------------------------------------------|
|      | A" DEVICE(1)                            | <u>"UT-A"装置(1)</u> 27                                                      |
| Ref. | Parts                                   | Amt.                                                                       |
| No.  | <u>Na</u>                               | Description 品名 Reg.                                                        |
| 1    | 0065373                                 | LIIIter Lever・・・・・・・・・押工揚ゲレバー・・・・・・1                                       |
| 2    | 0037912                                 | Chain・・・・・・・・・・・ 鎖・・・・・・・・・・・                                              |
| 3    | 0093499                                 | Lifter Lever Stop・・・・・・・拇工提ゲレバーストップ・・・1                                    |
| 4    | 004358                                  | Screw(9/64-40×5.6)・・・・・・・止ネジ・・・・・・・・2                                      |
| 5    | 3100533                                 | Tension Release Lever・・・・・糸綴メ腕・・・・・・・1                                     |
| 6    | 120001                                  | Screw(M4-0,7×14)・・・・・・・止ネジ・・・・・・・・1                                        |
| 7    | 3100526                                 | Tension Release Block・・・・・糸綴メブロック・・・・・・1                                   |
| 8    | 007610                                  | Screw(M4-0.7×10)・・・・・・・止ネジ・・・・・・・・2                                        |
| 9    | 3100525                                 | Tension Release Connecting Plate 糸緩メ連結板・・・・・・・1                            |
| 10   | 110009                                  | Screw(M4-0.7×8) ・・・・・・・止ネジ・・・・・・・2                                         |
|      |                                         | TE>(-)                                                                     |
| 11   | 170009                                  | Screw(M4-0.7×4) ・・・・・・・止ネジ・・・・・・・・1                                        |
| 12   | 0094491                                 | Cord Clamp $(2N-\phi 3.4)$ · · · · · · · · · · · · · · · · · 2             |
| 13   | 110012                                  | Screw(M4-0.7×5)・・・・・・・・止ネジ・・・・・・・・4                                        |
| 14   | 0022836                                 | Synchronizer Positioning Pin ・・ポジショナピン・・・・・1                               |
| 15   | 0022837                                 | Synchronizer Cushion ・・・・・ポジショナピンクッション・・1                                  |
| 16   | 190009                                  | Screw (M4-0.7×7) · · · · · · · · 止ネジ · · · · · · · · · · · · · · · · · · · |
| 17   | 0096358                                 | Air Wiper Bracket・・・・・・エアワイパ取付台・・・・・1                                      |
| 18   | 009747                                  | Screw(M4-0.7×10)・・・・・・・止ネジ・・・・・・・・1                                        |
| 19   | 000644                                  | Spring Washer・・・・・・・スプリングワッシャ・・・・1                                         |
| 2.0  | 000532                                  | Washer · · · · · · · · · · · · · · · · · · ·                               |
|      | *************************************** | ######################################                                     |
| 21   | 0096357                                 | Air Wiper・・・・・・・・・エアワイパ・・・・・1                                              |
| 22   | 009744                                  | Constant Hiper                                                             |
| 23   | 000002                                  | Screw(M3-0.5×10)·······止ネジ······1                                          |
| 24   | 000002                                  | Spring Washer・・・・・・・・スプリングワッシャ・・・・1                                        |
| 25   | 3100529                                 | Washer · · · · · · · · · · · · · · · · · · ·                               |
| 20   | 9100979                                 | Thread Pull-off Eyelet ・・・・糸綴メ糸道・・・・・・・1                                   |
|      |                                         |                                                                            |

₩ Ref.No. 26 to 44 ···· See the following page.