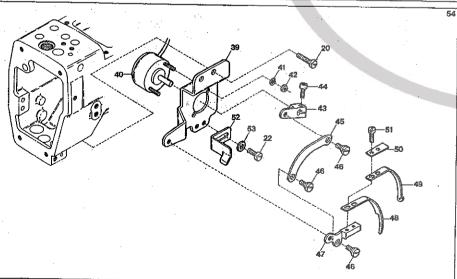

## CONTENTS MISCELLANEOUS COVERS(1) ・・・・・・・・・・・カバー関係(1) MISCELLANEOUS BUSHINGS & EYE GUARD・・・・・・・・・・・・・・・・・・・・・・・・・プッシュ及びアイガード関係 UPPER SHAFT & NEEDLE THREAD TAKE-UP MECHANISM ・・・・・上軸及び針糸繰り機構・ NEEDLE GUARD & FEED DRIVING MECHANISM ・・・・・・・針受ケ及び送り機構・・・11 PULLER MECHANISM EXCLUSIVE PARTS(1) · · · · · · · プラー機構専用部品(1) · 17 $(2) \cdot 18$ $(3) \cdot 19$ VC3611-156L-D, 145L-D, VC3711-148L-D, 156L-D EXCLUSIVE PARTS サブモデル専用部品・・ VC3645P-D EXCLUSIVE PARTS(1)・・・・・・・・・サブモデル専用部品(1)・21 $(2) \cdot 22$ ·"UT"装置(1) "HT" DEVICE(1) · · · · · · (2) (3)(4) ·"UT-A"装置(1) (2) (3) $(4) \cdot \cdot$ EXTRA PARTS · · · · · · · · · · · · 特注部品 · · · · THREAD STAND & SUPPORTING BOARD ・・・・・・・・・・・・・・・・・・・・・・・・・・33