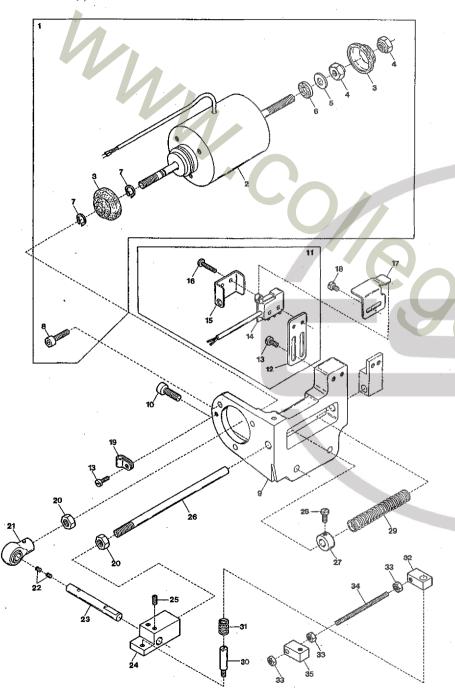

|                | SHAFT DRIVING | MECHANISM                        | <u>下軸機構</u>                                       | 5               |
|----------------|---------------|----------------------------------|---------------------------------------------------|-----------------|
| Ref.           | Parts         | T                                |                                                   | Amt.            |
| _No            |               | <u>Description</u>               | _ 品名                                              | <u>Req.</u>     |
| 1              | 3100130       | Pulley                           | · · · · プ-リ · · · · · · · · ·                     | • • 1           |
| 2              | 160005        | Screw(M6-1×8) · · · · ·          | · · · · 止ネジ · · · · · · · · · ·                   | • • • 4         |
| 3              | 160007        | Screw(M6-1 $\times$ 6) · · · · · | · · · 止ネジ· · · · · · · · · · ·                    | • • 6           |
| 4              | 0093089       | Ball Bearing(Right) · · ·        | ··・ボールベアリング(右)·・                                  | • • • 1         |
| 5              | 3100128       | Main Shaft Sprocket(Lower)       | ・・・ベルトプーリ(下)・・・                                   | • • • 1         |
| 6              | 0093090       | Ball Bearing (Middle) · · ·      | ・・・ボールベアリング(中)・・                                  | •••1            |
| 7              | 3100132       | Lower Shaft (Right) • • • •      | ・・・下軸(右)・・・・・・・                                   | •••1            |
| 8              | 3100122       | Oil Pump Driving Worm · · ·      | ・・・ウオーム・・・・・・                                     | • • 1           |
| 9              | 3100127       | Counterweight (Small) • • •      | ・・・バランスウエイト(小)・・                                  | • • • 1         |
| 10             | 110009        | Screw(M4-0,7×8) · · · · ·        | ・・・止ネジ・・・・・・・・・・・・・・・・・・・・・・・・・・・・・・・・・           | 2               |
| 11             | 3100123       | Ball Bearing(Left) · · · ·       | ・・・ボールベアリング(左)・・                                  | 1               |
| 12             | 3100121       | Lower Crankshaft                 | ・・・下軸クランク・・・・・・                                   | • • 1           |
| 13             | 160004        | Screw(M6-1×4.8)                  | · · · 止ネジ· · · · · · · · · · · · · · · · · · ·    | - 2             |
| 14             | 001107        | Roll Pin                         | ・・・ロールピン・・・・・・                                    | • • 3           |
| 15             | 330001        | Seal Plug                        | 註於                                                | 1               |
| 16             | 3100120       | Lower Shaft (Left) · · · ·       | ···下軸(左)······                                    | · • • i         |
| 17             | 000397        | Oil Wick                         | ··· · · · · · · · · · · · · · · · · ·             | 3               |
| 18             | 000304        | Oil Wick                         | • • • 油芯 • • • • • • • • • • • • • • • •          | • • 1           |
| 19             | 000730        | Seal Plug · · · · · · ·          | ··· 詰栓·····                                       | • • 1           |
| 20             | 3100126       | Collar(14×21×5.5mm)···           | ···                                               | · • 1           |
| 21             | 160000        | Screw(M3-0.5×3)                  | · · · · 止ネジ· · · · · · · · · · · · · · · · · · ·  | 0               |
| 22             | 3100125       | Looper Thread Take-un.           | ・・・下糸調子カム・・・・・                                    | 1               |
| 23             | 150000        | Screw(M5-0 8×4)                  | ・・・止ネジ・・・・・・・                                     | 0               |
| 24             | 3100263       | Supporting Plate                 | ・・・カム糸道取付板・・・・・                                   | 1               |
| 25             | 110002        | Screw(M3-0 5×5)                  | · · · · 止ネジ· · · · · · · · · · ·                  | 9               |
| 26             | 000463        | Laced Wire                       | ・・・モール(糸巻キ付防止)・・                                  | 1               |
| 27             | 3100264       | Thread Take-up Evelet (Loft)     | ・・・カム糸道(左)・・・・・                                   | 1               |
| 28             | 3100265       | Thread Take-up Evelot (Picht)    | )・・カム糸道(左)・・・・・                                   | 1               |
| 29             | 110027        | Screw(M2 5-0-45×2 5)             | ・・・止ネジ・・・・・・・・                                    | 9               |
| 30             | 3100262       | Supporting Plate Basement .      | ・・・カム糸道取付台・・・・                                    | • • 1           |
|                |               |                                  |                                                   |                 |
| 31             | 160001        |                                  | ・・・止ネジ・・・・・・・・                                    |                 |
| 32             | 160008        | Stop Screw(M3-0.5×15) · ·        | ・・・ストップネジ・・・・・                                    | $\cdot \cdot 1$ |
| 33             | 100003        | Lock Nut                         | ・・・ロックナット・・・・・                                    | ••1             |
| 34             | 3100267       |                                  | ing ・   レバネ・・・・・・・・・・・・・・・・・・・・・・・・・・・・・・・・・・・・   |                 |
| 35             | 110026        | Screw(M3-0.6×6) - · · ·          | ・・・止ネジ・・・・・・・・                                    | • • 1           |
| 36             | 340004        | Pin                              | ・・・ ピン・・・・・・・・                                    | ••1             |
| 37             | 3100260       |                                  | · · · 取付台軸 · · · · · · · ·                        |                 |
| 38             | 3100261       |                                  | • • • • • • • • • • • • • • • • • • • •           |                 |
| 39             | 3100266       | Cast-off Plate · · · ·           | ・・・糸案内・・・・・・・・                                    | • • 1           |
| 40             | 000531        | Washer                           | ・・・ワッシャ・・・・・・・                                    | • • 1           |
| 41             | 3100268       | Stop Bracket                     | ・・・ストップ台・・・・・・                                    | 1               |
| 42             | 110041        | Screw(M4-0.7×8)                  | · · · · 止ネジ· · · · · · · · · ·                    | 2               |
| 43             | 3100270       | Supporting Plate Ston            | ・・・取付板ストップ・・・・・                                   | 1               |
| 44             | 3100269       | Stop Spring · · · · ·            | ・・・取付板ストップバネ・・・                                   | 1               |
| 45             | 170003        | Screw(M3-0.5×3) - · · ·          | · · · · 止 ネ ジ · · · · · · · · · · · · · · · · · · | 1               |
| 46             | 3100272       | Supporting Plate Basement Co     | ushion取付台クッション・・・                                 | 1               |
| ( <del>)</del> |               | + 対象シ州家シ嗣さましています                 | 111111111111111111111111111111111111111           | •               |

(注) カラーの寸法は内径×外径×幅を表しています。 Note:Size of Collar ・・・・・ Inside dia.×Outside dia.×Thickness.

| 10                                                 |
|----------------------------------------------------|
|                                                    |
| 18 23                                              |
| 18 26 27                                           |
| 26 24                                              |
| 33                                                 |
| 33 34 35 35 36 36 36 36 36 36 36 36 36 36 36 36 36 |