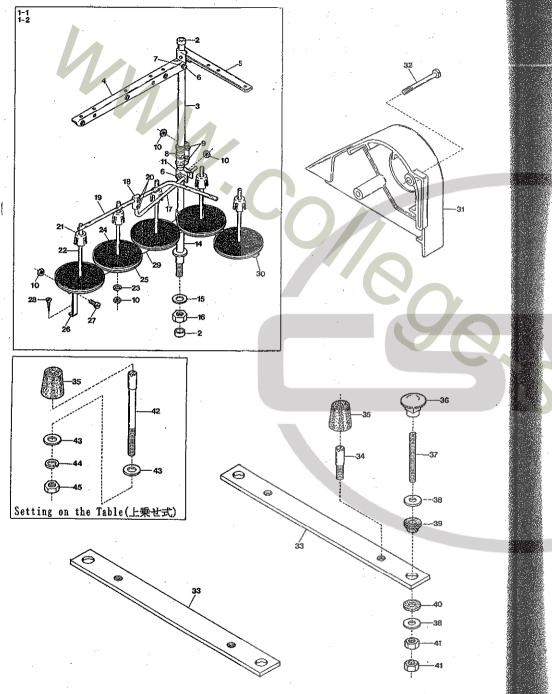

## CONTENTS MISCELLANEOUS COVERS(1) ・・・・・・・・・・・カバー関係(1) MISCELLANEOUS BUSHINGS & EYE GUARD・・・・・・・・・・・・・・・・・・・・・・・・・プッシュ及びアイガード関係 UPPER SHAFT & NEEDLE THREAD TAKE-UP MECHANISM ・・・・・上軸及び針糸繰り機構・ NEEDLE GUARD & FEED DRIVING MECHANISM ・・・・・・・針受ケ及び送り機構・・・11 PULLER MECHANISM EXCLUSIVE PARTS(1) · · · · · · · プラー機構専用部品(1) · 17 $(2) \cdot 18$ $(3) \cdot 19$ VC3611-156L-D, 145L-D, VC3711-148L-D, 156L-D EXCLUSIVE PARTS サブモデル専用部品・・ VC3645P-D EXCLUSIVE PARTS(1)・・・・・・・・・サブモデル専用部品(1)・21 $(2) \cdot 22$ ·"UT"装置(1) "HT" DEVICE(1) · · · · · · (2) (3)(4) ·"UT-A"装置(1) (2) (3) $(4) \cdot \cdot$ EXTRA PARTS · · · · · · · · · · · · 特注部品 · · · · THREAD STAND & SUPPORTING BOARD ・・・・・・・・・・・・・・・・・・・・・・・・・・33