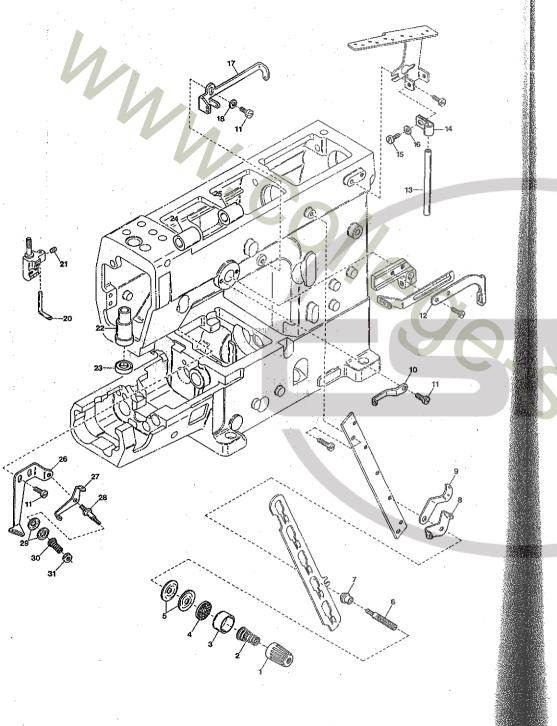

Spreader Holder・・・・・・ルーパ台・・・・・・                             | ٠1          |
| 25  | 3109310                   | Spreader ・・・・・・・・・・・・・・・・・・・・・・・・・・・・・・・・・・・・               | • 1         |
| 26  | 110031                    | Screw(M4-0.7×12)・・・・・・・・・・・・・・・・・・・・・・・・・・・・・・・・・・・・        | · 2         |
| 27  | 3109306                   | Rocking Arm, Complete Set・・・・ルーパ振り腕(組)・・・・・                 | · ī         |
|     |                           | - IVO CIRALI                                                | •           |
| 3%  | Applicable Me             | odals (帝田姓籍)                                                |             |

※ Applicable Models(適用機種) VC3611-145L-D VC3711-148L-D VC3711-156L-D

(注) カラーの寸法は内径×外径×幅を表しています。 Note: Size of Collar ・・・・・ Inside dia. ×Outside dia. ×Thickness.



|   | MIS | PHORMALIANS  | TOP COVER THREAD 输り金閣係