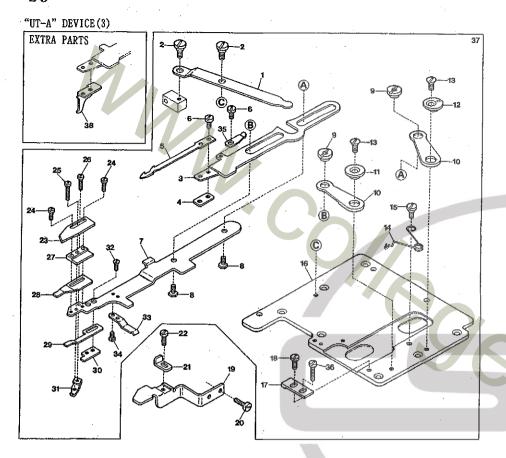

## CONTENTS MISCELLANEOUS COVERS(1) ・・・・・・・・・・・カバー関係(1) MISCELLANEOUS BUSHINGS & EYE GUARD・・・・・・・・・・・・・・・・・・・・・・・・・プッシュ及びアイガード関係 UPPER SHAFT & NEEDLE THREAD TAKE-UP MECHANISM ・・・・・上軸及び針糸繰り機構・ NEEDLE GUARD & FEED DRIVING MECHANISM ・・・・・・・針受ケ及び送り機構・・・11 PULLER MECHANISM EXCLUSIVE PARTS(1) · · · · · · · プラー機構専用部品(1) · 17 $(2) \cdot 18$ $(3) \cdot 19$ VC3611-156L-D, 145L-D, VC3711-148L-D, 156L-D EXCLUSIVE PARTS サブモデル専用部品・・ VC3645P-D EXCLUSIVE PARTS(1)・・・・・・・・・サブモデル専用部品(1)・21 $(2) \cdot 22$ ·"UT"装置(1) "HT" DEVICE(1) · · · · · · (2) (3)(4) ·"UT-A"装置(1) (2) (3) $(4) \cdot \cdot$ EXTRA PARTS · · · · · · · · · · · · 特注部品 · · · · THREAD STAND & SUPPORTING BOARD ・・・・・・・・・・・・・・・・・・・・・・・・・・33