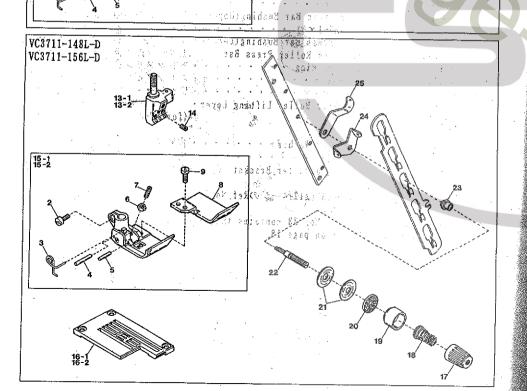

## CONTENTS MISCELLANEOUS COVERS(1) ・・・・・・・・・・・カバー関係(1) MISCELLANEOUS BUSHINGS & EYE GUARD・・・・・・・・・・・・・・・・・・・・・・・・・プッシュ及びアイガード関係 UPPER SHAFT & NEEDLE THREAD TAKE-UP MECHANISM ・・・・・上軸及び針糸繰り機構・ NEEDLE GUARD & FEED DRIVING MECHANISM ・・・・・・・針受ケ及び送り機構・・・11 PULLER MECHANISM EXCLUSIVE PARTS(1) · · · · · · · プラー機構専用部品(1) · 17 $(2) \cdot 18$ $(3) \cdot 19$ VC3611-156L-D, 145L-D, VC3711-148L-D, 156L-D EXCLUSIVE PARTS サブモデル専用部品・・ VC3645P-D EXCLUSIVE PARTS(1)・・・・・・・・・サブモデル専用部品(1)・21 $(2) \cdot 22$ ·"UT"装置(1) "HT" DEVICE(1) · · · · · · (2) (3)(4) ·"UT-A"装置(1) (2) (3) $(4) \cdot \cdot$ EXTRA PARTS · · · · · · · · · · · · 特注部品 · · · · THREAD STAND & SUPPORTING BOARD ・・・・・・・・・・・・・・・・・・・・・・・・・・33