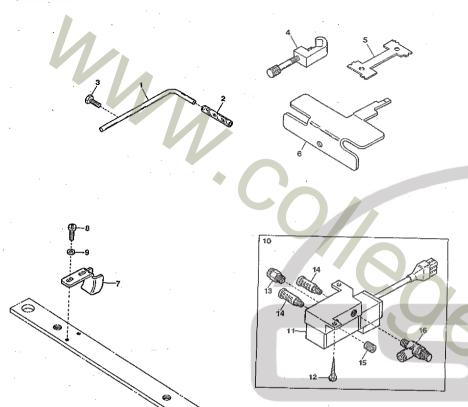

|      |

(注) ビニールパイプ御注文の際は品番と長さをお知らせ下さい。 Note: As for Vinyl Tube, your order must be accompained with No. and length. EXTRA PARTS



| <b>8</b> 5 |              |                                       |                        |       |           |             |       |      |
|------------|--------------|---------------------------------------|------------------------|-------|-----------|-------------|-------|------|
| EXT        | RA PARTS     |                                       |                        |       | 特注部品      | 1 .         |       | 32   |
| Ref.       | Parts        |                                       |                        |       | 13117(11) |             |       |      |
| _No.       | No           | <u>Description</u>                    |                        |       | 品         | 名           |       | Amt. |
| 1          | 0022836      | Synchronizer Positionin               | y Pin