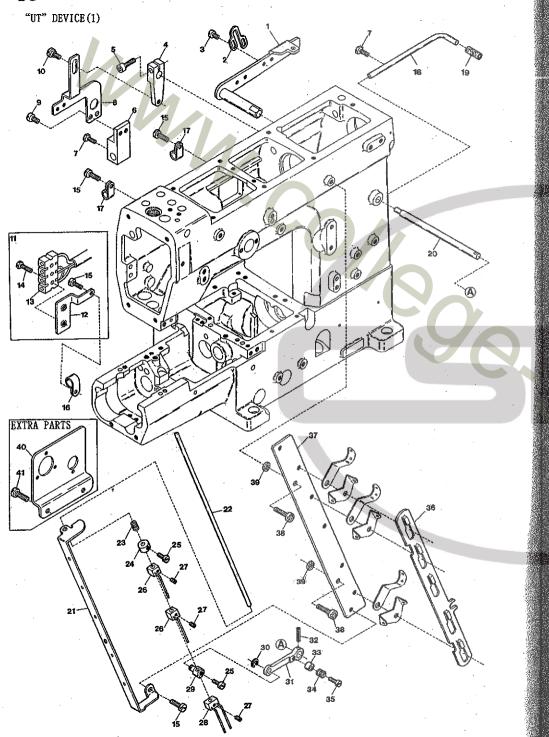

## CONTENTS MISCELLANEOUS COVERS(1) ・・・・・・・・・・・カバー関係(1) MISCELLANEOUS BUSHINGS & EYE GUARD・・・・・・・・・・・・・・・・・・・・・・・・・プッシュ及びアイガード関係 UPPER SHAFT & NEEDLE THREAD TAKE-UP MECHANISM ・・・・・上軸及び針糸繰り機構・ NEEDLE GUARD & FEED DRIVING MECHANISM ・・・・・・・針受ケ及び送り機構・・・11 PULLER MECHANISM EXCLUSIVE PARTS(1) · · · · · · · プラー機構専用部品(1) · 17 $(2) \cdot 18$ $(3) \cdot 19$ VC3611-156L-D, 145L-D, VC3711-148L-D, 156L-D EXCLUSIVE PARTS サブモデル専用部品・・ VC3645P-D EXCLUSIVE PARTS(1)・・・・・・・・・サブモデル専用部品(1)・21 $(2) \cdot 22$ ·"UT"装置(1) "HT" DEVICE(1) · · · · · · (2) (3)(4) ·"UT-A"装置(1) (2) (3) $(4) \cdot \cdot$ EXTRA PARTS · · · · · · · · · · · · 特注部品 · · · · THREAD STAND & SUPPORTING BOARD ・・・・・・・・・・・・・・・・・・・・・・・・・・33