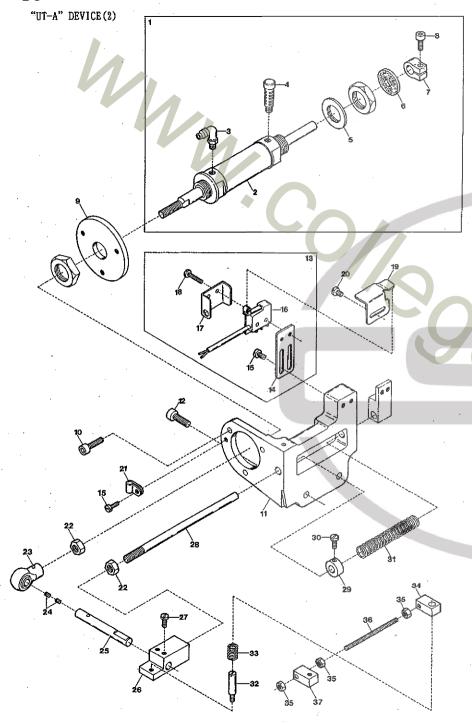

## CONTENTS MISCELLANEOUS COVERS(1) ・・・・・・・・・・・カバー関係(1) MISCELLANEOUS BUSHINGS & EYE GUARD・・・・・・・・・・・・・・・・・・・・・・・・・プッシュ及びアイガード関係 UPPER SHAFT & NEEDLE THREAD TAKE-UP MECHANISM ・・・・・上軸及び針糸繰り機構・ NEEDLE GUARD & FEED DRIVING MECHANISM ・・・・・・・針受ケ及び送り機構・・・11 PULLER MECHANISM EXCLUSIVE PARTS(1) · · · · · · · プラー機構専用部品(1) · 17 $(2) \cdot 18$ $(3) \cdot 19$ VC3611-156L-D, 145L-D, VC3711-148L-D, 156L-D EXCLUSIVE PARTS サブモデル専用部品・・ VC3645P-D EXCLUSIVE PARTS(1)・・・・・・・・・サブモデル専用部品(1)・21 $(2) \cdot 22$ ·"UT"装置(1) "HT" DEVICE(1) · · · · · · (2) (3)(4) ·"UT-A"装置(1) (2) (3) $(4) \cdot \cdot$ EXTRA PARTS · · · · · · · · · · · · 特注部品 · · · · THREAD STAND & SUPPORTING BOARD ・・・・・・・・・・・・・・・・・・・・・・・・・・33