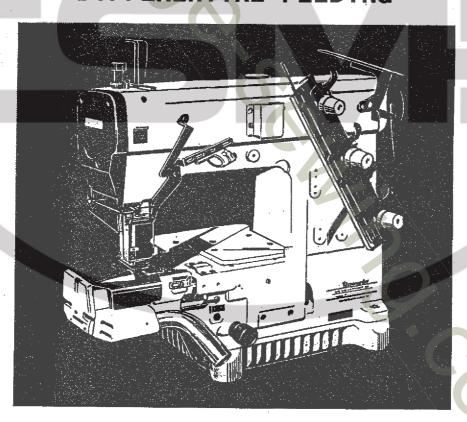

## Ljanato

INDUSTRIAL SEWING MACHINE

ILLUSTRATED SPARE PARTS LIST
FOR
HIGH SPEED
CYLINDER BED INTERLOCK MACHINE
WITH
DIFFERENTIAL FEEDING

MODELS & DEVICES
VC3611-D VC3711-D VC3645P-D