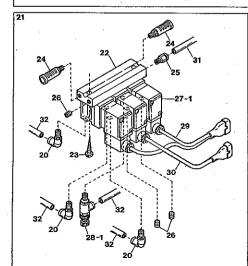

,4×2)・・・・・・・止ネジ・・・・・・                                                   | • • • 2               |
|     | 36    | 3100560      | Supplementary Spring ・・・・・・上メス台補助バネ・・・・                                           | $\cdots$ 1            |
|     |       | 110031       | Screw(M4-0.7×12)・・・・・・・止ネジ・・・・・・・                                                 | • • • 1               |
|     |       | 3100565      | Trimming Mechanism, C. Set · · · UT機構(組) · · · · · · ·                            | • • • 1               |
|     | 79    | 3100530      | Looper Thread Pull-off ・・・・ルーパ糸緩メ片・・・・                                            | $\cdot \cdot \cdot 1$ |
|     |       |              |                                                                                   |                       |











|     |      | A" DEVICE (4) | <u>"UT-A"装置(4)</u>                                                         | 30    |
|-----|------|---------------|----------------------------------------------------------------------------|-------|
|     | Ref. | Parts         |                                                                            | Amt.  |
|     | Na   | No            | Description 品 名                                                            |       |
|     | 1    | 0010073       | Regulator・・・・・・・・・レギュレータ・・・・・                                              | 1     |
|     | 2    | 009973        | Screw(M5-0.8×10)・・・・・・・・・・・・・・・・・・・・・・・・・・・・・・・・・・・・                       |       |
|     | 3    | 000669        | Washer • • • • • • • • • • • • • • • • • • •