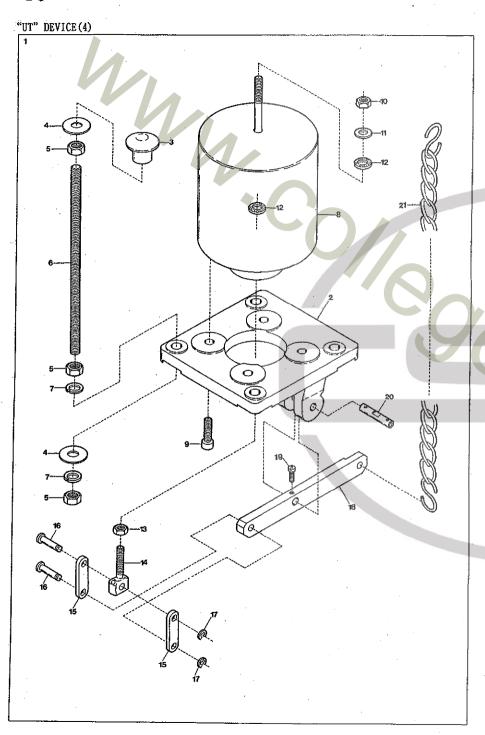

## CONTENTS MISCELLANEOUS COVERS(1) ・・・・・・・・・・・カバー関係(1) MISCELLANEOUS BUSHINGS & EYE GUARD・・・・・・・・・・・・・・・・・・・・・・・・・プッシュ及びアイガード関係 UPPER SHAFT & NEEDLE THREAD TAKE-UP MECHANISM ・・・・・上軸及び針糸繰り機構・ NEEDLE GUARD & FEED DRIVING MECHANISM ・・・・・・・針受ケ及び送り機構・・・11 PULLER MECHANISM EXCLUSIVE PARTS(1) · · · · · · · プラー機構専用部品(1) · 17 $(2) \cdot 18$ $(3) \cdot 19$ VC3611-156L-D, 145L-D, VC3711-148L-D, 156L-D EXCLUSIVE PARTS サブモデル専用部品・・ VC3645P-D EXCLUSIVE PARTS(1)・・・・・・・・・サブモデル専用部品(1)・21 $(2) \cdot 22$ ·"UT"装置(1) "HT" DEVICE(1) · · · · · · (2) (3)(4) ·"UT-A"装置(1) (2) (3) $(4) \cdot \cdot$ EXTRA PARTS · · · · · · · · · · · · 特注部品 · · · · THREAD STAND & SUPPORTING BOARD ・・・・・・・・・・・・・・・・・・・・・・・・・・33