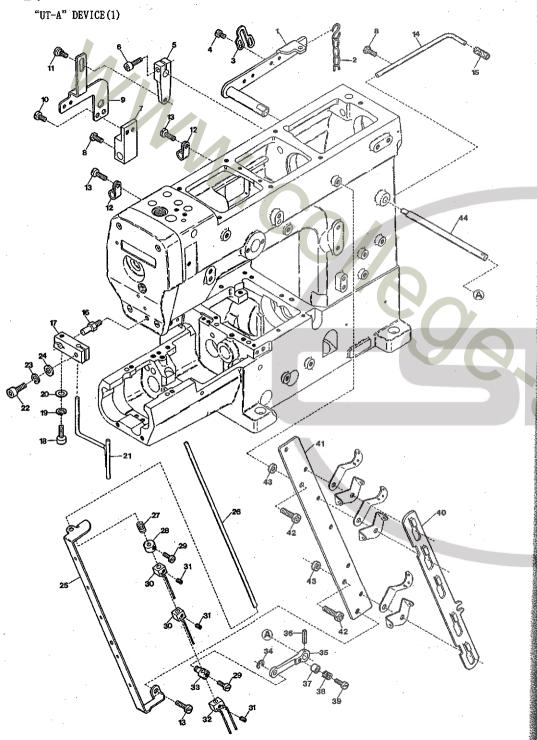

## CONTENTS MISCELLANEOUS COVERS(1) ・・・・・・・・・・・カバー関係(1) MISCELLANEOUS BUSHINGS & EYE GUARD・・・・・・・・・・・・・・・・・・・・・・・・・プッシュ及びアイガード関係 UPPER SHAFT & NEEDLE THREAD TAKE-UP MECHANISM ・・・・・上軸及び針糸繰り機構・ NEEDLE GUARD & FEED DRIVING MECHANISM ・・・・・・・針受ケ及び送り機構・・・11 PULLER MECHANISM EXCLUSIVE PARTS(1) · · · · · · · プラー機構専用部品(1) · 17 $(2) \cdot 18$ $(3) \cdot 19$ VC3611-156L-D, 145L-D, VC3711-148L-D, 156L-D EXCLUSIVE PARTS サブモデル専用部品・・ VC3645P-D EXCLUSIVE PARTS(1)・・・・・・・・・サブモデル専用部品(1)・21 $(2) \cdot 22$ ·"UT"装置(1) "HT" DEVICE(1) · · · · · · (2) (3)(4) ·"UT-A"装置(1) (2) (3) $(4) \cdot \cdot$ EXTRA PARTS · · · · · · · · · · · · 特注部品 · · · · THREAD STAND & SUPPORTING BOARD ・・・・・・・・・・・・・・・・・・・・・・・・・・33