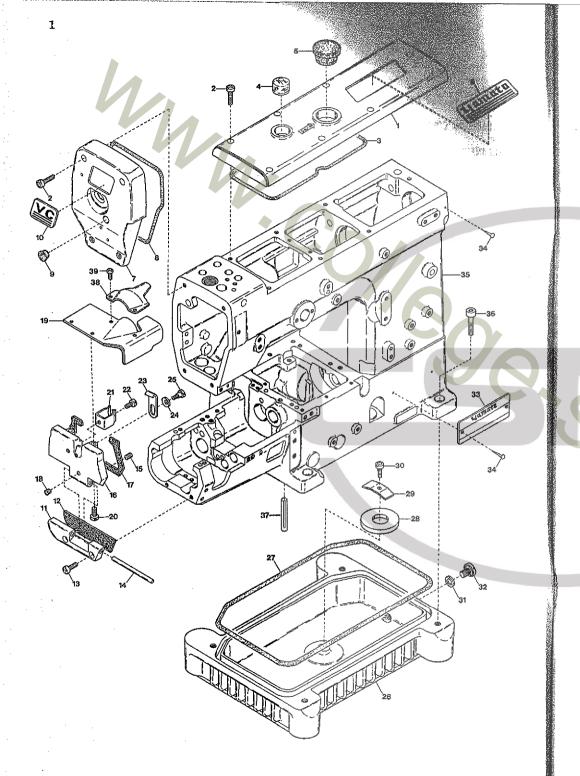

Illustration of this Parts Book is based on the Model VC3611-040L(048L, 056L)-D. このパーツブックは VC3611-040L(048L, 056L)-Dを基本モデルにしてイラストを作成しております。

LIST of MAIN SPARE PARTS・・・・・・・・・主要部品リスト・・・・34

|           |               | •                                |        | , **                                          |             |
|-----------|---------------|----------------------------------|--------|-----------------------------------------------|-------------|
| MISC      | ELLANEOUS COV | rers(1)                          |        | カバー関係(1)                                      | 1           |
| Ref.      |               |                                  |        | A PAID NEED                                   | Amt         |
|           |               | Description                      |        | п е                                           | -           |
| <u>No</u> |               | Description                      |        | <u></u> <u> </u>                              | <u>Req.</u> |
| . 1       | 3100012       |                                  |        | ・・上カバー・・・・・・                                  |             |
| 2         | 110045        | Screw(M4-0.7×12) - · · ·         | • ,• • | ・・止ネジ・・・・・・・                                  | • 11        |
| 3         | 3100013       | Top Cover Gasket • • • •         |        | ・・上カパーパッキン・・・ <b>・</b>                        | • • 1       |
| 4         | 0068011       | Oil Sight Window • • • •         |        | <ul><li>・・オイル確認窓・・・・・・</li></ul>              | • • 1       |
| 5         | 0020759       |                                  |        | ・・上カバー詰栓・・・・・                                 |             |
| 6         | 390069        | Brand Name Plate(76 5)           |        | ··銘板······                                    | 1           |
| 7         | 3100010       | Hoad Cover                       |        | ・・ヘッドカバー・・・・・                                 | 1           |
| 8         | 3100011       | Head Cover Cooked                |        | ・・ヘッドカバーパッキン・・                                | 1           |
|           | •             | nead Cover Gasket                |        | ・・ヘットカハーハッキン・・                                | !           |
| 9         | 0093864       | Head Cover Seal Flug             |        | ・・詰栓・・・・・・・・・                                 | • • • 1     |
| 10        | 390072        | "VC" Emblem · · · · · ·          |        | ・・VCエンブレム・・・・・                                | • • 1       |
|           |               |                                  |        |                                               |             |
| 11        | 3100040       | Side Cover Hinge · · · ·         |        | · · 横開キカバーヒンジ・· ·                             | • • 1       |
| 12        | 3100041       | Side Cover Hinge Gasket •        |        | <ul><li>・・横開キカバーヒンジパッキ</li></ul>              | シ・1         |
| 13        | 110048        | Screw(M4-0.7×10) · · ·           |        | ・・止ネジ・・・・・・・                                  | 2           |
| 14        | 3100042       | Side Cover Hinge Pin • •         |        | <ul><li>・・横關キカバーヒンジピン・</li></ul>              | 1           |
| 15        | 160000        | Screw(M3-0 5×3)                  |        | ・・止ネジ・・・・・・・                                  | 1           |
| 16        | 3100043       | Side Cover                       |        | ・・横開キカバー・・・・・                                 | 1           |
| 17        | 3100044       | Side Cover Gasket                |        | <ul><li>・・横開キカバーパッキン・・</li></ul>              | 1           |
| 18        | 000924        | Coal Plus (Pubbor)               |        | ・・詰栓(ゴム)・・・・・・                                | 1           |
| 19        | 3110160       | Cloth Distant                    |        | ・・クロスプレート・・・・·                                | 1           |
| 20        | 110041        | Cluch Flace                      |        | ・・シロスノレート・・・・・・・・・・・・・・・・・・・・・・・・・・・・・・・・・・・・ | 1           |
| 40        | 110041        | 2018W(M4-0.1×0)                  |        | · · 止ネン· · · · · · · · ·                      | • • • 2     |
| 0.1       | 0.004001      | Cambra I at al. Cambra           |        | بدور مسيده                                    | ٠.          |
| 21        | 0094201       |                                  |        | ・・カバーラッチバネ・・・・                                |             |
| 22        | 110012        | Screw(M4-0,7×5)                  |        | ・・止ネジ・・・・・・・・                                 | • • 1       |
| 23        | 3100046       |                                  |        | ・・横開キカバーフック・・・                                |             |
| 24        | 300101        | Conical Spring Washer • •        |        | · ・ 皿バネワッシャ・・・・                               | • • • 1     |
| 25        | 170002        |                                  |        | · · 止ネジ · · · · · · · · ·                     |             |
| 26        | 3100004       | Oil Reservoir · · · · ·          |        | ・・油受ケ・・・・・・・                                  | 1           |
| 27        | 3100005       |                                  |        | <ul><li>・油受ケパッキン・・・・</li></ul>                |             |
| 2.8       | 0020143       | Magnet                           |        | ・・マグネット・・・・・・                                 | 1           |
| 29        | 0020144       | Magnet Holder                    |        | ・・マグネット押エ・・・・                                 | î           |
| 30        | 110013        | Scraw(MA-A 7 × 8)                |        | · ・止ネジ・・・・・・・・                                | 1           |
| 90        | 110010        | 5016W(M4.0.1×6).                 |        | - штууу т                                     | 1           |
| 31        | 0020137       | Drain Hala Saal                  |        | ・・油抜キネジパッキン・・・                                | 1           |
|           |               | 0.4. (3/0 04×0)                  |        | ・・個奴ヤインハッキン・・・                                | • • 1       |
| 32        | 005075        |                                  |        | ・・油抜キネジ・・・・・・                                 |             |
| 33        | 4109403       | Model Plate (See the below       | ) · ·  | ・・型式板(下地参照)・・・・                               | • • • 1     |
| 34        | 000726        | Rivet                            | • • •  | ・・止メ鋲・・・・・・・                                  | • • • 3     |
| 35        | 3110150       |                                  |        | ・・アームベッド(組)・・・・                               |             |
| 36        | 120016        | Screw(M8-1,25×20) · · ·          | • • •  | ・・止ネジ・・・・・・・                                  | • • • 4     |
| 37        | 340000        | Machine Frame Supporting         | Bar ·  | ・・ベッド支工棒・・・・・                                 | • • • 4     |
| 38        | 3110185       | Supplementary Cloth Plate        |        | <ul><li>・・クロスプレート補助板・・</li></ul>              | 1           |
| 39        | 006233        | Screw(M3-0.5 $\times$ 5) · · · · |        | ・・止ネジ・・・・・・・・                                 | • • • 2     |
|           |               |                                  |        |                                               |             |
|           |               |                                  |        |                                               |             |

(注) 型式板を御注文の際は機種名(ゲージ記号,付帯装置含む)をお知らせ下さい。 Note: Order for Model Plate must be accompanied by model designation(including symbols of gauge and devices).

| 2    | 1. 19 1. 19 1. 19 1. 19 1. 19 1. 19 1. 19 1. 19 1. 19 1. 19 1. 19 1. 19 1. 19 1. 19 1. 19 1. 19 1. 19 1. 19 1. |                      |                  | <b>3</b> —2 |           |
|------|----------------------------------------------------------------------------------------------------------------|----------------------|------------------|-------------|-----------|
|      |                                                                                                                |                      | 0                |             |           |
|      | M                                                                                                              |                      |                  |             | •         |
|      | <sub>12</sub>                                                                                                  |                      |                  |             |           |
|      |                                                                                                                |                      |                  | 5 7         |           |
| . // |                                                                                                                |                      |                  |             |           |
|      | 10                                                                                                             | S                    |                  |             |           |
| 11   | 58                                                                                                             |                      |                  |             |           |
| 13   | 8-                                                                                                             |                      | Recularing Land  | 6           |           |
|      |                                                                                                                |                      |                  |             |           |
|      |                                                                                                                |                      | - Gjamato        |             | <b>70</b> |
| 2—∰  | January 1                                                                                                      |                      |                  |             |           |
| 14   | 55                                                                                                             |                      |                  |             |           |
| 7    |                                                                                                                |                      |                  |             |           |
| _    | 56                                                                                                             |                      |                  | 200         | 23        |
|      | —19                                                                                                            | 69-1<br>10-46-1      | 1                | 36-97 34    |           |
|      |                                                                                                                | 1 1076 T             | San Contract     | 10040       |           |
| 15—  |                                                                                                                | 30-30 °54<br>37-4€\$ |                  |             | A         |
|      | 42-19 <                                                                                                        | 43                   | *01102 V         | 0.6         | \n        |
|      | 20 23 40                                                                                                       | 49.05                | 33 9             |             |           |
| 22   | 21 —24 41                                                                                                      | 48                   | 25 32<br>46 % 33 |             |           |
| ₾—22 |                                                                                                                | 45                   | 47               | 26 27       |           |