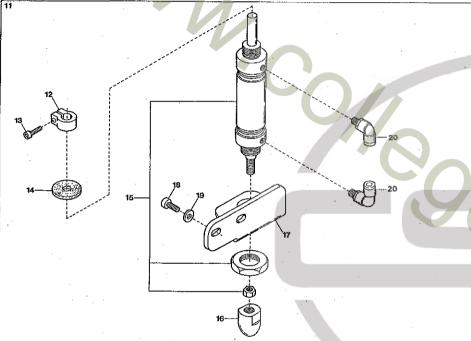

-0,4×2)・・・・・・・止ネジ・・・・・・                                                   | • • • 2               |
|     | 36    | 3100560      | Supplementary Spring ・・・・・・上メス台補助バネ・・・・                                           | $\cdots$ 1            |
|     |       | 110031       | Screw(M4-0.7×12)・・・・・・・止ネジ・・・・・・・                                                 | • • • 1               |
|     |       | 3100565      | Trimming Mechanism, C. Set · · · UT機構(組) · · · · · · ·                            | • • • 1               |
|     | 79    | 3100530      | Looper Thread Pull-off ・・・・ルーパ糸緩メ片・・・・                                            | $\cdot \cdot \cdot 1$ |
|     |       |              |                                                                                   |                       |











|     |      | A" DEVICE (4) | <u>"UT-A"装置(4)</u>                                                         | 30    |
|-----|------|---------------|----------------------------------------------------------------------------|-------|
|     | Ref. | Parts         |                                                                            | Amt.  |
|     | Na   | No            | Description 品 名                                                            |       |
|     | 1    | 0010073       | Regulator・・・・・・・・・レギュレータ・・・・・                                              | 1     |
|     | 2    | 009973        | Screw(M5-0.8×10)・・・・・・・・・・・・・・・・・・・・・・・・・・・・・・・・・・・・                       |       |
|     | 3    | 000669        | Washer • • • • • • • • • • • • • • • • • • •