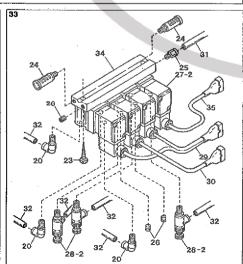

×2)・・・・・・・止ネジ・・・・・・                                                   | • • • 2               |
|     | 36    | 3100560      | Supplementary Spring ・・・・・・上メス台補助バネ・・・・                                           | $\cdots$ 1            |
|     |       | 110031       | Screw(M4-0.7×12)・・・・・・・止ネジ・・・・・・・                                                 | • • • 1               |
|     |       | 3100565      | Trimming Mechanism, C. Set · · · UT機構(組) · · · · · · ·                            | • • • 1               |
|     | 79    | 3100530      | Looper Thread Pull-off ・・・・ルーパ糸緩メ片・・・・                                            | $\cdot \cdot \cdot 1$ |
|     |       |              |                                                                                   |                       |











|     |      | A" DEVICE (4) | <u>"UT-A"装置(4)</u>                                                         | 30    |
|-----|------|---------------|----------------------------------------------------------------------------|-------|
|     | Ref. | Parts         |                                                                            | Amt.  |
|     | Na   | No            | Description 品 名                                                            |       |
|     | 1    | 0010073       | Regulator・・・・・・・・・レギュレータ・・・・・                                              | 1     |
|     | 2    | 009973        | Screw(M5-0.8×10)・・・・・・・・・・・・・・・・・・・・・・・・・・・・・・・・・・・・                       |       |
|     | 3    | 000669        | Washer • • • • • • • • • • • • • • • • • • •