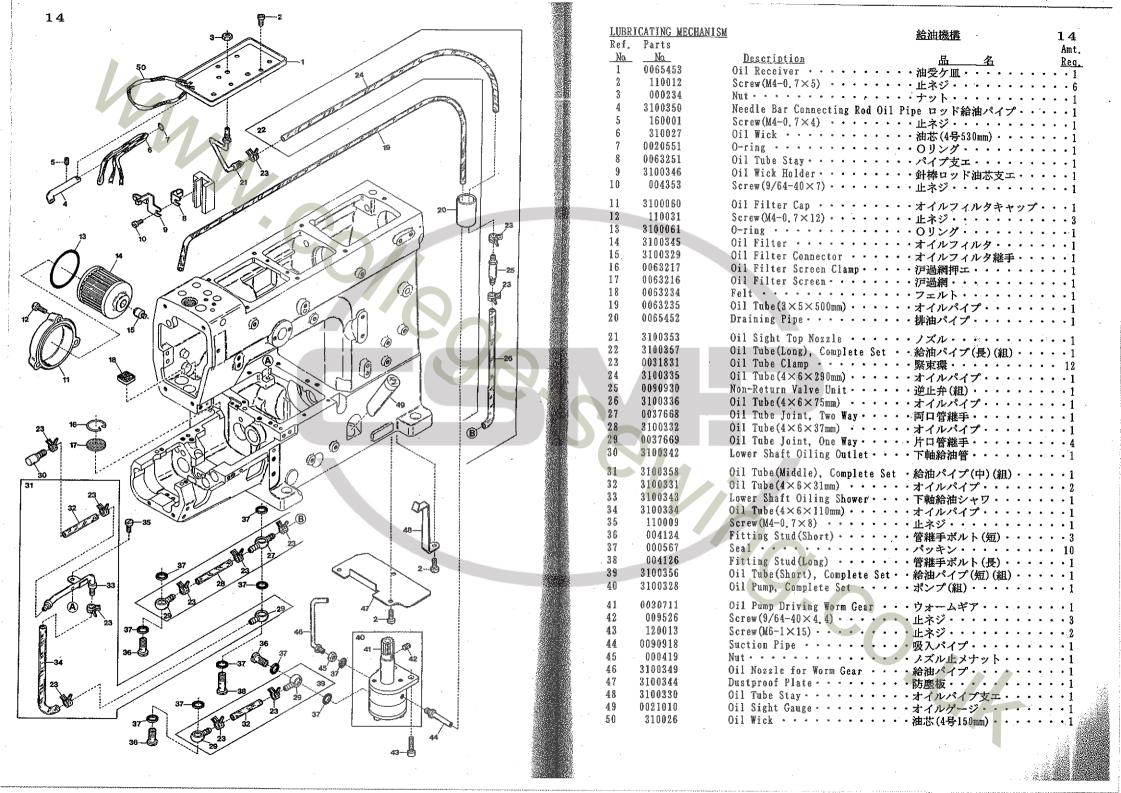

| • |

(注) ビニールパイプ御注文の際は品番と長さをお知らせ下さい。 Note:As for Vinyl Tube, your order must be accompanied with No. and length.







| SP: | READER MECHAN<br>f. Parts | 如                                                           | 1 5         |
|-----|---------------------------|-------------------------------------------------------------|-------------|
| N   |                           | Th. 1 . 1                                                   | Amt.        |
| 1   |                           | Description 品 名                                             | <u>Reg.</u> |
| _   |                           | Connecting Rod, Complete Set ・・ルーパロッド(組)・・・・                | - 1         |
| 2   |                           | Eccentric・・・・・・・・・ルーパエキセン・・・・・                              | • 1         |
| 3   |                           | Screw(M5-0.8×5) ・・・・・・・止ネジ・・・・・・・・                          | - 2         |
| 4   |