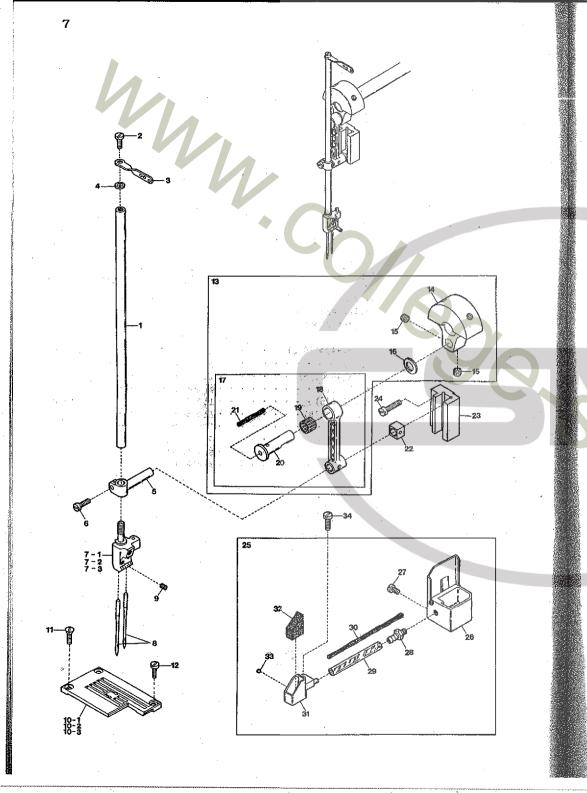

|                                          |                                         |



|       | LE BAR MECHANISM | 針棒機構 7                                                                                         |    |
|-------|------------------|------------------------------------------------------------------------------------------------|----|
| Ref.  |                  | Amt                                                                                            |    |
| _Na_  |                  | Description <u>品名 Re</u> c                                                                     | ١. |
| 1     | 0065340          | Needle Bar · · · · · · · · 針棒 · · · · · · · · · ·                                              |    |
| 2     | 004358           | Screw(9/64-40×5.6)・・・・・・・止ネジ・・・・・・・・1                                                          |    |
| 3     | 00