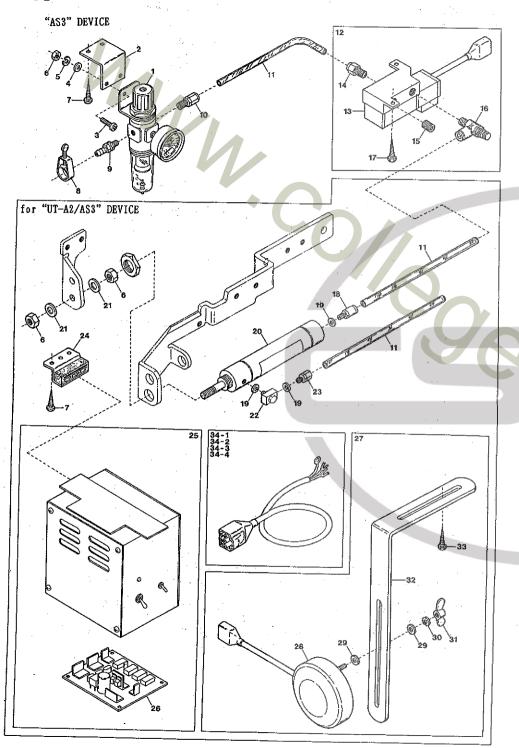

| 1     |
|     | 34   | 1090013       | Manifold · · · · · · · · · · · · · · · · · · ·                             | 1     |
|     | 35   | 1200003       | Cord(C) · · · · · · · · · · · · · · · · · · ·                              | • • 1 |
|     | /W.  |               |                                                                            |       |
|     | (注)  | ビニールパイ        | プ御注文の際は品番と長さをお知らせ下さい                                                       |       |

(注) ビニールパイプ御注文の際は品番と長さをお知らせ下さい。 Note: As for Vinyl Tube, your order must be accompanied with No. and length.

(注) Ref. No. 33の電磁弁(組)は、"UT-A2/AS3"用のもので31ページの関連部品と共に使用します。
Note: The Electromagnectic Valve, Complete Set of Ref. No. 33 is for "UT-A2/AS3" and is to be used together with related parts on page 31.



| 440  | 3" DEVICE | (100))\t+\\\\\\\\\\\\\\\\\\\\\\\\\\\\\\\\\