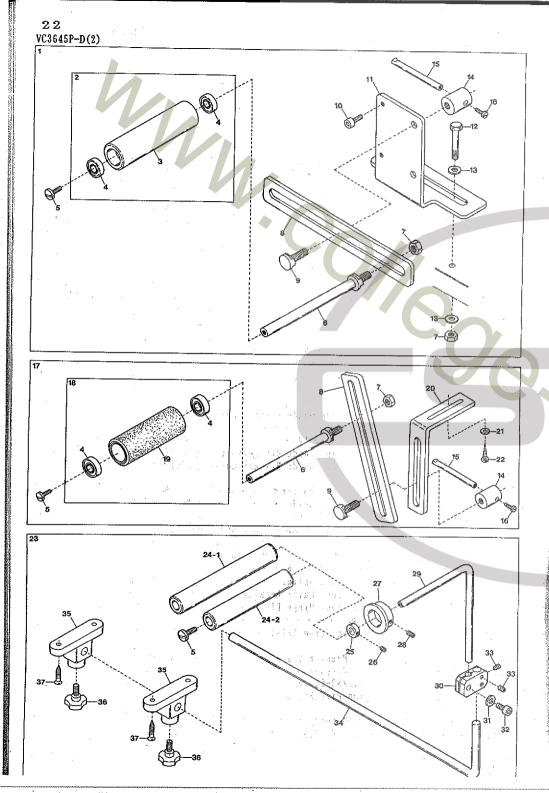

## CONTENTS MISCELLANEOUS COVERS(1) ・・・・・・・・・・・カバー関係(1) MISCELLANEOUS BUSHINGS & EYE GUARD・・・・・・・・・・・・・・・・・・・・・・・・・プッシュ及びアイガード関係 UPPER SHAFT & NEEDLE THREAD TAKE-UP MECHANISM ・・・・・上軸及び針糸繰り機構・ NEEDLE GUARD & FEED DRIVING MECHANISM ・・・・・・・針受ケ及び送り機構・・・11 PULLER MECHANISM EXCLUSIVE PARTS(1) · · · · · · · プラー機構専用部品(1) · 17 $(2) \cdot 18$ $(3) \cdot 19$ VC3611-156L-D, 145L-D, VC3711-148L-D, 156L-D EXCLUSIVE PARTS サブモデル専用部品・・ VC3645P-D EXCLUSIVE PARTS(1)・・・・・・・・・サブモデル専用部品(1)・21 $(2) \cdot 22$ ·"UT"装置(1) "HT" DEVICE(1) · · · · · · (2) (3)(4) ·"UT-A"装置(1) (2) (3) $(4) \cdot \cdot$ EXTRA PARTS · · · · · · · · · · · · 特注部品 · · · · THREAD STAND & SUPPORTING BOARD ・・・・・・・・・・・・・・・・・・・・・・・・・・33