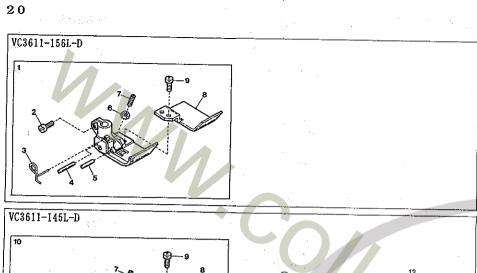

## CONTENTS MISCELLANEOUS COVERS(1) ・・・・・・・・・・・カバー関係(1) MISCELLANEOUS BUSHINGS & EYE GUARD・・・・・・・・・・・・・・・・・・・・・・・・・プッシュ及びアイガード関係 UPPER SHAFT & NEEDLE THREAD TAKE-UP MECHANISM ・・・・・上軸及び針糸繰り機構・ NEEDLE GUARD & FEED DRIVING MECHANISM ・・・・・・・針受ケ及び送り機構・・・11 PULLER MECHANISM EXCLUSIVE PARTS(1) · · · · · · · プラー機構専用部品(1) · 17 $(2) \cdot 18$ $(3) \cdot 19$ VC3611-156L-D, 145L-D, VC3711-148L-D, 156L-D EXCLUSIVE PARTS サブモデル専用部品・・ VC3645P-D EXCLUSIVE PARTS(1)・・・・・・・・・サブモデル専用部品(1)・21 $(2) \cdot 22$ ·"UT"装置(1) "HT" DEVICE(1) · · · · · · (2) (3)(4) ·"UT-A"装置(1) (2) (3) $(4) \cdot \cdot$ EXTRA PARTS · · · · · · · · · · · · 特注部品 · · · · THREAD STAND & SUPPORTING BOARD ・・・・・・・・・・・・・・・・・・・・・・・・・・33