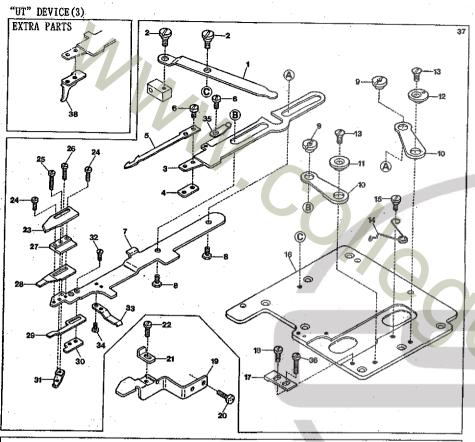

## CONTENTS MISCELLANEOUS COVERS(1) ・・・・・・・・・・・カバー関係(1) MISCELLANEOUS BUSHINGS & EYE GUARD・・・・・・・・・・・・・・・・・・・・・・・・・プッシュ及びアイガード関係 UPPER SHAFT & NEEDLE THREAD TAKE-UP MECHANISM ・・・・・上軸及び針糸繰り機構・ NEEDLE GUARD & FEED DRIVING MECHANISM ・・・・・・・針受ケ及び送り機構・・・11 PULLER MECHANISM EXCLUSIVE PARTS(1) · · · · · · · プラー機構専用部品(1) · 17 $(2) \cdot 18$ $(3) \cdot 19$ VC3611-156L-D, 145L-D, VC3711-148L-D, 156L-D EXCLUSIVE PARTS サブモデル専用部品・・ VC3645P-D EXCLUSIVE PARTS(1)・・・・・・・・・サブモデル専用部品(1)・21 $(2) \cdot 22$ ·"UT"装置(1) "HT" DEVICE(1) · · · · · · (2) (3)(4) ·"UT-A"装置(1) (2) (3) $(4) \cdot \cdot$ EXTRA PARTS · · · · · · · · · · · · 特注部品 · · · · THREAD STAND & SUPPORTING BOARD ・・・・・・・・・・・・・・・・・・・・・・・・・・33