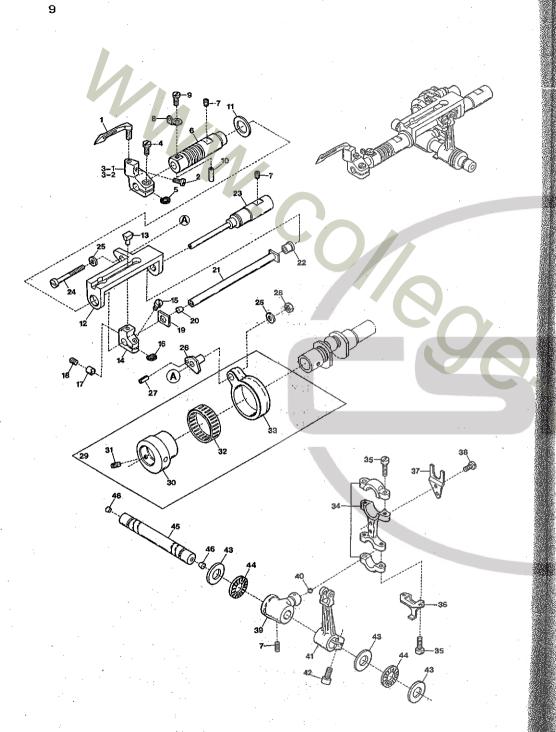

|                | SHAFT DRIVING | MECHANISM                        | <u>下軸機構</u>                                       | 5               |
|----------------|---------------|----------------------------------|---------------------------------------------------|-----------------|
| Ref.           | Parts         | T                                |                                                   | Amt.            |
| _No            |               | <u>Description</u>               | _ 品名                                              | <u>Req.</u>     |
| 1              | 3100130       | Pulley                           | · · · · プ-リ · · · · · · · · ·                     | • • 1           |
| 2              | 160005        | Screw(M6-1×8) · · · · ·          | · · · · 止ネジ · · · · · · · · · ·                   | • • • 4         |
| 3              | 160007        | Screw(M6-1 $\times$ 6) · · · · · | · · · 止ネジ· · · · · · · · · · ·                    | • • 6           |
| 4              | 0093089       | Ball Bearing(Right) · · ·        | ··・ボールベアリング(右)·・                                  | • • • 1         |
| 5              | 3100128       | Main Shaft Sprocket(Lower)       | ・・・ベルトプーリ(下)・・・                                   | • • • 1         |
| 6              | 0093090       | Ball Bearing (Middle) · · ·      | ・・・ボールベアリング(中)・・                                  | •••1            |
| 7              | 3100132       | Lower Shaft (Right) • • • •      | ・・・下軸(右)・・・・・・・                                   | •••1            |
| 8              | 3100122       | Oil Pump Driving Worm · · ·      | ・・・ウオーム・・・・・・                                     | • • 1           |
| 9              | 3100127       | Counterweight (Small) • • •      | ・・・バランスウエイト(小)・・                                  | • • • 1         |
| 10             | 110009        | Screw(M4-0,7×8) · · · · ·        | ・・・止ネジ・・・・・・・・・・・・・・・・・・・・・・・・・・・・・・・・・           | 2               |
| 11             | 3100123       | Ball Bearing(Left) · · · ·       | ・・・ボールベアリング(左)・・                                  | 1               |
| 12             | 3100121       | Lower Crankshaft                 | ・・・下軸クランク・・・・・・                                   | • • 1           |
| 13             | 160004        | Screw(M6-1×4.8)                  | · · · 止ネジ· · · · · · · · · · · · · · · · · · ·    | - 2             |
| 14             | 001107        | Roll Pin                         | ・・・ロールピン・・・・・・                                    | • • 3           |
| 15             | 330001        | Seal Plug                        | 註於                                                | 1               |
| 16             | 3100120       | Lower Shaft (Left) · · · ·       | ···下軸(左)······                                    | · • • i         |
| 17             | 000397        | Oil Wick                         | ··· · · · · · · · · · · · · · · · · ·             | 3               |
| 18             | 000304        | Oil Wick                         | • • • 油芯 • • • • • • • • • • • • • • • •          | • • 1           |
| 19             | 000730        | Seal Plug · · · · · · ·          | ··· 詰栓·····                                       | • • 1           |
| 20             | 3100126       | Collar(14×21×5.5mm)···           | ···                                               | · • 1           |
| 21             | 160000        | Screw(M3-0.5×3)                  | · · · · 止ネジ· · · · · · · · · · · · · · · · · · ·  | 0               |
| 22             | 3100125       | Looper Thread Take-un.           | ・・・下糸調子カム・・・・・                                    | 1               |
| 23             | 150000        | Screw(M5-0 8×4)                  | ・・・止ネジ・・・・・・・                                     | 0               |
| 24             | 3100263       | Supporting Plate                 | ・・・カム糸道取付板・・・・・                                   | 1               |
| 25             | 110002        | Screw(M3-0 5×5)                  | · · · · 止ネジ· · · · · · · · · · ·                  | 9               |
| 26             | 000463        | Laced Wire                       | ・・・モール(糸巻キ付防止)・・                                  | 1               |
| 27             | 3100264       | Thread Take-up Evelet (Loft)     | ・・・カム糸道(左)・・・・・                                   | 1               |
| 28             | 3100265       | Thread Take-up Evelot (Picht)    | )・・カム糸道(左)・・・・・                                   | 1               |
| 29             | 110027        | Screw(M2 5-0-45×2 5)             | ・・・止ネジ・・・・・・・・                                    | 9               |
| 30             | 3100262       | Supporting Plate Basement .      | ・・・カム糸道取付台・・・・                                    | • • 1           |
|                |               |                                  |                                                   |                 |
| 31             | 160001        |                                  | ・・・止ネジ・・・・・・・・                                    |                 |
| 32             | 160008        | Stop Screw(M3-0.5×15) · ·        | ・・・ストップネジ・・・・・                                    | $\cdot \cdot 1$ |
| 33             | 100003        | Lock Nut                         | ・・・ロックナット・・・・・                                    | ••1             |
| 34             | 3100267       |                                  | ing ・   レバネ・・・・・・・・・・・・・・・・・・・・・・・・・・・・・・・・・・・・   |                 |
| 35             | 110026        | Screw(M3-0.6×6) - · · ·          | ・・・止ネジ・・・・・・・・                                    | • • 1           |
| 36             | 340004        | Pin                              | ・・・ ピン・・・・・・・・                                    | ••1             |
| 37             | 3100260       |                                  | · · · 取付台軸 · · · · · · · ·                        |                 |
| 38             | 3100261       |                                  | • • • • • • • • • • • • • • • • • • • •           |                 |
| 39             | 3100266       | Cast-off Plate · · · ·           | ・・・糸案内・・・・・・・・                                    | • • 1           |
| 40             | 000531        | Washer                           | ・・・ワッシャ・・・・・・・                                    | • • 1           |
| 41             | 3100268       | Stop Bracket                     | ・・・ストップ台・・・・・・                                    | 1               |
| 42             | 110041        | Screw(M4-0.7×8)                  | · · · · 止ネジ· · · · · · · · · ·                    | 2               |
| 43             | 3100270       | Supporting Plate Ston            | ・・・取付板ストップ・・・・・                                   | 1               |
| 44             | 3100269       | Stop Spring · · · · ·            | ・・・取付板ストップバネ・・・                                   | 1               |
| 45             | 170003        | Screw(M3-0.5×3) - · · ·          | · · · · 止 ネ ジ · · · · · · · · · · · · · · · · · · | 1               |
| 46             | 3100272       | Supporting Plate Basement Co     | ushion取付台クッション・・・                                 | 1               |
| ( <del>)</del> |               | + 対象シ州家シ嗣さましています                 | 111111111111111111111111111111111111111           | •               |