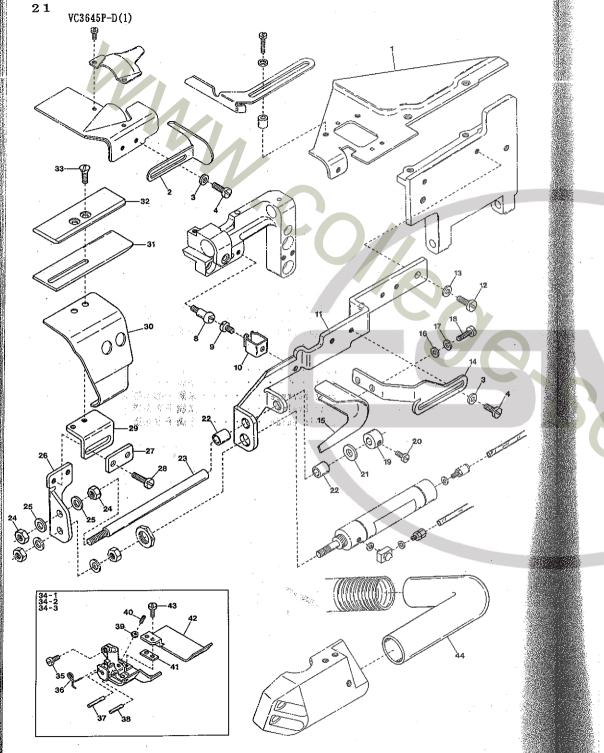

## CONTENTS MISCELLANEOUS COVERS(1) ・・・・・・・・・・・カバー関係(1) MISCELLANEOUS BUSHINGS & EYE GUARD・・・・・・・・・・・・・・・・・・・・・・・・・プッシュ及びアイガード関係 UPPER SHAFT & NEEDLE THREAD TAKE-UP MECHANISM ・・・・・上軸及び針糸繰り機構・ NEEDLE GUARD & FEED DRIVING MECHANISM ・・・・・・・針受ケ及び送り機構・・・11 PULLER MECHANISM EXCLUSIVE PARTS(1) · · · · · · · プラー機構専用部品(1) · 17 $(2) \cdot 18$ $(3) \cdot 19$ VC3611-156L-D, 145L-D, VC3711-148L-D, 156L-D EXCLUSIVE PARTS サブモデル専用部品・・ VC3645P-D EXCLUSIVE PARTS(1)・・・・・・・・・サブモデル専用部品(1)・21 $(2) \cdot 22$ ·"UT"装置(1) "HT" DEVICE(1) · · · · · · (2) (3)(4) ·"UT-A"装置(1) (2) (3) $(4) \cdot \cdot$ EXTRA PARTS · · · · · · · · · · · · 特注部品 · · · · THREAD STAND & SUPPORTING BOARD ・・・・・・・・・・・・・・・・・・・・・・・・・・33