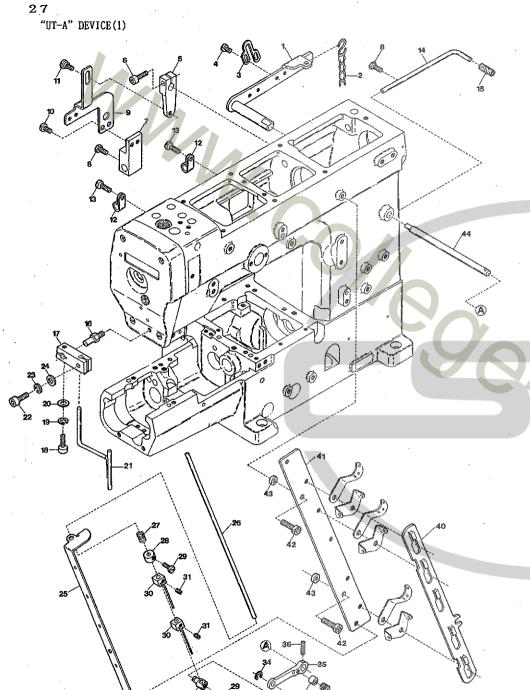

## CONTENTS MISCELLANEOUS COVERS(1) ・・・・・・・・・・・カバー関係(1) MISCELLANEOUS BUSHINGS & EYE GUARD・・・・・・・・・・・・・・・・・・・・・・・・・プッシュ及びアイガード関係 UPPER SHAFT & NEEDLE THREAD TAKE-UP MECHANISM ・・・・・上軸及び針糸繰り機構・ NEEDLE GUARD & FEED DRIVING MECHANISM ・・・・・・・針受ケ及び送り機構・・・11 PULLER MECHANISM EXCLUSIVE PARTS(1) · · · · · · · プラー機構専用部品(1) · 17 $(2) \cdot 18$ $(3) \cdot 19$ VC3611-156L-D, 145L-D, VC3711-148L-D, 156L-D EXCLUSIVE PARTS サブモデル専用部品・・ VC3645P-D EXCLUSIVE PARTS(1)・・・・・・・・・サブモデル専用部品(1)・21 $(2) \cdot 22$ ·"UT"装置(1) "HT" DEVICE(1) · · · · · · (2) (3)(4) ·"UT-A"装置(1) (2) (3) $(4) \cdot \cdot$ EXTRA PARTS · · · · · · · · · · · · 特注部品 · · · · THREAD STAND & SUPPORTING BOARD ・・・・・・・・・・・・・・・・・・・・・・・・・・33