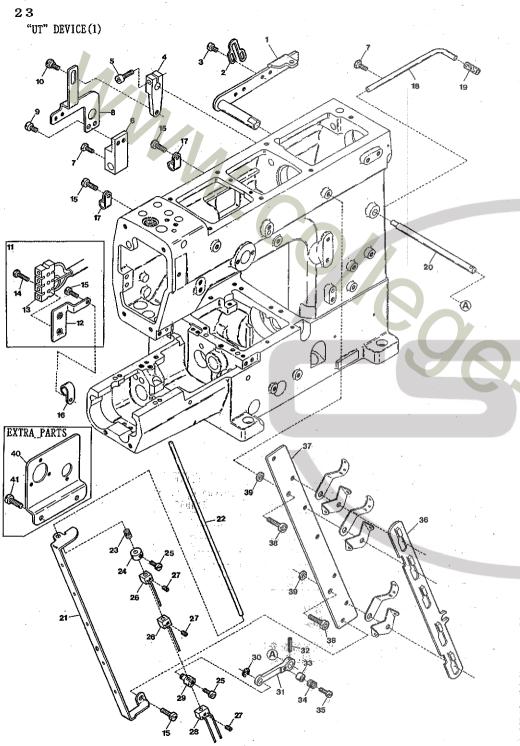

## CONTENTS MISCELLANEOUS COVERS(1) ・・・・・・・・・・・カバー関係(1) MISCELLANEOUS BUSHINGS & EYE GUARD・・・・・・・・・・・・・・・・・・・・・・・・・プッシュ及びアイガード関係 UPPER SHAFT & NEEDLE THREAD TAKE-UP MECHANISM ・・・・・上軸及び針糸繰り機構・ NEEDLE GUARD & FEED DRIVING MECHANISM ・・・・・・・針受ケ及び送り機構・・・11 PULLER MECHANISM EXCLUSIVE PARTS(1) · · · · · · · プラー機構専用部品(1) · 17 $(2) \cdot 18$ $(3) \cdot 19$ VC3611-156L-D, 145L-D, VC3711-148L-D, 156L-D EXCLUSIVE PARTS サブモデル専用部品・・ VC3645P-D EXCLUSIVE PARTS(1)・・・・・・・・・サブモデル専用部品(1)・21 $(2) \cdot 22$ ·"UT"装置(1) "HT" DEVICE(1) · · · · · · (2) (3)(4) ·"UT-A"装置(1) (2) (3) $(4) \cdot \cdot$ EXTRA PARTS · · · · · · · · · · · · 特注部品 · · · · THREAD STAND & SUPPORTING BOARD ・・・・・・・・・・・・・・・・・・・・・・・・・・33