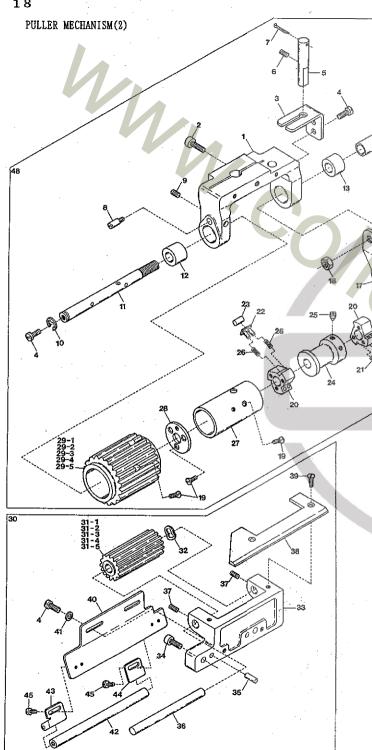

| ・調節ネジ・・・・・・・                 | ••1   |
|   | 32     | 120008           | Screw(M4-0,7×8)                                 | ・止ネジ・・・・・・・・                 | ••1   |
|   | 33     | 000530           | Washer · · · · · · · · · · · · · · · · · · ·    | ・ワッシャ・・・・・・・                 | ••1   |
|   | 34     | 3100636          | Upper Feed Roller Shaft Bracket,                | C. Set上ローラ軸ブラケッ              | ١٠١   |
|   | 35     |                  | See page 19 · · · · · · · · · · · · · · · · · · | ・19ページ参照・・・・・                | • • • |
|   |        |                  | 7 / W                                           |                              |       |
|   |        |                  |                                                 | Approximately and the second |       |







|                    | ANISM EXCL | USIVE PARTS(2)             |           | プラー機構専用部品(2)                    | 18                   |
|--------------------|------------|----------------------------|-----------|---------------------------------|----------------------|
| Ref. Parts No. No. |            | Description                |           | 品名                              | Amt.<br><u>Re</u> q. |
| 41 0005            | 38         | Washer · · · ·             |           | ・ワッシャ・・・・・・                     | • • • 2              |
| 42 00654           | 35         | Supplementary Roller       |           | ・補助ローラ・・・・・・                    | i                    |
| 43 00654           | 36         | Supplementary Roller       | Stav(A) . | <ul><li>補助ローラ支工(A)・・・</li></ul> | 1