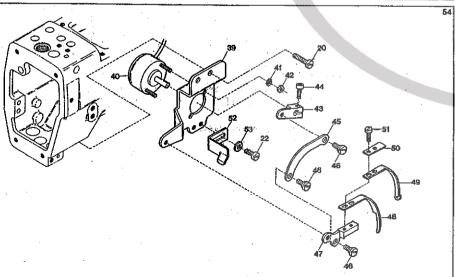

## CONTENTS MISCELLANEOUS COVERS(1) ・・・・・・・・・・・カバー関係(1) MISCELLANEOUS BUSHINGS & EYE GUARD・・・・・・・・・・・・・・・・・・・・・・・・・プッシュ及びアイガード関係 UPPER SHAFT & NEEDLE THREAD TAKE-UP MECHANISM ・・・・・上軸及び針糸繰り機構・ NEEDLE GUARD & FEED DRIVING MECHANISM ・・・・・・・針受ケ及び送り機構・・・11 PULLER MECHANISM EXCLUSIVE PARTS(1) · · · · · · · プラー機構専用部品(1) · 17 $(2) \cdot 18$ $(3) \cdot 19$ VC3611-156L-D, 145L-D, VC3711-148L-D, 156L-D EXCLUSIVE PARTS サブモデル専用部品・・ VC3645P-D EXCLUSIVE PARTS(1)・・・・・・・・・サブモデル専用部品(1)・21 $(2) \cdot 22$ ·"UT"装置(1) "HT" DEVICE(1) · · · · · · (2) (3)(4) ·"UT-A"装置(1) (2) (3) $(4) \cdot \cdot$ EXTRA PARTS · · · · · · · · · · · · 特注部品 · · · · THREAD STAND & SUPPORTING BOARD ・・・・・・・・・・・・・・・・・・・・・・・・・・33