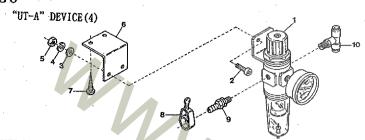

M2-0,4×2)・・・・・・・止ネジ・・・・・・                                                   | • • • 2               |
|     | 36    | 3100560      | Supplementary Spring ・・・・・・上メス台補助バネ・・・・                                           | $\cdots$ 1            |
|     |       | 110031       | Screw(M4-0.7×12)・・・・・・・止ネジ・・・・・・・                                                 | • • • 1               |
|     |       | 3100565      | Trimming Mechanism, C. Set · · · UT機構(組) · · · · · · ·                            | • • • 1               |
|     | 79    | 3100530      | Looper Thread Pull-off ・・・・ルーパ糸緩メ片・・・・                                            | $\cdot \cdot \cdot 1$ |
|     |       |              |                                                                                   |                       |











|     |      | A" DEVICE (4) | <u>"UT-A"装置(4)</u>                                                         | 30    |
|-----|------|---------------|----------------------------------------------------------------------------|-------|
|     | Ref. | Parts         |                                                                            | Amt.  |
|     | Na   | No            | Description 品 名                                                            |       |
|     | 1    | 0010073       | Regulator・・・・・・・・・レギュレータ・・・・・                                              | 1     |
|     | 2    | 009973        | Screw(M5-0.8×10)・・・・・・・・・・・・・・・・・・・・・・・・・・・・・・・・・・・・                       |       |
|     | 3    | 000669        | Washer • • • • • • • • • • • • • • • • • • •