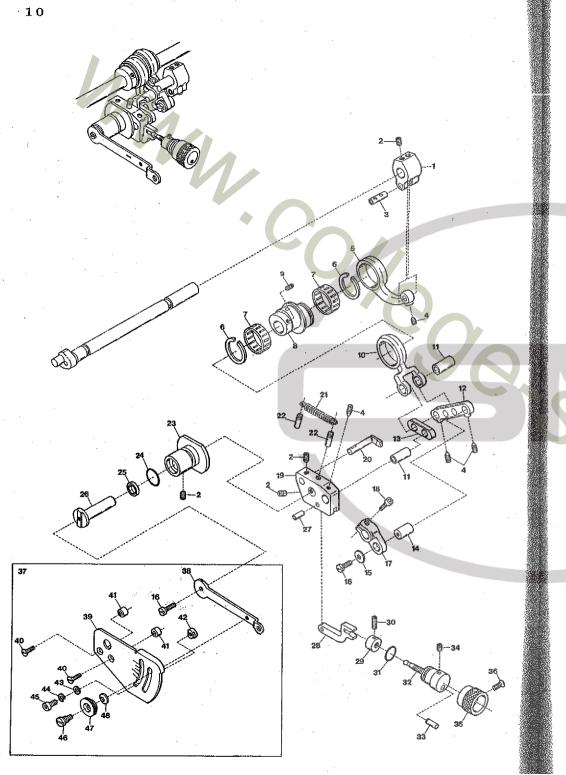

|                | SHAFT DRIVING | MECHANISM                        | <u>下軸機構</u>                                       | 5               |
|----------------|---------------|----------------------------------|---------------------------------------------------|-----------------|
| Ref.           | Parts         | T                                |                                                   | Amt.            |
| _No            |               | <u>Description</u>               | _ 品名                                              | <u>Req.</u>     |
| 1              | 3100130       | Pulley                           | · · · · プ-リ · · · · · · · · ·                     | • • 1           |
| 2              | 160005        | Screw(M6-1×8) · · · · ·          | · · · · 止ネジ · · · · · · · · · ·                   | • • • 4         |
| 3              | 160007        | Screw(M6-1 $\times$ 6) · · · · · | · · · 止ネジ· · · · · · · · · · ·                    | • • 6           |
| 4              | 0093089       | Ball Bearing(Right) · · ·        | ··・ボールベアリング(右)·・                                  | • • • 1         |
| 5              | 3100128       | Main Shaft Sprocket(Lower)       | ・・・ベルトプーリ(下)・・・                                   | • • • 1         |
| 6              | 0093090       | Ball Bearing (Middle) · · ·      | ・・・ボールベアリング(中)・・                                  | •••1            |
| 7              | 3100132       | Lower Shaft (Right) • • • •      | ・・・下軸(右)・・・・・・・                                   | •••1            |
| 8              | 3100122       | Oil Pump Driving Worm · · ·      | ・・・ウオーム・・・・・・                                     | • • 1           |
| 9              | 3100127       | Counterweight (Small) • • •      | ・・・バランスウエイト(小)・・                                  | • • • 1         |
| 10             | 110009        | Screw(M4-0,7×8) · · · · ·        | ・・・止ネジ・・・・・・・・・・・・・・・・・・・・・・・・・・・・・・・・・           | 2               |
| 11             | 3100123       | Ball Bearing(Left) · · · ·       | ・・・ボールベアリング(左)・・                                  | 1               |
| 12             | 3100121       | Lower Crankshaft                 | ・・・下軸クランク・・・・・・                                   | • • 1           |
| 13             | 160004        | Screw(M6-1×4.8)                  | · · · 止ネジ· · · · · · · · · · · · · · · · · · ·    | - 2             |
| 14             | 001107        | Roll Pin                         | ・・・ロールピン・・・・・・                                    | • • 3           |
| 15             | 330001        | Seal Plug                        | 註於                                                | 1               |
| 16             | 3100120       | Lower Shaft (Left) · · · ·       | ···下軸(左)······                                    | · • • i         |
| 17             | 000397        | Oil Wick                         | ··· · · · · · · · · · · · · · · · · ·             | 3               |
| 18             | 000304        | Oil Wick                         | • • • 油芯 • • • • • • • • • • • • • • • •          | • • 1           |
| 19             | 000730        | Seal Plug · · · · · · ·          | ··· 詰栓·····                                       | • • 1           |
| 20             | 3100126       | Collar(14×21×5.5mm)···           | ···                                               | · • 1           |
| 21             | 160000        | Screw(M3-0.5×3)                  | · · · · 止ネジ· · · · · · · · · · · · · · · · · · ·  | 0               |
| 22             | 3100125       | Looper Thread Take-un.           | ・・・下糸調子カム・・・・・                                    | 1               |
| 23             | 150000        | Screw(M5-0 8×4)                  | ・・・止ネジ・・・・・・・                                     | 0               |
| 24             | 3100263       | Supporting Plate                 | ・・・カム糸道取付板・・・・・                                   | 1               |
| 25             | 110002        | Screw(M3-0 5×5)                  | · · · · 止ネジ· · · · · · · · · · ·                  | 9               |
| 26             | 000463        | Laced Wire                       | ・・・モール(糸巻キ付防止)・・                                  | 1               |
| 27             | 3100264       | Thread Take-up Evelet (Loft)     | ・・・カム糸道(左)・・・・・                                   | 1               |
| 28             | 3100265       | Thread Take-up Evelot (Picht)    | )・・カム糸道(左)・・・・・                                   | 1               |
| 29             | 110027        | Screw(M2 5-0-45×2 5)             | ・・・止ネジ・・・・・・・・                                    | 9               |
| 30             | 3100262       | Supporting Plate Basement .      | ・・・カム糸道取付台・・・・                                    | • • 1           |
|                |               |                                  |                                                   |                 |
| 31             | 160001        |                                  | ・・・止ネジ・・・・・・・・                                    |                 |
| 32             | 160008        | Stop Screw(M3-0.5×15) · ·        | ・・・ストップネジ・・・・・                                    | $\cdot \cdot 1$ |
| 33             | 100003        | Lock Nut                         | ・・・ロックナット・・・・・                                    | ••1             |
| 34             | 3100267       |                                  | ing ・   レバネ・・・・・・・・・・・・・・・・・・・・・・・・・・・・・・・・・・・・   |                 |
| 35             | 110026        | Screw(M3-0.6×6) - · · ·          | ・・・止ネジ・・・・・・・・                                    | • • 1           |
| 36             | 340004        | Pin                              | ・・・ ピン・・・・・・・・                                    | ••1             |
| 37             | 3100260       |                                  | · · · 取付台軸 · · · · · · · ·                        |                 |
| 38             | 3100261       |                                  | • • • • • • • • • • • • • • • • • • • •           |                 |
| 39             | 3100266       | Cast-off Plate · · · ·           | ・・・糸案内・・・・・・・・                                    | • • 1           |
| 40             | 000531        | Washer                           | ・・・ワッシャ・・・・・・・                                    | • • 1           |
| 41             | 3100268       | Stop Bracket                     | ・・・ストップ台・・・・・・                                    | 1               |
| 42             | 110041        | Screw(M4-0.7×8)                  | · · · · 止ネジ· · · · · · · · · ·                    | 2               |
| 43             | 3100270       | Supporting Plate Ston            | ・・・取付板ストップ・・・・・                                   | 1               |
| 44             | 3100269       | Stop Spring · · · · ·            | ・・・取付板ストップバネ・・・                                   | 1               |
| 45             | 170003        | Screw(M3-0.5×3) - · · ·          | · · · · 止 ネ ジ · · · · · · · · · · · · · · · · · · | 1               |
| 46             | 3100272       | Supporting Plate Basement Co     | ushion取付台クッション・・・                                 | 1               |
| ( <del>)</del> |               | + 対象シ州家シ嗣さましています                 | 111111111111111111111111111111111111111           | •               |

(注) カラーの寸法は内径×外径×幅を表しています。 Note:Size of Collar ・・・・・ Inside dia.×Outside dia.×Thickness.

| 10                                                 |
|----------------------------------------------------|
|                                                    |
| 18 23                                              |
| 18 26 27                                           |
| 26 24                                              |
| 33                                                 |
| 33 34 35 35 36 36 36 36 36 36 36 36 36 36 36 36 36 |