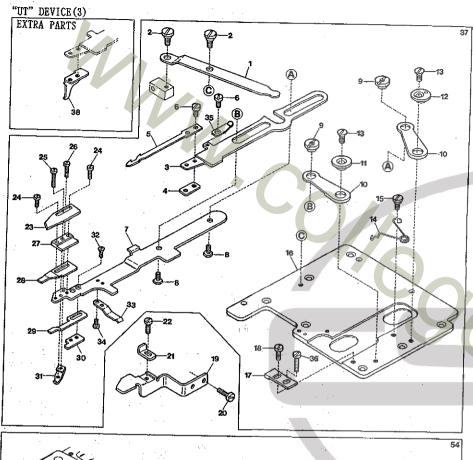

## CONTENTS MISCELLANEOUS COVERS(1) ・・・・・・・・・・・カバー関係(1) MISCELLANEOUS BUSHINGS & EYE GUARD・・・・・・・・・・・・・・・・・・・・・・・・・プッシュ及びアイガード関係 UPPER SHAFT & NEEDLE THREAD TAKE-UP MECHANISM ・・・・・上軸及び針糸繰り機構・ NEEDLE GUARD & FEED DRIVING MECHANISM ・・・・・・・針受ケ及び送り機構・・・11 PULLER MECHANISM EXCLUSIVE PARTS(1) · · · · · · · プラー機構専用部品(1) · 17 $(2) \cdot 18$ $(3) \cdot 19$ VC3611-156L-D, 145L-D, VC3711-148L-D, 156L-D EXCLUSIVE PARTS サブモデル専用部品・・ VC3645P-D EXCLUSIVE PARTS(1)・・・・・・・・・サブモデル専用部品(1)・21 $(2) \cdot 22$ ·"UT"装置(1) "HT" DEVICE(1) · · · · · · (2) (3)(4) ·"UT-A"装置(1) (2) (3) $(4) \cdot \cdot$ EXTRA PARTS · · · · · · · · · · · · 特注部品 · · · · THREAD STAND & SUPPORTING BOARD ・・・・・・・・・・・・・・・・・・・・・・・・・・33