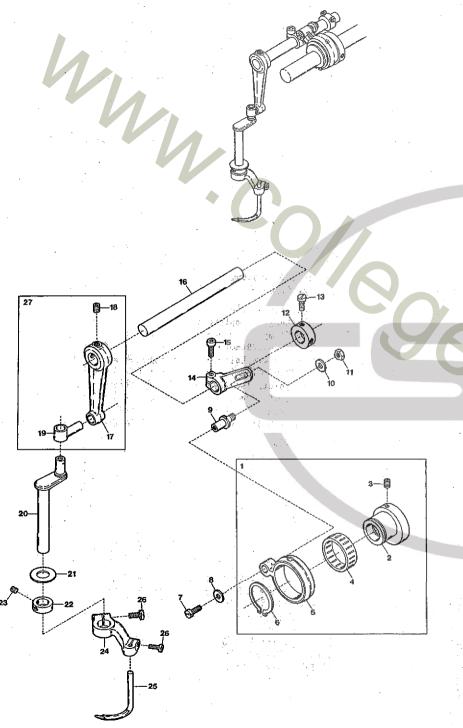

|                | SHAFT DRIVING | MECHANISM                        | <u>下軸機構</u>                                       | 5               |
|----------------|---------------|----------------------------------|---------------------------------------------------|-----------------|
| Ref.           | Parts         | T                                |                                                   | Amt.            |
| _No            |               | <u>Description</u>               | _ 品名                                              | <u>Req.</u>     |
| 1              | 3100130       | Pulley                           | · · · · プ-リ · · · · · · · · ·                     | • • 1           |
| 2              | 160005        | Screw(M6-1×8) · · · · ·          | · · · · 止ネジ · · · · · · · · · ·                   | • • • 4         |
| 3              | 160007        | Screw(M6-1 $\times$ 6) · · · · · | · · · 止ネジ· · · · · · · · · · ·                    | • • 6           |
| 4              | 0093089       | Ball Bearing(Right) · · ·        | ··・ボールベアリング(右)·・                                  | • • • 1         |
| 5              | 3100128       | Main Shaft Sprocket(Lower)       | ・・・ベルトプーリ(下)・・・                                   | • • • 1         |
| 6              | 0093090       | Ball Bearing (Middle) · · ·      | ・・・ボールベアリング(中)・・                                  | •••1            |
| 7              | 3100132       | Lower Shaft (Right) • • • •      | ・・・下軸(右)・・・・・・・                                   | •••1            |
| 8              | 3100122       | Oil Pump Driving Worm · · ·      | ・・・ウオーム・・・・・・                                     | • • 1           |
| 9              | 3100127       | Counterweight (Small) • • •      | ・・・バランスウエイト(小)・・                                  | • • • 1         |
| 10             | 110009        | Screw(M4-0,7×8) · · · · ·        | ・・・止ネジ・・・・・・・・・・・・・・・・・・・・・・・・・・・・・・・・・           | 2               |
| 11             | 3100123       | Ball Bearing(Left) · · · ·       | ・・・ボールベアリング(左)・・                                  | 1               |
| 12             | 3100121       | Lower Crankshaft                 | ・・・下軸クランク・・・・・・                                   | • • 1           |
| 13             | 160004        | Screw(M6-1×4.8)                  | · · · 止ネジ· · · · · · · · · · · · · · · · · · ·    | - 2             |
| 14             | 001107        | Roll Pin                         | ・・・ロールピン・・・・・・                                    | • • 3           |
| 15             | 330001        | Seal Plug                        | 註於                                                | 1               |
| 16             | 3100120       | Lower Shaft (Left) · · · ·       | ···下軸(左)······                                    | · • • i         |
| 17             | 000397        | Oil Wick                         | ··· · · · · · · · · · · · · · · · · ·             | 3               |
| 18             | 000304        | Oil Wick                         | • • • 油芯 • • • • • • • • • • • • • • • •          | • • 1           |
| 19             | 000730        | Seal Plug · · · · · · ·          | ··· 詰栓·····                                       | • • 1           |
| 20             | 3100126       | Collar(14×21×5.5mm)···           | ···                                               | · • 1           |
| 21             | 160000        | Screw(M3-0.5×3)                  | · · · · 止ネジ· · · · · · · · · · · · · · · · · · ·  | 0               |
| 22             | 3100125       | Looper Thread Take-un.           | ・・・下糸調子カム・・・・・                                    | 1               |
| 23             | 150000        | Screw(M5-0 8×4)                  | ・・・止ネジ・・・・・・・                                     | 0               |
| 24             | 3100263       | Supporting Plate                 | ・・・カム糸道取付板・・・・・                                   | 1               |
| 25             | 110002        | Screw(M3-0 5×5)                  | · · · · 止ネジ· · · · · · · · · · ·                  | 9               |
| 26             | 000463        | Laced Wire                       | ・・・モール(糸巻キ付防止)・・                                  | 1               |
| 27             | 3100264       | Thread Take-up Evelet (Loft)     | ・・・カム糸道(左)・・・・・                                   | 1               |
| 28             | 3100265       | Thread Take-up Evelot (Picht)    | )・・カム糸道(左)・・・・・                                   | 1               |
| 29             | 110027        | Screw(M2 5-0-45×2 5)             | ・・・止ネジ・・・・・・・・                                    | 9               |
| 30             | 3100262       | Supporting Plate Basement .      | ・・・カム糸道取付台・・・・                                    | • • 1           |
|                |               |                                  |                                                   |                 |
| 31             | 160001        |                                  | ・・・止ネジ・・・・・・・・                                    |                 |
| 32             | 160008        | Stop Screw(M3-0.5×15) · ·        | ・・・ストップネジ・・・・・                                    | $\cdot \cdot 1$ |
| 33             | 100003        | Lock Nut                         | ・・・ロックナット・・・・・                                    | ••1             |
| 34             | 3100267       |                                  | ing ・   レバネ・・・・・・・・・・・・・・・・・・・・・・・・・・・・・・・・・・・・   |                 |
| 35             | 110026        | Screw(M3-0.6×6) - · · ·          | ・・・止ネジ・・・・・・・・                                    | • • 1           |
| 36             | 340004        | Pin                              | ・・・ ピン・・・・・・・・                                    | ••1             |
| 37             | 3100260       |                                  | · · · 取付台軸 · · · · · · · ·                        |                 |
| 38             | 3100261       |                                  | • • • • • • • • • • • • • • • • • • • •           |                 |
| 39             | 3100266       | Cast-off Plate · · · ·           | ・・・糸案内・・・・・・・・                                    | • • 1           |
| 40             | 000531        | Washer                           | ・・・ワッシャ・・・・・・・                                    | • • 1           |
| 41             | 3100268       | Stop Bracket                     | ・・・ストップ台・・・・・・                                    | 1               |
| 42             | 110041        | Screw(M4-0.7×8)                  | · · · · 止ネジ· · · · · · · · · ·                    | 2               |
| 43             | 3100270       | Supporting Plate Ston            | ・・・取付板ストップ・・・・・                                   | 1               |
| 44             | 3100269       | Stop Spring · · · · ·            | ・・・取付板ストップバネ・・・                                   | 1               |
| 45             | 170003        | Screw(M3-0.5×3) - · · ·          | · · · · 止 ネ ジ · · · · · · · · · · · · · · · · · · | 1               |
| 46             | 3100272       | Supporting Plate Basement Co     | ushion取付台クッション・・・                                 | 1               |
| ( <del>)</del> |               | + 対象シ州家シ嗣さましています                 | 111111111111111111111111111111111111111           | •               |