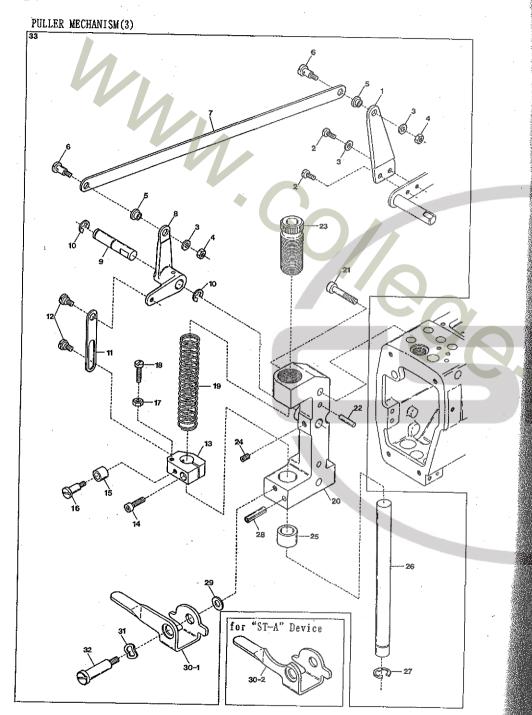

| Stav(A) . | <ul><li>補助ローラ支工(A)・・・</li></ul> | 1                    |
| 44 00654           |            | Supplementary Roller       | Stay(B) • | ・補助ローラ支工(B) ・・                  |                      |
| 45 0097            | 30         | $Screw(1/8-44\times5.3)$ • | • • • •   | ・止ネジ・・・・・・・                     | • • 4                |
| 46 • • • •         |            |                            |           |                                 |                      |
| 47                 |            |                            |           |                                 |                      |
| 48 ———             | -          | See page 19 · · · ·        | • • • • • | ・19ページ参照・・・・・                   |                      |

 ★ Ref. No. 1 to 40 ····· See the preceding page.



| PIILL  | ER MECHANISM EXC                        | (s) 2TGAG AVISILI                               | プラ 機様実用物に(の)                               | <b>.</b> . |
|--------|-----------------------------------------|-------------------------------------------------|--------------------------------------------|------------|
| Ref.   | Parts                                   | BODITE TAKED(0)                                 | プラー機構専用部品(3)                               | 19         |
| No.    | No.                                     | <u>Description</u>                              | E #                                        | Amt.       |
| 1      | 0065381                                 | Upper Feed Roller Lifter (Right)                | 品 名                                        | Req.