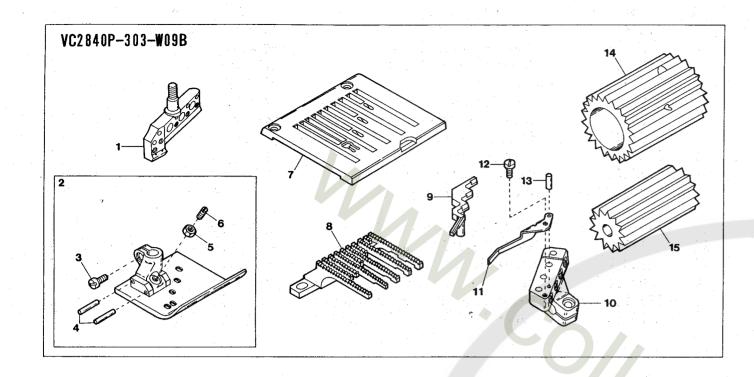

| VC284 | OP-303-W09B | EXCLUSIVE PARTS               | サブモデル専用部品 2                           | 4    |
|-------|-------------|-------------------------------|---------------------------------------|------|
| Ref.  | Parts       |                               | A                                     | lmt. |
| No.   | No.         | Description                   | 品 名 R                                 | Req. |
| 1     | 3129107     | Needle Clamp(4.8-8.5-         | -8.5-8.5)・・針止メ・・・・・・・・                | • 1  |
| 2     | 3127030     |                               | ・・・・・押エ(組)・・・・・・・                     |      |
| 3     | 001186      | Screw( $9/64-40\times7.8$ ) • | ・・・・・・止ネジ・・・・・・・・                     | • 1  |
| 4     | 3127003     | Stop Pin · · · · ·            | ・・・・・・押エストッパピン・・・・                    | • 2  |
| 5     | 000327      | Lock Nut · · · · ·            | ・・・・・・ロックナット・・・・・・                    | • 1  |
| 6     | 003302      | Adjusting Screw(1/8-4         | 44×11)・・・調節ネジ・・・・・・・                  | • 1  |
| 7     | 3128060     | Stitch Plate (4.8-8.5-        | -8.5-8.5)・・針板・・・・・・・・・                | • 1  |
| 8     | 3129006     | Feed Dog · · · · ·            | ・・・・・・送リ・・・・・・・・・                     | • 1  |
| 9     | 3129207     | Needle Guard(Rear) •          | ・・・・・針受ケ(後)・・・・・・・                    | • 1  |
| 10    | 3120277     | Looper Holder • • • •         | ・・・・・ルーパ台・・・・・・・                      | • 1  |
| 11    | 3119200     | Needle Guard(Front) •         | ・・・・・針受ケ(前)・・・・・・・                    | • 1  |
| 12    | 110007      |                               | ····································· |      |
| 13    | 000711      |                               | ・・・・・・ピン・・・・・・・・                      |      |
| 14    | 3120248     |                               | teeth)・・・上ローラ(20山)・・・・・・              |      |
| 15    | 3120249     |                               | 3 teeth) ・・下ローラ(13山)・・・・・             |      |
|       |             |                               |                                       |      |