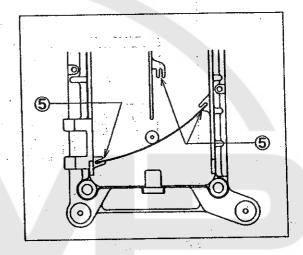

#### 2-1 Installation of oil defector

- 1. Drain oil from machine.
- 2. Tilt the machine back.
- 3. Loosen two screws 4 and remove the wind guide plate 2.
- 4. Install the air deflector 3 to the guide 5 of oil reservoir 1 for SC10 securely.
- 5. Install the wind guide plate 2 for SC10 to the oil reservoir.
- 6. Right side up the machine and pour the oil into the machine.