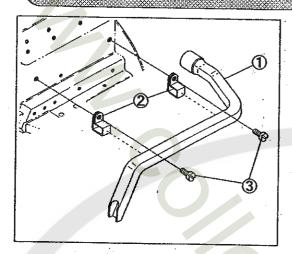

# 2-3 Installation of lint removal pipe

- 1. Put two pipe clamps together to the lint removal pipe 1.
- 2. Install lint removal pipe and pipe clamps on the machine frame with two screws 3.
- 3. Connect lint removal pipe to the lint collecting device.

#### NOTE -

Suction is not enough when connecting another device such as Air Chain Cutter to one lint collecting device for SC10.

For using ventilation, air pressure should be 0.2Mpa(2kgf/cm²) and more.