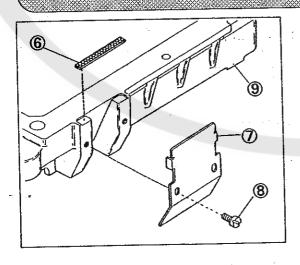

# 2-2 Installation of blowing hole

- 1. Place the blowing hole screen® on to oil reservoir®.
- 2. Fix the wind guide plate(front) with holding the blowing hole screen where on the oil reservoir with two screws.

# 2 , Installation

# 2-3 Installation of lint removal pipe

- 1. Put two pipe clamps together to the lint removal pipe 1.
- 2. Install lint removal pipe and pipe clamps on the machine frame with two screws 3.
- 3. Connect lint removal pipe to the lint collecting device.