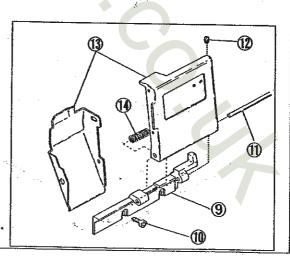

#### \* Exchange of all reservoir

- 1. Uninstall oil reservoir from machine and reassemble parts:
  drain hole screw45 and oil reservoir rubber cushion678, then install those parts on the oil reservoir for SC10.
- 2. Install the wind guide plate for SC10 on the oil reservoir of SC10.

# 4 5

#### X Exchange of front cover

- 1. Loosen three screws 10 to uninstall front cover 13 assembly from the machine.
- 2. Loosen screwD and pull out front cover hinge pin(1) from set cover(3) and hinge(9) apart.
- 3. Exchange front cover hinge for SC10 and assemble hinge pin(1), sprig(1) and front cover(13).
- 4. Install front cover(3) assembly to the machine.