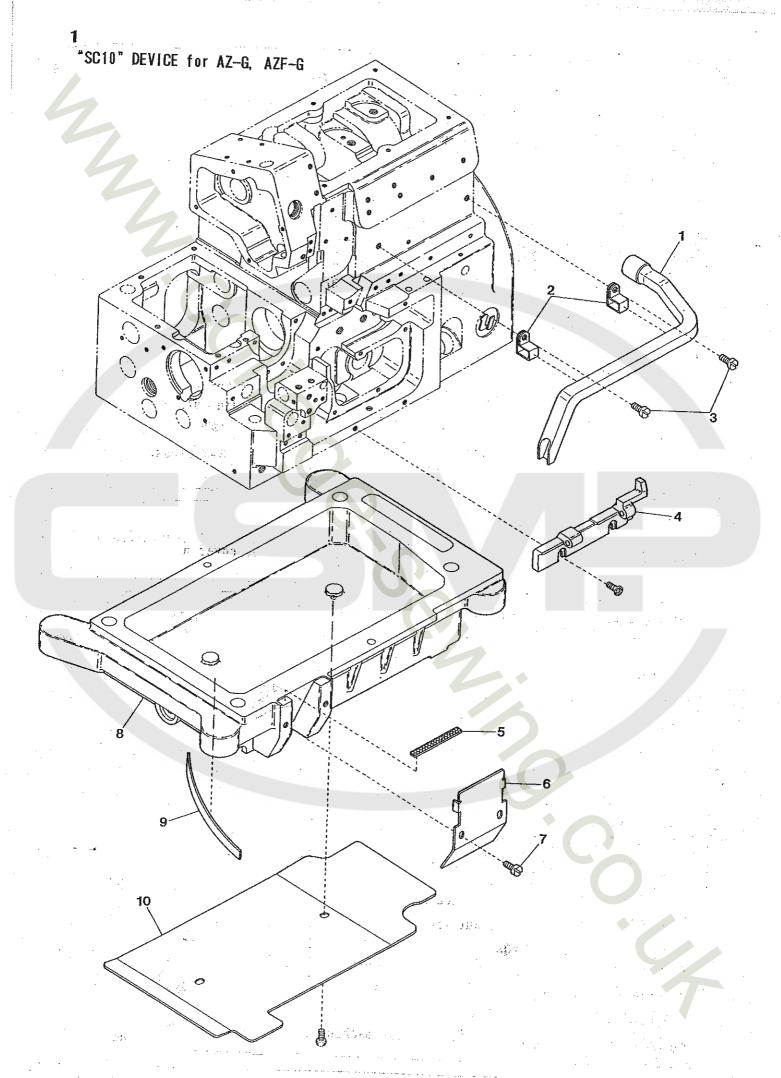

| <u> "SC1</u> | O" DEVICE | for AZ-G, AZF-G                                   |     | "SC10"装置                                | _    |
|--------------|-----------|---------------------------------------------------|-----|-----------------------------------------|------|
| Ref.         | Parts     | · · · · · · · · · · · · · · · · · · ·             |     | 3010 表                                  | 1    |
| <u>No.</u>   | Na_       | Description                                       |     | 旦 夕                                     | Amt. |
| 1            | 2151067   | Lint Removal Pipe · · · ·                         | 1   | <u>品 名</u><br>・集塵パイプ・・・・・・・             | Keq. |
| 2            | 2151066   | Pipe Clamp · · · · · ·                            |     | ・パイプ固定バンド・・・・                           | • 1  |
| 3            | 110094    | $Screw(M4-0.7\times6)$                            |     | ・止ネジ・・・・・・・・・・・・・・・・・・・・・・・・・・・・・・・・・・・ | • 2  |
| 4            | 2151055   | Front Cover Hings                                 | •   | ・正不ン・・・・・・・・・・・・・・・・・・・・・・・・・・・・・・・・・・・ | • 2  |
| 5            | 2151059   | Diaming Hala Co.                                  | • • | ・前開キカバーヒンジ・・・・                          | • 1  |
| 6            | 2151057   | Blowing note Screen                               | • • | ・吹キ出シロ板・・・・・・                           | • 1  |
| 7            |           | wind Guide Plate (Front) •                        |     | ・ 風 室 内 板 ( 前 ) · · · · · · · ·         | . 1  |
| (            | 110001    | $SCIEW(M4-0.(\times 5.4) \cdot \cdot \cdot \cdot$ |     | ・止えジ・・・・・・                              | 0    |
| 8            | 2151054   | Ull Keservoir · · · · · ·                         |     | <ul><li>油受ケ・・・・・・・</li></ul>            | -    |
| 9            | 2151058   | Air Dellector                                     | • • | <ul><li>・風調敷板・・・・・・・</li></ul>          | . 1  |
| 10           | 2151056   | Wind Guide Plate · · · ·                          |     | <ul><li>風案内板・・・・・・・</li></ul>           | - 1  |
|              |           |                                                   |     |                                         | •    |