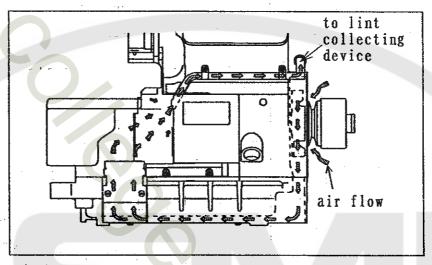

#### 1-1 Outline

Self cleaning system(SC10) for AZ-G·AZF-G series eliminates becoming dusty around lower knife holder and under the stitch plate by trimming material and the while sewing. It contributes to clean and comfortable environment for sewing operator. And also, the system makes maintenance easier and contributes to prevent troubles caused by the lint.

# 2-3 Installation of lint removal pipe

- 1. Put two pipe clamps together to the lint removal pipe 1.
- 2. Install lint removal pipe and pipe clamps on the machine frame with two screws 3.
- 3. Connect lint removal pipe to the lint collecting device.

#### NOTE -

Suction is not enough when connecting another device such as Air Chain Cutter to one lint collecting device for SC10.

For using ventilation, air pressure should be 0.2Mpa(2kgf/cm²) and more.