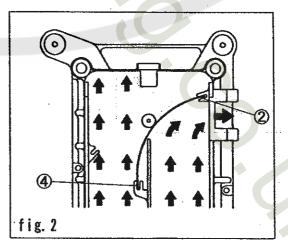

#### 1-2 Adjusting amount of ventilation

The amount of ventilation can be adjusted according to sewing speed and sewing condition.

It can be adjusted in 3 steps by the position of air deflector.

- [A.] Under normal conditions, set air deflector (1) as the fig.1 at left below.
- [B.] For the occasion that sewing with high speed and less dust, set air deflector on the bottom of oil reservoir as the fig. 2 at right below.
- [C.] Remove the air deflector from the oil reservoir to do not use SC10.

For adjustment, pull out air deflector from guide and then install into guide and .