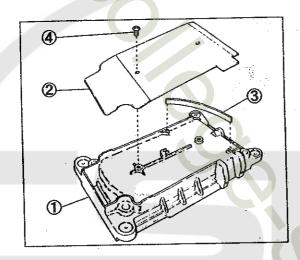

#### 2-1 Installation of oil defector

- 1. Drain oil from machine.
- 2. Tilt the machine back.
- 3. Loosen two screws 4 and remove the wind guide plate 2.
- 4. Install the air deflector 3 to the guide 5 of oil reservoir 1 for SC10 securely.
- 5. Install the wind guide plate 2 for SC10 to the oil reservoir.
- 6. Right side up the machine and pour the oil into the machine.

# 2-2 Installation of blowing hole

- 1. Place the blowing hole screen® on to oil reservoir®.
- 2. Fix the wind guide plate(front) with holding the blowing hole screen where on the oil reservoir with two screws.

#### \* Exchange of all reservoir

- 1. Uninstall oil reservoir from machine and reassemble parts:
  drain hole screw45 and oil reservoir rubber cushion678, then install those parts on the oil reservoir for SC10.
- 2. Install the wind guide plate for SC10 on the oil reservoir of SC10.