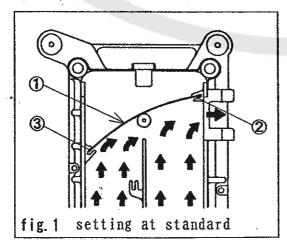

#### 1-2 Adjusting amount of ventilation

The amount of ventilation can be adjusted according to sewing speed and sewing condition.

It can be adjusted in 3 steps by the position of air deflector.

- [A.] Under normal conditions, set air deflector (1) as the fig.1 at left below.
- [B.] For the occasion that sewing with high speed and less dust, set air deflector on the bottom of oil reservoir as the fig. 2 at right below.
- [C.] Remove the air deflector from the oil reservoir to do not use SC10.

For adjustment, pull out air deflector from guide and then install into guide and .