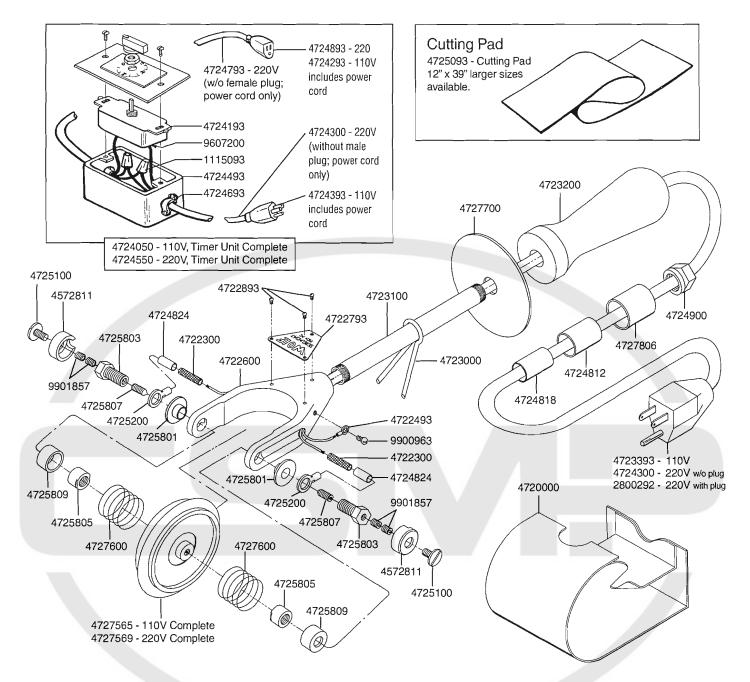

## THE WOLF MACHINE COMPANY

5570 Creek Road • Cincinnati, OH 45242 • USA Phone: 513-791-5194 • FAX 513-791-0925 TOLL FREE 1-800-543-WOLF e-mail: info@wolfmachine.com • Web Site: www.wolfmachine.com

| Part No. | Description                          | Quantity used<br>if more than 1 | Part No. | Description                        | Quantity used if more than 1 |
|----------|--------------------------------------|---------------------------------|----------|------------------------------------|------------------------------|
| 1115093  | Wire Connector                       |                                 | 4724812  | 1/2" Shrinkable Tube               |                              |
| 4572811  | Button Cover                         | 2                               | 4724818  | 7/16" Shrinkable Tube              |                              |
| 4720000  | Stand                                |                                 | 4724824  | 1/4" Shrinkable Tube               | 2                            |
| 4722300  | Insulator Sleeve                     | 2                               | 4724893  | Female Plug - 220V                 |                              |
| 4722493  | Terminal #2                          |                                 | 4724900  | 7/16-20 Nyloc Nut                  |                              |
| 4722600  | Yoke, Hot Knife                      |                                 | 4725093  | Cutting Pad 12" x 39" (larger size | es available)                |
| 4722793  | Label                                |                                 | 4725100  | Nylon Screw                        | 2                            |
| 4722893  | Drive Screw #2                       | 3                               | 4725200  | Terminal #1                        | 2                            |
| 4723000  | Rest                                 | -                               | 4725801  | Yoke Bushing                       | 2                            |
| 4723100  | Handle Tube                          |                                 | 4725803  | Wheel Adjust Bolt                  | 2                            |
| 4723200  | Wood Handle                          |                                 | 4725805  | Wheel Adjust Bolt                  | 2                            |
| 4723393  | Power Cord - 110V                    |                                 | 4725807  | Wheel Adjust Pivot                 | 2                            |
| 4724050  | Timer Unit Complete - 110V           |                                 | 4725809  | Wheel Adjust Cover                 | 2                            |
| 4724193  | Timer                                |                                 | 4727565  | 110V - Wheel Assembly              | L                            |
| 4724293  | Power Cord with Female Plug - 110    | V                               | 4727569  | 220V - Wheel Assembly              |                              |
| 4724300  | Power Cord without Male Plug - 220   |                                 | 4727600  | Grounding Spring                   | 2                            |
| 4724393  | Power Cord with Male Plug - 110V     | / <b>v</b>                      | 4727700  | Finger Guard                       | 2                            |
| 4724493  | Timer Box                            |                                 | 4727806  | 3/4" Shrinkable Tube               |                              |
| 4724550  | Timer unit Complete - 220V           |                                 | 9607200  | Spade Fork Terminal                | 2                            |
| 4724693  | 3/4" Connector                       |                                 | 9900963  | Binder head Screw                  | 2                            |
| 4724093  | Power Cord without Female Plug - 2   |                                 | 9901857  | Set Screw                          | 4                            |
| 4124193  | rower cord without Feilidie Flug - 2 | 201                             | 9901007  | DEI DUEW                           | 4                            |