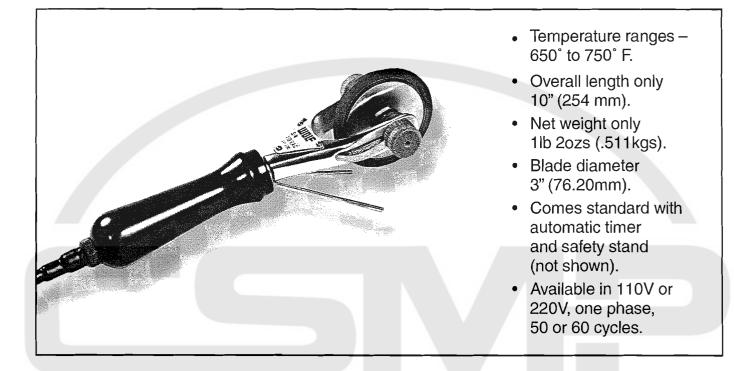

## HOT KNIFE II

This machine uses extremely high heat (650° to 750°F) for proper operation, always exercise care when handling or using it. Disconnect electrical connector when machine is unattended, when NOT in use, performing repairs, maintenance or cleaning. Remove all flammable materials and liquids from the work area. For operator safety the use of heat resistant gloves are recommended.

## SERVICE INSTRUCTIONS

- 1. Allow unit to heat 10 minutes before using.
- 2. Never cut on an abrasive surface. A heat resistant material such as Silicon covered fiberglass cloth is the optimal cutting surface.
- 3. Do not use abrasives to clean wheel. Clean wheel when hot by rubbing on cotton cloth.
- 4. Order all parts by Part Number shown and provide voltage.