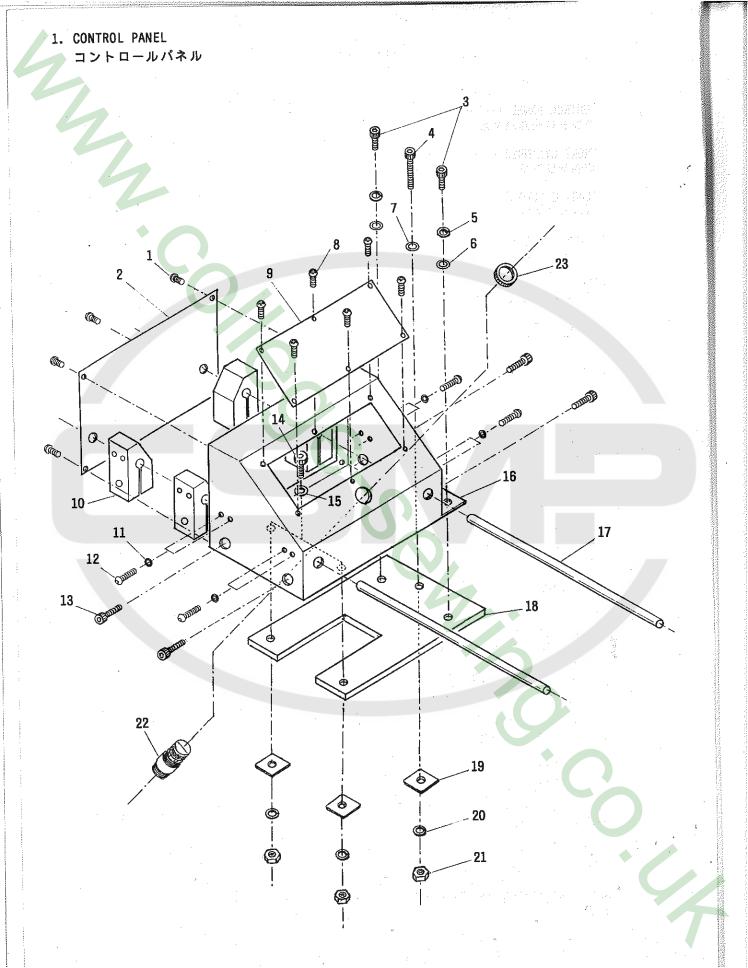

| REF.NO.         | PART NO.    | DESCRIPTION              | 部品名          | AMT./個数 |
|-----------------|-------------|--------------------------|--------------|---------|
| 1               | AU2803A-48  | SCREW (M4 X 5)           | <br>トラスビス    | 4       |
| 2               | au2803a-45  | CONTROL BOX REAR PLATE   | コントロールボックス裏蓋 | 1       |
| 3               | AU2803A-46  | ALLEN SCREW (M6 X 10)    | 6角ボルト        | 2       |
| 4               | au2803a-47  | ALLEN SCREW (M6 X 60)    | 6 角ボルト       | . 1     |
| 5               |             | SPRING WASHER (FOR M6)   | スプリングワッシャー   | 2       |
| 6<br>7          |             | WASHER (FOR M6)          | 平ワッシャー       | 2       |
| 7               |             | WASHER (FOR M6)          | 平ワッシャー       | 1       |
| 8               | AU2803A-77  | SCREW (M4 X 10)          | トラスビス        | ~6      |
| 9               | AU2803A-506 | PANEL PLATE              | パネル板         | 1       |
| 10              | AU2803A-49  | BLOCK                    | ブロック         | 4       |
| 11              |             | SPRING WASHER (FOR MG)   | スプリングワッシャー   | 4       |
| $\frac{12}{13}$ | AU2803A-44  | ALLEN SCREW (M6 X 15)    | 6角トラスビス      | 4       |
| 13              | AU2803A-43  | ALLEN SCREW (M8 X 30)    | 6角ボルト        | 4       |
| 14              | AU2803A-47  | ALLEN SCREW (MG X 60)    | 6角ボルト        | 2       |
| 15              |             | WASHER (FOR MG)          | 平ワッシャー       | 2       |
| 16              | AU2803A-42  | CONTROL BOX              | コントロールボックス   | ī       |
| 17              | AU2803A-27  | SHAFT                    | シャフト         | 2       |
| 18              | AU2803A-41  | CONTROL BOX BOTTOM PLATE | コントロールボックス底蓋 | 1       |
| 19              | AU2803A-29  | SPACER (FOR M6)          | 角座           | 3       |
| 20              |             | SPRING WASHER (FOR M6)   | スプリングワッシャー   | 3       |
| 21              | AU2803A-28  | NUT (FOR M6)             | ナット          | 3       |
| 22 r            | -AU2803A-50 | AIR VALVE                | エアーバルブ       | ĩ       |
| 23 L            | -AU2803A-50 | NUT (FOR AIR VALVE)      | ナット          | 1       |
|                 |             |                          |              |         |