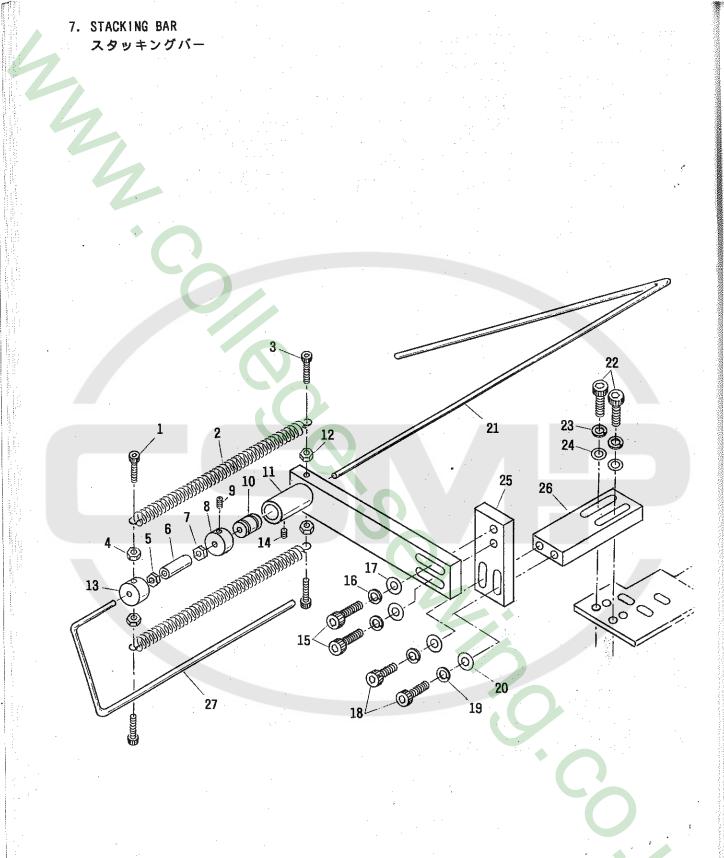

## CONTENTS 目 次

| 1. CONTROL PANEL ·····<br>コントロールパネル                                                     | .1 |
|-----------------------------------------------------------------------------------------|----|
| 2. FRONT CYLINDER ······<br>前面シリンダー                                                     |    |
| 3. ELASTIC FEEDING DEVICE ・・・・・・・・・・・・・・・・・・・・・・・・・・・・・・・・・・・・                          |    |
| 4. SLIDE TENSION ASSEMBLYゴム張り調整装置                                                       | 11 |
| 5. GEAR BOX ・・・・・<br>ギアーボックス                                                            | 13 |
| 6. KNIFE ASSEMBLY                                                                       | 15 |
| 7. STACKING BAR                                                                         | 19 |
| 8. OVERLAPPING/BUTTING DEVICE ・・・・・・・・・・・・・・・・・・・・・・・・・・・・・・・・・・・・                      | 21 |
| 9. GUIDE LEVER ・・・・・・・・・・・・・・・・・・・・・・・・・・・・・・・・・・・                                      | 23 |
| 10. ELASTIC SETTING BRACKET ・・・・・・・・・・・・・・・・・・・・・・・ゴムセット土台                              | 25 |
| 11. PICKER FEEDING DEVICE ・・・・・・・・・・・・・・・・・・・・・・・・・・・・・・・・・・・・                          | 27 |
| 12. WORK CLAMP FOOT ·····<br>送り台                                                        | 29 |
| 13. THREAD BREAK DETECTOR & ELASTIC PRESSER BLOWER ・・・・・・・・・・・・・・・・・・・・・・・・・・・・・・・・・・・・ |    |
| 14. CONTROL SWITCH & COUNTER ·····<br>スイッチ及びカウンター                                       | 33 |
| 15. SOLENOID & CONTROL BOX ·····<br>ソレノイド及び制御ボックス                                       | 35 |
| 16. AIR COMPONENTS ·····<br>エアー関係部品                                                     |    |
| 17. LIST OF SCREWS ·····・<br>使用ネジー覧表                                                    | 39 |
| 18. LIST OF NUTS ·····・<br>使用ナット一覧表                                                     | 40 |
| 19. NUMERICAL INDEX OF PARTS ····· 索引                                                   | 41 |