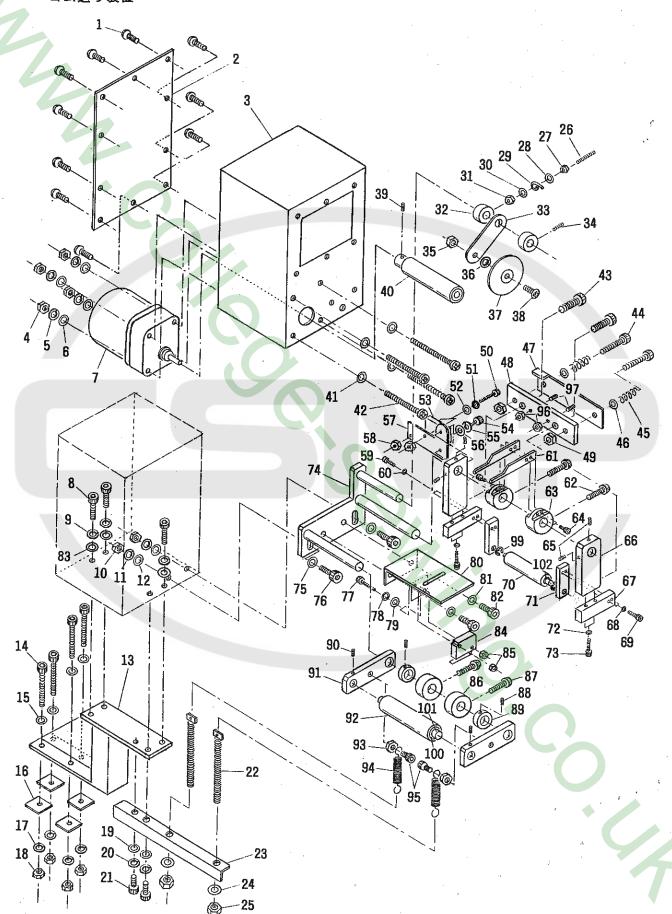

| REF.NO.         | PART NO.    | DESCRIPTION              | 部品名          | AMT./個数 |
|-----------------|-------------|--------------------------|--------------|---------|
| 1               | AU2803A-48  | SCREW (M4 X 5)           | <br>トラスビス    | 4       |
| 2               | au2803a-45  | CONTROL BOX REAR PLATE   | コントロールボックス裏蓋 | 1       |
| 3               | AU2803A-46  | ALLEN SCREW (M6 X 10)    | 6角ボルト        | 2       |
| 4               | au2803a-47  | ALLEN SCREW (M6 X 60)    | 6 角ボルト       | . 1     |
| 5               |             | SPRING WASHER (FOR M6)   | スプリングワッシャー   | 2       |
| 6<br>7          |             | WASHER (FOR M6)          | 平ワッシャー       | 2       |
| 7               |             | WASHER (FOR M6)          | 平ワッシャー       | 1       |
| 8               | AU2803A-77  | SCREW (M4 X 10)          | トラスビス        | ~6      |
| 9               | AU2803A-506 | PANEL PLATE              | パネル板         | 1       |
| 10              | AU2803A-49  | BLOCK                    | ブロック         | 4       |
| 11              |             | SPRING WASHER (FOR MG)   | スプリングワッシャー   | 4       |
| $\frac{12}{13}$ | AU2803A-44  | ALLEN SCREW (M6 X 15)    | 6角トラスビス      | 4       |
| 13              | AU2803A-43  | ALLEN SCREW (M8 X 30)    | 6角ボルト        | 4       |
| 14              | AU2803A-47  | ALLEN SCREW (MG X 60)    | 6角ボルト        | 2       |
| 15              |             | WASHER (FOR MG)          | 平ワッシャー       | 2       |
| 16              | AU2803A-42  | CONTROL BOX              | コントロールボックス   | ī       |
| 17              | AU2803A-27  | SHAFT                    | シャフト         | 2       |
| 18              | AU2803A-41  | CONTROL BOX BOTTOM PLATE | コントロールボックス底蓋 | 1       |
| 19              | AU2803A-29  | SPACER (FOR M6)          | 角座           | 3       |
| 20              |             | SPRING WASHER (FOR M6)   | スプリングワッシャー   | 3       |
| 21              | AU2803A-28  | NUT (FOR M6)             | ナット          | 3       |
| 22 r            | -AU2803A-50 | AIR VALVE                | エアーバルブ       | ĩ       |
| 23 L            | -AU2803A-50 | NUT (FOR AIR VALVE)      | ナット          | 1       |
|                 |             |                          |              |         |

.

| REF.NO. | PART NO.                 | DESCRIPTION                             | 部品名                        | AMT./個数                     |
|---------|--------------------------|-----------------------------------------|----------------------------|-----------------------------|
| 1       | AU2803A-309              | ALLEN SCREW (M4 X 20)                   | <br>6角ボルト                  | 1                           |
|         | -AU2803A-36              | AIR CYLINDER                            | エアーシリンダー                   | 1                           |
|         | -AU2803A-36              | NUT (FOR AIR CYLINDER)                  | ナット                        | 1                           |
| 4       | AU2803A-35               | BLOCK                                   | ブロック                       | 1                           |
| 5       | AU2803A-34               | CONNECTING PIN                          | 接続ピン                       | 1                           |
| 6       | AU2803A-75               | NUT (FOR M4)                            | ナット                        | 1                           |
| 7       | AU2803A-1                | ALLEN SCREW (M6 X 12)                   | 6角ボルト                      | , 1                         |
| 8       | 411000001 00             | SPRING WASHER (FOR M6)                  | スプリングワッシャー                 | 1                           |
| 9       | AU2803A-38               | CONNECTING LEVER                        | 接続レバー                      | 1                           |
| 10      | AU2803A-16               | ALLEN SCREW (M5 X 15)                   | 6 角ボルト                     | 2                           |
| 11      |                          | SPRING WASHER (FOR M4)                  | スプリングワッシャー                 | 2                           |
| 12      | 41000001 10              | WASHER (FOR M4)                         | 平ワッシャー                     | 2                           |
| 13      | AU2803A-18               | ALLEN SCREW (M5 X 10)                   | 6角ボルト                      | 1                           |
| 14      |                          | SPRING WASHER (FOR M6)                  | スプリングワッシャー                 | 1                           |
| 15      |                          | WASHER (FOR M6)                         | 平ワッシャー                     | 1                           |
| 16      | AU2803A-33               | LEVER PIN                               | レバーピン                      | ī                           |
| 17      | AU2803A-31               | CLAMP FINGER, LOWER                     | クランプフィンガー(下)               | 1                           |
| 18      | AU2803A-40               | CLAMP FINGER, UPPER                     | クランプフィンガー (上)              | ĩ                           |
| 19      | AU2803A-32               | COLLAR                                  | カラー                        | 1                           |
| 20      | AU2803A-30               | SET SCREW (M3 X 5)                      | 虫ネジ                        | 2                           |
| 21      |                          | WASHER (FOR M3)                         | 平ワッシャー                     | ī                           |
| 22      | •                        | SPRING WASHER (FOR M3)                  | スプリングワッシャー                 | ī                           |
| 23      | AU2803A-14               | ALLEN SCREW (M3 X 8)                    | 6 角ボルト                     | 1                           |
|         | AU2803A-17               | HOLDER                                  | ホルダー                       | 1                           |
|         | AU2803A-12               | SHAFT                                   | シャフト                       |                             |
|         | AU2803A-8                | SLIDE PLATE                             | スライド板                      | 1                           |
|         | AU2803A-11               | CAM FOLLOWER                            | カムフォロワー                    | 1                           |
| 28      | AU2803A-75               | NUT (FOR M4)                            | ナット                        | 1                           |
|         | AU2803A-21               | ALLEN SCREW (M4 X 35)                   | 6角ボルト                      | 1                           |
|         | AU2803A-20               | CAM FOLLOWER BLOCK, RIGHT               | カムフォロワーブロック                | (右) 1                       |
|         | AU2803A-10               | ALLEN SCREW (M4 X 10)                   | 6角ボルト                      | 2                           |
| 32      |                          | SPRING WASHER (FOR M4)                  | スプリングワッシャー                 | 2                           |
| 33      | AU2803A-11               | CAM FOLLOWER                            | カムフォロワー                    | <u> </u>                    |
| 34      | AU2803A-75               | NUT (FOR M4)                            | ナット                        | 1                           |
|         | AU2803A-9                | CAM FOLLOWER BLOCK, LEFT                | カムフォロワーブロック                | (- <del>/-</del> ) <u>1</u> |
| 36      | AU2803A-25               | ALLEN SCREW (M6 X 15)                   | 6角ボルト                      | (左) 1<br>2<br>2             |
| 37      |                          | SPRING WASHER (FOR M6)                  | スプリングワッシャー                 | <u> </u>                    |
| 38      |                          | WASHER (FOR M6)                         | スノランシラッシャー<br>平ワッシャー       |                             |
| 39      | AU2803A-24               | BLOCK                                   | ブロック                       | 2                           |
|         | AU2803A-26               | SET SCREW (M6 X 15)                     |                            | Ζ.                          |
|         | AU2803A-23               | ANGLE PLATE                             | <u>虫ネジ</u><br>アングル板        | 2<br>2<br>2<br>3<br>3       |
|         | AU2803A-10               | ALLEN SCREW (M4 X 10)                   | 6角ボルト                      | Z                           |
| 43      |                          | SPRING WASHER (FOR M4)                  | スプリングワッシャー                 | ა<br>ი                      |
|         | AU2803A-508              | BEARING ASSEMBLY                        | ベアリング組                     |                             |
|         | AU2803A-7                | PLATE FOR AIR CYLINDER                  |                            | 1                           |
| 46      |                          | WASHER (FOR M6)                         | エアーシリンター取引け板<br>平ワッシャー     | 1                           |
| 47      |                          | SPRING WASHER (FOR M6)                  | ー フッシャー<br>スプリングワッシャー      | 2<br>2                      |
|         | AU2803A-13               | ALLEN SCREW (M6 X 15)                   | スノウノクワッシャー<br>6角ボルト        | 2                           |
|         | AU2803A-509              | SCREW (M8 X 100)                        | <u>0 月</u> のルト<br>クッションボルト | 2                           |
|         | AU2803A-510              | NUT (FOR M8)                            | ・ シッションホルト<br>ナット          | 1                           |
| 51      |                          | PACKING                                 |                            | 1                           |
|         | AU2803A-3                | NUT (FOR AIR CYLINDER)                  | ワッシャーパッキング                 | 1                           |
|         | AU2803A-2                | AIR CYLINDER HOLDER                     |                            | <u>2</u><br>2               |
| 54      |                          | WASHER (FOR M6)                         | エアーシリンダーホルダー               | · 2                         |
| 55      |                          | SPRING WASHER (FOR M6)                  | 平ワッシャー                     | 4                           |
|         | AU2803A-1                |                                         | スプリングワッシャー                 | 4                           |
|         | AU2803A-4                | ALLEN SCREW (M6 X 12)                   | 6角ボルト                      | 4                           |
|         |                          | AIR CYLINDER                            | エアーシリンダー                   | 4<br>1<br>2<br>2<br>1       |
|         | AU2803A-486              | SENSOR (D-B77)                          | センサー                       | 2                           |
| -       | AU2803A-511<br>AU2803A-5 | SENSOR HOLDER<br>NUT (FOR AIR CYLINDER) | センサー取付け金具                  | 2                           |
|         | au/8030-b                |                                         | ナット                        |                             |

|   | RÉF.NO. | PART NO.    | DESCRIPTION            | 部品名                                   | AMT./個数 | • |
|---|---------|-------------|------------------------|---------------------------------------|---------|---|
|   | 61      | AU2803A-6   | CYLINDER ROD END       | ーーーーーーーーーーーーーーーーーーーーーーーーーーーーーーーーーーーーー | 1       |   |
|   | 62      | AU2803A-512 | ALLEN SCREW (M6 X 10)  | 6 角トラスピス                              | 4       |   |
| • | 63      |             | SPRING WASHER (FOR M6) | スプリングワッシャー                            | 4       |   |
|   | 64      | AU2803A-30  | SET SCREW (M3 X 5)     | 虫ネジ                                   | 1       |   |
|   | 65      |             | SPRING WASHER (FOR M4) | スプリングワッシャー                            | 1       |   |