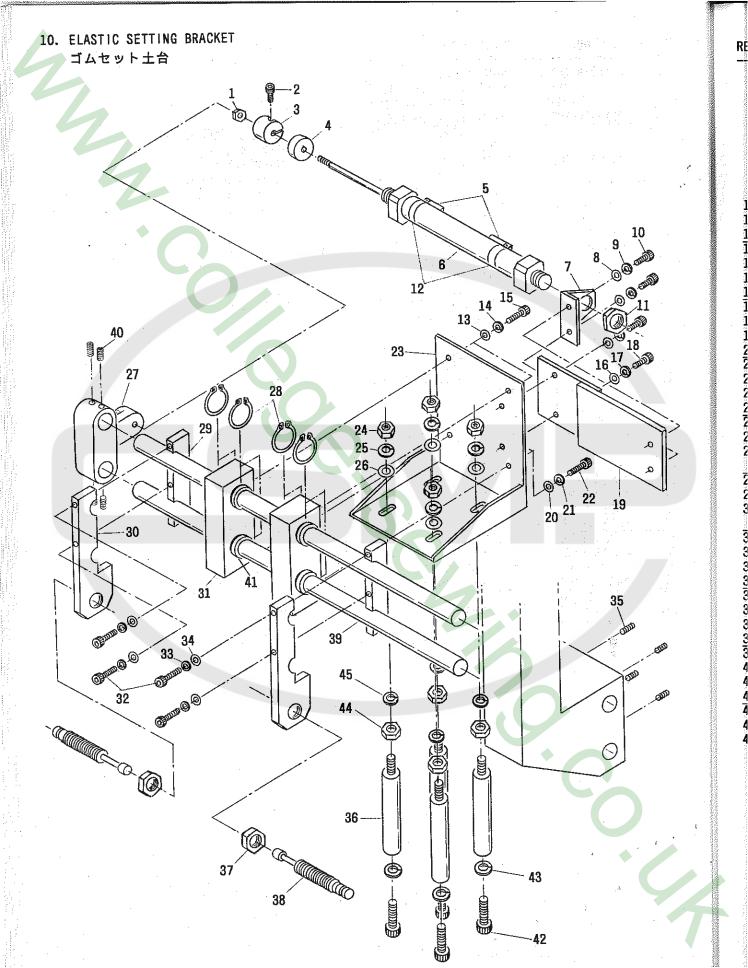

| 2                |
| 37            | AU2803A-272 | JIG CYLINDER             | ジグシリンダー                                                                                                                                  | 1                |
| 38            | AU2803A-134 | ALLEN SCREW (M5 X 50)    |                                                                                                                                          | 2                |
| . 777         |             | THE CONTENT (IN A COV    | 6 用ネシ                                                                                                                                    | ۷.               |



| REF. NO.        | PART NO.                                                                                                         | DESCRIPTION                                                                                                    | 部品名 AMT./個数                                                                                                    |
|-----------------|------------------------------------------------------------------------------------------------------------------|----------------------------------------------------------------------------------------------------------------|----------------------------------------------------------------------------------------------------------------|
| 1               | AU2803A-510