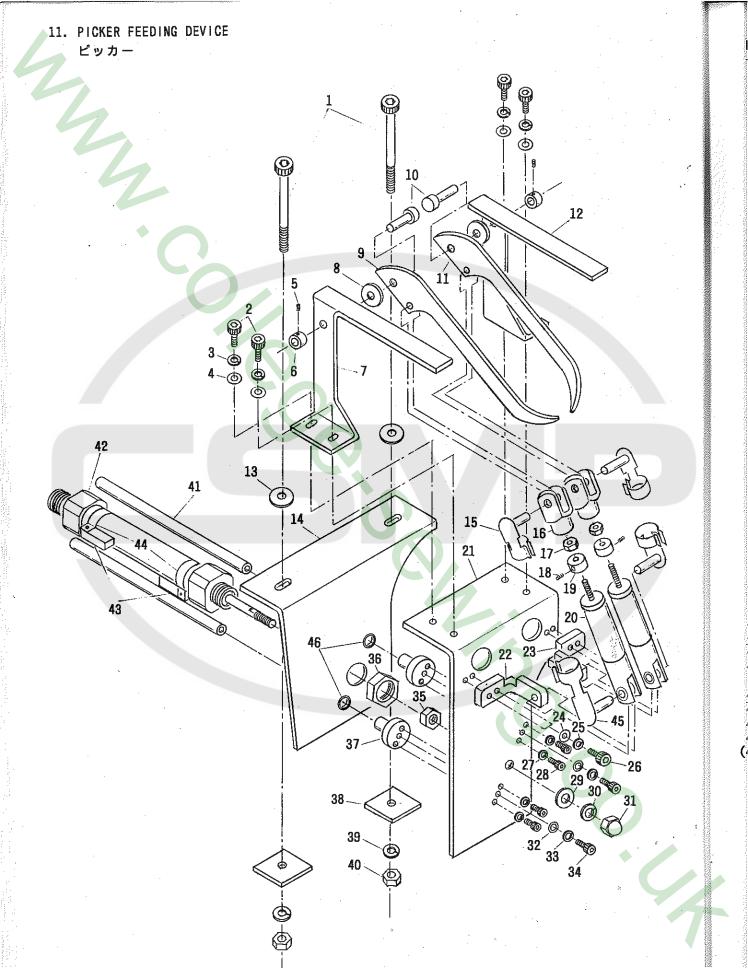

|                                                                                                                |                                                                                                                |
|                 | and the second |                                                                                                                | and a second |
|                 |                                                                                                                  |                                                                                                                |                                                                                                                |

ø



| REF.NO.         | PART NO.      | DESCRIPTION                       | 部品名                      | AMT./個数                              |
|-----------------|---------------|-----------------------------------|--------------------------|--------------------------------------|
| 1               | AU2803A-47    | ALLEN SCREW (M6 X 60)             | <br>6 角ボルト               | 2                                    |
| 2               | AU2803A-18    | ALLEN SCREW (M5 X 10)             | 6角ボルト                    | 4                                    |
| 3               | · · ·         | SPRING WASHER (FOR M5)            | スプリングワッシャー               | 4                                    |
| 4               | · (           | WASHER (FOR M5)                   | 平ワッシャー                   |