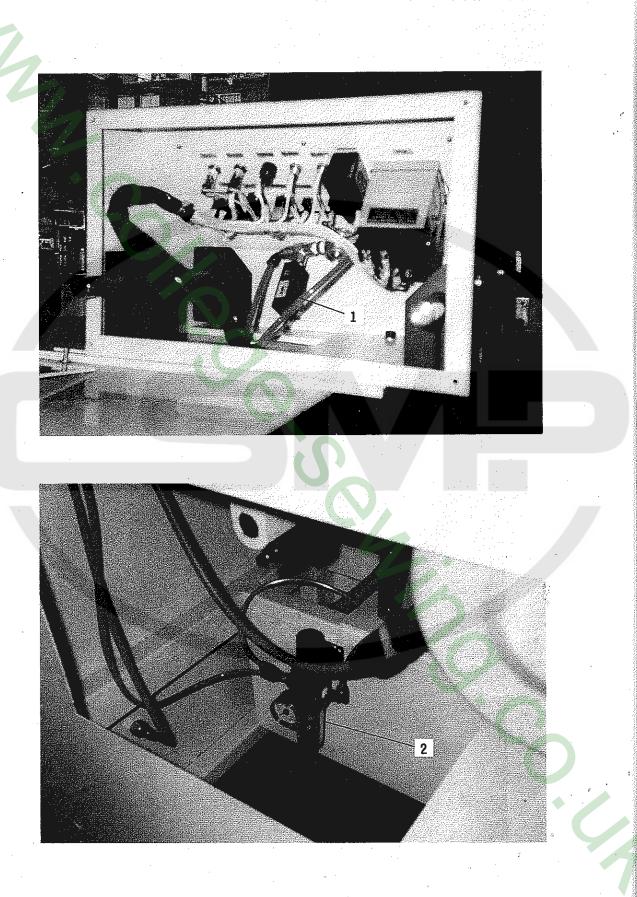

| REF.NO.         | PART NO.    | DESCRIPTION              | 部品名          | AMT./個数 |
|-----------------|-------------|--------------------------|--------------|---------|
| 1               | AU2803A-48  | SCREW (M4 X 5)           | <br>トラスビス    | 4       |
| 2               | au2803a-45  | CONTROL BOX REAR PLATE   | コントロールボックス裏蓋 | 1       |
| 3               | AU2803A-46  | ALLEN SCREW (M6 X 10)    | 6角ボルト        | 2       |
| 4               | au2803a-47  | ALLEN SCREW (M6 X 60)    | 6 角ボルト       | . 1     |
| 5               |             | SPRING WASHER (FOR M6)   | スプリングワッシャー   | 2       |
| 6<br>7          |             | WASHER (FOR M6)          | 平ワッシャー       | 2       |
| 7               |             | WASHER (FOR M6)          | 平ワッシャー       | 1       |
| 8               | AU2803A-77  | SCREW (M4 X 10)          | トラスビス        | ~6      |
| 9               | AU2803A-506 | PANEL PLATE              | パネル板         | 1       |
| 10              | AU2803A-49  | BLOCK                    | ブロック         | 4       |
| 11              |             | SPRING WASHER (FOR MG)   | スプリングワッシャー   | 4       |
| $\frac{12}{13}$ | AU2803A-44  | ALLEN SCREW (M6 X 15)    | 6角トラスビス      | 4       |
| 13              | AU2803A-43  | ALLEN SCREW (M8 X 30)    | 6角ボルト        | 4       |
| 14              | AU2803A-47  | ALLEN SCREW (MG X 60)    | 6角ボルト        | 2       |
| 15              |             | WASHER (FOR MG)          | 平ワッシャー       | 2       |
| 16              | AU2803A-42  | CONTROL BOX              | コントロールボックス   | ī       |
| 17              | AU2803A-27  | SHAFT                    | シャフト         | 2       |
| 18              | AU2803A-41  | CONTROL BOX BOTTOM PLATE | コントロールボックス底蓋 | 1       |
| 19              | AU2803A-29  | SPACER (FOR M6)          | 角座           | 3       |
| 20              |             | SPRING WASHER (FOR M6)   | スプリングワッシャー   | 3       |
| 21              | AU2803A-28  | NUT (FOR M6)             | ナット          | 3       |
| 22 r            | -AU2803A-50 | AIR VALVE                | エアーバルブ       | ĩ       |
| 23 L            | -AU2803A-50 | NUT (FOR AIR VALVE)      | ナット          | 1       |
|                 |             |                          |              |         |