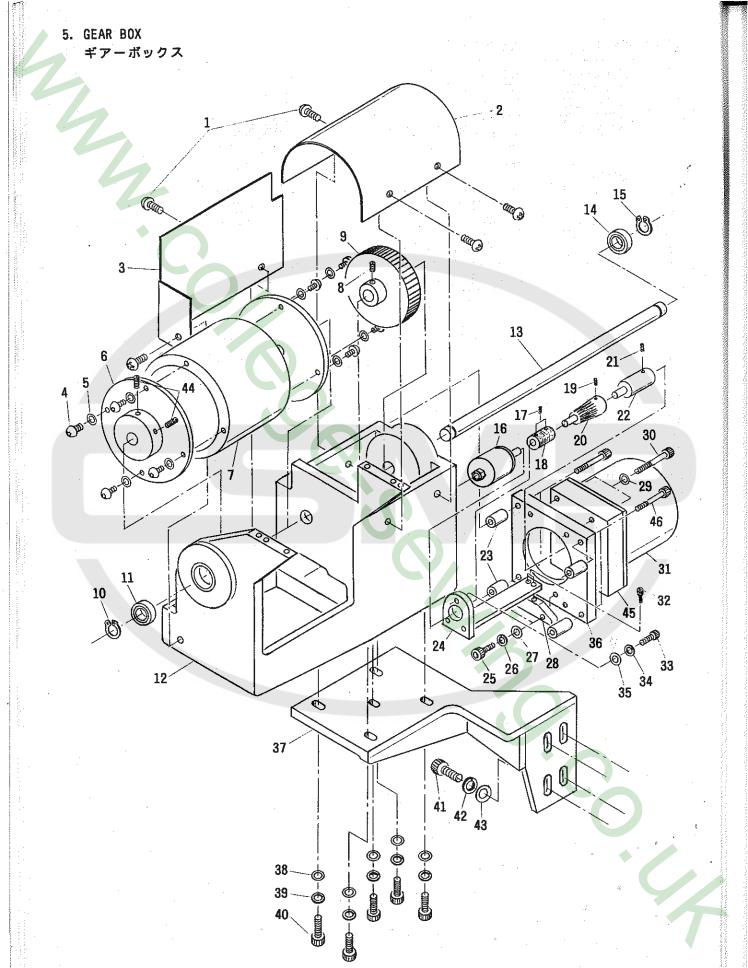

## CONTENTS 目 次

| 1. CONTROL PANEL ·····<br>コントロールパネル                                                     | .1 |
|-----------------------------------------------------------------------------------------|----|
| 2. FRONT CYLINDER ······<br>前面シリンダー                                                     |    |
| 3. ELASTIC FEEDING DEVICE ・・・・・・・・・・・・・・・・・・・・・・・・・・・・・・・・・・・・                          |    |
| 4. SLIDE TENSION ASSEMBLYゴム張り調整装置                                                       | 11 |
| 5. GEAR BOX ・・・・・<br>ギアーボックス                                                            | 13 |
| 6. KNIFE ASSEMBLY                                                                       | 15 |
| 7. STACKING BAR                                                                         | 19 |
| 8. OVERLAPPING/BUTTING DEVICE ・・・・・・・・・・・・・・・・・・・・・・・・・・・・・・・・・・・・                      | 21 |
| 9. GUIDE LEVER ・・・・・・・・・・・・・・・・・・・・・・・・・・・・・・・・・・・                                      | 23 |
| 10. ELASTIC SETTING BRACKET ・・・・・・・・・・・・・・・・・・・・・・・ゴムセット土台                              | 25 |
| 11. PICKER FEEDING DEVICE ・・・・・・・・・・・・・・・・・・・・・・・・・・・・・・・・・・・・                          | 27 |
| 12. WORK CLAMP FOOT ·····<br>送り台                                                        | 29 |
| 13. THREAD BREAK DETECTOR & ELASTIC PRESSER BLOWER ・・・・・・・・・・・・・・・・・・・・・・・・・・・・・・・・・・・・ |    |
| 14. CONTROL SWITCH & COUNTER ·····<br>スイッチ及びカウンター                                       | 33 |
| 15. SOLENOID & CONTROL BOX ·····<br>ソレノイド及び制御ボックス                                       | 35 |
| 16. AIR COMPONENTS ·····<br>エアー関係部品                                                     |    |
| 17. LIST OF SCREWS ·····・<br>使用ネジー覧表                                                    | 39 |
| 18. LIST OF NUTS ·····・<br>使用ナット一覧表                                                     | 40 |
| 19. NUMERICAL INDEX OF PARTS ····· 索引                                                   | 41 |