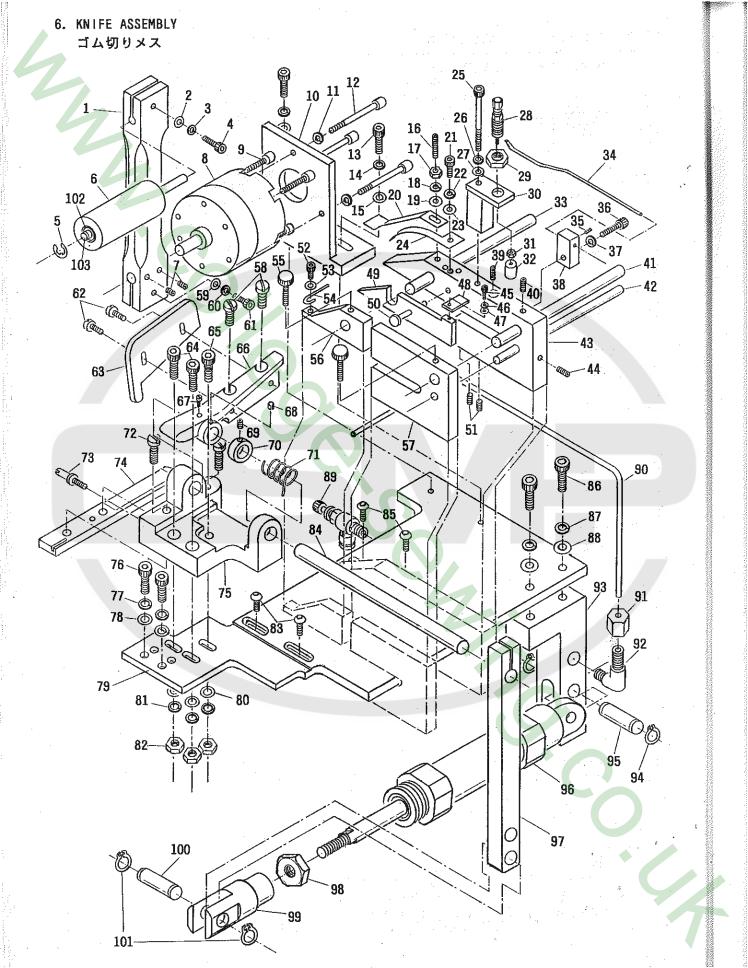

## CONTENTS 目 次

| 1. CONTROL PANEL ·····<br>コントロールパネル                                                     | .1 |
|-----------------------------------------------------------------------------------------|----|
| 2. FRONT CYLINDER ······<br>前面シリンダー                                                     |    |
| 3. ELASTIC FEEDING DEVICE ・・・・・・・・・・・・・・・・・・・・・・・・・・・・・・・・・・・・                          |    |
| 4. SLIDE TENSION ASSEMBLYゴム張り調整装置                                                       | 11 |
| 5. GEAR BOX ・・・・・<br>ギアーボックス                                                            | 13 |
| 6. KNIFE ASSEMBLY                                                                       | 15 |
| 7. STACKING BAR                                                                         | 19 |
| 8. OVERLAPPING/BUTTING DEVICE ・・・・・・・・・・・・・・・・・・・・・・・・・・・・・・・・・・・・                      | 21 |
| 9. GUIDE LEVER ・・・・・・・・・・・・・・・・・・・・・・・・・・・・・・・・・・・                                      | 23 |
| 10. ELASTIC SETTING BRACKET ・・・・・・・・・・・・・・・・・・・・・・・ゴムセット土台                              | 25 |
| 11. PICKER FEEDING DEVICE ・・・・・・・・・・・・・・・・・・・・・・・・・・・・・・・・・・・・                          | 27 |
| 12. WORK CLAMP FOOT ·····<br>送り台                                                        | 29 |
| 13. THREAD BREAK DETECTOR & ELASTIC PRESSER BLOWER ・・・・・・・・・・・・・・・・・・・・・・・・・・・・・・・・・・・・ |    |
| 14. CONTROL SWITCH & COUNTER ·····<br>スイッチ及びカウンター                                       | 33 |
| 15. SOLENOID & CONTROL BOX ·····<br>ソレノイド及び制御ボックス                                       | 35 |
| 16. AIR COMPONENTS ·····<br>エアー関係部品                                                     |    |
| 17. LIST OF SCREWS ·····・<br>使用ネジー覧表                                                    | 39 |
| 18. LIST OF NUTS ·····・<br>使用ナット一覧表                                                     | 40 |
| 19. NUMERICAL INDEX OF PARTS ····· 索引                                                   | 41 |