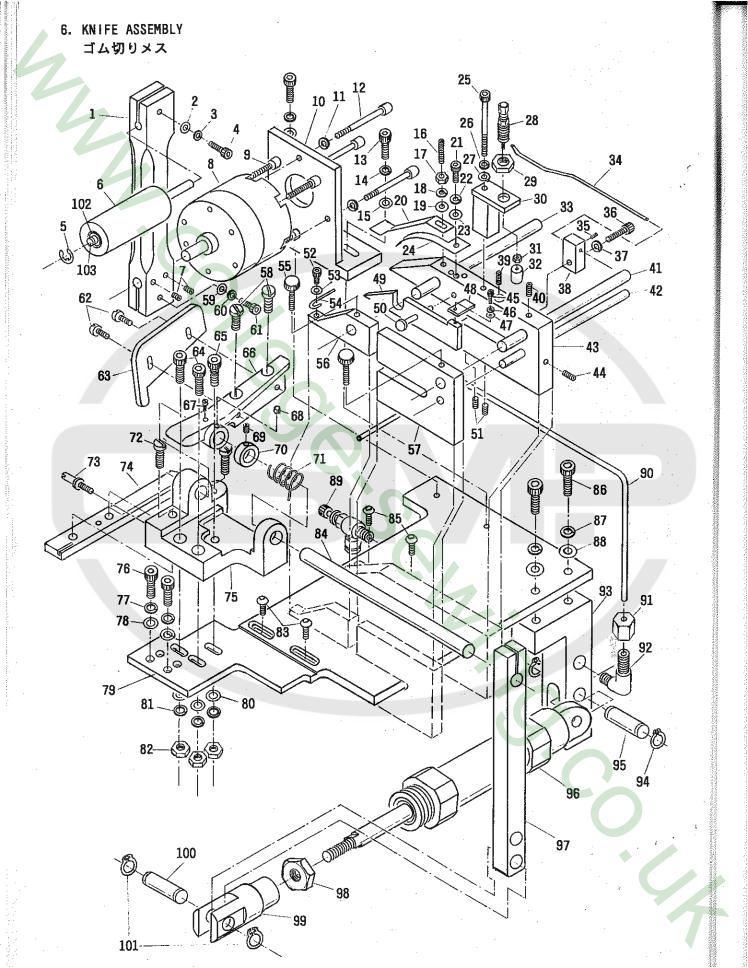

## CONTENTS 目 次

| 1. CONTROL PANEL ·····<br>コントロールパネル                                                     | .1 |
|-----------------------------------------------------------------------------------------|----|
| 2. FRONT CYLINDER ······<br>前面シリンダー                                                     |    |
| 3. ELASTIC FEEDING DEVICE ・・・・・・・・・・・・・・・・・・・・・・・・・・・・・・・・・・・・                          |    |
| 4. SLIDE TENSION ASSEMBLYゴム張り調整装置                                                       | 11 |
| 5. GEAR BOX ・・・・・<br>ギアーボックス                                                            | 13 |
| 6. KNIFE ASSEMBLY                                                                       | 15 |
| 7. STACKING BAR                                                                         | 19 |
| 8. OVERLAPPING/BUTTING DEVICE ・・・・・・・・・・・・・・・・・・・・・・・・・・・・・・・・・・・・                      | 21 |
| 9. GUIDE LEVER ・・・・・・・・・・・・・・・・・・・・・・・・・・・・・・・・・・・                                      | 23 |
| 10. ELASTIC SETTING BRACKET ・・・・・・・・・・・・・・・・・・・・・・・ゴムセット土台                              | 25 |
| 11. PICKER FEEDING DEVICE ・・・・・・・・・・・・・・・・・・・・・・・・・・・・・・・・・・・・                          | 27 |
| 12. WORK CLAMP FOOT ·····<br>送り台                                                        | 29 |
| 13. THREAD BREAK DETECTOR & ELASTIC PRESSER BLOWER ・・・・・・・・・・・・・・・・・・・・・・・・・・・・・・・・・・・・ |    |
| 14. CONTROL SWITCH & COUNTER ·····<br>スイッチ及びカウンター                                       | 33 |
| 15. SOLENOID & CONTROL BOX ·····<br>ソレノイド及び制御ボックス                                       | 35 |
| 16. AIR COMPONENTS ·····<br>エアー関係部品                                                     |    |
| 17. LIST OF SCREWS ·····・<br>使用ネジー覧表                                                    | 39 |
| 18. LIST OF NUTS ·····・<br>使用ナット一覧表                                                     | 40 |
| 19. NUMERICAL INDEX OF PARTS ····· 索引                                                   | 41 |