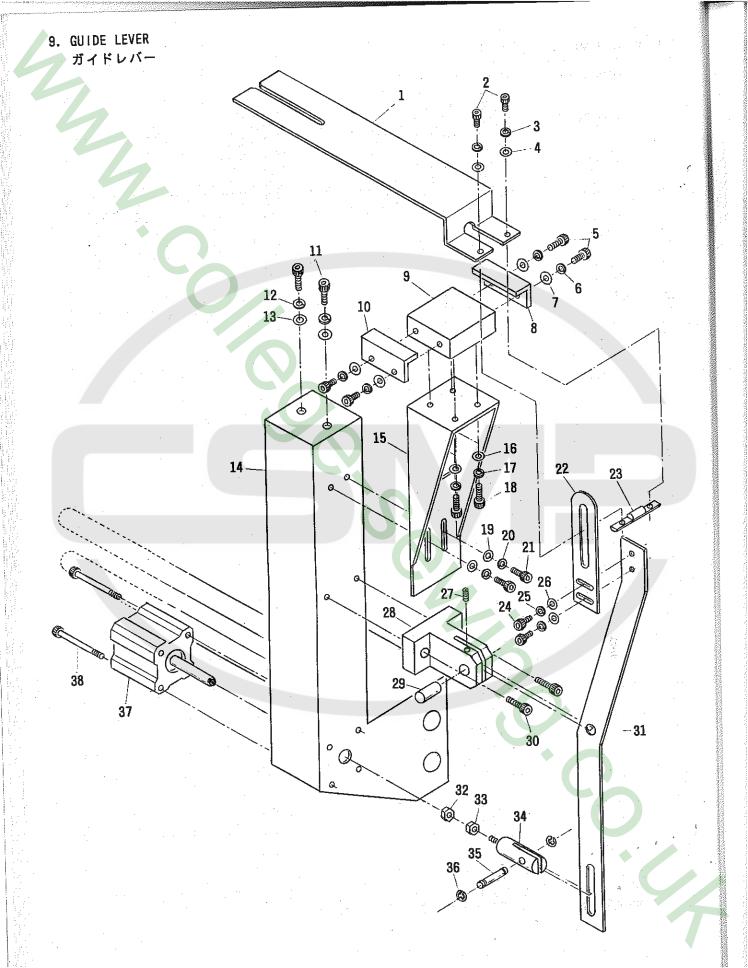

| (53)     | AU2803A-480 |                        |                                    |                                        |



| REF. NO.      | PART NO.    | DESCRIPTION              | 部品名                                                                                                                                      | AMT./個数          |
|---------------|-------------|--------------------------|------------------------------------------------------------------------------------------------------------------------------------------|------------------|
| 1             | AU2803A-269 | GUIDE PLATE              | セット板                                                                                                                                     | 1                |
|               | -2695       | GUIDE PLATE (FOR AUJ-1S) | セット板 (AUJ-1S用)