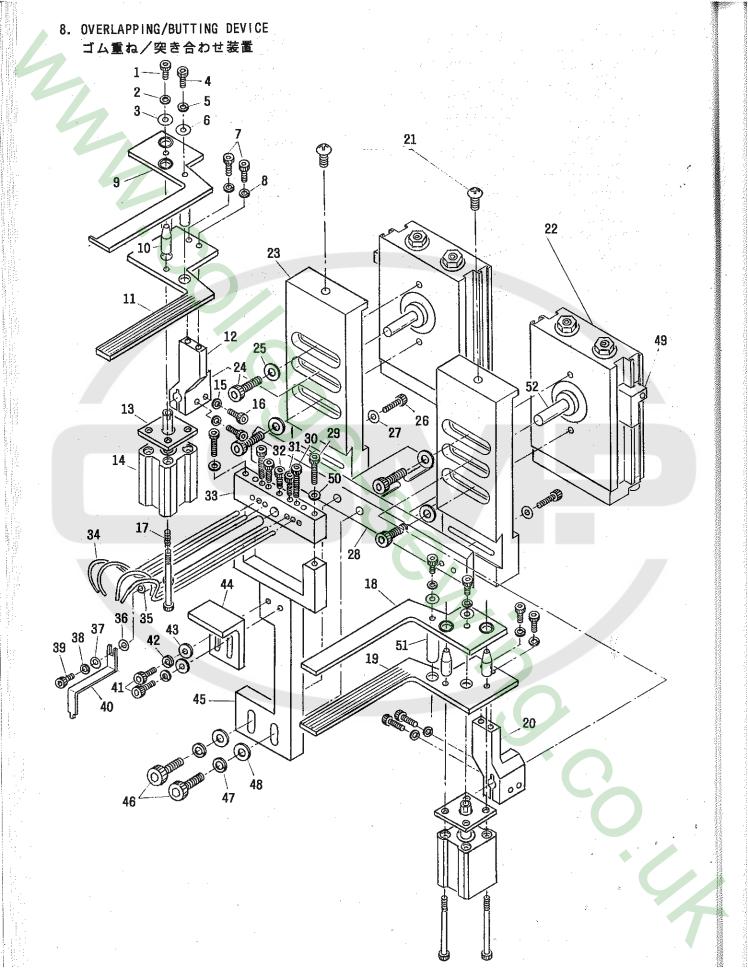

|                                                                                                                  | WASHER (FOR M5)        | 平ワッシャー     | 2       |
| 25              | AU2803A-359                                                                                                      | ADJUSTING PLATE        | 調節板        | 1       |
| 26              | AU2803A-360                                                                                                      | ADJUSTING PLATE        | 調節板        | 1       |
| 27              | AU2803A-356                                                                                                      | ANGLE ADJUSTING BAR    | 角度調節バー     | 1       |
|                 | and the second |                        |            |         |



| 1         AU2803A-14         ALLEN SCREV (MS X 8)         6 $β$ , $z J' J > J' J > J' J > y > y -           3         SPR ING WASHER (FOR MS)         T J > y > y -           4         ALI203A-14         ALLEN SCREV (MS X 8)         f J > y > y -           5         SPR ING WASHER (FOR MS)         T J > y' J > y' - y > y -           6         WASHER (FOR MS)         T J > y' J > y' - y > y -           7         AU2803A-10         ALLEN SCREV (MS X 8)         f J = y > y -           7         AU2803A-422         MOVABLE FINGER, RIGHT (FOR MJ)         T J = y J = y -           9         AU2803A-422         MOVABLE FINGER, RIGHT (FOR AUJ-50)         J = J = y = y -$ 10         AU2803A-421         FIXED FINGER, RIGHT (FOR AUJ-50)         J = J = y = y -           11         AU2803A-421