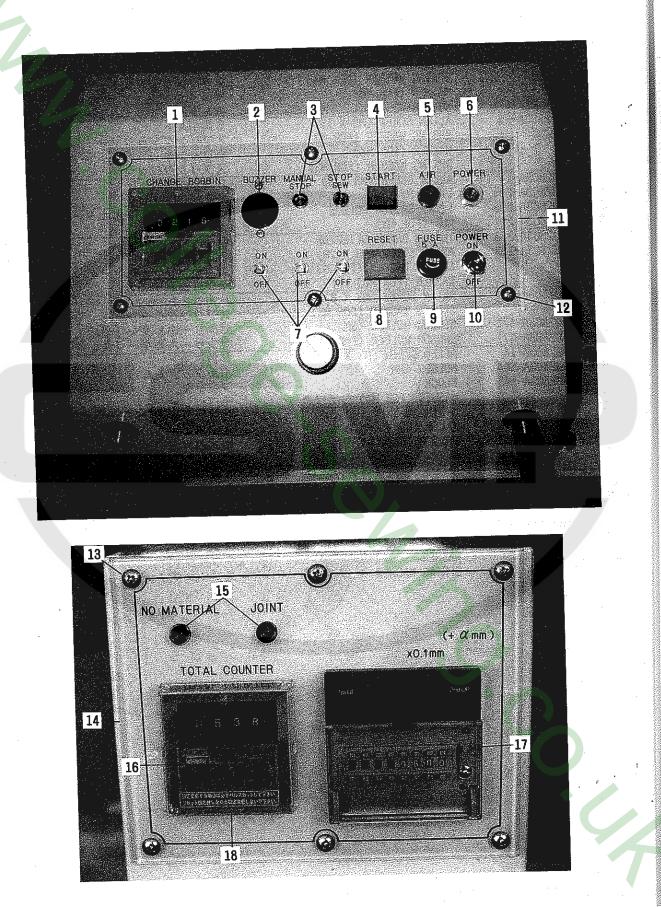

## CONTENTS 目 次

| 1. CONTROL PANEL ·····<br>コントロールパネル                                                     | .1 |
|-----------------------------------------------------------------------------------------|----|
| 2. FRONT CYLINDER ······<br>前面シリンダー                                                     |    |
| 3. ELASTIC FEEDING DEVICE ・・・・・・・・・・・・・・・・・・・・・・・・・・・・・・・・・・・・                          |    |
| 4. SLIDE TENSION ASSEMBLYゴム張り調整装置                                                       | 11 |
| 5. GEAR BOX ・・・・・<br>ギアーボックス                                                            | 13 |
| 6. KNIFE ASSEMBLY                                                                       | 15 |
| 7. STACKING BAR                                                                         | 19 |
| 8. OVERLAPPING/BUTTING DEVICE ・・・・・・・・・・・・・・・・・・・・・・・・・・・・・・・・・・・・                      | 21 |
| 9. GUIDE LEVER ・・・・・・・・・・・・・・・・・・・・・・・・・・・・・・・・・・・                                      | 23 |
| 10. ELASTIC SETTING BRACKET ・・・・・・・・・・・・・・・・・・・・・・・ゴムセット土台                              | 25 |
| 11. PICKER FEEDING DEVICE ・・・・・・・・・・・・・・・・・・・・・・・・・・・・・・・・・・・・                          | 27 |
| 12. WORK CLAMP FOOT ·····<br>送り台                                                        | 29 |
| 13. THREAD BREAK DETECTOR & ELASTIC PRESSER BLOWER ・・・・・・・・・・・・・・・・・・・・・・・・・・・・・・・・・・・・ |    |
| 14. CONTROL SWITCH & COUNTER ·····<br>スイッチ及びカウンター                                       | 33 |
| 15. SOLENOID & CONTROL BOX ·····<br>ソレノイド及び制御ボックス                                       | 35 |
| 16. AIR COMPONENTS ·····<br>エアー関係部品                                                     |    |
| 17. LIST OF SCREWS ·····・<br>使用ネジー覧表                                                    | 39 |
| 18. LIST OF NUTS ·····・<br>使用ナット一覧表                                                     | 40 |
| 19. NUMERICAL INDEX OF PARTS ····· 索引                                                   | 41 |

| REF.NO.         | PART NO.    | DESCRIPTION              | 部品名          | AMT./個数 |
|-----------------|-------------|--------------------------|--------------|---------|
| 1               | AU2803A-48  | SCREW (M4 X 5)           | <br>トラスビス    | 4       |
| 2               | au2803a-45  | CONTROL BOX REAR PLATE   | コントロールボックス裏蓋 | 1       |
| 3               | AU2803A-46  | ALLEN SCREW (M6 X 10)    | 6角ボルト        | 2       |
| 4               | au2803a-47  | ALLEN SCREW (M6 X 60)    | 6 角ボルト       | . 1     |
| 5               |             | SPRING WASHER (FOR M6)   | スプリングワッシャー   | 2       |
| 6<br>7          |             | WASHER (FOR M6)          | 平ワッシャー       | 2       |
| 7               |             | WASHER (FOR M6)          | 平ワッシャー       | 1       |
| 8               | AU2803A-77  | SCREW (M4 X 10)          | トラスビス        | ~6      |
| 9               | AU2803A-506 | PANEL PLATE              | パネル板         | 1       |
| 10              | AU2803A-49  | BLOCK                    | ブロック         | 4       |
| 11              |             | SPRING WASHER (FOR MG)   | スプリングワッシャー   | 4       |
| $\frac{12}{13}$ | AU2803A-44  | ALLEN SCREW (M6 X 15)    | 6角トラスビス      | 4       |
| 13              | AU2803A-43  | ALLEN SCREW (M8 X 30)    | 6角ボルト        | 4       |
| 14              | AU2803A-47  | ALLEN SCREW (MG X 60)    | 6角ボルト        | 2       |
| 15              |             | WASHER (FOR MG)          | 平ワッシャー       | 2       |
| 16              | AU2803A-42  | CONTROL BOX              | コントロールボックス   | ī       |
| 17              | AU2803A-27  | SHAFT                    | シャフト         | 2       |
| 18              | AU2803A-41  | CONTROL BOX BOTTOM PLATE | コントロールボックス底蓋 | 1       |
| 19              | AU2803A-29  | SPACER (FOR M6)          | 角座           | 3       |
| 20              |             | SPRING WASHER (FOR M6)   | スプリングワッシャー   | 3       |
| 21              | AU2803A-28  | NUT (FOR M6)             | ナット          | 3       |
| 22 r            | -AU2803A-50 | AIR VALVE                | エアーバルブ       | ĩ       |
| 23 L            | -AU2803A-50 | NUT (FOR AIR VALVE)      | ナット          | 1       |
|                 |             |                          |              |         |