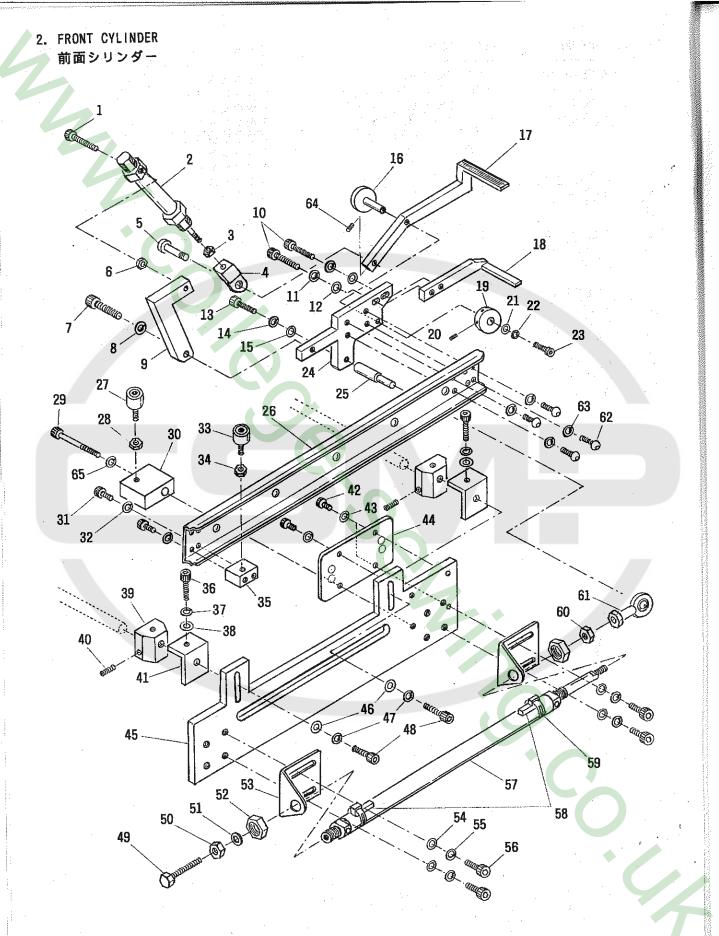

.

| REF.NO. | PART NO.                 | DESCRIPTION                             | 部品名                        | AMT./個数                     |
|---------|--------------------------|-----------------------------------------|----------------------------|-----------------------------|
| 1       | AU2803A-309              | ALLEN SCREW (M4 X 20)                   | <br>6角ボルト                  | 1                           |
|         | -AU2803A-36              | AIR CYLINDER                            | エアーシリンダー                   | 1                           |
|         | -AU2803A-36              | NUT (FOR AIR CYLINDER)                  | ナット                        | 1                           |
| 4       | AU2803A-35               | BLOCK                                   | ブロック                       | 1                           |
| 5       | AU2803A-34               | CONNECTING PIN                          | 接続ピン                       | 1                           |
| 6       | AU2803A-75               | NUT (FOR M4)                            | ナット                        | 1                           |
| 7       | AU2803A-1                | ALLEN SCREW (M6 X 12)                   | 6角ボルト                      | , 1                         |
| 8       | 411000001 00             | SPRING WASHER (FOR M6)                  | スプリングワッシャー                 | 1                           |
| 9       | AU2803A-38               | CONNECTING LEVER                        | 接続レバー                      | 1                           |
| 10      | AU2803A-16               | ALLEN SCREW (M5 X 15)                   | 6 角ボルト                     | 2                           |
| 11      |                          | SPRING WASHER (FOR M4)                  | スプリングワッシャー                 | 2                           |
| 12      | 41000001 10              | WASHER (FOR M4)                         | 平ワッシャー                     | 2                           |
| 13      | AU2803A-18               | ALLEN SCREW (M5 X 10)                   | 6角ボルト                      | 1                           |
| 14      |                          | SPRING WASHER (FOR M6)                  | スプリングワッシャー                 | 1                           |
| 15      |                          | WASHER (FOR M6)                         | 平ワッシャー                     | 1                           |
| 16      | AU2803A-33               | LEVER PIN                               | レバーピン                      | ī                           |
| 17      | AU2803A-31               | CLAMP FINGER, LOWER                     | クランプフィンガー(下)               | 1                           |
| 18      | AU2803A-40               | CLAMP FINGER, UPPER                     | クランプフィンガー (上)              | ĩ                           |
| 19      | AU2803A-32               | COLLAR                                  | カラー                        | 1                           |
| 20      | AU2803A-30               | SET SCREW (M3 X 5)                      | 虫ネジ                        | 2                           |
| 21      |                          | WASHER (FOR M3)                         | 平ワッシャー                     | ī                           |
| 22      | •                        | SPRING WASHER (FOR M3)                  | スプリングワッシャー                 | ī                           |
| 23      | AU2803A-14               | ALLEN SCREW (M3 X 8)                    | 6 角ボルト                     | 1                           |
|         | AU2803A-17               | HOLDER                                  | ホルダー                       | 1                           |
|         | AU2803A-12               | SHAFT                                   | シャフト                       |                             |
|         | AU2803A-8                | SLIDE PLATE                             | スライド板                      | 1                           |
|         | AU2803A-11               | CAM FOLLOWER                            | カムフォロワー                    | 1                           |
| 28      | AU2803A-75               | NUT (FOR M4)                            | ナット                        | 1                           |
|         | AU2803A-21               | ALLEN SCREW (M4 X 35)                   | 6角ボルト                      | 1                           |
|         | AU2803A-20               | CAM FOLLOWER BLOCK, RIGHT               | カムフォロワーブロック                | (右) 1                       |
|         | AU2803A-10               | ALLEN SCREW (M4 X 10)                   | 6角ボルト                      | 2                           |
| 32      |                          | SPRING WASHER (FOR M4)                  | スプリングワッシャー                 | 2                           |
| 33      | AU2803A-11               | CAM FOLLOWER                            | カムフォロワー                    | <u> </u>                    |
| 34      | AU2803A-75               | NUT (FOR M4)                            | ナット                        | 1                           |
|         | AU2803A-9                | CAM FOLLOWER BLOCK, LEFT                | カムフォロワーブロック                | (- <del>/-</del> ) <u>1</u> |
| 36      | AU2803A-25               | ALLEN SCREW (M6 X 15)                   | 6角ボルト                      | (左) 1<br>2<br>2             |
| 37      |                          | SPRING WASHER (FOR M6)                  | スプリングワッシャー                 | <u> </u>                    |
| 38      |                          | WASHER (FOR M6)                         | スノランシラッシャー<br>平ワッシャー       |                             |
| 39      | AU2803A-24               | BLOCK                                   | ブロック                       | 2                           |
|         | AU2803A-26               | SET SCREW (M6 X 15)                     |                            | Ζ.                          |
|         | AU2803A-23               | ANGLE PLATE                             | <u>虫ネジ</u><br>アングル板        | 2<br>2<br>2<br>3<br>3       |
|         | AU2803A-10               | ALLEN SCREW (M4 X 10)                   | 6角ボルト                      | Z                           |
| 43      |                          | SPRING WASHER (FOR M4)                  | スプリングワッシャー                 | ა<br>ი                      |
|         | AU2803A-508              | BEARING ASSEMBLY                        | ベアリング組                     |                             |
|         | AU2803A-7                | PLATE FOR AIR CYLINDER                  |                            | 1                           |
| 46      |                          | WASHER (FOR M6)                         | エアーシリンター取引け板<br>平ワッシャー     | 1                           |
| 47      |                          | SPRING WASHER (FOR M6)                  | ー フッシャー<br>スプリングワッシャー      | 2<br>2                      |
|         | AU2803A-13               | ALLEN SCREW (M6 X 15)                   | スノウノクワッシャー<br>6角ボルト        | 2                           |
|         | AU2803A-509              | SCREW (M8 X 100)                        | <u>0 月</u> のルト<br>クッションボルト | 2                           |
|         | AU2803A-510              | NUT (FOR M8)                            | ・ シッションホルト<br>ナット          | 1                           |
| 51      |                          | PACKING                                 |                            | 1                           |
|         | AU2803A-3                | NUT (FOR AIR CYLINDER)                  | ワッシャーパッキング                 | 1                           |
|         | AU2803A-2                | AIR CYLINDER HOLDER                     |                            | <u>2</u><br>2               |
| 54      |                          | WASHER (FOR M6)                         | エアーシリンダーホルダー               | · 2                         |
| 55      |                          | SPRING WASHER (FOR M6)                  | 平ワッシャー                     | 4                           |
|         | AU2803A-1                |                                         | スプリングワッシャー                 | 4                           |
|         | AU2803A-4                | ALLEN SCREW (M6 X 12)                   | 6角ボルト                      | 4                           |
|         |                          | AIR CYLINDER                            | エアーシリンダー                   | 4<br>1<br>2<br>2<br>1       |
|         | AU2803A-486              | SENSOR (D-B77)                          | センサー                       | 2                           |
| -       | AU2803A-511<br>AU2803A-5 | SENSOR HOLDER<br>NUT (FOR AIR CYLINDER) | センサー取付け金具                  | 2                           |
|         | au/8030-b                |                                         | ナット                        |                             |

|   | RÉF.NO. | PART NO.    | DESCRIPTION            | 部品名                                   | AMT./個数 | • |
|---|---------|-------------|------------------------|---------------------------------------|---------|---|
|   | 61      | AU2803A-6   | CYLINDER ROD END       | ーーーーーーーーーーーーーーーーーーーーーーーーーーーーーーーーーーーーー | 1       |   |
|   | 62      | AU2803A-512 | ALLEN SCREW (M6 X 10)  | 6 角トラスピス                              | 4       |   |
| • | 63      |             | SPRING WASHER (FOR M6) | スプリングワッシャー                            | 4       |   |
|   | 64      | AU2803A-30  | SET SCREW (M3 X 5)     | 虫ネジ                                   | 1       |   |
|   | 65      |             | SPRING WASHER (FOR M4) | スプリングワッシャー                            | 1       |   |