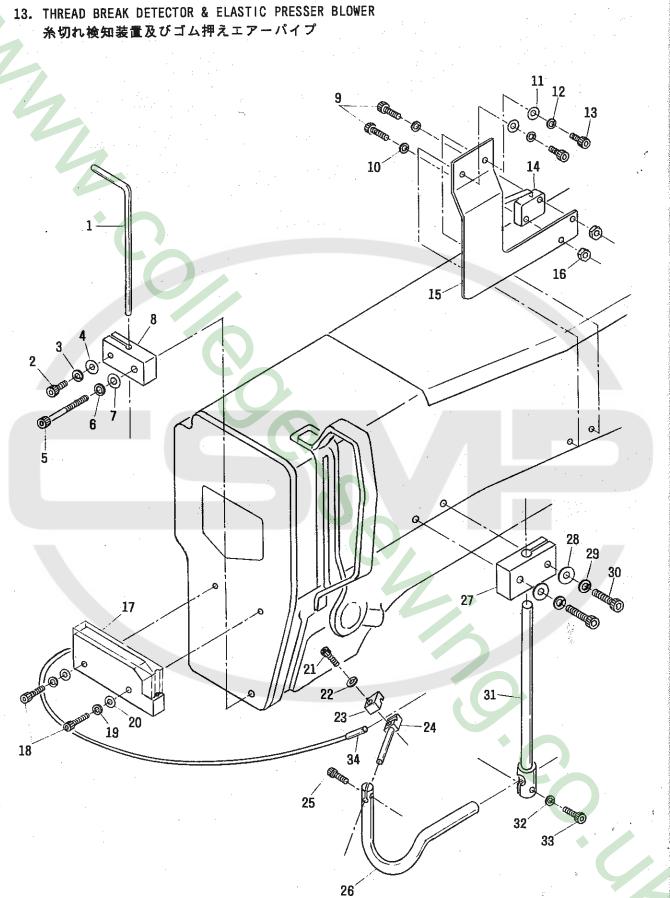

## CONTENTS 目 次

| 1. CONTROL PANEL ·····<br>コントロールパネル                                                     | .1 |
|-----------------------------------------------------------------------------------------|----|
| 2. FRONT CYLINDER ······<br>前面シリンダー                                                     |    |
| 3. ELASTIC FEEDING DEVICE ・・・・・・・・・・・・・・・・・・・・・・・・・・・・・・・・・・・・                          |    |
| 4. SLIDE TENSION ASSEMBLYゴム張り調整装置                                                       | 11 |
| 5. GEAR BOX ・・・・・<br>ギアーボックス                                                            | 13 |
| 6. KNIFE ASSEMBLY                                                                       | 15 |
| 7. STACKING BAR                                                                         | 19 |
| 8. OVERLAPPING/BUTTING DEVICE ・・・・・・・・・・・・・・・・・・・・・・・・・・・・・・・・・・・・                      | 21 |
| 9. GUIDE LEVER ・・・・・・・・・・・・・・・・・・・・・・・・・・・・・・・・・・・                                      | 23 |
| 10. ELASTIC SETTING BRACKET ・・・・・・・・・・・・・・・・・・・・・・・ゴムセット土台                              | 25 |
| 11. PICKER FEEDING DEVICE ・・・・・・・・・・・・・・・・・・・・・・・・・・・・・・・・・・・・                          | 27 |
| 12. WORK CLAMP FOOT ·····<br>送り台                                                        | 29 |
| 13. THREAD BREAK DETECTOR & ELASTIC PRESSER BLOWER ・・・・・・・・・・・・・・・・・・・・・・・・・・・・・・・・・・・・ |    |
| 14. CONTROL SWITCH & COUNTER ·····<br>スイッチ及びカウンター                                       | 33 |
| 15. SOLENOID & CONTROL BOX ·····<br>ソレノイド及び制御ボックス                                       | 35 |
| 16. AIR COMPONENTS ·····<br>エアー関係部品                                                     |    |
| 17. LIST OF SCREWS ·····・<br>使用ネジー覧表                                                    | 39 |
| 18. LIST OF NUTS ·····・<br>使用ナット一覧表                                                     | 40 |
| 19. NUMERICAL INDEX OF PARTS ····· 索引                                                   | 41 |