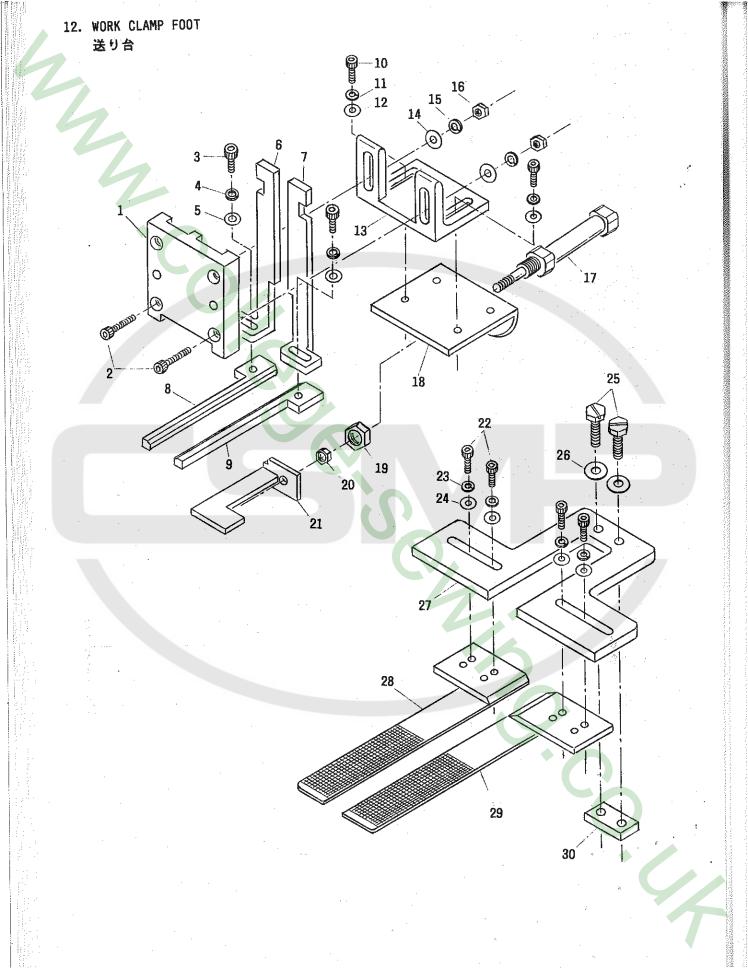

## CONTENTS 目 次

| 1. CONTROL PANEL ·····<br>コントロールパネル                                                     | .1 |
|-----------------------------------------------------------------------------------------|----|
| 2. FRONT CYLINDER ······<br>前面シリンダー                                                     |    |
| 3. ELASTIC FEEDING DEVICE ・・・・・・・・・・・・・・・・・・・・・・・・・・・・・・・・・・・・                          |    |
| 4. SLIDE TENSION ASSEMBLYゴム張り調整装置                                                       | 11 |
| 5. GEAR BOX ・・・・・<br>ギアーボックス                                                            | 13 |
| 6. KNIFE ASSEMBLY                                                                       | 15 |
| 7. STACKING BAR                                                                         | 19 |
| 8. OVERLAPPING/BUTTING DEVICE ・・・・・・・・・・・・・・・・・・・・・・・・・・・・・・・・・・・・                      | 21 |
| 9. GUIDE LEVER ・・・・・・・・・・・・・・・・・・・・・・・・・・・・・・・・・・・                                      | 23 |
| 10. ELASTIC SETTING BRACKET ・・・・・・・・・・・・・・・・・・・・・・・ゴムセット土台                              | 25 |
| 11. PICKER FEEDING DEVICE ・・・・・・・・・・・・・・・・・・・・・・・・・・・・・・・・・・・・                          | 27 |
| 12. WORK CLAMP FOOT ·····<br>送り台                                                        | 29 |
| 13. THREAD BREAK DETECTOR & ELASTIC PRESSER BLOWER ・・・・・・・・・・・・・・・・・・・・・・・・・・・・・・・・・・・・ |    |
| 14. CONTROL SWITCH & COUNTER ·····<br>スイッチ及びカウンター                                       | 33 |
| 15. SOLENOID & CONTROL BOX ·····<br>ソレノイド及び制御ボックス                                       | 35 |
| 16. AIR COMPONENTS ·····<br>エアー関係部品                                                     |    |
| 17. LIST OF SCREWS ·····・<br>使用ネジー覧表                                                    | 39 |
| 18. LIST OF NUTS ·····・<br>使用ナット一覧表                                                     | 40 |
| 19. NUMERICAL INDEX OF PARTS ····· 索引                                                   | 41 |