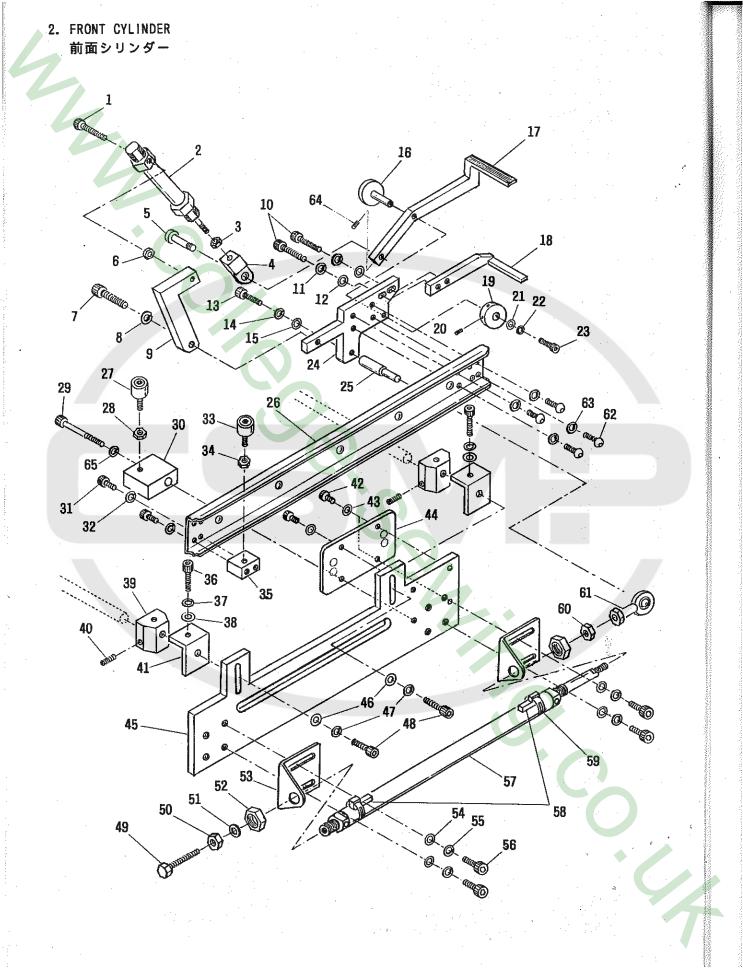

.

| REF.NO. | PART NO.                 | DESCRIPTION                             | 部品名                        | AMT./個数                     |
|---------|--------------------------|-----------------------------------------|----------------------------|-----------------------------|
| 1       | AU2803A-309              | ALLEN SCREW (M4 X 20)                   | <br>6角ボルト                  | 1                           |
|         | -AU2803A-36              | AIR CYLINDER                            | エアーシリンダー                   | 1                           |
|         | -AU2803A-36              | NUT (FOR AIR CYLINDER)                  | ナット                        | 1                           |
| 4       | AU2803A-35               | BLOCK                                   | ブロック                       | 1                           |
| 5       | AU2803A-34               | CONNECTING PIN                          | 接続ピン                       | 1                           |
| 6       | AU2803A-75               | NUT (FOR M4)                            | ナット                        | 1                           |
| 7       | AU2803A-1                | ALLEN SCREW (M6 X 12)                   | 6角ボルト                      | , 1                         |
| 8       | 411000001 00             | SPRING WASHER (FOR M6)                  | スプリングワッシャー                 | 1                           |
| 9       | AU2803A-38               | CONNECTING LEVER                        | 接続レバー                      | 1                           |
| 10      | AU2803A-16               | ALLEN SCREW (M5 X 15)                   | 6 角ボルト                     | 2                           |
| 11      |                          | SPRING WASHER (FOR M4)                  | スプリングワッシャー                 | 2                           |
| 12      | 41000001 10              | WASHER (FOR M4)                         | 平ワッシャー                     | 2                           |
| 13      | AU2803A-18               | ALLEN SCREW (M5 X 10)                   | 6角ボルト                      | 1                           |
| 14      |                          | SPRING WASHER (FOR M6)                  | スプリングワッシャー                 | 1                           |
| 15      |                          | WASHER (FOR M6)                         | 平ワッシャー                     | 1                           |
| 16      | AU2803A-33               | LEVER PIN                               | レバーピン                      | ī                           |
| 17      | AU2803A-31               | CLAMP FINGER, LOWER                     | クランプフィンガー(下)               | 1                           |
| 18      | AU2803A-40               | CLAMP FINGER, UPPER                     | クランプフィンガー (上)              | ĩ                           |
| 19      | AU2803A-32               | COLLAR                                  | カラー                        | 1                           |
| 20      | AU2803A-30               | SET SCREW (M3 X 5)                      | 虫ネジ                        | 2                           |
| 21      |                          | WASHER (FOR M3)                         | 平ワッシャー                     | ī                           |
| 22      | •                        | SPRING WASHER (FOR M3)                  | スプリングワッシャー                 | ī                           |
| 23      | AU2803A-14               | ALLEN SCREW (M3 X 8)                    | 6 角ボルト                     | 1                           |
|         | AU2803A-17               | HOLDER                                  | ホルダー                       | 1                           |
|         | AU2803A-12               | SHAFT                                   | シャフト                       |                             |
|         | AU2803A-8                | SLIDE PLATE                             | スライド板                      | 1                           |
|         | AU2803A-11               | CAM FOLLOWER                            | カムフォロワー                    | 1                           |
| 28      | AU2803A-75               | NUT (FOR M4)                            | ナット                        | 1                           |
|         | AU2803A-21               | ALLEN SCREW (M4 X 35)                   | 6角ボルト                      | 1                           |
|         | AU2803A-20               | CAM FOLLOWER BLOCK, RIGHT               | カムフォロワーブロック                | (右) 1                       |
|         | AU2803A-10               | ALLEN SCREW (M4 X 10)                   | 6角ボルト                      | 2                           |
| 32      |                          | SPRING WASHER (FOR M4)                  | スプリングワッシャー                 | 2                           |
| 33      | AU2803A-11               | CAM FOLLOWER                            | カムフォロワー                    | <u> </u>                    |
| 34      | AU2803A-75               | NUT (FOR M4)                            | ナット                        | 1                           |
|         | AU2803A-9                | CAM FOLLOWER BLOCK, LEFT                | カムフォロワーブロック                | (- <del>/-</del> ) <u>1</u> |
| 36      | AU2803A-25               | ALLEN SCREW (M6 X 15)                   | 6角ボルト                      | (左) 1<br>2<br>2             |
| 37      |                          | SPRING WASHER (FOR M6)                  | スプリングワッシャー                 | <u> </u>                    |
| 38      |                          | WASHER (FOR M6)                         | スノランシラッシャー<br>平ワッシャー       |                             |
| 39      | AU2803A-24               | BLOCK                                   | ブロック                       | 2                           |
|         | AU2803A-26               | SET SCREW (M6 X 15)                     |                            | Ζ.                          |
|         | AU2803A-23               | ANGLE PLATE                             | <u>虫ネジ</u><br>アングル板        | 2<br>2<br>2<br>3<br>3       |
|         | AU2803A-10               | ALLEN SCREW (M4 X 10)                   | 6角ボルト                      | Z                           |
| 43      |                          | SPRING WASHER (FOR M4)                  | スプリングワッシャー                 | ა<br>ი                      |
|         | AU2803A-508              | BEARING ASSEMBLY                        | ベアリング組                     |                             |
|         | AU2803A-7                | PLATE FOR AIR CYLINDER                  |                            | 1                           |
| 46      |                          | WASHER (FOR M6)                         | エアーシリンター取引け板<br>平ワッシャー     | 1                           |
| 47      |                          | SPRING WASHER (FOR M6)                  | ー フッシャー<br>スプリングワッシャー      | 2<br>2                      |
|         | AU2803A-13               | ALLEN SCREW (M6 X 15)                   | スノウノクワッシャー<br>6角ボルト        | 2                           |
|         | AU2803A-509              | SCREW (M8 X 100)                        | <u>0 月</u> のルト<br>クッションボルト | 2                           |
|         | AU2803A-510              | NUT (FOR M8)                            | ・ シッションホルト<br>ナット          | 1                           |
| 51      |                          | PACKING                                 |                            | 1                           |
|         | AU2803A-3                | NUT (FOR AIR CYLINDER)                  | ワッシャーパッキング                 | 1                           |
|         | AU2803A-2                | AIR CYLINDER HOLDER                     |                            | <u>2</u><br>2               |
| 54      |                          | WASHER (FOR M6)                         | エアーシリンダーホルダー               | · 2                         |
| 55      |                          | SPRING WASHER (FOR M6)                  | 平ワッシャー                     | 4                           |
|         | AU2803A-1                |                                         | スプリングワッシャー                 | 4                           |
|         | AU2803A-4                | ALLEN SCREW (M6 X 12)                   | 6角ボルト                      | 4                           |
|         |                          | AIR CYLINDER                            | エアーシリンダー                   | 4<br>1<br>2<br>2<br>1       |
|         | AU2803A-486              | SENSOR (D-B77)                          | センサー                       | 2                           |
| -       | AU2803A-511<br>AU2803A-5 | SENSOR HOLDER<br>NUT (FOR AIR CYLINDER) | センサー取付け金具                  | 2                           |
|         | au/8030-b                |                                         | ナット                        |                             |

|   | RÉF.NO. | PART NO.    | DESCRIPTION            | 部品名                                   | AMT./個数 | • |
|---|---------|-------------|------------------------|---------------------------------------|---------|---|
|   | 61      | AU2803A-6   | CYLINDER ROD END       | ーーーーーーーーーーーーーーーーーーーーーーーーーーーーーーーーーーーーー | 1       |   |
|   | 62      | AU2803A-512 | ALLEN SCREW (M6 X 10)  | 6 角トラスピス                              | 4       |   |
| • | 63      |             | SPRING WASHER (FOR M6) | スプリングワッシャー                            | 4       |   |
|   | 64      | AU2803A-30  | SET SCREW (M3 X 5)     | 虫ネジ                                   | 1       |   |
|   | 65      |             | SPRING WASHER (FOR M4) | スプリングワッシャー                            | 1       |   |