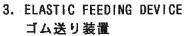

| REF.NO.         | PART NO.    | DESCRIPTION              | 部品名          | AMT./個数 |
|-----------------|-------------|--------------------------|--------------|---------|
| 1               | AU2803A-48  | SCREW (M4 X 5)           | <br>トラスビス    | 4       |
| 2               | au2803a-45  | CONTROL BOX REAR PLATE   | コントロールボックス裏蓋 | 1       |
| 3               | AU2803A-46  | ALLEN SCREW (M6 X 10)    | 6角ボルト        | 2       |
| 4               | au2803a-47  | ALLEN SCREW (M6 X 60)    | 6 角ボルト       | . 1     |
| 5               |             | SPRING WASHER (FOR M6)   | スプリングワッシャー   | 2       |
| 6<br>7          |             | WASHER (FOR M6)          | 平ワッシャー       | 2       |
| 7               |             | WASHER (FOR M6)          | 平ワッシャー       | 1       |
| 8               | AU2803A-77  | SCREW (M4 X 10)          | トラスビス        | ~6      |
| 9               | AU2803A-506 | PANEL PLATE              | パネル板         | 1       |
| 10              | AU2803A-49  | BLOCK                    | ブロック         | 4       |
| 11              |             | SPRING WASHER (FOR MG)   | スプリングワッシャー   | 4       |
| $\frac{12}{13}$ | AU2803A-44  | ALLEN SCREW (M6 X 15)    | 6角トラスビス      | 4       |
| 13              | AU2803A-43  | ALLEN SCREW (M8 X 30)    | 6角ボルト        | 4       |
| 14              | AU2803A-47  | ALLEN SCREW (MG X 60)    | 6角ボルト        | 2       |
| 15              |             | WASHER (FOR MG)          | 平ワッシャー       | 2       |
| 16              | AU2803A-42  | CONTROL BOX              | コントロールボックス   | ī       |
| 17              | AU2803A-27  | SHAFT                    | シャフト         | 2       |
| 18              | AU2803A-41  | CONTROL BOX BOTTOM PLATE | コントロールボックス底蓋 | 1       |
| 19              | AU2803A-29  | SPACER (FOR M6)          | 角座           | 3       |
| 20              |             | SPRING WASHER (FOR M6)   | スプリングワッシャー   | 3       |
| 21              | AU2803A-28  | NUT (FOR M6)             | ナット          | 3       |
| 22 r            | -AU2803A-50 | AIR VALVE                | エアーバルブ       | ĩ       |
| 23 L            | -AU2803A-50 | NUT (FOR AIR VALVE)      | ナット          | 1       |
|                 |             |                          |              |         |

.

| REF.NO. | PART NO.                 | DESCRIPTION                             | 部品名                        | AMT./個数                     |
|---------|--------------------------|-----------------------------------------|----------------------------|-----------------------------|
| 1       | AU2803A-309              | ALLEN SCREW (M4 X 20)                   | <br>6角ボルト                  | 1                           |
|         | -AU2803A-36              | AIR CYLINDER                            | エアーシリンダー                   | 1                           |
|         | -AU2803A-36              | NUT (FOR AIR CYLINDER)                  | ナット                        | 1                           |
| 4       | AU2803A-35               | BLOCK                                   | ブロック                       | 1                           |
| 5       | AU2803A-34               | CONNECTING PIN                          | 接続ピン                       | 1                           |
| 6       | AU2803A-75               | NUT (FOR M4)                            | ナット                        | 1                           |
| 7       | AU2803A-1                | ALLEN SCREW (M6 X 12)                   | 6角ボルト                      | , 1                         |
| 8       | 411000001 00             | SPRING WASHER (FOR M6)                  | スプリングワッシャー                 | 1                           |
| 9       | AU2803A-38               | CONNECTING LEVER                        | 接続レバー                      | 1                           |
| 10      | AU2803A-16               | ALLEN SCREW (M5 X 15)                   | 6 角ボルト                     | 2                           |
| 11      |                          | SPRING WASHER (FOR M4)                  | スプリングワッシャー                 | 2                           |
| 12      | 41000001 10              | WASHER (FOR M4)                         | 平ワッシャー                     | 2                           |
| 13      | AU2803A-18               | ALLEN SCREW (M5 X 10)                   | 6角ボルト                      | 1                           |
| 14      |                          | SPRING WASHER (FOR M6)                  | スプリングワッシャー                 | 1                           |
| 15      |                          | WASHER (FOR M6)                         | 平ワッシャー                     | 1                           |
| 16      | AU2803A-33               | LEVER PIN                               | レバーピン                      | ī                           |
| 17      | AU2803A-31               | CLAMP FINGER, LOWER                     | クランプフィンガー(下)               | 1                           |
| 18      | AU2803A-40               | CLAMP FINGER, UPPER                     | クランプフィンガー (上)              | ĩ                           |
| 19      | AU2803A-32               | COLLAR                                  | カラー                        | 1                           |
| 20      | AU2803A-30               | SET SCREW (M3 X 5)                      | 虫ネジ                        | 2                           |
| 21      |                          | WASHER (FOR M3)                         | 平ワッシャー                     | ī                           |
| 22      | •                        | SPRING WASHER (FOR M3)                  | スプリングワッシャー                 | ī                           |
| 23      | AU2803A-14               | ALLEN SCREW (M3 X 8)                    | 6 角ボルト                     | 1                           |
|         | AU2803A-17               | HOLDER                                  | ホルダー                       | 1                           |
|         | AU2803A-12               | SHAFT                                   | シャフト                       |                             |
|         | AU2803A-8                | SLIDE PLATE                             | スライド板                      | 1                           |
|         | AU2803A-11               | CAM FOLLOWER                            | カムフォロワー                    | 1                           |
| 28      | AU2803A-75               | NUT (FOR M4)                            | ナット                        | 1                           |
|         | AU2803A-21               | ALLEN SCREW (M4 X 35)                   | 6角ボルト                      | 1                           |
|         | AU2803A-20               | CAM FOLLOWER BLOCK, RIGHT               | カムフォロワーブロック                | (右) 1                       |
|         | AU2803A-10               | ALLEN SCREW (M4 X 10)                   | 6角ボルト                      | 2                           |
| 32      |                          | SPRING WASHER (FOR M4)                  | スプリングワッシャー                 | 2                           |
| 33      | AU2803A-11               | CAM FOLLOWER                            | カムフォロワー                    | <u> </u>                    |
| 34      | AU2803A-75               | NUT (FOR M4)                            | ナット                        | 1                           |
|         | AU2803A-9                | CAM FOLLOWER BLOCK, LEFT                | カムフォロワーブロック                | (- <del>/-</del> ) <u>1</u> |
| 36      | AU2803A-25               | ALLEN SCREW (M6 X 15)                   | 6角ボルト                      | (左) 1<br>2<br>2             |
| 37      |                          | SPRING WASHER (FOR M6)                  | スプリングワッシャー                 | <u> </u>                    |
| 38      |                          | WASHER (FOR M6)                         | スノランシラッシャー<br>平ワッシャー       |                             |
| 39      | AU2803A-24               | BLOCK                                   | ブロック                       | 2                           |
|         | AU2803A-26               | SET SCREW (M6 X 15)                     |                            | Ζ.                          |
|         | AU2803A-23               | ANGLE PLATE                             | <u>虫ネジ</u><br>アングル板        | 2<br>2<br>2<br>3<br>3       |
|         | AU2803A-10               | ALLEN SCREW (M4 X 10)                   | 6角ボルト                      | Z                           |
| 43      |                          | SPRING WASHER (FOR M4)                  | スプリングワッシャー                 | ა<br>ი                      |
|         | AU2803A-508              | BEARING ASSEMBLY                        | ベアリング組                     |                             |
|         | AU2803A-7                | PLATE FOR AIR CYLINDER                  |                            | 1                           |
| 46      |                          | WASHER (FOR M6)                         | エアーシリンター取引け板<br>平ワッシャー     | 1                           |
| 47      |                          | SPRING WASHER (FOR M6)                  | ー フッシャー<br>スプリングワッシャー      | 2<br>2                      |
|         | AU2803A-13               | ALLEN SCREW (M6 X 15)                   | スノウノクワッシャー<br>6角ボルト        | 2                           |
|         | AU2803A-509              | SCREW (M8 X 100)                        | <u>0 月</u> のルト<br>クッションボルト | 2                           |
|         | AU2803A-510              | NUT (FOR M8)                            | ・ シッションホルト<br>ナット          | 1                           |
| 51      |                          | PACKING                                 |                            | 1                           |
|         | AU2803A-3                | NUT (FOR AIR CYLINDER)                  | ワッシャーパッキング                 | 1                           |
|         | AU2803A-2                | AIR CYLINDER HOLDER                     |                            | <u>2</u><br>2               |
| 54      |                          | WASHER (FOR M6)                         | エアーシリンダーホルダー               | · 2                         |
| 55      |                          | SPRING WASHER (FOR M6)                  | 平ワッシャー                     | 4                           |
|         | AU2803A-1                |                                         | スプリングワッシャー                 | 4                           |
|         | AU2803A-4                | ALLEN SCREW (M6 X 12)                   | 6角ボルト                      | 4                           |
|         |                          | AIR CYLINDER                            | エアーシリンダー                   | 4<br>1<br>2<br>2<br>1       |
|         | AU2803A-486              | SENSOR (D-B77)                          | センサー                       | 2                           |
| -       | AU2803A-511<br>AU2803A-5 | SENSOR HOLDER<br>NUT (FOR AIR CYLINDER) | センサー取付け金具                  | 2                           |
|         | au/8030-b                |                                         | ナット                        |                             |

|   | RÉF.NO. | PART NO.    | DESCRIPTION            | 部品名                                   | AMT./個数 | • |
|---|---------|-------------|------------------------|---------------------------------------|---------|---|
|   | 61      | AU2803A-6   | CYLINDER ROD END       | ーーーーーーーーーーーーーーーーーーーーーーーーーーーーーーーーーーーーー | 1       |   |
|   | 62      | AU2803A-512 | ALLEN SCREW (M6 X 10)  | 6 角トラスピス                              | 4       |   |
| • | 63      |             | SPRING WASHER (FOR M6) | スプリングワッシャー                            | 4       |   |
|   | 64      | AU2803A-30  | SET SCREW (M3 X 5)     | 虫ネジ                                   | 1       |   |
|   | 65      |             | SPRING WASHER (FOR M4) | スプリングワッシャー                            | 1       |   |