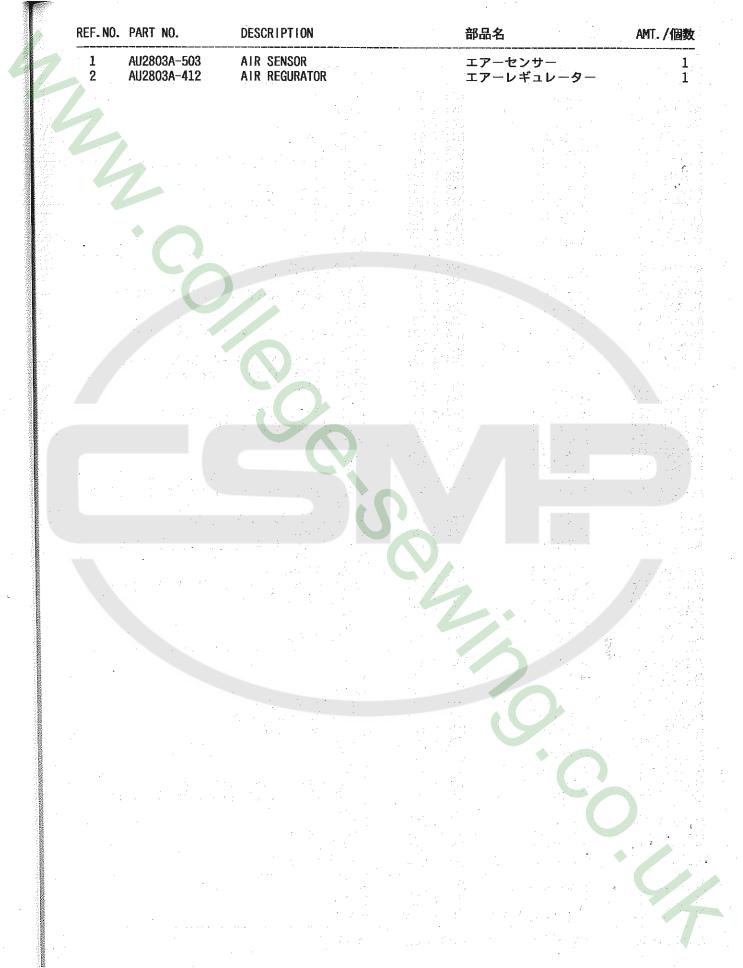

| REF.NO.         | PART NO.    | DESCRIPTION              | 部品名          | AMT./個数 |
|-----------------|-------------|--------------------------|--------------|---------|
| 1               | AU2803A-48  | SCREW (M4 X 5)           | <br>トラスビス    | 4       |
| 2               | au2803a-45  | CONTROL BOX REAR PLATE   | コントロールボックス裏蓋 | 1       |
| 3               | AU2803A-46  | ALLEN SCREW (M6 X 10)    | 6角ボルト        | 2       |
| 4               | au2803a-47  | ALLEN SCREW (M6 X 60)    | 6 角ボルト       | . 1     |
| 5               |             | SPRING WASHER (FOR M6)   | スプリングワッシャー   | 2       |
| 6<br>7          |             | WASHER (FOR M6)          | 平ワッシャー       | 2       |
| 7               |             | WASHER (FOR M6)          | 平ワッシャー       | 1       |
| 8               | AU2803A-77  | SCREW (M4 X 10)          | トラスビス        | ~6      |
| 9               | AU2803A-506 | PANEL PLATE              | パネル板         | 1       |
| 10              | AU2803A-49  | BLOCK                    | ブロック         | 4       |
| 11              |             | SPRING WASHER (FOR MG)   | スプリングワッシャー   | 4       |
| $\frac{12}{13}$ | AU2803A-44  | ALLEN SCREW (M6 X 15)    | 6角トラスビス      | 4       |
| 13              | AU2803A-43  | ALLEN SCREW (M8 X 30)    | 6角ボルト        | 4       |
| 14              | AU2803A-47  | ALLEN SCREW (MG X 60)    | 6角ボルト        | 2       |
| 15              |             | WASHER (FOR MG)          | 平ワッシャー       | 2       |
| 16              | AU2803A-42  | CONTROL BOX              | コントロールボックス   | ī       |
| 17              | AU2803A-27  | SHAFT                    | シャフト         | 2       |
| 18              | AU2803A-41  | CONTROL BOX BOTTOM PLATE | コントロールボックス底蓋 | 1       |
| 19              | AU2803A-29  | SPACER (FOR M6)          | 角座           | 3       |
| 20              |             | SPRING WASHER (FOR M6)   | スプリングワッシャー   | 3       |
| 21              | AU2803A-28  | NUT (FOR M6)             | ナット          | 3       |
| 22 r            | -AU2803A-50 | AIR VALVE                | エアーバルブ       | ĩ       |
| 23 L            | -AU2803A-50 | NUT (FOR AIR VALVE)      | ナット          | 1       |
|                 |             |                          |              |         |