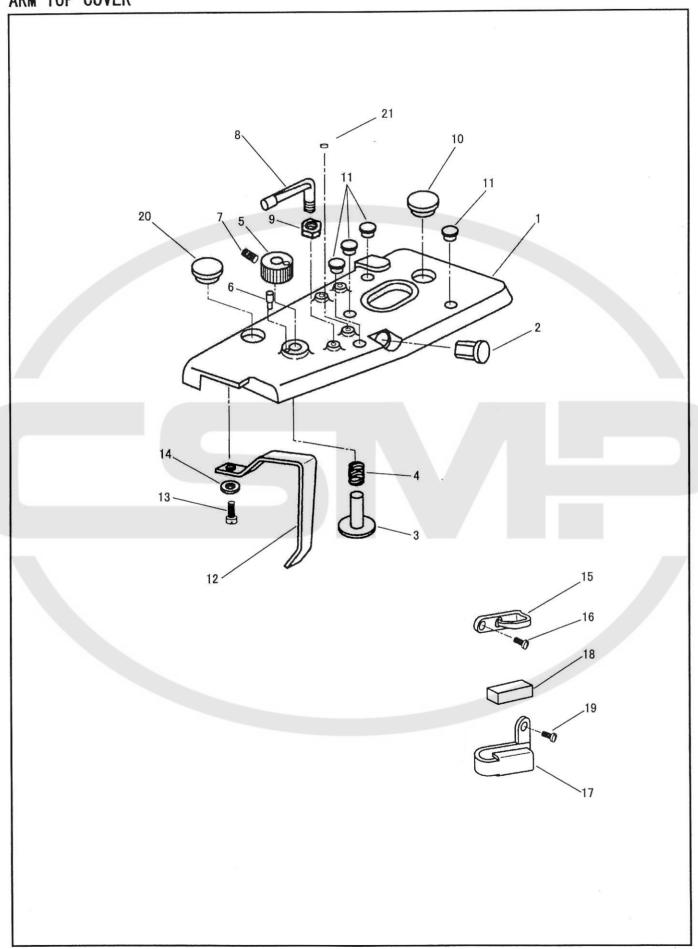

\* ミシン据付け時、本部品(34350)を外してください。 Remove this bed support(34350)when installing the machine head.

上板 ARM TOP COVER

|   | ARI                                                   | ARM TOP COVER                                                                                                                                                                                 |                                         |                           |                                                                                                                                                                                                                                                                                                                                                                                                   |  |  |
|---|-------------------------------------------------------|-----------------------------------------------------------------------------------------------------------------------------------------------------------------------------------------------|-----------------------------------------|---------------------------|---------------------------------------------------------------------------------------------------------------------------------------------------------------------------------------------------------------------------------------------------------------------------------------------------------------------------------------------------------------------------------------------------|--|--|
|   |                                                       | 部品番号                                                                                                                                                                                          | 員数                                      | ,                         |                                                                                                                                                                                                                                                                                                                                                                                                   |  |  |
|   | No                                                    | PARTS No                                                                                                                                                                                      |                                         | 品名                        | DESCRIPTION                                                                                                                                                                                                                                                                                                                                                                                       |  |  |
| * | 1 2 3 4 5 6 7 8 9 10 11 12 13 14 15 16 17 18 19 20 21 | 40502<br>11007<br>15058<br>15059<br>15057<br>15061<br>8009<br>11006<br>13076-02<br>40118<br>40119<br>40123<br>27174<br>31208<br>10682<br>10685<br>10759-A<br>10760<br>10685<br>40118<br>15038 | 1 1 1 1 1 1 1 1 1 1 1 1 1 1 1 1 1 1 1 1 | 上油給給給給上上上上天天天面面面面面上上<br>・ | ARM TOP COVER OIL LEVEL INDICATOR OIL REGULATING STUD OIL REGULATING STUD SPRING OIL REGULATING DIAL PIN SCREW 15/64X28 L=7.5 ARM TOP COVER THREAD GUIDE NUT RUBBER CAP (Φ20) RUBBER CAP (Φ9) THREAD TAKE-UP LEVER COVER SCREW M4X0.7 L=10.0 SPRING WASHER THREAD GUIDE (UPPER) SCREW 3.4X36 L=6.5 THREAD GUIDE (LOWER) FELT SCREW 3.4X36 L=6.5 RUBBER CAP (Φ20) RUBBER CAP (Φ20) RUBBER CAP (Φ5) |  |  |
| 4 |                                                       |                                                                                                                                                                                               |                                         |                           |                                                                                                                                                                                                                                                                                                                                                                                                   |  |  |
|   |                                                       |                                                                                                                                                                                               |                                         |                           |                                                                                                                                                                                                                                                                                                                                                                                                   |  |  |
|   |                                                       |                                                                                                                                                                                               |                                         |                           |                                                                                                                                                                                                                                                                                                                                                                                                   |  |  |
|   |                                                       |                                                                                                                                                                                               |                                         |                           |                                                                                                                                                                                                                                                                                                                                                                                                   |  |  |
|   |                                                       |                                                                                                                                                                                               | a.                                      | ,                         |                                                                                                                                                                                                                                                                                                                                                                                                   |  |  |