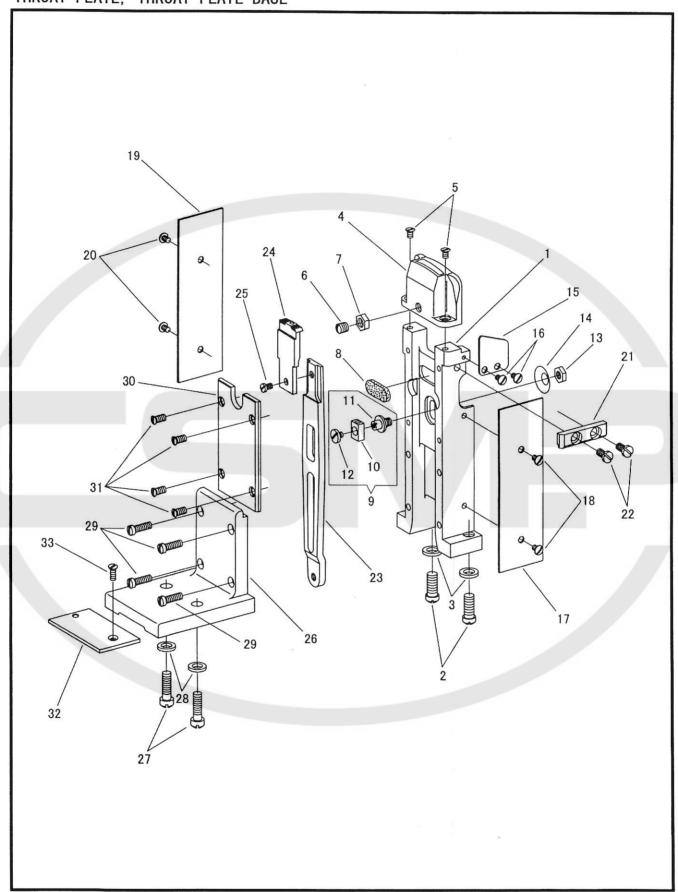

# 針板、針板土台 THROAT PLATE, THROAT PLATE BASE

|                                                                                                         | INOATT                    | LAI     | C, INKUAL PLATE DASE                                               | T T                                                                                                                                                                                                                                                                                                                                                                                                                                                                                                                                                                                                                                                                                                                                                              |
|---------------------------------------------------------------------------------------------------------|---------------------------|---------|--------------------------------------------------------------------|------------------------------------------------------------------------------------------------------------------------------------------------------------------------------------------------------------------------------------------------------------------------------------------------------------------------------------------------------------------------------------------------------------------------------------------------------------------------------------------------------------------------------------------------------------------------------------------------------------------------------------------------------------------------------------------------------------------------------------------------------------------|
|                                                                                                         | 部品番号                      | 員数      |                                                                    |                                                                                                                                                                                                                                                                                                                                                                                                                                                                                                                                                                                                                                                                                                                                                                  |
| No                                                                                                      | PARTS No                  | QTY     | 品名                                                                 | DESCRIPTION                                                                                                                                                                                                                                                                                                                                                                                                                                                                                                                                                                                                                                                                                                                                                      |
| 2 3 4 4 5 5 6 6 7 7 8 8 9 10 111 122 133 144 155 166 177 188 199 200 211 222 233 244 255 266 277 288 29 | 10766                     | 1 1 1 1 | 針針針針送送針送送送送送送为力針針針針土土送送送補補補補補針<br>大大大大大大大大大大大大大大大大大大大大大大大大大大大大大大大大 | THROAT PLATE BASE THROAT PLATE BASE SCREW 7. 85X20 L=18. 0 WASHER THROAT PLATE THROAT PLATE THROAT PLATE SCREW M4X0. 7 L=6. 0 FEED DOG ADJUSTING SCREW 1/4X32 L=7. 0 NUT 1/4X32 FELT FEED PLATE SLIDE BLOCK COMP. FEED PLATE SLIDE BLOCK SCREW STUD FEED PLATE SLIDE BLOCK SCREW NUT 7/32 X 32 WASHER COVER PLATE SCREW 9/64X40 L=5. 5 THROAT PLATE BASE COVER (FRONT) SCREW 9/64X40 L=5. 5 THROAT PLATE BASE COVER (REAR) SCREW 9/64X40 L=5. 5 THROAT PLATE BASE COVER (REAR) SCREW 9/64X40 L=5. 5 THROAT PLATE BASE SUPPORT SCREW 3/16X32 L=9. 5 FEED PLATE FEED DOG FEED DOG SCREW 11/64X32 L=6. 5 THROAT PLATE BASE SUPPORT THROAT PLATE BASE SUPPORT SCREW 7. 85X20 L=26. 0 WASHER THROAT PLATE BASE SUPPORT SCREW 11/64X32 L=14. 0 THROAT PLATE BASE COVER |
| 32                                                                                                      | 14013<br>12132<br>6031-01 | 1       | 針板土台カバー止めねじ<br>差し板<br>差し板止めねじ                                      | SCREW 9/64X40 L=5.5 BED SLIDE BED SLIDE SCREW 11/64X40 L=9.0                                                                                                                                                                                                                                                                                                                                                                                                                                                                                                                                                                                                                                                                                                     |
|                                                                                                         |                           |         |                                                                    |                                                                                                                                                                                                                                                                                                                                                                                                                                                                                                                                                                                                                                                                                                                                                                  |