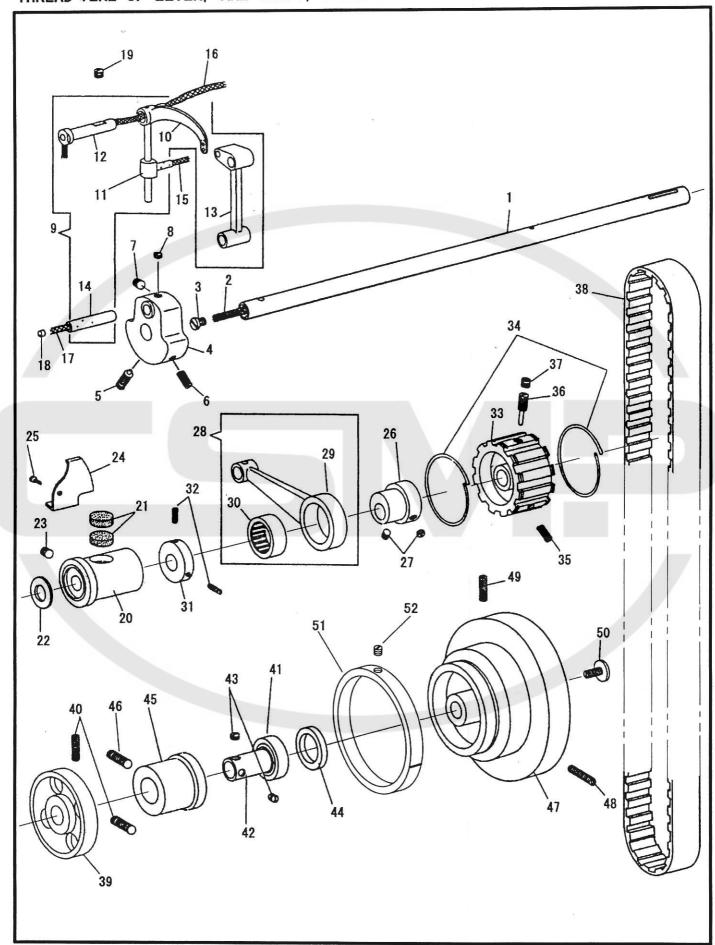

天秤、上軸、プーリー THREAD TEKE-UP LEVER, ARM SHAFT, MACHINE PULLEY

### 天秤、上軸、プーリー THREAD TAKE-UP LEVER, ARM SHAFT, MACHINE PULLEY

部品番号 員数 QTY DESCRIPTION PARTS No 品名 上軸 ARM SHAFT 15209 上軸油芯 OIL WICK 11042 1 3 10506 上軸油芯止めねじ OIL STOP SCREW 7. 85X20 L=6. 0 1 19414 1 クランクモーション カム NEEDLE BAR CRANK 5 位置決めねじ POSITION SCREW 1/4X28 L=20. 0 19415-A 1 1/4X28 19416 1 止めねじ SET SCREW L=14. 0 針棒クランクピン止めねじ(長) 7 19417 1 SET SCREW (LONG) 1/4X28 L=6.58 針棒クランクピン止めねじ (短) SET SCREW (SHORT) 1/4X28 19418 1 L=4. 5 9 天秤(組) THREAD TAKE-UP LEVER COMP. 40585 1 10 THREAD TAKE-UP LEVER 16403 天秤 1 天秤抱き THREAD TAKE-UP LEVER DRIVING STUD 11 15026 1 THREAD TAKE-UP LEVER HINGE STUD 12 15013 1 天秤ピン 13 針棒クランク NEEDLE BAR CONNECTING LINK 10528 1 14 10523 針棒クランクピン NEEDLE BAR CONNECTING LINK STUD 1 OIL WICK 天秤抱き油芯 15 10728 天秤ピン油芯 針棒クランクピン油芯 OIL WICK 16 11042 10726 17 18 15038 油ゴム栓 RUBBER OIL STOPPER 1 天秤ピン止めねじ 上軸メタル(前) 10524 SET SCREW 6.75X24 L ARM SHAFT BUSHING (FRONT) 19 1 20 | 18006 1 上軸メタル(前)フェルト 21 10725 2 OIL FELT 上軸メタル(前)ワッシャー 22 | 10563 WASHER 1 23 10524 1 上軸メタル(前)止めねじ SET SCREW 6. 75X24 L=6. 5 24 THREAD TAKE-UP LEVER OIL GUARD 10551 1 天秤油受け 25 3. 4X36 L=6. 0 10650 1 天秤油受け止めねじ SCREW 26 中押え上下カム LIFTING ECCENTRIC (ECC. 4.0) 19427 中押え上下カム止めねじ 27 19508 2 SET SCREW 1/4X40 L=5. 5 28 10772C 上連結ロッド (組) LIFTING ECCENTRIC CONNECTION COMP. 29 10772 上連結ロッド LIFTING ECCENTRIC CONNECTION 30 10773 上連結ロッドニードルベアリング 1 NEEDLE BEARING 31 11879 中押え上下カムカラー 1 LIFTING ECCENTRIC COLLAR 32 10573 2 中押え上下カムカラー止めねじ SET SCREW 7/32X32 L=11.0 33 10569 1 ベルトプーリ ARM SHAFT CONNECTING BELT PULLEY 10574 34 2 ベルトプーリリング BELT PULLEY SPRING FLANGE 35 10571-G 1 ベルトプーリ止めねじ SET SCREW 6. 75X24 L=20. 0 ベルトプーリピンねじ ベルトプーリピンねじ止めねじ タイミング ベルト 36 10570 1 POSITION SCREW 6. 75X24 L=14. 5 37 10524-G 1 POSITION SCREW SET SCREW 6.75X24 L=6.5 38 12133 1 ARM SHAFT CONNECTING BELT 39 40130 糸巻きカラー 1 BOBBIN WINDER COLLAR 27171 40 2 糸巻きカラー止めねじ SET SCREW 41 10567 上軸ベアリング 1 ARM SHAFT BALL BEARING 40133 上軸ベアリングカラー 42 1 ARM SHAFT BALL BEARING ADAPTER SLEEVE 上軸ベアリングカラー止めねじ 43 23637 2 SET SCREW 1/4X28L=7.544 10568 上軸ベアリングリング (溝なし) 1 BALL BEARING RETAINING RING 上軸ベアリングケース 45 40134 1 ARM SHAFT BALL BEARING ADAPTER SET SCREW 6.75X24 L=20.0 上軸ベアリングケース止めねじ 46 10571 1 プーリ 47 40507 1 MACHINE PULLEY プーリ位置決めねじ POSITION SCREW 48 50404 1 15/64X28 L=19. 0 49 プーリ止めねじ 50405 1 15/64X28 L=19. 0 SET SCREW 50 プーリ押ねじ 10577 1 MACHINE PULLEY ADJUSTING SCREW 6. 75X24 L=11. 0 51 40508 文字リング 1 NEEDLE STOP POSITION INDICATOR 52 10566 文字リング止めねじ 1 SET SCREW 1/4X32 L=5. 5