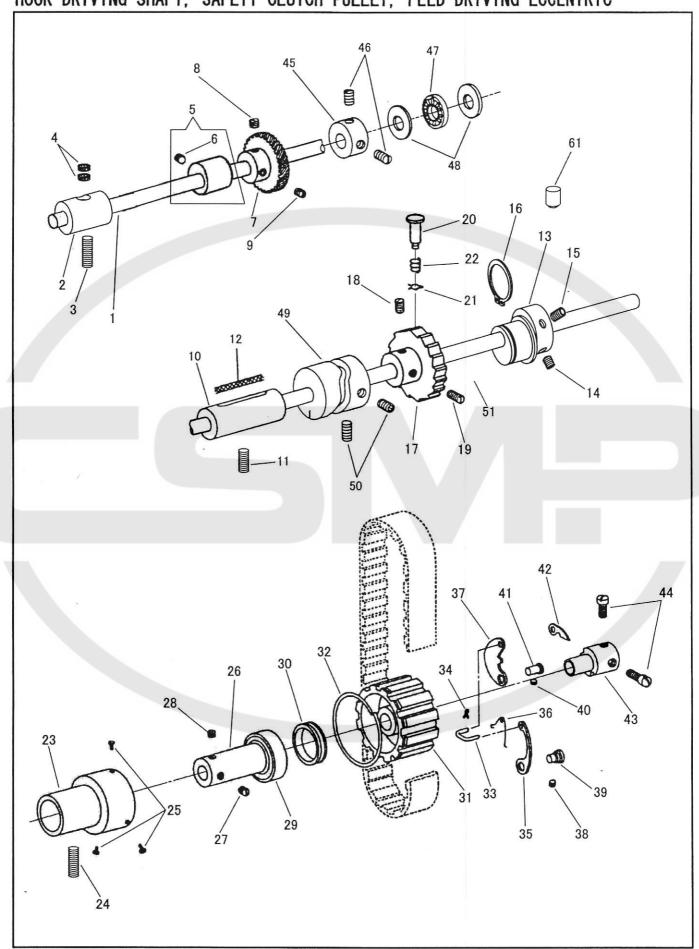

下軸、下ベルトプーリー、送りカム HOOK DRIVING SHAFT, SAFETY CLUTCH PULLEY, FEED DRIVING ECCENTRIC

### 下軸、下ベルトプーリー、送りカム HOOK DRIVING SHAFT, SAFETY CLUTCH PULLEY, FEED DRIVING ECCENTRIC

| 1100                                                                                                                                                                                                                                                                                                                                                                                                                                                                                                                                                                                                                                                                                                                                                                                                        | IN DICIT                                                                                                                                                                                                                                                                                                | ING                                                                                         | SHALL CLUTCH TOL                                        | LEY, FEED DRIVING ECCENTRIC                                                                                                                                                                                                                                                                                                                                                                                                                                                                                                                                                                                                                                                                                                                                                                                                                                                                                                                                                                                                                                                                                                                                                                                                                                                                                                                                                                                                                                                                                                                                                                                                                                                                                                                                                                                                                                                                                                                                                                                                                                                                                                    |
|-------------------------------------------------------------------------------------------------------------------------------------------------------------------------------------------------------------------------------------------------------------------------------------------------------------------------------------------------------------------------------------------------------------------------------------------------------------------------------------------------------------------------------------------------------------------------------------------------------------------------------------------------------------------------------------------------------------------------------------------------------------------------------------------------------------|---------------------------------------------------------------------------------------------------------------------------------------------------------------------------------------------------------------------------------------------------------------------------------------------------------|---------------------------------------------------------------------------------------------|---------------------------------------------------------|--------------------------------------------------------------------------------------------------------------------------------------------------------------------------------------------------------------------------------------------------------------------------------------------------------------------------------------------------------------------------------------------------------------------------------------------------------------------------------------------------------------------------------------------------------------------------------------------------------------------------------------------------------------------------------------------------------------------------------------------------------------------------------------------------------------------------------------------------------------------------------------------------------------------------------------------------------------------------------------------------------------------------------------------------------------------------------------------------------------------------------------------------------------------------------------------------------------------------------------------------------------------------------------------------------------------------------------------------------------------------------------------------------------------------------------------------------------------------------------------------------------------------------------------------------------------------------------------------------------------------------------------------------------------------------------------------------------------------------------------------------------------------------------------------------------------------------------------------------------------------------------------------------------------------------------------------------------------------------------------------------------------------------------------------------------------------------------------------------------------------------|
|                                                                                                                                                                                                                                                                                                                                                                                                                                                                                                                                                                                                                                                                                                                                                                                                             | 部品番号                                                                                                                                                                                                                                                                                                    | 員数                                                                                          |                                                         |                                                                                                                                                                                                                                                                                                                                                                                                                                                                                                                                                                                                                                                                                                                                                                                                                                                                                                                                                                                                                                                                                                                                                                                                                                                                                                                                                                                                                                                                                                                                                                                                                                                                                                                                                                                                                                                                                                                                                                                                                                                                                                                                |
| No                                                                                                                                                                                                                                                                                                                                                                                                                                                                                                                                                                                                                                                                                                                                                                                                          | PARTS No                                                                                                                                                                                                                                                                                                |                                                                                             | 品名                                                      | DESCRIPTION                                                                                                                                                                                                                                                                                                                                                                                                                                                                                                                                                                                                                                                                                                                                                                                                                                                                                                                                                                                                                                                                                                                                                                                                                                                                                                                                                                                                                                                                                                                                                                                                                                                                                                                                                                                                                                                                                                                                                                                                                                                                                                                    |
| 1<br>2<br>3<br>4<br>5<br>6<br>7<br>8<br>9<br>10<br>11<br>12<br>13<br>14<br>15<br>16<br>17<br>18<br>19<br>20<br>21<br>22<br>23<br>24<br>25<br>26<br>27<br>28<br>29<br>30<br>31<br>31<br>32<br>33<br>34<br>34<br>35<br>36<br>36<br>37<br>37<br>38<br>37<br>38<br>37<br>38<br>37<br>38<br>37<br>38<br>37<br>38<br>37<br>38<br>37<br>38<br>37<br>38<br>37<br>38<br>37<br>38<br>37<br>38<br>37<br>38<br>37<br>38<br>37<br>38<br>37<br>38<br>37<br>38<br>37<br>38<br>37<br>38<br>37<br>38<br>37<br>38<br>37<br>38<br>37<br>38<br>37<br>37<br>37<br>38<br>37<br>38<br>37<br>37<br>38<br>37<br>38<br>37<br>37<br>38<br>37<br>37<br>38<br>37<br>38<br>37<br>37<br>38<br>37<br>38<br>37<br>37<br>38<br>37<br>37<br>38<br>37<br>37<br>38<br>37<br>37<br>37<br>37<br>37<br>37<br>37<br>37<br>37<br>37<br>37<br>37<br>37 | 36108<br>10782<br>10571<br>11080<br>10637<br>10658<br>10638<br>10766<br>10639<br>36318<br>10522<br>10729<br>40422<br>141146<br>140409<br>15023<br>10622<br>10639<br>10766<br>10672<br>10674<br>10673<br>30157<br>10571<br>10609<br>10566<br>10567<br>10567<br>10568<br>10567<br>10574<br>10574<br>10618 | 1<br>1<br>1<br>1<br>1<br>1<br>1<br>1<br>1<br>1<br>1<br>1<br>1<br>1<br>1<br>1<br>1<br>1<br>1 | 下下下下送送大大大下下下送送送止爪爪爪押止押下下溝下下下下下下下下下下下下下下下下下下下下下下下下下下下下下下 | HOOK DRIVING SHAFT HOOK DRIVING SHAFT BUSHING (FRONT) SET SCREW 6.75X24 L=20.0  OILING FELT FEED LIFTING CAM COMP. SET SCREW 1/4X32 L=5.5 HOOK DRIVING GEAR SET SCREW 1/4X32 L=7.0 POSITIONING SCREW 1/4X32 L=8.0 HOOK DRIVING SHAFT BUSHING (MIDDLE) SET SCREW 6.75X24 L=14.0  OILL FELT FEED DRIVING ECCENTRIC POSITION SCREW 1/4X28 L=9.4 RETAINING RING HOOK DRIVING SHAFT LOCK RATCHET POSITION SCREW 1/4X32 L=8.0 SET SCREW 1/4X32 L=7.0 LOCK STUD SPRING HOOK SHAFT BALL BEARING ADAPTER SET SCREW 1/4X32 L=7.0 LOCK STUD SPRING HOOK SHAFT BALL BEARING ADAPTER SET SCREW 3.4X36 L=5.0 HOOK SHAFT BALL BEARING COLLAR POSITION SCREW 1/4X32 L=5.5 SET SCREW 1/4X32 L=5.5 SET SCREW 1/4X32 L=5.5 HOOK SHAFT BALL BEARING COLLAR POSITION SCREW 1/4X32 L=5.5 SET SCREW 1/4X32 L=5.0 HOOK SHAFT BALL BEARING COLLAR POSITION SCREW 1/4X32 L=5.0 HOOK SHAFT BALL BEARING COLLAR POSITION SCREW 1/4X32 L=5.0 HOOK SHAFT BALL BEARING SAFETY CLUTCH HOULLY PULLEY SPRING FLANGE SAFETY CLUTCH RATCHET CONNECTING LINK SAFETY CLUTCH HOCKING LEVER SPRING SAFETY CLUTCH LOCKING LEVER SPRING SAFETY CLUTCH LOCKING LEVER SPRING SAFETY CLUTCH LOCKING LEVER SPRING SAFETY CLUTCH COLLAR SAFETY CLUTCH COLLA |