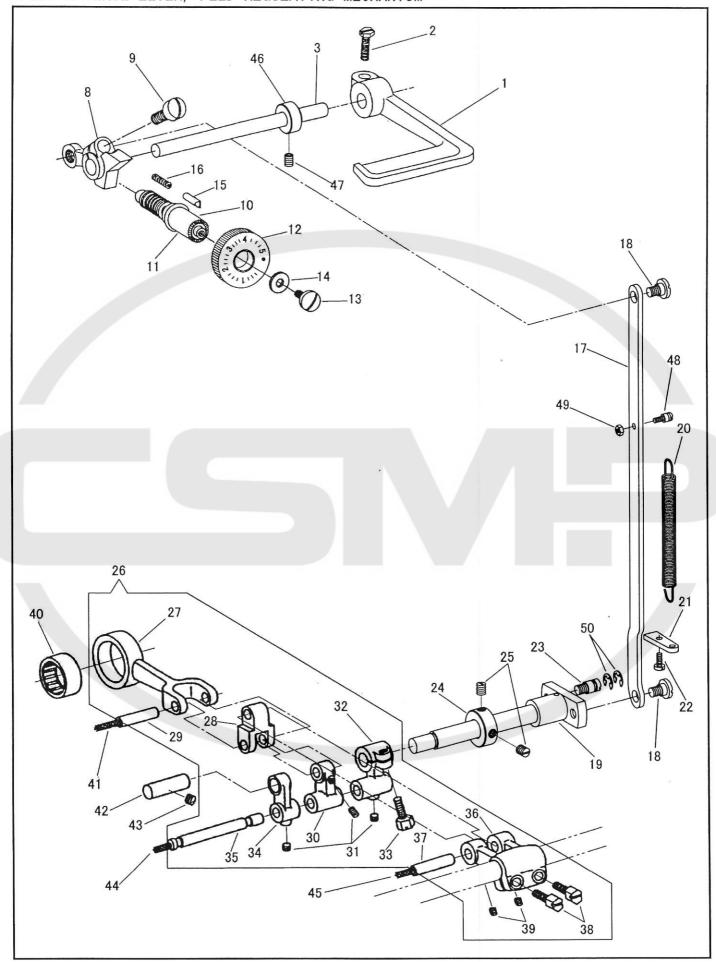

## バックレバー、送り調節機構 FEED REVERSE LEVER, FEED REGULATING MECHANISM

|                                                                                                                                                                                                                                                                                                                                                                                                                         | LICOL                                 | LEVER, FEED REGULATING MEGI                                          | TITALE TO ME                                                                                                                                                                                                                                                                     |
|-------------------------------------------------------------------------------------------------------------------------------------------------------------------------------------------------------------------------------------------------------------------------------------------------------------------------------------------------------------------------------------------------------------------------|---------------------------------------|----------------------------------------------------------------------|----------------------------------------------------------------------------------------------------------------------------------------------------------------------------------------------------------------------------------------------------------------------------------|
| 部品番                                                                                                                                                                                                                                                                                                                                                                                                                     | 号 員数                                  |                                                                      |                                                                                                                                                                                                                                                                                  |
| No PARTS                                                                                                                                                                                                                                                                                                                                                                                                                | No QTY                                | 品名                                                                   | DESCRIPTION                                                                                                                                                                                                                                                                      |
| 1 34523 2 10845 3 40109 8 40425 9 10519 10 34028 11 18420 12 40430 13 14908 14 B14274 15 40120 16 15729 17 40427 18 19403 19 40436 20 40426 21 40429 22 8040 23 40428 24 1838 25 10766 26 167070 27 11951 28 11955 29 11952 30 11956 31 11953 32 16707 33 19420 34 11958 35 31029 36 16708 37 11962 38 19420 39 11953 40 10773 41 11954 42 11950 43 10766 44 11960 45 11954 46 10802 47 8009 48 34035 49 37954 50 31094 | 1 1 1 1 1 1 1 1 1 1 1 1 1 1 1 1 1 1 1 | バババズ送送送送送送送送送送送がバババススくがバ下下二下メ止切切切で送送送送送送送送送送送送送送送送送送送送送送送送送送送送送送送送送送 | FEED REGULATING DIAL SCREW FEED REGULATING DIAL SCREW WASHER FEED REGULATING DIAL LOCK PIN FEED REGULATING DIAL LOCK PIN SPRING FEED REVERSING CONNECTION ROD HINGE SCREW 6. 75X24 FEED REVERSING SHAFT COMPLETE FEED REVERSING SHAFT SPRING SPRING BRACKET SCREW 9/64X40 L=8. 0 |