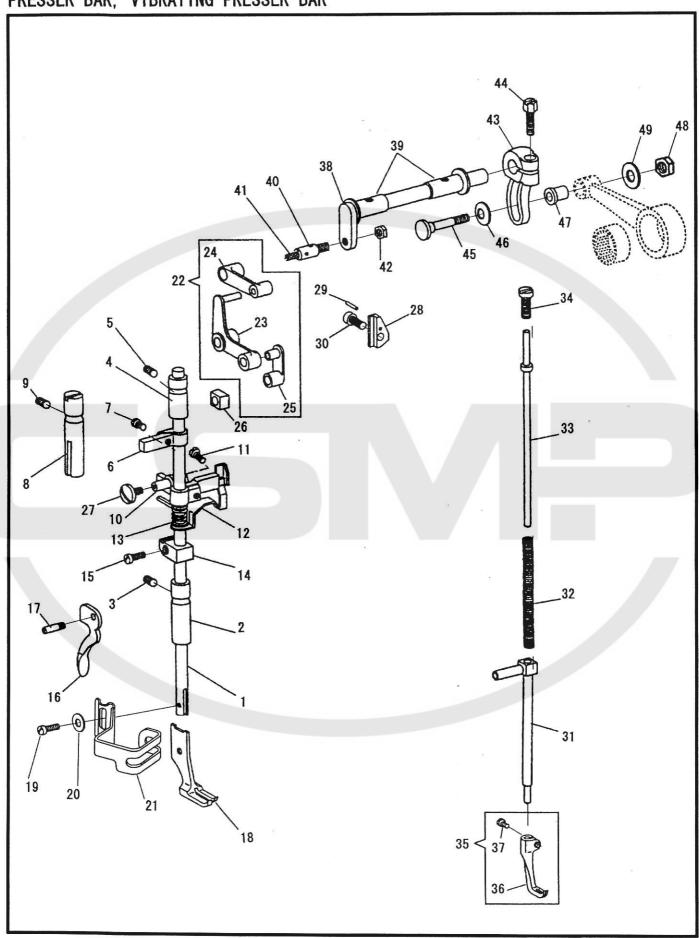

押え棒、中押え棒 PRESSER BAR, VIBRATING PRESSER BAR

### 押え棒、中押え棒 PRESSER BAR, VIBRATING PRESSER BAR

| 1 1/1                                                                                                                                                                                  | PRESSER BAR, VIBRATING PRESSER BAR                                                                                     |                                         |                                        |                                                                                                                                                                                                                                                                                                                                                                                                                                                                                                                                                                                                                                                                                                                                                                                                                                                                                                                                                                                                                                                                                                                                                                                                                                                                                                                                                                                                                                                                                                                                                        |  |
|----------------------------------------------------------------------------------------------------------------------------------------------------------------------------------------|------------------------------------------------------------------------------------------------------------------------|-----------------------------------------|----------------------------------------|--------------------------------------------------------------------------------------------------------------------------------------------------------------------------------------------------------------------------------------------------------------------------------------------------------------------------------------------------------------------------------------------------------------------------------------------------------------------------------------------------------------------------------------------------------------------------------------------------------------------------------------------------------------------------------------------------------------------------------------------------------------------------------------------------------------------------------------------------------------------------------------------------------------------------------------------------------------------------------------------------------------------------------------------------------------------------------------------------------------------------------------------------------------------------------------------------------------------------------------------------------------------------------------------------------------------------------------------------------------------------------------------------------------------------------------------------------------------------------------------------------------------------------------------------------|--|
|                                                                                                                                                                                        | 部品番号                                                                                                                   | 員数                                      |                                        |                                                                                                                                                                                                                                                                                                                                                                                                                                                                                                                                                                                                                                                                                                                                                                                                                                                                                                                                                                                                                                                                                                                                                                                                                                                                                                                                                                                                                                                                                                                                                        |  |
| No                                                                                                                                                                                     | PARTS No                                                                                                               | QTY                                     | 品名                                     | DESCRIPTION                                                                                                                                                                                                                                                                                                                                                                                                                                                                                                                                                                                                                                                                                                                                                                                                                                                                                                                                                                                                                                                                                                                                                                                                                                                                                                                                                                                                                                                                                                                                            |  |
| 11<br>12<br>13<br>14<br>15<br>16<br>17<br>18<br>19<br>20<br>21<br>22<br>23<br>24<br>25<br>26<br>27<br>28<br>29<br>30<br>31<br>32<br>33<br>34<br>40<br>41<br>42<br>43<br>44<br>45<br>46 | 10558<br>10557<br>10556<br>15118<br>18480<br>10548-A<br>15111<br>10519<br>17610<br>10554<br>10553-A<br>15060<br>19412C | 1 1 1 1 1 1 1 1 1 1 1 1 1 1 1 1 1 1 1 1 | 押押押押押押押押押押押押押押押押押押押押押押押押申中中中中中中中中中中中中中 | PRESSER BAR PRESSER BAR BUSHING (LOWER) SET SCREW 6.75X24 L=11.0 PRESSER BAR BUSHING (UPPER) SET SCREW 6.75X24 L=11.0 PRESSER BAR POSITION GUIDE BRACKET SET SCREW 5/32X40 L=6.5 PRESSER BAR POSITION GUIDE SET SCREW 6.75X24 L=11.0 PRESSER BAR POSITION GUIDE SET SCREW 6.75X24 L=11.0 PRESSER BAR LIFTING BRACKET PINCH SCREW 11/64X40 L=14.0 TENSION RELEASE SLIDE TENSION RELEASE SLIDE SPRING PRESSER BAR SPRING BRACKET PINCH SCREW M4X0.7 L=9.0 PRESSER BAR SPRING BRACKET PINCH SCREW M4X0.7 L=9.0 PRESSER BAR LIFTER HINGE SCREW 4.5X32 LIFTING PRESSER FOOT SCREW 3.4X36 WASHER FINGER GUARD LIFTING BELL CRANK COMP. LIFTING BELL CRANK LINK VIBRATING PRESSER BAR CONNECTING LINK VIBRATING PRESSER BAR SLIDE BLOCK LIFTING BELL CRANK LINK VIBRATING PRESSER BAR SLIDE BLOCK POSITIONING PIN SCREW 6.75X24 L=17.5 VIBRATING PRESSER BAR EXTENSION SPRING VIBRATING PRESSER BAR EXTENSION SPRING VIBRATING PRESSER BAR EXTENSION SCREW 5/16X24 L=16.0 VIBRATING PRESSER BAR EXTENSION SCREW 5/16X24 L=16.0 VIBRATING PRESSER BAR EXTENSION SCREW 5/16X24 L=16.0 VIBRATING PRESSER FOOT PINCH SCREW 11/64X40 L=6.5 LIFTING ROCK SHAFT LIFTING ECCENTRIC CONNECTION COLLAR NUT 1/4X28 UIL WICK NUT 1/4X28 UIL WICK NUT 1/4X28 UIFTING ECCENTRIC CONNECTION COLLAR NUT 7/32X32 WASHER |  |