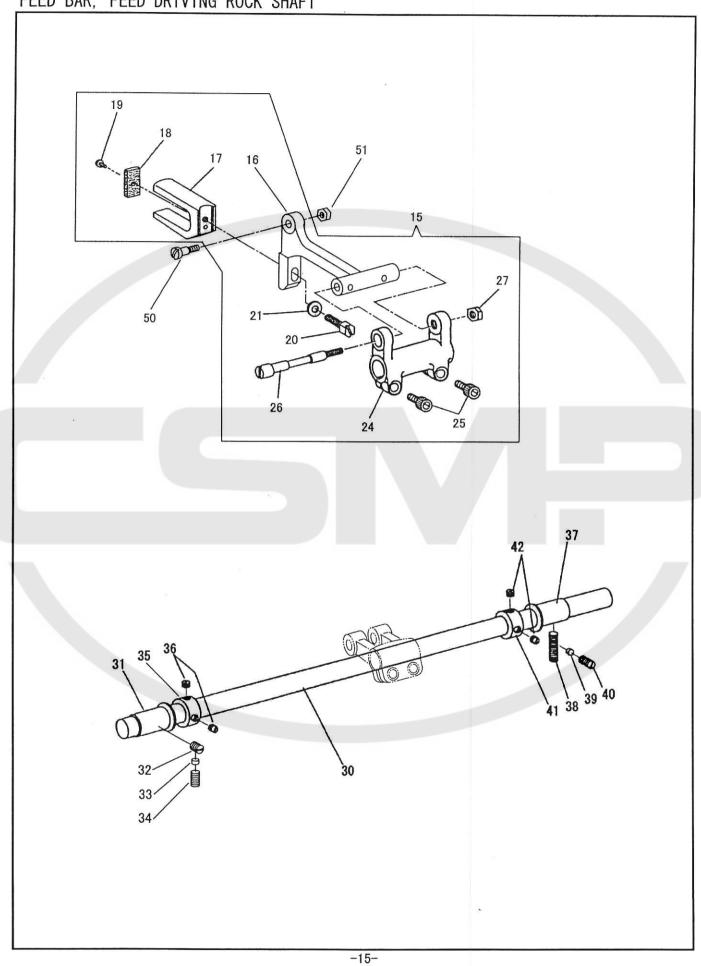

送り土台、送り軸 FEED BAR、FEED DRIVING ROCK SHAFT

| FE                                                                                                                                                 | ED BAR,                                                                                                                                                                                                         | FEE                                     | D DRIVING ROCK SHAFT                   |                                                                                                                                                                                                                                                                                  |                                                                                                                                                                                                                                                                       |
|----------------------------------------------------------------------------------------------------------------------------------------------------|-----------------------------------------------------------------------------------------------------------------------------------------------------------------------------------------------------------------|-----------------------------------------|----------------------------------------|----------------------------------------------------------------------------------------------------------------------------------------------------------------------------------------------------------------------------------------------------------------------------------|-----------------------------------------------------------------------------------------------------------------------------------------------------------------------------------------------------------------------------------------------------------------------|
|                                                                                                                                                    | 部品番号                                                                                                                                                                                                            | 員数                                      |                                        |                                                                                                                                                                                                                                                                                  |                                                                                                                                                                                                                                                                       |
| No                                                                                                                                                 |                                                                                                                                                                                                                 | QTY                                     | 品名                                     |                                                                                                                                                                                                                                                                                  | DESCRIPTION                                                                                                                                                                                                                                                           |
| 15<br>16<br>17<br>18<br>19<br>20<br>21<br>24<br>25<br>26<br>27<br>30<br>31<br>32<br>33<br>34<br>35<br>36<br>37<br>38<br>40<br>41<br>42<br>50<br>51 | 12130<br>10595<br>10596<br>10597<br>70129-A<br>10599<br>16704<br>18065<br>16705<br>16706<br>40423<br>10588<br>10525<br>11068<br>200347<br>10593<br>10764<br>10763<br>10571<br>11068<br>200347<br>10593<br>10764 | 1 1 1 1 1 1 1 1 1 1 1 1 1 1 1 1 1 1 1 1 | 送送コココココ送送送送送送送ララ送送送送送送送送送送送送送送送送送送送送送送 | OILING FELT SCREW 1/8X4 FORK SCREW WASHER FEED DRIVING PINCH SCREW FEED BAR HING NUT 1/4X28 FEED DRIVING FEED DRIVING SET SCREW LINER LINER SET SCR FEED DRIVING SET SCREW FEED DRIVING SET SCREW FEED DRIVING SET SCREW FEED DRIVING SET SCREW LINER LINER SET SCR FEED DRIVING | ECCENTRIC FORK  10 L=3. 3 17/32X32 L=12. 5  ROCK FRAME M5X0. 8 L=14. 0 SE SCREW  ROCK SHAFT ROCK SHAFT BUSHING (FRONT) 6. 75X24 L=9. 0  EW 6. 75X24 L=11. 1 ROCK SHAFT BUSHING (BACK) 6. 75X24 L=20. 0  EW 6. 75X24 L=11. 1 ROCK SHAFT COLLAR (BACK) 6. 75X24 L=20. 0 |
|                                                                                                                                                    |                                                                                                                                                                                                                 |                                         |                                        |                                                                                                                                                                                                                                                                                  |                                                                                                                                                                                                                                                                       |