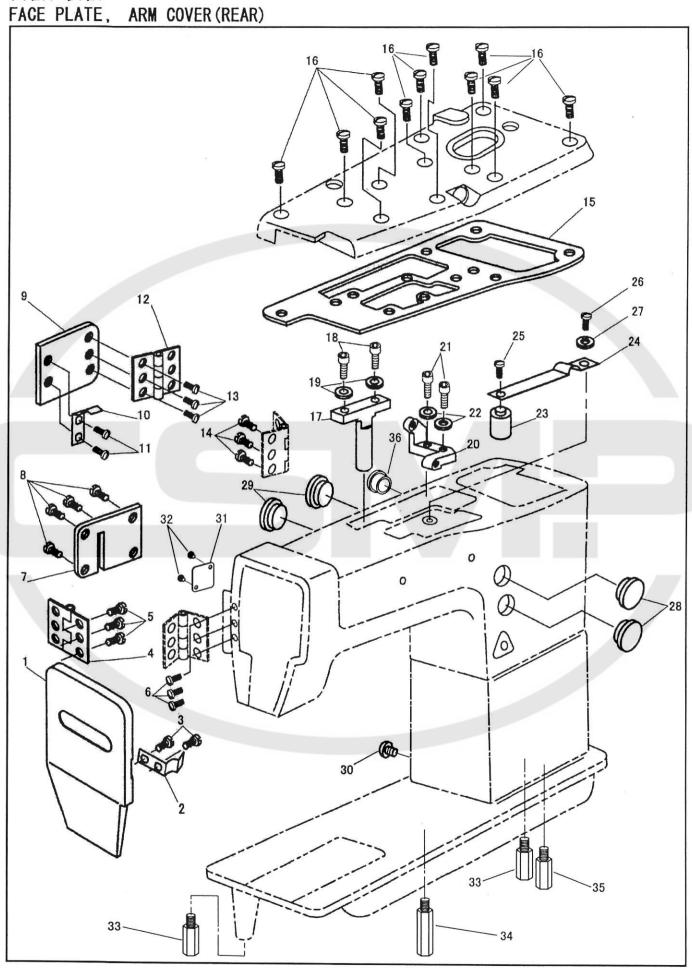

# 面板、裏板 FACE\_PLATE, ARM\_COVER (REAR)

| 1710                                                               | FACE PLATE, ARM COVER (REAR)                                                                                                                                                                                                                                                                                |                                                                                                  |                                                                 |                                                                                                                                                                                                                                              |  |  |
|--------------------------------------------------------------------|-------------------------------------------------------------------------------------------------------------------------------------------------------------------------------------------------------------------------------------------------------------------------------------------------------------|--------------------------------------------------------------------------------------------------|-----------------------------------------------------------------|----------------------------------------------------------------------------------------------------------------------------------------------------------------------------------------------------------------------------------------------|--|--|
| 1 1                                                                | 部品番号                                                                                                                                                                                                                                                                                                        |                                                                                                  |                                                                 |                                                                                                                                                                                                                                              |  |  |
| No                                                                 | PARTS No                                                                                                                                                                                                                                                                                                    | QTY                                                                                              | 品名                                                              | DESCRIPTION                                                                                                                                                                                                                                  |  |  |
| 2 3 4 5 6 7 8 9 10 11 2 13 14 15 16 17 18 19 20 1 22 23 34 35 * 36 | 40102<br>15037<br>15039<br>15039<br>15039<br>40106<br>8040<br>40105<br>15037<br>15039<br>15039<br>40503<br>30066<br>40100-02<br>18065<br>90625<br>40100-03<br>18065<br>90625<br>11004<br>15086<br>10597<br>8040<br>11142<br>40118<br>40118<br>40118<br>40118<br>30046<br>40266<br>37509<br>34350<br>8520345 | 1<br>1<br>1<br>2<br>1<br>3<br>3<br>1<br>1<br>1<br>1<br>1<br>2<br>2<br>1<br>2<br>1<br>1<br>1<br>1 | 面面面面面重裏裏裏裏裏裏裏裏裏上上大土土小小小油油油油油アアアアア本本本ア 板板板板板板板板板板板板板板板板板板板板板板板板板 | FACE PLATE FACE FACE FACE FACE FACE FACE FACE FAC |  |  |

\* ミシン据付け時、本部品(34350)を外してください。 Remove this bed support(34350)when installing the machine head.

上板 ARM TOP COVER

|   | ARI                                                   | ARM TOP COVER                                                                                                                                                                                 |                                         |                           |                                                                                                                                                                                                                                                                                                                                                                                                   |  |  |
|---|-------------------------------------------------------|-----------------------------------------------------------------------------------------------------------------------------------------------------------------------------------------------|-----------------------------------------|---------------------------|---------------------------------------------------------------------------------------------------------------------------------------------------------------------------------------------------------------------------------------------------------------------------------------------------------------------------------------------------------------------------------------------------|--|--|
|   |                                                       | 部品番号                                                                                                                                                                                          | 員数                                      | ,                         |                                                                                                                                                                                                                                                                                                                                                                                                   |  |  |
|   | No                                                    | PARTS No                                                                                                                                                                                      |                                         | 品名                        | DESCRIPTION                                                                                                                                                                                                                                                                                                                                                                                       |  |  |
| * | 1 2 3 4 5 6 7 8 9 10 11 12 13 14 15 16 17 18 19 20 21 | 40502<br>11007<br>15058<br>15059<br>15057<br>15061<br>8009<br>11006<br>13076-02<br>40118<br>40119<br>40123<br>27174<br>31208<br>10682<br>10685<br>10759-A<br>10760<br>10685<br>40118<br>15038 | 1 1 1 1 1 1 1 1 1 1 1 1 1 1 1 1 1 1 1 1 | 上油給給給給上上上上天天天面面面面面上上<br>・ | ARM TOP COVER OIL LEVEL INDICATOR OIL REGULATING STUD OIL REGULATING STUD SPRING OIL REGULATING DIAL PIN SCREW 15/64X28 L=7.5 ARM TOP COVER THREAD GUIDE NUT RUBBER CAP (Φ20) RUBBER CAP (Φ9) THREAD TAKE-UP LEVER COVER SCREW M4X0.7 L=10.0 SPRING WASHER THREAD GUIDE (UPPER) SCREW 3.4X36 L=6.5 THREAD GUIDE (LOWER) FELT SCREW 3.4X36 L=6.5 RUBBER CAP (Φ20) RUBBER CAP (Φ20) RUBBER CAP (Φ5) |  |  |
| 4 |                                                       |                                                                                                                                                                                               |                                         |                           |                                                                                                                                                                                                                                                                                                                                                                                                   |  |  |
|   |                                                       |                                                                                                                                                                                               |                                         |                           |                                                                                                                                                                                                                                                                                                                                                                                                   |  |  |
|   |                                                       |                                                                                                                                                                                               |                                         |                           |                                                                                                                                                                                                                                                                                                                                                                                                   |  |  |
|   |                                                       |                                                                                                                                                                                               |                                         |                           |                                                                                                                                                                                                                                                                                                                                                                                                   |  |  |
|   |                                                       |                                                                                                                                                                                               | a.                                      | ,                         |                                                                                                                                                                                                                                                                                                                                                                                                   |  |  |