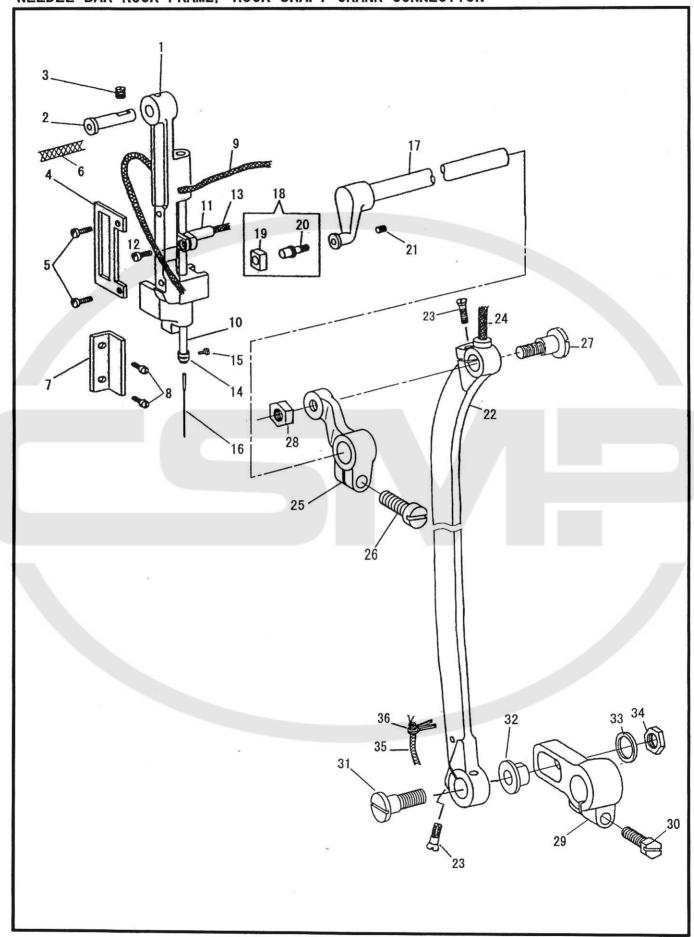

針棒土台、連結ロッド NEEDLE BAR ROCK FRAME, ROCK SHAFT CRANK CONNECTION

| IVL                                                                                                | LULL DAI                                                                                                                                                                                    | K KU                                    | CK FRAME, RUCK SHAFT CRA                                                                           | ANN CONNECTION                                                                                                                                                                                                                                                                                                                                                                                                                                                                                                                                                                                                                                                                                                                                                                                                                                                                                                                                                                                                         |
|----------------------------------------------------------------------------------------------------|---------------------------------------------------------------------------------------------------------------------------------------------------------------------------------------------|-----------------------------------------|----------------------------------------------------------------------------------------------------|------------------------------------------------------------------------------------------------------------------------------------------------------------------------------------------------------------------------------------------------------------------------------------------------------------------------------------------------------------------------------------------------------------------------------------------------------------------------------------------------------------------------------------------------------------------------------------------------------------------------------------------------------------------------------------------------------------------------------------------------------------------------------------------------------------------------------------------------------------------------------------------------------------------------------------------------------------------------------------------------------------------------|
|                                                                                                    | 部品番号                                                                                                                                                                                        | 員数                                      |                                                                                                    |                                                                                                                                                                                                                                                                                                                                                                                                                                                                                                                                                                                                                                                                                                                                                                                                                                                                                                                                                                                                                        |
| No                                                                                                 | 100200 2 2                                                                                                                                                                                  | QTY                                     | 品名                                                                                                 | DESCRIPTION                                                                                                                                                                                                                                                                                                                                                                                                                                                                                                                                                                                                                                                                                                                                                                                                                                                                                                                                                                                                            |
| 1 2 3 4 5 6 7 8 9 10 11 12 13 14 15 16 17 18 19 20 12 22 23 24 25 26 27 28 29 30 31 32 33 34 35 36 | B140553<br>N0122<br>10578<br>11876C<br>11877<br>11876<br>10581<br>40310<br>34022<br>10728<br>40405<br>10519<br>34023<br>8105<br>15019<br>10754<br>34024<br>34026<br>34025<br>50155<br>10778 | 1 1 1 1 1 1 1 1 1 1 1 1 1 1 1 1 1 1 1 1 | 針針針針針針針針針針針針針上上上上連連連連連送送連連油油油 大工士工工工工 抱抱抱条め りりりりりロロロ 締ロロ竿竿ロ調ロロ 押工工工工工工工工工工工工工工工工工工工工工工工工工工工工工工工工工工 | NEEDLE BAR ROCK FRAME HINGE STUD SET SCREW 6.75X24 L=9.0 SLIDE BLOCK PLATE SCREW 9/64X40 L=6.5 OIL WICK NEEDLE BAR ROCK FRAME POSITION BRACKET SCREW 9/64X40 L=10.0 OIL WICK NEEDLE BAR ROCK FRAME POSITION BRACKET SCREW 9/64X40 L=10.0 OIL WICK NEEDLE BAR CONNECTING STUD PINCH SCREW M4X0.7 L=9.0 OIL WICK NEEDLE BAR THREAD GUIDE NEEDLE BAR TREAD GUIDE NEEDLE BAR ROCK FRAME ROCK SHAFT SLIDE BLOCK COMP. SLIDE BLOCK COMP. SLIDE BLOCK STUD SCREW 7/32X32 L=7.0 ROCK SHAFT CRANK CONNECTION ADJUSTING SCREW 9/64X40 OIL WICK ROCK SHAFT CRANK PINCH SCREW 6.75X24 L=17.5 HINGE SCREW 9/32X28 NUT 9/32X28 FEED ROCK SHAFT CRANK PINCH SCREW 6.75X24 L=16.0 HINGE SCREW 5/16X28 FEED ROCK SHAFT CRANK PINCH SCREW 6.75X24 L=16.0 HINGE SCREW 5/16X28 FEED ROCK SHAFT CRANK PINCH SCREW 5/16X28 |