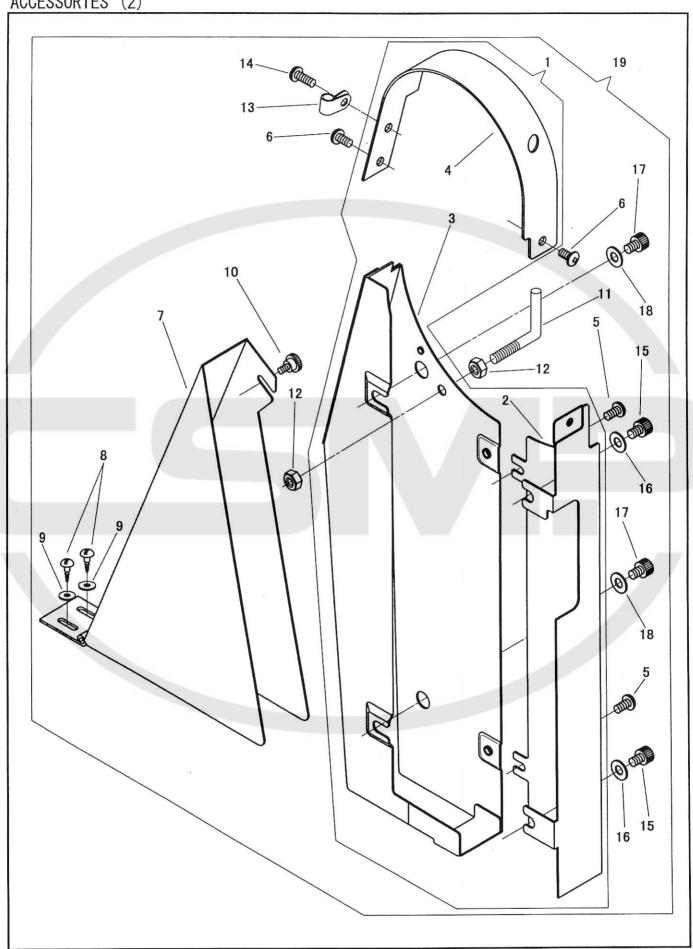

| NG ARM L=30. 0 HION |



付属品(2) ACCESSORIES(2)

|   | ACC                                                                                                    | FRESORI                                                                                                                                                                             | F2               | (2)                                                                                                                                                                                                                           |