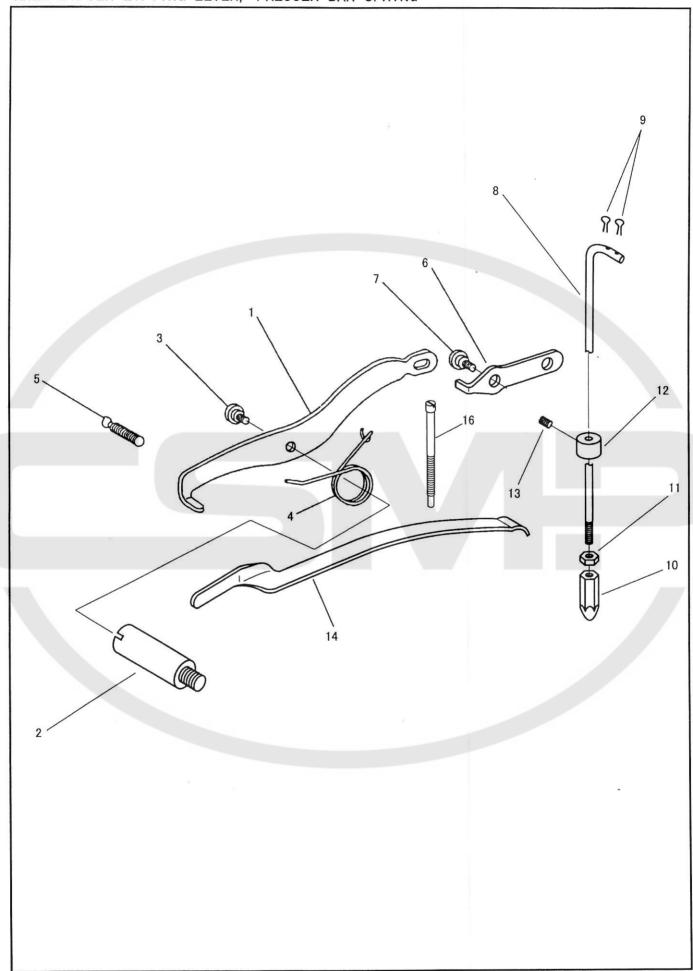

### 大弓、押え棒大板ばね KNEE LIFTER LIFTING LEVER, PRESSER BAR SPRING

|   | KINI                                                                          | NEE LIFTER LIFTING LEVER, PRESSER I                                                                                                   |                                         |                                             | SAR SPRING                                                                                                                                                                                                                                                                                                                                 |
|---|-------------------------------------------------------------------------------|---------------------------------------------------------------------------------------------------------------------------------------|-----------------------------------------|---------------------------------------------|--------------------------------------------------------------------------------------------------------------------------------------------------------------------------------------------------------------------------------------------------------------------------------------------------------------------------------------------|
|   |                                                                               | 部品番号                                                                                                                                  | 員数                                      |                                             |                                                                                                                                                                                                                                                                                                                                            |
|   | No                                                                            | PARTS No                                                                                                                              | QTY                                     | 品名                                          | DESCRIPTION                                                                                                                                                                                                                                                                                                                                |
| , | 1<br>2<br>3<br>4<br>5<br>6<br>7<br>8<br>9<br>10<br>11<br>12<br>13<br>14<br>16 | 10710<br>40121<br>40122<br>13059<br>11154<br>40108<br>10712<br>40304<br>15076<br>40110-01<br>4135<br>10714<br>12421<br>40111<br>40117 | 1 1 1 1 1 1 1 1 1 1 1 1 1 1 1 1 1 1 1 1 | 大大大司 付付 は は は は は は は は は は は は は は は は は は | KNEE LIFTER LIFTING LEVER KNEE LIFTER LIFTING LEVER BRACKET HINGE SCREW SPRING SCREW 6.75X24 KNEE LIFTER CONNECTING LEVER HINGE SCREW KNEE LIFTER CONNECTING LEVER LIFTING ROD PIN CONNECTING LEVER LIFTING ROD EXTENSION ROD NUT M5X0. 8 LIFTING ROD COLLAR SET SCREW 11/64X32 L=4. 0 PRESSER BAR SPRING (FLAT) PRESSER BAR SPRING (FLAT) |
| 4 |                                                                               |                                                                                                                                       |                                         |                                             |                                                                                                                                                                                                                                                                                                                                            |
|   |                                                                               |                                                                                                                                       |                                         |                                             |                                                                                                                                                                                                                                                                                                                                            |
|   |                                                                               |                                                                                                                                       |                                         |                                             |                                                                                                                                                                                                                                                                                                                                            |
|   |                                                                               |                                                                                                                                       |                                         |                                             |                                                                                                                                                                                                                                                                                                                                            |
|   |                                                                               |                                                                                                                                       |                                         |                                             |                                                                                                                                                                                                                                                                                                                                            |
|   |                                                                               |                                                                                                                                       |                                         |                                             |                                                                                                                                                                                                                                                                                                                                            |
|   |                                                                               |                                                                                                                                       |                                         |                                             |                                                                                                                                                                                                                                                                                                                                            |
|   |                                                                               |                                                                                                                                       |                                         |                                             |                                                                                                                                                                                                                                                                                                                                            |
|   |                                                                               |                                                                                                                                       |                                         |                                             |                                                                                                                                                                                                                                                                                                                                            |
|   |                                                                               |                                                                                                                                       |                                         |                                             |                                                                                                                                                                                                                                                                                                                                            |
|   |                                                                               |                                                                                                                                       |                                         |                                             |                                                                                                                                                                                                                                                                                                                                            |