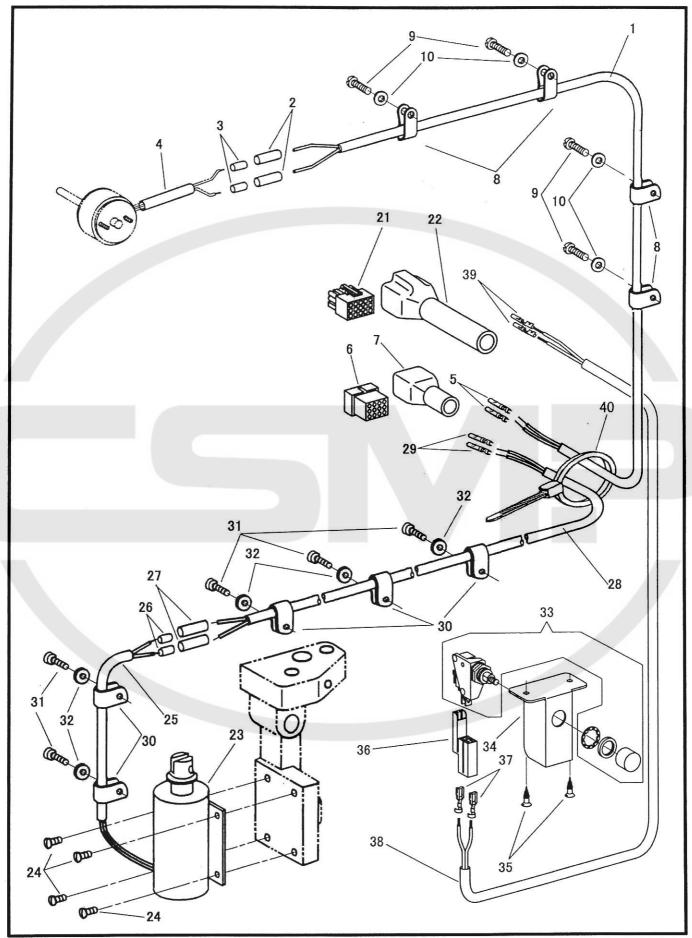

S38736<br>BS38737<br>B145446<br>10693<br>B108265<br>37229<br>40138<br>28206<br>111142 | 1 1 1 1 1 1 1 1 1 1 1 1 1 1 1 1 1 1 1 1 | 糸糸糸糸糸糸糸糸糸糸糸糸糸糸糸糸糸糸糸糸糸糸糸糸糸糸糸糸糸糸糸糸糸糸糸糸糸 | BOBBIN WINDER LEVER SCREW MAXO.7 L=8.0 WASHER BOBBIN WINDER SHAFT BOBBIN WINDER SHAFT BUSHING BALL BEARING BOBBIN WINDER SHAFT FRICTION WHEEL SET SCREW MAXO.7 L=6.0 BOBBIN WINDER SHAFT BUSHING SHAFT BOBBIN WINDER SHAFT BUSHING SHAFT BOBBIN WINDER SHAFT BUSHING BRACKET BOBBIN WINDER SHAFT BUSHING BRACKET BOBBIN WINDER STOPPER M5XO.8 L=30.0 NUT BOBBIN WINDER STOPPER M5XO.8 L=30.0 NUT BOBBIN WINDER STOPPER M5XO.8 L=30.0 NUT BOBBIN WINDER TENSION COMP. BOBBIN WINDER TENSION STUD BOBBIN WINDER TENSION STUD BOBBIN WINDER TENSION STUD BOBBIN WINDER TENSION SPRING THUMB NUT SET SCREW M4XO.7 L=5.0 RUBBER THUMB NUT WASHER WASHER |



## スイッチ、コード関係 SWITCH, CABLE

| ### ### ### ### ### ### ### ### ### ##