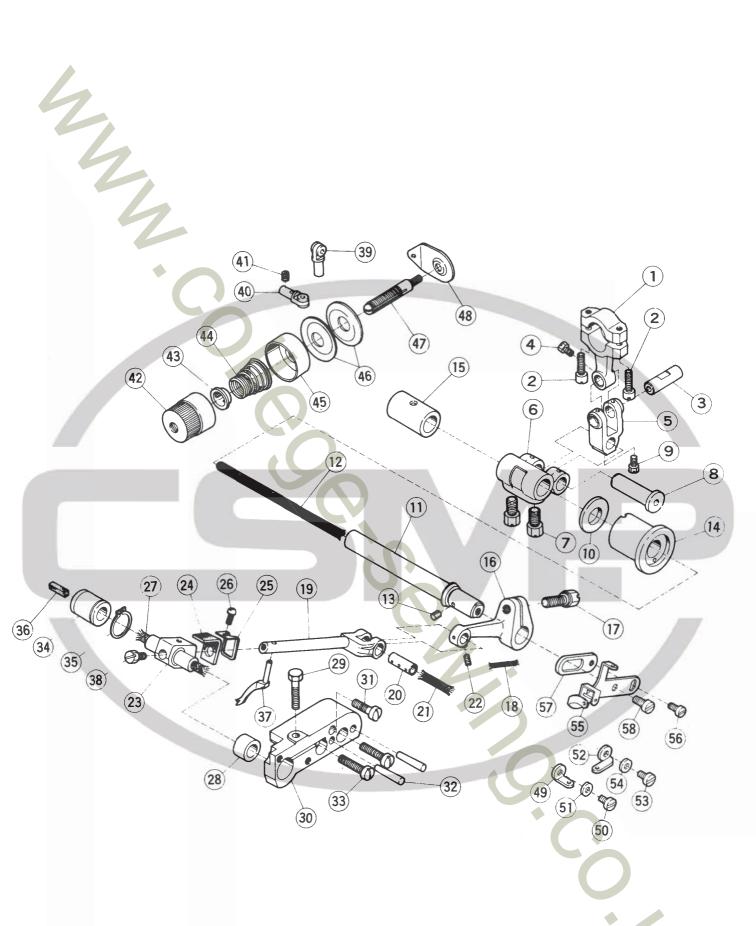

Needle thread eyelet
      205270
 38
                                 take-up
       1186 SC 89
 39
                                         screw
                    11
                            91
 40
     205263
                                 guide (upper)
                            11
 41
        1174
                                                screw
                            11
                                   11
 42
     205264
                                       (lower)
 43
        1206
                                   11
                                                screw
                                          11
     137906
 44
                                                       washer
 45
     U0x154
               Needle
      205737 /针条扩泛发出不多产金全
```



### RIGHT LOOPER DRIVE MECHANISM

|   | Ref.<br>No.                                                                                                                                                                                                                                   | Part No.                                                                                                                                                                                                                                            | Descri                                 | iption                                         |                                        |                                                                                   |