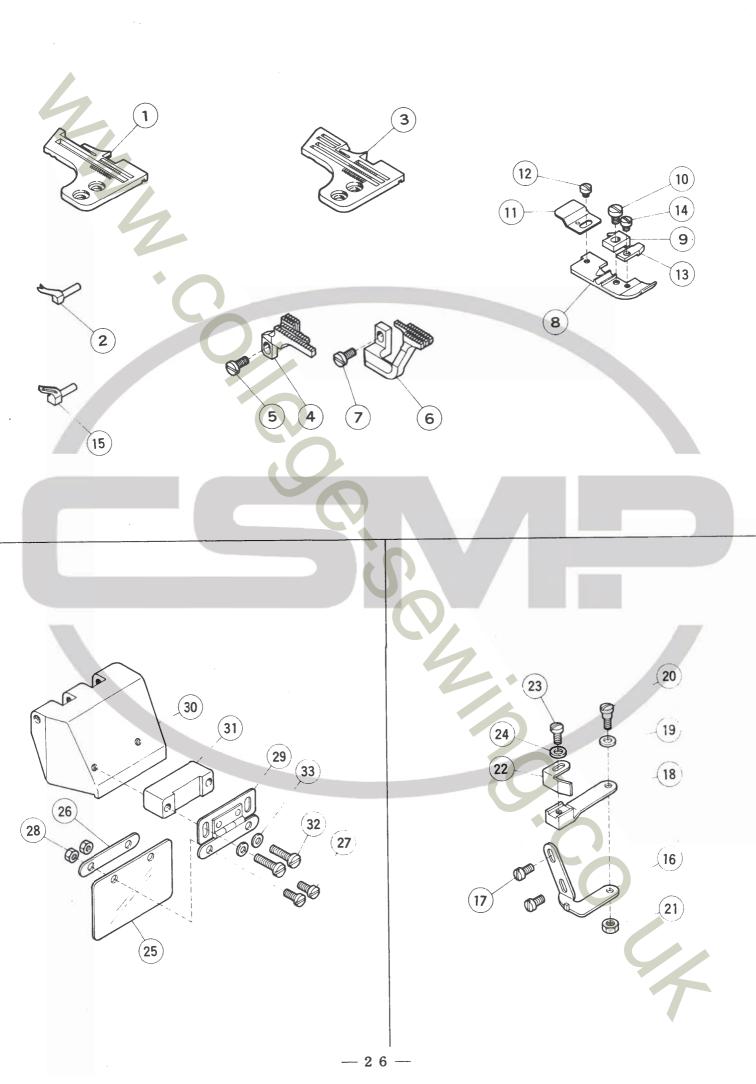

The parts specifically used in Models R57-14S and R57-57S are listed and illustrated on pages 26-27.

In ordering parts from this list, use ONLY THE PART NUMBER in the second column. Reference number should never be used in ordering parts.