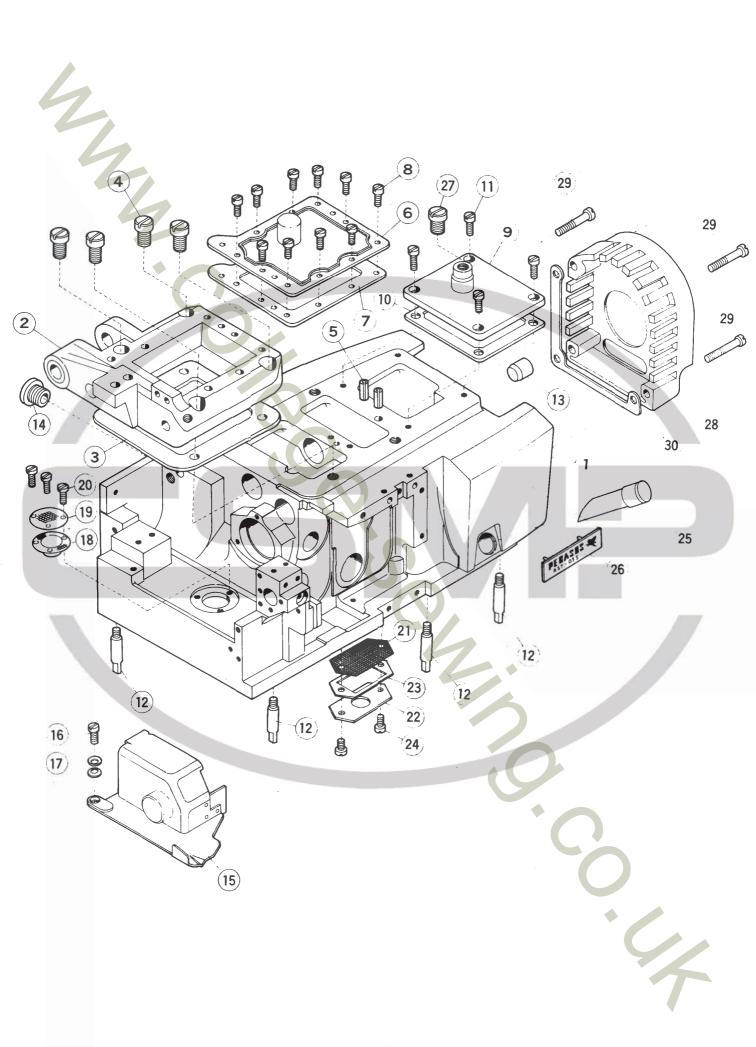

#### MACHINE BED FRAME

```
Ref.
No.
    Part No. Description
    205485
               Machine bed frame
 1
 2
    205274
                       arm
                  11
  3
    202371
                           gasket
                  **
                        77
                           screw (4)
     5078
                           hinge pin (2)
     201002
     201178B
                           cover plate
  6
                  **
                        11
  7
     201179B
                                       gasket
                             11
                        11
                  ŧŧ
                                       screw (10)
  8
       5117
  9
     202932
                       bed cover plate
 10 201177A
                                        gasket
                                        screw (4)
       5118
 11
                        " bottom pin (4)
 12
     202354
 13
     202863B
               Dead hole plug
 14
     202687
                 " plug
     205513
               Feed mechanism cover, complete with 205514 & 205515
 15
                              cover screw
       5215
 16
                               11 11
    201191
                                          washer (2)
 17
 18
    201004
               Oil filter screen (left)
 19
     205708
                                        plate
                            11
                11
                                             screw (3)
 20
       1175-2
                     **
                                  (front)
 21
     202662
                     11
 22
                                          plate
   202663D
 23
    202720B
                                               pasket.
                     Ħ
                            **
                                                screw (2)
 24
        1189
                " sight gauge
 25
     201330
     205482
               Type plate - R57-03S
 26
               Oil filler plug
 27
       5198
                " cooler cover
 28
     201318B
                    " " screw (3)
 29
       5094
 30
     202748
                                 gasket
                                            (PFAFF用)
                学式校
                              5-04/11-
     205728
```