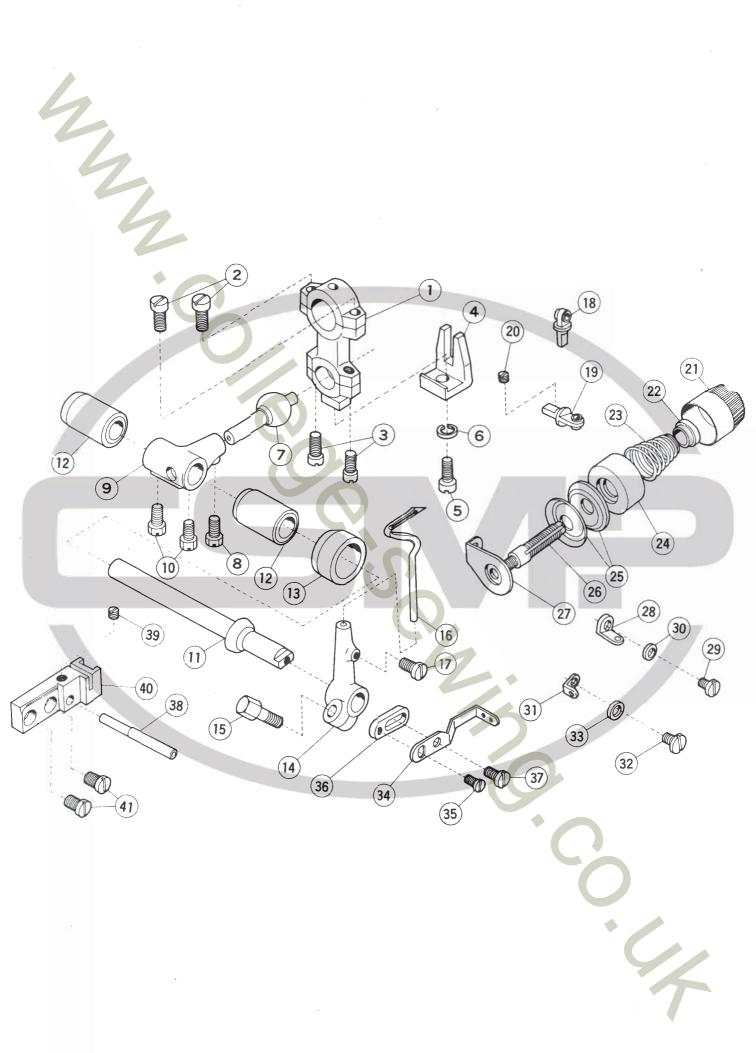

|



### LEET LOOPER DRIVE MECHANISM

|   | Ref.<br>No. | Part No.        | Descr    | iption    |          |                                                                          |
|---|-------------|-----------------|----------|-----------|----------|--------------------------------------------------------------------------|
|   | 1           | 201073B         | Left     | looper    | drive    | e connection                                                             |
|   | 2           | 5002            | 11       | 11        | 11       | " cap screw (large) (2)                                                  |
|   | 3           | 1170-1          | 11       | 11        | 11       | " " (small) (2)                                                          |
|   | 4           | 201074A