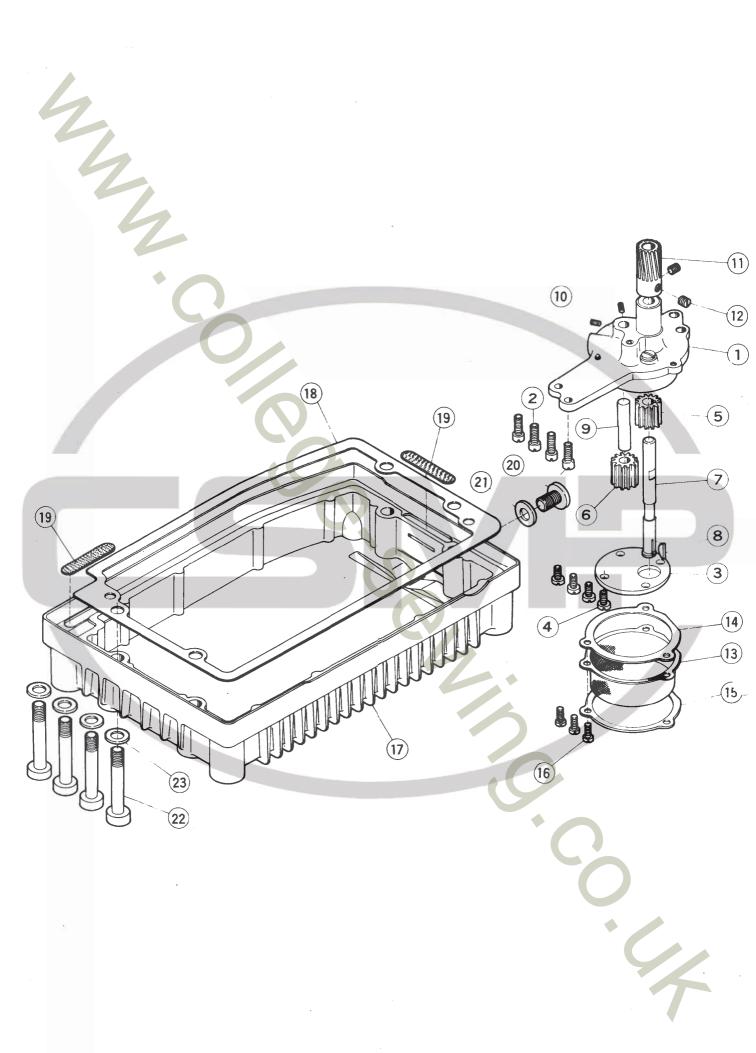

" collar
 48 201164A
                                       " screw
                    11
     2022
 49
     2022-4
               **
                    **
                                   11
                                              " (with hex. head)
 50
               11
                    11
 51 201165
                      lever connecting pin
               11
                    **
                       11
                            " split-pin (2)
 52
    201166
               11
                    11
 53
    201167A
                            bracket
                            " screw (2)
 54
     5142
               11
                    11
                            regulating screw (2)
 55
      5097
                              " " nut (2)
      3044
```



#### (1) PUMP LUBRICATING MECHANISM

```
Ref.
No.
     Part No.
                Description
     205378
                Gear pump, complete with parts of Ref.Nos.1-12
 1 *201288A
                     pump housing, complete with 201548x2, 201289A,
                                    201290A, 2213-1x2, 201291 & 201292
  2 2213-1
                           housing screw (4)
                  11
  3 *201293A
                           casing plate
                  11
       5117
                                        screw (4)
  5 *201294
                Pump gear (right)
  6 *201295
                  11
                       **
                           (left)
                  11
                       11
  7 *201296
                           shaft (long)
  8 *201009