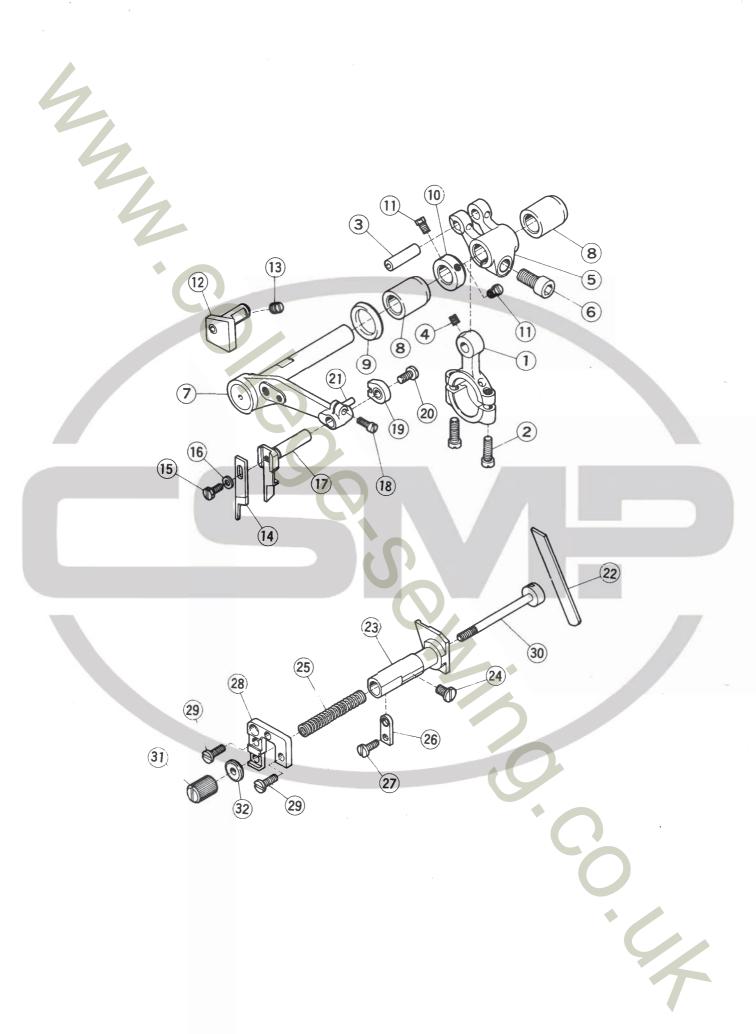

#### NEEDLE DRIVE MECHANISM

```
Ref.
No.
     Part No. Description
     201023
                Needle drive connection
                          11
                    11
                                   11
 2
       2213-1
                                           cap screw (2)
                          11
                                   11
     202711A 205495
                                           hinge pin
                                             " screw
      1457
     201025
                               crank
                    11
                          **
                                 11
  6
       5084
                                      screw (2)
     205273
                    11
                          11
  7
                               shaft
                           11
                    11
                                 11
                                      bushing (2)
  8
     201027A
                    11
                           ??
                                 11
  9
     202910
                                              thrust washer
                                 11
 10 202911
                                      oil seal
     201029
                                      thrust collar
 11
                    11
                                 11
                                        11
 12
       5084
                                                11
                                                     screw
 13
       1457
                    11
                           11
                                 11
                                         11
                                                     screw
 14
     205266
                               arm
                           11
 15
       5002
                                   clamp screw
 16
     201031A
                        clamp
                    11
 17
     201239A
                               screw stud
                    11
                                     " nut
 18
        3044
                                11
 19
     205322
                    11
                        plate
                    11
                               screw (2)
 20
       4009-1
 21
     201034A
                               key
 22
       5053
                    11
                                " screw
                    **
                        guard (front)
 23
     201248B
                    **
 24
                               (rear)
     201249B
 25
        5364
                               screw (2)
 26
     202491
                               (front) holder
 27
                               (rear) holder
     202492
                                               screw (2)
 28
       1175-3
                    11
                                        11
                    **
                        thread tension, complete with 201035A, 202278, 201086,
     202480
                                                          201039, 201482x2 & 5082A
 29
                            11
     201035A
                                tension nut
                    11
     202278
                            11
 30
                                         spring bushing
                    11
                                                 (medium)
 31
     201086
                                            11
                    11
                                    11
                            **
 32
    201039
                                                 cup
                            11
 33
    201482
                                         disc (2)
                            tt
 34
        5082A
                                         post
 35
     202999
                 Thread guide bar
                          11
 36
                                " screw
        5185
 37
      201048A
                 Needle thread eyelet
      205270
 38
                                 take-up
       1186 SC 89
 39
                                         screw
                    11
                            91
 40
     205263
                                 guide (upper)
                            11
 41
        1174
                                                screw
                            11
                                   11
 42
     205264
                                       (lower)
 43
        1206
                                   11
                                                screw
                                          11
     137906
 44
                                                       washer
 45
     U0x154
               Needle
      205737 /针条扩泛发出不多产金全
```