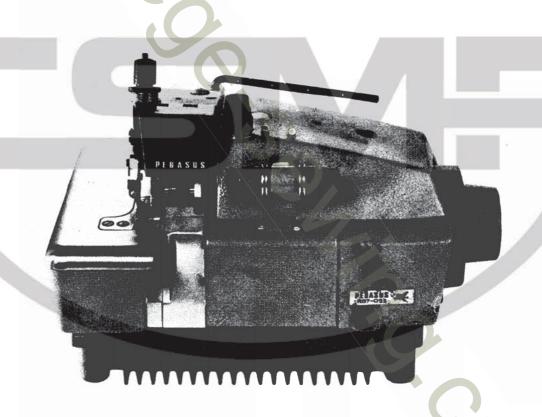

# PARTS LIST

R57-03S

R57-14S

R57-57S

This list covers the abovementioned model machines in September, 1975 production and is applicable to your machine subject to change without notice.

| TABLE OF CONTENTS                          |              |
|--------------------------------------------|--------------|
|                                            | PAGE         |
| MACHINE BED FRAME                          | 2-3          |
| MAIN FRAME AND MISCELLANEOUS COVERS        | 4-5          |
| CRANKSHAFT MECHANISM                       | 6 <b>-</b> 7 |
| NEEDLE DRIVE MECHANISM                     | 8-9          |
| RIGHT LOOPER DRIVE MECHANISM               |              |
| LEFT LOOPER DRIVE MECHANISM                |              |
| MAIN AND DIFFERENTIAL FEED DRIVE MECHANISM | 14-15        |
| UPPER AND LOWER KNIFE DRIVE MECHANISM      |              |
| PRESSER FOOT AND LIFT MECHANISM            |              |
| (1) PUMP LUBRICATING MECHANISM             |              |
| (2) PUMP LUBRICATING MECHANISM             |              |
| (3) PUMP LUBRICATING MECHANISM             |              |
| SPECIFIC PART ASSORTMENTS                  |              |
| ATTACHMENT                                 |              |
| PLAIN FEED DRIVE MECHANISM                 | _            |
| CHAIN CUTTER MODEL KSR-570                 |              |
| CHAIN CUTTER MODEL KSR-572                 |              |
| THREAD STAND                               |              |
| ACCESSORIES                                |              |
| LIST OF ORGANIZATION PARTS                 | 36           |