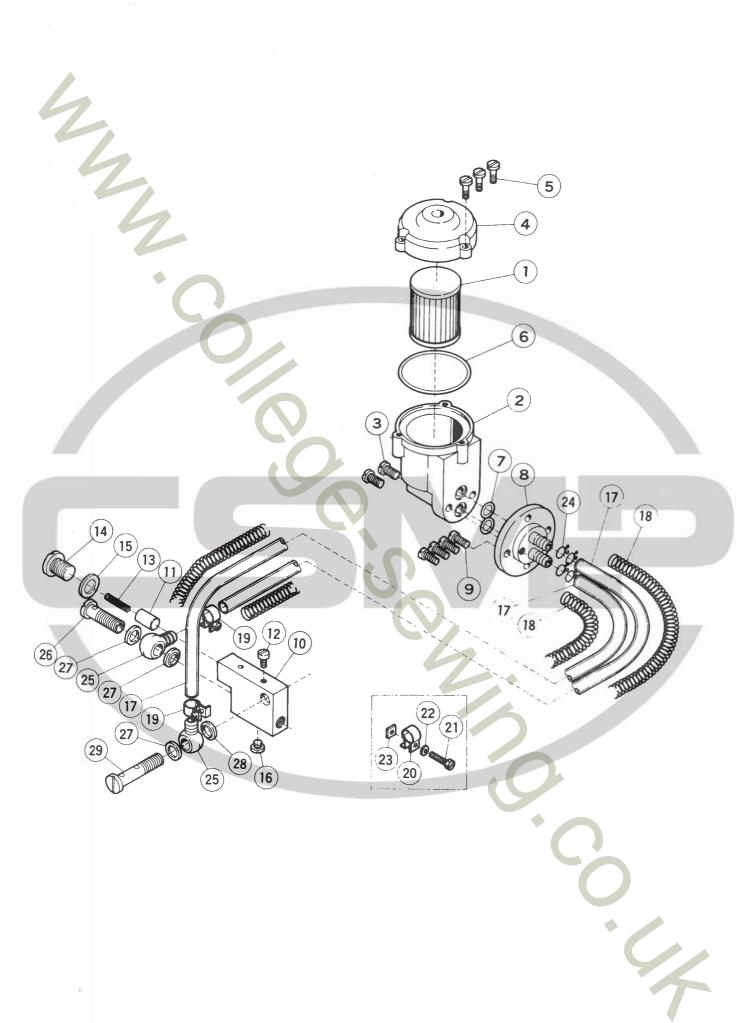

# PARTS LIST

R57-03S

R57-14S

R57-57S

#### IN ORDERING PARTS

This list has been arranged to simplify ordering repair parts for R57-03S, R57-14S and R57-57S on the basis of R57-03S.

Various sections of the mechanisms are shown on each page. On the page opposite the illustration will be found a listing of the parts with their reference numbers, part numbers, names and number of pieces required.

The parts specifically used in Models R57-14S and R57-57S are listed and illustrated on pages 26-27.

In ordering parts from this list, use ONLY THE PART NUMBER in the second column. Reference number should never be used in ordering parts.

This list covers the abovementioned model machines in September, 1975 production and is applicable to your machine subject to change without notice.

| TABLE OF CONTENTS                          |              |
|--------------------------------------------|--------------|
|                                            | PAGE         |
| MACHINE BED FRAME                          | 2-3          |
| MAIN FRAME AND MISCELLANEOUS COVERS        | 4-5          |
| CRANKSHAFT MECHANISM                       | 6 <b>-</b> 7 |
| NEEDLE DRIVE MECHANISM                     | 8-9          |
| RIGHT LOOPER DRIVE MECHANISM               |              |
| LEFT LOOPER DRIVE MECHANISM                |              |
| MAIN AND DIFFERENTIAL FEED DRIVE MECHANISM | 14-15        |
| UPPER AND LOWER KNIFE DRIVE MECHANISM      |              |
| PRESSER FOOT AND LIFT MECHANISM            |              |
| (1) PUMP LUBRICATING MECHANISM             |              |
| (2) PUMP LUBRICATING MECHANISM             |              |
| (3) PUMP LUBRICATING MECHANISM             |              |
| SPECIFIC PART ASSORTMENTS                  |              |
| ATTACHMENT                                 |              |
| PLAIN FEED DRIVE MECHANISM                 | _            |
| CHAIN CUTTER MODEL KSR-570                 |              |
| CHAIN CUTTER MODEL KSR-572                 |              |
| THREAD STAND                               |              |
| ACCESSORIES                                |              |
| LIST OF ORGANIZATION PARTS                 | 36           |