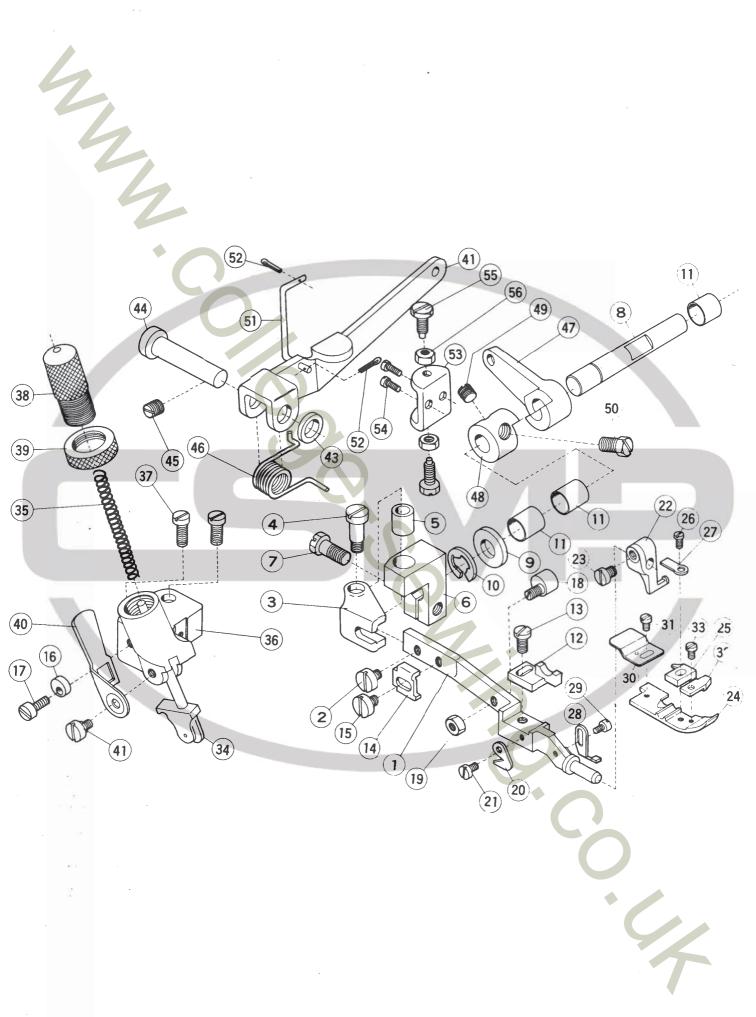

| 11    | 71     | 11     | guide  |      |          |      |          |      |               |
|     | 29               | 1175-3                                           | 11    | 11     | 11     | 11     | SC   | erew (2) |      |          |      |               |
|     | 30               | 201132B                                          | 11    | 11     | clamp  | stud   |      | 1        |      |          |      |               |
| 1   | 31               | 5260                                             | !!    | 11     | 11     | ii r   | nut  |          |      |          |      |               |
|     | 32               | 201134                                           | 11    | **     | 11     | 11     | 11   | washer   |      |          |      |               |



#### PRESSER FOOT AND LIFT MECHANISM

```
Ref.
No. Part No. Description
    205202B
             Presser arm
              " " screw
     5214
    202505
                     11
                        swing-out connection
  4 5164
                     **
                            11
                                           hinge screw
                     11
                            11
                                           " " bushing
    201141
                11
                     11
                            11
  6 202575A
                                     11
                                           bracket
    5266
                    11
                                           " screw
 8
    202574
             Foot lift lever shaft
  9 202576
              "