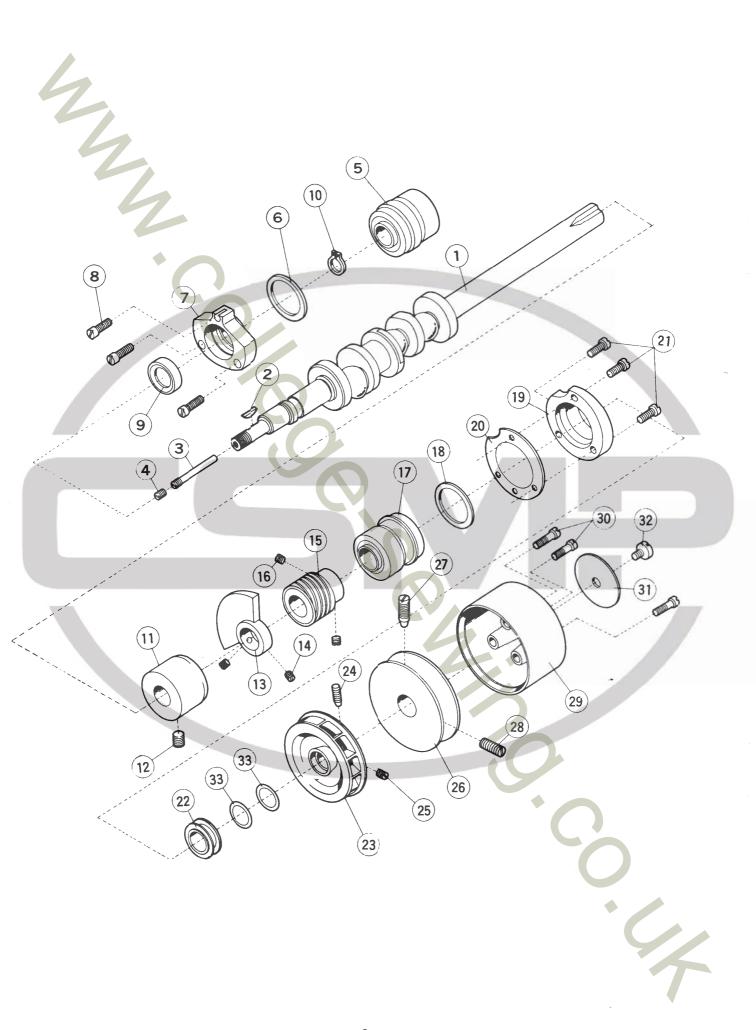

### CRANKSHAFT MECHANISM

| <b>&gt;</b> | Ref.<br>No. | Part No.                 | Description                                       |
|-------------|-------------|--------------------------|---------------------------------------------------|
|             |             | 205486<br>205488         | Crankshaft, complete with TRO78NY Crankshaft key  |
|             | 3<br>4<br>5 | 205489<br>1459<br>202902 | " oil flow regulator " " " screw " bearing (left) |
|             | 6           | 202907                   | " " oil seal ring                                 |
|             | 7           | 202906                   | " " retainer                                      |
|             | 8           | 1175-2                   | " " " screw (3)                                   |
|             | 9           | 202908                   | " " oil seal ring                                 |
|             | 10          | 202901                   | " " retaining ring                                |
|             | 11          | 205490                   | " bushing (center)                                |
|             | 12          | 2022-3                   | " " screw                                         |
|             | 13          | 201010A                  | " counterweight                                   |
|             | 14          | 5060                     | " screw (2)                                       |
|             | 15          | 201298                   | " worm                                            |
|             | 16          | 5060                     | " screw (2)                                       |
| 9           | 17          | 202902                   | " bearing (right)                                 |
|             | 18          | 202907                   | " oil seal ring                                   |
|             | 19          | 202904                   | " retaining bracket                               |
|             | 20          | 202905                   | " " " gasket                                      |
|             | 21          | 1175-2                   | " " " screw (3)                                   |
|             | 22          | 202909                   | " oil seal collar                                 |
|             | 23          | 205149                   | Oil cooling fan                                   |
|             | 24          | 5149                     | " " position screw                                |
|             | 25          | 1458                     | " screw                                           |
|             | 26          | 201017A                  | Pulley                                            |
|             | 27          | 5080                     | " position screw                                  |
|             | 28          | 5081                     | " screw                                           |
|             | 29          | 205471                   | " cap                                             |
|             | 30          | 5010                     | " screw (3)                                       |
|             | 31          | 202523                   | " " name plate                                    |
|             | 32          | <del>5214</del>          | " " sorew                                         |
|             | 33          | 201022                   | " 'o' ring (2)                                    |