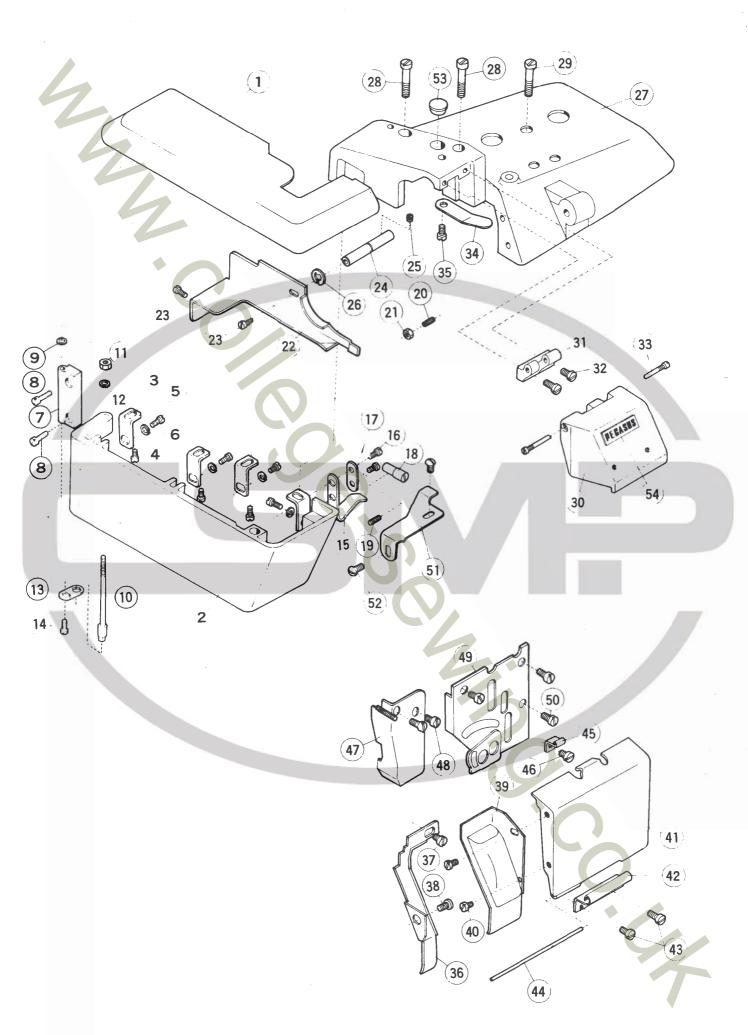

#### MAIN FRAME AND MISCELLANEOUS COVERS

```
Ref.
No.
     Part No.
                 Description
     202466
                 Cloth plate, complete with parts of Ref. Nos. 1-6
     201181C
                        plate
                   11
                          11
     202467
                               frame
                   11
                           11
     201184
                               joint (4)
                   11
        1216
                          11
                               screw (4)
     1202
  5
                               joint screw (4)
  6
                   11
     201185
                           11
                                        " washer (4)
                   11
                           11
  7
     200159A
                               hinge
                   11
                          11
                                 11
  8
        5095
                                      screw (2)
                   11
                                  11
  9
     200183
                           11
                                      thrust washer
 10
                                      pin
     201221A
                           11
                                  11
                                       11
 11
        5099
                                           nut
                           11
                                  11
                                           " washer
 12
     200821
                                  11
 13
     202865
                                       11
                                           retainer
 14
        5293
                          11
                                  11
                                       11
                                                     screw
 15
      201186
                               lock spring
                   11
                          99
                                 Ħ
 16
        1216
                                        11
                                             screw (2)
                    11
                           11
                                  11
                                        11
 17
     200162
                                               11
                                                    washer
                                  11
                    11
 18
     200163A
                           11
                                         11
                                             stud
                                  11
 19
                                                " screw
        1435
                          11
 20
                    11
        1435
                               stop screw
                           11
                   11
 21
        3044
                                            nut
                   11
                          11
 22
      *****
                               fabric guard - see page 31
                           11
 23
                   11
        1216
                                              screw (2)
 24
     202521
                                               pin
 25
                    11
                                                11
        1457
                                                   screw
                           11
                                                " stop ring
 26
     202522
 27
     202514A
                 Machine top cover
 28
        5094
                                      screw (long) (2)
                            11
                                 11
 29
                                         11
        5095
                                              (short)
 30
     202515A
                 Upper knife cover
     202516
                                 11
 31
                                      hinge
                   11
                                  11
 32
                           11
                                         99
                                             screw (2)
        2918
                   11
                           11
 33
     202579
                                             pin (2)
 34
     202517
                   11
                           11
                                  11
                                      lock spring
 35
        5117
                                                    screw
 36
     202843
                 Chip guard, complete with 201090
 37
        1216
                       guard screw (upper)
 38
        2905
                                11
                                     (lower)
 39
     202660
                 Front cover extension
                   11
                          11
 40
        2921
                                           screw (2)
                   11
 41
     201200
                        cover
                   11
 42
     201201
                               hinge
 43
        1216
                                      screw (2)
 44
     201202
                   11
                          11
                                 77
                                      pin
                    11
                           11
 45
     201203
                               lock spring
                   11
                          11
                                     11
                                 **
 46
        1216
                                             screw
 47
     202937
                 Right looper cover, complete with 202939
 48
        1216
                           **
                                cover screw (2)
 49
     202938
                 Looper thread plate
 50
                             11
        1216
                                        screw (3)
 51
     202936
                 Feed mechanism cover latch
 52
        1216
                                                screw (2)
 53
                 Machine top cover plug
     201755
 54
     205722
                 Upper knife cover name plate
```