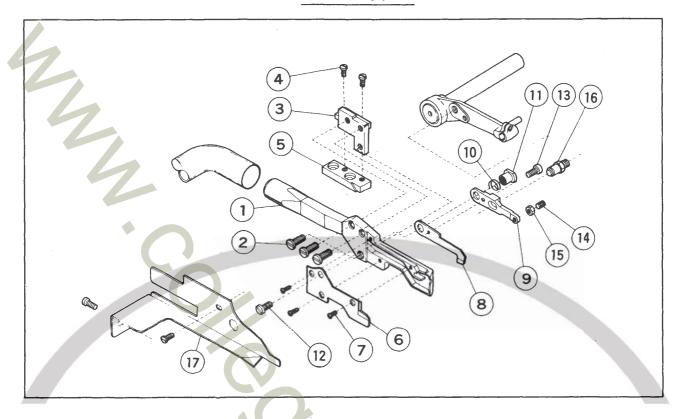

# PARTS LIST

R57-03S

R57-14S

R57-57S

#### IN ORDERING PARTS

This list has been arranged to simplify ordering repair parts for R57-03S, R57-14S and R57-57S on the basis of R57-03S.

Various sections of the mechanisms are shown on each page. On the page opposite the illustration will be found a listing of the parts with their reference numbers, part numbers, names and number of pieces required.