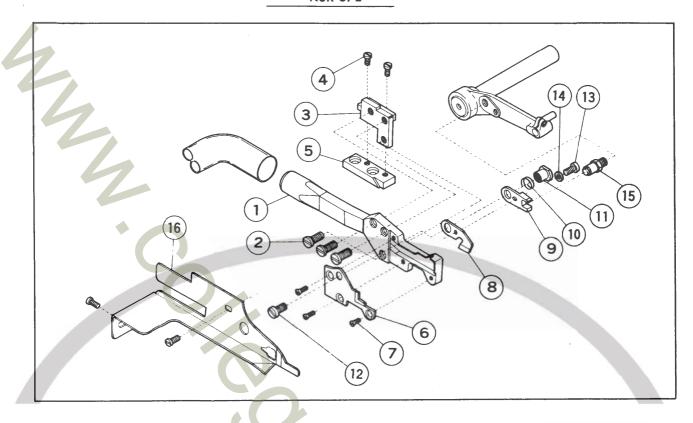

#### NEEDLE DRIVE MECHANISM

```
Ref.
No.
     Part No. Description
     201023
                Needle drive connection
                          11
                    11
                                   11
 2
       2213-1
                                           cap screw (2)
                          11
                                   11
     202711A 205495
                                           hinge pin
                                             " screw
      1457
     201025
                               crank
                    11
                          **
                                 11
  6
       5084
                                      screw (2)
     205273
                    11
                          11
  7
                               shaft
                           11
                    11
                                 11
                                      bushing (2)
  8
     201027A
                    11
                           ??
                                 11
  9
     202910
                                              thrust washer
                                 11
 10 202911
                                      oil seal
     201029
                                      thrust collar
 11
                    11
                                 11
                                        11
 12
       5084
                                                11
                                                     screw
 13
       1457
                    11
                           11
                                 11
                                         11
                                                     screw
 14
     205266
                               arm
                           11
 15
       5002
                                   clamp screw
 16
     201031A
                        clamp
                    11
 17
     201239A
                               screw stud
                    11
                                     " nut
 18
        3044
                                11
 19
     205322
                    11
                        plate
                    11
                               screw (2)
 20
       4009-1
 21
     201034A
                               key
 22
       5053
                    11
                                " screw
                    **
                        guard (front)
 23
     201248B
                    **
 24
                               (rear)
     201249B
 25
        5364
                               screw (2)
 26
     202491
                               (front) holder
 27
                               (rear) holder
     202492
                                               screw (2)
 28
       1175-3
                    11
                                        11
                    **
                        thread tension, complete with 201035A, 202278, 201086,
     202480
                                                          201039, 201482x2 & 5082A
 29
                            11
     201035A
                                tension nut
                    11
     202278
                            11
 30
                                         spring bushing
                    11
                                                 (medium)
 31
     201086
                                            11
                    11
                                    11
                            **
 32
    201039
                                                 cup
                            11
 33
    201482
                                         disc (2)
                            tt
 34
        5082A
                                         post
 35
     202999
                 Thread guide bar
                          11
 36
                                " screw
        5185
 37
      201048A
                 Needle thread eyelet
      205270
 38
                                 take-up
       1186 SC 89
 39
                                         screw
                    11
                            91
 40
     205263
                                 guide (upper)
                            11
 41
        1174
                                                screw
                            11
                                   11
 42
     205264
                                       (lower)
 43
        1206
                                   11
                                                screw
                                          11
     137906
 44
                                                       washer
 45
     U0x154
               Needle
      205737 /针条扩泛发出不多产金全
```