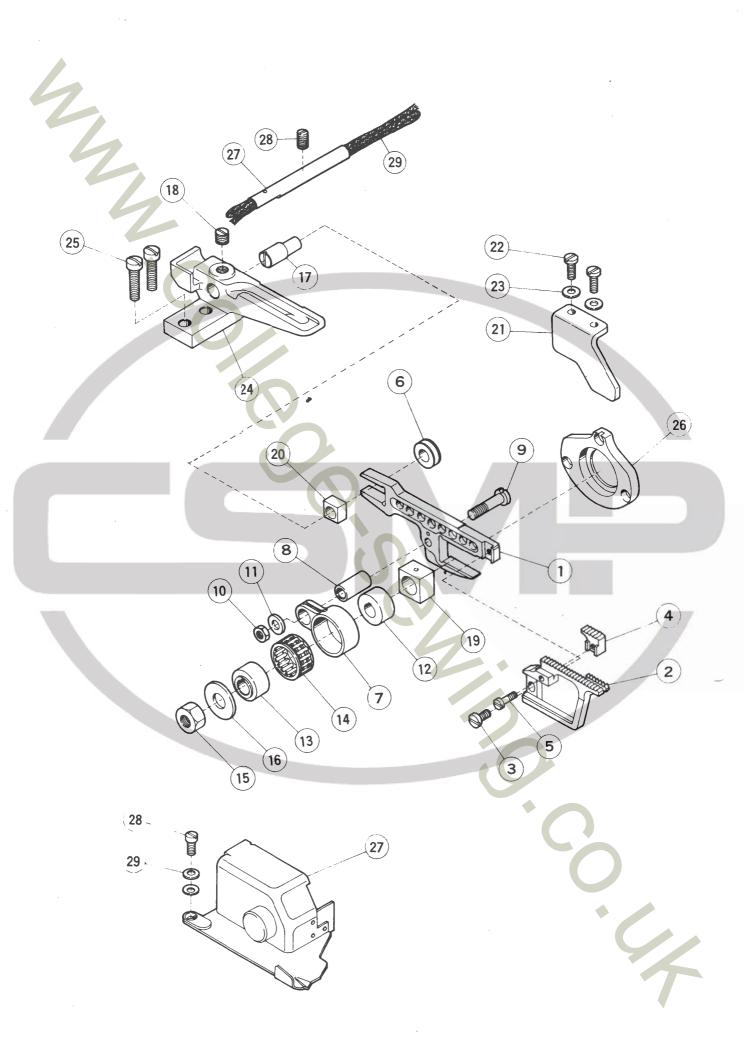

# PARTS LIST

R57-03S

R57-14S

R57-57S

#### IN ORDERING PARTS

This list has been arranged to simplify ordering repair parts for R57-03S, R57-14S and R57-57S on the basis of R57-03S.

Various sections of the mechanisms are shown on each page. On the page opposite the illustration will be found a listing of the parts with their reference numbers, part numbers, names and number of pieces required.