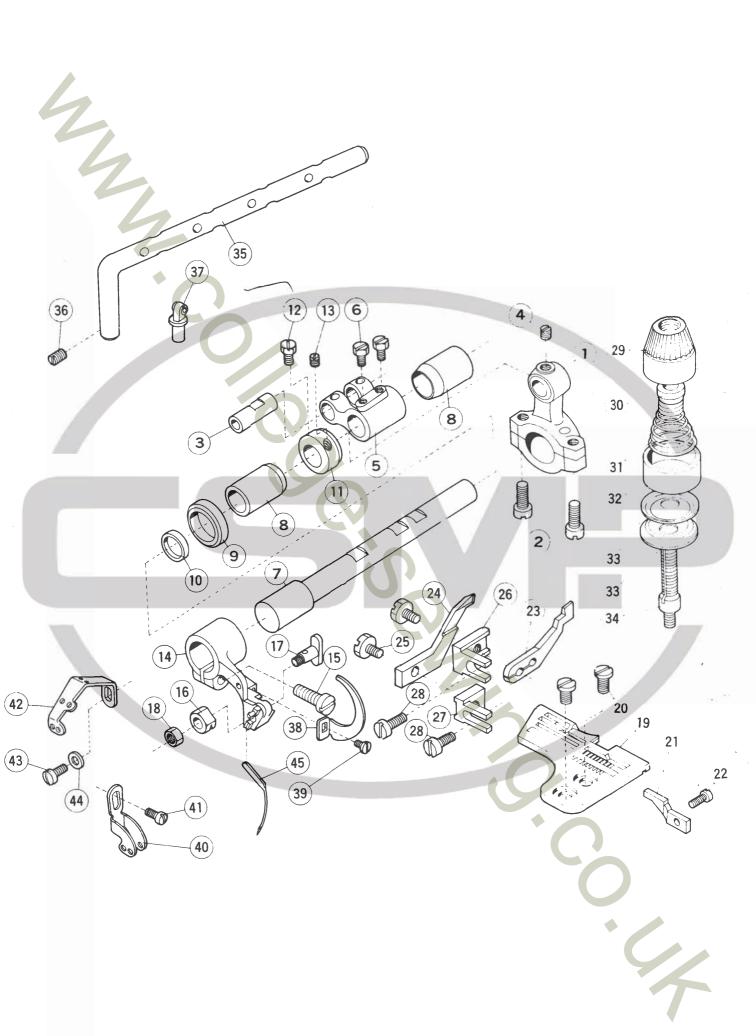

### RIGHT LOOPER DRIVE MECHANISM

|   | Ref.<br>No.                                                                                                                                                                                                                                   | Part No.                                                                                                                                                                                                                                            | Descri                                 | iption                                         |                                        |                                                                                   |                                                                                                                                                                                                                                                                                                                                                                                                                                                                                                                                                                                                                                                                                                                                                                                                                                                                                                                                                                                                                                                                                                                                                                                                                                                                                                                                                                                                                                                                                                                                                                                                                                                                                                                                                                                                                                                                                                                                                                                                                                                                                                                                |
|---|-----------------------------------------------------------------------------------------------------------------------------------------------------------------------------------------------------------------------------------------------|-----------------------------------------------------------------------------------------------------------------------------------------------------------------------------------------------------------------------------------------------------|----------------------------------------|------------------------------------------------|----------------------------------------|-----------------------------------------------------------------------------------|--------------------------------------------------------------------------------------------------------------------------------------------------------------------------------------------------------------------------------------------------------------------------------------------------------------------------------------------------------------------------------------------------------------------------------------------------------------------------------------------------------------------------------------------------------------------------------------------------------------------------------------------------------------------------------------------------------------------------------------------------------------------------------------------------------------------------------------------------------------------------------------------------------------------------------------------------------------------------------------------------------------------------------------------------------------------------------------------------------------------------------------------------------------------------------------------------------------------------------------------------------------------------------------------------------------------------------------------------------------------------------------------------------------------------------------------------------------------------------------------------------------------------------------------------------------------------------------------------------------------------------------------------------------------------------------------------------------------------------------------------------------------------------------------------------------------------------------------------------------------------------------------------------------------------------------------------------------------------------------------------------------------------------------------------------------------------------------------------------------------------------|
|   | 1                                                                                                                                                                                                                                             | 202619A                                                                                                                                                                                                                                             | Right                                  | looper                                         | drive                                  | connect                                                                           | ion                                                                                                                                                                                                                                                                                                                                                                                                                                                                                                                                                                                                                                                                                                                                                                                                                                                                                                                                                                                                                                                                                                                                                                                                                                                                                                                                                                                                                                                                                                                                                                                                                                                                                                                                                                                                                                                                                                                                                                                                                                                                                                                            |
|   | 2                                                                                                                                                                                                                                             | 5002                                                                                                                                                                                                                                                | 11                                     | Î                                              | 11                                     | 11                                                                                | cap screw (2)                                                                                                                                                                                                                                                                                                                                                                                                                                                                                                                                                                                                                                                                                                                                                                                                                                                                                                                                                                                                                                                                                                                                                                                                                                                                                                                                                                                                                                                                                                                                                                                                                                                                                                                                                                                                                                                                                                                                                                                                                                                                                                                  |
|   | 3                                                                                                                                                                                                                                             | 205495                                                                                                                                                                                                                                              | 11                                     | 11                                             | 11                                     | **                                                                                | hinge pin                                                                                                                                                                                                                                                                                                                                                                                                                                                                                                                                                                                                                                                                                                                                                                                                                                                                                                                                                                                                                                                                                                                                                                                                                                                                                                                                                                                                                                                                                                                                                                                                                                                                                                                                                                                                                                                                                                                                                                                                                                                                                                                      |
|   | 4                                                                                                                                                                                                                                             | 5084                                                                                                                                                                                                                                                | 11                                     | 11                                             | 11                                     | 11                                                                                | " " screw                                                                                                                                                                                                                                                                                                                                                                                                                                                                                                                                                                                                                                                                                                                                                                                                                                                                                                                                                                                                                                                                                                                                                                                                                                                                                                                                                                                                                                                                                                                                                                                                                                                                                                                                                                                                                                                                                                                                                                                                                                                                                                                      |
| - | 5                                                                                                                                                                                                                                             | 202709A                                                                                                                                                                                                                                             | 11                                     | 11                                             |                                        | 11                                                                                | crank                                                                                                                                                                                                                                                                                                                                                                                                                                                                                                                                                                                                                                                                                                                                                                                                                                                                                                                                                                                                                                                                                                                                                                                                                                                                                                                                                                                                                                                                                                                                                                                                                                                                                                                                                                                                                                                                                                                                                                                                                                                                                                                          |
|   | 6                                                                                                                                                                                                                                             | 202710A                                                                                                                                                                                                                                             | ***                                    | 11                                             |                                        | shaft c                                                                           | 4 4                                                                                                                                                                                                                                                                                                                                                                                                                                                                                                                                                                                                                                                                                                                                                                                                                                                                                                                                                                                                                                                                                                                                                                                                                                                                                                                                                                                                                                                                                                                                                                                                                                                                                                                                                                                                                                                                                                                                                                                                                                                                                                                            |
|   | 7                                                                                                                                                                                                                                             | 2022-4                                                                                                                                                                                                                                              | 11                                     | 11                                             | 11                                     | 11 .                                                                              | " screw (2)                                                                                                                                                                                                                                                                                                                                                                                                                                                                                                                                                                                                                                                                                                                                                                                                                                                                                                                                                                                                                                                                                                                                                                                                                                                                                                                                                                                                                                                                                                                                                                                                                                                                                                                                                                                                                                                                                                                                                                                                                                                                                                                    |
|   | 8                                                                                                                                                                                                                                             | 205496                                                                                                                                                                                                                                              | 11                                     | 11                                             | 11                                     | ***                                                                               | " hinge pin                                                                                                                                                                                                                                                                                                                                                                                                                                                                                                                                                                                                                                                                                                                                                                                                                                                                                                                                                                                                                                                                                                                                                                                                                                                                                                                                                                                                                                                                                                                                                                                                                                                                                                                                                                                                                                                                                                                                                                                                                                                                                                                    |
|   | 9                                                                                                                                                                                                                                             | 5084                                                                                                                                                                                                                                                | 11                                     | 11                                             | 11                                     | 11                                                                                | " " screw                                                                                                                                                                                                                                                                                                                                                                                                                                                                                                                                                                                                                                                                                                                                                                                                                                                                                                                                                                                                                                                                                                                                                                                                                                                                                                                                                                                                                                                                                                                                                                                                                                                                                                                                                                                                                                                                                                                                                                                                                                                                                                                      |
|   | 10                                                                                                                                                                                                                                            | 202922                                                                                                                                                                                                                                              | 11                                     | 11                                             | 11                                     | "                                                                                 | " thrust washer                                                                                                                                                                                                                                                                                                                                                                                                                                                                                                                                                                                                                                                                                                                                                                                                                                                                                                                                                                                                                                                                                                                                                                                                                                                                                                                                                                                                                                                                                                                                                                                                                                                                                                                                                                                                                                                                                                                                                                                                                                                                                                                |
|   | 11                                                                                                                                                                                                                                            | 202622B                                                                                                                                                                                                                                             | 11                                     | 11                                             | 11                                     | shaft                                                                             |                                                                                                                                                                                                                                                                                                                                                                                                                                                                                                                                                                                                                                                                                                                                                                                                                                                                                                                                                                                                                                                                                                                                                                                                                                                                                                                                                                                                                                                                                                                                                                                                                                                                                                                                                                                                                                                                                                                                                                                                                                                                                                                                |
|   | 12                                                                                                                                                                                                                                            | 202178                                                                                                                                                                                                                                              | "                                      | 11                                             | 11                                     | " 0                                                                               | il wick                                                                                                                                                                                                                                                                                                                                                                                                                                                                                                                                                                                                                                                                                                                                                                                                                                                                                                                                                                                                                                                                                                                                                                                                                                                                                                                                                                                                                                                                                                                                                                                                                                                                                                                                                                                                                                                                                                                                                                                                                                                                                                                        |
|   | 13                                                                                                                                                                                                                                            | 202081 205521                                                                                                                                                                                                                                       | 11                                     | 11                                             | 11                                     |                                                                                   | " felt ushing (front)                                                                                                                                                                                                                                                                                                                                                                                                                                                                                                                                                                                                                                                                                                                                                                                                                                                                                                                                                                                                                                                                                                                                                                                                                                                                                                                                                                                                                                                                                                                                                                                                                                                                                                                                                                                                                                                                                                                                                                                                                                                                                                          |
|   | 14<br>15                                                                                                                                                                                                                                      | 204054                                                                                                                                                                                                                                              | 11                                     | 11                                             | 11                                     | 11 D                                                                              | " (rear)                                                                                                                                                                                                                                                                                                                                                                                                                                                                                                                                                                                                                                                                                                                                                                                                                                                                                                                                                                                                                                                                                                                                                                                                                                                                                                                                                                                                                                                                                                                                                                                                                                                                                                                                                                                                                                                                                                                                                                                                                                                                                                                       |
| - | 16                                                                                                                                                                                                                                            | 202626A                                                                                                                                                                                                                                             | 11                                     | 11                                             | 11                                     | connect                                                                           | (Teat)                                                                                                                                                                                                                                                                                                                                                                                                                                                                                                                                                                                                                                                                                                                                                                                                                                                                                                                                                                                                                                                                                                                                                                                                                                                                                                                                                                                                                                                                                                                                                                                                                                                                                                                                                                                                                                                                                                                                                                                                                                                                                                                         |
|   | 17                                                                                                                                                                                                                                            | 5219                                                                                                                                                                                                                                                | 11                                     | 11                                             | 11                                     | COILLECT                                                                          | clamp screw                                                                                                                                                                                                                                                                                                                                                                                                                                                                                                                                                                                                                                                                                                                                                                                                                                                                                                                                                                                                                                                                                                                                                                                                                                                                                                                                                                                                                                                                                                                                                                                                                                                                                                                                                                                                                                                                                                                                                                                                                                                                                                                    |
|   | 18                                                                                                                                                                                                                                            | 202175                                                                                                                                                                                                                                              | 11                                     | 11                                             | **                                     | **                                                                                | oil wick                                                                                                                                                                                                                                                                                                                                                                                                                                                                                                                                                                                                                                                                                                                                                                                                                                                                                                                                                                                                                                                                                                                                                                                                                                                                                                                                                                                                                                                                                                                                                                                                                                                                                                                                                                                                                                                                                                                                                                                                                                                                                                                       |
|   | 19                                                                                                                                                                                                                                            | 205491                                                                                                                                                                                                                                              | 11                                     | 11                                             | lever                                  |                                                                                   | OTT MIOT                                                                                                                                                                                                                                                                                                                                                                                                                                                                                                                                                                                                                                                                                                                                                                                                                                                                                                                                                                                                                                                                                                                                                                                                                                                                                                                                                                                                                                                                                                                                                                                                                                                                                                                                                                                                                                                                                                                                                                                                                                                                                                                       |
|   | 20                                                                                                                                                                                                                                            | 202625                                                                                                                                                                                                                                              | 11                                     | 11                                             | 11                                     | hinge p                                                                           | in                                                                                                                                                                                                                                                                                                                                                                                                                                                                                                                                                                                                                                                                                                                                                                                                                                                                                                                                                                                                                                                                                                                                                                                                                                                                                                                                                                                                                                                                                                                                                                                                                                                                                                                                                                                                                                                                                                                                                                                                                                                                                                                             |
| 1 | 21                                                                                                                                                                                                                                            | 202176                                                                                                                                                                                                                                              | 11                                     | 11                                             | 11                                     | 11                                                                                | " oil wick                                                                                                                                                                                                                                                                                                                                                                                                                                                                                                                                                                                                                                                                                                                                                                                                                                                                                                                                                                                                                                                                                                                                                                                                                                                                                                                                                                                                                                                                                                                                                                                                                                                                                                                                                                                                                                                                                                                                                                                                                                                                                                                     |
|   | 22                                                                                                                                                                                                                                            | 5146                                                                                                                                                                                                                                                | 11                                     | 11                                             | 11                                     | **                                                                                | " screw                                                                                                                                                                                                                                                                                                                                                                                                                                                                                                                                                                                                                                                                                                                                                                                                                                                                                                                                                                                                                                                                                                                                                                                                                                                                                                                                                                                                                                                                                                                                                                                                                                                                                                                                                                                                                                                                                                                                                                                                                                                                                                                        |
|   | 23                                                                                                                                                                                                                                            | 205493                                                                                                                                                                                                                                              | 11                                     | 11                                             | "                                      | guide                                                                             |                                                                                                                                                                                                                                                                                                                                                                                                                                                                                                                                                                                                                                                                                                                                                                                                                                                                                                                                                                                                                                                                                                                                                                                                                                                                                                                                                                                                                                                                                                                                                                                                                                                                                                                                                                                                                                                                                                                                                                                                                                                                                                                                |
|   | 24                                                                                                                                                                                                                                            | 205493                                                                                                                                                                                                                                              | 41                                     | 11                                             | 11                                     | " 0                                                                               | il felt                                                                                                                                                                                                                                                                                                                                                                                                                                                                                                                                                                                                                                                                                                                                                                                                                                                                                                                                                                                                                                                                                                                                                                                                                                                                                                                                                                                                                                                                                                                                                                                                                                                                                                                                                                                                                                                                                                                                                                                                                                                                                                                        |
|   | 25                                                                                                                                                                                                                                            | 205491                                                                                                                                                                                                                                              | 11                                     | 11                                             | "                                      | 11                                                                                | " retainer                                                                                                                                                                                                                                                                                                                                                                                                                                                                                                                                                                                                                                                                                                                                                                                                                                                                                                                                                                                                                                                                                                                                                                                                                                                                                                                                                                                                                                                                                                                                                                                                                                                                                                                                                                                                                                                                                                                                                                                                                                                                                                                     |
|   | 26                                                                                                                                                                                                                                            | 1231                                                                                                                                                                                                                                                | 11                                     | ŤŤ                                             | 11                                     | 11                                                                                | " " screw                                                                                                                                                                                                                                                                                                                                                                                                                                                                                                                                                                                                                                                                                                                                                                                                                                                                                                                                                                                                                                                                                                                                                                                                                                                                                                                                                                                                                                                                                                                                                                                                                                                                                                                                                                                                                                                                                                                                                                                                                                                                                                                      |
|   | 27                                                                                                                                                                                                                                            | 202177                                                                                                                                                                                                                                              | 1 11                                   | 11                                             | 11                                     |                                                                                   | " wick (2)                                                                                                                                                                                                                                                                                                                                                                                                                                                                                                                                                                                                                                                                                                                                                                                                                                                                                                                                                                                                                                                                                                                                                                                                                                                                                                                                                                                                                                                                                                                                                                                                                                                                                                                                                                                                                                                                                                                                                                                                                                                                                                                     |
|   | 28                                                                                                                                                                                                                                            | 202917                                                                                                                                                                                                                                              | . 11                                   | 11                                             | 11                                     |                                                                                   | ushing (front)                                                                                                                                                                                                                                                                                                                                                                                                                                                                                                                                                                                                                                                                                                                                                                                                                                                                                                                                                                                                                                                                                                                                                                                                                                                                                                                                                                                                                                                                                                                                                                                                                                                                                                                                                                                                                                                                                                                                                                                                                                                                                                                 |
|   |                                                                                                                                                                                                                                               |                                                                                                                                                                                                                                                     |                                        |                                                |                                        |                                                                                   |                                                                                                                                                                                                                                                                                                                                                                                                                                                                                                                                                                                                                                                                                                                                                                                                                                                                                                                                                                                                                                                                                                                                                                                                                                                                                                                                                                                                                                                                                                                                                                                                                                                                                                                                                                                                                                                                                                                                                                                                                                                                                                                                |
|   | 29                                                                                                                                                                                                                                            | 5305                                                                                                                                                                                                                                                | 11                                     | tt                                             | "                                      | 11                                                                                | " clamp screw                                                                                                                                                                                                                                                                                                                                                                                                                                                                                                                                                                                                                                                                                                                                                                                                                                                                                                                                                                                                                                                                                                                                                                                                                                                                                                                                                                                                                                                                                                                                                                                                                                                                                                                                                                                                                                                                                                                                                                                                                                                                                                                  |
|   | _30                                                                                                                                                                                                                                           | 205408                                                                                                                                                                                                                                              | 11                                     | 11                                             | 11                                     | tr b                                                                              | racket                                                                                                                                                                                                                                                                                                                                                                                                                                                                                                                                                                                                                                                                                                                                                                                                                                                                                                                                                                                                                                                                                                                                                                                                                                                                                                                                                                                                                                                                                                                                                                                                                                                                                                                                                                                                                                                                                                                                                                                                                                                                                                                         |
|   | <u>30</u><br>31                                                                                                                                                                                                                               | 205408<br>2 <del>133-1</del>                                                                                                                                                                                                                        |                                        |                                                |                                        | u b                                                                               | racket removing screw                                                                                                                                                                                                                                                                                                                                                                                                                                                                                                                                                                                                                                                                                                                                                                                                                                                                                                                                                                                                                                                                                                                                                                                                                                                                                                                                                                                                                                                                                                                                                                                                                                                                                                                                                                                                                                                                                                                                                                                                                                                                                                          |
|   | 30<br>31<br>32                                                                                                                                                                                                                                | 205408<br>2 <del>133-1</del><br>2 <del>02926</del>                                                                                                                                                                                                  | 11                                     | 11                                             | 11                                     | ii b                                                                              | racket removing screw cone pin (2)                                                                                                                                                                                                                                                                                                                                                                                                                                                                                                                                                                                                                                                                                                                                                                                                                                                                                                                                                                                                                                                                                                                                                                                                                                                                                                                                                                                                                                                                                                                                                                                                                                                                                                                                                                                                                                                                                                                                                                                                                                                                                             |
|   | 30<br>31<br>32<br>33                                                                                                                                                                                                                          | 205408<br>2 <del>133-1</del><br>202926<br>5095                                                                                                                                                                                                      | 11                                     | ## ## ## ## ## ## ## ## ## ## ## ## ##         | 11                                     | ii b                                                                              | racket  racket  removing screw  cone pin (2)  screw (2)                                                                                                                                                                                                                                                                                                                                                                                                                                                                                                                                                                                                                                                                                                                                                                                                                                                                                                                                                                                                                                                                                                                                                                                                                                                                                                                                                                                                                                                                                                                                                                                                                                                                                                                                                                                                                                                                                                                                                                                                                                                                        |
|   | 30<br>31<br>32<br>33<br>34                                                                                                                                                                                                                    | 205408<br>2133-1<br>202926<br>5095<br>202919                                                                                                                                                                                                        | 11<br>11<br>11                         | 11<br>11<br>11                                 | 11 11                                  | " b                                                                               | racket  removing screw cone pin (2) screw (2) sushing (rear)                                                                                                                                                                                                                                                                                                                                                                                                                                                                                                                                                                                                                                                                                                                                                                                                                                                                                                                                                                                                                                                                                                                                                                                                                                                                                                                                                                                                                                                                                                                                                                                                                                                                                                                                                                                                                                                                                                                                                                                                                                                                   |
|   | 30<br>31<br>32<br>33<br>34<br>35                                                                                                                                                                                                              | 205408<br>2133-1<br>202926<br>5095<br>202919<br>202920                                                                                                                                                                                              | 11                                     | ## ## ## ## ## ## ## ## ## ## ## ## ##         | 11                                     | ii b                                                                              | racket  removing screw cone pin (2) screw (2) screw (2) ushing (rear) retainer                                                                                                                                                                                                                                                                                                                                                                                                                                                                                                                                                                                                                                                                                                                                                                                                                                                                                                                                                                                                                                                                                                                                                                                                                                                                                                                                                                                                                                                                                                                                                                                                                                                                                                                                                                                                                                                                                                                                                                                                                                                 |
|   | 30<br>31<br>32<br>33<br>34<br>35<br>36                                                                                                                                                                                                        | 205408<br>2155-1<br>202926<br>5095<br>202919<br>202920<br>204273                                                                                                                                                                                    | 11<br>11<br>11<br>11                   | 11 11 11 11 11                                 | 11 11 11 11 11 11                      | 11 b                                                                              | racket  removing screw  cone pin (2)  screw (2)  screw (2)  ushing (rear)  retainer                                                                                                                                                                                                                                                                                                                                                                                                                                                                                                                                                                                                                                                                                                                                                                                                                                                                                                                                                                                                                                                                                                                                                                                                                                                                                                                                                                                                                                                                                                                                                                                                                                                                                                                                                                                                                                                                                                                                                                                                                                            |
|   | 30<br>31<br>32<br>33<br>34<br>35<br>36<br>37                                                                                                                                                                                                  | 205408<br>2133-1<br>202926<br>5095<br>202919<br>202920<br>204273<br>202842                                                                                                                                                                          | 11 11 11 11                            | 11<br>11<br>11<br>11                           | " " " - #2                             | 11 b                                                                              | racket  removing screw cone pin (2) screw (2) screw (2) ushing (rear) retainer                                                                                                                                                                                                                                                                                                                                                                                                                                                                                                                                                                                                                                                                                                                                                                                                                                                                                                                                                                                                                                                                                                                                                                                                                                                                                                                                                                                                                                                                                                                                                                                                                                                                                                                                                                                                                                                                                                                                                                                                                                                 |
|   | 30<br>31<br>32<br>33<br>34<br>35<br>36<br>37<br>38                                                                                                                                                                                            | 205408<br>2155-1<br>202926<br>5095<br>202919<br>202920<br>204273<br>202842<br>1998-2                                                                                                                                                                | 11<br>11<br>11<br>11<br>11             | 11 11 11 11 11                                 | " " " " " " " " " " screw              | 11 b                                                                              | racket  removing screw  cone pin (2)  screw (2)  screw (2)  sushing (rear)  retainer  oil felt                                                                                                                                                                                                                                                                                                                                                                                                                                                                                                                                                                                                                                                                                                                                                                                                                                                                                                                                                                                                                                                                                                                                                                                                                                                                                                                                                                                                                                                                                                                                                                                                                                                                                                                                                                                                                                                                                                                                                                                                                                 |
|   | 30<br>31<br>32<br>33<br>34<br>35<br>36<br>37<br>38<br>39                                                                                                                                                                                      | 205408<br>2155-1<br>202926<br>5095<br>202919<br>202920<br>204273<br>202842<br>1998-2<br>201048A                                                                                                                                                     | 11 11 11 11 11 11 11 11 11 11 11 11 11 | " " " " " looper                               | " " " " " " " " " " screw              | " b                                                                               | " removing screw " cone pin (2) " screw (2) " ushing (rear) " " retainer " " oil felt ", complete with 201048A-1                                                                                                                                                                                                                                                                                                                                                                                                                                                                                                                                                                                                                                                                                                                                                                                                                                                                                                                                                                                                                                                                                                                                                                                                                                                                                                                                                                                                                                                                                                                                                                                                                                                                                                                                                                                                                                                                                                                                                                                                               |
|   | 30<br>31<br>32<br>33<br>34<br>35<br>36<br>37<br>38                                                                                                                                                                                            | 205408<br>2133-1<br>202926<br>5095<br>202919<br>202920<br>204273<br>202842<br>1998-2<br>201048A<br>201048A                                                                                                                                          | 11<br>11<br>11<br>11<br>11<br>11       | " " " " looper "                               | " " " " " " " " " screw thread         | " b " " b " " b " " d eyelet eyelet                                               | racket  removing screw  cone pin (2)  screw (2)  screw (2)  sushing (rear)  retainer  oil felt                                                                                                                                                                                                                                                                                                                                                                                                                                                                                                                                                                                                                                                                                                                                                                                                                                                                                                                                                                                                                                                                                                                                                                                                                                                                                                                                                                                                                                                                                                                                                                                                                                                                                                                                                                                                                                                                                                                                                                                                                                 |
|   | 30<br>31<br>32<br>33<br>34<br>35<br>36<br>37<br>38<br>39<br>40                                                                                                                                                                                | 205408<br>2155-1<br>202926<br>5095<br>202919<br>202920<br>204273<br>202842<br>1998-2<br>201048A                                                                                                                                                     | 11 11 11 11 11 11 11 11 11             | " " " " looper " "                             | " " " " " " " " " " " " " " " " " " "  | " b " " b " " d eyelet eyelet eyelet                                              | racket  "removing screw"  "cone pin (2)  "screw (2)  sushing (rear)  "retainer"  "oil felt  c, complete with 201048A-1  c, complete with 201048A-1                                                                                                                                                                                                                                                                                                                                                                                                                                                                                                                                                                                                                                                                                                                                                                                                                                                                                                                                                                                                                                                                                                                                                                                                                                                                                                                                                                                                                                                                                                                                                                                                                                                                                                                                                                                                                                                                                                                                                                             |
|   | 30<br>31<br>32<br>33<br>34<br>35<br>36<br>37<br>38<br>39<br>40                                                                                                                                                                                | 205408<br>2133-1<br>202926<br>5095<br>202919<br>202920<br>204273<br>202842<br>1998-2<br>201048A<br>201048A                                                                                                                                          | 11 11 11 11 11 11 11 11 11 11 11 11 11 | n n n n n n n n n n n n n n n n n n n          | " " " " " " " " " " " " " " " " " " "  | " b " " b " " d eyelet eyelet eyelet                                              | racket  "removing screw"  "cone pin (2)  "screw (2)  sushing (rear)  "retainer"  "oil felt  "complete with 201048A-1  "complete with 201048A-1  screw  on, complete with parts of Ref.Nos.42-47                                                                                                                                                                                                                                                                                                                                                                                                                                                                                                                                                                                                                                                                                                                                                                                                                                                                                                                                                                                                                                                                                                                                                                                                                                                                                                                                                                                                                                                                                                                                                                                                                                                                                                                                                                                                                                                                                                                                |
|   | 30<br>31<br>32<br>33<br>34<br>35<br>36<br>37<br>38<br>39<br>40<br>41                                                                                                                                                                          | 205408<br>2155-1<br>202926<br>5095<br>202919<br>202920<br>204273<br>202842<br>1998-2<br>201048A<br>201048A<br>1459<br>202409<br>201035A<br>202278                                                                                                   | 11 11 11 11 11 11 11 11 11 11 11 11 11 | " " " " " " " " " " " " " " " " " " "          | " " " " " " " " " " " " " " " " " " "  | d eyelet eyelet tension tension                                                   | racket  "removing screw"  "cone pin (2)  "screw (2)  sushing (rear)  "retainer  "oil felt  "complete with 201048A-1  "screw  "n, complete with parts of Ref.Nos.42-47  on nut  spring bushing                                                                                                                                                                                                                                                                                                                                                                                                                                                                                                                                                                                                                                                                                                                                                                                                                                                                                                                                                                                                                                                                                                                                                                                                                                                                                                                                                                                                                                                                                                                                                                                                                                                                                                                                                                                                                                                                                                                                  |
|   | 30<br>31<br>32<br>33<br>34<br>35<br>36<br>37<br>38<br>39<br>40<br>41<br>42<br>43<br>44                                                                                                                                                        | 205408<br>2155-1<br>202926<br>5095<br>202919<br>202920<br>204273<br>202842<br>1998-2<br>201048A<br>201048A<br>1459<br>202409<br>201035A<br>202278<br>201068                                                                                         | 11 11 11 11 11 11 11 11 11 11 11 11 11 | " " " " " " " " " " " " " " " " " "            | " " " " " " " " " " " " " " "          | d eyelet eyelet tension tension "                                                 | racket  removing screw  cone pin (2)  screw (2)  ushing (rear)  retainer  oil felt  complete with 201048A-1  complete with 201048A-1  screw  n, complete with parts of Ref.Nos.42-47  n nut  spring bushing  (weak)                                                                                                                                                                                                                                                                                                                                                                                                                                                                                                                                                                                                                                                                                                                                                                                                                                                                                                                                                                                                                                                                                                                                                                                                                                                                                                                                                                                                                                                                                                                                                                                                                                                                                                                                                                                                                                                                                                            |
|   | 30<br>31<br>32<br>33<br>34<br>35<br>36<br>37<br>38<br>39<br>40<br>41<br>42<br>43<br>44                                                                                                                                                        | 205408<br>2133-1<br>202926<br>5095<br>202919<br>202920<br>204273<br>202842<br>1998-2<br>201048A<br>201048A<br>201048A<br>201035A<br>202278<br>201068<br>201039                                                                                      | # # # # # # # # # # # # # # # # # # #  | " " " " " " " " " " " " " " " " " " "          | " " " " " " " " " " " " " " " "        | d eyelet eyelet tension tension "                                                 | racket  removing screw  cone pin (2)  screw (2)  ushing (rear)  " retainer  " oil felt  complete with 201048A-1  complete with 201048A-1  complete with parts of Ref.Nos.42-47  n nut  spring bushing  " (weak)  " cup                                                                                                                                                                                                                                                                                                                                                                                                                                                                                                                                                                                                                                                                                                                                                                                                                                                                                                                                                                                                                                                                                                                                                                                                                                                                                                                                                                                                                                                                                                                                                                                                                                                                                                                                                                                                                                                                                                         |
|   | 30<br>31<br>32<br>33<br>34<br>35<br>36<br>37<br>38<br>39<br>40<br>41<br>42<br>43<br>44<br>45<br>46                                                                                                                                            | 205408<br>2133-1<br>202926<br>5095<br>202919<br>202920<br>204273<br>202842<br>1998-2<br>201048A<br>201048A<br>1459<br>202409<br>201035A<br>202278<br>201068<br>201039<br>201482                                                                     | 11 11 11 11 11 11 11 11 11 11 11 11 11 | 10 oper 11 11 11 11 11 11 11 11 11 11 11 11 11 | " " " " " " " " " " " " " " " " "      | d eyelet eyelet tension tension "                                                 | racket  "removing screw"  "cone pin (2)  "screw (2)  bushing (rear)  "retainer"  "oil felt  "complete with 201048A-1  "complete with 201048A-1  "screw  on, complete with parts of Ref.Nos.42-47  on nut  spring bushing  "(weak)  "cup  disc (2)                                                                                                                                                                                                                                                                                                                                                                                                                                                                                                                                                                                                                                                                                                                                                                                                                                                                                                                                                                                                                                                                                                                                                                                                                                                                                                                                                                                                                                                                                                                                                                                                                                                                                                                                                                                                                                                                              |
|   | 30<br>31<br>32<br>33<br>34<br>35<br>36<br>37<br>38<br>39<br>40<br>41<br>42<br>43<br>44<br>45<br>46<br>47                                                                                                                                      | 205408<br>2133-1<br>202926<br>5095<br>202919<br>202920<br>204273<br>202842<br>1998-2<br>201048A<br>201048A<br>201048A<br>201048A<br>201035A<br>202278<br>201068<br>201039<br>201482<br>5082A                                                        | 11 11 11 11 11 11 11 11 11 11 11 11 11 | " " " " " " " " " " " " " " " " " " "          | " " " " " " " " " " " " " " " " " " "  | d eyelet eyelet tension tension "                                                 | racket  "removing screw"  "cone pin (2)  "screw (2)  sushing (rear)  "retainer"  "oil felt  "complete with 201048A-1  screw  on, complete with parts of Ref.Nos.42-47  on nut  spring bushing  "(weak)  "cup  disc (2)  post                                                                                                                                                                                                                                                                                                                                                                                                                                                                                                                                                                                                                                                                                                                                                                                                                                                                                                                                                                                                                                                                                                                                                                                                                                                                                                                                                                                                                                                                                                                                                                                                                                                                                                                                                                                                                                                                                                   |
|   | 30<br>31<br>32<br>33<br>34<br>35<br>36<br>37<br>38<br>39<br>40<br>41<br>42<br>43<br>44<br>45<br>46<br>47<br>48                                                                                                                                | 205408<br>2133-1<br>202926<br>5095<br>202919<br>202920<br>204273<br>202842<br>1998-2<br>201048A<br>201048A<br>1459<br>202409<br>201035A<br>202278<br>201068<br>201039<br>201482<br>5082A<br>202849                                                  |                                        | " " " " " " " " " " " " " " " " " " "          | " " " " " " " " " " " " " " " " " " "  | d eyelet eyelet tension tension """"""""""""""""""""""""""""""""""""              | racket  "removing screw"  "cone pin (2)  "screw (2)  sushing (rear)  "retainer"  "oil felt  "complete with 201048A-1  screw  on, complete with parts of Ref.Nos.42-47  on nut  spring bushing  "(weak)  "cup  disc (2)  post  guide                                                                                                                                                                                                                                                                                                                                                                                                                                                                                                                                                                                                                                                                                                                                                                                                                                                                                                                                                                                                                                                                                                                                                                                                                                                                                                                                                                                                                                                                                                                                                                                                                                                                                                                                                                                                                                                                                            |
|   | 30<br>31<br>32<br>33<br>34<br>35<br>36<br>37<br>38<br>39<br>40<br>41<br>42<br>43<br>44<br>45<br>46<br>47<br>48<br>49,                                                                                                                         | 205408<br>2155-1<br>202926<br>5095<br>202919<br>202920<br>204273<br>202842<br>1998-2<br>201048A<br>201048A<br>201048A<br>201045<br>202278<br>201068<br>201039<br>201482<br>5082A<br>202849<br>201089                                                |                                        | " " " " " " " " " " " " " " " " " " "          | " " " " " " " " " " " " " " " " " " "  | d eyelet eyelet tension tension "                                                 | racket  "removing screw"  "cone pin (2)  "screw (2)  sushing (rear)  "retainer"  "oil felt  "complete with 201048A-1  "complete with 201048A-1  "screw  on, complete with parts of Ref.Nos.42-47  on nut  spring bushing  "(weak)  "cup  disc (2)  post  guide (left)                                                                                                                                                                                                                                                                                                                                                                                                                                                                                                                                                                                                                                                                                                                                                                                                                                                                                                                                                                                                                                                                                                                                                                                                                                                                                                                                                                                                                                                                                                                                                                                                                                                                                                                                                                                                                                                          |
|   | 30<br>31<br>32<br>33<br>34<br>35<br>36<br>37<br>38<br>39<br>40<br>41<br>42<br>43<br>44<br>45<br>46<br>47<br>48<br>49,<br>50                                                                                                                   | 205408<br>2155-1<br>202926<br>5095<br>202919<br>202920<br>204273<br>202842<br>1998-2<br>201048A<br>201048A<br>201048A<br>201035A<br>202278<br>201068<br>201039<br>201482<br>5082A<br>202849<br>201089<br>2921                                       | 11                                     | " " " " " " " " " " " " " " " " " " "          | " " " " " " " " " " " " " " " " " " "  | d eyelet eyelet tension tension "  " guide                                        | racket  "removing screw"  "cone pin (2)  "screw (2)  sushing (rear)  "retainer"  "oil felt  "complete with 201048A-1  screw  on, complete with parts of Ref.Nos.42-47  on nut  spring bushing  "(weak)  "cup  disc (2)  post  guide  (left)  "screw"                                                                                                                                                                                                                                                                                                                                                                                                                                                                                                                                                                                                                                                                                                                                                                                                                                                                                                                                                                                                                                                                                                                                                                                                                                                                                                                                                                                                                                                                                                                                                                                                                                                                                                                                                                                                                                                                           |
|   | 30<br>31<br>32<br>33<br>34<br>35<br>36<br>37<br>38<br>39<br>40<br>41<br>42<br>43<br>44<br>45<br>46<br>47<br>48<br>49,<br>50<br>51                                                                                                             | 205408  2133-1 202926 5095 202919 202920 204273 202842 1998-2 201048A 201048A 201048A 201035A 202278 201068 201039 201482 5082A 202849 201089 2921 202875                                                                                           |                                        | " " " " " " " " " " " " " " " " " " "          | " " " " " " " " " " " " " " " " " " "  | d eyelet eyelet tension tension ""  ""  ""  ""  ""  ""  ""  ""  ""  ""            | racket  "removing screw"  "cone pin (2)  "screw (2)  sushing (rear)  "retainer"  "oil felt  "complete with 201048A-1  complete with 201048A-1  complete with parts of Ref.Nos.42-47  n nut  spring bushing  "(weak)  "cup  disc (2)  post  guide  (left)  "screw"  "washer                                                                                                                                                                                                                                                                                                                                                                                                                                                                                                                                                                                                                                                                                                                                                                                                                                                                                                                                                                                                                                                                                                                                                                                                                                                                                                                                                                                                                                                                                                                                                                                                                                                                                                                                                                                                                                                     |
|   | 30<br>31<br>32<br>33<br>34<br>35<br>36<br>37<br>38<br>39<br>40<br>41<br>42<br>43<br>44<br>45<br>46<br>47<br>48<br>49,<br>50<br>51<br>52                                                                                                       | 205408<br>2133-1<br>202926<br>5095<br>202919<br>202920<br>204273<br>202842<br>1998-2<br>201048A<br>201048A<br>1459<br>202409<br>201035A<br>202278<br>201068<br>201039<br>201482<br>5082A<br>202849<br>201089<br>2921<br>202875<br>202859            | # # # # # # # # # # # # # # # # # # #  | " " " " " " " " " " " " " " " " " " "          | " " " " " " " " " " " " " " " " " " "  | d eyelet eyelet tension tension ""  ""  ""  ""  ""  ""  ""  ""  ""  ""            | racket  "removing screw"  "cone pin (2)  "screw (2)  sushing (rear)  "retainer"  "oil felt  "complete with 201048A-1  screw  on, complete with parts of Ref.Nos.42-47  on nut  spring bushing  "(weak)  "cup  disc (2)  post  guide (left)  "screw"  "washer (right)                                                                                                                                                                                                                                                                                                                                                                                                                                                                                                                                                                                                                                                                                                                                                                                                                                                                                                                                                                                                                                                                                                                                                                                                                                                                                                                                                                                                                                                                                                                                                                                                                                                                                                                                                                                                                                                           |
|   | 30<br>31<br>32<br>33<br>34<br>35<br>36<br>37<br>38<br>39<br>40<br>41<br>42<br>43<br>44<br>45<br>46<br>47<br>48<br>49,<br>50<br>51<br>52<br>53                                                                                                 | 205408<br>2133-1<br>202926<br>5095<br>202919<br>202920<br>204273<br>202842<br>1998-2<br>201048A<br>201048A<br>201048A<br>201035A<br>202278<br>201068<br>201039<br>201482<br>5082A<br>202849<br>201089<br>2921<br>202875<br>202859<br>2921           | # # # # # # # # # # # # # # # # # # #  | " " " " " " " " " " " " " " " " " " "          | " " " " " " " " " " " " " " " " " " "  | d eyelet eyelet tension tension ""  ""  guide  ""  ""  ""  ""  ""  ""  ""  ""  "" | racket  "removing screw"  "cone pin (2)  "screw (2)  sushing (rear)  "retainer"  "oil felt  "complete with 201048A-1  screw  on, complete with parts of Ref.Nos.42-47  on nut  spring bushing  "(weak)  "cup  disc (2)  post  guide (left)  "screw"  "washer (right) "screw"                                                                                                                                                                                                                                                                                                                                                                                                                                                                                                                                                                                                                                                                                                                                                                                                                                                                                                                                                                                                                                                                                                                                                                                                                                                                                                                                                                                                                                                                                                                                                                                                                                                                                                                                                                                                                                                   |
|   | 30<br>31<br>32<br>33<br>34<br>35<br>36<br>37<br>38<br>39<br>40<br>41<br>42<br>43<br>44<br>45<br>46<br>47<br>48<br>49,<br>50<br>51<br>52<br>53<br>54                                                                                           | 205408<br>2133-1<br>202926<br>5095<br>202919<br>202920<br>204273<br>202842<br>1998-2<br>201048A<br>201048A<br>201048A<br>201035A<br>202278<br>201068<br>201039<br>201482<br>5082A<br>202849<br>201089<br>2921<br>202875<br>202875                   |                                        | " " " " " " " " " " " " " " " " " " "          | " " " " " " " " " " " " " " " " " " "  | d eyelet eyelet tension tension ""  guide  ""  ""  ""  ""  ""  ""  ""  ""  ""     | racket  "removing screw"  "cone pin (2)  "screw (2)  "ushing (rear)  ""retainer  "oil felt  "complete with 201048A-1  ; complete with 201048A-1  ; screw  on, complete with parts of Ref.Nos.42-47  on nut  spring bushing  "(weak)  "cup  disc (2)  post  guide  (left)  "screw"  "washer  (right)  "screw"  "washer                                                                                                                                                                                                                                                                                                                                                                                                                                                                                                                                                                                                                                                                                                                                                                                                                                                                                                                                                                                                                                                                                                                                                                                                                                                                                                                                                                                                                                                                                                                                                                                                                                                                                                                                                                                                          |
|   | 30<br>31<br>32<br>33<br>34<br>35<br>36<br>37<br>38<br>39<br>40<br>41<br>42<br>43<br>44<br>45<br>46<br>47<br>48<br>49,<br>50<br>51<br>52<br>53<br>54<br>55<br>56<br>57<br>57<br>57<br>57<br>57<br>57<br>57<br>57<br>57<br>57<br>57<br>57<br>57 | 205408<br>2133-1<br>202926<br>5095<br>202919<br>202920<br>204273<br>202842<br>1998-2<br>201048A<br>201048A<br>1459<br>202409<br>201035A<br>202278<br>201068<br>201039<br>201482<br>5082A<br>202849<br>201089<br>2921<br>202875<br>202875<br>202829A |                                        | " " " " " " " " " " " " " " " " " " "          | "" "" "" "" "" "" "" "" "" "" "" "" "" | d eyelet eyelet tension tension ""  ""  ""  ""  ""  ""  ""  ""  ""  ""            | racket  "removing screw"  "cone pin (2)  "screw (2)  rushing (rear)  "retainer"  "oil felt  "complete with 201048A-1  screw  removing screw  "retainer  "oil felt  screw  removing screw  "retainer  " |
|   | 30<br>31<br>32<br>33<br>34<br>35<br>36<br>37<br>38<br>39<br>40<br>41<br>42<br>43<br>44<br>45<br>46<br>47<br>48<br>49,<br>50<br>51<br>52<br>53<br>54                                                                                           | 205408<br>2133-1<br>202926<br>5095<br>202919<br>202920<br>204273<br>202842<br>1998-2<br>201048A<br>201048A<br>201048A<br>201035A<br>202278<br>201068<br>201039<br>201482<br>5082A<br>202849<br>201089<br>2921<br>202875<br>202875                   |                                        | " " " " " " " " " " " " " " " " " " "          | "" "" "" "" "" "" "" "" "" "" "" "" "" | d eyelet eyelet tension tension ""  ""  ""  ""  ""  ""  ""  ""  ""  ""            | racket  "removing screw"  "cone pin (2)  "screw (2)  "ushing (rear)  ""retainer  "oil felt  "complete with 201048A-1  ; complete with 201048A-1  ; screw  on, complete with parts of Ref.Nos.42-47  on nut  spring bushing  "(weak)  "cup  disc (2)  post  guide  (left)  "screw"  "washer  (right)  "screw"  "washer                                                                                                                                                                                                                                                                                                                                                                                                                                                                                                                                                                                                                                                                                                                                                                                                                                                                                                                                                                                                                                                                                                                                                                                                                                                                                                                                                                                                                                                                                                                                                                                                                                                                                                                                                                                                          |
|   | 30<br>31<br>32<br>33<br>34<br>35<br>36<br>37<br>38<br>39<br>40<br>41<br>42<br>43<br>44<br>45<br>46<br>47<br>48<br>49,<br>50<br>51<br>52<br>53<br>55<br>56                                                                                     | 205408  2133-1 202926 5095 202919 202920 204273 202842 1998-2 201048A 201048A 201048A 201035A 202278 201068 201039 201482 5082A 202849 201089 2921 202875 202875 202875 202829A 5064                                                                |                                        | " " " " " " " " " " " " " " " " " " "          | "" "" "" "" "" "" "" "" "" "" "" "" "" | d eyelet eyelet tension tension ""  ""  ""  ""  ""  ""  ""  ""  ""  ""            | racket  "removing screw"  "cone pin (2)  "screw (2)  sushing (rear)  ""retainer  "oil felt  "complete with 201048A-1  screw  n, complete with parts of Ref.Nos.42-47  nn nut  spring bushing  "(weak)  "cup  disc (2)  post  guide  (left)  "screw"  "washer  (right)  "screw"  "washer  (right)  "screw"  "washer                                                                                                                                                                                                                                                                                                                                                                                                                                                                                                                                                                                                                                                                                                                                                                                                                                                                                                                                                                                                                                                                                                                                                                                                                                                                                                                                                                                                                                                                                                                                                                                                                                                                                                                                                                                                             |