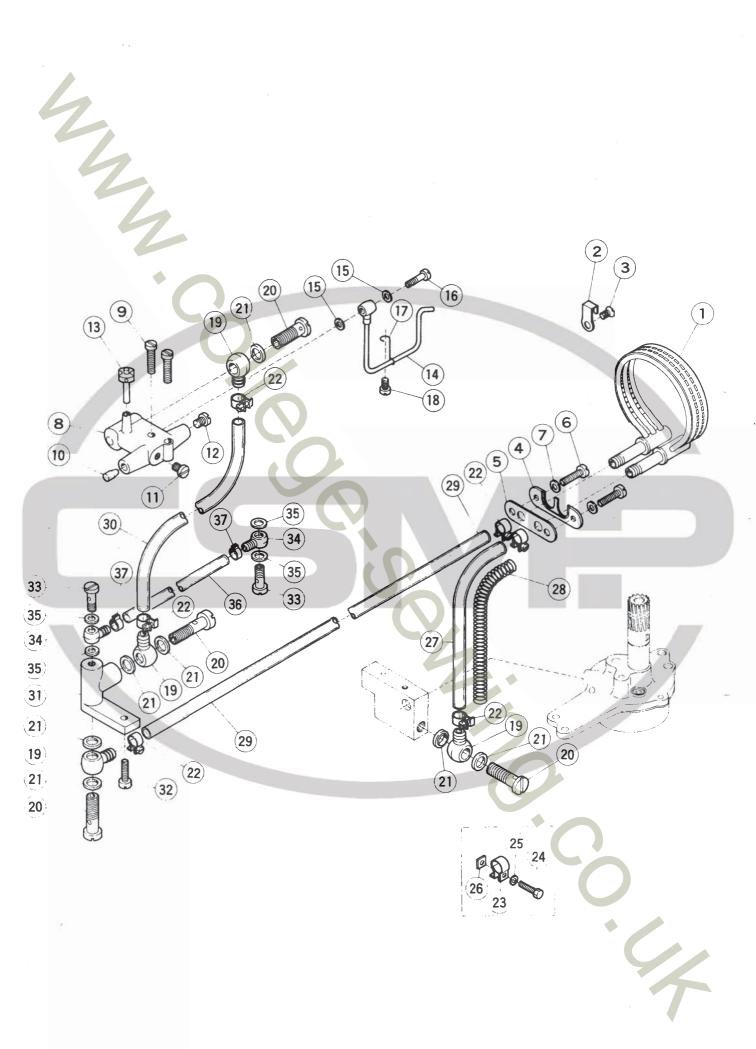

screw (2)
 10
       1458
                Worm wheel
 11 *201299
 12
       5060
                           screw (2)
 13
     201338
                Oil screen filter, complete with 201339 & 201340
 14
    201311
                            filter gasket
                 11
 15
     201341
                                   frame
                 11
                                   screw (3)
 16
       1175-2
 17
     201334B
                Oil pan
 18
     201335
                        gasket
                     " filter (2)
 19
     201487
 20
       5138B
                    drain plug screw
                 11
 21
     202287A
                                      washer
                    pan bolt (4)
 22
       5150B
 23
    204806
                             washer (4)
```



#### (2) PUMP LUBRICATING MECHANISM

```
Ref.
No.
     Part No.
                Description
    201342B
                Oil cooler assembly, complete with 201343B, 201344B & 201484
     201345A
                            tube clamp
                 11
                       11
  3
       3001
                                        screw
                 11
                       11
                            retaining plate
     201315
                        11
     201316
                                             gasket
                 11
                       11
                                11
  6
       5152
                                             screw (2)
     200149
                 11
                        11
                                               " wash