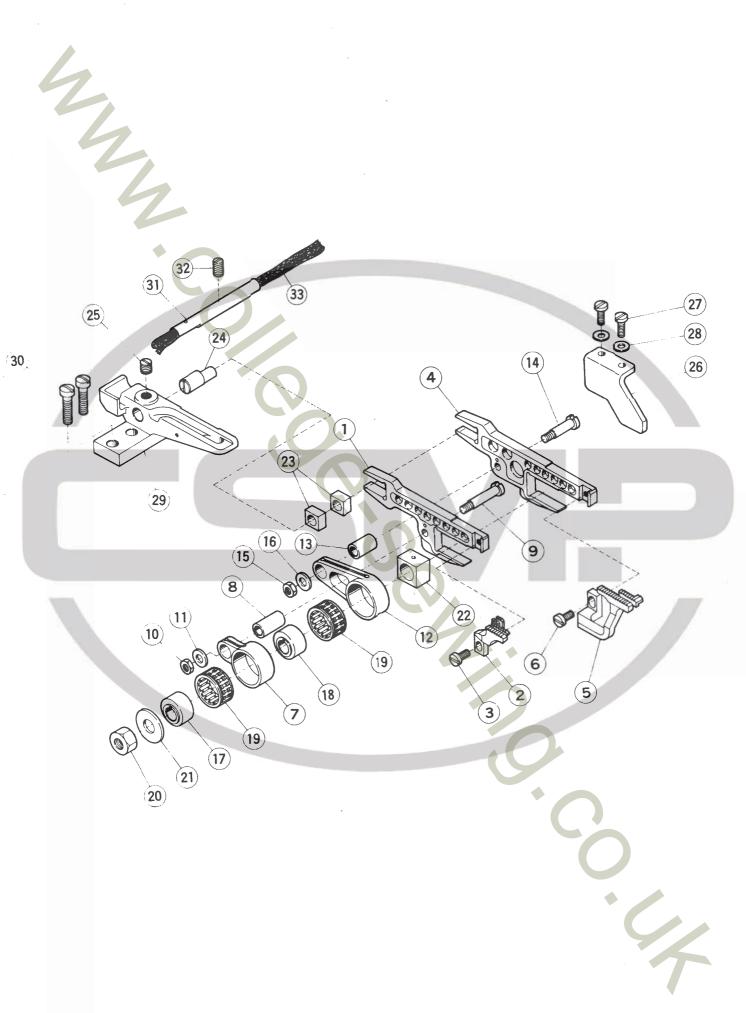

|
|   | 38          | 201091          | 11       | Ħ         | 11       | tube                                                                     |
|   | 39          | 1892            | 11       | 11        | 11       | " screw                                                                  |
|   | 40          | 201092A         | 11       | **        | **       | " bracket                                                                |
|   | 41          | 1175-2          | Ħ,       | 11        | 11       | " screw (2)                                                              |
|   | . —         |                 |          |           |          |                                                                          |



## MAIN AND DIFFERENTIAL FEED DRIVE MECHANISM

| Ref.<br>No.                | Part No.                                     | Description                                                                                                              |
|----------------------------|----------------------------------------------|--------------------------------------------------------------------------------------------------------------------------|
| 1<br>2<br>3<br>4           | 201093A<br>248<br>1202<br>201096A            | Main feed bar, complete with 201093-1A " " dog " " " screw Diff. feed bar, complete with 201093-1A                       |
| 5                          | 202854A                                      | " dog