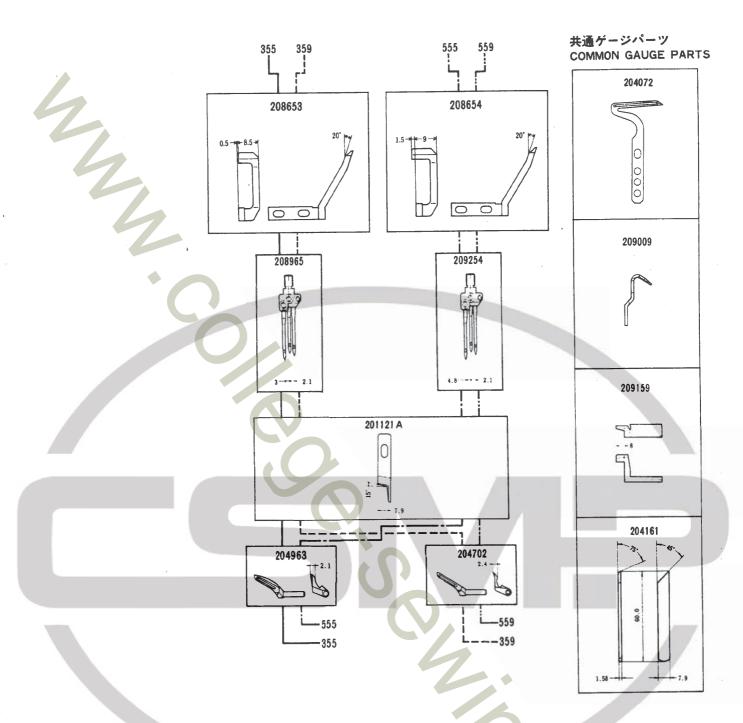

#### GAUGE PARTS CONSTRUCTION CHARTS/GAUGE PARTS LISTS

Gauge parts are used in some machine types and sewing gauges only. Pages 52-87 contain the gauge parts construction charts in order to know the illustrations and the combinations of the parts, and pages 88-94 contain the gauge parts lists to obtain the data at a glance. In addition, page 95 contains the specific parts for L152 machines.