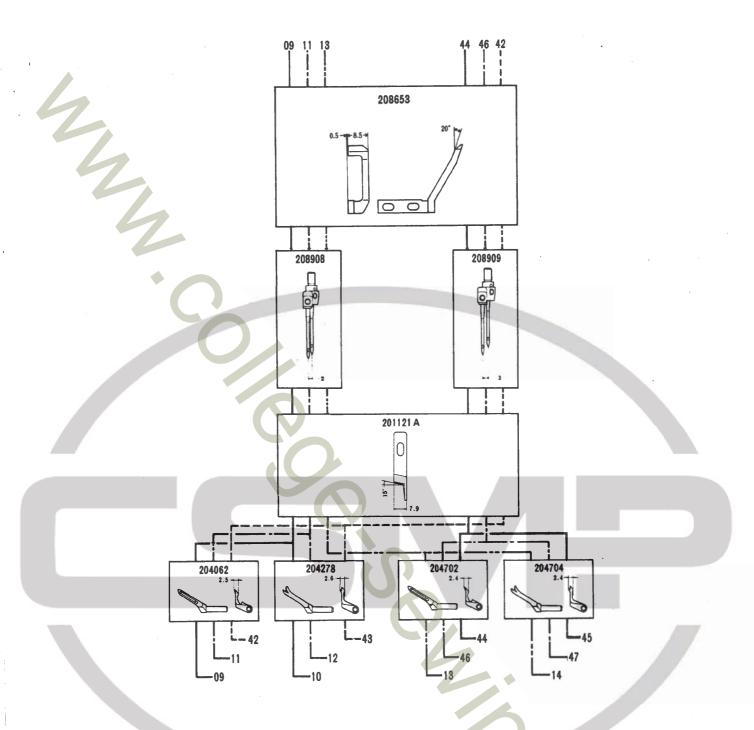

#### ゲージパーツ系列構成図(52~87頁)・ゲージパーツ表(88~94頁) 専用部品表 (95頁)

これらの部品は、特定の形式またはゲージにのみ使用されている部品で、系列構成図は52~87頁に、ゲージバーツ表は88~94頁に、専用部品表は95頁に一括して記載しています。

#### GAUGE PARTS CONSTRUCTION CHARTS/GAUGE PARTS LISTS

Gauge parts are used in some machine types and sewing gauges only. Pages 52-87 contain the gauge parts construction charts in order to know the illustrations and the combinations of the parts, and pages 88-94 contain the gauge parts lists to obtain the data at a glance. In addition, page 95 contains the specific parts for L152 machines.