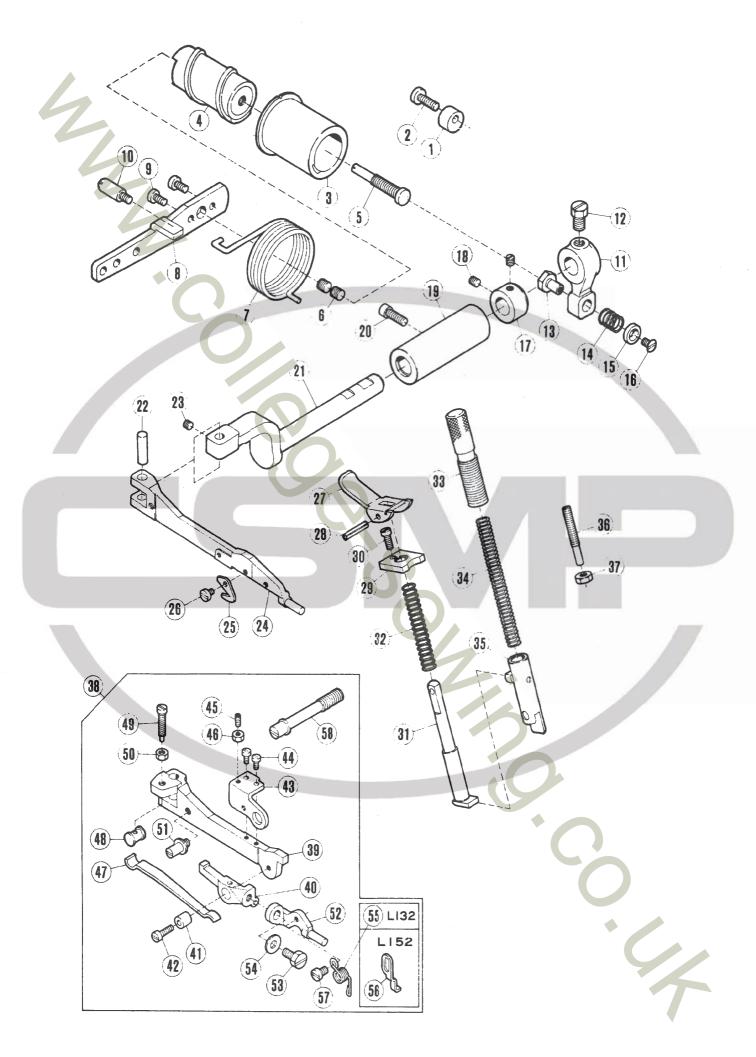

## カバー機構(1)

| 73       | 126177 (1        | ,                                |                          |          |      |                   |          | ,         |
|----------|------------------|----------------------------------|--------------------------|----------|------|-------------------|----------|-----------|
|          | ·                |                                  |                          |          |      | so use            |          | -         |
| REF.     | PART NO.         |                                  |                          |          |      | 通使月               |          |           |
| NO.      |                  | メイシヨウ                            | NAME                     | QT.      | L    | E                 | F        | R         |
|          |                  |                                  |                          |          |      | _                 |          |           |
| 1        | 210525           | メイハ*ン                            | NAME PLATE               | 1        | -    | E                 | -        | -         |
| 2        | 208792-HD        | クワカハ*ー                           | TOP COVER                | 1        | -    | -                 | -        |           |
| 3        | 5095             | <b>にラネシ*/C5</b>                  | SCREW                    | 4        | #    | *                 | *        | *         |
| 4        | 208481           | 01224                            | O RING                   | 1        | L    | _                 | F        | -         |
| 5        | 208682           | ま"ウシンコ"ム                         | CUSHION RUBBER           | 1        | -    | -                 | -        | -         |
|          |                  |                                  |                          |          |      |                   | _        |           |
| 6        | 206457           | オイルマトペ                           | WCDNIW THREE LIC         | 1        | L    | -                 | F        | _         |
| 7        | 569992           | カースケット                           | GASKET                   | 1        | L    | •                 | Г        | _         |
| 8        | 208791           | 1トミチホック                          | THREAD GUIDE BAR         | 1        | -    |                   |          | <b>\$</b> |
| 9        | 5060             | トメネシャノC3                         | SCREW                    | 1        | *    | e<br>C            | *        | ~         |
| 10       | 210037           | ブペラケツトノイトミチホ%ウ                   | BRACKET                  | 1        | -    | £                 | _        |           |
| • •      | 4000 1           | 6 = 4 - W 4 C E                  | SCREW                    | 1        | :,': | *                 | 2)2      | *         |
| 11       | 4009-1           | t 5 2 5 1 C 5                    | EYE GUARD COMPLETE       | i        | Ĺ    | STR               | F52      | R53       |
| 12       | 208747<br>1175-3 | アイカ**ート*(クミ)                     | SCREW                    | 2        | *    | 0                 | *        | *         |
| 13       | 3091             | ヒラネシ ** / C 4                    | NUT                      | 2        |      |                   | **       | *         |
| 14       | 137906           |                                  | WASHER                   | 2        | L    | E                 | F32      | R57       |
| 15       | 13/900           | """ "                            | WAShek                   | -        | -    | _                 | , 3-     | 11.3.     |
| 16       | 208963-FD        | 2846211                          | BELT GUARD               | 1        |      | -                 | -        | -         |
| 17       | 5117             | tラネシ*/C5                         | SCREW                    | 3        | O .  | *                 | *        | *         |
| 18       | 208684-FA        |                                  | CUSHION RUBBER           | 2        |      |                   | <u>.</u> | _         |
| 19       | 208683-FA        |                                  | CUSHION RUBBER           | - 1      | -    | -\                | -        | -         |
| 20       | 208341           | 277 * 3 (5 + * )                 | BED COVER PLATE (RIGHT)  | ī        | L    | - \               | F        |           |
| 2.0      | 200341           | 777 2121 7                       | DES COVER SERVE TRIONITS | _        | -    |                   |          |           |
| 21       | 5117             | Ŀラネシ <b>ゃ/</b> C5                | SCREW                    | 6        | ξt.  | 2,4               | #        | *         |
| 22       | 208342           | カペスケット                           | GASKET                   | 1        | L    | -                 | F        | -         |
| 23       | 208919           | 277"3(E3"")                      | BEDPLATE                 | 1        | L    | -                 | F        | -         |
| 24       | 4009-1           | ヒラネシ*/C5                         | SCREW                    | 7        | 200  | 2,4               | 122      | **        |
| 25       | 5482             | บ <sub>ุ</sub> ทุกของ / CS       | SCREW                    | 1        | *    | *                 | \$2      | 3/4       |
| • •      |                  |                                  |                          |          |      |                   |          |           |
| 26       | 208921           | カペスケット                           | GASKET                   | 1        | L    | -                 | F        | -         |
| 27       | 204848A          | 20137                            | FABRIC GUARD             | 1        | L    | -                 | F        | •         |
| 28       | 4009-1           | L545W/C5                         | SCREW                    | 2        | 13   | *                 | ¢        | *         |
| 29       | 209170-HD        | ハリホック カハルー                       | NEEDLE BAR COVER         | 1        | -    | -                 | F        | -         |
| 30       | 202653           | ヒョンツキネシャノC4                      | PIN                      | 2        | L    | -                 | F        | R53       |
|          |                  |                                  |                          |          |      |                   |          |           |
| 31       | 202689           | 19/14                            | FLAT SPRING              | 1        | L.   | -                 | F        | R53       |
| 32       | 1234             | ヒラネシ*/C4                         | SCREW                    | 2        | :    | **                | ů.       | *         |
| 33       | 204223           | 131143                           | FLAT SPRING              | 1        | L    | -                 | F        | -         |
| 34       | 4009-1           | ヒラネシ*/こう                         | SCREW                    | 1        | *    | *                 | *        | *         |
| 35       | 198192           | ホックシンコック                         | CUSHION RUBBER           | 1        | L    | STR               | F        | R53       |
|          |                  |                                  |                          |          |      |                   | e /      | R53       |
|          | 203724           | メイハ"ン                            | NAME PLATE               | 1        | L    | •                 |          | 100       |
| 37       | 208924           | マエカハ"ー                           | FRONT COVER              | 1        | •    | •                 | 2        | 4.        |
| 38       | 209187           | ₹ <b>エ</b> カハ*-                  | FRONT COVER              | 1        | _    | - I - 2           |          | _         |
| 39       | 208926           | ₹ <b>エ</b> カハ"−                  | FRONT COVER              | 1        | _    | 1/4               | 7        | _         |
| 40       | 208982           | マエカハ"ー                           | FRONT COVER              | 1        | -    |                   |          |           |
|          | 200004           | ZINN"-                           | FRONT COVE?              | 1        | -/   | -                 | -        | -         |
| 41       | 208984<br>208986 | ZINN"-                           | FRONT COVER              | 1        | -    | -                 | -        | -         |
| 42       | 208988           | ₹15/\"=                          | FRONT COVER              | <b>1</b> | -    | -                 | -        | -         |
| 43<br>44 | 208990           | 211/1"-                          | FRONT COVER              | 1        | -    | -                 | -        | -         |
| 45       | 208928           | <b>キェルバー</b><br>たンシ <sup>M</sup> | HINGE                    | i        | -    | ••                | F        | -         |
| 4 )      | 690760           |                                  |                          |          |      |                   |          |           |
| 45       | 210047           | カペスケット                           | GASKET                   | 1        | -    | Ε                 | F        | •         |
| 47       | 1202             | ヒラネシャ/こ4                         | SCREW                    | 3        | 2,5  | 2:                | **       | rj:       |
| 48       | 137906           | サ <b>ッカ</b> ペネ                   | WASHER                   | 3        | L    | ε                 | F32      | R57       |
| 49       | 208009           | ↑↑3 <b>ウピ</b> ン                  | PIN                      | 1        | L I  | Ē                 | F        | •         |
| 50       | 200555           | F × 7                            | RETAINING RING           | 1        | L    | E                 | F        | R53       |
| ,,       | 240777           | ***                              |                          |          |      |                   |          |           |
| 51       | 5292             | F**5"/C3                         | SCREW                    | 2        | 2,4  | zţt               | *        | <b>\$</b> |
| 52       | 208010           | 77519N**                         | SPRING                   | 1        | L    | -                 | F        | -         |
| 53       | 5095             | たラネシ <sup>™</sup> /C5            | SCREW                    | 1        |      | 302               | *        | *         |
| 54       | 5137             | ロッカクナット/C5                       | NUT                      | 1        | :07  | **                | zje      | \$        |
| 55       | 204681           | コロモ ヨケ ホシッヨイタ                    | SPACER                   | 1        | L    |                   | F52      | -         |
|          |                  | <del>-</del>                     |                          |          |      |                   |          |           |
| 56       | 2922             | <b>とうネシ™/C1</b>                  | SCREW                    | 1        | ::   | \$\tau_{\text{c}} | *        | *         |
| 57       | 209374-FD        | ベルトカバー(クミ)                       | BELT GUARD COMPLETE      | 1        | -    | -                 |          |           |
|          |                  |                                  |                          |          |      |                   |          |           |

See page 3 for the meanings of the contents in the list.

表内容の意味は、3頁をご参照ください。