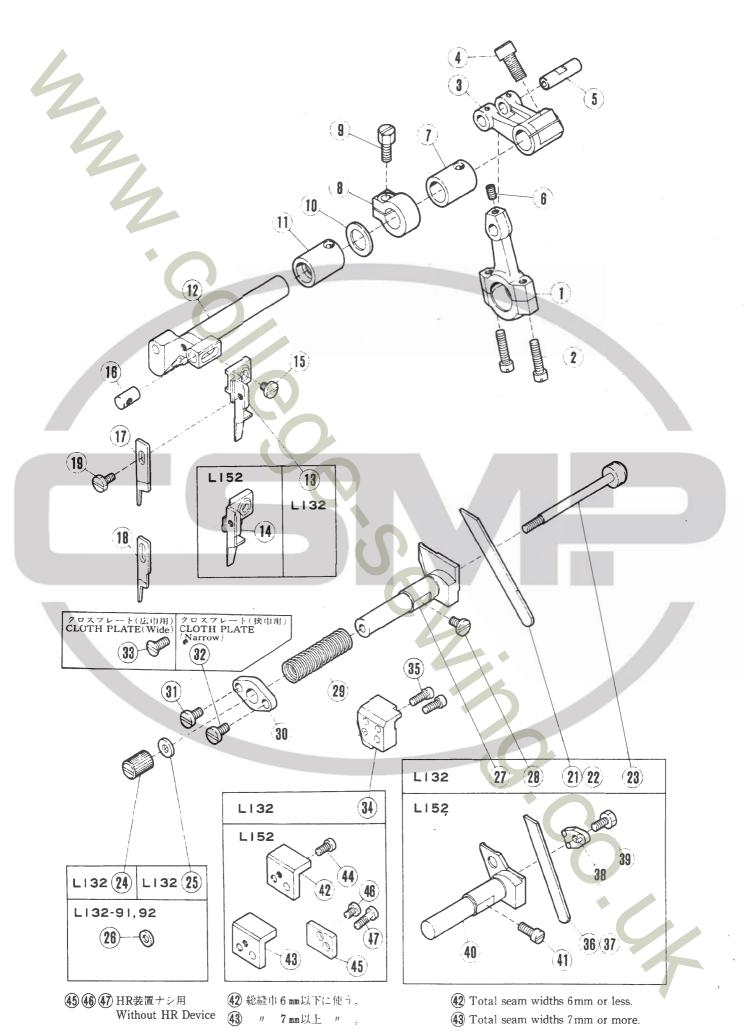

## アーム・ベッド機構

#### MACHINE BED FRAME

|     |             | 1 1994 11 3      |                             |     |                |          |        |             |
|-----|-------------|------------------|-----------------------------|-----|----------------|----------|--------|-------------|
|     |             |                  |                             |     | Al             | so use   | d for: |             |
|     | 2127 110    |                  |                             |     | 共              | 通使月      | 月機種    |             |
|     | PART NO.    | 12:36            | NAME                        | oT. | 1              | E        | F      | Ř           |
| ND. | כ ייוו ייון | メイショウ            | NAME                        | 314 |                | <u>_</u> |        | • •         |
| 1   | 208602-HD   | P=/. (A)         | MACHINE ARM (RIGHT)         | 1   | -              | -        | -      | -           |
| 2   | 5078        | Eラネシ*/C11        | SCREW                       | 4   | *              | 222      | 2,6    | \$          |
| 3   | 201002      | スフ°リンク"ヒ°ン       | PIN                         | 2   | L              | E55      | c      | R           |
| 4   | 204251      | カペスケット           | GASKET                      | 1   | L              | -        | F      | -           |
| 5   | 208603-HD   |                  | MACHINE ARM (LEFT)          | 1   | -              | -        | -      | -           |
|     |             |                  |                             |     |                |          |        |             |
| 6   | 5237        | ヒラネシ*/CՑ         | SCREW                       | 1   | ::             | nje      | ::     | *           |
| 7   | 5552        | タッシッキネシャ/C8      | SCREW                       | 1   | 4              | :[:      | *      | 200         |
| 3   | 5163        | <b>ヒラネシ*/C8</b>  | SCREW                       | 2   | 240            | 2,4      | 2,4    | *           |
| 9   | 208434      | アフペラヨケ           | OIL SHIELD                  | 1   | L              | -        | ۴      |             |
| 10  | 208169A     | カペスケット           | GASKET                      | - 1 | L              | -        | F      | -           |
| 11  | 201002      | スフ®リンク™t®ン       | PIN                         | 2   | L              | £55      | F      | R           |
| 12  | 210005      | オクリーチョウセツフタ      | COVER PLATE                 | 1   | L              | Ė        | t.     | -           |
| 13  | 5459        | E525*/C5         | SCREW                       | 6   | ¢              | 44       | Ç.     | <b>3</b> ,5 |
| 14  | 210003      | セン               | PLUG                        | 1   | L              | Ł        | F      | -           |
| 15  | 5332        | <b>ヒラネシ"/€10</b> | SCREW                       | 4   | *              | ÷        | 704    | ¢           |
|     |             |                  |                             |     |                |          |        |             |
| 17  | 204829      | CS               | PLUG                        | 1   | L              | Ε        | ㄷ      | -           |
| 13  | 204003      | オイルケペーシペ         | OIL SIGHT GAUGE             | 1   | L              | -        | ۶      | -           |
| 19  | 212279      | ケイシキハ"ン          | TYPE PLATE                  | 1 2 |                |          |        |             |
| 20  | 210679      | FXE*0            | PIN                         | 2   | Ĺ              | Ĺ        |        | P           |
| 21  | 208669      | 3*574 \$5*       | SCREW                       | 4   | _              | -        | 2      |             |
| 55  | 2022        | h##5"/C10        | SCREW                       | 1   | 1,5            | 2,5      | 非      | Ç¢.         |
| 23  | 210003      | to               | PLUG                        | 1   | L              | ٤        | c      | -           |
| 24  | 240162      | セン               | PLUG                        | 1   | 23             | *        | *      | ¢           |
|     |             |                  |                             |     |                |          |        |             |
| 26  | 202526      | キメイバン            | NAME PLATE                  | 1   | L              | Ė        | F      | R           |
| 27  | 208917-FD   |                  | MACHINE BED                 | 1   | -              | -        | _      | _           |
| 28  | 208918-FD   |                  | MACHINE BED                 | ī   | 5 <del>-</del> | -        | -      |             |
| 29  | 230047      | キバンイタ            | MACHINE SERIAL NUMBER PLATE | 1   | _              |          | _      |             |
| 30  | 210679      | トメピン             | PIN                         | 2   | L              | -        | -      | -           |
| 30  | 210079      |                  |                             | 1   | 1977           |          |        |             |
| 31  | 240190      | ヘイコウヒ・ン          | PIN                         | 1   | L              | -        | -      | -           |
|     |             |                  |                             |     |                |          |        |             |

| Mark<br>記号 | 意味                      | Meanings     |
|------------|-------------------------|--------------|
| *          | Screws, Nuts<br>汎用部品(ネミ | 。<br>ジ、ナット等) |
| -          | Not used.<br>使用されてい     | ません。         |
| L          | L32, L52.               |              |
| L3N        | L32-355, 359,           | 555, 559.    |
| E          | E32, E52, E56           | . // //      |
| STR        | E32, E52.               |              |
| OVR        | E52, E56.               |              |
| F          | F32, F52.               |              |
| R          | R53, R57.               |              |