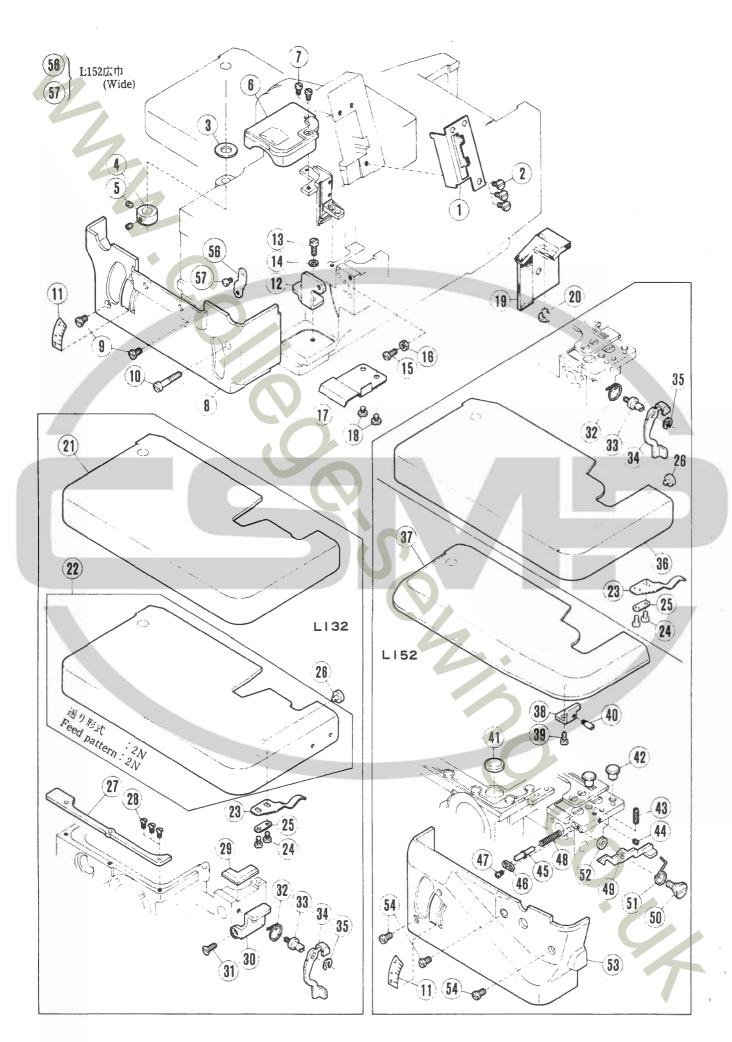

## カバー機構(1)

| 73       | 126177 (1        | ,                                |                          |          |      |                   |          | ,         |
|----------|------------------|----------------------------------|--------------------------|----------|------|-------------------|----------|-----------|
|          | ·                |                                  |                          |          |      | so use            |          | -         |
| REF.     | PART NO.         |                                  |                          |          |      | 通使月               |          |           |
| NO.      |                  | メイシヨウ                            | NAME                     | QT.      | L    | E                 | F        | R         |
|          |                  |                                  |                          |          |      | _                 |          |           |
| 1        | 210525           | メイハ*ン                            | NAME PLATE               | 1        | -    | E                 | -        | -         |
| 2        | 208792-HD        | クワカハ*ー                           | TOP COVER                | 1        | -    | -                 | -        |           |
| 3        | 5095             | <b>にラネシ*/C5</b>                  | SCREW                    | 4        | #    | *                 | *        | *         |
| 4        | 208481           | 01224                            | O RING                   | 1        | L    | _                 | F        | -         |
| 5        | 208682           | ま"ウシンコ"ム                         | CUSHION RUBBER           | 1        | -    | -                 | -        | -         |
|          |                  |                                  |                          |          |      |                   | _        |           |
| 6        | 206457           | オイルマトペ                           | WCDNIW THREE LIC         | 1        | L    | -                 | F        | _         |
| 7        | 569992           | カースケット                           | GASKET                   | 1        | L    | •                 | Г        | _         |
| 8        | 208791           | 1トミチホック                          | THREAD GUIDE BAR         | 1        | -    |                   |          | <b>\$</b> |
| 9        | 5060             | トメネシャノC3                         | SCREW                    | 1        | *    | e<br>C            | *        | ~         |
| 10       | 210037           | ブペラケツトノイトミチホ%ウ                   | BRACKET                  | 1        | -    | £                 | _        |           |
| • •      | 4000 1           | 6 = 4 - W 4 C E                  | SCREW                    | 1        | :,': | *                 | 2)2      | *         |
| 11       | 4009-1           | t 5 2 5 1 C 5                    | EYE GUARD COMPLETE       | i        | Ĺ    | STR               | F52      | R53       |
| 12       | 208747<br>1175-3 | アイカ**ート*(クミ)                     | SCREW                    | 2        | *    | 0                 | *        | *         |
| 13       | 3091             | ヒラネシ ** / C 4                    | NUT                      | 2        |      |                   | **       | *         |
| 14       | 137906           |                                  | WASHER                   | 2        | L    | E                 | F32      | R57       |
| 15       | 13/900           | """ "                            | WAShek                   | -        | -    | _                 | , 3-     | 11.3.     |
| 16       | 208963-FD        | 2846211                          | BELT GUARD               | 1        |      | -                 | -        | -         |
| 17       | 5117             | tラネシ*/C5                         | SCREW                    | 3        | O .  | *                 | *        | *         |
| 18       | 208684-FA        |                                  | CUSHION RUBBER           | 2        |      |                   | <u>.</u> | _         |
| 19       | 208683-FA        |                                  | CUSHION RUBBER           | - 1      | -    | -\                | -        | -         |
| 20       | 208341           | 277 * 3 (5 + * )                 | BED COVER PLATE (RIGHT)  | ī        | L    | - \               | F        |           |
| 2.0      | 200341           | 777 2121 7                       | DES COVER SERVE TRIONITS | _        | -    |                   |          |           |
| 21       | 5117             | Ŀラネシ <b>ゃ/</b> C5                | SCREW                    | 6        | ξt.  | 2,4               | #        | *         |
| 22       | 208342           | カペスケット                           | GASKET                   | 1        | L    | -                 | F        | -         |
| 23       | 208919           | 277"3(E3"")                      | BEDPLATE                 | 1        | L    | -                 | F        | -         |
| 24       | 4009-1           | ヒラネシ*/C5                         | SCREW                    | 7        | 200  | 2,4               | 122      | **        |
| 25       | 5482             | บ <sub>ุ</sub> ทุกของ / CS       | SCREW                    | 1        | *    | *                 | \$2      | 3/4       |
| • •      |                  |                                  |                          |          |      |                   |          |           |
| 26       | 208921           | カペスケット                           | GASKET                   | 1        | L    | -                 | F        | -         |
| 27       | 204848A          | 20137                            | FABRIC GUARD             | 1        | L    | -                 | F        | •         |
| 28       | 4009-1           | L545W/C5                         | SCREW                    | 2        | 13   | *                 | ¢        | *         |
| 29       | 209170-HD        | ハリホック カハルー                       | NEEDLE BAR COVER         | 1        | -    | -                 | F        | -         |
| 30       | 202653           | ヒョンツキネシャノC4                      | PIN                      | 2        | L    | -                 | F        | R53       |
|          |                  |                                  |                          |          |      |                   |          |           |
| 31       | 202689           | 19/14                            | FLAT SPRING              | 1        | L.   | -                 | F        | R53       |
| 32       | 1234             | ヒラネシ*/C4                         | SCREW                    | 2        | :    | **                | ů.       | *         |
| 33       | 204223           | 131143                           | FLAT SPRING              | 1        | L    | -                 | F        | -         |
| 34       | 4009-1           | ヒラネシ*/こう                         | SCREW                    | 1        | *    | *                 | *        | *         |
| 35       | 198192           | ホックシンコック                         | CUSHION RUBBER           | 1        | L    | STR               | F        | R53       |
|          |                  |                                  |                          |          |      |                   | e /      | R53       |
|          | 203724           | メイハ"ン                            | NAME PLATE               | 1        | L    | •                 |          | 100       |
| 37       | 208924           | マエカハ"ー                           | FRONT COVER              | 1        | •    | •                 | 2        | 4.        |
| 38       | 209187           | ₹ <b>エ</b> カハ*-                  | FRONT COVER              | 1        | _    | - I - 2           |          | _         |
| 39       | 208926           | ₹ <b>エ</b> カハ"−                  | FRONT COVER              | 1        | _    | 1/4               | 7        | _         |
| 40       | 208982           | マエカハ"ー                           | FRONT COVER              | 1        | -    |                   |          |           |
|          | 200004           | ZINN"-                           | FRONT COVE?              | 1        | -/   | -                 | -        | -         |
| 41       | 208984<br>208986 | ZINN"-                           | FRONT COVER              | 1        | -    | -                 | -        | -         |
| 42       | 208988           | ₹15/\"=                          | FRONT COVER              | <b>1</b> | -    | -                 | -        | -         |
| 43<br>44 | 208990           | 211/1"-                          | FRONT COVER              | 1        | -    | -                 | -        | -         |
| 45       | 208928           | <b>キェルバー</b><br>たンシ <sup>M</sup> | HINGE                    | i        | -    | ••                | F        | -         |
| 4 )      | 690760           |                                  |                          |          |      |                   |          |           |
| 45       | 210047           | カペスケット                           | GASKET                   | 1        | -    | Ε                 | F        | •         |
| 47       | 1202             | ヒラネシャ/こ4                         | SCREW                    | 3        | 2,5  | 2:                | **       | rj:       |
| 48       | 137906           | サ <b>ッカ</b> ペネ                   | WASHER                   | 3        | L    | ε                 | F32      | R57       |
| 49       | 208009           | ↑↑3 <b>ウピ</b> ン                  | PIN                      | 1        | L I  | Ē                 | F        | •         |
| 50       | 200555           | F × 7                            | RETAINING RING           | 1        | L    | E                 | F        | R53       |
| ,,       | 240777           | ***                              |                          |          |      |                   |          |           |
| 51       | 5292             | F**5"/C3                         | SCREW                    | 2        | 2,4  | zţt               | *        | <b>\$</b> |
| 52       | 208010           | 77519N**                         | SPRING                   | 1        | L    | -                 | F        | -         |
| 53       | 5095             | たラネシ <sup>™</sup> /C5            | SCREW                    | 1        |      | 302               | *        | *         |
| 54       | 5137             | ロッカクナット/C5                       | NUT                      | 1        | :07  | **                | zje      | \$        |
| 55       | 204681           | コロモ ヨケ ホシッヨイタ                    | SPACER                   | 1        | L    |                   | F52      | -         |
|          |                  | <del>-</del>                     |                          |          |      |                   |          |           |
| 56       | 2922             | <b>とうネシ™/C1</b>                  | SCREW                    | 1        | ::   | \$\tau_{\text{c}} | *        | *         |
| 57       | 209374-FD        | ベルトカバー(クミ)                       | BELT GUARD COMPLETE      | 1        | -    | -                 |          |           |
|          |                  |                                  |                          |          |      |                   |          |           |

See page 3 for the meanings of the contents in the list.

表内容の意味は、3頁をご参照ください。