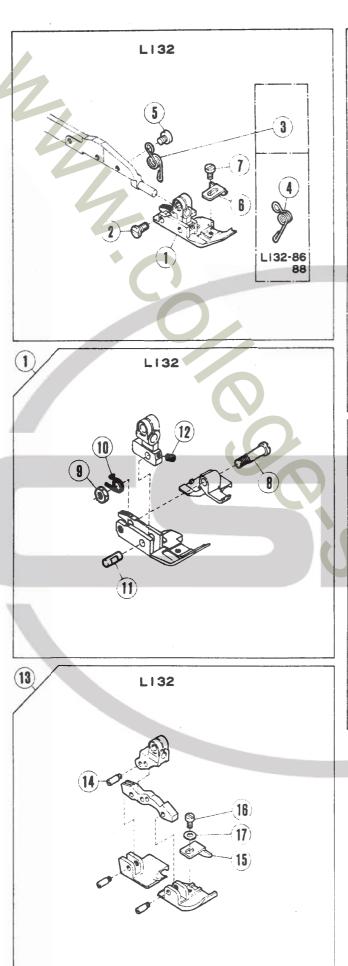

| -         | -            | -                |
|          |                  |                                     |                       | 1             | _                        | -         |              |                  |
| 56       | 209314           | ストツハ*ー                              | STOPPER<br>SCREW      | 1             | *                        | *         | *            | ¢                |
| 57       | 2921<br>5552     | ヒラネシ*/C3<br>タ*ンツキネシ*                | SCREW                 | ī             | *                        | *         | *            | *                |
| 58       | 2226             | テープノエキジ "                           | and the contact to    | _             |                          |           |              | C 41.            |







## 押工機構(2)

#### PRESSER FOOT MECHANISM(2)

|     | ·        |                  |                        |          | Α    | so use | d for: |             |
|-----|----------|------------------|------------------------|----------|------|--------|--------|-------------|
| DIE | PART NO. |                  |                        |          | 共    | 通使     | 电機 種   |             |
|     | 7" 11" 5 | メイショウ            | NAME                   | QT.      | L    | Ε      | F      | R           |
| 1   | XXXXXX   | t#I(2E)          | PRESSER FOOT COMPLETE  | 1        |      |        |        |             |
| 2   | 5328     | ヒラネシ ** / C 4    | SCREW                  | 1        | 240  | **:    | ¢      | *           |
| 3   | 210341   | ネシ ハリハルネ         | SPRING                 | ī