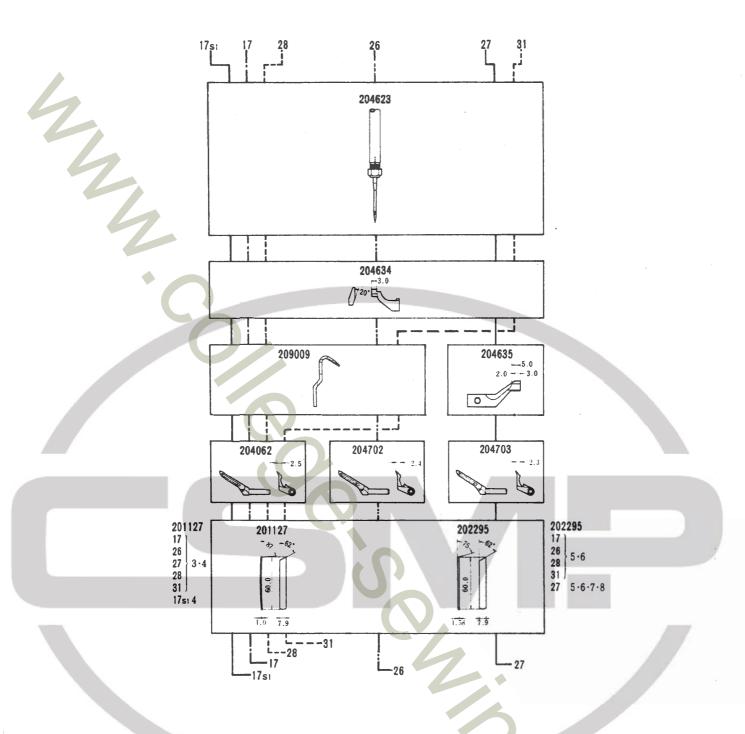

#### GAUGE PARTS CONSTRUCTION CHARTS/GAUGE PARTS LISTS

Gauge parts are used in some machine types and sewing gauges only. Pages 52-87 contain the gauge parts construction charts in order to know the illustrations and the combinations of the parts, and pages 88-94 contain the gauge parts lists to obtain the data at a glance. In addition, page 95 contains the specific parts for L152 machines.