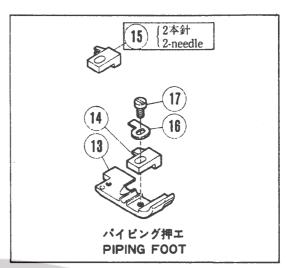

|   | 2  | *        | 200        | 推      |     |
| - 3/ | 4/44     |                            |                          |   |    |          |            |        |     |

|   | Mark<br>記号 | 意 味 Meanings                   |
|---|------------|--------------------------------|
|   | ¢          | Screws, Nuts,<br>汎用部品(ネジ、ナット等) |
|   | 4          | Not used.<br>使用されていません。        |
| 1 | L          | L32, L52.                      |
|   | L3N        | L32-355, 359, 555, 559.        |
|   | E          | E32, E52, E56.                 |
|   | STR        | E32, E52.                      |
| 4 | OVR        | E52, E56.                      |
| Ì | F          | F32, F52.                      |
|   | R          | R53, R57.                      |



NG=Needle Gauge CD=Cord Diameter NG=針巾

CD=コード径







## パイピング押エ・その他

### PIPING FEET/OTHERS

|     |           |                              |                           |     | Al  | so use | d for: |                |
|-----|-----------|------------------------------|---------------------------|-----|-----|--------|--------|----------------|
| 265 | PART NO.  |                              |                           |     | 共   | 通使丿    | 用機種    | 1              |
| NO. | 7" N" 5   | #1030                        | NAME                      | QT. | L   | E      | F      | R              |
| 1   | 208554    | フ"ラケット                       | BRACKET                   | 1   | L32 | -      | F32    | , <del>-</del> |
| 2   | 2921      | t525"/C3                     | SCREW                     | 1   | *   | *      | 巾      | \$