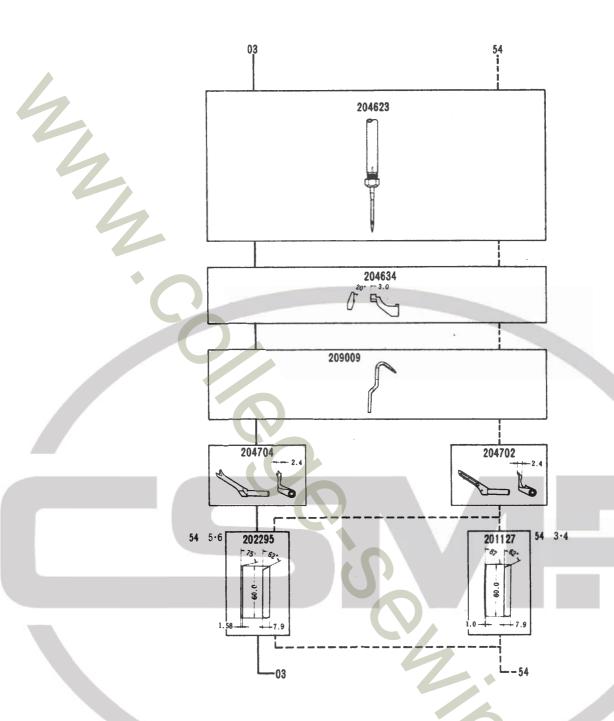

#### GAUGE PARTS CONSTRUCTION CHARTS/GAUGE PARTS LISTS

Gauge parts are used in some machine types and sewing gauges only. Pages 52-87 contain the gauge parts construction charts in order to know the illustrations and the combinations of the parts, and pages 88-94 contain the gauge parts lists to obtain the data at a glance. In addition, page 95 contains the specific parts for L152 machines.