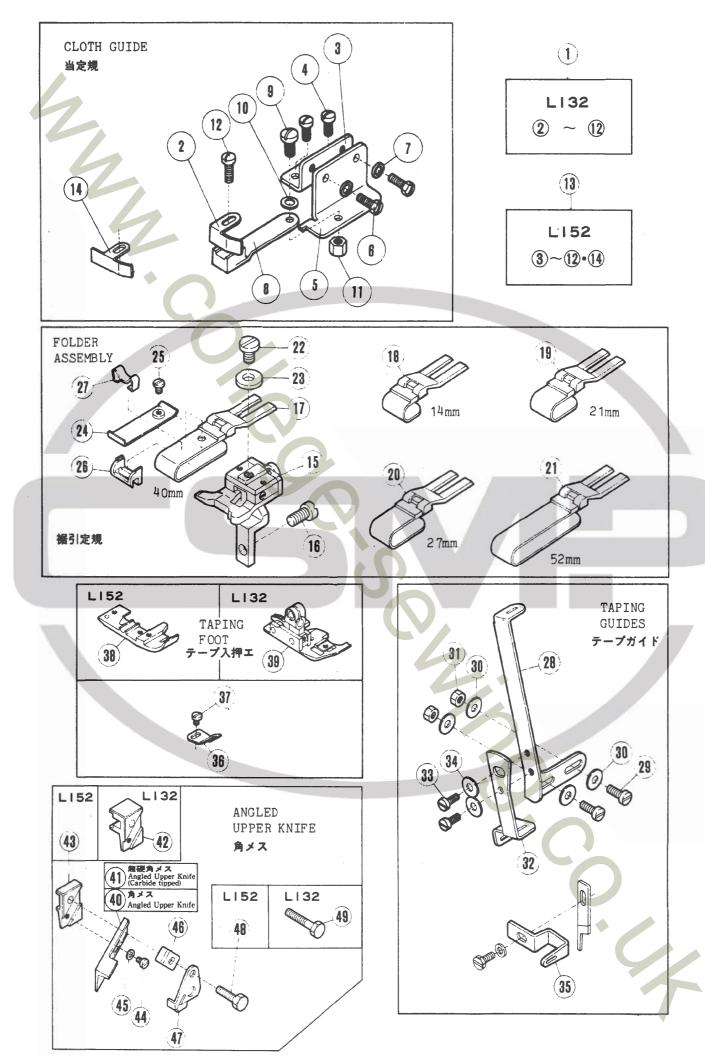

#### GAUGE PARTS CONSTRUCTION CHARTS/GAUGE PARTS LISTS

Gauge parts are used in some machine types and sewing gauges only. Pages 52-87 contain the gauge parts construction charts in order to know the illustrations and the combinations of the parts, and pages 88-94 contain the gauge parts lists to obtain the data at a glance. In addition, page 95 contains the specific parts for L152 machines.