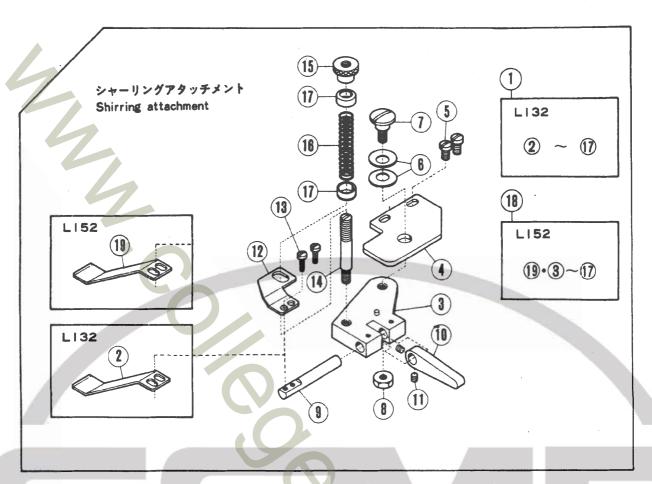

#### 機構別収録(2~51頁)

部品図解及び部品表を機構別に収録しています。

注1. 部品名称で「/」以降は、当該部品の補助説明です。 例1. ロッド/シタルーパー

従来の固有名称の一部(従来の名称:シタルーパーロッド)

例2.ネジ/C8

ネジの呼び径・ピッチ(当社のネジ分類表示方法にもとづく。)

注2. 図解の枠内は表記の専用部品、またはセット部品を示します。

注3. 表中部品番号が「×××××」と表示されているのは、ゲージパーツです。

#### ARRANGEMENT BY MECHANISM (pages 2-51)

Each mechanism is arranged on facing pages, the first page containing the illustrations and the second page containing the data of the individual parts. The machine type numbers in the illustrations indicate which machines the parts are used on.