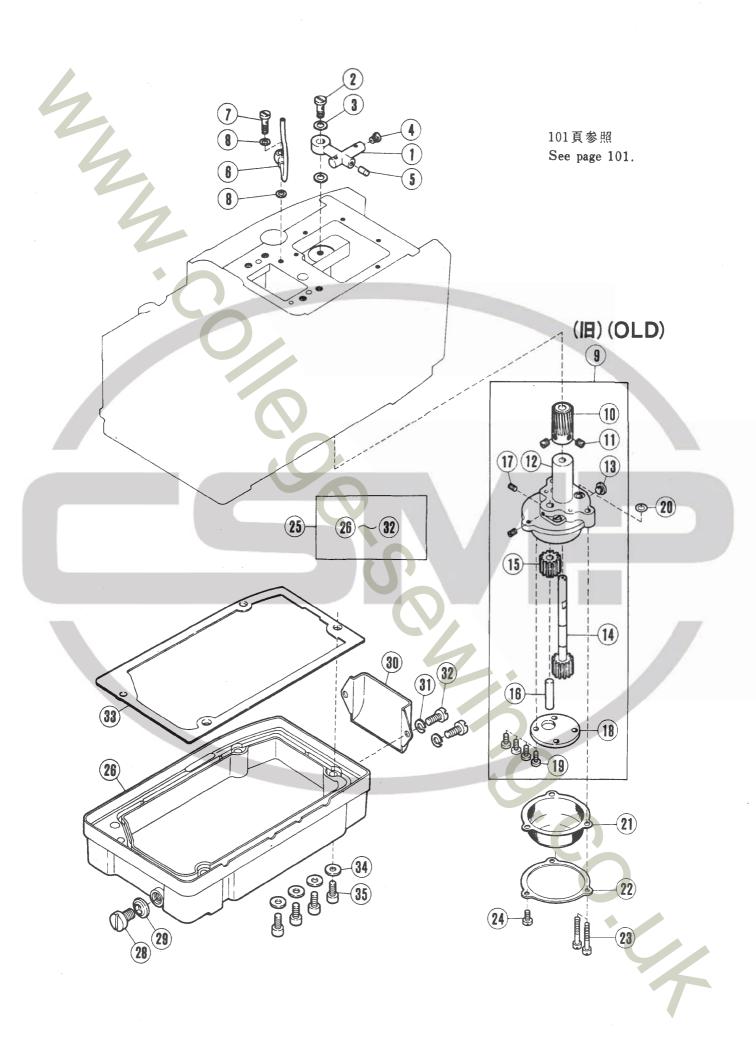

37  | 201185   | 9 % 7 % 2        | WASHER                 | ī        | L    | E      | F      | R57         |
| -   |          | • •              |                        |          | -    | -      |        |             |

××××××は、88~94頁参照 See pages 88~94 for ××××××.

| Mark<br>記号 | 意味 Meanings                    |
|------------|--------------------------------|
| *          | Screws, Nuts,<br>汎用部品(ネジ、ナット等) |
| X          | Not used.<br>使用されていません。        |
| L          | L32, L52.                      |
| L3N        | L32-355, 359, 555, 559.        |
| E          | E32, E52, E56.                 |
| STR        | E32, E52.                      |
| OVR        | E52, E56.                      |
| F          | F32, F52.                      |
| R          | R53, R57.                      |



## 給油機構

## LUBRICATING MECHANISM

|          |          |                            |                          |     | Al   | so use | d for: |               |
|----------|----------|----------------------------|--------------------------|-----|------|--------|--------|---------------|
| 255      | PART NO. |                            |                          |     | 共    | 通使月    | 機種     |               |
| NO.      | 7" 11" 5 | メイショウ                      | NAME                     | QT. | L    | E      | F      | R             |
| 1        | 204193   | アフペラ ハイフペンキ                | DISTRIBUTOR              | 1   | L    | -      |        | -             |
| 5        | 200152   | ツキペテネシペ                    | OIL SPLASH SCREW         | ī   | Ĺ    | Ε      | -      | R             |
|