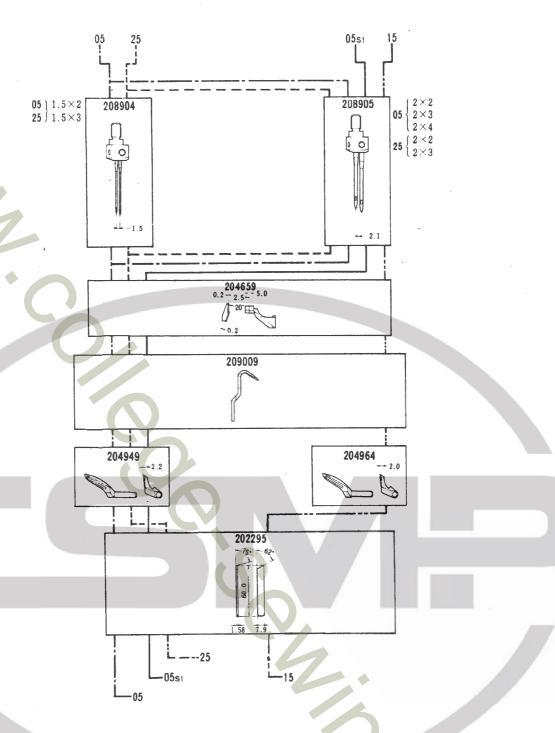

#### ゲージパーツ系列構成図(52~87頁)・ゲージパーツ表(88~94頁) 専用部品表 (95頁)

これらの部品は、特定の形式またはゲージにのみ使用されている部品で、系列構成図は52~87頁に、ゲージバーツ表は88~94頁に、専用部品表は95頁に一括して記載しています。

#### GAUGE PARTS CONSTRUCTION CHARTS/GAUGE PARTS LISTS

Gauge parts are used in some machine types and sewing gauges only. Pages 52-87 contain the gauge parts construction charts in order to know the illustrations and the combinations of the parts, and pages 88-94 contain the gauge parts lists to obtain the data at a glance. In addition, page 95 contains the specific parts for L152 machines.