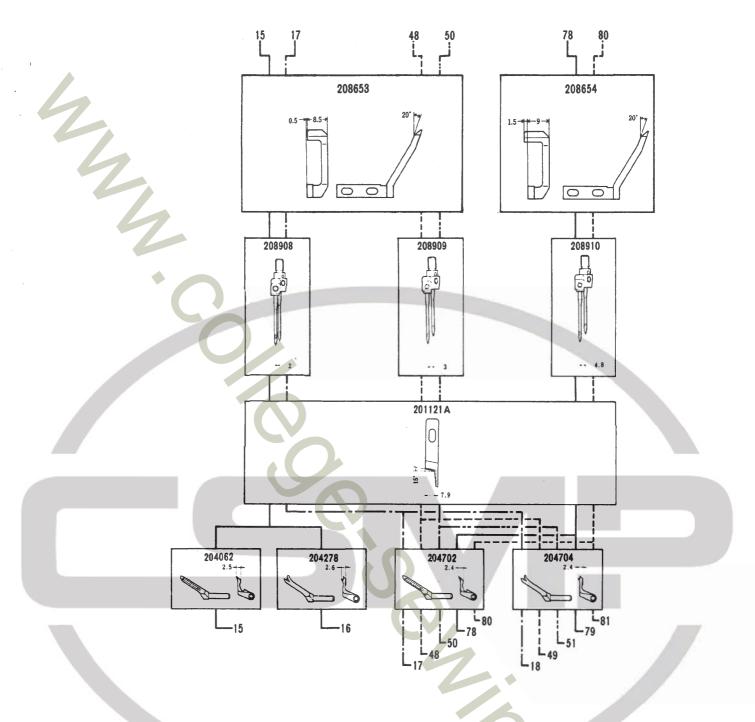

#### ゲージパーツ系列構成図(52~87頁)・ゲージパーツ表(88~94頁) 専用部品表 (95頁)

これらの部品は、特定の形式またはゲージにのみ使用されている部品で、系列構成図は52~87頁に、ゲージバーツ表は88~94頁に、専用部品表は95頁に一括して記載しています。

#### GAUGE PARTS CONSTRUCTION CHARTS/GAUGE PARTS LISTS

Gauge parts are used in some machine types and sewing gauges only. Pages 52-87 contain the gauge parts construction charts in order to know the illustrations and the combinations of the parts, and pages 88-94 contain the gauge parts lists to obtain the data at a glance. In addition, page 95 contains the specific parts for L152 machines.