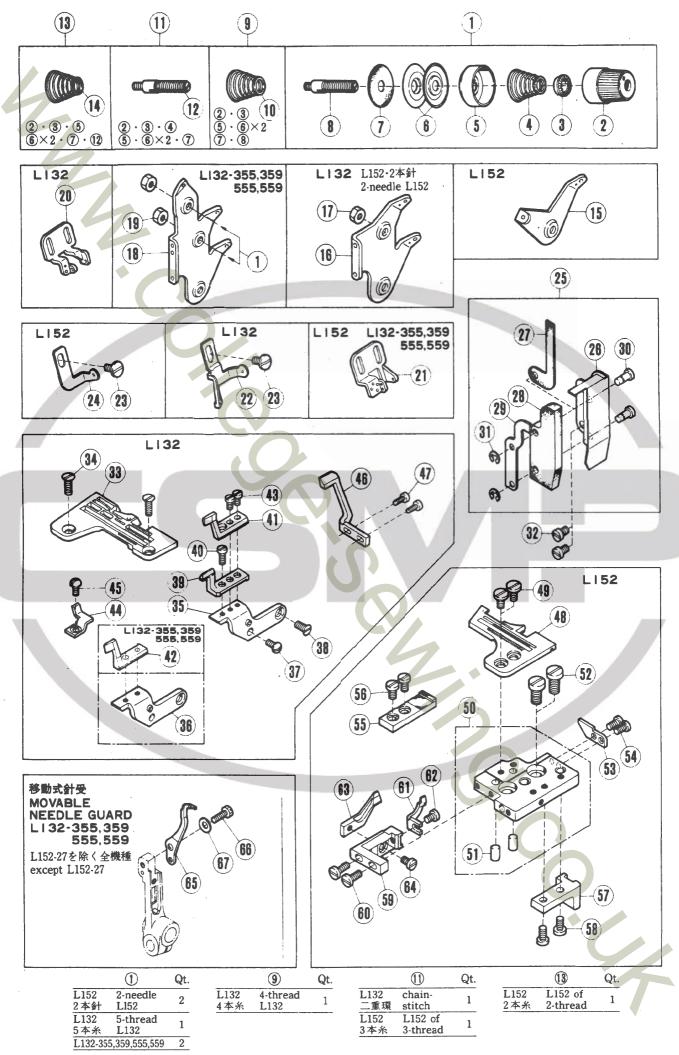

#### 機構別収録(2~51頁)

部品図解及び部品表を機構別に収録しています。

注1. 部品名称で「/」以降は、当該部品の補助説明です。 例1. ロッド/シタルーパー

従来の固有名称の一部(従来の名称:シタルーパーロッド)

例2.ネジ/C8

ネジの呼び径・ピッチ(当社のネジ分類表示方法にもとづく。)

注2. 図解の枠内は表記の専用部品、またはセット部品を示します。

注3. 表中部品番号が「×××××」と表示されているのは、ゲージパーツです。

#### ゲージパーツ系列構成図(52~87頁)・ゲージパーツ表(88~94頁) 専用部品表 (95頁)

これらの部品は、特定の形式またはゲージにのみ使用されている部品で、系列構成図は52~87頁に、ゲージバーツ表は88~94頁に、専用部品表は95頁に一括して記載しています。

#### GAUGE PARTS CONSTRUCTION CHARTS/GAUGE PARTS LISTS

Gauge parts are used in some machine types and sewing gauges only. Pages 52-87 contain the gauge parts construction charts in order to know the illustrations and the combinations of the parts, and pages 88-94 contain the gauge parts lists to obtain the data at a glance. In addition, page 95 contains the specific parts for L152 machines.