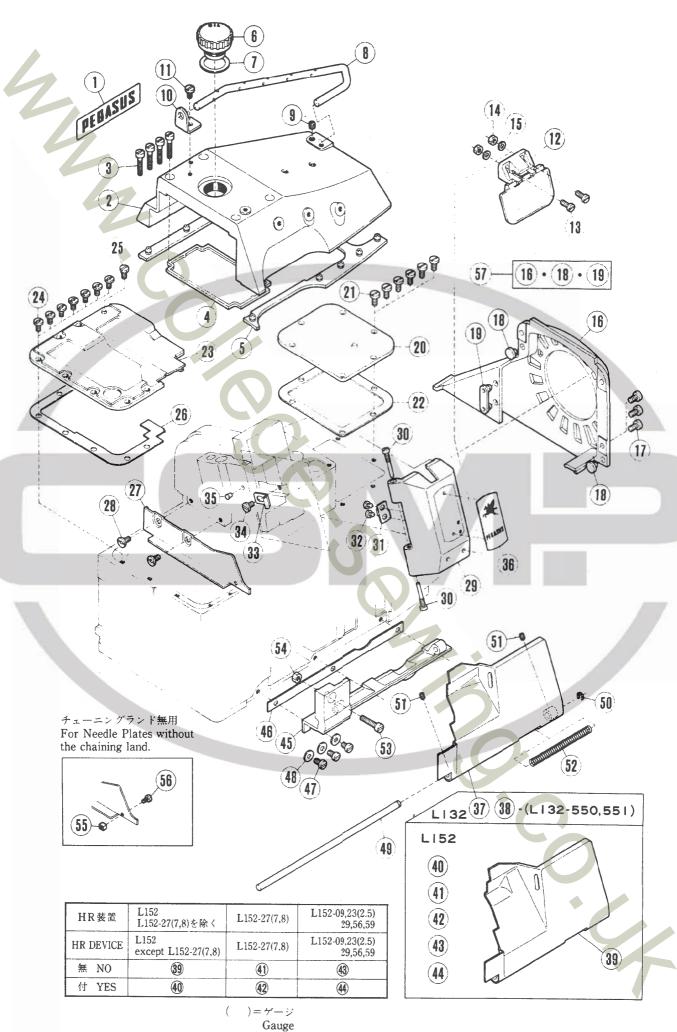

## アーム・ベッド機構

## カバー機構(1)

| 73       | 126177 (1        | ,                                |                          |          |      |                   |          | ,         |
|----------|------------------|----------------------------------|--------------------------|----------|------|-------------------|----------|-----------|
|          | ·                |                                  |                          |          |      | so use            |          | -         |
| REF.     | PART NO.         |                                  |                          |          |      | 通使月               |          |           |
| NO.      |                  | メイシヨウ                            | NAME                     | QT.      | L    | E                 | F        | R         |
|          |                  |                                  |                          |          |      | _                 |          |           |
| 1        | 210525           | メイハ*ン                            | NAME PLATE               | 1        | -    | E                 | -        | -         |
| 2        | 208792-HD        | クワカハ*ー                           | TOP COVER                | 1        | -    | -                 | -        |           |
| 3        | 5095             | <b>にラネシ*/C5</b>                  | SCREW                    | 4        | #    | *                 | *        | *         |
| 4        | 208481           | 01224                            | O RING                   | 1        | L    | _                 | F        | -         |
| 5        | 208682           | ま"ウシンコ"ム                         | CUSHION RUBBER           | 1        | -    | -                 | -        | -         |
|          |                  |                                  |                          |          |      |                   | _        |           |
| 6        | 206457           | オイルマトペ                           | WCDNIW THREE LIC         | 1        | L    | -                 | F        | _         |
| 7        | 569992           | カースケット                           | GASKET                   | 1        | L    | •                 | Г        | _         |
| 8        | 208791           | 1トミチホック                          | THREAD GUIDE BAR         | 1        | -    |                   |          | <b>\$</b> |
| 9        | 5060             | トメネシャノC3                         | SCREW                    | 1        | *    | e<br>C            | *        | ~         |
| 10       | 210037           | ブペラケツトノイトミチホ%ウ                   | BRACKET                  | 1        | -    | £                 | _        |           |
| • •      | 4000 1           | 6 = 4 - W 4 C E                  | SCREW                    | 1        | :,': | *                 | 2)2      | *         |
| 11       | 4009-1           | t 5 2 5 1 C 5                    | EYE GUARD COMPLETE       | i        | Ĺ    | STR               | F52      | R53       |
| 12       | 208747<br>1175-3 | アイカ**ート*(クミ)                     | SCREW                    | 2        | *    | 0                 | *        | *         |
| 13       | 3091             | ヒラネシ ** / C 4                    | NUT                      | 2        |      |                   | **       | *         |
| 14       | 137906           |                                  | WASHER                   | 2        | L    | E                 | F32      | R57       |
| 15       | 13/900           | """ "                            | WAShek                   | -        | -    | _                 | , 3-     | 11.3.     |
| 16       | 208963-FD        | 2846211                          | BELT GUARD               | 1        |      | -                 | -        | -         |
| 17       | 5117             | tラネシ*/C5                         | SCREW                    | 3        | O .  | *                 | *        | *         |
| 18       | 208684-FA        |                                  | CUSHION RUBBER           | 2        |      |                   | <u>.</u> | _         |
| 19       | 208683-FA        |                                  | CUSHION RUBBER           | - 1      | -    | -\                | -        | -         |
| 20       | 208341           | 277 * 3 (5 + * )                 | BED COVER PLATE (RIGHT)  | ī        | L    | - \               | F        |           |
| 2.0      | 200341           | 777 2121 7                       | DES COVER SERVE TRIONITS | _        | -    |                   |          |           |
| 21       | 5117             | Ŀラネシ <b>ゃ/</b> C5                | SCREW                    | 6        | ξt.  | 2,4               | #        | *         |
| 22       | 208342           | カペスケット                           | GASKET                   | 1        | L    | -                 | F        | -         |
| 23       | 208919           | 277"3(E3"")                      | BEDPLATE                 | 1        | L    | -                 | F        | -         |
| 24       | 4009-1           | ヒラネシ*/C5                         | SCREW                    | 7        | 200  | 2,4               | 122      | **        |
| 25       | 5482             | บ <sub>ุ</sub> ทุกของ / CS       | SCREW                    | 1        | *    | *                 | \$2      | 3/4       |
| • •      |                  |                                  |                          |          |      |                   |          |           |
| 26       | 208921           | カペスケット                           | GASKET                   | 1        | L    | -                 | F        | -         |
| 27       | 204848A          | 20137                            | FABRIC GUARD             | 1        | L    | -                 | F        | •         |
| 28       | 4009-1           | L545W/C5                         | SCREW                    | 2        | 13   | *                 | ¢        | *         |
| 29       | 209170-HD        | ハリホック カハルー                       | NEEDLE BAR COVER         | 1        | -    | -                 | F        | -         |
| 30       | 202653           | ヒョンツキネシャノC4                      | PIN                      | 2        | L    | -                 | F        | R53       |
|          |                  |                                  |                          |          |      |                   |          |           |
| 31       | 202689           | 19/14                            | FLAT SPRING              | 1        | L.   | -                 | F        | R53       |
| 32       | 1234             | ヒラネシ*/C4                         | SCREW                    | 2        | :    | **                | ů.       | *         |
| 33       | 204223           | 131143                           | FLAT SPRING              | 1        | L    | -                 | F        | -         |
| 34       | 4009-1           | ヒラネシ*/こう                         | SCREW                    | 1        | *    | *                 | *        | *         |
| 35       | 198192           | ホックシンコック                         | CUSHION RUBBER           | 1        | L    | STR               | F        | R53       |
|          |                  |                                  |                          |          |      |                   | e /      | R53       |
|          | 203724           | メイハ"ン                            | NAME PLATE               | 1        | L    | •                 |          | 100       |
| 37       | 208924           | マエカハ"ー                           | FRONT COVER              | 1        | •    | •                 | 2        | 4.        |
| 38       | 209187           | ₹ <b>エ</b> カハ*-                  | FRONT COVER              | 1        | _    | - I - 2           |          | _         |
| 39       | 208926           | ₹ <b>エ</b> カハ"−                  | FRONT COVER              | 1        | _    | 1/4               | 7        | _         |
| 40       | 208982           | マエカハ"ー                           | FRONT COVER              | 1        | -    |                   |          |           |
|          | 200004           | ZINN"-                           | FRONT COVE?              | 1        | -/   | -                 | -        | -         |
| 41       | 208984<br>208986 | ZINN"-                           | FRONT COVER              | 1        | -    | -                 | -        | -         |
| 42       | 208988           | ₹15/\"=                          | FRONT COVER              | <b>1</b> | -    | -                 | -        | -         |
| 43<br>44 | 208990           | 211/1"-                          | FRONT COVER              | 1        | -    | -                 | -        | -         |
| 45       | 208928           | <b>キェルバー</b><br>たンシ <sup>M</sup> | HINGE                    | i        | -    | ••                | F        | -         |
| 4 )      | 690760           |                                  |                          |          |      |                   |          |           |
| 45       | 210047           | カペスケット                           | GASKET                   | 1        | -    | Ε                 | F        | •         |
| 47       | 1202             | ヒラネシャ/こ4                         | SCREW                    | 3        | 2,5  | 2:                | **       | rj:       |
| 48       | 137906           | サ <b>ッカ</b> ペネ                   | WASHER                   | 3        | L    | ε                 | F32      | R57       |
| 49       | 208009           | ↑↑3 <b>ウピ</b> ン                  | PIN                      | 1        | L I  | Ē                 | F        | •         |
| 50       | 200555           | F × 7                            | RETAINING RING           | 1        | L    | E                 | F        | R53       |
| ,,       | 240777           | ***                              |                          |          |      |                   |          |           |
| 51       | 5292             | F**5"/C3                         | SCREW                    | 2        | 2,4  | zţt               | *        | <b>\$</b> |
| 52       | 208010           | 77519N**                         | SPRING                   | 1        | L    | -                 | F        | -         |
| 53       | 5095             | たラネシ <sup>™</sup> /C5            | SCREW                    | 1        |      | 302               | *        | *         |
| 54       | 5137             | ロッカクナット/C5                       | NUT                      | 1        | :07  | **                | zje      | \$        |
| 55       | 204681           | コロモ ヨケ ホシッヨイタ                    | SPACER                   | 1        | L    |                   | F52      | -         |
|          |                  | <del>-</del>                     |                          |          |      |                   |          |           |
| 56       | 2922             | <b>とうネシ™/C1</b>                  | SCREW                    | 1        | ::   | \$\tau_{\text{c}} | *        | *         |
| 57       | 209374-FD        | ベルトカバー(クミ)                       | BELT GUARD COMPLETE      | 1        | -    | -                 |          |           |
|          |                  |                                  |                          |          |      |                   |          |           |

See page 3 for the meanings of the contents in the list.

表内容の意味は、3頁をご参照ください。