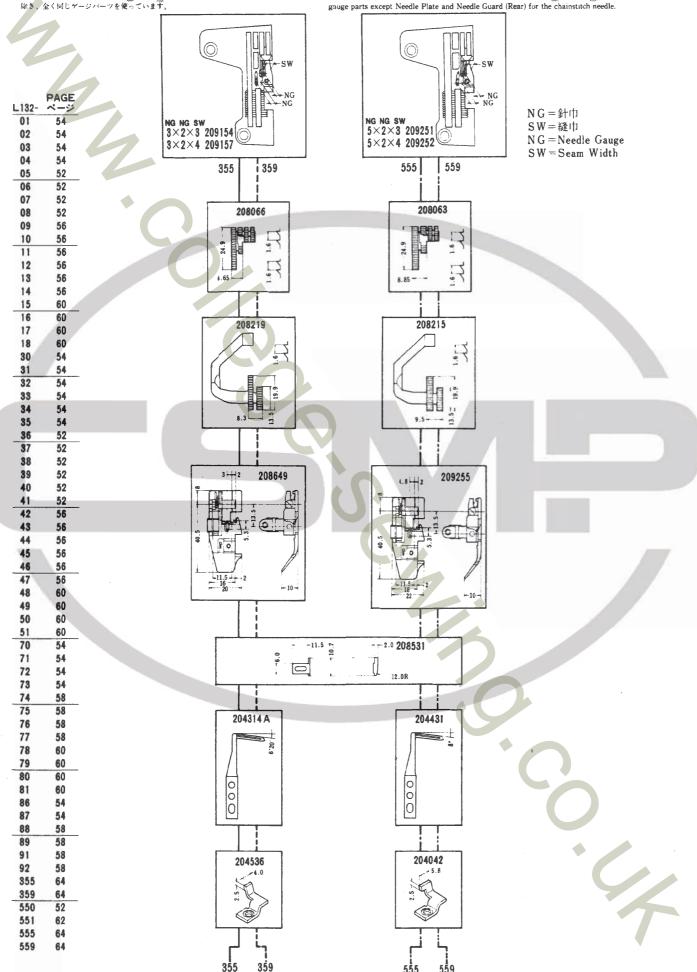

#### GAUGE PARTS CONSTRUCTION CHARTS/GAUGE PARTS LISTS

Gauge parts are used in some machine types and sewing gauges only. Pages 52-87 contain the gauge parts construction charts in order to know the illustrations and the combinations of the parts, and pages 88-94 contain the gauge parts lists to obtain the data at a glance. In addition, page 95 contains the specific parts for L152 machines.