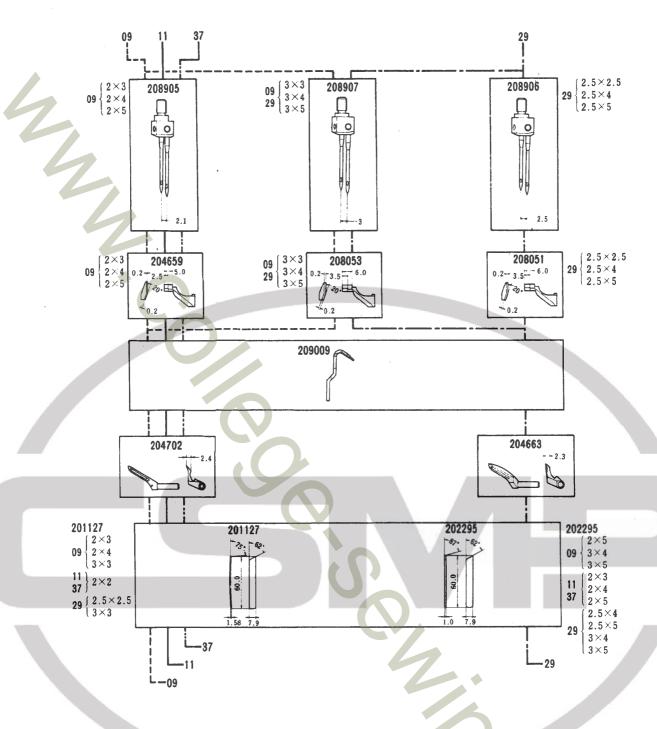

#### ゲージパーツ系列構成図(52~87頁)・ゲージパーツ表(88~94頁) 専用部品表 (95頁)

これらの部品は、特定の形式またはゲージにのみ使用されている部品で、系列構成図は52~87頁に、ゲージバーツ表は88~94頁に、専用部品表は95頁に一括して記載しています。

#### GAUGE PARTS CONSTRUCTION CHARTS/GAUGE PARTS LISTS

Gauge parts are used in some machine types and sewing gauges only. Pages 52-87 contain the gauge parts construction charts in order to know the illustrations and the combinations of the parts, and pages 88-94 contain the gauge parts lists to obtain the data at a glance. In addition, page 95 contains the specific parts for L152 machines.