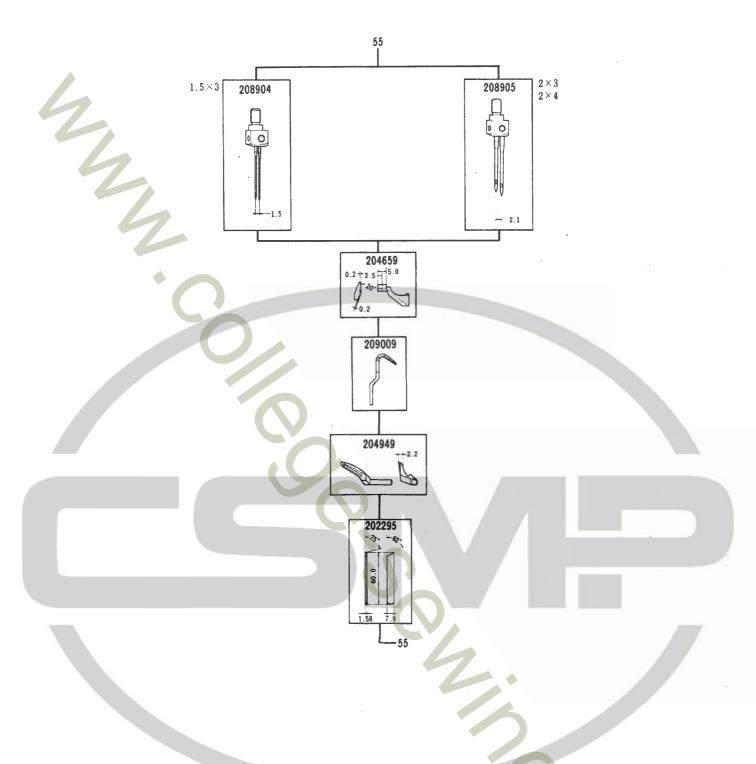

#### ゲージパーツ系列構成図(52~87頁)・ゲージパーツ表(88~94頁) 専用部品表 (95頁)

これらの部品は、特定の形式またはゲージにのみ使用されている部品で、系列構成図は52~87頁に、ゲージバーツ表は88~94頁に、専用部品表は95頁に一括して記載しています。

#### GAUGE PARTS CONSTRUCTION CHARTS/GAUGE PARTS LISTS

Gauge parts are used in some machine types and sewing gauges only. Pages 52-87 contain the gauge parts construction charts in order to know the illustrations and the combinations of the parts, and pages 88-94 contain the gauge parts lists to obtain the data at a glance. In addition, page 95 contains the specific parts for L152 machines.