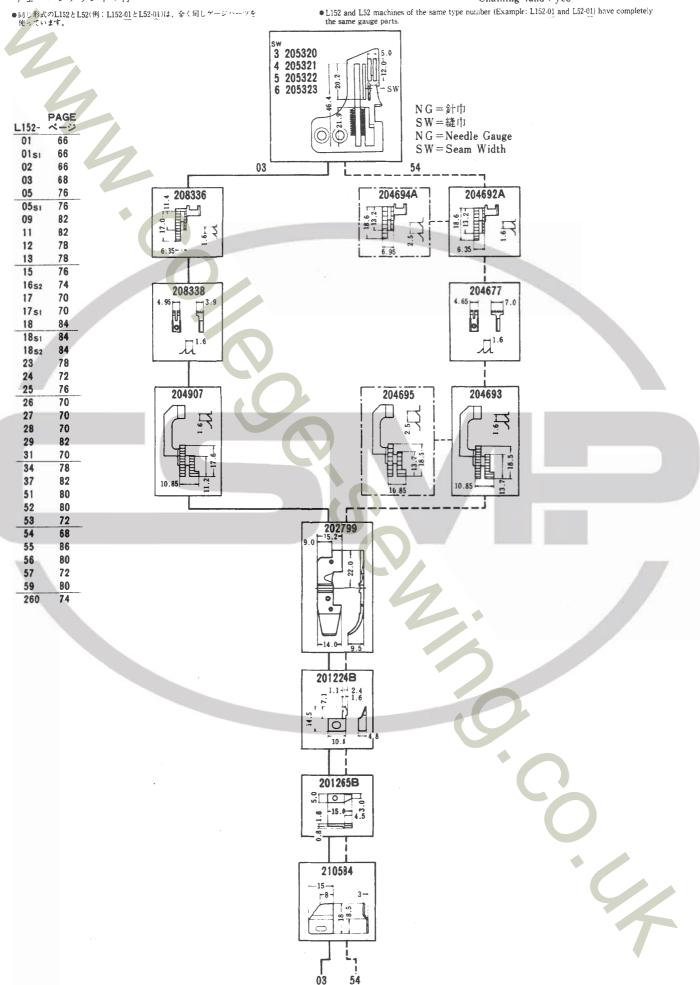

#### GAUGE PARTS CONSTRUCTION CHARTS/GAUGE PARTS LISTS

Gauge parts are used in some machine types and sewing gauges only. Pages 52-87 contain the gauge parts construction charts in order to know the illustrations and the combinations of the parts, and pages 88-94 contain the gauge parts lists to obtain the data at a glance. In addition, page 95 contains the specific parts for L152 machines.