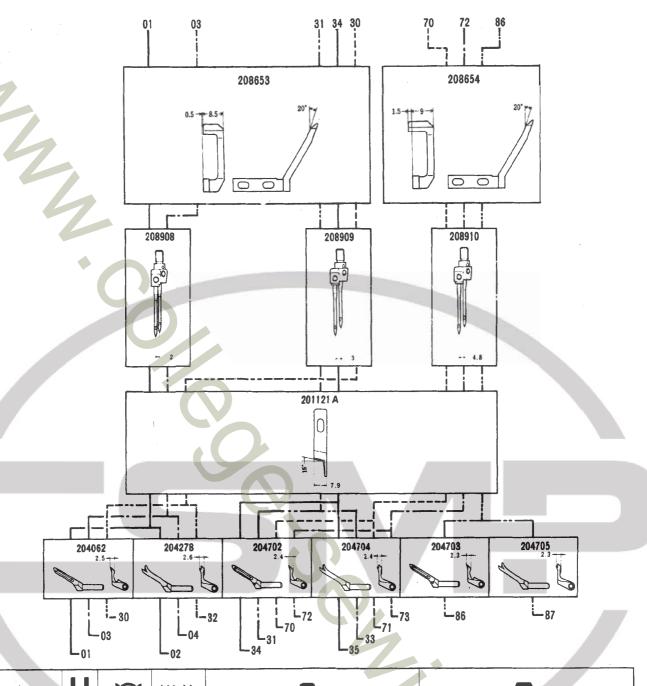

#### ゲージパーツ系列構成図(52~87頁)・ゲージパーツ表(88~94頁) 専用部品表 (95頁)

これらの部品は、特定の形式またはゲージにのみ使用されている部品で、系列構成図は52~87頁に、ゲージバーツ表は88~94頁に、専用部品表は95頁に一括して記載しています。

#### GAUGE PARTS CONSTRUCTION CHARTS/GAUGE PARTS LISTS

Gauge parts are used in some machine types and sewing gauges only. Pages 52-87 contain the gauge parts construction charts in order to know the illustrations and the combinations of the parts, and pages 88-94 contain the gauge parts lists to obtain the data at a glance. In addition, page 95 contains the specific parts for L152 machines.