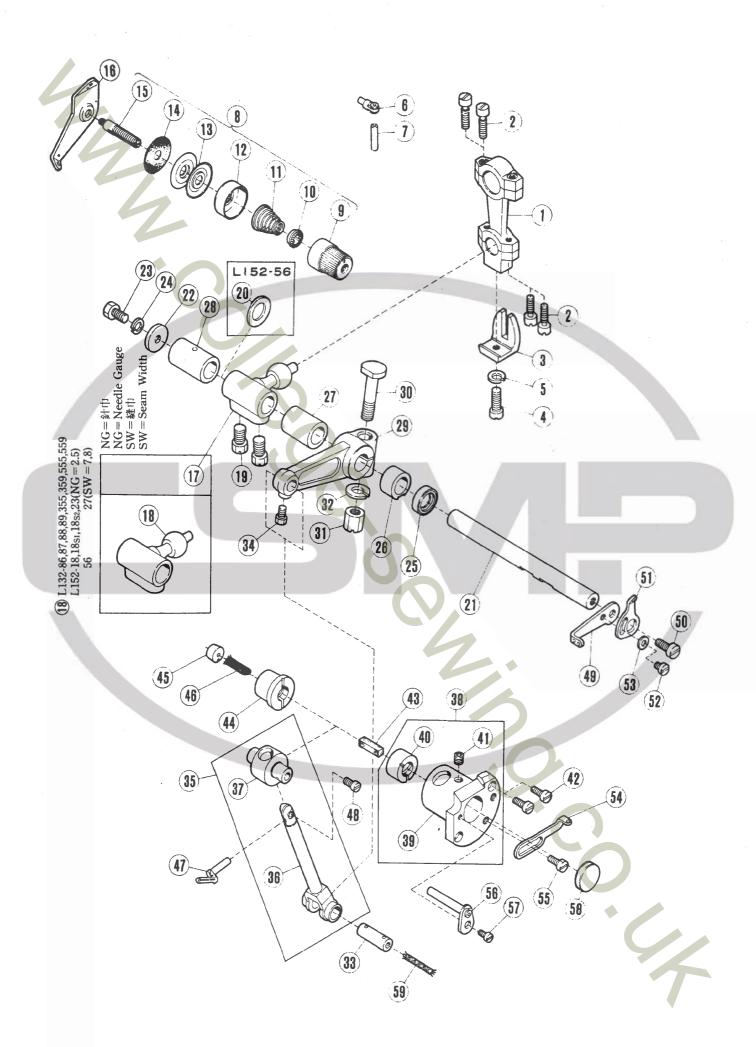

#### 機構別収録(2~51頁)

部品図解及び部品表を機構別に収録しています。

注1. 部品名称で「/」以降は、当該部品の補助説明です。 例1. ロッド/シタルーパー

従来の固有名称の一部(従来の名称:シタルーパーロッド)

例2.ネジ/C8

ネジの呼び径・ピッチ(当社のネジ分類表示方法にもとづく。)

注2. 図解の枠内は表記の専用部品、またはセット部品を示します。

注3. 表中部品番号が「×××××」と表示されているのは、ゲージパーツです。

#### ARRANGEMENT BY MECHANISM (pages 2-51)

Each mechanism is arranged on facing pages, the first page containing the illustrations and the second page containing the data of the individual parts. The machine type numbers in the illustrations indicate which machines the parts are used on.