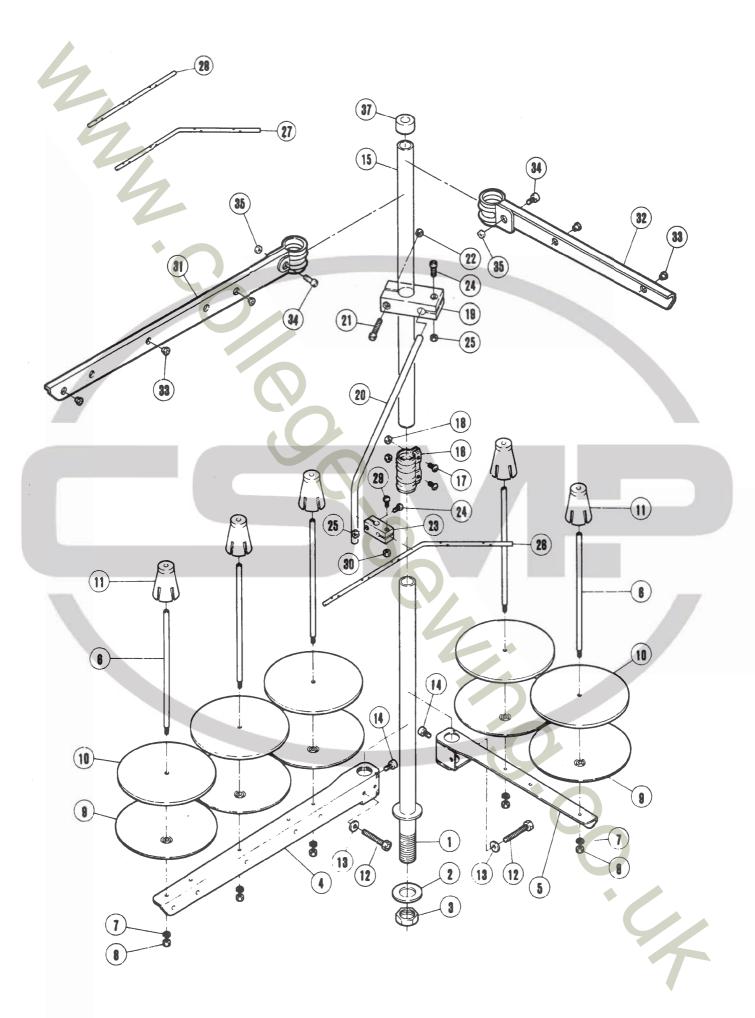

#### MACHINE BED FRAME

|     |             | 1 1994 11 3      |                             |     |                |          |        |             |
|-----|-------------|------------------|-----------------------------|-----|----------------|----------|--------|-------------|
|     |             |                  |                             |     | Al             | so use   | d for: |             |
|     | 2127 110    |                  |                             |     | 共              | 通使月      | 月機種    |             |
|     | PART NO.    | 12:36            | NAME                        | oT. | 1              | E        | F      | Ř           |
| ND. | כ ייוו ייון | メイショウ            | NAME                        | 314 |                | <u>_</u> |        | • •         |
| 1   | 208602-HD   | P=/. (A)         | MACHINE ARM (RIGHT)         | 1   | -              | -        | -      | -           |
| 2   | 5078        | Eラネシ*/C11        | SCREW                       | 4   | *              | 222      | 2,6    | \$          |
| 3   | 201002      | スフ°リンク"ヒ°ン       | PIN                         | 2   | L              | E55      | c      | R           |
| 4   | 204251      | カペスケット           | GASKET                      | 1   | L              | -        | F      | -           |
| 5   | 208603-HD   |                  | MACHINE ARM (LEFT)          | 1   | -              | -        | -      | -           |
|     |             |                  |                             |     |                |          |        |             |
| 6   | 5237        | ヒラネシ*/CՑ         | SCREW                       | 1   | ::             | nje      | ::     | *           |
| 7   | 5552        | タッシッキネシャ/C8      | SCREW                       | 1   | 4              | :[:      | *      | 200         |
| 3   | 5163        | <b>ヒラネシ*/C8</b>  | SCREW                       | 2   | 240            | 2,4      | 2,4    | *           |
| 9   | 208434      | アフペラヨケ           | OIL SHIELD                  | 1   | L              | -        | ۴      |             |
| 10  | 208169A     | カペスケット           | GASKET                      | - 1 | L              | -        | F      | -           |
| 11  | 201002      | スフ®リンク™t®ン       | PIN                         | 2   | L              | £55      | F      | R           |
| 12  | 210005      | オクリーチョウセツフタ      | COVER PLATE                 | 1   | L              | Ė        | t.     | -           |
| 13  | 5459        | E525*/C5         | SCREW                       | 6   | ¢              | 44       | Ç.     | <b>3</b> ,5 |
| 14  | 210003      | セン               | PLUG                        | 1   | L              | Ł        | F      | -           |
| 15  | 5332        | <b>ヒラネシ"/€10</b> | SCREW                       | 4   | *              | ÷        | 704    | ¢           |
|     |             |                  |                             |     |                |          |        |             |
| 17  | 204829      | CS               | PLUG                        | 1   | L              | Ε        | ㄷ      | -           |
| 13  | 204003      | オイルケペーシペ         | OIL SIGHT GAUGE             | 1   | L              | -        | ۶      | -           |
| 19  | 212279      | ケイシキハ"ン          | TYPE PLATE                  | 1 2 |                |          |        |             |
| 20  | 210679      | FXE*0            | PIN                         | 2   | Ĺ              | Ĺ        |        | P           |
| 21  | 208669      | 3*574 \$5*       | SCREW                       | 4   | _              | -        | 2      |             |
| 55  | 2022        | h##5"/C10        | SCREW                       | 1   | 1,5            | 2,5      | 非      | Ç¢.         |
| 23  | 210003      | to               | PLUG                        | 1   | L              | ٤        | c      | -           |
| 24  | 240162      | セン               | PLUG                        | 1   | 23             | *        | *      | ¢           |
|     |             |                  |                             |     |                |          |        |             |
| 26  | 202526      | キメイバン            | NAME PLATE                  | 1   | L              | Ė        | F      | R           |
| 27  | 208917-FD   |                  | MACHINE BED                 | 1   | -              | -        | _      | _           |
| 28  | 208918-FD   |                  | MACHINE BED                 | ī   | 5 <del>-</del> | -        | -      |             |
| 29  | 230047      | キバンイタ            | MACHINE SERIAL NUMBER PLATE | 1   | _              |          | _      |             |
| 30  | 210679      | トメピン             | PIN                         | 2   | L              | -        | -      | -           |
| 30  | 210079      |                  |                             | 1   | 1977           |          |        |             |
| 31  | 240190      | ヘイコウヒ・ン          | PIN                         | 1   | L              | -        | -      | -           |
|     |             |                  |                             |     |                |          |        |             |

| Mark<br>記号 | 意味                      | Meanings     |
|------------|-------------------------|--------------|
| *          | Screws, Nuts<br>汎用部品(ネミ | 。<br>ジ、ナット等) |
| -          | Not used.<br>使用されてい     | ません。         |
| L          | L32, L52.               |              |
| L3N        | L32-355, 359,           | 555, 559.    |
| E          | E32, E52, E56           | . // //      |
| STR        | E32, E52.               |              |
| OVR        | E52, E56.               |              |
| F          | F32, F52.               |              |
| R          | R53, R57.               |              |