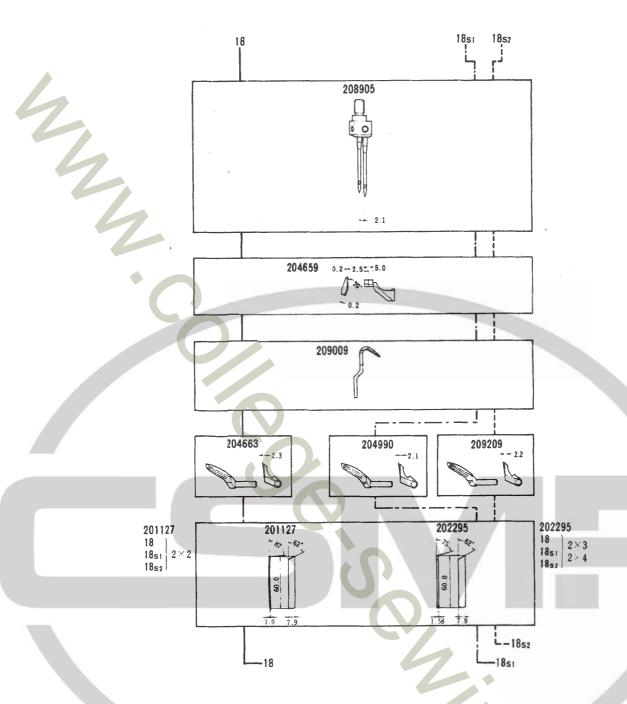

#### 機構別収録(2~51頁)

部品図解及び部品表を機構別に収録しています。

注1. 部品名称で「/」以降は、当該部品の補助説明です。 例1. ロッド/シタルーパー

従来の固有名称の一部(従来の名称:シタルーパーロッド)

例2.ネジ/C8

ネジの呼び径・ピッチ(当社のネジ分類表示方法にもとづく。)

注2. 図解の枠内は表記の専用部品、またはセット部品を示します。

注3. 表中部品番号が「×××××」と表示されているのは、ゲージパーツです。

#### ゲージパーツ系列構成図(52~87頁)・ゲージパーツ表(88~94頁) 専用部品表 (95頁)

これらの部品は、特定の形式またはゲージにのみ使用されている部品で、系列構成図は52~87頁に、ゲージバーツ表は88~94頁に、専用部品表は95頁に一括して記載しています。