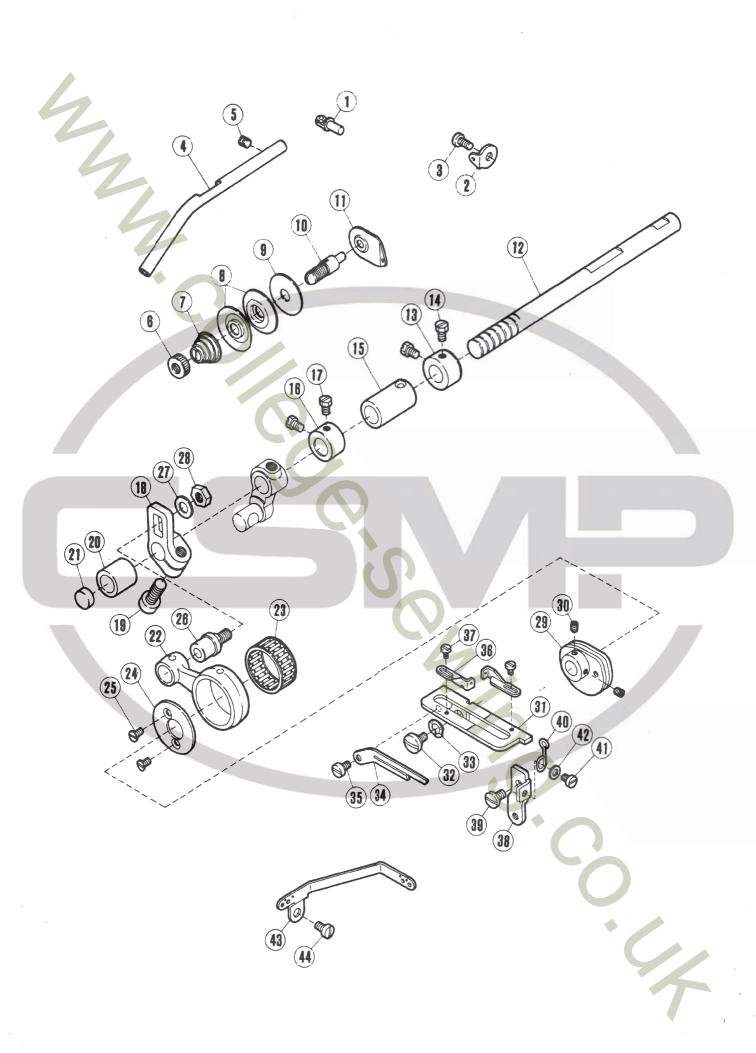

## アーム・ベッド機構

#### MACHINE BED FRAME

|     |             | 1 1994 11 3      |                             |     |                |          |        |             |
|-----|-------------|------------------|-----------------------------|-----|----------------|----------|--------|-------------|
|     |             |                  |                             |     | Al             | so use   | d for: |             |
|     | 2127 110    |                  |                             |     | 共              | 通使月      | 月機種    |             |
|     | PART NO.    | 12:36            | NAME                        | oT. | 1              | E        | F      | Ř           |
| ND. | כ ייוו ייון | メイショウ            | NAME                        | 314 |                | <u>_</u> |        | • •         |
| 1   | 208602-HD   | P=/. (A)         | MACHINE ARM (RIGHT)         | 1   | -              | -        | -      | -           |
| 2   | 5078        | Eラネシ*/C11        | SCREW                       | 4   | *              | 222      | 2,6    | \$          |
| 3   | 201002      | スフ°リンク"ヒ°ン       | PIN                         | 2   | L              | E55      | c      | R           |
| 4   | 204251      | カペスケット           | GASKET                      | 1   | L              | -        | F      | -           |
| 5   | 208603-HD   |                  | MACHINE ARM (LEFT)          | 1   | -              | -        | -      | -           |
|     |             |                  |                             |     |                |          |        |             |
| 6   | 5237        | ヒラネシ*/CՑ         | SCREW                       | 1   | ::             | nje      | ::     | *           |
| 7   | 5552        | タッシッキネシャ/C8      | SCREW                       | 1   | 4              | :[:      | *      | 200         |
| 3   | 5163        | <b>ヒラネシ*/C8</b>  | SCREW                       | 2   | 240            | 2,4      | 2,4    | *           |
| 9   | 208434      | アフペラヨケ           | OIL SHIELD                  | 1   | L              | -        | ۴      |             |
| 10  | 208169A     | カペスケット           | GASKET                      | - 1 | L              | -        | F      | -           |
| 11  | 201002      | スフ®リンク™t®ン       | PIN                         | 2   | L              | £55      | F      | R           |
| 12  | 210005      | オクリーチョウセツフタ      | COVER PLATE                 | 1   | L              | Ė        | t.     | -           |
| 13  | 5459        | E525*/C5         | SCREW                       | 6   | ¢              | 44       | Ç.     | <b>3</b> ,5 |
| 14  | 210003      | セン               | PLUG                        | 1   | L              | Ł        | F      | -           |
| 15  | 5332        | <b>ヒラネシ"/€10</b> | SCREW                       | 4   | *              | ÷        | 704    | ¢           |
|     |             |                  |                             |     |                |          |        |             |
| 17  | 204829      | CS               | PLUG                        | 1   | L              | Ε        | ㄷ      | -           |
| 13  | 204003      | オイルケペーシペ         | OIL SIGHT GAUGE             | 1   | L              | -        | ۶      | -           |
| 19  | 212279      | ケイシキハ"ン          | TYPE PLATE                  | 1 2 |                |          |        |             |
| 20  | 210679      | FXE*0            | PIN                         | 2   | Ĺ              | Ĺ        |        | P           |
| 21  | 208669      | 3*574 \$5*       | SCREW                       | 4   | _              | -        | 2      |             |
| 55  | 2022        | h##5"/C10        | SCREW                       | 1   | 1,5            | 2,5      | 非      | Ç¢.         |
| 23  | 210003      | to               | PLUG                        | 1   | L              | ٤        | c      | -           |
| 24  | 240162      | セン               | PLUG                        | 1   | 23             | *        | *      | ¢           |
|     |             |                  |                             |     |                |          |        |             |
| 26  | 202526      | キメイバン            | NAME PLATE                  | 1   | L              | Ė        | F      | R           |
| 27  | 208917-FD   |                  | MACHINE BED                 | 1   | -              | -        | _      | _           |
| 28  | 208918-FD   |                  | MACHINE BED                 | ī   | 5 <del>-</del> | -        | -      |             |
| 29  | 230047      | キバンイタ            | MACHINE SERIAL NUMBER PLATE | 1   | _              |          | _      |             |
| 30  | 210679      | トメピン             | PIN                         | 2   | L              | -        | -      | -           |
| 30  | 210079      |                  |                             | 1   | 1977           |          |        |             |
| 31  | 240190      | ヘイコウヒ・ン          | PIN                         | 1   | L              | -        | -      | -           |
|     |             |                  |                             |     |                |          |        |             |