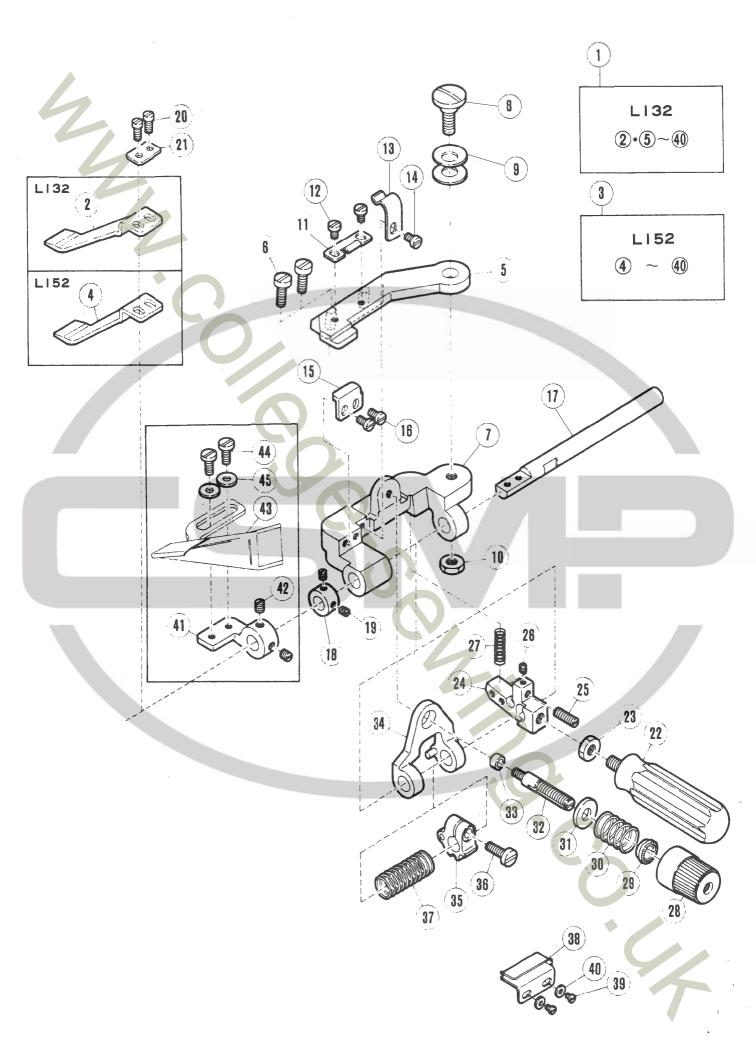

## アーム・ベッド機構

#### MACHINE BED FRAME

|     |             | 1 1994 11 3      |                             |     |                |          |        |             |
|-----|-------------|------------------|-----------------------------|-----|----------------|----------|--------|-------------|
|     |             |                  |                             |     | Al             | so use   | d for: |             |
|     | 2127 110    |                  |                             |     | 共              | 通使月      | 月機種    |             |
|     | PART NO.    | 12:36            | NAME                        | oT. | 1              | E        | F      | Ř           |
| ND. | כ ייוו ייון | メイショウ            | NAME                        | 314 |                | <u>_</u> |        | • •         |
| 1   | 208602-HD   | P=/. (A)         | MACHINE ARM (RIGHT)         | 1   | -              | -        | -      | -           |
| 2   | 5078        | Eラネシ*/C11        | SCREW                       | 4   | *              | 222      | 2,6    | \$          |
| 3   | 201002      | スフ°リンク"ヒ°ン       | PIN                         | 2   | L              | E55      | c      | R           |
| 4   | 204251      | カペスケット           | GASKET                      | 1   | L              | -        | F      | -           |
| 5   | 208603-HD   |                  | MACHINE ARM (LEFT)          | 1   | -              | -        | -      | -           |
|     |             |                  |                             |     |                |          |        |             |
| 6   | 5237        | ヒラネシ*/CՑ         | SCREW                       | 1   | ::             | nje      | ::     | *           |
| 7   | 5552        | タッシッキネシャ/C8      | SCREW                       | 1   | 4              | :[:      | *      | 200         |
| 3   | 5163        | <b>ヒラネシ*/C8</b>  | SCREW                       | 2   | 240            | 2,4      | 2,4    | *           |
| 9   | 208434      | アフペラヨケ           | OIL SHIELD                  | 1   | L              | -        | ۴      |             |
| 10  | 208169A     | カペスケット           | GASKET                      | - 1 | L              | -        | F      | -           |
| 11  | 201002      | スフ®リンク™t®ン       | PIN                         | 2   | L              | £55      | F      | R           |
| 12  | 210005      | オクリーチョウセツフタ      | COVER PLATE                 | 1   | L              | Ė        | t.     | -           |
| 13  | 5459        | E525*/C5         | SCREW                       | 6   | ¢              | 44       | Ç.     | <b>3</b> ,5 |
| 14  | 210003      | セン               | PLUG                        | 1   | L              | Ł        | F      | -           |
| 15  | 5332        | <b>ヒラネシ"/€10</b> | SCREW                       | 4   | *              | ÷        | 704    | ¢           |
|     |             |                  |                             |     |                |          |        |             |
| 17  | 204829      | CS               | PLUG                        | 1   | L              | Ε        | ㄷ      | -           |
| 13  | 204003      | オイルケペーシペ         | OIL SIGHT GAUGE             | 1   | L              | -        | ۶      | -           |
| 19  | 212279      | ケイシキハ"ン          | TYPE PLATE                  | 1 2 |                |          |        |             |
| 20  | 210679      | FXE*0            | PIN                         | 2   | Ĺ              | Ĺ        |        | P           |
| 21  | 208669      | 3*574 \$5*       | SCREW                       | 4   | _              | -        | 2      |             |
| 55  | 2022        | h##5"/C10        | SCREW                       | 1   | 1,5            | 2,5      | 非      | Ç¢.         |
| 23  | 210003      | to               | PLUG                        | 1   | L              | ٤        | c      | -           |
| 24  | 240162      | セン               | PLUG                        | 1   | 23             | *        | *      | ¢           |
|     |             |                  |                             |     |                |          |        |             |
| 26  | 202526      | キメイバン            | NAME PLATE                  | 1   | L              | Ė        | F      | R           |
| 27  | 208917-FD   |                  | MACHINE BED                 | 1   | -              | -        | _      | _           |
| 28  | 208918-FD   |                  | MACHINE BED                 | ī   | 5 <del>-</del> | -        | -      |             |
| 29  | 230047      | キバンイタ            | MACHINE SERIAL NUMBER PLATE | 1   | _              |          | _      |             |
| 30  | 210679      | トメピン             | PIN                         | 2   | L              | -        | -      | -           |
| 30  | 210079      |                  |                             | 1   | 1977           |          |        |             |
| 31  | 240190      | ヘイコウヒ・ン          | PIN                         | 1   | L              | -        | -      | -           |
|     |             |                  |                             |     |                |          |        |             |