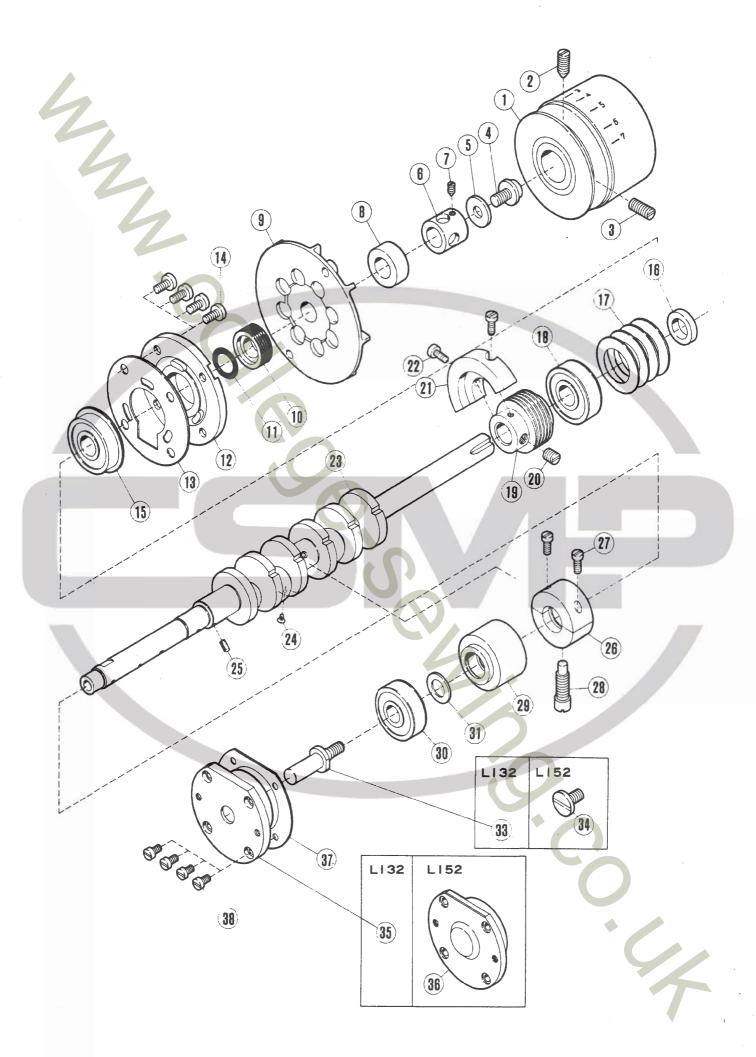

|     |       |        |          |      |



#### 主軸機構

## CRANKSHAFT MECHANISM

|      |           |                      |                      |     | Al           | so use      | d for: |           |
|------|-----------|----------------------|----------------------|-----|--------------|-------------|--------|-----------|
| REF. | PART NO.  |                      |                      |     | 共            | 通使月         | 月機種    |           |
| NO.  | 7" N" 5   | メイショウ                | NAME                 | QT. | L            | E           | F      | R         |
| 1    | 208685-HD | 7*-9-                | PULLEY               | 1   | **           | -           | •      | •         |
| 5    | 5080      | N##9*/C9             | SCREW                | ī   | 200          | 2,5         | rột .  | *         |
| 3    | 5081      | 174