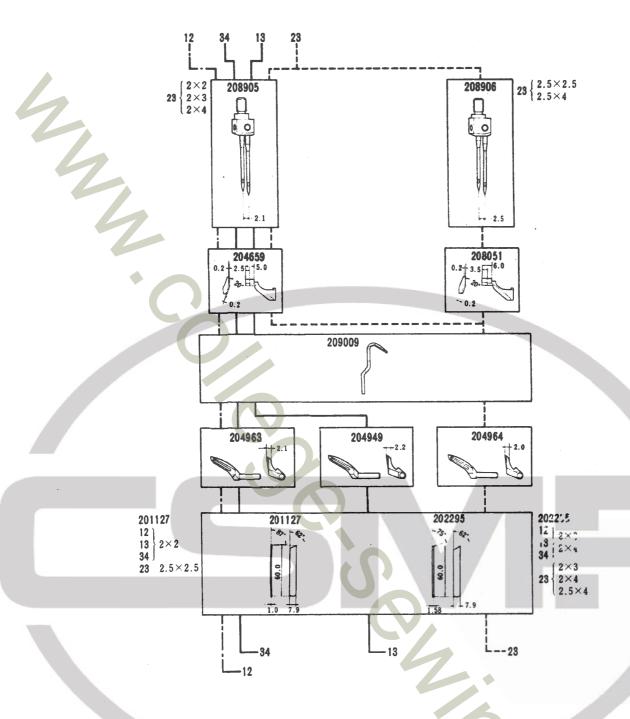

#### ゲージパーツ系列構成図(52~87頁)・ゲージパーツ表(88~94頁) 専用部品表 (95頁)

これらの部品は、特定の形式またはゲージにのみ使用されている部品で、系列構成図は52~87頁に、ゲージバーツ表は88~94頁に、専用部品表は95頁に一括して記載しています。

#### GAUGE PARTS CONSTRUCTION CHARTS/GAUGE PARTS LISTS

Gauge parts are used in some machine types and sewing gauges only. Pages 52-87 contain the gauge parts construction charts in order to know the illustrations and the combinations of the parts, and pages 88-94 contain the gauge parts lists to obtain the data at a glance. In addition, page 95 contains the specific parts for L152 machines.