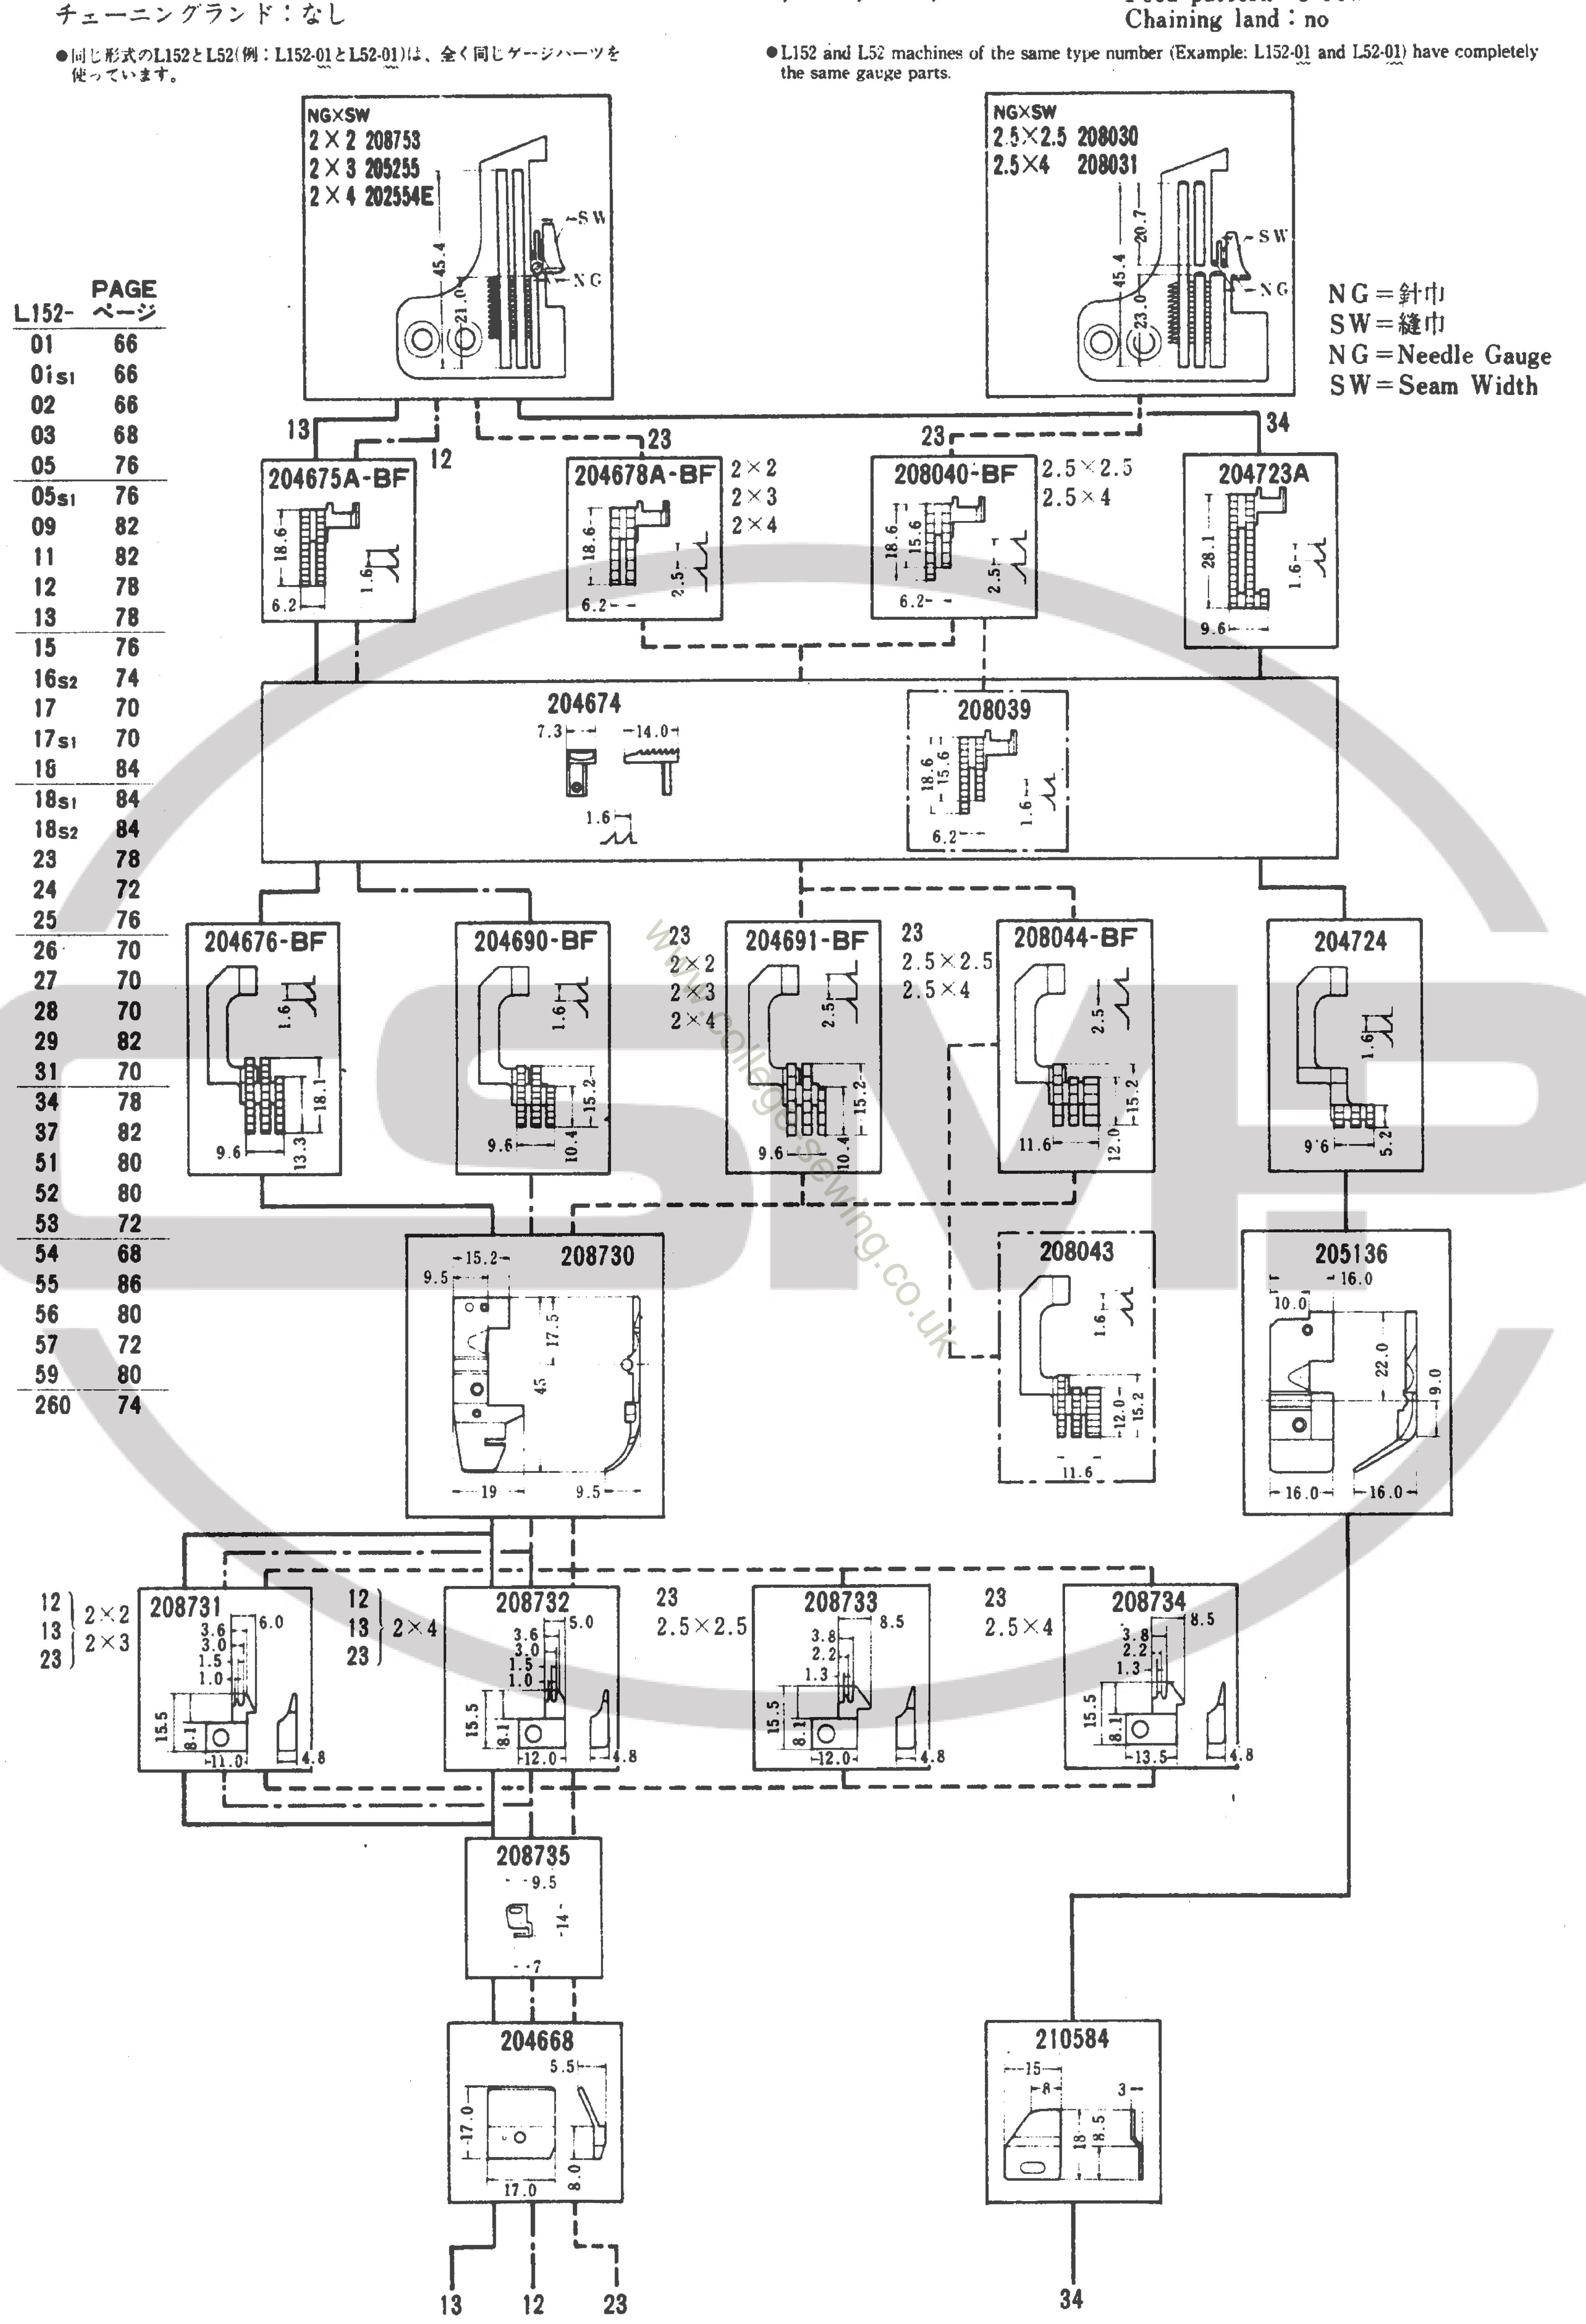

#### ゲージパーツ系列構成図(52~87頁)・ゲージパーツ表(88~94頁) 専用部品表 (95頁)

これらの部品は、特定の形式またはゲージにのみ使用されている部品で、系列構成図は52~87頁に、ゲージバーツ表は88~94頁に、専用部品表は95頁に一括して記載しています。

#### GAUGE PARTS CONSTRUCTION CHARTS/GAUGE PARTS LISTS

Gauge parts are used in some machine types and sewing gauges only. Pages 52-87 contain the gauge parts construction charts in order to know the illustrations and the combinations of the parts, and pages 88-94 contain the gauge parts lists to obtain the data at a glance. In addition, page 95 contains the specific parts for L152 machines.