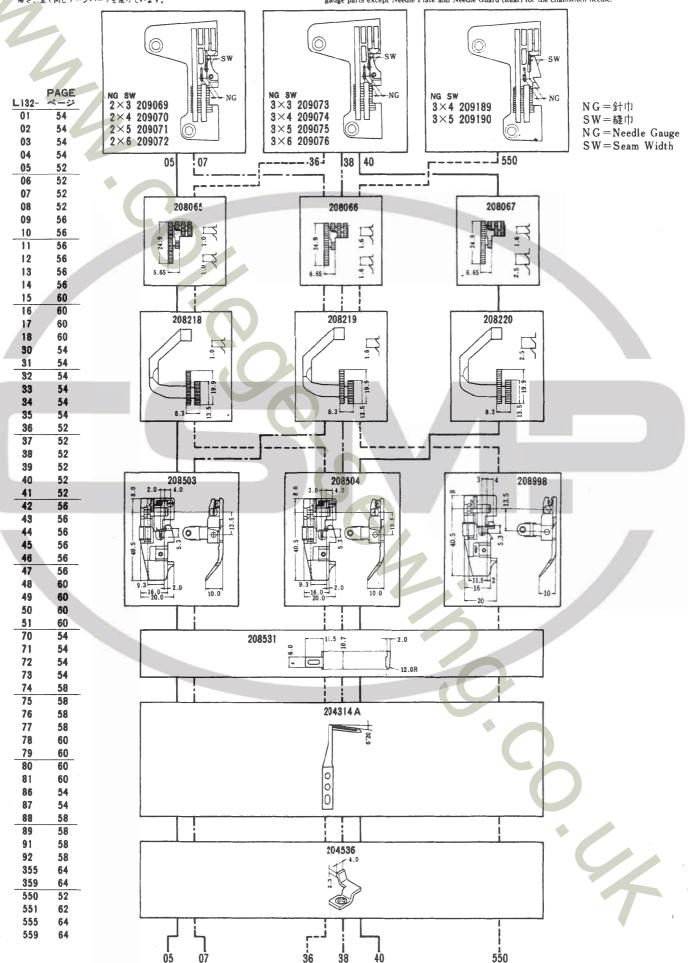

#### 機構別収録(2~51頁)

部品図解及び部品表を機構別に収録しています。

注1. 部品名称で「/」以降は、当該部品の補助説明です。 例1. ロッド/シタルーパー

従来の固有名称の一部(従来の名称:シタルーパーロッド)

例2.ネジ/C8

ネジの呼び径・ピッチ(当社のネジ分類表示方法にもとづく。)

注2. 図解の枠内は表記の専用部品、またはセット部品を示します。

注3. 表中部品番号が「×××××」と表示されているのは、ゲージパーツです。

#### ゲージパーツ系列構成図(52~87頁)・ゲージパーツ表(88~94頁) 専用部品表 (95頁)

これらの部品は、特定の形式またはゲージにのみ使用されている部品で、系列構成図は52~87頁に、ゲージバーツ表は88~94頁に、専用部品表は95頁に一括して記載しています。

#### GAUGE PARTS CONSTRUCTION CHARTS/GAUGE PARTS LISTS

Gauge parts are used in some machine types and sewing gauges only. Pages 52-87 contain the gauge parts construction charts in order to know the illustrations and the combinations of the parts, and pages 88-94 contain the gauge parts lists to obtain the data at a glance. In addition, page 95 contains the specific parts for L152 machines.