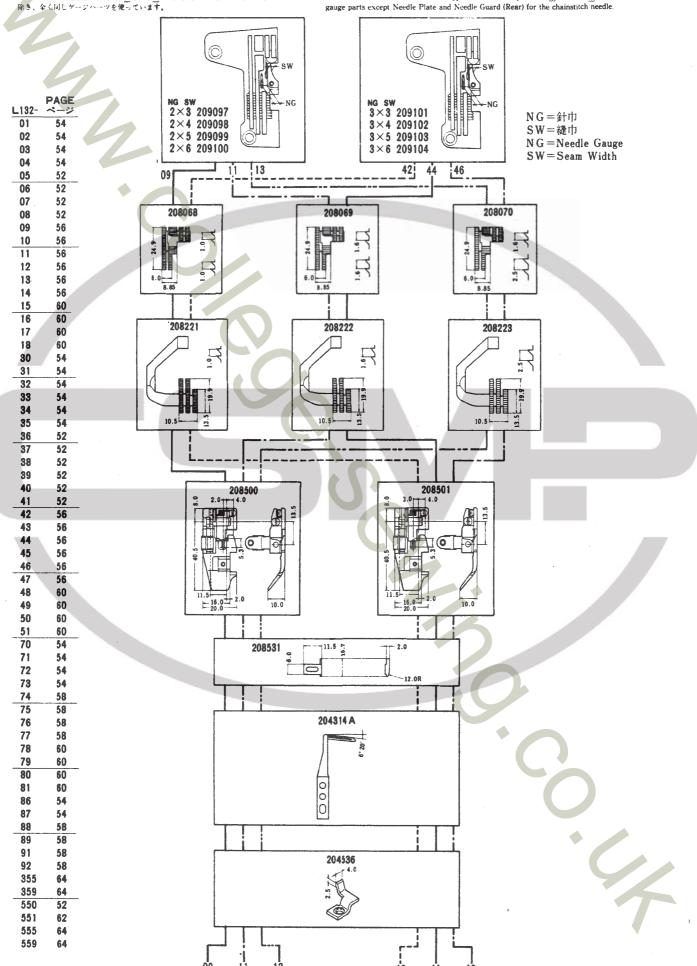

#### ゲージパーツ系列構成図(52~87頁)・ゲージパーツ表(88~94頁) 専用部品表 (95頁)

これらの部品は、特定の形式またはゲージにのみ使用されている部品で、系列構成図は52~87頁に、ゲージバーツ表は88~94頁に、専用部品表は95頁に一括して記載しています。

#### GAUGE PARTS CONSTRUCTION CHARTS/GAUGE PARTS LISTS

Gauge parts are used in some machine types and sewing gauges only. Pages 52-87 contain the gauge parts construction charts in order to know the illustrations and the combinations of the parts, and pages 88-94 contain the gauge parts lists to obtain the data at a glance. In addition, page 95 contains the specific parts for L152 machines.