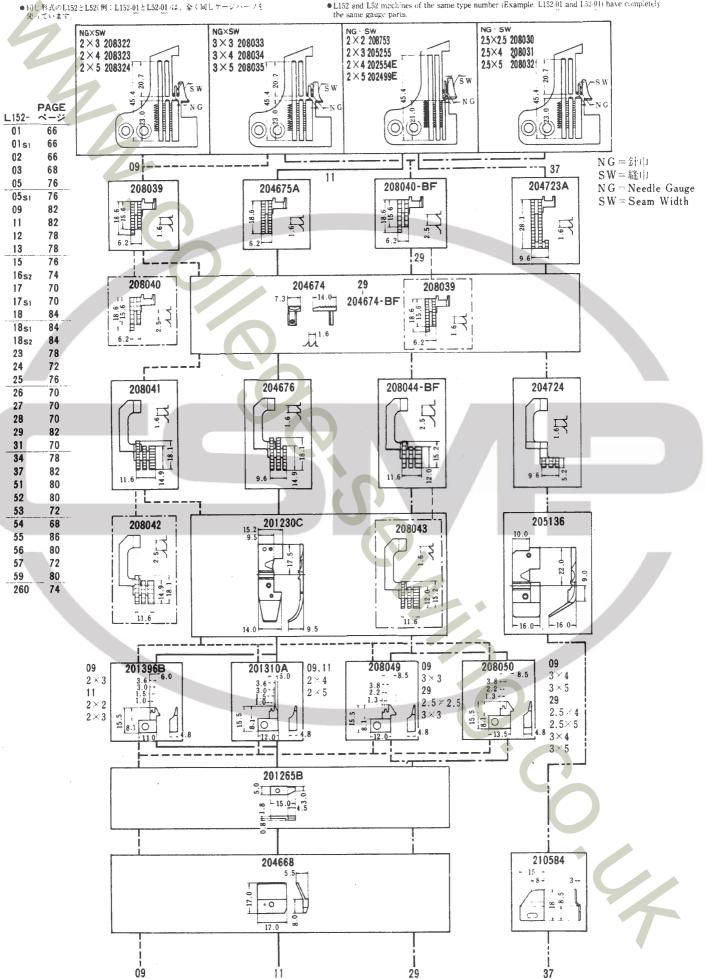

#### ゲージパーツ系列構成図(52~87頁)・ゲージパーツ表(88~94頁) 専用部品表 (95頁)

これらの部品は、特定の形式またはゲージにのみ使用されている部品で、系列構成図は52~87頁に、ゲージバーツ表は88~94頁に、専用部品表は95頁に一括して記載しています。

#### GAUGE PARTS CONSTRUCTION CHARTS/GAUGE PARTS LISTS

Gauge parts are used in some machine types and sewing gauges only. Pages 52-87 contain the gauge parts construction charts in order to know the illustrations and the combinations of the parts, and pages 88-94 contain the gauge parts lists to obtain the data at a glance. In addition, page 95 contains the specific parts for L152 machines.