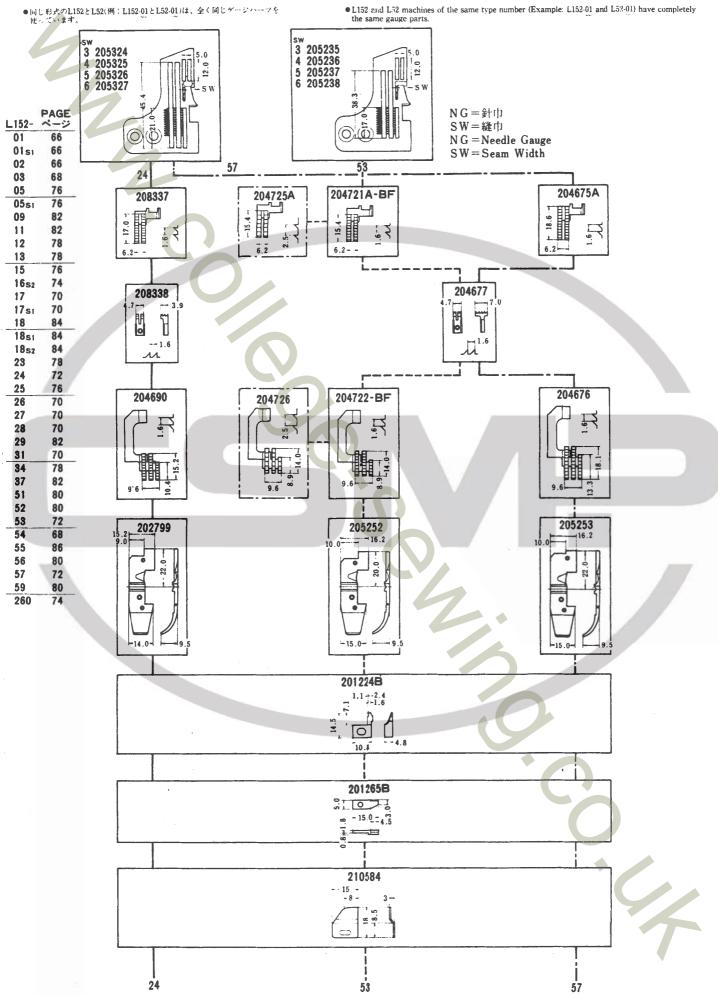

#### ゲージパーツ系列構成図(52~87頁)・ゲージパーツ表(88~94頁) 専用部品表 (95頁)

これらの部品は、特定の形式またはゲージにのみ使用されている部品で、系列構成図は52~87頁に、ゲージバーツ表は88~94頁に、専用部品表は95頁に一括して記載しています。

#### GAUGE PARTS CONSTRUCTION CHARTS/GAUGE PARTS LISTS

Gauge parts are used in some machine types and sewing gauges only. Pages 52-87 contain the gauge parts construction charts in order to know the illustrations and the combinations of the parts, and pages 88-94 contain the gauge parts lists to obtain the data at a glance. In addition, page 95 contains the specific parts for L152 machines.