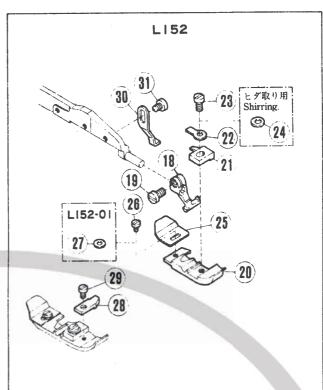

| -         | -            | -                |
|          |                  |                                     |                       | 1             | _                        | -         |              |                  |
| 56       | 209314           | ストツハ*ー                              | STOPPER<br>SCREW      | 1             | *                        | *         | *            | ¢                |
| 57       | 2921<br>5552     | ヒラネシ*/C3<br>タ*ンツキネシ*                | SCREW                 | ī             | *                        | *         | *            | *                |
| 58       | 2226             | テープノエキジ "                           | and the contact to    | _             |                          |           |              | C 41.            |







## 押工機構(2)

#### PRESSER FOOT MECHANISM(2)

|     | ·        |                  |                        |          | Α    | so use | d for: |             |
|-----|----------|------------------|------------------------|----------|------|--------|--------|-------------|
| DIE | PART NO. |                  |                        |          | 共    | 通使     | 电機 種   |             |
|     | 7" 11" 5 | メイショウ            | NAME                   | QT.      | L    | Ε      | F      | R           |
| 1   | XXXXXX   | t#I(2E)          | PRESSER FOOT COMPLETE  | 1        |      |        |        |             |
| 2   | 5328     | ヒラネシ ** / C 4    | SCREW                  | 1        | 240  | **:    | ¢      | *           |
| 3   | 210341   | ネシ ハリハルネ         | SPRING                 | ī        |