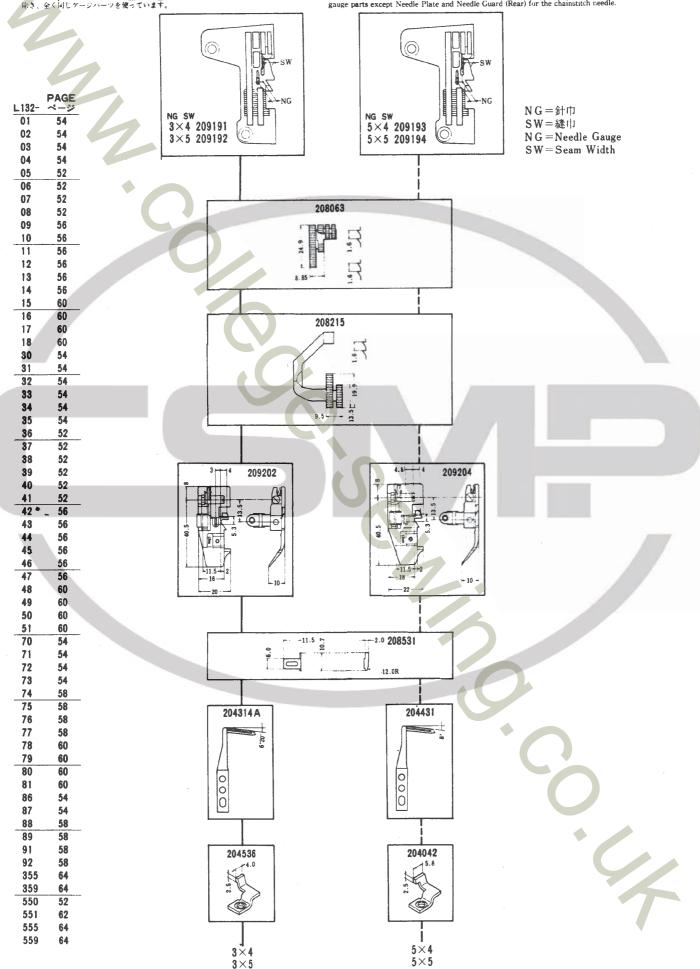

#### ゲージパーツ系列構成図(52~87頁)・ゲージパーツ表(88~94頁) 専用部品表 (95頁)

これらの部品は、特定の形式またはゲージにのみ使用されている部品で、系列構成図は52~87頁に、ゲージバーツ表は88~94頁に、専用部品表は95頁に一括して記載しています。

#### GAUGE PARTS CONSTRUCTION CHARTS/GAUGE PARTS LISTS

Gauge parts are used in some machine types and sewing gauges only. Pages 52-87 contain the gauge parts construction charts in order to know the illustrations and the combinations of the parts, and pages 88-94 contain the gauge parts lists to obtain the data at a glance. In addition, page 95 contains the specific parts for L152 machines.