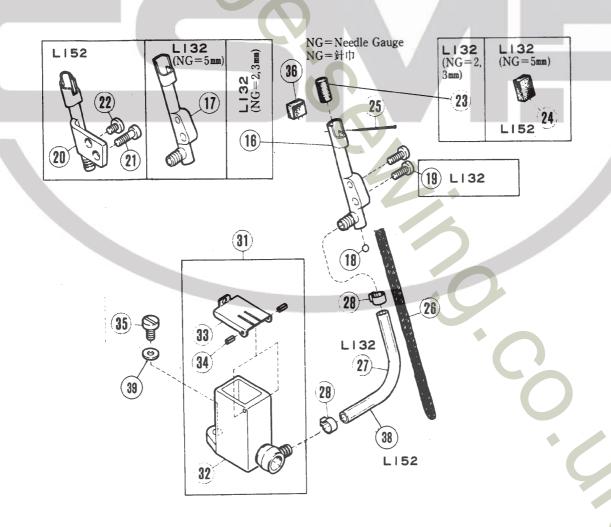

|
| 34       | 208670   | <b>ሃ</b> "                 | WASHER                   | 4   | ٥    | *      | 8      | \$            |
| 35       | 5534     | とラネシ*/C8                   | SCREW                    | 4   | 46   | 44.    | ***    | Ž             |

| Mark<br>記号 | 意 味 Meanings                   |
|------------|--------------------------------|
| <b>\$</b>  | Screws, Nuts,<br>汎用部品(ネジ、ナット等) |
| _          | Not used.<br>使用されていません。        |
| L          | L32, L52.                      |
| L3N        | L32-355, 359, 555, 559.        |
| E          | E32, E52, E56.                 |
| STR        | E32, E52.                      |
| OVR        | E52, E56.                      |
| F          | F32, F52.                      |
| R          | R53, R57.                      |





# H・R装置

## H.R. DEVICE

| • •    | , 4 3 C PE |                       |                               |     |      |        |       |              |
|--------|------------|-----------------------|-------------------------------|-----|------|--------|-------|--------------|
|        |            |                       |                               |     | AI   | so use | d for | :            |
|        |            |                       |                               |     |      | 通使     |       |              |
|        | PART NO.   |                       |                               |     |      |        | F     | R            |
| NO.    | フ" ハ" ン    | メイショウ                 | NAME                          | QT. | L    | Ε      | F     | ĸ            |
|        |            |