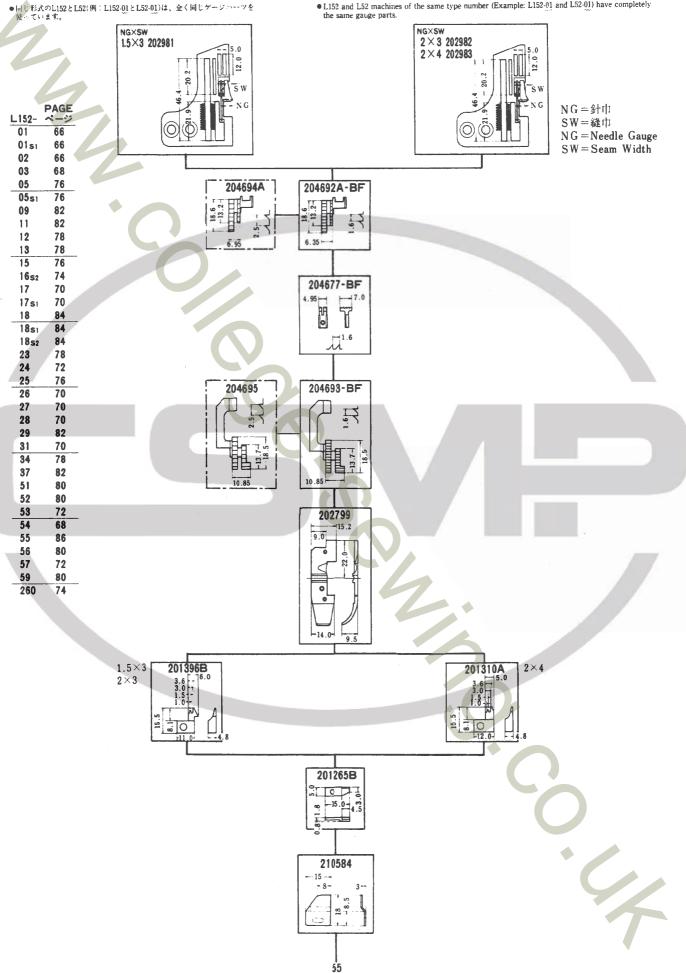

#### ゲージパーツ系列構成図(52~87頁)・ゲージパーツ表(88~94頁) 専用部品表 (95頁)

これらの部品は、特定の形式またはゲージにのみ使用されている部品で、系列構成図は52~87頁に、ゲージバーツ表は88~94頁に、専用部品表は95頁に一括して記載しています。

#### GAUGE PARTS CONSTRUCTION CHARTS/GAUGE PARTS LISTS

Gauge parts are used in some machine types and sewing gauges only. Pages 52-87 contain the gauge parts construction charts in order to know the illustrations and the combinations of the parts, and pages 88-94 contain the gauge parts lists to obtain the data at a glance. In addition, page 95 contains the specific parts for L152 machines.