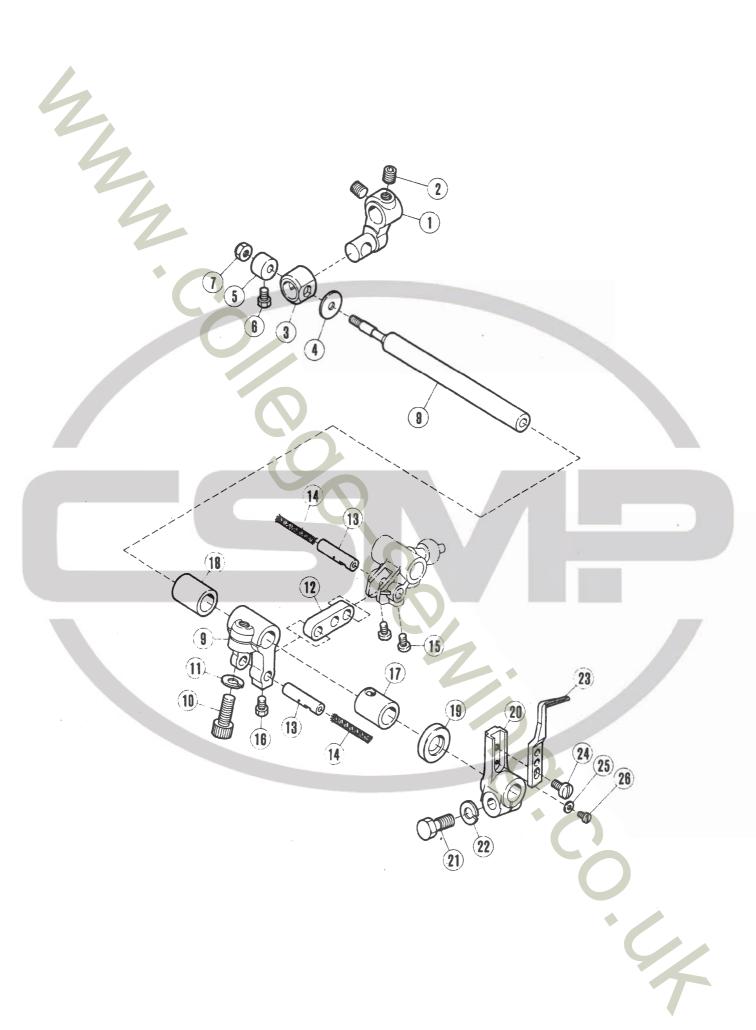

## アーム・ベッド機構

#### MACHINE BED FRAME

|     |             | 1 1994 11 3      |                             |     |                |          |        |             |
|-----|-------------|------------------|-----------------------------|-----|----------------|----------|--------|-------------|
|     |             |                  |                             |     | Al             | so use   | d for: |             |
|     | 2127 110    |                  |                             |     | 共              | 通使月      | 月機種    |             |
|     | PART NO.    | 12:36            | NAME                        | oT. | 1              | E        | F      | Ř           |
| ND. | כ ייוו ייון | メイショウ            | NAME                        | 314 |                | <u>_</u> |        | • •         |
| 1   | 208602-HD   | P=/. (A)         | MACHINE ARM (RIGHT)         | 1   | -              | -        | -      | -           |
| 2   | 5078        | Eラネシ*/C11        | SCREW                       | 4   | *              | 222      | 2,6    | \$          |
| 3   | 201002      | スフ°リンク"ヒ°ン       | PIN                         | 2   | L              | E55      | c      | R           |
| 4   | 204251      | カペスケット           | GASKET                      | 1   | L              | -        | F      | -           |
| 5   | 208603-HD   |                  | MACHINE ARM (LEFT)          | 1   | -              | -        | -      | -           |
|     |             |                  |                             |     |                |          |        |             |
| 6   | 5237        | ヒラネシ*/CՑ         | SCREW                       | 1   | ::             | nje      | ::     | *           |
| 7   | 5552        | タッシッキネシャ/C8      | SCREW                       | 1   | 4              | :[:      | *      | 200         |
| 3   | 5163        | <b>ヒラネシ*/C8</b>  | SCREW                       | 2   | 240            | 2,4      | 2,4    | *           |
| 9   | 208434      | アフペラヨケ           | OIL SHIELD                  | 1   | L              | -        | ۴      |             |
| 10  | 208169A     | カペスケット           | GASKET                      | - 1 | L              | -        | F      | -           |
| 11  | 201002      | スフ®リンク™t®ン       | PIN                         | 2   | L              | £55      | F      | R           |
| 12  | 210005      | オクリーチョウセツフタ      | COVER PLATE                 | 1   | L              | Ė        | t.     | -           |
| 13  | 5459        | E525*/C5         | SCREW                       | 6   | ¢              | 44       | Ç.     | <b>3</b> ,5 |
| 14  | 210003      | セン               | PLUG                        | 1   | L              | Ł        | F      | -           |
| 15  | 5332        | <b>ヒラネシ"/€10</b> | SCREW                       | 4   | *              | ÷        | 704    | ¢           |
|     |             |                  |                             |     |                |          |        |             |
| 17  | 204829      | CS               | PLUG                        | 1   | L              | Ε        | ㄷ      | -           |
| 13  | 204003      | オイルケペーシペ         | OIL SIGHT GAUGE             | 1   | L              | -        | ۶      | -           |
| 19  | 212279      | ケイシキハ"ン          | TYPE PLATE                  | 1 2 |                |          |        |             |
| 20  | 210679      | FXE*0            | PIN                         | 2   | Ĺ              | Ĺ        |        | P           |
| 21  | 208669      | 3*574 \$5*       | SCREW                       | 4   | _              | -        | 2      |             |
| 55  | 2022        | h##5"/C10        | SCREW                       | 1   | 1,5            | 2,5      | 非      | Ç¢.         |
| 23  | 210003      | to               | PLUG                        | 1   | L              | ٤        | c      | -           |
| 24  | 240162      | セン               | PLUG                        | 1   | 23             | *        | *      | ¢           |
|     |             |                  |                             |     |                |          |        |             |
| 26  | 202526      | キメイバン            | NAME PLATE                  | 1   | L              | Ė        | F      | R           |
| 27  | 208917-FD   |                  | MACHINE BED                 | 1   | -              | -        | _      | _           |
| 28  | 208918-FD   |                  | MACHINE BED                 | ī   | 5 <del>-</del> | -        | -      |             |
| 29  | 230047      | キバンイタ            | MACHINE SERIAL NUMBER PLATE | 1   | _              |          | _      |             |
| 30  | 210679      | トメピン             | PIN                         | 2   | L              | -        | -      | -           |
| 30  | 210079      |                  |                             | 1   | 1977           |          |        |             |
| 31  | 240190      | ヘイコウヒ・ン          | PIN                         | 1   | L              | -        | -      | -           |
|     |             |                  |                             |     |                |          |        |             |