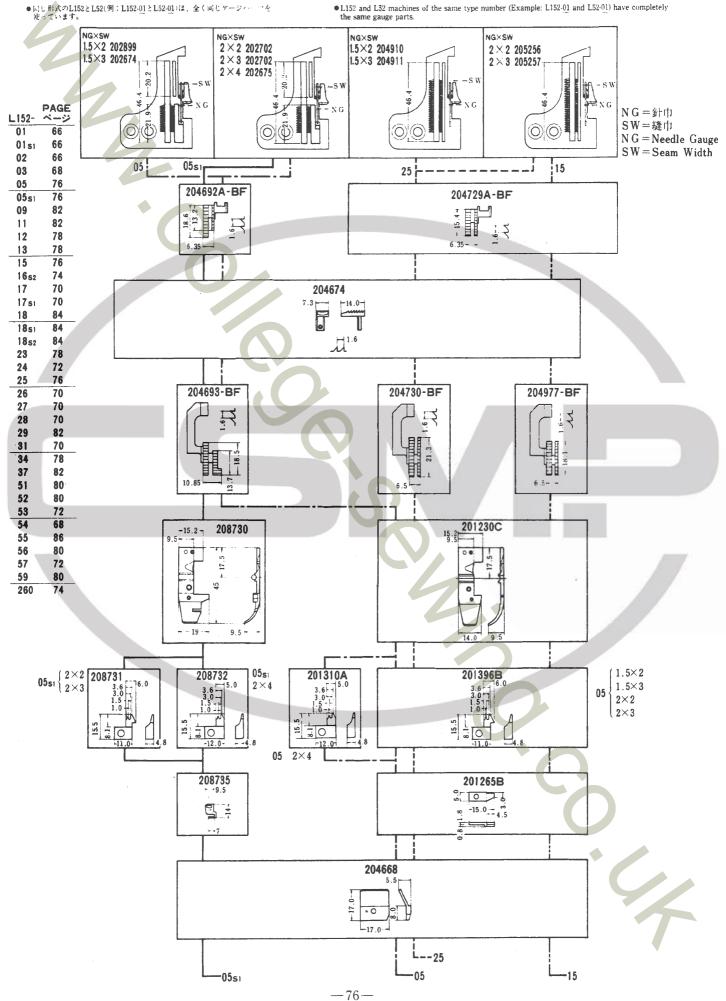

#### ゲージパーツ系列構成図(52~87頁)・ゲージパーツ表(88~94頁) 専用部品表 (95頁)

これらの部品は、特定の形式またはゲージにのみ使用されている部品で、系列構成図は52~87頁に、ゲージバーツ表は88~94頁に、専用部品表は95頁に一括して記載しています。

#### GAUGE PARTS CONSTRUCTION CHARTS/GAUGE PARTS LISTS

Gauge parts are used in some machine types and sewing gauges only. Pages 52-87 contain the gauge parts construction charts in order to know the illustrations and the combinations of the parts, and pages 88-94 contain the gauge parts lists to obtain the data at a glance. In addition, page 95 contains the specific parts for L152 machines.