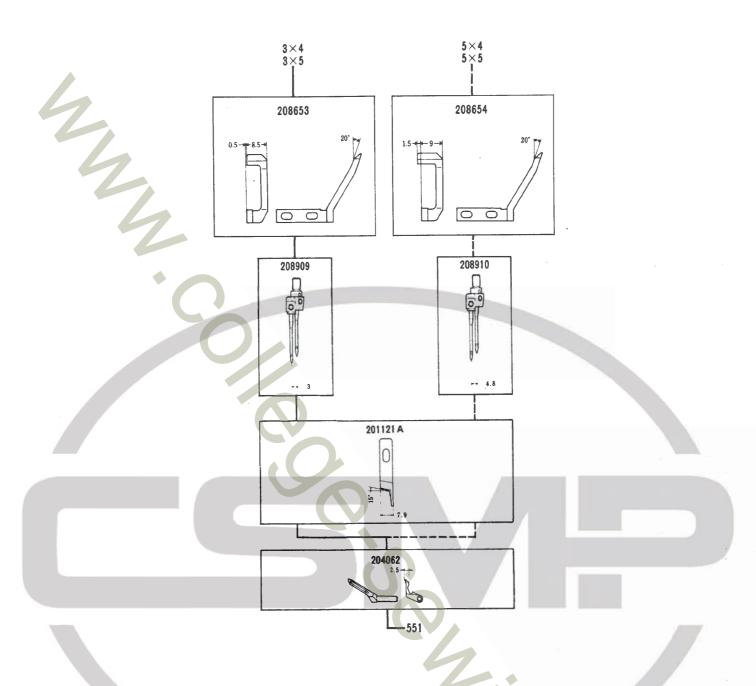

#### ゲージパーツ系列構成図(52~87頁)・ゲージパーツ表(88~94頁) 専用部品表 (95頁)

これらの部品は、特定の形式またはゲージにのみ使用されている部品で、系列構成図は52~87頁に、ゲージバーツ表は88~94頁に、専用部品表は95頁に一括して記載しています。

#### GAUGE PARTS CONSTRUCTION CHARTS/GAUGE PARTS LISTS

Gauge parts are used in some machine types and sewing gauges only. Pages 52-87 contain the gauge parts construction charts in order to know the illustrations and the combinations of the parts, and pages 88-94 contain the gauge parts lists to obtain the data at a glance. In addition, page 95 contains the specific parts for L152 machines.