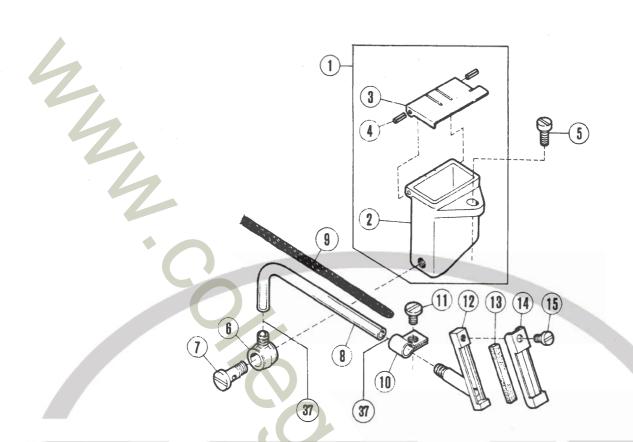

_             |
| 34       | 208670   | <b>ሃ</b> "                 | WASHER                   | 4   | ٥    | *      | 8      | \$            |
| 35       | 5534     | とラネシ*/C8                   | SCREW                    | 4   | 46   | 44.    | ***    | Ž             |

| Mark<br>記号 | 意 味 Meanings                   |
|------------|--------------------------------|
| <b>\$</b>  | Screws, Nuts,<br>汎用部品(ネジ、ナット等) |
| _          | Not used.<br>使用されていません。        |
| L          | L32, L52.                      |
| L3N        | L32-355, 359, 555, 559.        |
| E          | E32, E52, E56.                 |
| STR        | E32, E52.                      |
| OVR        | E52, E56.                      |
| F          | F32, F52.                      |
| R          | R53, R57.                      |





# H・R装置

## H.R. DEVICE

| • •    | , 4 3 C PE |                       |                               |     |      |        |       |              |
|--------|------------|-----------------------|-------------------------------|-----|------|--------|-------|--------------|
|        |            |                       |                               |     | AI   | so use | d for | :            |
|        |            |                       |                               |     |      | 通使     |       |              |
|        | PART NO.   |                       |                               |     |      |        | F     | R            |
| NO.    | フ" ハ" ン    | メイショウ                 | NAME                          | QT. | L    | Ε      | F     | ĸ            |
|        |