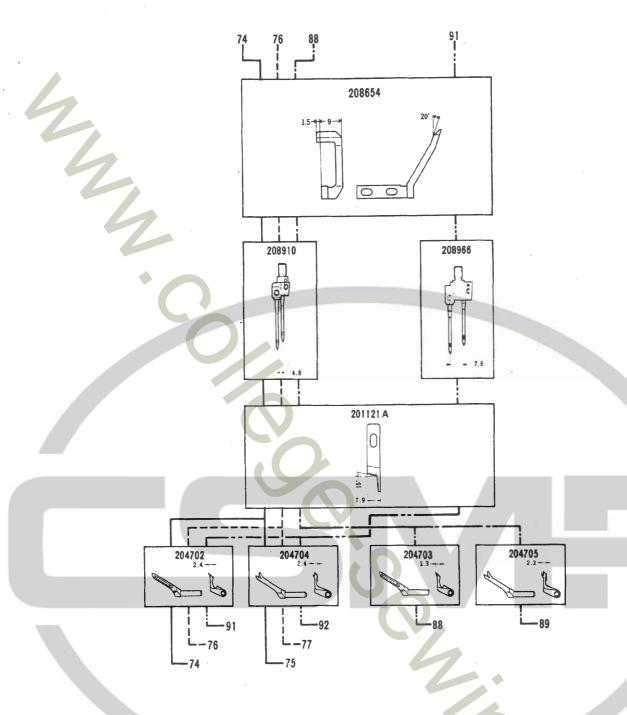

#### ゲージパーツ系列構成図(52~87頁)・ゲージパーツ表(88~94頁) 専用部品表 (95頁)

これらの部品は、特定の形式またはゲージにのみ使用されている部品で、系列構成図は52~87頁に、ゲージバーツ表は88~94頁に、専用部品表は95頁に一括して記載しています。

#### GAUGE PARTS CONSTRUCTION CHARTS/GAUGE PARTS LISTS

Gauge parts are used in some machine types and sewing gauges only. Pages 52-87 contain the gauge parts construction charts in order to know the illustrations and the combinations of the parts, and pages 88-94 contain the gauge parts lists to obtain the data at a glance. In addition, page 95 contains the specific parts for L152 machines.