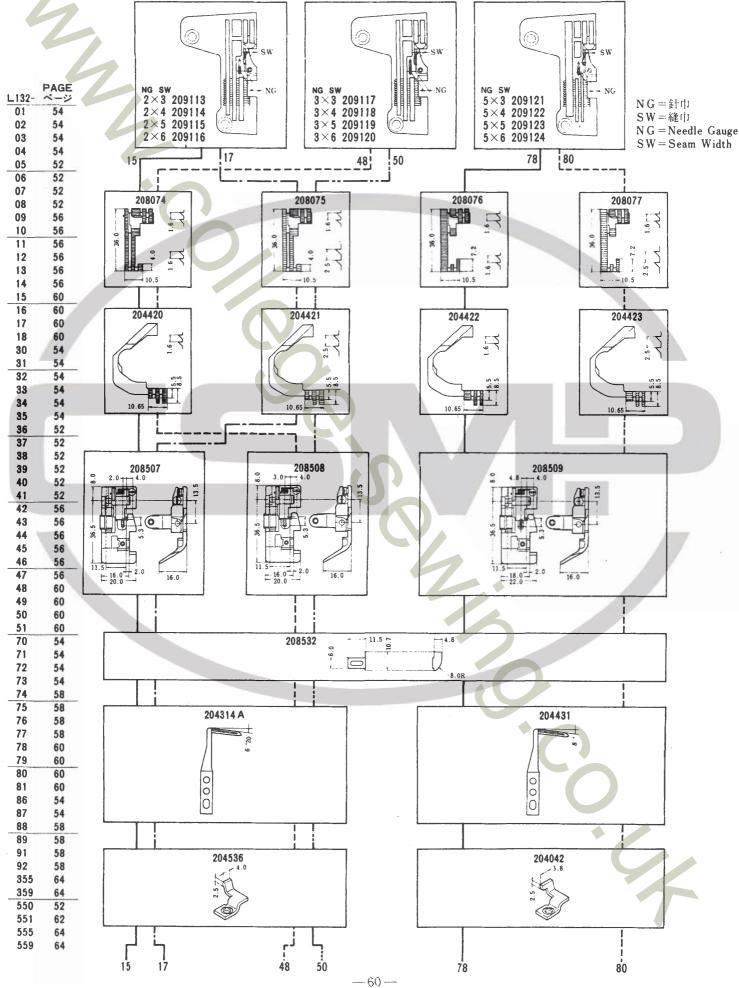

#### ゲージパーツ系列構成図(52~87頁)・ゲージパーツ表(88~94頁) 専用部品表 (95頁)

これらの部品は、特定の形式またはゲージにのみ使用されている部品で、系列構成図は52~87頁に、ゲージバーツ表は88~94頁に、専用部品表は95頁に一括して記載しています。

#### GAUGE PARTS CONSTRUCTION CHARTS/GAUGE PARTS LISTS

Gauge parts are used in some machine types and sewing gauges only. Pages 52-87 contain the gauge parts construction charts in order to know the illustrations and the combinations of the parts, and pages 88-94 contain the gauge parts lists to obtain the data at a glance. In addition, page 95 contains the specific parts for L152 machines.