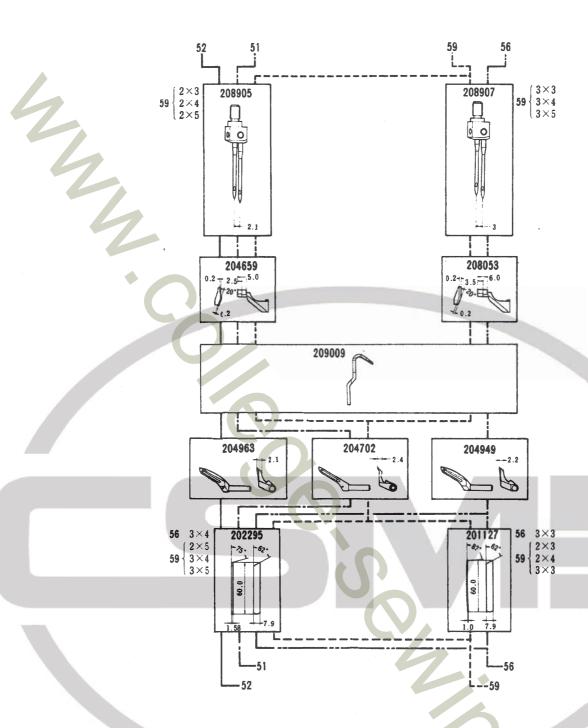

#### ゲージパーツ系列構成図(52~87頁)・ゲージパーツ表(88~94頁) 専用部品表 (95頁)

これらの部品は、特定の形式またはゲージにのみ使用されている部品で、系列構成図は52~87頁に、ゲージバーツ表は88~94頁に、専用部品表は95頁に一括して記載しています。

#### GAUGE PARTS CONSTRUCTION CHARTS/GAUGE PARTS LISTS

Gauge parts are used in some machine types and sewing gauges only. Pages 52-87 contain the gauge parts construction charts in order to know the illustrations and the combinations of the parts, and pages 88-94 contain the gauge parts lists to obtain the data at a glance. In addition, page 95 contains the specific parts for L152 machines.