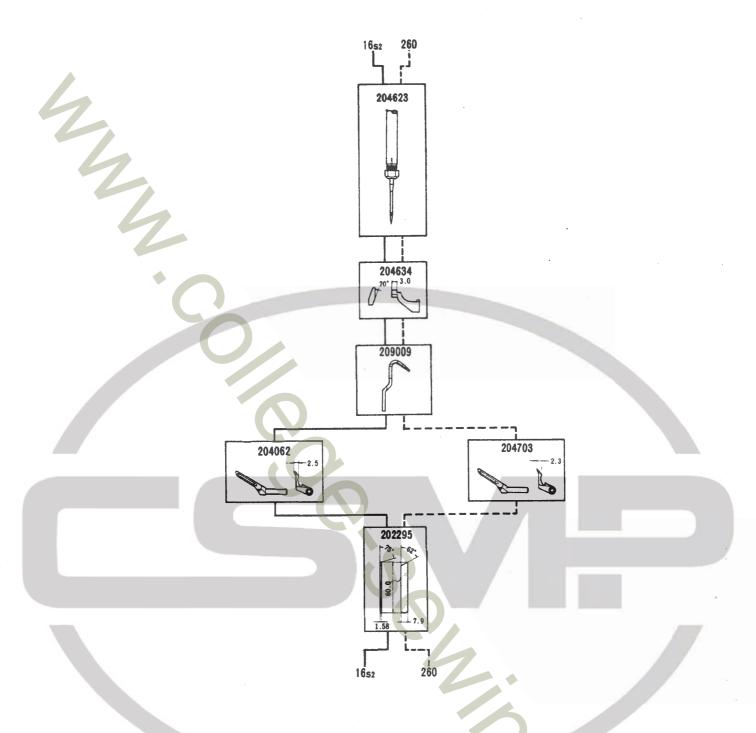

#### ゲージパーツ系列構成図(52~87頁)・ゲージパーツ表(88~94頁) 専用部品表 (95頁)

これらの部品は、特定の形式またはゲージにのみ使用されている部品で、系列構成図は52~87頁に、ゲージバーツ表は88~94頁に、専用部品表は95頁に一括して記載しています。

#### GAUGE PARTS CONSTRUCTION CHARTS/GAUGE PARTS LISTS

Gauge parts are used in some machine types and sewing gauges only. Pages 52-87 contain the gauge parts construction charts in order to know the illustrations and the combinations of the parts, and pages 88-94 contain the gauge parts lists to obtain the data at a glance. In addition, page 95 contains the specific parts for L152 machines.