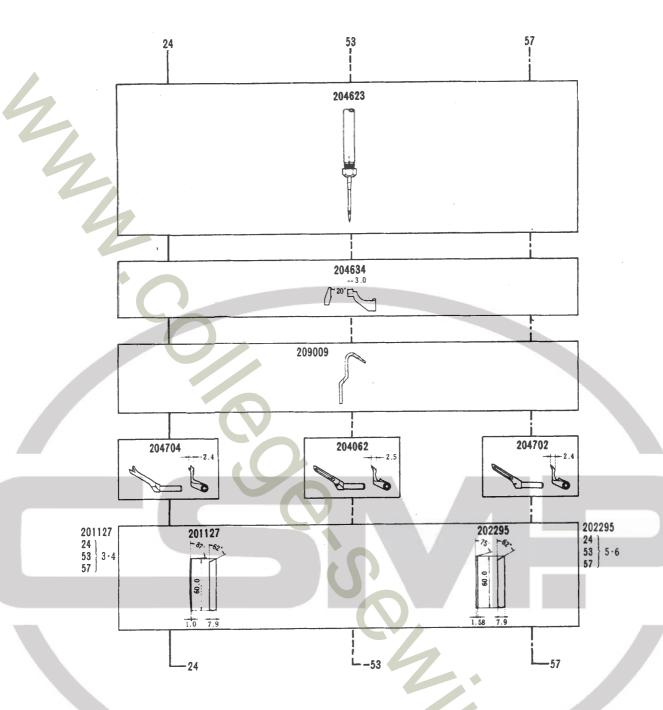

#### ゲージパーツ系列構成図(52~87頁)・ゲージパーツ表(88~94頁) 専用部品表 (95頁)

これらの部品は、特定の形式またはゲージにのみ使用されている部品で、系列構成図は52~87頁に、ゲージバーツ表は88~94頁に、専用部品表は95頁に一括して記載しています。

#### GAUGE PARTS CONSTRUCTION CHARTS/GAUGE PARTS LISTS

Gauge parts are used in some machine types and sewing gauges only. Pages 52-87 contain the gauge parts construction charts in order to know the illustrations and the combinations of the parts, and pages 88-94 contain the gauge parts lists to obtain the data at a glance. In addition, page 95 contains the specific parts for L152 machines.