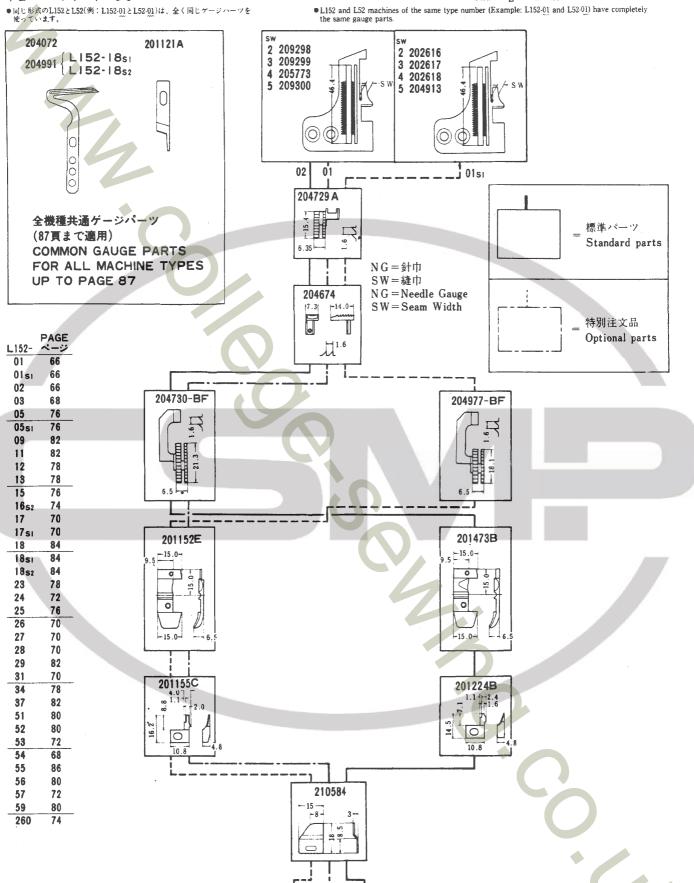

#### GAUGE PARTS CONSTRUCTION CHARTS/GAUGE PARTS LISTS

Gauge parts are used in some machine types and sewing gauges only. Pages 52-87 contain the gauge parts construction charts in order to know the illustrations and the combinations of the parts, and pages 88-94 contain the gauge parts lists to obtain the data at a glance. In addition, page 95 contains the specific parts for L152 machines.