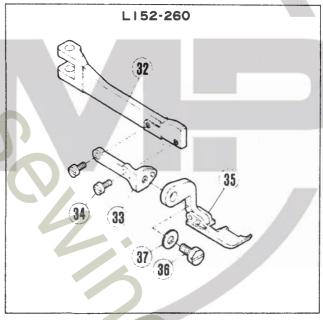

| -         | -            | -                |
|          |                  |                                     |                       | 1             | _                        | -         |              |                  |
| 56       | 209314           | ストツハ*ー                              | STOPPER<br>SCREW      | 1             | *                        | *         | *            | ¢                |
| 57       | 2921<br>5552     | ヒラネシ*/C3<br>タ*ンツキネシ*                | SCREW                 | ī             | *                        | *         | *            | *                |
| 58       | 2226             | テープノエキジ "                           | and the contact to    | _             |                          |           |              | C 41.            |







## 押工機構(2)

#### PRESSER FOOT MECHANISM(2)

|     | ·        |                  |                        |          | Α    | so use | d for: |             |
|-----|----------|------------------|------------------------|----------|------|--------|--------|-------------|
| DIE | PART NO. |                  |                        |          | 共    | 通使     | 电機 種   |             |
|     | 7" 11" 5 | メイショウ            | NAME                   | QT.      | L    | Ε      | F      | R           |
| 1   | XXXXXX   | t#I(2E)          | PRESSER FOOT COMPLETE  | 1        |      |        |        |             |
| 2   | 5328     | ヒラネシ ** / C 4    | SCREW                  | 1        | 240  | **:    | ¢      | *           |
| 3   | 210341   | ネシ ハリハルネ         | SPRING                 | ī        | -