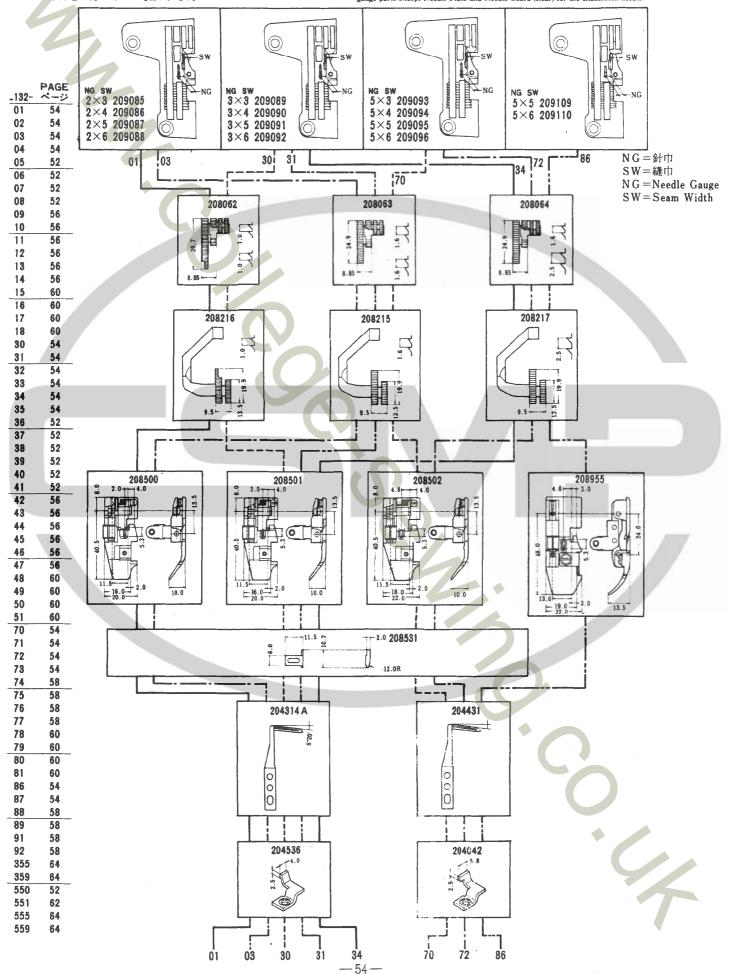

#### 機構別収録(2~51頁)

部品図解及び部品表を機構別に収録しています。

注1. 部品名称で「/」以降は、当該部品の補助説明です。 例1. ロッド/シタルーパー

従来の固有名称の一部(従来の名称:シタルーパーロッド)

例2.ネジ/C8

ネジの呼び径・ピッチ(当社のネジ分類表示方法にもとづく。)

注2. 図解の枠内は表記の専用部品、またはセット部品を示します。

注3. 表中部品番号が「×××××」と表示されているのは、ゲージパーツです。

#### ゲージパーツ系列構成図(52~87頁)・ゲージパーツ表(88~94頁) 専用部品表 (95頁)

これらの部品は、特定の形式またはゲージにのみ使用されている部品で、系列構成図は52~87頁に、ゲージバーツ表は88~94頁に、専用部品表は95頁に一括して記載しています。

#### GAUGE PARTS CONSTRUCTION CHARTS/GAUGE PARTS LISTS

Gauge parts are used in some machine types and sewing gauges only. Pages 52-87 contain the gauge parts construction charts in order to know the illustrations and the combinations of the parts, and pages 88-94 contain the gauge parts lists to obtain the data at a glance. In addition, page 95 contains the specific parts for L152 machines.