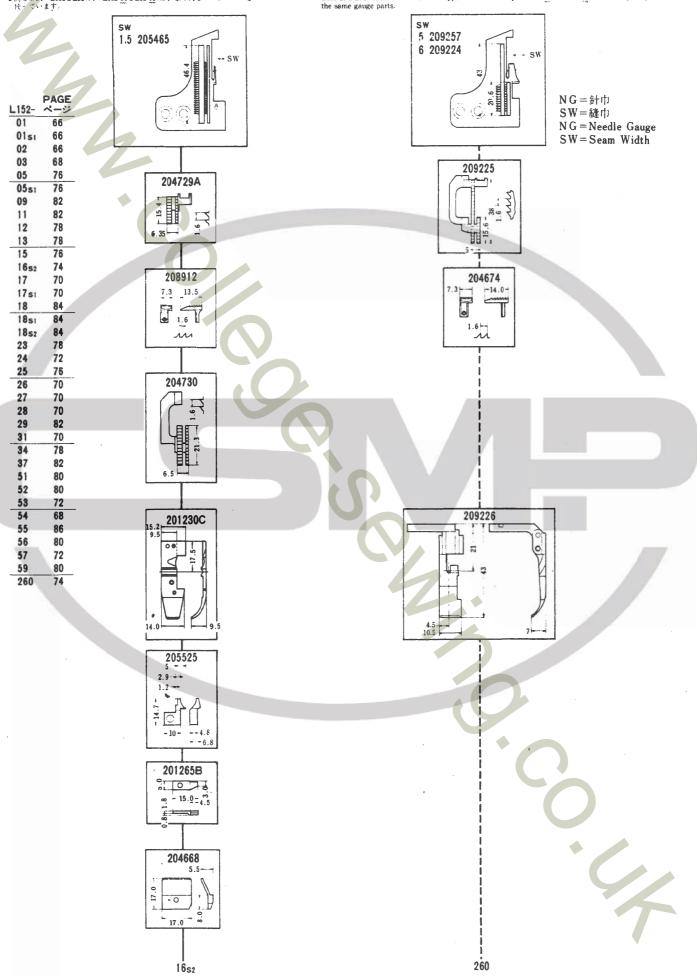

#### ゲージパーツ系列構成図(52~87頁)・ゲージパーツ表(88~94頁) 専用部品表 (95頁)

これらの部品は、特定の形式またはゲージにのみ使用されている部品で、系列構成図は52~87頁に、ゲージバーツ表は88~94頁に、専用部品表は95頁に一括して記載しています。

#### GAUGE PARTS CONSTRUCTION CHARTS/GAUGE PARTS LISTS

Gauge parts are used in some machine types and sewing gauges only. Pages 52-87 contain the gauge parts construction charts in order to know the illustrations and the combinations of the parts, and pages 88-94 contain the gauge parts lists to obtain the data at a glance. In addition, page 95 contains the specific parts for L152 machines.