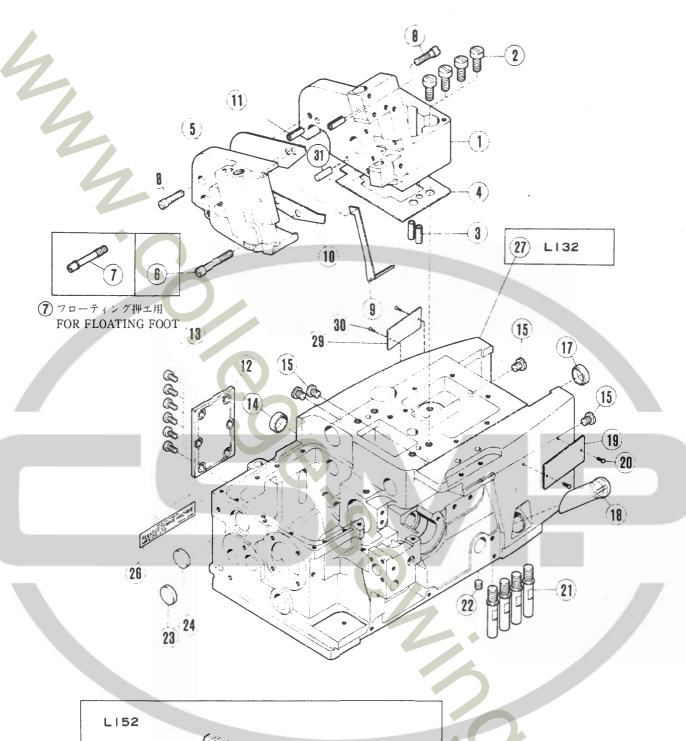

## アーム・ベッド機構

#### MACHINE BED FRAME

|     |             | 1 1994 11 3      |                             |     |                |          |        |             |
|-----|-------------|------------------|-----------------------------|-----|----------------|----------|--------|-------------|
|     |             |                  |                             |     | Al             | so use   | d for: |             |
|     | 2127 110    |                  |                             |     | 共              | 通使月      | 月機種    |             |
|     | PART NO.    | 12:36            | NAME                        | oT. | 1              | E        | F      | Ř           |
| ND. | כ ייוו ייון | メイショウ            | NAME                        | 314 |                | <u>_</u> |        | • •         |
| 1   | 208602-HD   | P=/. (A)         | MACHINE ARM (RIGHT)         | 1   | -              | -        | -      | -           |
| 2   | 5078        | Eラネシ*/C11        | SCREW                       | 4   | *              | 222      | 2,6    | \$          |
| 3   | 201002      | スフ°リンク"ヒ°ン       | PIN                         | 2   | L              | E55      | c      | R           |
| 4   | 204251      | カペスケット           | GASKET                      | 1   | L              | -        | F      | -           |
| 5   | 208603-HD   |                  | MACHINE ARM (LEFT)          | 1   | -              | -        | -      | -           |
|     |             |                  |                             |     |                |          |        |             |
| 6   | 5237        | ヒラネシ*/CՑ         | SCREW                       | 1   | ::             | nje      | ::     | *           |
| 7   | 5552        | タッシッキネシャ/C8      | SCREW                       | 1   | 4              | :[:      | *      | 200         |
| 3   | 5163        | <b>ヒラネシ*/C8</b>  | SCREW                       | 2   | 240            | 2,4      | 2,4    | *           |
| 9   | 208434      | アフペラヨケ           | OIL SHIELD                  | 1   | L              | -        | ۴      |             |
| 10  | 208169A     | カペスケット           | GASKET                      | - 1 | L              | -        | F      | -           |
| 11  | 201002      | スフ®リンク™t®ン       | PIN                         | 2   | L              | £55      | F      | R           |
| 12  | 210005      | オクリーチョウセツフタ      | COVER PLATE                 | 1   | L              | Ė        | t.     | -           |
| 13  | 5459        | E525*/C5         | SCREW                       | 6   | ¢              | 44       | Ç.     | <b>3</b> ,5 |
| 14  | 210003      | セン               | PLUG                        | 1   | L              | Ł        | F      | -           |
| 15  | 5332        | <b>ヒラネシ"/€10</b> | SCREW                       | 4   | *              | ÷        | 704    | ¢           |
|     |             |                  |                             |     |                |          |        |             |
| 17  | 204829      | CS               | PLUG                        | 1   | L              | Ε        | ㄷ      | -           |
| 13  | 204003      | オイルケペーシペ         | OIL SIGHT GAUGE             | 1   | L              | -        | ۶      | -           |
| 19  | 212279      | ケイシキハ"ン          | TYPE PLATE                  | 1 2 |                |          |        |             |
| 20  | 210679      | FXE*0            | PIN                         | 2   | Ĺ              | Ĺ        |        | P           |
| 21  | 208669      | 3*574 \$5*       | SCREW                       | 4   | _              | -        | 2      |             |
| 55  | 2022        | h##5"/C10        | SCREW                       | 1   | 1,5            | 2,5      | 非      | Ç¢.         |
| 23  | 210003      | to               | PLUG                        | 1   | L              | ٤        | c      | -           |
| 24  | 240162      | セン               | PLUG                        | 1   | 23             | *        | *      | ¢           |
|     |             |                  |                             |     |                |          |        |             |
| 26  | 202526      | キメイバン            | NAME PLATE                  | 1   | L              | Ė        | F      | R           |
| 27  | 208917-FD   |                  | MACHINE BED                 | 1   | -              | -        | _      | _           |
| 28  | 208918-FD   |                  | MACHINE BED                 | ī   | 5 <del>-</del> | -        | -      |             |
| 29  | 230047      | キバンイタ            | MACHINE SERIAL NUMBER PLATE | 1   | _              |          | _      |             |
| 30  | 210679      | トメピン             | PIN                         | 2   | L              | -        | -      | -           |
| 30  | 210079      |                  |                             | 1   | 1977           |          |        |             |
| 31  | 240190      | ヘイコウヒ・ン          | PIN                         | 1   | L              | -        | -      | -           |
|     |             |                  |                             |     |                |          |        |             |

| Mark<br>記号 | 意味                      | Meanings     |
|------------|-------------------------|--------------|
| *          | Screws, Nuts<br>汎用部品(ネミ | 。<br>ジ、ナット等) |
| -          | Not used.<br>使用されてい     | ません。         |
| L          | L32, L52.               |              |
| L3N        | L32-355, 359,           | 555, 559.    |
| E          | E32, E52, E56           | . // //      |
| STR        | E32, E52.               |              |
| OVR        | E52, E56.               |              |
| F          | F32, F52.               |              |
| R          | R53, R57.               |              |