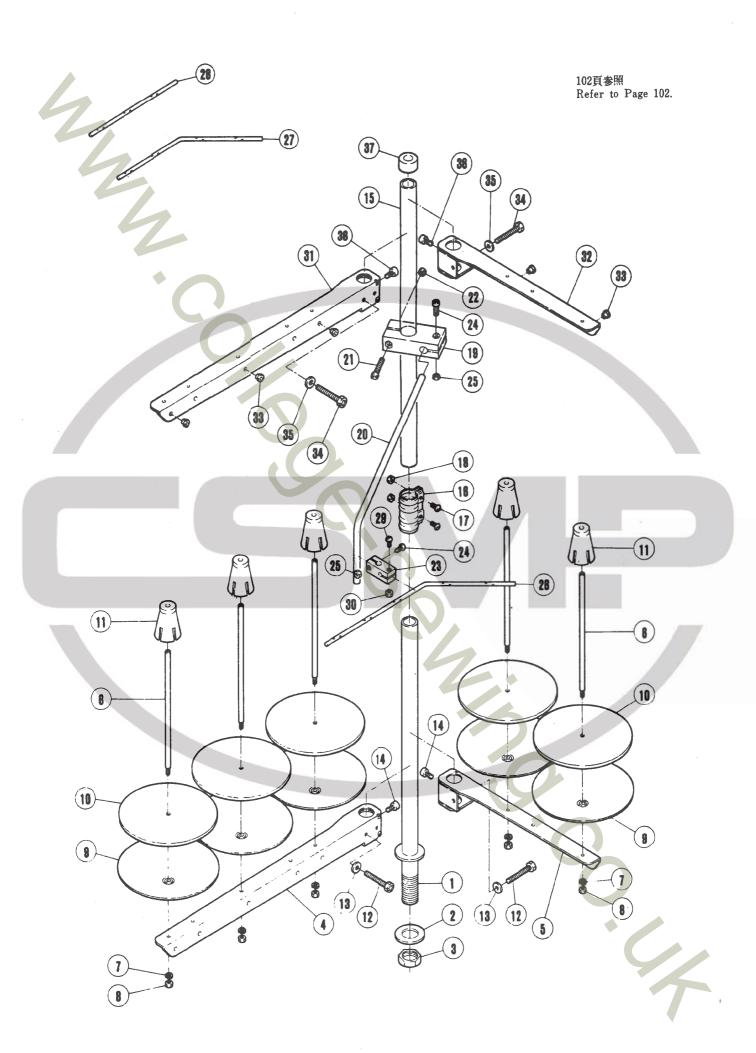

#### 機構別収録(2~51頁)

部品図解及び部品表を機構別に収録しています。

注1. 部品名称で「/」以降は、当該部品の補助説明です。 例1. ロッド/シタルーパー

従来の固有名称の一部(従来の名称:シタルーパーロッド)

例2.ネジ/C8

ネジの呼び径・ピッチ(当社のネジ分類表示方法にもとづく。)

注2. 図解の枠内は表記の専用部品、またはセット部品を示します。

注3. 表中部品番号が「×××××」と表示されているのは、ゲージパーツです。

#### ARRANGEMENT BY MECHANISM (pages 2-51)

Each mechanism is arranged on facing pages, the first page containing the illustrations and the second page containing the data of the individual parts. The machine type numbers in the illustrations indicate which machines the parts are used on.