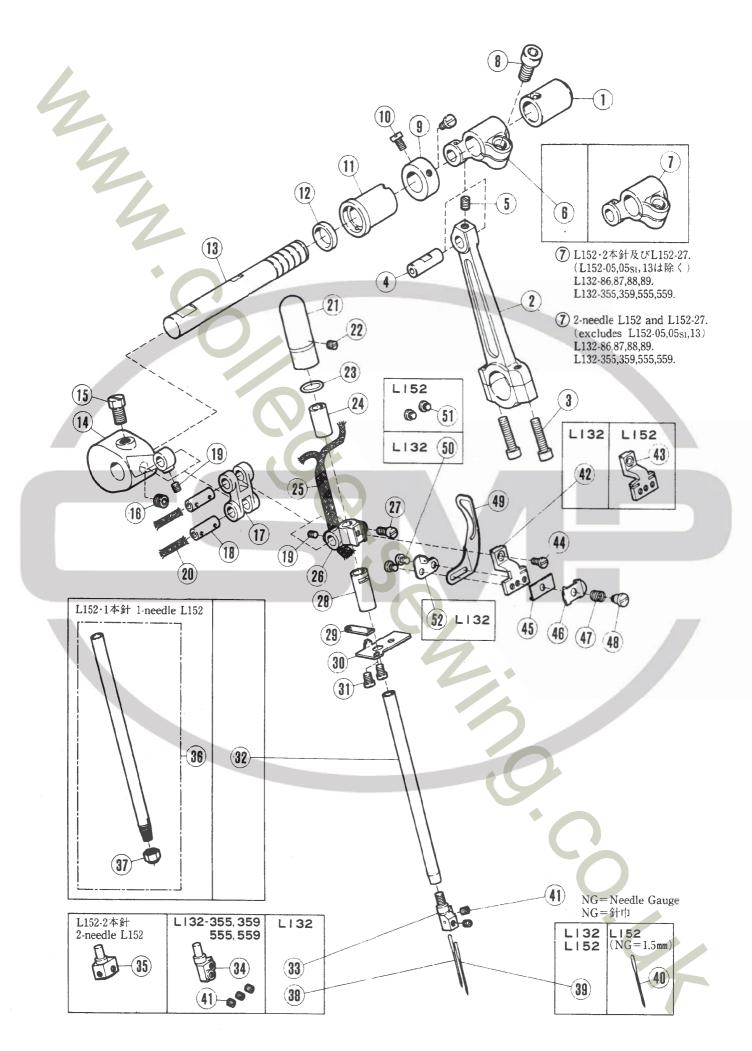

Ç¢.          | a¦c         | *      | 4         |
|      |           |                      |                      |     |              |             |        |           |

|   | Mark<br>記号 | 意 味 Meanings                   |
|---|------------|--------------------------------|
|   | *          | Screws, Nuts,<br>汎用部品(ネジ、ナット等) |
|   | <b>(-)</b> | Not used.<br>使用されていません。        |
|   | L          | L32, L52.                      |
|   | L3N        | L32-355, 359, 555, 559.        |
|   | E          | E32, E52, E56.                 |
|   | STR        | E32, E52.                      |
| 4 | OVR        | E52, E56.                      |
|   | F          | F32, F52.                      |
|   | R          | R53, R57.                      |
|   |            |                                |



## **NEEDLE DRIVE MECHANISM(1)**

| 25   17 | - 100-117 ( • / |                              |                        |     | _ Δ      | iso use | d for:           |          |
|---------|-----------------|------------------------------|------------------------|-----|----------|---------|------------------|----------|
| REF.    | PART NO.        |                              |                        |     |          | 通使      |                  |          |
| NU.     | 7" "" 5         | メイレヨウ                        | NAME                   | QT. | L        | ٤       | F                | R        |
| 1       | 208249          | 7""931 (E#")                 | BUSHING (RIGHT)        | 1   | L        | -       | F                | _        |
| 5       | 204029          | אלנים