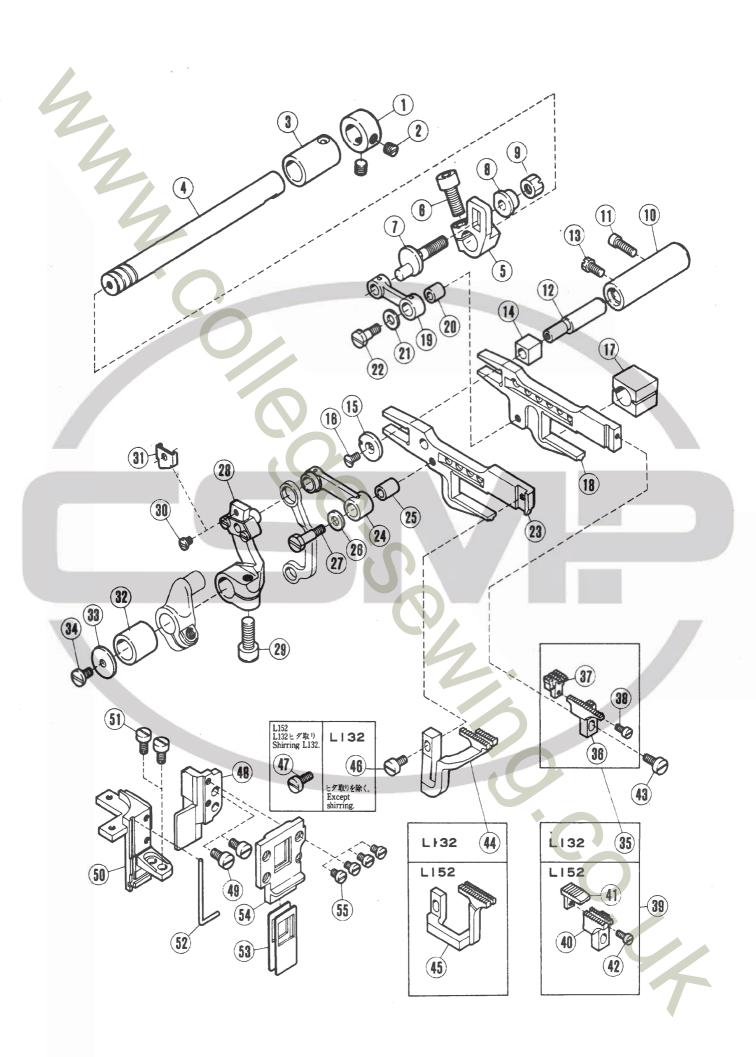

## アーム・ベッド機構

#### MACHINE BED FRAME

|     |             | 1 1994 11 3      |                             |     |                |          |        |             |
|-----|-------------|------------------|-----------------------------|-----|----------------|----------|--------|-------------|
|     |             |                  |                             |     | Al             | so use   | d for: |             |
|     | 2127 110    |                  |                             |     | 共              | 通使月      | 月機種    |             |
|     | PART NO.    | 12:36            | NAME                        | oT. | 1              | E        | F      | Ř           |
| ND. | כ ייוו ייון | メイショウ            | NAME                        | 314 |                | <u>_</u> |        | • •         |
| 1   | 208602-HD   | P=/. (A)         | MACHINE ARM (RIGHT)         | 1   | -              | -        | -      | -           |
| 2   | 5078        | Eラネシ*/C11        | SCREW                       | 4   | *              | 222      | 2,6    | \$          |
| 3   | 201002      | スフ°リンク"ヒ°ン       | PIN                         | 2   | L              | E55      | c      | R           |
| 4   | 204251      | カペスケット           | GASKET                      | 1   | L              | -        | F      | -           |
| 5   | 208603-HD   |                  | MACHINE ARM (LEFT)          | 1   | -              | -        | -      | -           |
|     |             |                  |                             |     |                |          |        |             |
| 6   | 5237        | ヒラネシ*/CՑ         | SCREW                       | 1   | ::             | nje      | ::     | *           |
| 7   | 5552        | タッシッキネシャ/C8      | SCREW                       | 1   | 4              | :[:      | *      | 200         |
| 3   | 5163        | <b>ヒラネシ*/C8</b>  | SCREW                       | 2   | 240            | 2,4      | 2,4    | *           |
| 9   | 208434      | アフペラヨケ           | OIL SHIELD                  | 1   | L              | -        | ۴      |             |
| 10  | 208169A     | カペスケット           | GASKET                      | - 1 | L              | -        | F      | -           |
| 11  | 201002      | スフ®リンク™t®ン       | PIN                         | 2   | L              | £55      | F      | R           |
| 12  | 210005      | オクリーチョウセツフタ      | COVER PLATE                 | 1   | L              | Ė        | t.     | -           |
| 13  | 5459        | E525*/C5         | SCREW                       | 6   | ¢              | 44       | Ç.     | <b>3</b> ,5 |
| 14  | 210003      | セン               | PLUG                        | 1   | L              | Ł        | F      | -           |
| 15  | 5332        | <b>ヒラネシ"/€10</b> | SCREW                       | 4   | *              | ÷        | 704    | ¢           |
|     |             |                  |                             |     |                |          |        |             |
| 17  | 204829      | CS               | PLUG                        | 1   | L              | Ε        | ㄷ      | -           |
| 13  | 204003      | オイルケペーシペ         | OIL SIGHT GAUGE             | 1   | L              | -        | ۶      | -           |
| 19  | 212279      | ケイシキハ"ン          | TYPE PLATE                  | 1 2 |                |          |        |             |
| 20  | 210679      | FXE*0            | PIN                         | 2   | Ĺ              | Ĺ        |        | P           |
| 21  | 208669      | 3*574 \$5*       | SCREW                       | 4   | _              | -        | 2      |             |
| 55  | 2022        | h##5"/C10        | SCREW                       | 1   | 1,5            | 2,5      | 非      | Ç¢.         |
| 23  | 210003      | to               | PLUG                        | 1   | L              | ٤        | c      | -           |
| 24  | 240162      | セン               | PLUG                        | 1   | 23             | *        | *      | ¢           |
|     |             |                  |                             |     |                |          |        |             |
| 26  | 202526      | キメイバン            | NAME PLATE                  | 1   | L              | Ė        | F      | R           |
| 27  | 208917-FD   |                  | MACHINE BED                 | 1   | -              | -        | _      | _           |
| 28  | 208918-FD   |                  | MACHINE BED                 | ī   | 5 <del>-</del> | -        | -      |             |
| 29  | 230047      | キバンイタ            | MACHINE SERIAL NUMBER PLATE | 1   | _              |          | _      |             |
| 30  | 210679      | トメピン             | PIN                         | 2   | L              | -        | -      | -           |
| 30  | 210079      |                  |                             | 1   | 1977           |          |        |             |
| 31  | 240190      | ヘイコウヒ・ン          | PIN                         | 1   | L              | -        | -      | -           |
|     |             |                  |                             |     |                |          |        |             |