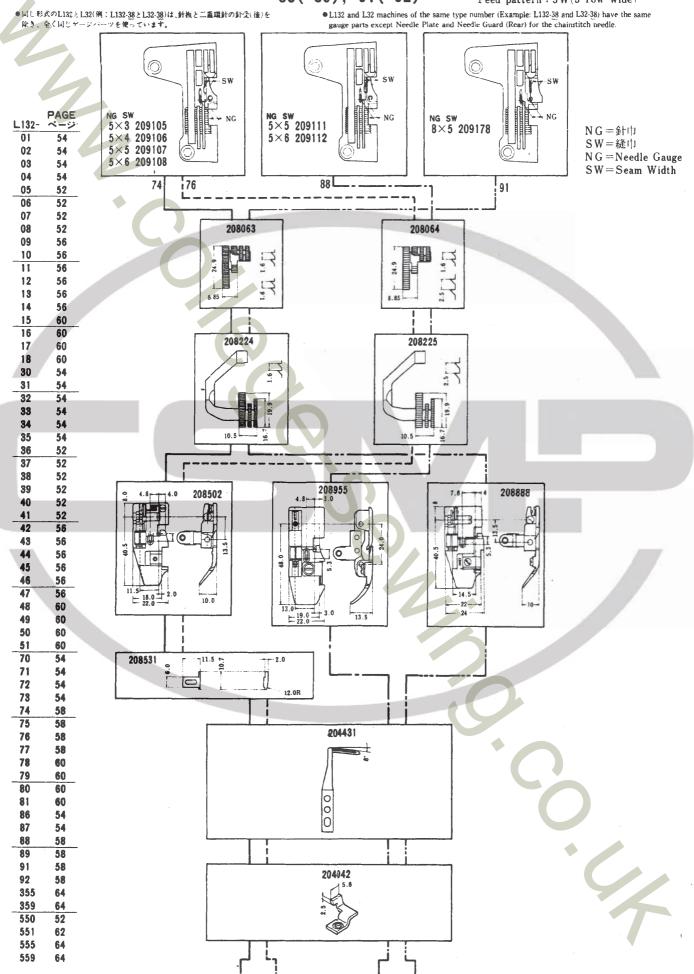

#### ゲージパーツ系列構成図(52~87頁)・ゲージパーツ表(88~94頁) 専用部品表 (95頁)

これらの部品は、特定の形式またはゲージにのみ使用されている部品で、系列構成図は52~87頁に、ゲージバーツ表は88~94頁に、専用部品表は95頁に一括して記載しています。

#### GAUGE PARTS CONSTRUCTION CHARTS/GAUGE PARTS LISTS

Gauge parts are used in some machine types and sewing gauges only. Pages 52-87 contain the gauge parts construction charts in order to know the illustrations and the combinations of the parts, and pages 88-94 contain the gauge parts lists to obtain the data at a glance. In addition, page 95 contains the specific parts for L152 machines.