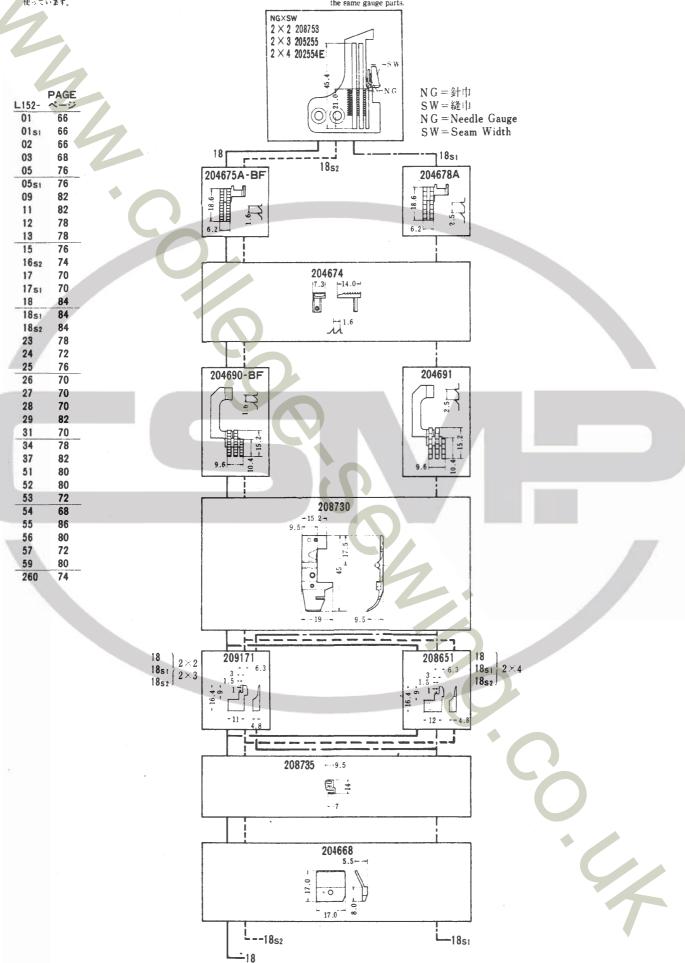

#### ゲージパーツ系列構成図(52~87頁)・ゲージパーツ表(88~94頁) 専用部品表 (95頁)

これらの部品は、特定の形式またはゲージにのみ使用されている部品で、系列構成図は52~87頁に、ゲージバーツ表は88~94頁に、専用部品表は95頁に一括して記載しています。

#### GAUGE PARTS CONSTRUCTION CHARTS/GAUGE PARTS LISTS

Gauge parts are used in some machine types and sewing gauges only. Pages 52-87 contain the gauge parts construction charts in order to know the illustrations and the combinations of the parts, and pages 88-94 contain the gauge parts lists to obtain the data at a glance. In addition, page 95 contains the specific parts for L152 machines.