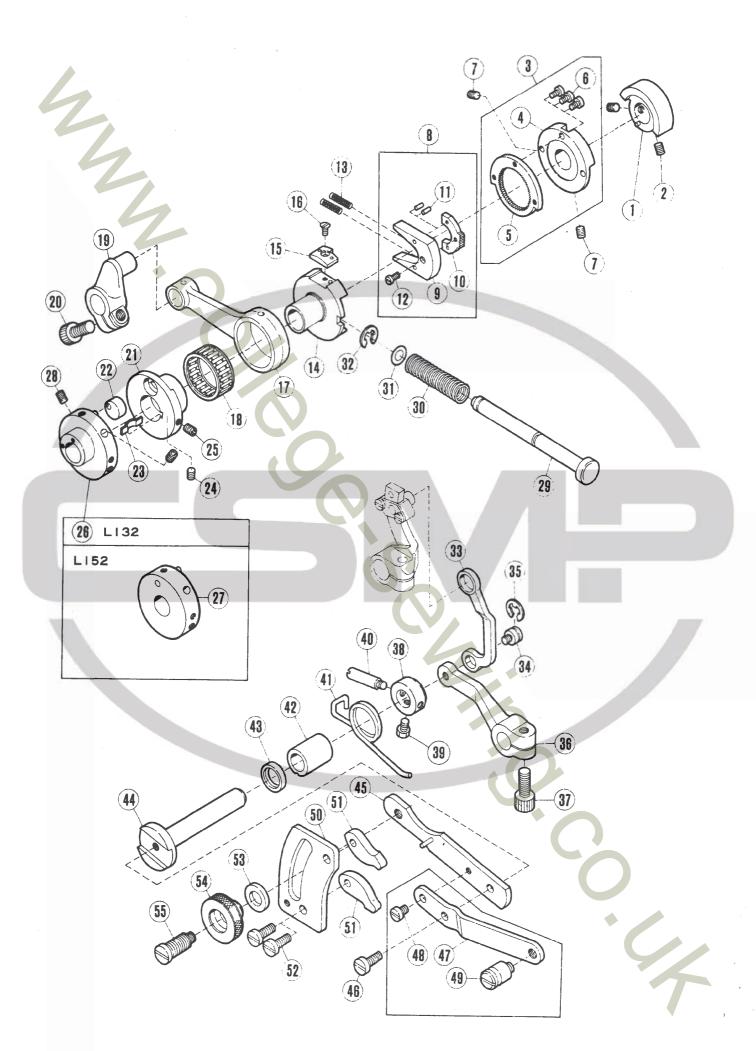

## アーム・ベッド機構

#### MACHINE BED FRAME

|     |             | 1 1994 11 3      |                             |     |                |          |        |             |
|-----|-------------|------------------|-----------------------------|-----|----------------|----------|--------|-------------|
|     |             |                  |                             |     | Al             | so use   | d for: |             |
|     | 2127 110    |                  |                             |     | 共              | 通使月      | 月機種    |             |
|     | PART NO.    | 12:36            | NAME                        | oT. | 1              | E        | F      | Ř           |
| ND. | כ ייוו ייון | メイショウ            | NAME                        | 314 |                | <u>_</u> |        | • •         |
| 1   | 208602-HD   | P=/. (A)         | MACHINE ARM (RIGHT)         | 1   | -              | -        | -      | -           |
| 2   | 5078        | Eラネシ*/C11        | SCREW                       | 4   | *              | 222      | 2,6    | \$          |
| 3   | 201002      | スフ°リンク"ヒ°ン       | PIN                         | 2   | L              | E55      | c      | R           |
| 4   | 204251      | カペスケット           | GASKET                      | 1   | L              | -        | F      | -           |
| 5   | 208603-HD   |                  | MACHINE ARM (LEFT)          | 1   | -              | -        | -      | -           |
|     |             |                  |                             |     |                |          |        |             |
| 6   | 5237        | ヒラネシ*/CՑ         | SCREW                       | 1   | ::             | nje      | ::     | *           |
| 7   | 5552        | タッシッキネシャ/C8      | SCREW                       | 1   | 4              | :[:      | *      | 200         |
| 3   | 5163        | <b>ヒラネシ*/C8</b>  | SCREW                       | 2   | 240            | 2,4      | 2,4    | *           |
| 9   | 208434      | アフペラヨケ           | OIL SHIELD                  | 1   | L              | -        | ۴      |             |
| 10  | 208169A     | カペスケット           | GASKET                      | - 1 | L              | -        | F      | -           |
| 11  | 201002      | スフ®リンク™t®ン       | PIN                         | 2   | L              | £55      | F      | R           |
| 12  | 210005      | オクリーチョウセツフタ      | COVER PLATE                 | 1   | L              | Ė        | t.     | -           |
| 13  | 5459        | E525*/C5         | SCREW                       | 6   | ¢              | 44       | Ç.     | <b>3</b> ,5 |
| 14  | 210003      | セン               | PLUG                        | 1   | L              | Ł        | F      | -           |
| 15  | 5332        | <b>ヒラネシ"/€10</b> | SCREW                       | 4   | *              | ÷        | 704    | ¢           |
|     |             |                  |                             |     |                |          |        |             |
| 17  | 204829      | CS               | PLUG                        | 1   | L              | Ε        | ㄷ      | -           |
| 13  | 204003      | オイルケペーシペ         | OIL SIGHT GAUGE             | 1   | L              | -        | ۶      | -           |
| 19  | 212279      | ケイシキハ"ン          | TYPE PLATE                  | 1 2 |                |          |        |             |
| 20  | 210679      | FXE*0            | PIN                         | 2   | Ĺ              | Ĺ        |        | P           |
| 21  | 208669      | 3*574 \$5*       | SCREW                       | 4   | _              | -        | 2      |             |
| 55  | 2022        | h##5"/C10        | SCREW                       | 1   | 1,5            | 2,5      | 非      | Ç¢.         |
| 23  | 210003      | to               | PLUG                        | 1   | L              | ٤        | c      | -           |
| 24  | 240162      | セン               | PLUG                        | 1   | 23             | *        | *      | ¢           |
|     |             |                  |                             |     |                |          |        |             |
| 26  | 202526      | キメイバン            | NAME PLATE                  | 1   | L              | Ė        | F      | R           |
| 27  | 208917-FD   |                  | MACHINE BED                 | 1   | -              | -        | _      | _           |
| 28  | 208918-FD   |                  | MACHINE BED                 | ī   | 5 <del>-</del> | -        | -      |             |
| 29  | 230047      | キバンイタ            | MACHINE SERIAL NUMBER PLATE | 1   | _              |          | _      |             |
| 30  | 210679      | トメピン             | PIN                         | 2   | L              | -        | -      | -           |
| 30  | 210079      |                  |                             | 1   | 1977           |          |        |             |
| 31  | 240190      | ヘイコウヒ・ン          | PIN                         | 1   | L              | -        | -      | -           |
|     |             |                  |                             |     |                |          |        |             |