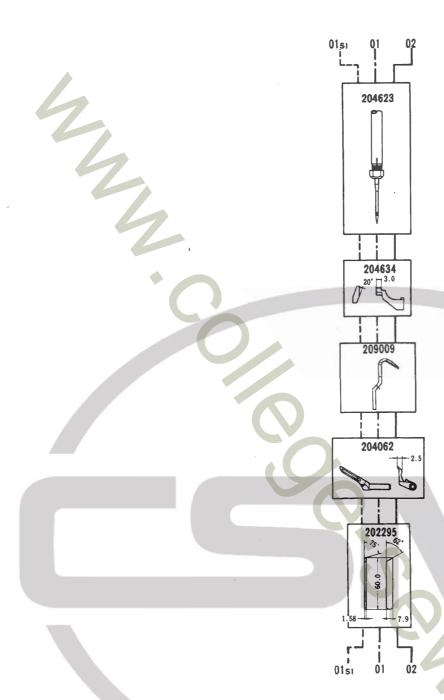

h speed machines. Five different stitch<br>types make them especially suitable for short run,<br>high fashion locations. Two further stitch types |
| L132-555 | 5×2 | 3,4 | 0.6~2 |                                                 | (503, 515) can be obtained merely by changing the upper looper.                                                                                                |
| L132-559 | 5×2 | 3,4 | 0.6~2 |                                                 |                                                                                                                                                                |

L152-01,01s1,02

#### GAUGE PARTS CONSTRUCTION CHART

Feed pattern: 2-row

Chaining land: no



●同じ形式のL152とL52(例: L152-01とL52-01)は、全く同じゲージハーツを使っています。



02

01s1





|           | :ZZ     | \$  | 00    | <b>?</b>                                         | 7                                                                                                                                            |
|-----------|---------|-----|-------|--------------------------------------------------|----------------------------------------------------------------------------------------------------------------------------------------------|
| L152-01   | 2,3,4,5 | 505 | 0.6~2 | 淳生地、中厚生地の裾引及び地鏡<br>一般メリヤス肌着:U首シャツ、ランニング、<br>ショーツ | Three thread blindstitch hemming on U-necked undershirts athletic shirts, mens and womens                                                    |
| L152-01s1 | 2,3,4,5 | 505 | I~3   |                                                  | briefs etc.