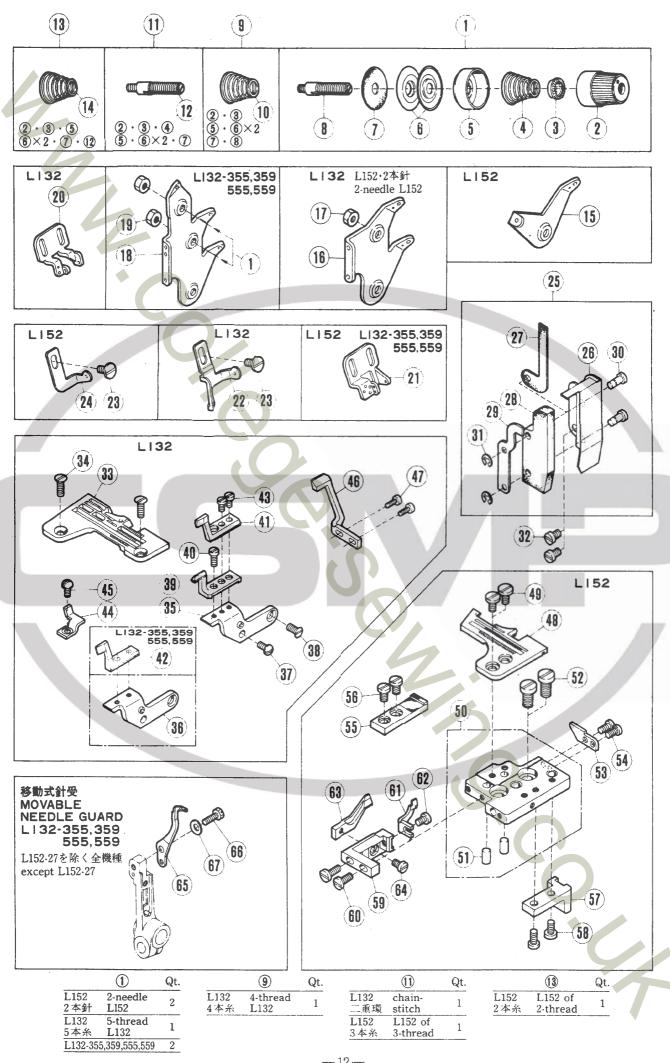

#### 機構別収録(2~51頁)

部品図解及び部品表を機構別に収録しています。

注1. 部品名称で「/」以降は、当該部品の補助説明です。 例1. ロッド/シタルーパー

従来の固有名称の一部(従来の名称:シタルーパーロッド)

例2.ネジ/C8

ネジの呼び径・ピッチ(当社のネジ分類表示方法にもとづく。)

注2. 図解の枠内は表記の専用部品、またはセット部品を示します。

注3. 表中部品番号が「×××××」と表示されているのは、ゲージパーツです。

#### ゲージパーツ系列構成図(52~87頁)・ゲージパーツ表(88~94頁) 専用部品表 (95頁)

これらの部品は、特定の形式またはゲージにのみ使用されている部品で、系列構成図は52~87頁に、ゲージバーツ表は88~94頁に、専用部品表は95頁に一括して記載しています。

#### GAUGE PARTS CONSTRUCTION CHARTS/GAUGE PARTS LISTS

Gauge parts are used in some machine types and sewing gauges only. Pages 52-87 contain the gauge parts construction charts in order to know the illustrations and the combinations of the parts, and pages 88-94 contain the gauge parts lists to obtain the data at a glance. In addition, page 95 contains the specific parts for L152 machines.