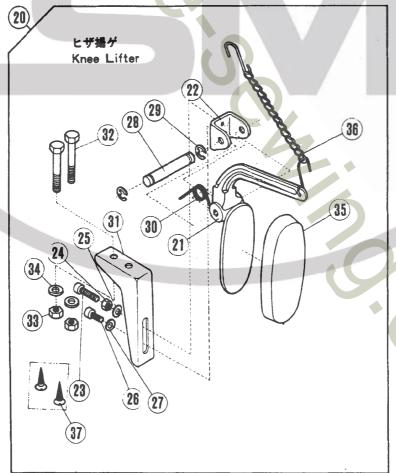

#### 機構別収録(2~51頁)

部品図解及び部品表を機構別に収録しています。

注1. 部品名称で「/」以降は、当該部品の補助説明です。 例1. ロッド/シタルーパー

従来の固有名称の一部(従来の名称:シタルーパーロッド)

例2.ネジ/C8

ネジの呼び径・ピッチ(当社のネジ分類表示方法にもとづく。)

注2. 図解の枠内は表記の専用部品、またはセット部品を示します。

注3. 表中部品番号が「×××××」と表示されているのは、ゲージパーツです。

#### ARRANGEMENT BY MECHANISM (pages 2-51)

Each mechanism is arranged on facing pages, the first page containing the illustrations and the second page containing the data of the individual parts. The machine type numbers in the illustrations indicate which machines the parts are used on.