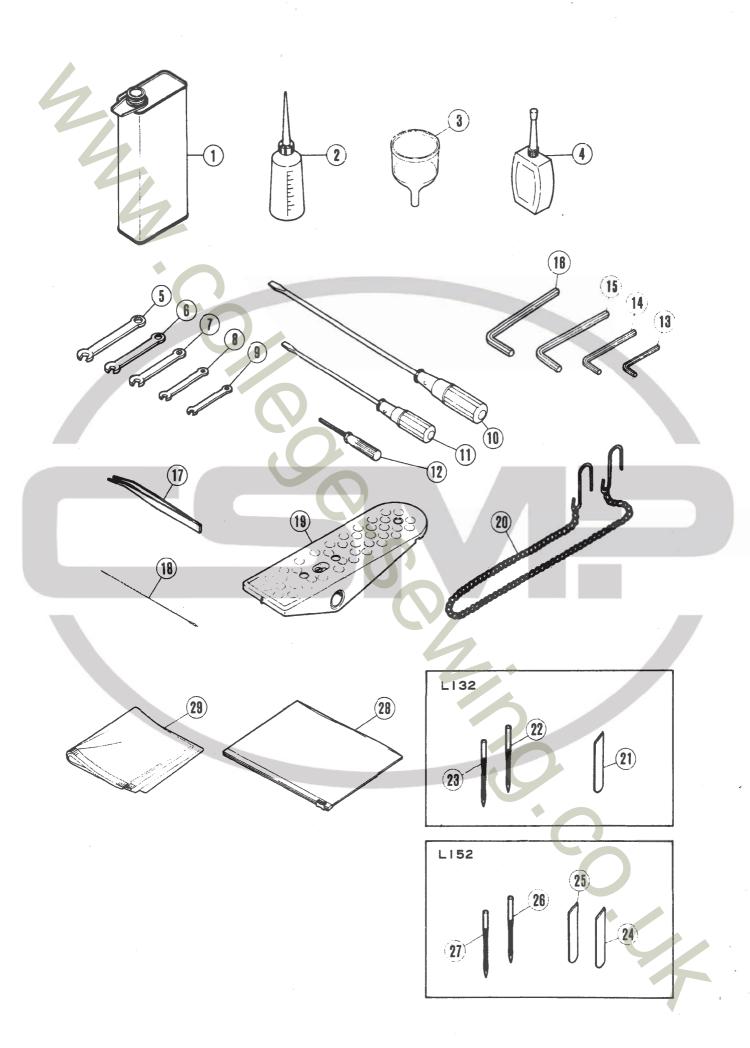

#### 機構別収録(2~51頁)

部品図解及び部品表を機構別に収録しています。

注1. 部品名称で「/」以降は、当該部品の補助説明です。 例1. ロッド/シタルーパー

従来の固有名称の一部(従来の名称:シタルーパーロッド)

例2.ネジ/C8

ネジの呼び径・ピッチ(当社のネジ分類表示方法にもとづく。)

注2. 図解の枠内は表記の専用部品、またはセット部品を示します。

注3. 表中部品番号が「×××××」と表示されているのは、ゲージパーツです。

#### ARRANGEMENT BY MECHANISM (pages 2-51)

Each mechanism is arranged on facing pages, the first page containing the illustrations and the second page containing the data of the individual parts. The machine type numbers in the illustrations indicate which machines the parts are used on.