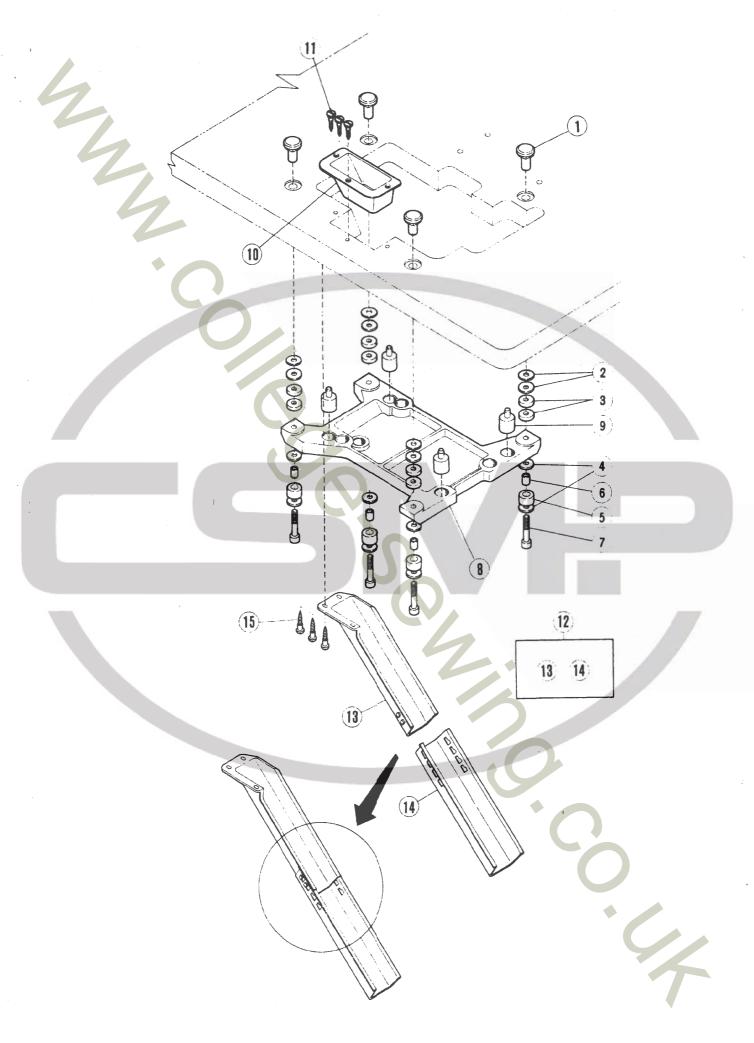

#### MACHINE BED FRAME

|     |             | 1 1994 11 3      |                             |     |                |          |        |             |
|-----|-------------|------------------|-----------------------------|-----|----------------|----------|--------|-------------|
|     |             |                  |                             |     | Al             | so use   | d for: |             |
|     | 2127 110    |                  |                             |     | 共              | 通使月      | 月機種    |             |
|     | PART NO.    | 12:36            | NAME                        | oT. | 1              | E        | F      | Ř           |
| ND. | כ ייוו ייון | メイショウ            | NAME                        | 314 |                | <u>_</u> |        | • •         |
| 1   | 208602-HD   | P=/. (A)         | MACHINE ARM (RIGHT)         | 1   | -              | -        | -      | -           |
| 2   | 5078        | Eラネシ*/C11        | SCREW                       | 4   | *              | 222      | 2,6    | \$          |
| 3   | 201002      | スフ°リンク"ヒ°ン       | PIN                         | 2   | L              | E55      | c      | R           |
| 4   | 204251      | カペスケット           | GASKET                      | 1   | L              | -        | F      | -           |
| 5   | 208603-HD   |                  | MACHINE ARM (LEFT)          | 1   | -              | -        | -      | -           |
|     |             |                  |                             |     |                |          |        |             |
| 6   | 5237        | ヒラネシ*/CՑ         | SCREW                       | 1   | ::             | nje      | ::     | *           |
| 7   | 5552        | タッシッキネシャ/C8      | SCREW                       | 1   | 4              | :[:      | *      | 200         |
| 3   | 5163        | <b>ヒラネシ*/C8</b>  | SCREW                       | 2   | 240            | 2,4      | 2,4    | *           |
| 9   | 208434      | アフペラヨケ           | OIL SHIELD                  | 1   | L              | -        | ۴      |             |
| 10  | 208169A     | カペスケット           | GASKET                      | - 1 | L              | -        | F      | -           |
| 11  | 201002      | スフ®リンク™t®ン       | PIN                         | 2   | L              | £55      | F      | R           |
| 12  | 210005      | オクリーチョウセツフタ      | COVER PLATE                 | 1   | L              | Ė        | t.     | -           |
| 13  | 5459        | E525*/C5         | SCREW                       | 6   | ¢              | 44       | Ç.     | <b>3</b> ,5 |
| 14  | 210003      | セン               | PLUG                        | 1   | L              | Ł        | F      | -           |
| 15  | 5332        | <b>ヒラネシ"/€10</b> | SCREW                       | 4   | *              | ÷        | 704    | ¢           |
|     |             |                  |                             |     |                |          |        |             |
| 17  | 204829      | CS               | PLUG                        | 1   | L              | Ε        | ㄷ      | -           |
| 13  | 204003      | オイルケペーシペ         | OIL SIGHT GAUGE             | 1   | L              | -        | ۶      | -           |
| 19  | 212279      | ケイシキハ"ン          | TYPE PLATE                  | 1 2 |                |          |        |             |
| 20  | 210679      | FXE*0            | PIN                         | 2   | Ĺ              | Ĺ        |        | P           |
| 21  | 208669      | 3*574 \$5*       | SCREW                       | 4   | _              | -        | 2      |             |
| 55  | 2022        | h##5"/C10        | SCREW                       | 1   | 1,5            | 2,5      | 非      | Ç¢.         |
| 23  | 210003      | to               | PLUG                        | 1   | L              | ٤        | c      | -           |
| 24  | 240162      | セン               | PLUG                        | 1   | 23             | *        | *      | ¢           |
|     |             |                  |                             |     |                |          |        |             |
| 26  | 202526      | キメイバン            | NAME PLATE                  | 1   | L              | Ė        | F      | R           |
| 27  | 208917-FD   |                  | MACHINE BED                 | 1   | -              | -        | _      | _           |
| 28  | 208918-FD   |                  | MACHINE BED                 | ī   | 5 <del>-</del> | -        | -      |             |
| 29  | 230047      | キバンイタ            | MACHINE SERIAL NUMBER PLATE | 1   | _              |          | _      |             |
| 30  | 210679      | トメピン             | PIN                         | 2   | L              | -        | -      | -           |
| 30  | 210079      |                  |                             | 1   | 1977           |          |        |             |
| 31  | 240190      | ヘイコウヒ・ン          | PIN                         | 1   | L              | -        | -      | -           |
|     |             |                  |                             |     |                |          |        |             |