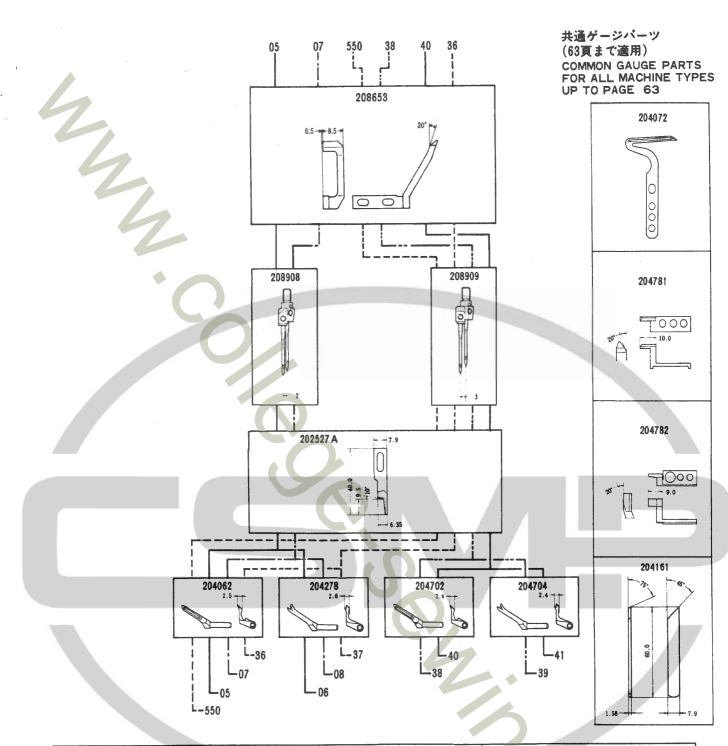

#### ゲージパーツ系列構成図(52~87頁)・ゲージパーツ表(88~94頁) 専用部品表 (95頁)

これらの部品は、特定の形式またはゲージにのみ使用されている部品で、系列構成図は52~87頁に、ゲージバーツ表は88~94頁に、専用部品表は95頁に一括して記載しています。

#### GAUGE PARTS CONSTRUCTION CHARTS/GAUGE PARTS LISTS

Gauge parts are used in some machine types and sewing gauges only. Pages 52-87 contain the gauge parts construction charts in order to know the illustrations and the combinations of the parts, and pages 88-94 contain the gauge parts lists to obtain the data at a glance. In addition, page 95 contains the specific parts for L152 machines.