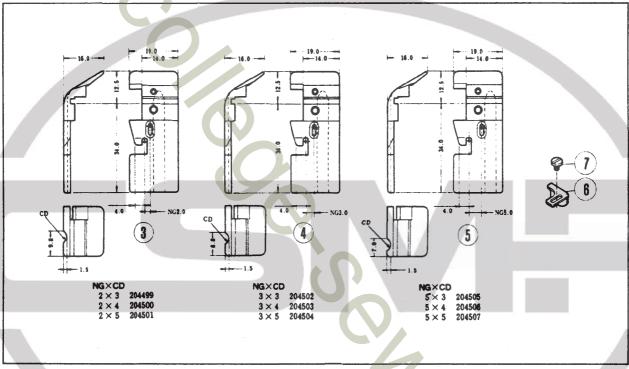

| 2  | *        | 200        | 推      |     |
| - 3/ | 4/44     |                            |                          |   |    |          |            |        |     |

|   | Mark<br>記号 | 意 味 Meanings                   |
|---|------------|--------------------------------|
|   | ¢          | Screws, Nuts,<br>汎用部品(ネジ、ナット等) |
|   | 4          | Not used.<br>使用されていません。        |
| 1 | L          | L32, L52.                      |
|   | L3N        | L32-355, 359, 555, 559.        |
|   | E          | E32, E52, E56.                 |
|   | STR        | E32, E52.                      |
| 4 | OVR        | E52, E56.                      |
| Ì | F          | F32, F52.                      |
|   | R          | R53, R57.                      |



NG=Needle Gauge CD=Cord Diameter NG=針巾

CD=コード径







## パイピング押エ・その他

### PIPING FEET/OTHERS

|     |           |                              |                           |     | Al  | so use | d for: |                |
|-----|-----------|------------------------------|---------------------------|-----|-----|--------|--------|----------------|
| 265 | PART NO.  |                              |                           |     | 共   | 通使丿    | 用機種    | 1              |
| NO. | 7" N" 5   | #1030                        | NAME                      | QT. | L   | E      | F      | R              |
| 1   | 208554    | フ"ラケット                       | BRACKET                   | 1   | L32 | -      | F32    | , <del>-</del> |
| 2   | 2921      | t525"/C3                     | SCREW                     | 1   | *   | *      | 巾      | \$             |