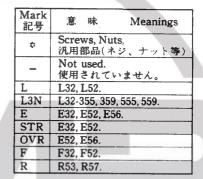

| Mark<br>記号 | 意味                      | Meanings     |
|------------|-------------------------|--------------|
| *          | Screws, Nuts<br>汎用部品(ネミ | 。<br>ジ、ナット等) |
| -          | Not used.<br>使用されてい     | ません。         |
| L          | L32, L52.               |              |
| L3N        | L32-355, 359,           | 555, 559.    |
| E          | E32, E52, E56           | . // //      |
| STR        | E32, E52.               |              |
| OVR        | E52, E56.               |              |
| F          | F32, F52.               |              |
| R          | R53, R57.               |              |

See page 3 for the meanings of the contents in the list.

表内容の意味は、3頁をご参照ください。