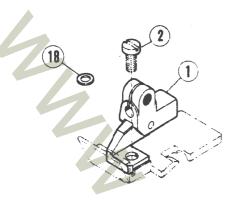

ネシ <sup>™</sup>          | SCREW                    |   | 2  | *        | 200        | 推      |     |
| - 3/ | 4/44     |                            |                          |   |    |          |            |        |     |

|   | Mark<br>記号 | 意 味 Meanings                   |
|---|------------|--------------------------------|
|   | ¢          | Screws, Nuts,<br>汎用部品(ネジ、ナット等) |
|   | 4          | Not used.<br>使用されていません。        |
| 1 | L          | L32, L52.                      |
|   | L3N        | L32-355, 359, 555, 559.        |
|   | E          | E32, E52, E56.                 |
|   | STR        | E32, E52.                      |
| 4 | OVR        | E52, E56.                      |
| Ì | F          | F32, F52.                      |
|   | R          | R53, R57.                      |



NG=Needle Gauge CD=Cord Diameter NG=針巾

CD=コード径







## パイピング押エ・その他

### PIPING FEET/OTHERS

|     |           |                              |                           |     | Al  | so use | d for: |                |
|-----|-----------|------------------------------|---------------------------|-----|-----|--------|--------|----------------|
| 265 | PART NO.  |                              |                           |     | 共   | 通使丿    | 用機種    | 1              |
| NO. | 7" N" 5   | #1030                        | NAME                      | QT. | L   | E      | F      | R              |
| 1   | 208554    | フ"ラケット                       | BRACKET                   | 1   | L32 | -      | F32    | , <del>-</del> |
| 2   | 2921      | t525"/C3                     | SCREW