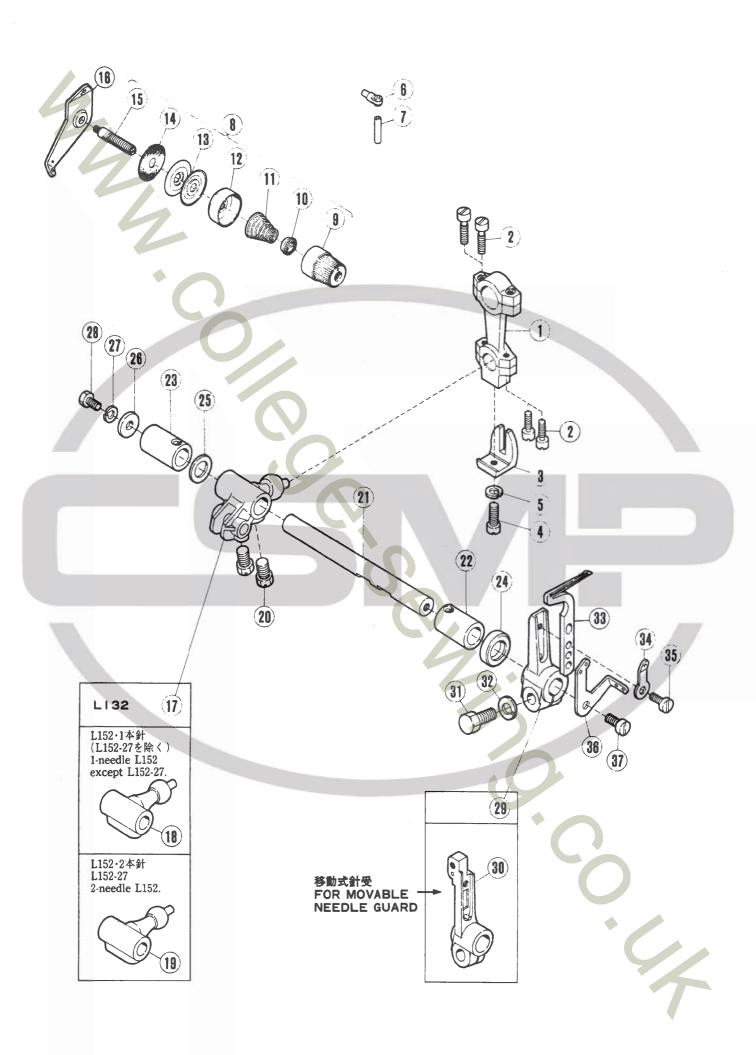

#### 機構別収録(2~51頁)

部品図解及び部品表を機構別に収録しています。

注1. 部品名称で「/」以降は、当該部品の補助説明です。 例1. ロッド/シタルーパー

従来の固有名称の一部(従来の名称:シタルーパーロッド)

例2.ネジ/C8

ネジの呼び径・ピッチ(当社のネジ分類表示方法にもとづく。)

注2. 図解の枠内は表記の専用部品、またはセット部品を示します。

注3. 表中部品番号が「×××××」と表示されているのは、ゲージパーツです。

#### ARRANGEMENT BY MECHANISM (pages 2-51)

Each mechanism is arranged on facing pages, the first page containing the illustrations and the second page containing the data of the individual parts. The machine type numbers in the illustrations indicate which machines the parts are used on.