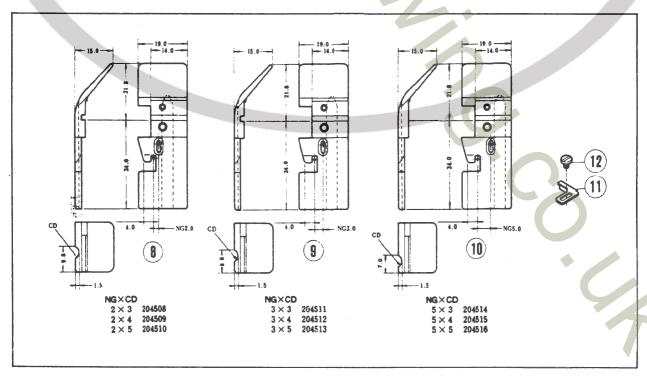

| 2  | *        | 200        | 推      |     |
| - 3/ | 4/44     |                            |                          |   |    |          |            |        |     |

|   | Mark<br>記号 | 意 味 Meanings                   |
|---|------------|--------------------------------|
|   | ¢          | Screws, Nuts,<br>汎用部品(ネジ、ナット等) |
|   | 4          | Not used.<br>使用されていません。        |
| 1 | L          | L32, L52.                      |
|   | L3N        | L32-355, 359, 555, 559.        |
|   | E          | E32, E52, E56.                 |
|   | STR        | E32, E52.                      |
| 4 | OVR        | E52, E56.                      |
| Ì | F          | F32, F52.                      |
|   | R          | R53, R57.                      |



NG=Needle Gauge CD=Cord Diameter NG=針巾

CD=コード径







## パイピング押エ・その他

### PIPING FEET/OTHERS

|     |           |                              |                           |     | Al  | so use | d for: |                |
|-----|-----------|------------------------------|---------------------------|-----|-----|--------|--------|----------------|
| 265 | PART NO.  |                              |                           |     | 共   | 通使丿    | 用機種    | 1              |
| NO. | 7" N" 5   | #1030                        | NAME                      | QT. | L   | E      | F      | R              |
| 1   | 208554    | フ"ラケット                       | BRACKET                   | 1   | L32 | -      | F32    | , <del>-</del> |
| 2   | 2921      | t525"/C3                     | SCREW                     | 1   | *   | *      | 巾      | \$             |
|