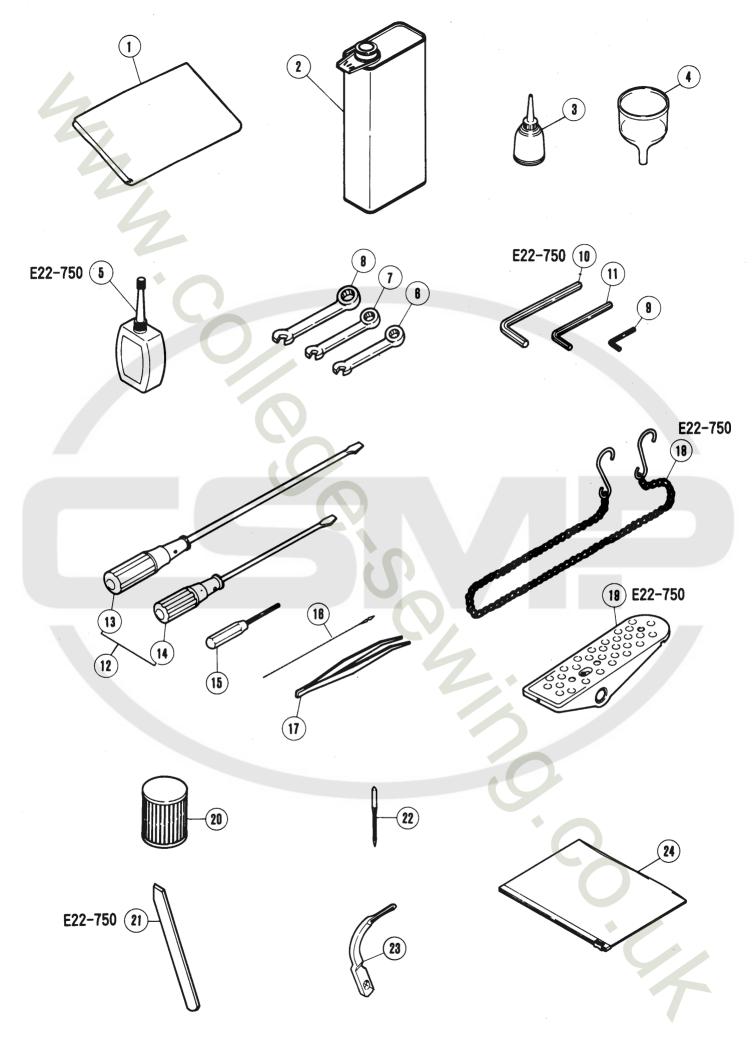

| 1                |
| 14                   | 205468-JA                        | 切屑受(A)                                                                         |                                                                               | 1                |
| 15                   | 205469-JA                        | 切屑受(B)                                                                         |                                                                               | 1                |
| 16<br>17<br>18<br>19 | 4905<br>206337<br>208756<br>4905 | <ul><li>木ネジ(平)/4.5</li><li>座金</li><li>取付台/クッションゴム</li><li>木ネジ(平)/4.5</li></ul> | SCREW WASHER BRACKET/CUSHION RUBBER SCREW                                     | 4<br>8<br>4<br>4 |



| REF.                       | PART NO.<br>部品番号                   | 名     | 恭                                               |                         | NAME                                                                                                              | QT. |
|----------------------------|------------------------------------|-------|-------------------------------------------------|-------------------------|-------------------------------------------------------------------------------------------------------------------|-----|
| 1<br>2<br>3<br>4           | 908<br>453<br>485<br>484           | 油缶油差  | ロンカバ・<br>/100(<br>シ<br>ウゴ                       | o c c                   | DUST COVER OIL CONTAINER/1000CC OILER OIL FUNNEL