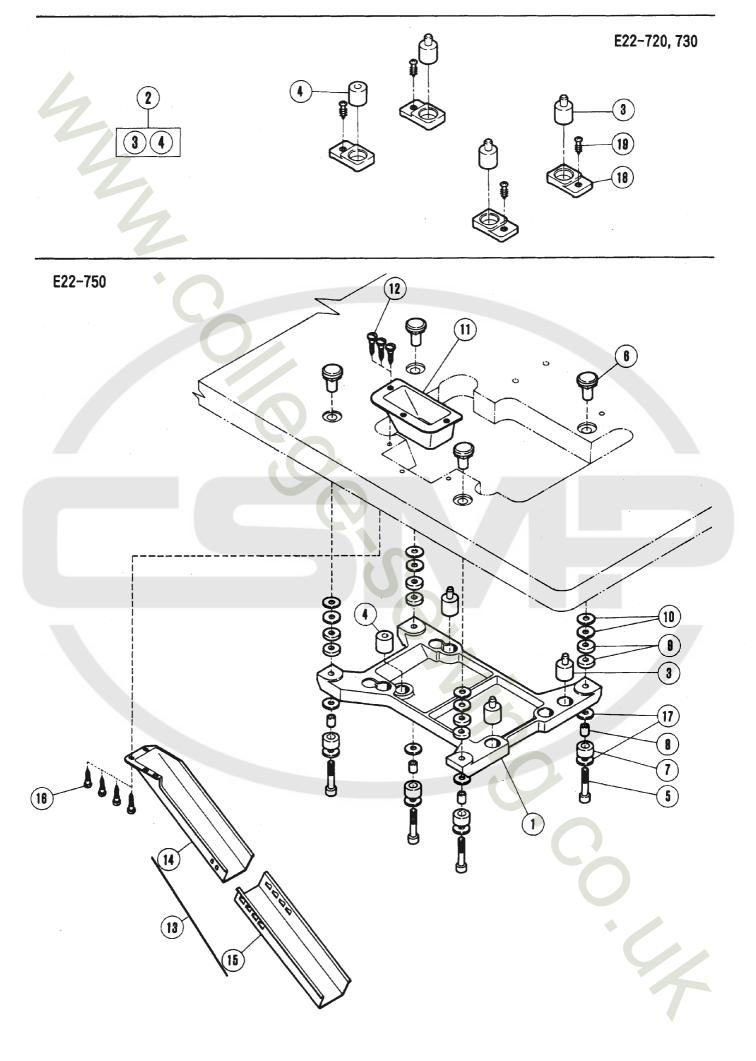

|                  | SCREW<br>NUT<br>ROD CAP                                                     | 1<br>1<br>1           |



## PARTS FOR SEMI-SUBMERGED INSTALLATION

## 半沈床式据付付属品

| REF.                 | PART NO.<br>部品番号                 | 名 称                                                                            | NAME                                                                          | QT.              |
|----------------------|----------------------------------|--------------------------------------------------------------------------------|-------------------------------------------------------------------------------|------------------|
| 1                    | 205466                           | ミシン据 付 板                                                                       | MACHINE REST BOARD CUSHION RUBBER (SET) CUSHION RUBBER CUSHION RUBBER BOLT    | 1                |
| 2