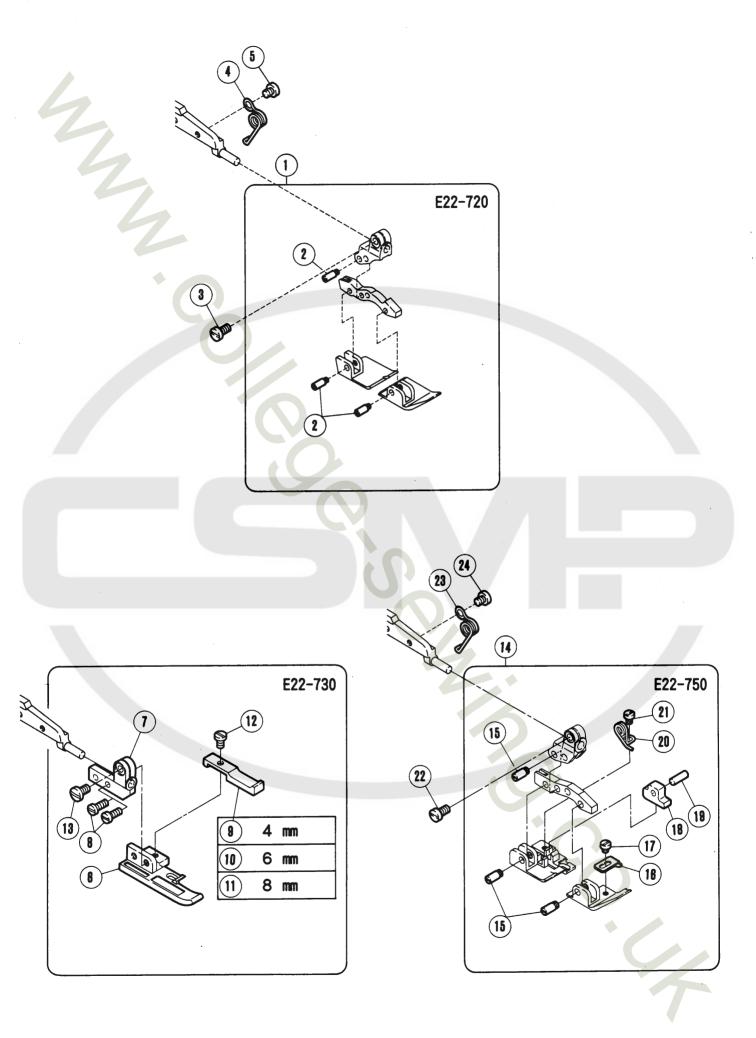

# 上下メス機構

| REF.                       | PART NO.<br>部品番号                               | 名     | 称                    |                            |     | NAME                                                                              | QT.                   |
|----------------------------|------------------------------------------------|-------|----------------------|----------------------------|-----|-----------------------------------------------------------------------------------|-----------------------|
| 2<br>3<br>4                | 210269<br>210069<br>210068<br>206180<br>210173 | オイブ座金 | ス台 —<br>ルシュ<br>ド / 上 |                            |     | UPPER KNIFE LEVER OIL SEAL BUSHING WASHER CONNECTION/UPPER KNIFE DRIVE            | 1<br>1<br>1<br>1      |
| 6<br>7<br>8<br>9<br>10     | 5376<br>210314<br>5457<br>210175<br>5461       | クマネ行  | ンクノ                  | 9 × 1 5                    |     | SCREW CRANK/UPPER KNIFE DRIVE SCREW PIN SCREW                                     | 2<br>1<br>1<br>1<br>1 |
| 12                         |                                                | ブッ上メ  | ージシスピン<br>C          | 8 × 4 .                    | 5   | COLLAR<br>SCREW<br>BUSHING<br>UPPER KNIFE LEVER<br>PIN                            | 1<br>2<br>1<br>1<br>1 |
| 16<br>17<br>18<br>19<br>20 | 210315C<br>5118<br>202527A<br>5088<br>210316A  | 平上六   | ス(狭                  | 5 × 1 2<br>†† )<br>C 4 × 7 | . 5 | UPPER KNIFE CLAMP<br>SCREW<br>UPPER KNIFE (NARROW)<br>SCREW<br>LOWER KNIFE HOLDER | 1<br>1<br>1<br>1<br>1 |
| 21<br>22<br>23<br>24<br>25 | 4009-1<br>210180<br>5094<br>202295A<br>210184  | 案平下   | ジ/ジスス                | ス台<br>5 × 2 6              |     | SCREW GUIDE/LOWER KNIFE HOLDER SCREW LOWER KNIFE/THICK CLAMP/LOWER KNIFE          | 1<br>1<br>1<br>1      |
| 26<br>27<br>28<br>29       | 2193<br>202340<br>210183<br>5117               | 圧権下メ  | パネスパネ                | C 5 × 8<br>受ケ<br>5 × 8.    |     | SCREW SPRING SPRING RETAINER SCREW                                                | 1<br>1<br>1<br>1      |