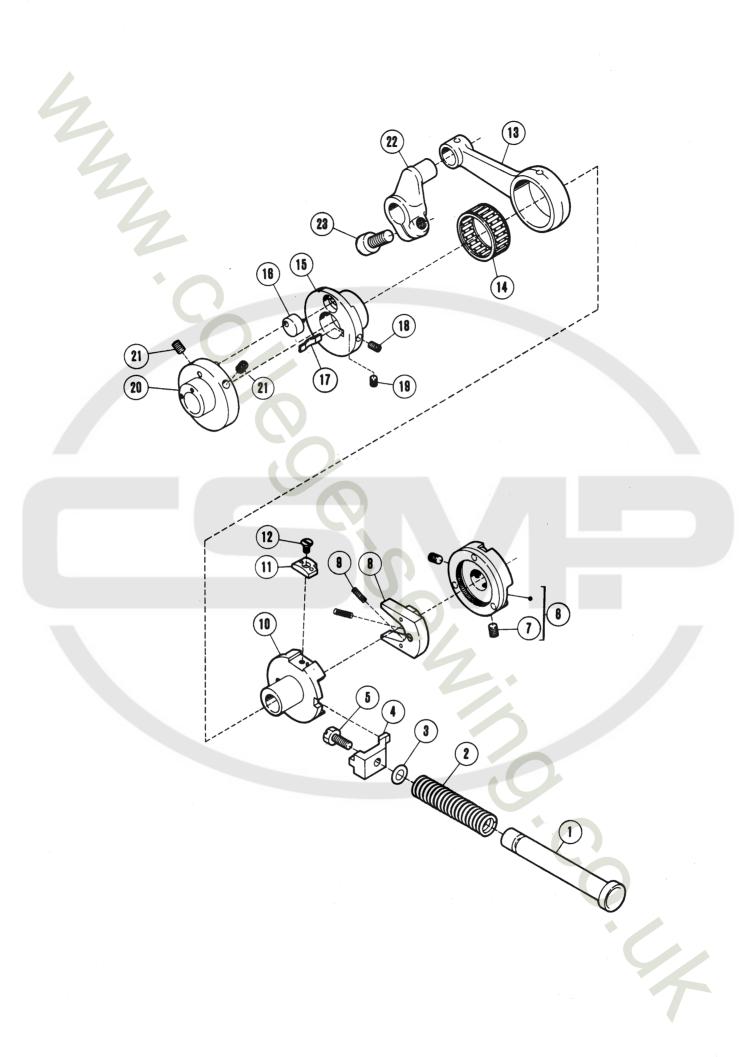

### CRANKSHAFT DRIVE MECHANISM

## クランクシャフト機構

| REF.                       | PART NO.<br>部品番号                               | 名           | 恭                              | e e  | NAME                                                              | QT.                   |
|----------------------------|------------------------------------------------|-------------|--------------------------------|------|-------------------------------------------------------------------|-----------------------|
| 1 2 3                      | 210228-PB<br>1459<br>208627                    |             | ンクシャフ<br>ジ/С4×:                |      | CRANKSHAFT<br>SCREW<br>OIL PLUG                                   | 1<br>5<br>1<br>2      |
| 4<br>5                     | 1448<br>210062                                 |             | ジ/C9×!<br>ンスウエイ                |      | SCREW<br>BALANCE WEIGHT                                           | 2<br>1                |
| 6<br>7                     | 5029<br>204881                                 | ハウ          | ジ/C3×′ジング                      |      | SCREW<br>HOUSING                                                  | 2<br>1<br>4<br>1      |
| 8<br>9<br>10               | 5328<br>204319<br>204873                       | ガス          | ジ/C 4×(<br>ケット<br>ピン           | 6.3  | SCREW GASKET CRANK SHAFT EXTENSION                                | 1 1                   |
| 13                         | 204010<br>240102<br>211533<br>211527<br>212987 | 座ブルメ        | シュ                             |      | BUSHING WASHER BUSHING RING BALL BEARING                          | 1<br>1<br>1<br>1      |
| 16<br>17<br>18<br>19       | 211530<br>5461<br>211526<br>211529<br>210056   | ウ<br>よ<br>ポ | ーム<br>ジ/C5×ミ<br>ルベアリンク<br>座金   | 5    | WORM<br>SCREW<br>BALL BEARING<br>WASHER<br>OIL SEAL               | 1<br>1<br>1<br>1      |
| 21<br>22<br>23<br>24<br>25 | 210057<br>211528<br>5117<br>210055<br>210058   | ハウ平ネ        | ング<br>ジング<br>ジ/C5×8<br>ング<br>ン | 3.5  | O RING<br>BALL BEARING RETAINER<br>SCREW<br>O RING<br>COOLING FAN | 1<br>1<br>3<br>1<br>1 |
| 26<br>27<br>28<br>29       | 211345AHD<br>5523<br>5050<br>204293            | 止ネバネ        | ジ/C9×1<br>ジ/C9×7<br>座金         | 1.5  | MACHINE PULLEY SCREW SCREW SPRING WASHER                          | 1<br>1<br>1           |
| 30                         | 5522                                           | 平ネ          | ジ/C9×3                         | 33.5 | SCREW                                                             | 1                     |