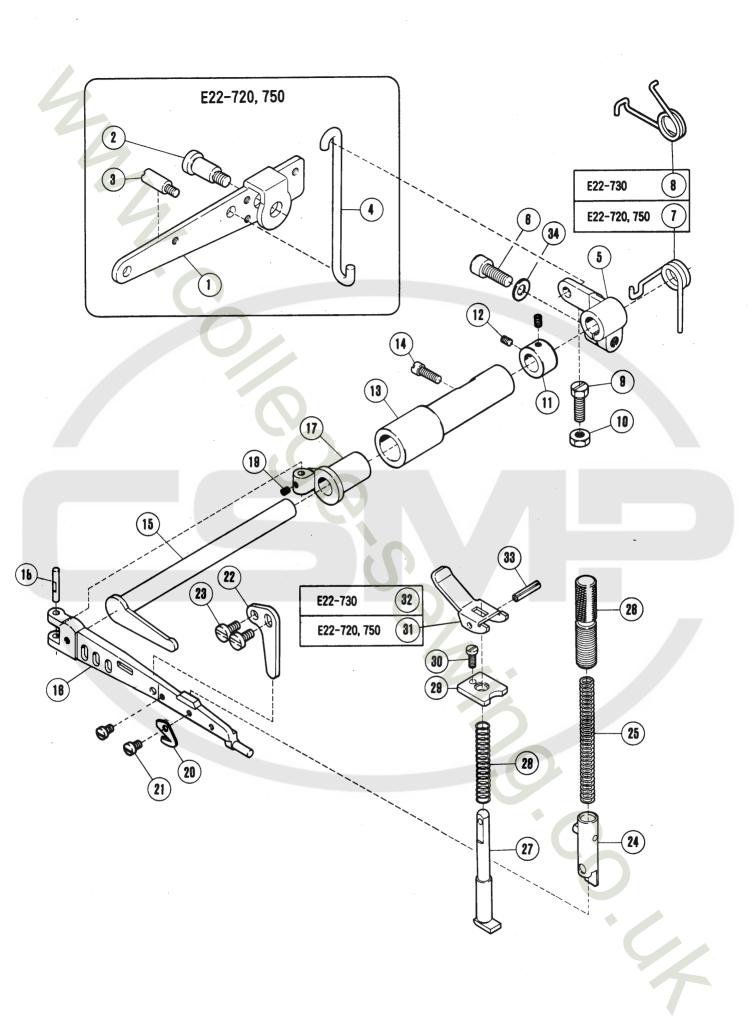

### 送リ機構(3)

| REF.                       |                                                  | 名 称                                                                                                                                                                                                                                                                                                                                                                                                                                                                                                                                                                                                                                                                                                                                                                                                                                                                                                                                                                                                                                                                                                                                                                                                                                                                                                                         |                                     | NAME                                                                        | QT.                   |
|----------------------------|--------------------------------------------------|-----------------------------------------------------------------------------------------------------------------------------------------------------------------------------------------------------------------------------------------------------------------------------------------------------------------------------------------------------------------------------------------------------------------------------------------------------------------------------------------------------------------------------------------------------------------------------------------------------------------------------------------------------------------------------------------------------------------------------------------------------------------------------------------------------------------------------------------------------------------------------------------------------------------------------------------------------------------------------------------------------------------------------------------------------------------------------------------------------------------------------------------------------------------------------------------------------------------------------------------------------------------------------------------------------------------------------|-------------------------------------|-----------------------------------------------------------------------------|-----------------------|
| 2<br>3<br>4                | 210142<br>210102<br>201635<br>5060<br>210144     | 軸<br>ブカル<br>ガッラネラ<br>ルク                                                                                                                                                                                                                                                                                                                                                                                                                                                                                                                                                                                                                                                                                                                                                                                                                                                                                                                                                                                                                                                                                                                                                                                                                                                                                                     | C 8 × 4 . 5<br>/ 主送リ                | FEED SHAFT<br>BUSHING<br>COLLAR<br>SCREW<br>CRANK/MAIN FEED                 | 1<br>1<br>1<br>2<br>1 |
| 8                          | 5457<br>210145<br>210146<br>5455<br>210143       | 平 エ 座 六 ブ<br>ン セ<br>カ ナ シ<br>ナ シ                                                                                                                                                                                                                                                                                                                                                                                                                                                                                                                                                                                                                                                                                                                                                                                                                                                                                                                                                                                                                                                                                                                                                                                                                                                                                            |                                     | SCREW<br>PIN<br>WASHER<br>NUT<br>BUSHING                                    | 1<br>1<br>1<br>1      |
| 12<br>13<br>14             | 210100<br>4009-1<br>204129A<br>2133-1<br>204128A | 送り台集                                                                                                                                                                                                                                                                                                                                                                                                                                                                                                                                                                                                                                                                                                                                                                                                                                                                                                                                                                                                                                                                                                                                                                                                                                                                                                                        | C 5 × 7 、 5<br>内 帧<br>C 5 × 1 2 . 5 | WASHER<br>SCREW<br>BUSHING<br>SCREW<br>PIN                                  | 1<br>1<br>1<br>1      |
| 18<br>19                   |                                                  | 六角座皿主<br>・ クラック<br>・ クラッ<br>・ クラック<br>・ クラック<br>・ クラック<br>・ クラック<br>・ クラック<br>・ クラック<br>・ クラック<br>・ クラック<br>・ クラッ<br>・ クラック<br>・ クラック<br>・ クラック<br>・ クラッ<br>・ クラック<br>・ クラック<br>・ クラック<br>・ クラック<br>・ クラック<br>・ クラック<br>・ クラック<br>・ クラッ<br>ク<br>ク<br>クラっ<br>クラっ<br>ク<br>ク<br>ク<br>ク<br>ク<br>ク<br>ク<br>ク<br>ク<br>ク<br>ク<br>ク<br>ク<br>ク | C 3 × 6                             | SCREW<br>BLOCK/FEED BAR GUIDE<br>WASHER<br>SCREW<br>MAIN FEED BAR           | 1<br>1<br>1<br>1      |
| 22<br>23<br>24             | 210147<br>210148<br>204115<br>5489<br>210343     |                                                                                                                                                                                                                                                                                                                                                                                                                                                                                                                                                                                                                                                                                                                                                                                                                                                                                                                                                                                                                                                                                                                                                                                                                                                                                                                             |                                     | LINK/MAIN FEED BUSHING WASHER SCREW BRACKET/MAIN FEED DOG                   | 1<br>1<br>1<br>1      |
| 28                         | 1175-2<br>XXXXXX<br>XXXXXX<br>XXXXXX<br>5492     | 平主送送りは、                                                                                                                                                                                                                                                                                                                                                                                                                                                                                                                                                                                                                                                                                                                                                                                                                                                                                                                                                                                                                                                                                                                                                                                                                                                                                                                     | (組)                                 | SCREW MAIN FEED DOG COMPLETE MAIN FEED DOG AUXILIARY FEED DOG SCREW         | 1<br>1<br>1<br>1      |
| 34                         | 211858<br>5590<br>210155<br>210153<br>204114     | 送段差リプリ付動ンツ                                                                                                                                                                                                                                                                                                                                                                                                                                                                                                                                                                                                                                                                                                                                                                                                                                                                                                                                                                                                                                                                                                                                                                                                                                                                                                                  | / C 4<br>台                          | FEED DOG (RIGHT) SCREW DIFFERENTIAL FEED BAR LINK/DIFFERENTIAL FEED BUSHING | 1<br>1<br>1<br>1      |
| 36<br>37<br>38<br>39<br>40 | 5231<br>XXXXXX                                   | 座六巻<br>巻の<br>を<br>を<br>を<br>を<br>き<br>き<br>き<br>き<br>き<br>り<br>き<br>り<br>り<br>り<br>り<br>り<br>り<br>り<br>り<br>り                                                                                                                                                                                                                                                                                                                                                                                                                                                                                                                                                                                                                                                                                                                                                                                                                                                                                                                                                                                                                                                                                                                                                                                                               | <b>尚</b><br>左)                      | WASHER SCREW DIFFERENTIAL FEED DOG FEED DOG (LEFT) SCREW                    | 1<br>1<br>1<br>1      |
| 42<br>43<br>44             | 210156<br>206128<br>206129<br>208235<br>210157   | 止メ輪<br>座金                                                                                                                                                                                                                                                                                                                                                                                                                                                                                                                                                                                                                                                                                                                                                                                                                                                                                                                                                                                                                                                                                                                                                                                                                                                                                                                   | ベアリング<br>) / 送り台                    | BLOCK NEEDLE BEARING RING WASHER GUIDE (RIGHT)/FEED BAR                     | 1<br>1<br>1<br>1      |
| 48<br>49                   | 5205<br>210158<br>2902<br>208168<br>210160       | 平 末 内 ジ ( ジ ( ジ ( ア ガ ス ) ア オ ス 内 / ア カ カ カ カ カ カ カ カ カ カ カ カ カ カ カ カ カ カ                                                                                                                                                                                                                                                                                                                                                                                                                                                                                                                                                                                                                                                                                                                                                                                                                                                                                                                                                                                                                                                                                                                                                                                                                                                   | ) / 送り台<br>C 5 × 1 0<br>ト           | SCREW GUIDE (LEFT)/FEED BAR SCREW GASKET GUIDE/FEED BAR OIL SEAL            | 2<br>1<br>2<br>1<br>1 |
| 51<br>52                   | 5346<br>210159                                   | 平ネジ/油切り/                                                                                                                                                                                                                                                                                                                                                                                                                                                                                                                                                                                                                                                                                                                                                                                                                                                                                                                                                                                                                                                                                                                                                                                                                                                                                                                    | C 3 × 4 . 2<br>送り台                  | SCREW<br>OIL SEAL                                                           | 4 2                   |

注:「XXXXXX」はゲージパーツです。

44頁を参照してください。

PLEASE NOTE: [XXXXXX] is one of the gauge parts.

So please refer to page 44 and confirm the correct parts.