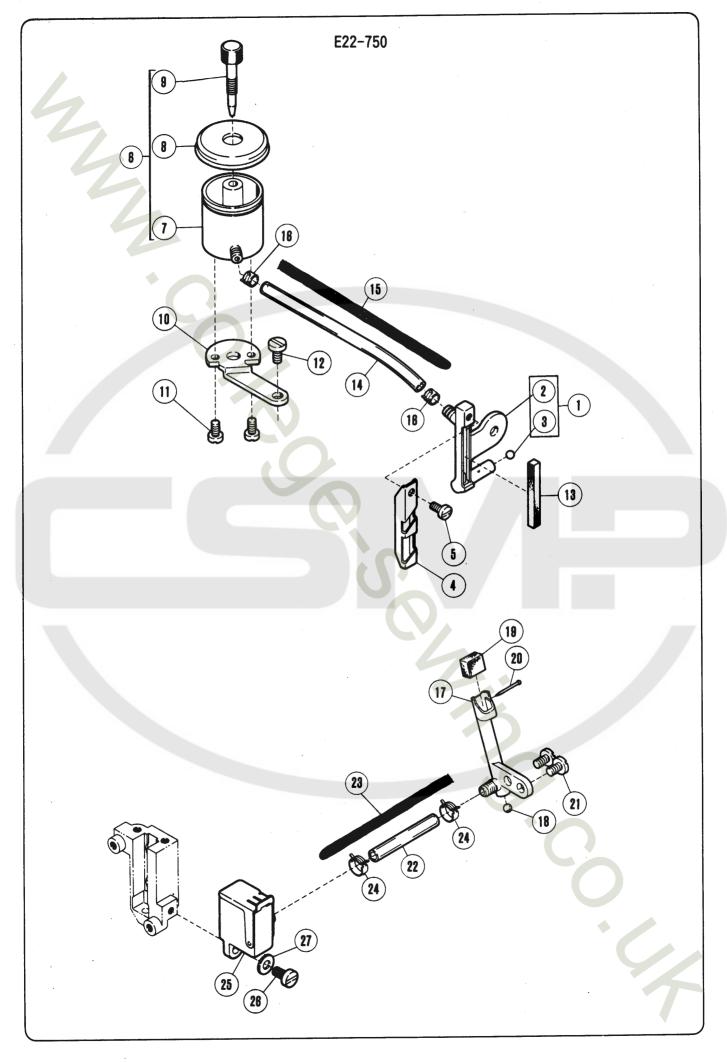

# H.R.装置

|                                 |                                                                   |                                                 |                                                                            | -                         |
|---------------------------------|-------------------------------------------------------------------|-------------------------------------------------|----------------------------------------------------------------------------|---------------------------|
| REF                             |                                                                   | 名称                                              | NAME                                                                       | QT.                       |
|                                 | 1 212635-ME<br>2 211315<br>3 240097<br>4 211316                   | 針冷却器(組)<br>針冷却器<br>栓<br>糸実内                     | NEEDLE COOLER ASSEMBLY<br>NEEDLE THREAD LUBRICATOR<br>PLUG<br>THREAD GUIDE | 1<br>1<br>1               |
|                                 | 1202                                                              | 平ネジ/C4×7                                        | SCREW                                                                      | 1                         |
|                                 | 6 205897-91<br>7 202476-1<br>8 202476-4<br>9 202476-3<br>0 211317 | シリコンタンク(上)<br>シリコンタンク(上)<br>登<br>油量調節棒<br>プラケット |                                                                            |                           |
| 1:<br>1:<br>1:<br>1:            | 5117<br>3 211318                                                  | 平ネジ/C4×7<br>平ネジ/C5×8。!<br>フェルト<br>チューブ<br>給油級   | SCREW 5 SCREW OIL FELT OIL TUBE OIL WICK                                   | 2<br>1<br>1<br>1<br>1     |
| 1'<br>18<br>18                  | 3 210214                                                          | クランプ<br>針冷却器<br>栓<br>給油フェルト<br>止ピン              | TUBE CLAMP NEEDLE COOLER PLUG OIL WICK PIN                                 | 2<br>1<br>1<br>1<br>1     |
| 2 1<br>2 2<br>2 3<br>2 4<br>2 5 | 2 211639<br>3 202176                                              | - チューブ<br>給油 紐<br>クランプ                          | SCREW OIL TUBE OIL WICK TUBE CLAMP SILICONE OIL RESERVOIR (LOW)            | 2<br>1<br>1<br>2<br>ER) 1 |
| 2 6<br>2 7                      |                                                                   | 平ネジ/C5×11<br>座金                                 | SCREW<br>WASHER                                                            | 1                         |