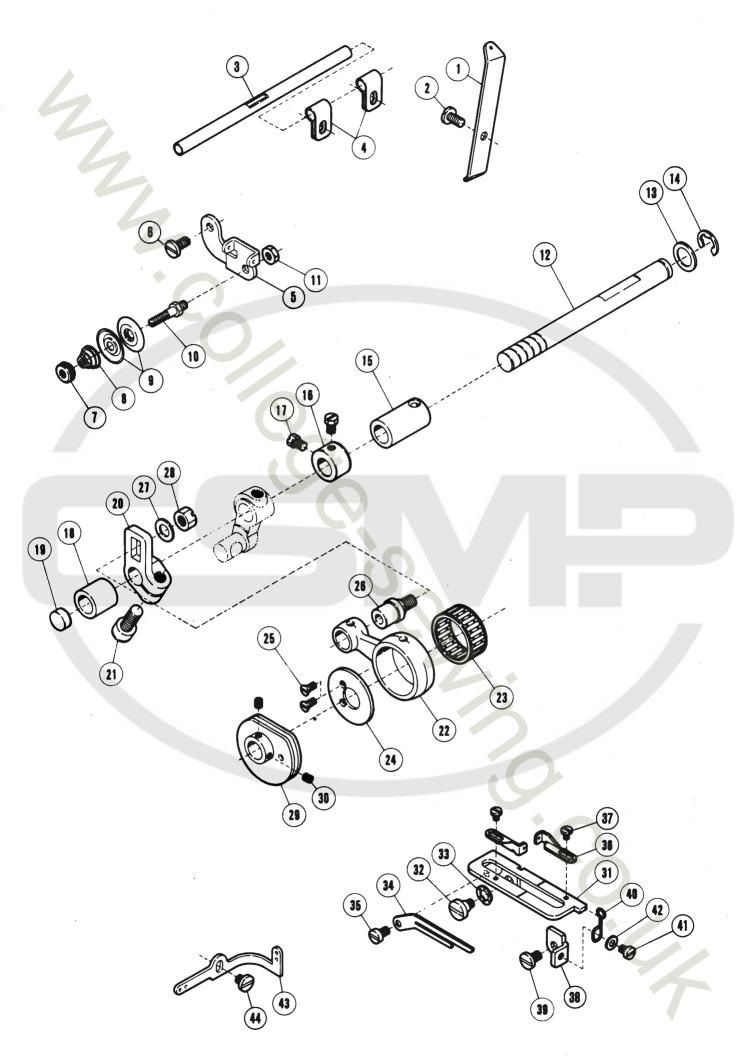

### 送リ機構(3)

| REF.                       |                                                  | 名 称                                                                                                                                                                                                                                                                                                                                                                                                                                                                                                                                                                                                                                                                                                                                                                                                                                                                                                                                                                                                                                                                                                                                                                                                                                                                                                                         |                                     | NAME                                                                        | QT.                   |
|----------------------------|--------------------------------------------------|-----------------------------------------------------------------------------------------------------------------------------------------------------------------------------------------------------------------------------------------------------------------------------------------------------------------------------------------------------------------------------------------------------------------------------------------------------------------------------------------------------------------------------------------------------------------------------------------------------------------------------------------------------------------------------------------------------------------------------------------------------------------------------------------------------------------------------------------------------------------------------------------------------------------------------------------------------------------------------------------------------------------------------------------------------------------------------------------------------------------------------------------------------------------------------------------------------------------------------------------------------------------------------------------------------------------------------|-------------------------------------|-----------------------------------------------------------------------------|-----------------------|
| 2<br>3<br>4                | 210142<br>210102<br>201635<br>5060<br>210144     | 軸<br>ブカル<br>ガッラネラ<br>ルク                                                                                                                                                                                                                                                                                                                                                                                                                                                                                                                                                                                                                                                                                                                                                                                                                                                                                                                                                                                                                                                                                                                                                                                                                                                                                                     | C 8 × 4 . 5<br>/ 主送リ                | FEED SHAFT<br>BUSHING<br>COLLAR<br>SCREW<br>CRANK/MAIN FEED                 | 1<br>1<br>1<br>2<br>1 |
| 8                          | 5457<br>210145<br>210146<br>5455<br>210143       | 平 エ 座 六 ブ<br>ン セ<br>カ ナ シ<br>ナ シ                                                                                                                                                                                                                                                                                                                                                                                                                                                                                                                                                                                                                                                                                                                                                                                                                                                                                                                                                                                                                                                                                                                                                                                                                                                                                            |                                     | SCREW<br>PIN<br>WASHER<br>NUT<br>BUSHING                                    | 1<br>1<br>1<br>1      |
| 12<br>13<br>14             | 210100<br>4009-1<br>204129A<br>2133-1<br>204128A | 送り台集                                                                                                                                                                                                                                                                                                                                                                                                                                                                                                                                                                                                                                                                                                                                                                                                                                                                                                                                                                                                                                                                                                                                                                                                                                                                                                                        | C 5 × 7 、 5<br>内 帧<br>C 5 × 1 2 . 5 | WASHER<br>SCREW<br>BUSHING<br>SCREW<br>PIN                                  | 1<br>1<br>1<br>1      |
| 18<br>19                   |                                                  | 六角座皿主<br>・ クラック<br>・ クラッ<br>・ クラック<br>・ クラック<br>・ クラック<br>・ クラック<br>・ クラック<br>・ クラック<br>・ クラック<br>・ クラック<br>・ クラッ<br>・ クラック<br>・ クラック<br>・ クラック<br>・ クラッ<br>・ クラック<br>・ クラック<br>・ クラック<br>・ クラック<br>・ クラック<br>・ クラック<br>・ クラック<br>・ クラッ<br>ク<br>ク<br>クラっ<br>クラっ<br>ク<br>ク<br>ク<br>ク<br>ク<br>ク<br>ク<br>ク<br>ク<br>ク<br>ク<br>ク<br>ク<br>ク | C 3 × 6                             | SCREW<br>BLOCK/FEED BAR GUIDE<br>WASHER<br>SCREW<br>MAIN FEED BAR           | 1<br>1<br>1<br>1      |
| 22<br>23<br>24             | 210147<br>210148<br>204115<br>5489<br>210343     |                                                                                                                                                                                                                                                                                                                                                                                                                                                                                                                                                                                                                                                                                                                                                                                                                                                                                                                                                                                                                                                                                                                                                                                                                                                                                                                             |                                     | LINK/MAIN FEED BUSHING WASHER SCREW BRACKET/MAIN FEED DOG                   | 1<br>1<br>1<br>1      |
| 28                         | 1175-2<br>XXXXXX<br>XXXXXX<br>XXXXXX<br>5492     | 平主送送りは、                                                                                                                                                                                                                                                                                                                                                                                                                                                                                                                                                                                                                                                                                                                                                                                                                                                                                                                                                                                                                                                                                                                                                                                                                                                                                                                     | (組)                                 | SCREW MAIN FEED DOG COMPLETE MAIN FEED DOG AUXILIARY FEED DOG SCREW         | 1<br>1<br>1<br>1      |
| 34                         | 211858<br>5590<br>210155<br>210153<br>204114     | 送段差リプリ付動ンツ                                                                                                                                                                                                                                                                                                                                                                                                                                                                                                                                                                                                                                                                                                                                                                                                                                                                                                                                                                                                                                                                                                                                                                                                                                                                                                                  | / C 4<br>台                          | FEED DOG (RIGHT) SCREW DIFFERENTIAL FEED BAR LINK/DIFFERENTIAL FEED BUSHING | 1<br>1<br>1<br>1      |
| 36<br>37<br>38<br>39<br>40 | 5231<br>XXXXXX                                   | 座六巻<br>巻の<br>を<br>を<br>を<br>を<br>き<br>き<br>き<br>き<br>き<br>り<br>き<br>り<br>り<br>り<br>り<br>り<br>り<br>り<br>り<br>り                                                                                                                                                                                                                                                                                                                                                                                                                                                                                                                                                                                                                                                                                                                                                                                                                                                                                                                                                                                                                                                                                                                                                                                                               | <b>尚</b><br>左)                      | WASHER SCREW DIFFERENTIAL FEED DOG FEED DOG (LEFT) SCREW                    | 1<br>1<br>1<br>1      |
| 42<br>43<br>44             | 210156<br>206128<br>206129<br>208235<br>210157   | 止メ輪<br>座金                                                                                                                                                                                                                                                                                                                                                                                                                                                                                                                                                                                                                                                                                                                                                                                                                                                                                                                                                                                                                                                                                                                                                                                                                                                                                                                   | ベアリング<br>) / 送り台                    | BLOCK NEEDLE BEARING RING WASHER GUIDE (RIGHT)/FEED BAR                     | 1<br>1<br>1<br>1      |
| 48<br>49                   | 5205<br>210158<br>2902<br>208168<br>210160       | 平 末 内 ジ ( ジ ( ジ ( ア ガ ス ) ア オ ス 内 / ア カ カ カ カ カ カ カ カ カ カ カ カ カ カ カ カ カ カ                                                                                                                                                                                                                                                                                                                                                                                                                                                                                                                                                                                                                                                                                                                                                                                                                                                                                                                                                                                                                                                                                                                                                                                                                                                   | ) / 送り台<br>C 5 × 1 0<br>ト           | SCREW GUIDE (LEFT)/FEED BAR SCREW GASKET GUIDE/FEED BAR OIL SEAL            | 2<br>1<br>2<br>1<br>1 |
| 51<br>52                   | 5346<br>210159                                   | 平ネジ/油切り/                                                                                                                                                                                                                                                                                                                                                                                                                                                                                                                                                                                                                                                                                                                                                                                                                                                                                                                                                                                                                                                                                                                                                                                                                                                                                                                    | C 3 × 4 . 2<br>送り台                  | SCREW<br>OIL SEAL                                                           | 4 2                   |

#### KNIFE DRIVE MECHANISM

# 上下メス機構

| REF.                       | PART NO.<br>部品番号                               | 名     | 称                    |                            |     | NAME                                                                              | QT.                   |
|----------------------------|------------------------------------------------|-------|----------------------|----------------------------|-----|-----------------------------------------------------------------------------------|-----------------------|
| 2<br>3<br>4                | 210269<br>210069<br>210068<br>206180<br>210173 | オイブ座金 | ス台 —<br>ルシュ<br>ド / 上 |                            |     | UPPER KNIFE LEVER OIL SEAL BUSHING WASHER CONNECTION/UPPER KNIFE DRIVE            | 1<br>1<br>1<br>1      |
| 6<br>7<br>8<br>9<br>10     | 5376<br>210314<br>5457<br>210175<br>5461       | クマネ行  | ンクノ                  | 9 × 1 5                    |     | SCREW CRANK/UPPER KNIFE DRIVE SCREW PIN SCREW                                     | 2<br>1<br>1<br>1<br>1 |
| 12                         |                                                | ブッ上メ  | ージシスピン<br>C          | 8 × 4 .                    | 5   | COLLAR<br>SCREW<br>BUSHING<br>UPPER KNIFE LEVER<br>PIN                            | 1<br>2<br>1<br>1<br>1 |
| 16<br>17<br>18<br>19<br>20 | 210315C<br>5118<br>202527A<br>5088<br>210316A  | 平上六   | ス(狭                  | 5 × 1 2<br>†† )<br>C 4 × 7 | . 5 | UPPER KNIFE CLAMP<br>SCREW<br>UPPER KNIFE (NARROW)<br>SCREW<br>LOWER KNIFE HOLDER | 1<br>1<br>1<br>1<br>1 |
| 21<br>22<br>23<br>24<br>25 | 4009-1<br>210180<br>5094<br>202295A<br>210184  | 案平下   | ジ/ジスス                | ス台<br>5 × 2 6              |     | SCREW GUIDE/LOWER KNIFE HOLDER SCREW LOWER KNIFE/THICK CLAMP/LOWER KNIFE          | 1<br>1<br>1<br>1      |
| 26<br>27<br>28<br>29       | 2193<br>202340<br>210183<br>5117               | 圧権下メ  | パネスパネ                | C 5 × 8<br>受ケ<br>5 × 8.    |     | SCREW SPRING SPRING RETAINER SCREW                                                | 1<br>1<br>1<br>1      |