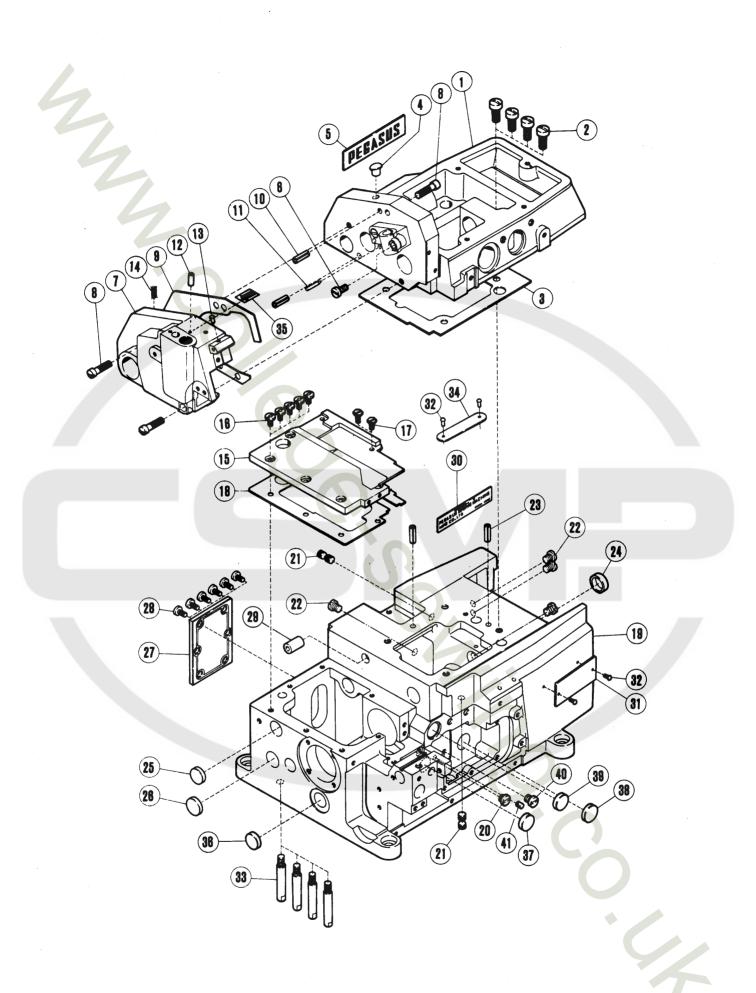

| REF.                       | PART NO.<br>部品番号                               | 名     | 称             |                                              |     | NAME                                                         | QT.                   |
|----------------------------|------------------------------------------------|-------|---------------|----------------------------------------------|-----|--------------------------------------------------------------|-----------------------|
| 2<br>3<br>4                | 210002                                         | 平ネ    | ケット           | $1 1 \times 1$                               | 5   | MACHINE ARM (RIGHT)<br>SCREW<br>GASKET<br>PLUG<br>NAME PLATE | 1<br>4<br>1<br>1      |
|                            | 5357<br>210219-HD<br>5163<br>210220<br>201002  | ア平ガ   | ム(左           | 8 × 2 0                                      |     | SCREW MACHINE ARM (LEFT) SCREW GASKET PIN                    | 1<br>1<br>3<br>1<br>2 |
| 13<br>14                   | 240190<br>210528<br>198192<br>202174<br>210008 | ピ給当給上 | パイプ<br>ム<br>紐 |                                              |     | PIN OIL PIPE CUSHION RUBBER OIL WICK COVER PLATE             | 1<br>1<br>1<br>1      |
| 16<br>17<br>18<br>19<br>20 | 4009-1<br>5482<br>210009<br>212327-FD<br>5434  | 六ガベ   | ネジ/ケットド       | $5 \times 7 .$ $C 5 \times 7$ $1 0 \times 4$ | . 5 | SCREW SCREW GASKET MACHINE BED SCREW                         | 5<br>2<br>1<br>1<br>1 |
| 24                         | 2913-1<br>5332A<br>201002<br>210003<br>208173  | 平ネ    |               | 1 0 × 4<br>1 0 × 7<br>ピン                     | 5   | SCREW<br>SCREW<br>PIN<br>PLUG<br>PLUG                        | 4<br>4<br>2<br>1<br>1 |
| 27<br>28<br>29             | 210003<br>210005<br>5117<br>210583<br>202526   | 平ネ    | ープ            | 5 × 8.                                       | 5   | PLUG<br>COVER PLATE<br>SCREW<br>PIPE<br>NAME PLATE           | 1<br>6<br>1           |
| 32                         | 212279A<br>210679<br>204006<br>230047A<br>8421 | 形止足機オ | ンン            | 7                                            |     | TYPE PLATE PIN BED PIN SERIAL NUMBER PLATE OIL MARK          | 1<br>4<br>4<br>1<br>1 |
| 37                         | 208173<br>209084<br>210003<br>208173<br>4009-1 | 栓蓋栓栓平 | ジ / C         | 5 × 7.                                       | 5   | PLUG<br>PLUG<br>PLUG<br>SCREW                                | 1<br>1<br>1<br>1      |
| 41                         | 202047                                         | 給油    | フェル           | F                                            |     | OIL FELT                                                     | 1                     |

|                            | PART NO.<br>部品番号                                  | 名    | 称                             |                |               |   |   | NAME                                                         | QT.                   |
|----------------------------|---------------------------------------------------|------|-------------------------------|----------------|---------------|---|---|--------------------------------------------------------------|-----------------------|
| 2<br>3<br>4                | 211977<br>210883<br>210027-FB<br>4009-1<br>201185 | クロ横カ | スプレンスパン                       | ,<br>一ト<br>広 巾 | 1)            |   |   | CLOTH PLATE CLOTH PLATE(WIDE) SIDE COVER (WIDE) SCREW WASHER | 1<br>1<br>3<br>3      |
| 7<br>8<br>9                | 210025<br>210022<br>137906<br>211300<br>210024    | ピ座四  | 止 メ<br>付 ネ ジ<br>ナ ッ バ<br>エ    | / C            |               |   |   | CUSHION<br>SCREW<br>WASHER<br>NUT<br>SPRING                  | 3<br>1<br>1<br>1<br>1 |
|                            | 202875<br>5012<br>210020<br>192130<br>5483        | 座金牌  | ジ/Cバネジ/C                      |                |               |   | 5 | WASHER<br>SCREW<br>WASHER<br>SPRING<br>SCREW                 | 2<br>2<br>1<br>1<br>1 |
| 16<br>17<br>18<br>19<br>20 | 3044<br>210183<br>5117<br>1174<br>3091            | 下平ネネ | ナスジノント                        | 受<br>5<br>4    | 8 9           |   |   | NUT SPRING RETAINER SCREW SCREW NUT                          | 1<br>1<br>1<br>1<br>1 |
| 22<br>23<br>24             | 210022<br>210025<br>210021<br>5488<br>210023      | 振ラ段付 |                               |                | 4             | 5 |   | SCREW CUSHION LATCH SCREW SPRING                             | 1<br>2<br>1<br>1      |
| 27<br>28                   | 208245<br>1435<br>1459<br>210006<br>5480          | 止ネリ  | ジ / C<br>ジ / C<br>エ キ C       | 4 ×<br>ンカ      | 3<br>バ        | _ | 7 | WASHER SCREW SCREW COVER/FEED ECCENTRIC SCREW                | 1<br>1<br>1<br>1<br>2 |
| 32<br>33<br>34             | 210007<br>2905<br>210117<br>4009-1<br>211247      | 平ネ   | - / 送<br>ジ/C<br>- パ -<br>ジ/ C | 5 ×            | <b>4</b><br>バ | _ |   | FEED BAR COVER SCREW UPPER LOOPER HOLDER COVER SCREW PLUG    | 1<br>2<br>1<br>6<br>1 |