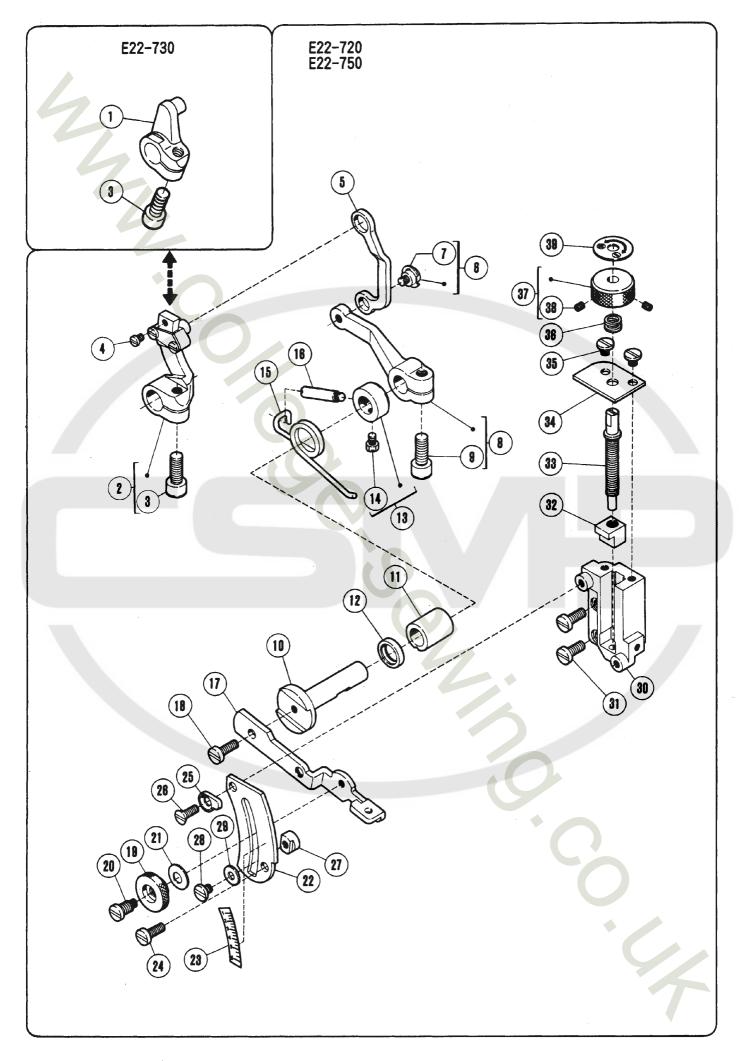

## 針振リ機構(1)

| REF.                       | PART NO.<br>部局番号                               | 名            | 称        |            |     |    |     |     |   | NAME                                                                   | QT.                   |
|----------------------------|------------------------------------------------|--------------|----------|------------|-----|----|-----|-----|---|------------------------------------------------------------------------|-----------------------|
| 2<br>3<br>4                | 210239<br>210240<br>5485<br>210241<br>212186   | 針エ平座船        | センジノ     | 14         |     | ×  | 1   | 2.  | 5 | HOLDER PIN SCREW WASHER OIL WICK                                       | 1<br>1<br>1<br>1      |
| 6<br>7<br>8<br>9<br>10     | 210057<br>210242<br>2133-1<br>201056<br>1457   | 0 ブ平カ止       | シッジノー    | - C        |     |    |     | 2.  | 5 | O RING BUSHING SCREW COLLAR SCREW                                      | 1<br>1<br>1<br>2      |
| 11<br>12<br>13<br>14<br>15 | 210235<br>202175<br>210238<br>210236<br>5022   | レ給二座皿        | 紐ドリ      | レベ         | P   | り: |     |     | 3 | LEVER/NEEDLE DRIVE OIL WICK NEEDLE BEARING WASHER SCREW                | 1<br>1<br>1<br>1      |
| 18<br>19                   | 210232A<br>210243<br>210237A<br>5292<br>202175 | 軸針平止給        | 案ピジ      | \$         | 3   | ×  | 2.  | . 7 | 7 | SHAFT/NEEDLE DRIVE<br>NEEDLE HOLDER GUIDE<br>PIN<br>SCREW<br>OIL WICK  | 1<br>1<br>1<br>1      |
| 21<br>22<br>23<br>24<br>25 | 240148<br>210244<br>202577<br>202176<br>5292   | <b>栓軸止給止</b> | 輪紐       |            |     | ×  | 2 . |     |   | PLUG<br>SHAFT<br>RING<br>OIL WICK<br>SCREW                             | 1<br>1<br>1<br>1<br>1 |
| 26<br>27<br>28<br>29<br>30 | 202174<br>210069<br>210234<br>210511<br>5059   | 給オブバ平        | ルシン      | 1<br>くウ    | I.  |    |     | Ę   |   | OIL WICK OIL SEAL BUSHING BALANCE WEIGHT SCREW                         | 1<br>1<br>1<br>1<br>2 |
| 32<br>33<br>34             | 210230<br>5457<br>210229<br>5376<br>204146     | ク平口平平        | ジドノ      | / C<br>/ 針 | 9 振 | IJ |     |     | 5 | CRANK/NEEDLE DRIVE<br>SCREW<br>CONNECTION/NEEDLE DRIVE<br>SCREW<br>PIN | 1<br>1<br>1<br>2<br>1 |
| 37<br>38                   | 5461<br>201635<br>5060<br>210233               | 止カ止ブ         | _<br>ジ / | / C        |     |    |     | 5   | 5 | SCREW COLLAR SCREW BUSHING                                             | 1<br>1<br>2<br>1      |

| REF.        | PART NO.<br>部品番号                               | 名           | 称                                  |                      |            |            |        | NAME Q7                                                            | ۲.                    |
|-------------|------------------------------------------------|-------------|------------------------------------|----------------------|------------|------------|--------|--------------------------------------------------------------------|-----------------------|
| 2<br>3<br>4 | 210529<br>208447<br>208448<br>201037<br>208450 | 調子ラチ        | 子ナエバ                               | <b>†</b><br><b>†</b> |            | <b>t</b> ) |        | THREAD TENSION COMPLETE POST NUT SPRING BUSHING SPRING (HEAVY) CUP | 1<br>1<br>1<br>1      |
|             | 210319<br>208449<br>5082A<br>202849<br>210264  | 開子          | ルト<br>棒/                           |                      | 右)         |            |        | TENSION DISC FELT SCREW STUD TENSION GUIDE THREAD GUIDE            | 2<br>1<br>1<br>1<br>1 |
| 13          | 5117<br>211398<br>1175-3<br>210749<br>210260   | 糸繰          |                                    | 杀怕                   |            |            | 5      | SCREW THREAD TAKEUP SCREW NEEDLE THREAD RETAINER BRACKET           | 1<br>1<br>2<br>1<br>1 |
| 18          | 1229<br>210750<br>210751<br>XXXXXX<br>5292     | 案<br>圧<br>針 | ジ <i>/</i> (<br>バネ<br>ジ <i>/</i> ( |                      |            |            | 5<br>7 | SCREW GUIDE SPRING NEEDLE HOLDER SCREW                             | 1<br>1<br>1<br>2      |
| 24          | XXXXXX<br>5292<br>XXXXXX<br>5484-HC<br>211392  | 針板皿ネ        | ジノ(ジノ(<br>ジノ(<br>ブラ!               | C 5                  | × 8        |            | 7      | NEEDLE<br>SCREW<br>NEEDLE PLATE<br>SCREW<br>BRACKET CONPLETE       | 1<br>1<br>1<br>2<br>1 |
| 28<br>29    | 5357<br>210922<br>5501<br>210898<br>210923     | 針板六パス       | ジ受ネ座付える。                           | 祖)<br>/C             | 4 ×        |            |        | SCREW<br>WASHER                                                    | 2<br>1<br>2<br>2<br>1 |
| 33          | 1459<br>210278<br>5328<br>210277A<br>5002      | 針平ブラ        | ジ (ジケン)<br>グ ( ジケン / )             | ) /<br>C 4<br>F /    | 二重×6針受     | <b>3</b>   | 3      | CHAINSTITCH NEEDLE GUARD FRONT<br>SCREW<br>BRACKET                 | 1<br>1<br>1<br>1<br>2 |
| 37<br>38    | 210279<br>5492<br>210277<br>212638<br>5492     | 平ブサ         | (ジケ(ジケー)                           | C 1                  | × 6<br>針 受 |            |        | SCREW<br>BRACKET/NEEDLE GUARD<br>NEEDLE GUARD (FRONT)              | 1<br>2<br>1<br>1<br>2 |
| 41<br>42    | 212639<br>5492                                 | 針受平ネ        | (後)<br>ジ/(                         |                      | × 6        |            |        |                                                                    | 1<br>2                |