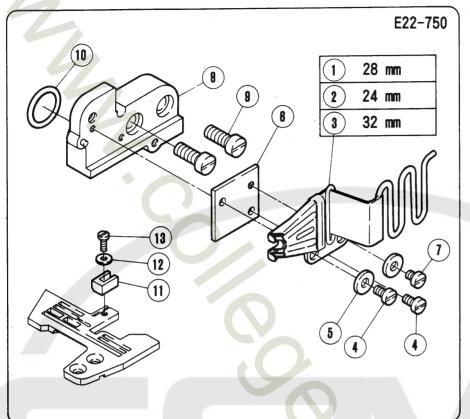

|                            | PART NO.<br>部品番号                                  | 名    | 称                             |                |               |   |   | NAME                                                         | QT.                   |
|----------------------------|---------------------------------------------------|------|-------------------------------|----------------|---------------|---|---|--------------------------------------------------------------|-----------------------|
| 2<br>3<br>4                | 211977<br>210883<br>210027-FB<br>4009-1<br>201185 | クロ横カ | スプレンスパン                       | ,<br>一ト<br>広 巾 | 1)            |   |   | CLOTH PLATE CLOTH PLATE(WIDE) SIDE COVER (WIDE) SCREW WASHER | 1<br>1<br>3<br>3      |
| 7<br>8<br>9                | 210025<br>210022<br>137906<br>211300<br>210024    | ピ座四  | 止 メ<br>付 ネ ジ<br>ナ ッ バ<br>エ    | / C            |               |   |   | CUSHION<br>SCREW<br>WASHER<br>NUT<br>SPRING                  | 3<br>1<br>1<br>1<br>1 |
|                            | 202875<br>5012<br>210020<br>192130<br>5483        | 座金牌  | ジ/Cバネジ/C                      |                |               |   | 5 | WASHER<br>SCREW<br>WASHER<br>SPRING<br>SCREW                 | 2<br>2<br>1<br>1<br>1 |
| 16<br>17<br>18<br>19<br>20 | 3044<br>210183<br>5117<br>1174<br>3091            | 下平ネネ | ナスジノント                        | 受<br>5<br>4    | 8 9           |   |   | NUT SPRING RETAINER SCREW SCREW NUT                          | 1<br>1<br>1<br>1<br>1 |
| 22<br>23<br>24             | 210022<br>210025<br>210021<br>5488<br>210023      | 振ラ段付 |                               |                | 4             | 5 |   | SCREW CUSHION LATCH SCREW SPRING                             | 1<br>2<br>1<br>1      |
| 27<br>28                   | 208245<br>1435<br>1459<br>210006<br>5480          | 止ネリ  | ジ / C<br>ジ / C<br>エ キ C       | 4 ×<br>ンカ      | 3<br>バ        | _ | 7 | WASHER SCREW SCREW COVER/FEED ECCENTRIC SCREW                | 1<br>1<br>1<br>1<br>2 |
| 32<br>33<br>34             | 210007<br>2905<br>210117<br>4009-1<br>211247      | 平ネ   | - / 送<br>ジ/C<br>- パ -<br>ジ/ C | 5 ×            | <b>4</b><br>バ | _ |   | FEED BAR COVER SCREW UPPER LOOPER HOLDER COVER SCREW PLUG    | 1<br>2<br>1<br>6<br>1 |