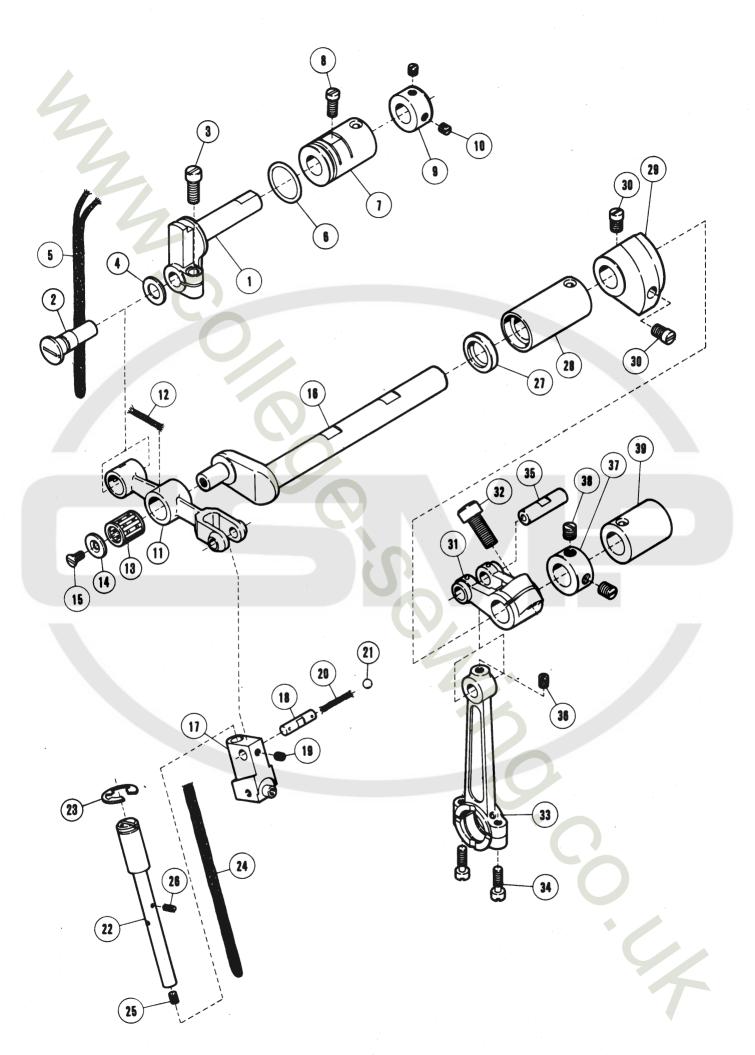

### CRANKSHAFT DRIVE MECHANISM

## クランクシャフト機構

| REF.                       | PART NO.<br>部品番号                               | 名           | 恭                              | e e  | NAME                                                              | QT.                   |
|----------------------------|------------------------------------------------|-------------|--------------------------------|------|-------------------------------------------------------------------|-----------------------|
| 1 2 3                      | 210228-PB<br>1459<br>208627                    |             | ンクシャフ<br>ジ/С4×:                |      | CRANKSHAFT<br>SCREW<br>OIL PLUG                                   | 1<br>5<br>1<br>2      |
| 4<br>5                     | 1448<br>210062                                 |             | ジ/C9×!<br>ンスウエイ                |      | SCREW<br>BALANCE WEIGHT                                           | 2<br>1                |
| 6<br>7                     | 5029<br>204881                                 | ハウ          | ジ/C3×′ジング                      |      | SCREW<br>HOUSING                                                  | 2<br>1<br>4<br>1      |
| 8<br>9<br>10               | 5328<br>204319<br>204873                       | ガス          | ジ/C 4×(<br>ケット<br>ピン           | 6.3  | SCREW GASKET CRANK SHAFT EXTENSION                                | 1 1                   |
| 13                         | 204010<br>240102<br>211533<br>211527<br>212987 | 座ブルメ        | シュ                             |      | BUSHING WASHER BUSHING RING BALL BEARING                          | 1<br>1<br>1<br>1      |
| 16<br>17<br>18<br>19       | 211530<br>5461<br>211526<br>211529<br>210056   | ウ<br>よ<br>ポ | ーム<br>ジ/C5×ミ<br>ルベアリンク<br>座金   | 5    | WORM<br>SCREW<br>BALL BEARING<br>WASHER<br>OIL SEAL               | 1<br>1<br>1<br>1      |
| 21<br>22<br>23<br>24<br>25 | 210057<br>211528<br>5117<br>210055<br>210058   | ハウ平ネ        | ング<br>ジング<br>ジ/C5×8<br>ング<br>ン | 3.5  | O RING<br>BALL BEARING RETAINER<br>SCREW<br>O RING<br>COOLING FAN | 1<br>1<br>3<br>1<br>1 |
| 26<br>27<br>28<br>29       | 211345AHD<br>5523<br>5050<br>204293            | 止ネバネ        | ジ/C9×1<br>ジ/C9×7<br>座金         | 1.5  | MACHINE PULLEY SCREW SCREW SPRING WASHER                          | 1<br>1<br>1           |
| 30                         | 5522                                           | 平ネ          | ジ/C9×3                         | 33.5 | SCREW                                                             | 1                     |

## 針振リ機構(1)

| REF.                       | PART NO.<br>部局番号                               | 名            | 称        |            |     |    |     |     |   | NAME                                                                   | QT.                   |
|----------------------------|------------------------------------------------|--------------|----------|------------|-----|----|-----|-----|---|------------------------------------------------------------------------|-----------------------|
| 2<br>3<br>4                | 210239<br>210240<br>5485<br>210241<br>212186   | 針エ平座船        | センジノ     | 14         |     | ×  | 1   | 2.  | 5 | HOLDER PIN SCREW WASHER OIL WICK                                       | 1<br>1<br>1<br>1      |
| 6<br>7<br>8<br>9<br>10     | 210057<br>210242<br>2133-1<br>201056<br>1457   | 0 ブ平カ止       | シッジノー    | - C        |     |    |     | 2.  | 5 | O RING BUSHING SCREW COLLAR SCREW                                      | 1<br>1<br>1<br>2      |
| 11<br>12<br>13<br>14<br>15 | 210235<br>202175<br>210238<br>210236<br>5022   | レ給二座皿        | 紐ドリ      | レベ         | P   | り: |     |     | 3 | LEVER/NEEDLE DRIVE OIL WICK NEEDLE BEARING WASHER SCREW                | 1<br>1<br>1<br>1      |
| 18<br>19                   | 210232A<br>210243<br>210237A<br>5292<br>202175 | 軸針平止給        | 案ピジ      | \$         | 3   | ×  | 2.  | . 7 | 7 | SHAFT/NEEDLE DRIVE<br>NEEDLE HOLDER GUIDE<br>PIN<br>SCREW<br>OIL WICK  | 1<br>1<br>1<br>1      |
| 21<br>22<br>23<br>24<br>25 | 240148<br>210244<br>202577<br>202176<br>5292   | <b>栓軸止給止</b> | 輪紐       |            |     | ×  | 2 . |     |   | PLUG<br>SHAFT<br>RING<br>OIL WICK<br>SCREW                             | 1<br>1<br>1<br>1<br>1 |
| 26<br>27<br>28<br>29<br>30 | 202174<br>210069<br>210234<br>210511<br>5059   | 給オブバ平        | ルシン      | 1<br>くウ    | I.  |    |     | Ę   |   | OIL WICK OIL SEAL BUSHING BALANCE WEIGHT SCREW                         | 1<br>1<br>1<br>1<br>2 |
| 32<br>33<br>34             | 210230<br>5457<br>210229<br>5376<br>204146     | ク平口平平        | ジドノ      | / C<br>/ 針 | 9 振 | IJ |     |     | 5 | CRANK/NEEDLE DRIVE<br>SCREW<br>CONNECTION/NEEDLE DRIVE<br>SCREW<br>PIN | 1<br>1<br>1<br>2<br>1 |
| 37<br>38                   | 5461<br>201635<br>5060<br>210233               | 止カ止ブ         | _<br>ジ / | / C        |     |    |     | 5   | 5 | SCREW COLLAR SCREW BUSHING                                             | 1<br>1<br>2<br>1      |

| REF.        | PART NO.<br>部品番号                               | 名           | 称                                  |                      |            |            |        | NAME Q7                                                            | ۲.                    |
|-------------|------------------------------------------------|-------------|------------------------------------|----------------------|------------|------------|--------|--------------------------------------------------------------------|-----------------------|
| 2<br>3<br>4 | 210529<br>208447<br>208448<br>201037<br>208450 | 調子ラチ        | 子ナエバ                               | <b>†</b><br><b>†</b> |            | <b>t</b> ) |        | THREAD TENSION COMPLETE POST NUT SPRING BUSHING SPRING (HEAVY) CUP | 1<br>1<br>1<br>1      |
|             | 210319<br>208449<br>5082A<br>202849<br>210264  | 開子          | ルト<br>棒/                           |                      | 右)         |            |        | TENSION DISC FELT SCREW STUD TENSION GUIDE THREAD GUIDE            | 2<br>1<br>1<br>1<br>1 |
| 13          | 5117<br>211398<br>1175-3<br>210749<br>210260   | 糸繰          |                                    | 杀怕                   |            |            | 5      | SCREW THREAD TAKEUP SCREW NEEDLE THREAD RETAINER BRACKET           | 1<br>1<br>2<br>1<br>1 |
| 18          | 1229<br>210750<br>210751<br>XXXXXX<br>5292     | 案<br>圧<br>針 | ジ <i>/</i> (<br>バネ<br>ジ <i>/</i> ( |                      |            |            | 5<br>7 | SCREW GUIDE SPRING NEEDLE HOLDER SCREW                             | 1<br>1<br>1<br>2      |
| 24          | XXXXXX<br>5292<br>XXXXXX<br>5484-HC<br>211392  | 針板皿ネ        | ジノ(ジノ(<br>ジノ(<br>ブラ!               | C 5                  | × 8        |            | 7      | NEEDLE<br>SCREW<br>NEEDLE PLATE<br>SCREW<br>BRACKET CONPLETE       | 1<br>1<br>1<br>2<br>1 |
| 28<br>29    | 5357<br>210922<br>5501<br>210898<br>210923     | 針板六パス       | ジ受ネ座付える。                           | 祖)<br>/C             | 4 ×        |            |        | SCREW<br>WASHER                                                    | 2<br>1<br>2<br>2<br>1 |
| 33          | 1459<br>210278<br>5328<br>210277A<br>5002      | 針平ブラ        | ジ (ジケン)<br>グ ( ジケン / )             | ) /<br>C 4<br>F /    | 二重×6針受     | <b>3</b>   | 3      | CHAINSTITCH NEEDLE GUARD FRONT<br>SCREW<br>BRACKET                 | 1<br>1<br>1<br>1<br>2 |
| 37<br>38    | 210279<br>5492<br>210277<br>212638<br>5492     | 平ブサ         | (ジケ(ジケー)                           | C 1                  | × 6<br>針 受 |            |        | SCREW<br>BRACKET/NEEDLE GUARD<br>NEEDLE GUARD (FRONT)              | 1<br>2<br>1<br>1<br>2 |
| 41<br>42    | 212639<br>5492                                 | 針受平ネ        | (後)<br>ジ/(                         |                      | × 6        |            |        |                                                                    | 1<br>2                |