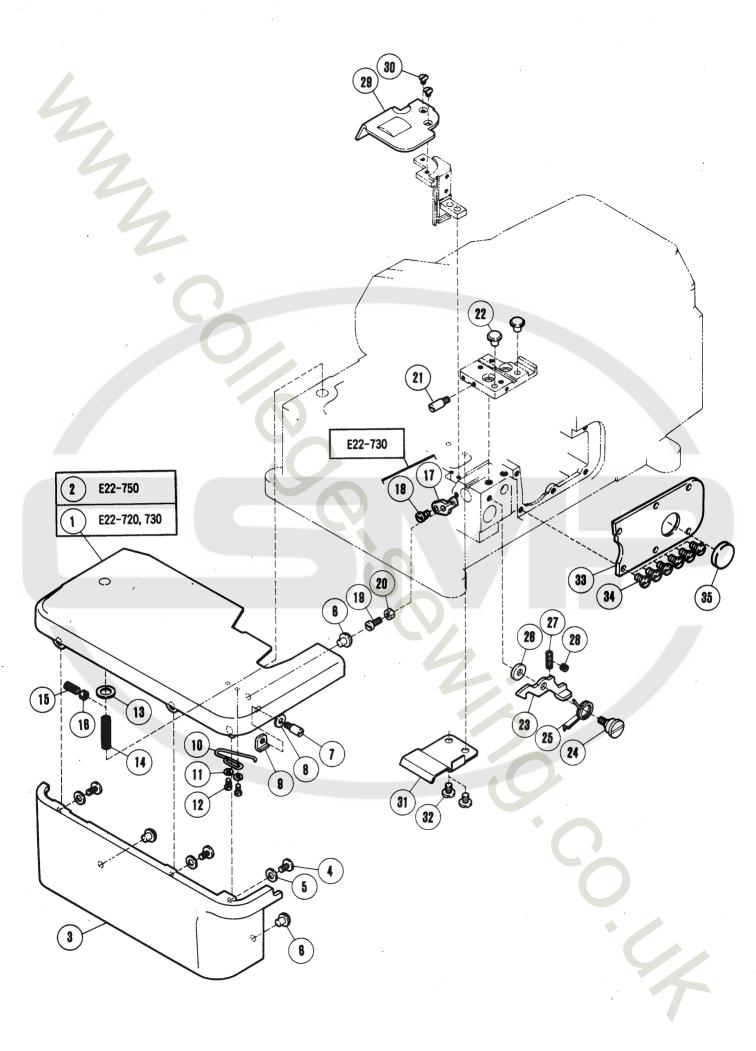

## 押ェ機構(1)

| REF.<br>No.      | PART NO.<br>部品番号                             | 名          | 称                                                    |                  | NAME                                                                         | QT.                   |
|------------------|----------------------------------------------|------------|------------------------------------------------------|------------------|------------------------------------------------------------------------------|-----------------------|
| 2<br>3<br>4      | 211636<br>2285<br>5481<br>210335<br>210329   | 段ピリン       | ーネ付クー<br>/ジネ/押エ                                      | 9<br>C 5<br>ゲレバー | LEVER/FOOT LIFT<br>SCREW<br>SCREW<br>LINK/FOOT LIFT LEVER<br>LEVER/FOOT LIFT | 1<br>1<br>1<br>1      |
| 6<br>7<br>8<br>9 | 5457<br>212988<br>211860<br>5276<br>5426     | 平ネネ六       | ジリリボーク・ババジット・ファイン・ファイン・ファイン・ファイン・ファイン・ファイン・ファイン・ファイン | × 1 5 7 × 1 6    | SCREW SPRING SPRING SCREW NUT                                                | 1<br>1<br>1<br>1<br>1 |
| 14               | 210728<br>5292<br>210727<br>2133-1<br>210326 | ブッマネ       | -<br>ジノC3<br>シュ<br>ジ/C5<br>押エ台                       |                  | COLLAR SCREW BUSHING SCREW SHAFT/FOOT LIFT                                   | 1<br>2<br>1<br>1      |
| 17<br>18<br>19   | 210321<br>210322<br>210323<br>5292<br>202451 | 平行止ネ       | 台<br>/ 押 エ<br>ピン/ C 3<br>ー<br>ン                      | × 2 . 7          | PRESSER ARM HINGE/PRESSER ARM PIN SCREW CHAIN CUTTER                         | 1<br>1<br>1<br>1      |
| 23<br>24         | 1229<br>210517<br>5117<br>208537<br>210337   | ストマネ       | ジ / C 3<br>ッパー/<br>ジ / C 5<br>棒 (組)<br>パネ            | 押 工 台<br>× 8.5   | SCREW STOPPER/PRESSER ARM SCREW PRESSER BAR COMPLETE SPRING                  | 2<br>1<br>2<br>1<br>1 |
| 27<br>28         | 208774<br>202645<br>201395<br>208599<br>5029 | 前手圧案平節揚縮内ネ | <b>軸</b><br>バネ                                       |                  | THUMB SCREW PLUNGER SPRING BUSHING SCREW                                     | 1<br>1<br>1<br>1      |
| 32<br>33         | 211657<br>211253<br>202647A<br>207924        |            | ゲ<br>- / 手 揚<br>リ ン グ ピ                              | ゲン               | LEVER/HAND LIFT<br>LEVER/HAND LIFT<br>PIN<br>WASHER                          | 1<br>1<br>1           |

| REF.                       | PART NO.<br>部品番号                             | 名                                                                     |         | NAME                                                                                       | QT.                   |
|----------------------------|----------------------------------------------|-----------------------------------------------------------------------|---------|--------------------------------------------------------------------------------------------|-----------------------|
| 1<br>2<br>3<br>4<br>5      | 212863<br>208958-B<br>5328<br>208960<br>2921 | 押エ ( 組 )<br>ピン付 / C 4<br>ネジリバネ<br>平ネジ/ C 3                            | × 6.3   | PRESSER FOOT COMPLETE<br>SCREW<br>SCREW<br>SPRING<br>SCREW                                 | 1<br>3<br>1<br>1<br>1 |
| 7<br>8<br>9                | 208767<br>208636<br>1196<br>208768<br>208769 | 押エ ( 長 )<br>押エ取付 C 3<br>平 7 7 7 4 1 1 1 1 1 1 1 1 1 1 1 1 1 1 1 1     | × 6 . 5 | PRESSER FOOT (LONG) BRACKET/PRESSER FOOT SCREW SHOE/PRESSER FOOT (4) SHOE/PRESSER FOOT (6) | 1<br>1<br>2<br>1      |
| 11<br>12<br>13<br>14<br>15 | 208770<br>1229<br>5328<br>209238<br>208958-B | <ul><li>小押エ(8)</li><li>平ネジ/C3</li><li>平ネジ(組)</li><li>ピン付ネジ/</li></ul> | × 6.3   | SHOE/PRESSER FOOT (8) SCREW SCREW PRESSER FOOT COMPLETE SCREW                              | 1<br>1<br>1<br>1<br>3 |
| 16<br>17<br>18<br>19<br>20 | 208575<br>5030<br>208899<br>208900<br>208374 | 補助押エ<br>平ネジ/C 1<br>空環押ピン<br>ネジリバネ                                     | × 2 , 3 | FABRIC GUARD<br>SCREW<br>CLAMP/THREAD CHAIN<br>PIN<br>SPRING                               | 1<br>1<br>1<br>1<br>1 |
| 21<br>22<br>23<br>24       | 1231<br>5328<br>208960<br>2921               | 平 ネ ジ / C 1<br>平 ネ ジ / C 4<br>ネ ジ リ バ ネ<br>平 ネ ジ / C 3                |         | SCREW<br>SCREW<br>SPRING<br>SCREW                                                          | 1<br>1<br>1           |