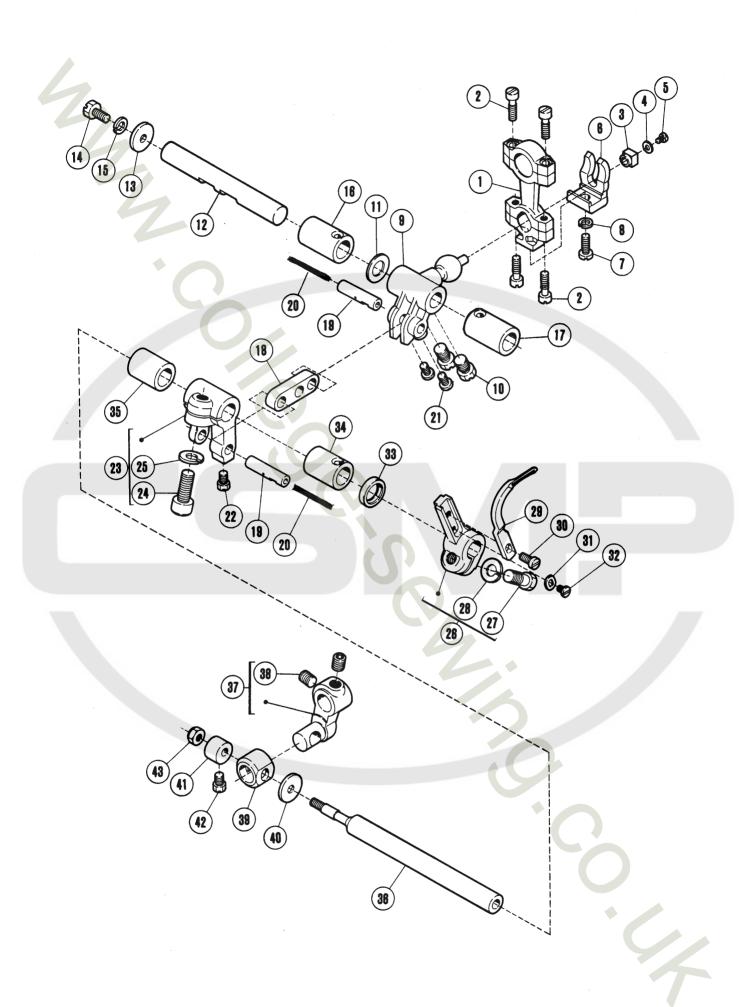

| REF.                       | PART NO.<br>部品書号                               | 名;     | *                                        |                              | NAME                                                                    | QT.                   |
|----------------------------|------------------------------------------------|--------|------------------------------------------|------------------------------|-------------------------------------------------------------------------|-----------------------|
| 2 3                        | 210091<br>5376<br>210093<br>210585<br>1231     | 角胸座金   |                                          | × 1 2 . 5 × 3 . 4            | CONNECTION SCREW BLOCK WASHER SCREW                                     | 1<br>4<br>1<br>1      |
| 6<br>7<br>8<br>9<br>10     | 210092<br>5546<br>202286<br>210736<br>2022-4   | バネリクラ  | ジ / C 5<br><b>室 金</b><br>ン ク / 下         |                              | GUIDE/CONNECTION SCREW SPRING WASHER CRANK/LOWER LOOPER DRIVE SCREW     | 1<br>1<br>1<br>1<br>2 |
|                            | 240102<br>208582<br>204107<br>2193<br>202286   | 座金     |                                          | 5 × 8 . 5                    | WASHER CRANKSHAFT WASHER SCREW SPRING WASHER                            | 1<br>1<br>1<br>1      |
| 17<br>18<br>19             | 210125<br>210124<br>208194<br>208195<br>202176 | ブブリ平給  | シュ<br>ク/ル-<br>ピン                         | パー振り                         | BUSHING BUSHING LINK/LOOPER DRIVE PIN OIL WICK                          | 1<br>1<br>1<br>2<br>2 |
| 21<br>22<br>23<br>24<br>25 | 5328<br>5084<br>210294<br>5457<br>204293       | 六角     | ンク/ルジ/C9                                 | 5 × 5 。 5<br>- パー擬リ<br>× 1 5 | SCREW SCREW CRANK/LOOPER DRIVE SCREW SPRING WASHER                      | 2<br>1<br>1<br>1<br>1 |
| 26<br>27<br>28<br>29<br>30 | 210298<br>5487<br>204293<br>210357<br>1175-2   | 六角に    |                                          | 9 × 1 4 . 5                  | LOOPER HOLDER SCREW SPRING WASHER DOUBLE CHAINSTITCH LOOPER SCREW       | 1<br>1<br>1<br>1      |
| 32<br>33<br>34             | 210299<br>2922<br>210586<br>210296<br>210297   |        | ジ / C 1<br>ル シ - ル<br>シ ュ                | × 5 . 5                      | REGULATOR<br>SCREW<br>OIL SEAL<br>BUSHING<br>BUSHING                    | 1<br>1<br>1<br>1      |
| 37<br>38<br>39             | 208196<br>210288<br>5461<br>210289<br>208028   | レバ・止ネ: | ル – パ –<br>– / ル –<br>ジ / C 5<br>/ ル – パ | バー前後<br>× 5<br>に一前後          | SHAFT/LOOPER DRIVE<br>LEVER/LOOPER AVOIDING<br>SCREW<br>BLOCK<br>WASHER | 1<br>1<br>2<br>1<br>1 |
| 41<br>42<br>43             | 208029<br>5084<br>4802                         |        |                                          | $5 \times 5$ . 5             | COLLAR<br>SCREW<br>NUT                                                  | 1<br>1<br>1           |

| REF.                       | PART NO.<br>部品番号                               | 名                                                                                       | NAME                                                                           | QT.                   |
|----------------------------|------------------------------------------------|-----------------------------------------------------------------------------------------|--------------------------------------------------------------------------------|-----------------------|
| 4                          | 210309<br>4009-1<br>210310<br>206115<br>211386 | <ul><li>糸道/ルーパー(後)</li><li>平ネジ/C5×7.5</li><li>糸道パイプ</li><li>ホルダー</li><li>糸調子台</li></ul> | THREAD GUIDE<br>SCREW<br>THREAD TUBE<br>HOLDER<br>THREAD GUIDE                 | 1<br>1<br>1<br>2<br>1 |
| _                          | 5117<br>5526<br>211388<br>137108<br>211387     | 平 ネ ジ / C 5 × 8 . 5<br>丸 ナ ッ ト / C 4<br>圧 縮 バ ネ<br>調 子 皿<br>糸 削 子 棒                     | SCREW NUT SPRING TENSION DISC TENSION POST                                     | 1<br>1<br>2<br>1      |
| 13<br>14                   | 3044<br>212654<br>240102<br>205061<br>252005   | <ul><li>六角ナット/C5</li><li>輪/ルーパー前後</li><li>座金</li><li>止メ輪</li><li>ブッシュ</li></ul>         | NUT SHAFT/LOOPER AVOIDING WASHER RING BUSHING                                  | 1<br>1<br>1<br>1      |
|                            | 210293<br>5084<br>210292<br>205088<br>210287   | カラー<br>六角ネジ/C5×5.5<br>ブッシュ<br>栓<br>クランク/ルーパー前後                                          | COLLAR SCREW BUSHING PLUG CRANK/LOOPER AVOIDING                                | 1<br>2<br>1<br>1<br>1 |
| 21<br>22<br>23<br>24<br>25 | 5457<br>210284<br>205015<br>210283<br>5259     | 平 ネ ジ / C 9 × 1 5<br>ロッド / ルーパー前後<br>ニードルベアリング<br>カラー<br>皿 ネ ジ / C 1 × 5 . 2            | SCREW CONNECTION/LOOPER AVOIDING NEEDLE BEARING COLLAR SCREW                   | 1<br>1<br>1<br>1<br>2 |
| 26<br>27<br>28<br>29<br>30 | 210285<br>202433<br>5455<br>210300<br>5292     | 段付ピン<br>座金<br>六角ナット/C8<br>糸繰リ/ルーパー<br>止ネジ/C3×2.7                                        | PIN WASHER NUT THREAD TAKEUP SCREW                                             | 1<br>1<br>1<br>1<br>2 |
| 32                         | 210304<br>5494<br>210307<br>210302<br>1216     | ルーパー糸 繰 台<br>段 付 ネ ジ / C 5<br>波 板 座 金<br>糸 繰 リ 案 内<br>平 ネ ジ / C 4 × 5 . 5               | BRACKET/LOOPER THREAD GUIDE<br>SCREW<br>WASHER<br>GUIDE/THREAD TAKEUP<br>SCREW | 1<br>1<br>1<br>1      |
| 36<br>37<br>38<br>39<br>40 | 210303<br>5077<br>210308<br>5453<br>210306     | <ul><li>糸道/ルーパー糸織リ<br/>平ネジ/C1×3<br/>ストッパー<br/>平ネジ/C5×6.5<br/>線相エバネ</li></ul>            | THREAD GUIDE<br>SCREW<br>STOPPER<br>SCREW<br>SPRING                            | 2<br>2<br>1<br>1      |
|                            | 1234<br>137906<br>210311<br>4009-1             | 平 ネ ジ / C 4 × 3 . 8<br>座 金<br>糸 道<br>平 ネ ジ / C 5 × 7 . 5                                | SCREW WASHER THREAD GUIDE SCREW                                                | 1<br>1<br>1<br>1      |

| REF. | PART NO.<br>部品番号 | 名  | 称    |                  |           | NAME                      | QT.              |
|------|------------------|----|------|------------------|-----------|---------------------------|------------------|
|      | 210137<br>210139 |    | シュボ  | タン               |           | PUSH BUTTON<br>SPRING     | 1 1              |
|      | 204185           |    | ング   |                  |           | ORING                     | - 1              |
|      | 210138           | スト | ッパー  |                  |           | STOPPER                   | 1                |
| 5    | 2193             |    |      | $C 5 \times 8$   | 5         | SCREW                     | .1               |
| 6    | 210136           | ラチ | エット  | ホイール             | (組)       | RATCHET WHEEL COMPLETE    | 1<br>2<br>1<br>2 |
| 7    | 5461             | 止ネ | ジ/C  | 5 × 5            |           | SCREW                     | 2                |
| _    | 208411           |    | セン欄  | 節器(爪)            | 組         | FEED REGULATING RATCHET   | 1                |
|      | 208415           |    | ドバネ  |                  |           | SPRING                    |                  |
| 10   | 211802A          | エキ | ・セン/ | 送り調節             |           | ECCENTRIC/FEED REGULATING | 1                |
| 11   | 211804           | スト | ッパー  | •                |           | STOPPER                   | 1                |
| 12   | 5437             |    |      | $3 \times 5$ .   | 5         | SCREW                     | 1                |
| 13   | 210140           | 送リ | ロッド  | •                |           | CONNECTION/FEED DRIVE     | 1<br>1<br>1      |
| 14   | 204084           |    |      | アリング             |           | NEEDLE BEARING            | 1                |
| 15   | 210127           | 送り | エキセ  | <u>ک</u>         |           | ECCENTRIC/FEED DRIVE      | 1                |
| 16   | 210129           | 案内 | / 送り | エキセン             |           | GUIDE/FEED ECCENTRIC      | 1                |
| 17   | 210130           | 板パ |      |                  |           | FLAT SPRING               | 1<br>1           |
| 18   | 5427             |    |      | $3 \times 5$ .   |           | SCREW                     | 1                |
| 19   | 5292             | 止ネ | ジ/C  | $3 \times 2$ . 7 |           | SCREW                     | 1                |
| 20   | 210282A          | エキ | センノ  | ルーパー前            | <b>竹後</b> | ECCENTRIC/LOOPER AVOIDING | 1                |
| 21   | 5461             |    | 9/C  |                  |           | SCREW                     | 2<br>1           |
| 22   | 210141           |    | クラン  |                  |           | CRANK/FEED DRIVE          | 1                |
| 23   | 5457             | 平ネ | ジ/C  | 9 × 1 5          |           | SCREW                     | 1                |

| REF.                   | PART NO.<br>部品香号                               | 名 恭                                                                              | •                         | NAME                                                                                        | QT.                   |
|------------------------|------------------------------------------------|----------------------------------------------------------------------------------|---------------------------|---------------------------------------------------------------------------------------------|-----------------------|
| 2<br>3<br>4            |                                                | クランク / 差 動<br>クランク ( 0 9 ×<br>平ネジ / C 3 ×<br>リンク / 差 動 欄                         | / 差 動 送 リ<br>1 5<br>4 . 2 | CRANK/DIFFERENTIAL FEED CRANK COMPLETE/DIFF. FEED SCREW SCREW LINK/DIFF. FEED REGULATING    | 1<br>1<br>1<br>1      |
| 6<br>7<br>8<br>9<br>10 | 5316<br>202522<br>210162<br>5457<br>210163     | 段付ネジ/C5<br>止×輪<br>レバー/差動調<br>平ネジ/C9×<br>輪/差動調節                                   |                           | SCREW RING LEVER/DIFF. FEED REGULATING SCREW SHAFT/DIFF. FEED REGULATING                    | 1<br>1<br>1<br>1      |
| 12<br>13<br>14         | 210164<br>204052A<br>204754A<br>5084<br>204756 | ブッシュ<br>オイルシール<br>カラー<br>六角ネジ/C5<br>ネジリバネ                                        | × 5 . 5                   | BUSHING OIL SEAL COLLAR SCREW SPRING                                                        | 1<br>1<br>1<br>1      |
| 17<br>18               | 204757<br>210166<br>5117<br>210167<br>5486     | 段付ピンレパー/差動調平ネジ/C5ツマミ段付ネジ/C5                                                      |                           | PIN<br>LEVER/DIFF. FEED REGULATING<br>SCREW<br>THUMB NUT<br>SCREW                           | 1<br>1<br>1<br>1      |
| 22<br>23<br>24         | 211301<br>210168<br>210170<br>5117<br>210700   | <ul><li>型パネ</li><li>案内/差動調節</li><li>目盛板</li><li>平ネジ/C5×</li><li>ストッパー</li></ul>  |                           | SPRING WASHER REGULATING PLATE/DIFF. FEED INDICATION PLATE SCREW STOPPER                    | 1<br>1<br>1<br>1      |
| 28<br>29               | 1732<br>210171<br>2905<br>201185<br>211314     | <ul><li>エネジ/C5×</li><li>ストッパー</li><li>平ネジ/C5×</li><li>座金</li><li>差動網節台</li></ul> | 4.5                       | SCREW STOPPER SCREW WASHER REGULATING BASE/DIFF. FEED                                       | 1<br>1<br>1<br>1      |
| 32<br>33               | 5118<br>210535<br>210172<br>210534<br>5091     | 平ネジ/C5×<br>角駒/差動調節棒<br>案内/差動調節<br>平ネジ/C5×                                        | #                         | SCREW BLOCK/DIFF. FEED REGULATING REGULATING BAR/DIFF. FEED GUIDE/DIFF. FEED REG. BAR SCREW | 2<br>1<br>1<br>1<br>2 |
| 37<br>38               | 210533<br>210532<br>5292<br>212179             | 圧 糖 パ ネ<br>ツマミ<br>止 ネ ジ / C 3 ×<br>標 示 板                                         | 2.7                       | SPRING THUMB NUT SCREW MARK                                                                 | 1<br>1<br>2<br>1      |