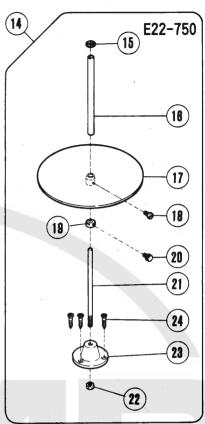

| REF.                       | PART NO.<br>部品番号                               | 名                                                                                       | NAME                                                                           | QT.                   |
|----------------------------|------------------------------------------------|-----------------------------------------------------------------------------------------|--------------------------------------------------------------------------------|-----------------------|
| 4                          | 210309<br>4009-1<br>210310<br>206115<br>211386 | <ul><li>糸道/ルーパー(後)</li><li>平ネジ/C5×7.5</li><li>糸道パイプ</li><li>ホルダー</li><li>糸調子台</li></ul> | THREAD GUIDE<br>SCREW<br>THREAD TUBE<br>HOLDER<br>THREAD GUIDE                 | 1<br>1<br>1<br>2<br>1 |
| _                          | 5117<br>5526<br>211388<br>137108<br>211387     | 平 ネ ジ / C 5 × 8 . 5<br>丸 ナ ッ ト / C 4<br>圧 縮 バ ネ<br>調 子 皿<br>糸 削 子 棒                     | SCREW NUT SPRING TENSION DISC TENSION POST                                     | 1<br>1<br>2<br>1      |
| 13<br>14                   | 3044<br>212654<br>240102<br>205061<br>252005   | <ul><li>六角ナット/C5</li><li>輪/ルーパー前後</li><li>座金</li><li>止メ輪</li><li>ブッシュ</li></ul>         | NUT SHAFT/LOOPER AVOIDING WASHER RING BUSHING                                  | 1<br>1<br>1<br>1      |
|                            | 210293<br>5084<br>210292<br>205088<br>210287   | カラー<br>六角ネジ/C5×5.5<br>ブッシュ<br>栓<br>クランク/ルーパー前後                                          | COLLAR SCREW BUSHING PLUG CRANK/LOOPER AVOIDING                                | 1<br>2<br>1<br>1<br>1 |
| 21<br>22<br>23<br>24<br>25 | 5457<br>210284<br>205015<br>210283<br>5259     | 平 ネ ジ / C 9 × 1 5<br>ロッド / ルーパー前後<br>ニードルベアリング<br>カラー<br>皿 ネ ジ / C 1 × 5 . 2            | SCREW CONNECTION/LOOPER AVOIDING NEEDLE BEARING COLLAR SCREW                   | 1<br>1<br>1<br>1<br>2 |
| 26<br>27<br>28<br>29<br>30 | 210285<br>202433<br>5455<br>210300<br>5292     | 段付ピン<br>座金<br>六角ナット/C8<br>糸繰リ/ルーパー<br>止ネジ/C3×2.7                                        | PIN WASHER NUT THREAD TAKEUP SCREW                                             | 1<br>1<br>1<br>1<br>2 |
| 32                         | 210304<br>5494<br>210307<br>210302<br>1216     | ルーパー糸 繰 台<br>段 付 ネ ジ / C 5<br>波 板 座 金<br>糸 繰 リ 案 内<br>平 ネ ジ / C 4 × 5 . 5               | BRACKET/LOOPER THREAD GUIDE<br>SCREW<br>WASHER<br>GUIDE/THREAD TAKEUP<br>SCREW | 1<br>1<br>1<br>1      |
| 36<br>37<br>38<br>39<br>40 | 210303<br>5077<br>210308<br>5453<br>210306     | <ul><li>糸道/ルーパー糸織リ<br/>平ネジ/C1×3<br/>ストッパー<br/>平ネジ/C5×6.5<br/>線相エバネ</li></ul>            | THREAD GUIDE<br>SCREW<br>STOPPER<br>SCREW<br>SPRING                            | 2<br>2<br>1<br>1      |
|                            | 1234<br>137906<br>210311<br>4009-1             | 平 ネ ジ / C 4 × 3 . 8<br>座 金<br>糸 道<br>平 ネ ジ / C 5 × 7 . 5                                | SCREW WASHER THREAD GUIDE SCREW                                                | 1<br>1<br>1<br>1      |