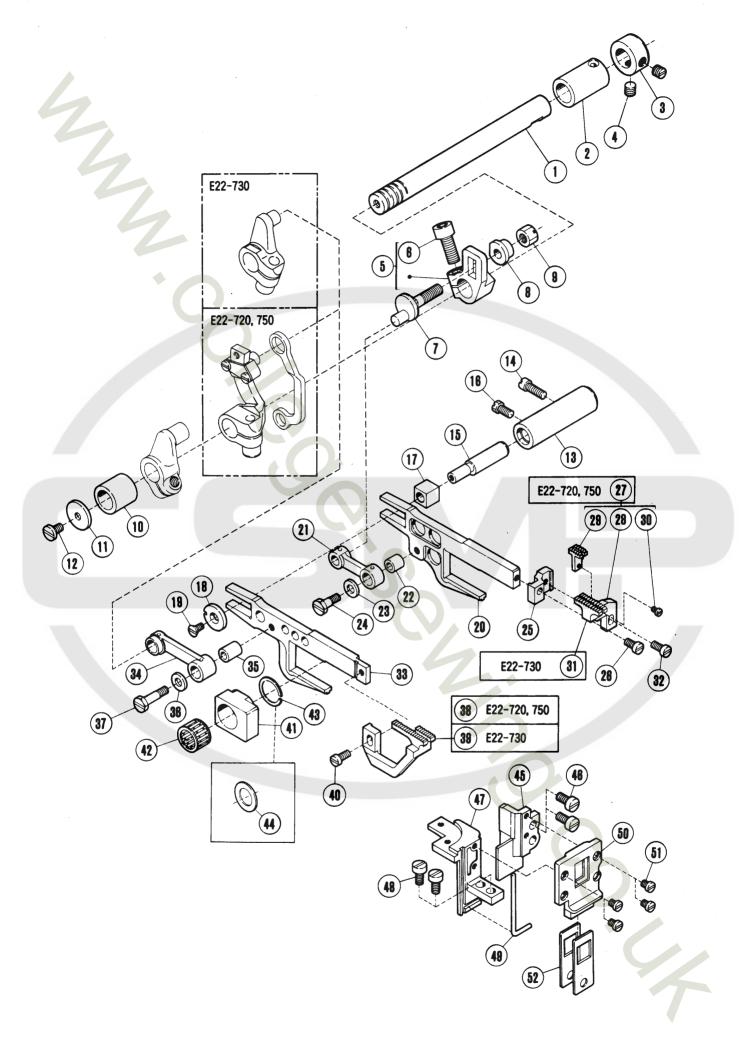

| REF.                       | PART NO.<br>部品書号                               | 名;     | *                                        |                              | NAME                                                                    | QT.                   |
|----------------------------|------------------------------------------------|--------|------------------------------------------|------------------------------|-------------------------------------------------------------------------|-----------------------|
| 2 3                        | 210091<br>5376<br>210093<br>210585<br>1231     | 角胸座金   |                                          | × 1 2 . 5 × 3 . 4            | CONNECTION SCREW BLOCK WASHER SCREW                                     | 1<br>4<br>1<br>1      |
| 6<br>7<br>8<br>9<br>10     | 210092<br>5546<br>202286<br>210736<br>2022-4   | バネリクラ  | ジ / C 5<br><b>室 金</b><br>ン ク / 下         |                              | GUIDE/CONNECTION SCREW SPRING WASHER CRANK/LOWER LOOPER DRIVE SCREW     | 1<br>1<br>1<br>1<br>2 |
|                            | 240102<br>208582<br>204107<br>2193<br>202286   | 座金     |                                          | 5 × 8 . 5                    | WASHER CRANKSHAFT WASHER SCREW SPRING WASHER                            | 1<br>1<br>1<br>1      |
| 17<br>18<br>19             | 210125<br>210124<br>208194<br>208195<br>202176 | ブブリ平給  | シュ<br>ク/ル-<br>ピン                         | パー振り                         | BUSHING BUSHING LINK/LOOPER DRIVE PIN OIL WICK                          | 1<br>1<br>1<br>2<br>2 |
| 21<br>22<br>23<br>24<br>25 | 5328<br>5084<br>210294<br>5457<br>204293       | 六角     | ンク/ルジ/C9                                 | 5 × 5 。 5<br>- パー擬リ<br>× 1 5 | SCREW SCREW CRANK/LOOPER DRIVE SCREW SPRING WASHER                      | 2<br>1<br>1<br>1<br>1 |
| 26<br>27<br>28<br>29<br>30 | 210298<br>5487<br>204293<br>210357<br>1175-2   | 六角に    |                                          | 9 × 1 4 . 5                  | LOOPER HOLDER SCREW SPRING WASHER DOUBLE CHAINSTITCH LOOPER SCREW       | 1<br>1<br>1<br>1      |
| 32<br>33<br>34             | 210299<br>2922<br>210586<br>210296<br>210297   |        | ジ / C 1<br>ル シ - ル<br>シ ュ                | × 5 . 5                      | REGULATOR<br>SCREW<br>OIL SEAL<br>BUSHING<br>BUSHING                    | 1<br>1<br>1<br>1      |
| 37<br>38<br>39             | 208196<br>210288<br>5461<br>210289<br>208028   | レバ・止ネ: | ル – パ –<br>– / ル –<br>ジ / C 5<br>/ ル – パ | バー前後<br>× 5<br>に一前後          | SHAFT/LOOPER DRIVE<br>LEVER/LOOPER AVOIDING<br>SCREW<br>BLOCK<br>WASHER | 1<br>1<br>2<br>1<br>1 |
| 41<br>42<br>43             | 208029<br>5084<br>4802                         |        |                                          | $5 \times 5$ . 5             | COLLAR<br>SCREW<br>NUT                                                  | 1<br>1<br>1           |

| REF.                       | PART NO.<br>部品番号                               | 名                                                                                       | NAME                                                                           | QT.                   |
|----------------------------|------------------------------------------------|-----------------------------------------------------------------------------------------|--------------------------------------------------------------------------------|-----------------------|
| 4                          | 210309<br>4009-1<br>210310<br>206115<br>211386 | <ul><li>糸道/ルーパー(後)</li><li>平ネジ/C5×7.5</li><li>糸道パイプ</li><li>ホルダー</li><li>糸調子台</li></ul> | THREAD GUIDE<br>SCREW<br>THREAD TUBE<br>HOLDER<br>THREAD GUIDE                 | 1<br>1<br>1<br>2<br>1 |
| _                          | 5117<br>5526<br>211388<br>137108<br>211387     | 平 ネ ジ / C 5 × 8 . 5<br>丸 ナ ッ ト / C 4<br>圧 縮 バ ネ<br>調 子 皿<br>糸 削 子 棒                     | SCREW NUT SPRING TENSION DISC TENSION POST                                     | 1<br>1<br>2<br>1      |
| 13<br>14                   | 3044<br>212654<br>240102<br>205061<br>252005   | <ul><li>六角ナット/C5</li><li>輪/ルーパー前後</li><li>座金</li><li>止メ輪</li><li>ブッシュ</li></ul>         | NUT SHAFT/LOOPER AVOIDING WASHER RING BUSHING                                  | 1<br>1<br>1<br>1      |
|                            | 210293<br>5084<br>210292<br>205088<br>210287   | カラー<br>六角ネジ/C5×5.5<br>ブッシュ<br>栓<br>クランク/ルーパー前後                                          | COLLAR SCREW BUSHING PLUG CRANK/LOOPER AVOIDING                                | 1<br>2<br>1<br>1<br>1 |
| 21<br>22<br>23<br>24<br>25 | 5457<br>210284<br>205015<br>210283<br>5259     | 平 ネ ジ / C 9 × 1 5<br>ロッド / ルーパー前後<br>ニードルベアリング<br>カラー<br>皿 ネ ジ / C 1 × 5 . 2            | SCREW CONNECTION/LOOPER AVOIDING NEEDLE BEARING COLLAR SCREW                   | 1<br>1<br>1<br>1<br>2 |
| 26<br>27<br>28<br>29<br>30 | 210285<br>202433<br>5455<br>210300<br>5292     | 段付ピン<br>座金<br>六角ナット/C8<br>糸繰リ/ルーパー<br>止ネジ/C3×2.7                                        | PIN WASHER NUT THREAD TAKEUP SCREW                                             | 1<br>1<br>1<br>1<br>2 |
| 32                         | 210304<br>5494<br>210307<br>210302<br>1216     | ルーパー糸 繰 台<br>段 付 ネ ジ / C 5<br>波 板 座 金<br>糸 繰 リ 案 内<br>平 ネ ジ / C 4 × 5 . 5               | BRACKET/LOOPER THREAD GUIDE<br>SCREW<br>WASHER<br>GUIDE/THREAD TAKEUP<br>SCREW | 1<br>1<br>1<br>1      |
| 36<br>37<br>38<br>39<br>40 | 210303<br>5077<br>210308<br>5453<br>210306     | <ul><li>糸道/ルーパー糸織リ<br/>平ネジ/C1×3<br/>ストッパー<br/>平ネジ/C5×6.5<br/>線相エバネ</li></ul>            | THREAD GUIDE<br>SCREW<br>STOPPER<br>SCREW<br>SPRING                            | 2<br>2<br>1<br>1      |
|                            | 1234<br>137906<br>210311<br>4009-1             | 平 ネ ジ / C 4 × 3 . 8<br>座 金<br>糸 道<br>平 ネ ジ / C 5 × 7 . 5                                | SCREW WASHER THREAD GUIDE SCREW                                                | 1<br>1<br>1<br>1      |