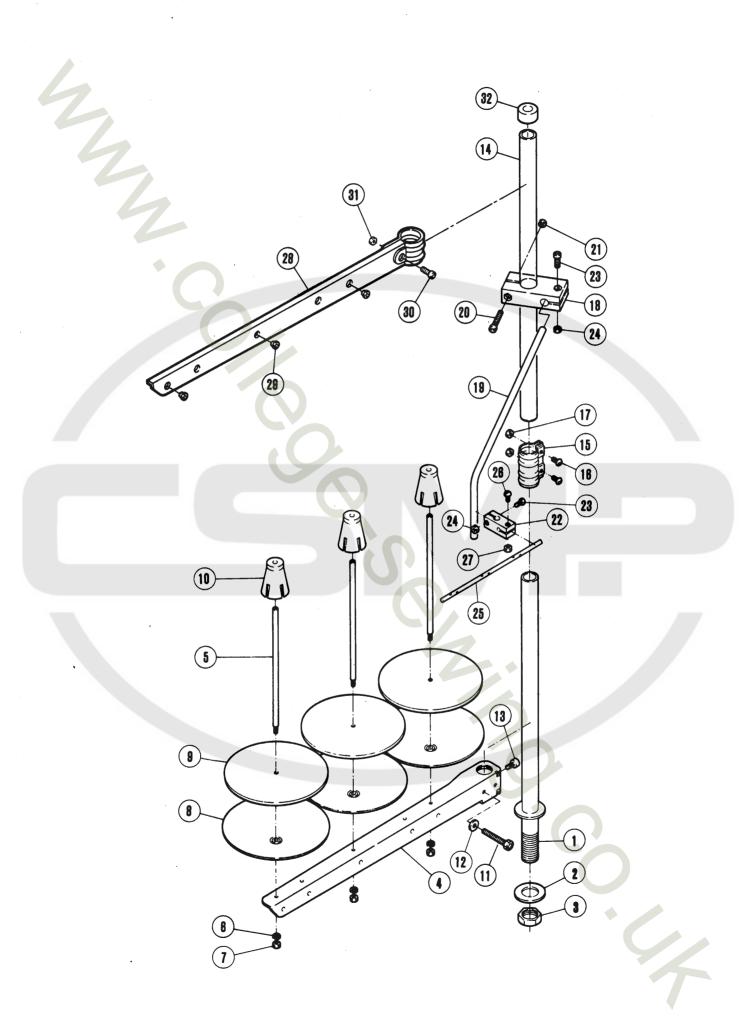

## クランクシャフト機構

| REF.                       | PART NO.<br>部品番号                               | 名           | 恭                              | e e  | NAME                                                              | QT.                   |
|----------------------------|------------------------------------------------|-------------|--------------------------------|------|-------------------------------------------------------------------|-----------------------|
| 1 2 3                      | 210228-PB<br>1459<br>208627                    |             | ンクシャフ<br>ジ/С4×:                |      | CRANKSHAFT<br>SCREW<br>OIL PLUG                                   | 1<br>5<br>1<br>2      |
| 4<br>5                     | 1448<br>210062                                 |             | ジ/C9×!<br>ンスウエイ                |      | SCREW<br>BALANCE WEIGHT                                           | 2<br>1                |
| 6<br>7                     | 5029<br>204881                                 | ハウ          | ジ/C3×′ジング                      |      | SCREW<br>HOUSING                                                  | 2<br>1<br>4<br>1      |
| 8<br>9<br>10               | 5328<br>204319<br>204873                       | ガス          | ジ/C 4×(<br>ケット<br>ピン           | 6.3  | SCREW GASKET CRANK SHAFT EXTENSION                                | 1 1                   |
| 13                         | 204010<br>240102<br>211533<br>211527<br>212987 | 座ブルメ        | シュ                             |      | BUSHING WASHER BUSHING RING BALL BEARING                          | 1<br>1<br>1<br>1      |
| 16<br>17<br>18<br>19       | 211530<br>5461<br>211526<br>211529<br>210056   | ウ<br>よ<br>ポ | ーム<br>ジ/C5×ミ<br>ルベアリンク<br>座金   | 5    | WORM<br>SCREW<br>BALL BEARING<br>WASHER<br>OIL SEAL               | 1<br>1<br>1<br>1      |
| 21<br>22<br>23<br>24<br>25 | 210057<br>211528<br>5117<br>210055<br>210058   | ハウ平ネ        | ング<br>ジング<br>ジ/C5×8<br>ング<br>ン | 3.5  | O RING<br>BALL BEARING RETAINER<br>SCREW<br>O RING<br>COOLING FAN | 1<br>1<br>3<br>1<br>1 |
| 26<br>27<br>28<br>29       | 211345AHD<br>5523<br>5050<br>204293            | 止ネバネ        | ジ/C9×1<br>ジ/C9×7<br>座金         | 1.5  | MACHINE PULLEY SCREW SCREW SPRING WASHER                          | 1<br>1<br>1           |
| 30                         | 5522                                           | 平ネ          | ジ/C9×3                         | 33.5 | SCREW                                                             | 1                     |

## 針振リ機構(1)

| REF.                       | PART NO.<br>部局番号                               | 名            | 称        |            |     |    |     |     |   | NAME                                                                   | QT.                   |
|----------------------------|------------------------------------------------|--------------|----------|------------|-----|----|-----|-----|---|------------------------------------------------------------------------|-----------------------|
| 2<br>3<br>4                | 210239<br>210240<br>5485<br>210241<br>212186   | 針エ平座船        | センジノ     | 14         |     | ×  | 1   | 2.  | 5 | HOLDER PIN SCREW WASHER OIL WICK                                       | 1<br>1<br>1<br>1      |
| 6<br>7<br>8<br>9<br>10     | 210057<br>210242<br>2133-1<br>201056<br>1457   | 0 ブ平カ止       | シッジノー    | - C        |     |    |     | 2.  | 5 | O RING BUSHING SCREW COLLAR SCREW                                      | 1<br>1<br>1<br>2      |
| 11<br>12<br>13<br>14<br>15 | 210235<br>202175<br>210238<br>210236<br>5022   | レ給二座皿        | 紐ドリ      | レベ         | P   | り: |     |     | 3 | LEVER/NEEDLE DRIVE OIL WICK NEEDLE BEARING WASHER SCREW                | 1<br>1<br>1<br>1      |
| 18<br>19                   | 210232A<br>210243<br>210237A<br>5292<br>202175 | 軸針平止給        | 案ピジ      | \$         | 3   | ×  | 2.  | . 7 | 7 | SHAFT/NEEDLE DRIVE<br>NEEDLE HOLDER GUIDE<br>PIN<br>SCREW<br>OIL WICK  | 1<br>1<br>1<br>1      |
| 21<br>22<br>23<br>24<br>25 | 240148<br>210244<br>202577<br>202176<br>5292   | <b>栓軸止給止</b> | 輪紐       |            |     | ×  | 2 . |     |   | PLUG<br>SHAFT<br>RING<br>OIL WICK<br>SCREW                             | 1<br>1<br>1<br>1<br>1 |
| 26<br>27<br>28<br>29<br>30 | 202174<br>210069<br>210234<br>210511<br>5059   | 給オブバ平        | ルシン      | 1<br>くウ    | I.  |    |     | Ę   |   | OIL WICK OIL SEAL BUSHING BALANCE WEIGHT SCREW                         | 1<br>1<br>1<br>1<br>2 |
| 32<br>33<br>34             | 210230<br>5457<br>210229<br>5376<br>204146     | ク平口平平        | ジドノ      | / C<br>/ 針 | 9 振 | IJ |     |     | 5 | CRANK/NEEDLE DRIVE<br>SCREW<br>CONNECTION/NEEDLE DRIVE<br>SCREW<br>PIN | 1<br>1<br>1<br>2<br>1 |
| 37<br>38                   | 5461<br>201635<br>5060<br>210233               | 止カ止ブ         | _<br>ジ / | / C        |     |    |     | 5   | 5 | SCREW COLLAR SCREW BUSHING                                             | 1<br>1<br>2<br>1      |