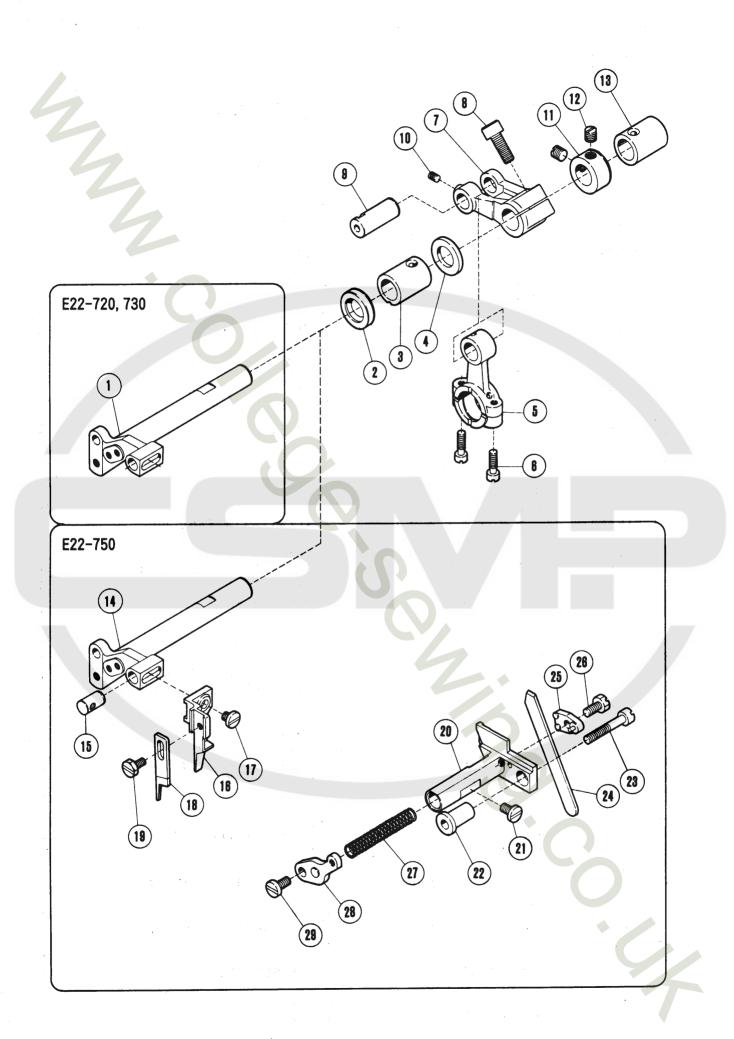

| REF.                       | PART NO.<br>部品書号                               | 名;     | *                                        |                              | NAME                                                                    | QT.                   |
|----------------------------|------------------------------------------------|--------|------------------------------------------|------------------------------|-------------------------------------------------------------------------|-----------------------|
| 2 3                        | 210091<br>5376<br>210093<br>210585<br>1231     | 角胸座金   |                                          | × 1 2 . 5 × 3 . 4            | CONNECTION SCREW BLOCK WASHER SCREW                                     | 1<br>4<br>1<br>1      |
| 6<br>7<br>8<br>9<br>10     | 210092<br>5546<br>202286<br>210736<br>2022-4   | バネリクラ  | ジ / C 5<br><b>室 金</b><br>ン ク / 下         |                              | GUIDE/CONNECTION SCREW SPRING WASHER CRANK/LOWER LOOPER DRIVE SCREW     | 1<br>1<br>1<br>1<br>2 |
|                            | 240102<br>208582<br>204107<br>2193<br>202286   | 座金     |                                          | 5 × 8 . 5                    | WASHER CRANKSHAFT WASHER SCREW SPRING WASHER                            | 1<br>1<br>1<br>1      |
| 17<br>18<br>19             | 210125<br>210124<br>208194<br>208195<br>202176 | ブブリ平給  | シュ<br>ク/ル-<br>ピン                         | パー振り                         | BUSHING BUSHING LINK/LOOPER DRIVE PIN OIL WICK                          | 1<br>1<br>1<br>2<br>2 |
| 21<br>22<br>23<br>24<br>25 | 5328<br>5084<br>210294<br>5457<br>204293       | 六角     | ンク/ルジ/C9                                 | 5 × 5 。 5<br>- パー擬リ<br>× 1 5 | SCREW SCREW CRANK/LOOPER DRIVE SCREW SPRING WASHER                      | 2<br>1<br>1<br>1<br>1 |
| 26<br>27<br>28<br>29<br>30 | 210298<br>5487<br>204293<br>210357<br>1175-2   | 六角に    |                                          | 9 × 1 4 . 5                  | LOOPER HOLDER SCREW SPRING WASHER DOUBLE CHAINSTITCH LOOPER SCREW       | 1<br>1<br>1<br>1      |
| 32<br>33<br>34             | 210299<br>2922<br>210586<br>210296<br>210297   |        | ジ / C 1<br>ル シ - ル<br>シ ュ                | × 5 . 5                      | REGULATOR<br>SCREW<br>OIL SEAL<br>BUSHING<br>BUSHING                    | 1<br>1<br>1<br>1      |
| 37<br>38<br>39             | 208196<br>210288<br>5461<br>210289<br>208028   | レバ・止ネ: | ル – パ –<br>– / ル –<br>ジ / C 5<br>/ ル – パ | バー前後<br>× 5<br>に一前後          | SHAFT/LOOPER DRIVE<br>LEVER/LOOPER AVOIDING<br>SCREW<br>BLOCK<br>WASHER | 1<br>1<br>2<br>1<br>1 |
| 41<br>42<br>43             | 208029<br>5084<br>4802                         |        |                                          | $5 \times 5$ . 5             | COLLAR<br>SCREW<br>NUT                                                  | 1<br>1<br>1           |

| REF.                       | PART NO.<br>部品番号                               | 名                                                                                       | NAME                                                                           | QT.                   |
|----------------------------|------------------------------------------------|-----------------------------------------------------------------------------------------|--------------------------------------------------------------------------------|-----------------------|
| 4                          | 210309<br>4009-1<br>210310<br>206115<br>211386 | <ul><li>糸道/ルーパー(後)</li><li>平ネジ/C5×7.5</li><li>糸道パイプ</li><li>ホルダー</li><li>糸調子台</li></ul> | THREAD GUIDE<br>SCREW<br>THREAD TUBE<br>HOLDER<br>THREAD GUIDE                 | 1<br>1<br>1<br>2<br>1 |
| _                          | 5117<br>5526<br>211388<br>137108<br>211387     | 平 ネ ジ / C 5 × 8 . 5<br>丸 ナ ッ ト / C 4<br>圧 縮 バ ネ<br>調 子 皿<br>糸 削 子 棒                     | SCREW NUT SPRING TENSION DISC TENSION POST                                     | 1<br>1<br>2<br>1      |
| 13<br>14                   | 3044<br>212654<br>240102<br>205061<br>252005   | <ul><li>六角ナット/C5</li><li>輪/ルーパー前後</li><li>座金</li><li>止メ輪</li><li>ブッシュ</li></ul>         | NUT SHAFT/LOOPER AVOIDING WASHER RING BUSHING                                  | 1<br>1<br>1<br>1      |
|                            | 210293<br>5084<br>210292<br>205088<br>210287   | カラー<br>六角ネジ/C5×5.5<br>ブッシュ<br>栓<br>クランク/ルーパー前後                                          | COLLAR SCREW BUSHING PLUG CRANK/LOOPER AVOIDING                                | 1<br>2<br>1<br>1<br>1 |
| 21<br>22<br>23<br>24<br>25 | 5457<br>210284<br>205015<br>210283<br>5259     | 平 ネ ジ / C 9 × 1 5<br>ロッド / ルーパー前後<br>ニードルベアリング<br>カラー<br>皿 ネ ジ / C 1 × 5 . 2            | SCREW CONNECTION/LOOPER AVOIDING NEEDLE BEARING COLLAR SCREW                   | 1<br>1<br>1<br>1<br>2 |
| 26<br>27<br>28<br>29<br>30 | 210285<br>202433<br>5455<br>210300<br>5292     | 段付ピン<br>座金<br>六角ナット/C8<br>糸繰リ/ルーパー<br>止ネジ/C3×2.7                                        | PIN WASHER NUT THREAD TAKEUP SCREW                                             | 1<br>1<br>1<br>1<br>2 |
| 32                         | 210304<br>5494<br>210307<br>210302<br>1216     | ルーパー糸 繰 台<br>段 付 ネ ジ / C 5<br>波 板 座 金<br>糸 繰 リ 案 内<br>平 ネ ジ / C 4 × 5 . 5               | BRACKET/LOOPER THREAD GUIDE<br>SCREW<br>WASHER<br>GUIDE/THREAD TAKEUP<br>SCREW | 1<br>1<br>1<br>1      |
| 36<br>37<br>38<br>39<br>40 | 210303<br>5077<br>210308<br>5453<br>210306     | <ul><li>糸道/ルーパー糸織リ<br/>平ネジ/C1×3<br/>ストッパー<br/>平ネジ/C5×6.5<br/>線相エバネ</li></ul>            | THREAD GUIDE<br>SCREW<br>STOPPER<br>SCREW<br>SPRING                            | 2<br>2<br>1<br>1      |
|                            | 1234<br>137906<br>210311<br>4009-1             | 平 ネ ジ / C 4 × 3 . 8<br>座 金<br>糸 道<br>平 ネ ジ / C 5 × 7 . 5                                | SCREW WASHER THREAD GUIDE SCREW                                                | 1<br>1<br>1<br>1      |