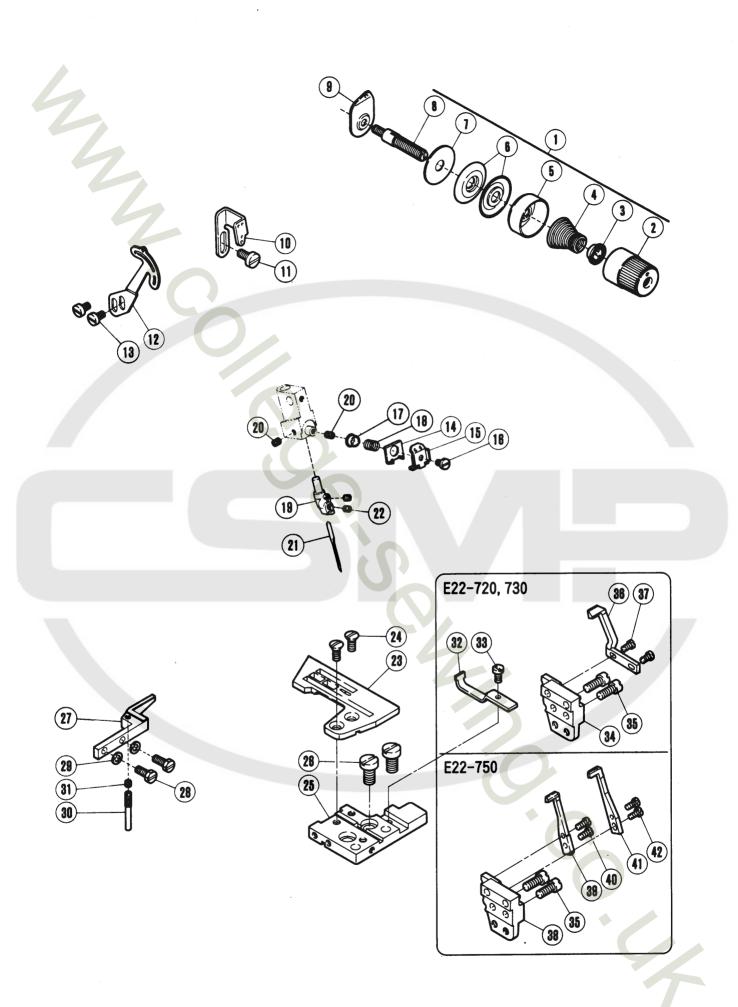

## 押ェ機構(1)

| REF.<br>No.      | PART NO.<br>部品番号                             | 名          | 称                                                    |                  | NAME                                                                         | QT.                   |
|------------------|----------------------------------------------|------------|------------------------------------------------------|------------------|------------------------------------------------------------------------------|-----------------------|
| 2<br>3<br>4      | 211636<br>2285<br>5481<br>210335<br>210329   | 段ピリン       | ーネ付クー<br>/ジネ/押エ                                      | 9<br>C 5<br>ゲレバー | LEVER/FOOT LIFT<br>SCREW<br>SCREW<br>LINK/FOOT LIFT LEVER<br>LEVER/FOOT LIFT | 1<br>1<br>1<br>1      |
| 6<br>7<br>8<br>9 | 5457<br>212988<br>211860<br>5276<br>5426     | 平ネネ六       | ジリリボーク・ババジット・ファイン・ファイン・ファイン・ファイン・ファイン・ファイン・ファイン・ファイン | × 1 5 7 × 1 6    | SCREW SPRING SPRING SCREW NUT                                                | 1<br>1<br>1<br>1<br>1 |
| 14               | 210728<br>5292<br>210727<br>2133-1<br>210326 | ブッマネ       | -<br>ジノC3<br>シュ<br>ジ/C5<br>押エ台                       |                  | COLLAR SCREW BUSHING SCREW SHAFT/FOOT LIFT                                   | 1<br>2<br>1<br>1      |
| 17<br>18<br>19   | 210321<br>210322<br>210323<br>5292<br>202451 | 平行止ネ       | 台<br>/ 押 エ<br>ピン/ C 3<br>ー<br>ン                      | × 2 . 7          | PRESSER ARM HINGE/PRESSER ARM PIN SCREW CHAIN CUTTER                         | 1<br>1<br>1<br>1      |
| 23<br>24         | 1229<br>210517<br>5117<br>208537<br>210337   | ストマネ       | ジ / C 3<br>ッパー/<br>ジ / C 5<br>棒 (組)<br>パネ            | 押 工 台<br>× 8.5   | SCREW STOPPER/PRESSER ARM SCREW PRESSER BAR COMPLETE SPRING                  | 2<br>1<br>2<br>1<br>1 |
| 27<br>28         | 208774<br>202645<br>201395<br>208599<br>5029 | 前手圧案平節揚縮内ネ | <b>軸</b><br>バネ                                       |                  | THUMB SCREW PLUNGER SPRING BUSHING SCREW                                     | 1<br>1<br>1<br>1      |
| 32<br>33         | 211657<br>211253<br>202647A<br>207924        |            | ゲ<br>- / 手 揚<br>リ ン グ ピ                              | ゲン               | LEVER/HAND LIFT<br>LEVER/HAND LIFT<br>PIN<br>WASHER                          | 1<br>1<br>1           |

| REF.                       | PART NO.<br>部品番号                             | 名                                                                     |         | NAME                                                                                       | QT.                   |
|----------------------------|----------------------------------------------|-----------------------------------------------------------------------|---------|--------------------------------------------------------------------------------------------|-----------------------|
| 1<br>2<br>3<br>4<br>5      | 212863<br>208958-B<br>5328<br>208960<br>2921 | 押エ ( 組 )<br>ピン付 / C 4<br>ネジリバネ<br>平ネジ/ C 3                            | × 6.3   | PRESSER FOOT COMPLETE<br>SCREW<br>SCREW<br>SPRING<br>SCREW                                 | 1<br>3<br>1<br>1<br>1 |
| 7<br>8<br>9                | 208767<br>208636<br>1196<br>208768<br>208769 | 押エ ( 長 )<br>押エ取付 C 3<br>平 7 7 7 4 1 1 1 1 1 1 1 1 1 1 1 1 1 1 1 1     | × 6 . 5 | PRESSER FOOT (LONG) BRACKET/PRESSER FOOT SCREW SHOE/PRESSER FOOT (4) SHOE/PRESSER FOOT (6) | 1<br>1<br>2<br>1      |
| 11<br>12<br>13<br>14<br>15 | 208770<br>1229<br>5328<br>209238<br>208958-B | <ul><li>小押エ(8)</li><li>平ネジ/C3</li><li>平ネジ(組)</li><li>ピン付ネジ/</li></ul> | × 6.3   | SHOE/PRESSER FOOT (8) SCREW SCREW PRESSER FOOT COMPLETE SCREW                              | 1<br>1<br>1<br>1<br>3 |
| 16<br>17<br>18<br>19<br>20 | 208575<br>5030<br>208899<br>208900<br>208374 | 補助押エ<br>平ネジ/C 1<br>空環押ピン<br>ネジリバネ                                     | × 2 , 3 | FABRIC GUARD<br>SCREW<br>CLAMP/THREAD CHAIN<br>PIN<br>SPRING                               | 1<br>1<br>1<br>1<br>1 |
| 21<br>22<br>23<br>24       | 1231<br>5328<br>208960<br>2921               | 平 ネ ジ / C 1<br>平 ネ ジ / C 4<br>ネ ジ リ バ ネ<br>平 ネ ジ / C 3                |         | SCREW<br>SCREW<br>SPRING<br>SCREW                                                          | 1<br>1<br>1           |