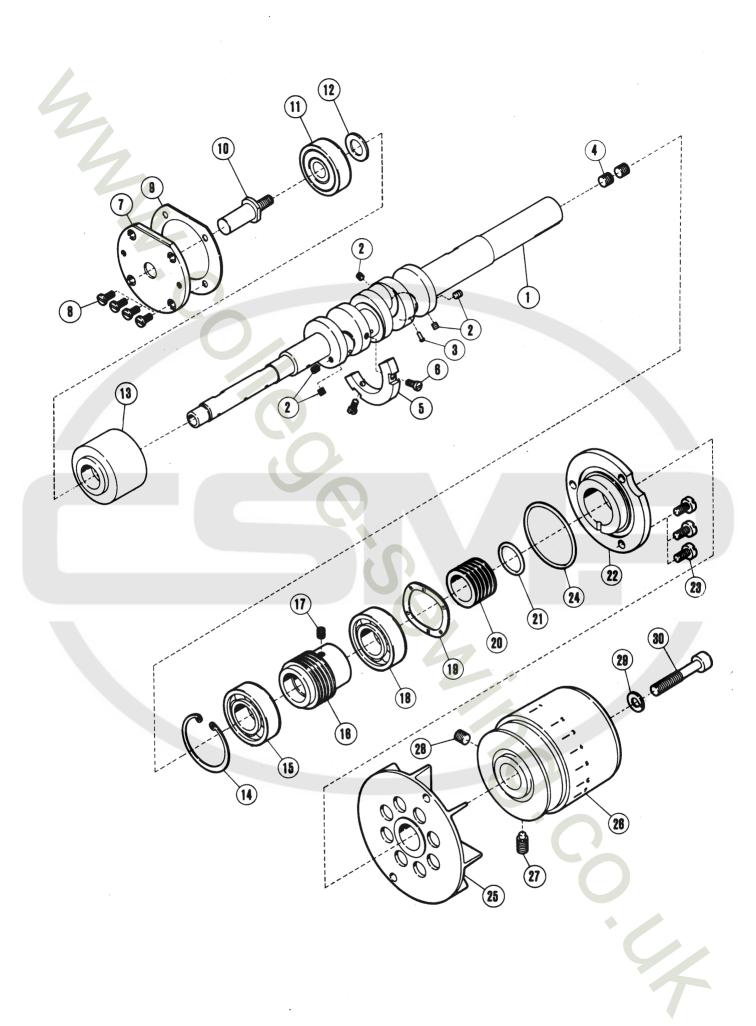

## クランクシャフト機構

| REF.                       | PART NO.<br>部品番号                               | 名           | 恭                              | e e  | NAME                                                              | QT.                   |
|----------------------------|------------------------------------------------|-------------|--------------------------------|------|-------------------------------------------------------------------|-----------------------|
| 1 2 3                      | 210228-PB<br>1459<br>208627                    |             | ンクシャフ<br>ジ/С4×:                |      | CRANKSHAFT<br>SCREW<br>OIL PLUG                                   | 1<br>5<br>1<br>2      |
| 4<br>5                     | 1448<br>210062                                 |             | ジ/C9×!<br>ンスウエイ                |      | SCREW<br>BALANCE WEIGHT                                           | 2<br>1                |
| 6<br>7                     | 5029<br>204881                                 | ハウ          | ジ/C3×′ジング                      |      | SCREW<br>HOUSING                                                  | 2<br>1<br>4<br>1      |
| 8<br>9<br>10               | 5328<br>204319<br>204873                       | ガス          | ジ/C 4×(<br>ケット<br>ピン           | 6.3  | SCREW GASKET CRANK SHAFT EXTENSION                                | 1 1                   |
| 13                         | 204010<br>240102<br>211533<br>211527<br>212987 | 座ブルメ        | シュ                             |      | BUSHING WASHER BUSHING RING BALL BEARING                          | 1<br>1<br>1<br>1      |
| 16<br>17<br>18<br>19       | 211530<br>5461<br>211526<br>211529<br>210056   | ウ<br>よ<br>ポ | ーム<br>ジ/C5×ミ<br>ルベアリンク<br>座金   | 5    | WORM<br>SCREW<br>BALL BEARING<br>WASHER<br>OIL SEAL               | 1<br>1<br>1<br>1      |
| 21<br>22<br>23<br>24<br>25 | 210057<br>211528<br>5117<br>210055<br>210058   | ハウ平ネ        | ング<br>ジング<br>ジ/C5×8<br>ング<br>ン | 3.5  | O RING<br>BALL BEARING RETAINER<br>SCREW<br>O RING<br>COOLING FAN | 1<br>1<br>3<br>1<br>1 |
| 26<br>27<br>28<br>29       | 211345AHD<br>5523<br>5050<br>204293            | 止ネバネ        | ジ/C9×1<br>ジ/C9×7<br>座金         | 1.5  | MACHINE PULLEY SCREW SCREW SPRING WASHER                          | 1<br>1<br>1           |
| 30                         | 5522                                           | 平ネ          | ジ/C9×3                         | 33.5 | SCREW                                                             | 1                     |

## 針振リ機構(1)

| REF.                       | PART NO.<br>部局番号                               | 名            | 称        |            |     |    |     |     |   | NAME                                                                   | QT.                   |
|----------------------------|------------------------------------------------|--------------|----------|------------|-----|----|-----|-----|---|------------------------------------------------------------------------|-----------------------|
| 2<br>3<br>4                | 210239<br>210240<br>5485<br>210241<br>212186   | 針エ平座船        | センジノ     | 14         |     | ×  | 1   | 2.  | 5 | HOLDER PIN SCREW WASHER OIL WICK                                       | 1<br>1<br>1<br>1      |
| 6<br>7<br>8<br>9<br>10     | 210057<br>210242<br>2133-1<br>201056<br>1457   | 0 ブ平カ止       | シッジノー    | - C        |     |    |     | 2.  | 5 | O RING BUSHING SCREW COLLAR SCREW                                      | 1<br>1<br>1<br>2      |
| 11<br>12<br>13<br>14<br>15 | 210235<br>202175<br>210238<br>210236<br>5022   | レ給二座皿        | 紐ドリ      | レベ         | P   | り: |     |     | 3 | LEVER/NEEDLE DRIVE OIL WICK NEEDLE BEARING WASHER SCREW                | 1<br>1<br>1<br>1      |
| 18<br>19                   | 210232A<br>210243<br>210237A<br>5292<br>202175 | 軸針平止給        | 案ピジ      | \$         | 3   | ×  | 2.  | . 7 | 7 | SHAFT/NEEDLE DRIVE<br>NEEDLE HOLDER GUIDE<br>PIN<br>SCREW<br>OIL WICK  | 1<br>1<br>1<br>1      |
| 21<br>22<br>23<br>24<br>25 | 240148<br>210244<br>202577<br>202176<br>5292   | <b>栓軸止給止</b> | 輪紐       |            |     | ×  | 2 . |     |   | PLUG<br>SHAFT<br>RING<br>OIL WICK<br>SCREW                             | 1<br>1<br>1<br>1<br>1 |
| 26<br>27<br>28<br>29<br>30 | 202174<br>210069<br>210234<br>210511<br>5059   | 給オブバ平        | ルシン      | 1<br>くウ    | I.  |    |     | Ę   |   | OIL WICK OIL SEAL BUSHING BALANCE WEIGHT SCREW                         | 1<br>1<br>1<br>1<br>2 |
| 32<br>33<br>34             | 210230<br>5457<br>210229<br>5376<br>204146     | ク平口平平        | ジドノ      | / C<br>/ 針 | 9 振 | IJ |     |     | 5 | CRANK/NEEDLE DRIVE<br>SCREW<br>CONNECTION/NEEDLE DRIVE<br>SCREW<br>PIN | 1<br>1<br>1<br>2<br>1 |
| 37<br>38                   | 5461<br>201635<br>5060<br>210233               | 止カ止ブ         | _<br>ジ / | / C        |     |    |     | 5   | 5 | SCREW COLLAR SCREW BUSHING                                             | 1<br>1<br>2<br>1      |