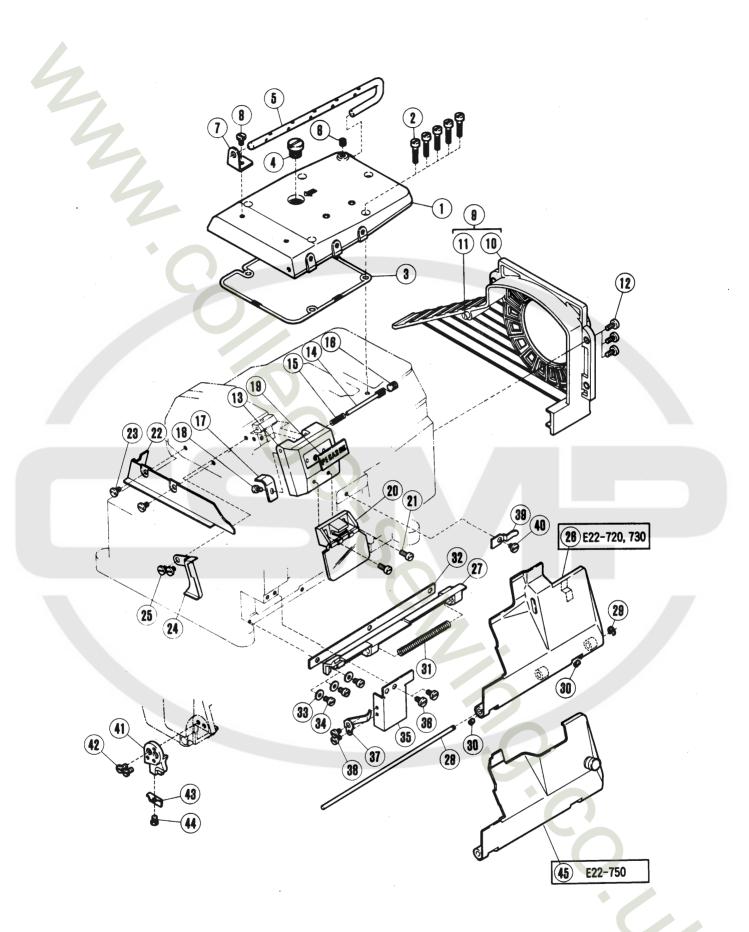

| REF.                       | PART NO.<br>部品番号                                   | 名 称                                        |         | NAME                                                                               | QT.                   |
|----------------------------|----------------------------------------------------|--------------------------------------------|---------|------------------------------------------------------------------------------------|-----------------------|
| 2                          | 212972-91<br>212976<br>211531<br>5060<br>212978-91 | ポンプ (組)<br>ポンプ本体<br>ウォーム/C8<br>止ネジー(内      | × 4 . 5 | TROCHOID PUMP ASSEMBLY TROCHOID PUMP WORM WHEEL SCREW ROTOR (INSIDE) SHAFT         | 1<br>1<br>1<br>2<br>1 |
| 8 9                        | 212979<br>212980<br>206468<br>212981<br>212982     | 輪<br>ローター(内<br>平行ピン<br>■ローター(外<br>側板       |         | SHAFT ROTOR (INSIDE) PIN ROTOR (OUTSIDE) PLATE                                     | 1<br>1<br>1<br>1      |
| 11<br>12<br>13<br>14<br>15 | 213578<br>213579<br>1175-2<br>5095<br>5145         | フィルター<br>当金<br>平ネジ/C4<br>平ネジ/C5<br>平ネジ/C1  | × 1 9   | FILTER GUIDE SCREW SCREW SCREW                                                     | 1<br>1<br>3<br>2<br>1 |
| 17<br>18<br>19             | 204185<br>206233<br>210200<br>210201-FD<br>206431  | Oリング<br>エレメント<br>ブラケット/<br>フィルグ            | フィルター   | O RING OIL FILTER BRACKET/OIL FILTER OIL FILTER CAP O RING                         | 1<br>1<br>1<br>1      |
| 21<br>22<br>23<br>24<br>25 | 5118<br>200136<br>205113A<br>200152<br>202199      | 平 ネ ジ / C 5<br>維 手<br>給 油 イ ブ<br>維 手 ネ ブ   |         | SCREW JOINT OIL TUBE JOINT SCREW CLAMP                                             | 3<br>2<br>1<br>2<br>2 |
| 26<br>27<br>28<br>29<br>30 | 210198<br>210199<br>210190<br>211369<br>212188     | 給油標示(組<br>銘板/給油標<br>オイルゲージ<br>座噴油管         | 示       | OIL MONITOR COMPLETE NAME PLATE/OIL MONITOR OIL SIGHT GAUGE WASHER OIL DISTRIBUTOR | 1<br>1<br>1<br>1      |
| 32<br>33<br>34             | 210202<br>212998<br>210193<br>179257-05<br>210192  | 給 推 チャック<br>地 手 ネ 指 ポート<br>オ イロール 推 示      | 組)      | LUBRICATION BLOCK JOINT SCREW INDICATOR COMPLETE FLOAT INDICATOR                   | 1<br>1<br>1<br>1      |
| 37<br>38<br>39             | 210194<br>213633<br>210510<br>5118<br>201185       | 集内/オイル<br>フィルター<br>オイル措示<br>マネジ/C5<br>座金   | × 1 2   | INDICATOR GUIDE FILTER INDICATOR SUPPORT SCREW WASHER                              | 2<br>1<br>1<br>2<br>2 |
| 42<br>43<br>44             | 212634<br>210211<br>5138B<br>202287A<br>210521     | オイルパン (<br>オイルパン<br>平ネジ/H1<br>座金<br>マグネット台 | 1 × 1 2 | OIL RESERVOIR COMPLETE OIL RESERVOIR SCREW WASHER MAGNET BRACKET                   | 1<br>1<br>1<br>1      |
| 48<br>49                   | 5117<br>210520<br>210212<br>5133<br>202045         | 平 ネジ / C 5<br>マグネット<br>O リボル<br>六 角 座 金    |         | SCREW MAGNET O RING BOLT SPRING WASHER                                             | 1<br>1<br>1<br>4<br>4 |
| 51                         | 9A3002                                             | フィルターシ                                     | - n     | FILTER SEAL                                                                        | 1                     |