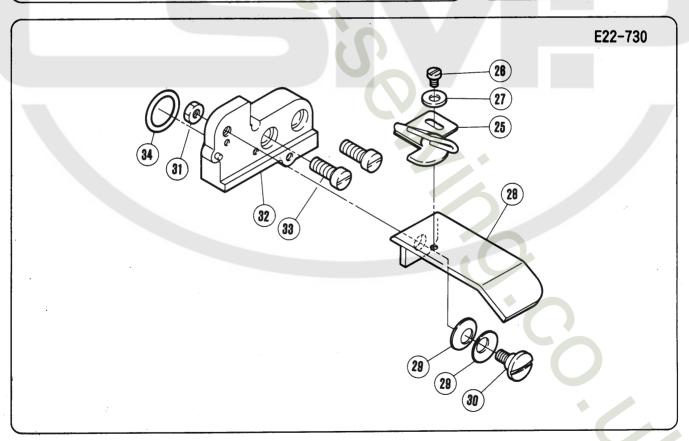

# 上下メス機構

| REF.                       | PART NO.<br>部品番号                               | 名     | 称                    |                            |     | NAME                                                                              | QT.                   |
|----------------------------|------------------------------------------------|-------|----------------------|----------------------------|-----|-----------------------------------------------------------------------------------|-----------------------|
| 2<br>3<br>4                | 210269<br>210069<br>210068<br>206180<br>210173 | オイブ座金 | ス台 —<br>ルシュ<br>ド / 上 |                            |     | UPPER KNIFE LEVER OIL SEAL BUSHING WASHER CONNECTION/UPPER KNIFE DRIVE            | 1<br>1<br>1<br>1      |
| 6<br>7<br>8<br>9<br>10     | 5376<br>210314<br>5457<br>210175<br>5461       | クマネ行  | ンクノ                  | 9 × 1 5                    |     | SCREW CRANK/UPPER KNIFE DRIVE SCREW PIN SCREW                                     | 2<br>1<br>1<br>1<br>1 |
| 12                         |                                                | ブッ上メ  | ージシスピン<br>C          | 8 × 4 .                    | 5   | COLLAR<br>SCREW<br>BUSHING<br>UPPER KNIFE LEVER<br>PIN                            | 1<br>2<br>1<br>1<br>1 |
| 16<br>17<br>18<br>19<br>20 | 210315C<br>5118<br>202527A<br>5088<br>210316A  | 平上六   | ス(狭                  | 5 × 1 2<br>†† )<br>C 4 × 7 | . 5 | UPPER KNIFE CLAMP<br>SCREW<br>UPPER KNIFE (NARROW)<br>SCREW<br>LOWER KNIFE HOLDER | 1<br>1<br>1<br>1<br>1 |
| 21<br>22<br>23<br>24<br>25 | 4009-1<br>210180<br>5094<br>202295A<br>210184  | 案平下   | ジ/ジスス                | ス台<br>5 × 2 6              |     | SCREW GUIDE/LOWER KNIFE HOLDER SCREW LOWER KNIFE/THICK CLAMP/LOWER KNIFE          | 1<br>1<br>1<br>1      |
| 26<br>27<br>28<br>29       | 2193<br>202340<br>210183<br>5117               | 圧権下メ  | パネスパネ                | C 5 × 8<br>受ケ<br>5 × 8.    |     | SCREW SPRING SPRING RETAINER SCREW                                                | 1<br>1<br>1<br>1      |