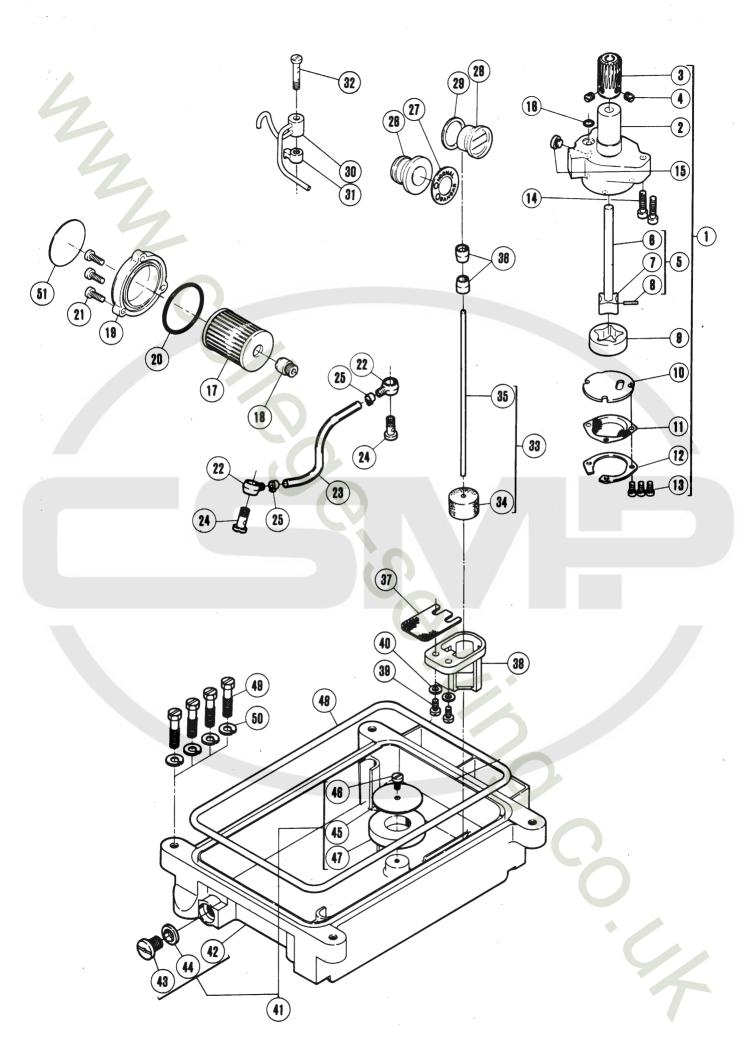

| REF.                       | PART NO.<br>部品番号                                   | 名 称                                        |         | NAME                                                                               | QT.                   |
|----------------------------|----------------------------------------------------|--------------------------------------------|---------|------------------------------------------------------------------------------------|-----------------------|
| 2                          | 212972-91<br>212976<br>211531<br>5060<br>212978-91 | ポンプ (組)<br>ポンプ本体<br>ウォーム/C8<br>止ネジー(内      | × 4 . 5 | TROCHOID PUMP ASSEMBLY TROCHOID PUMP WORM WHEEL SCREW ROTOR (INSIDE) SHAFT         | 1<br>1<br>1<br>2<br>1 |
| 8 9                        | 212979<br>212980<br>206468<br>212981<br>212982     | 輪<br>ローター(内<br>平行ピン<br>■ローター(外<br>側板       |         | SHAFT ROTOR (INSIDE) PIN ROTOR (OUTSIDE) PLATE                                     | 1<br>1<br>1<br>1      |
| 11<br>12<br>13<br>14<br>15 | 213578<br>213579<br>1175-2<br>5095<br>5145         | フィルター<br>当金<br>平ネジ/C4<br>平ネジ/C5<br>平ネジ/C1  | × 1 9   | FILTER GUIDE SCREW SCREW SCREW                                                     | 1<br>1<br>3<br>2<br>1 |
| 17<br>18<br>19             | 204185<br>206233<br>210200<br>210201-FD<br>206431  | Oリング<br>エレメント<br>ブラケット/<br>フィルグ            | フィルター   | O RING OIL FILTER BRACKET/OIL FILTER OIL FILTER CAP O RING                         | 1<br>1<br>1<br>1      |
| 21<br>22<br>23<br>24<br>25 | 5118<br>200136<br>205113A<br>200152<br>202199      | 平 ネ ジ / C 5<br>維 手<br>給 油 イ ブ<br>維 手 ネ ブ   |         | SCREW JOINT OIL TUBE JOINT SCREW CLAMP                                             | 3<br>2<br>1<br>2<br>2 |
| 26<br>27<br>28<br>29<br>30 | 210198<br>210199<br>210190<br>211369<br>212188     | 給油標示(組<br>銘板/給油標<br>オイルゲージ<br>座噴油管         | 示       | OIL MONITOR COMPLETE NAME PLATE/OIL MONITOR OIL SIGHT GAUGE WASHER OIL DISTRIBUTOR | 1<br>1<br>1<br>1      |
| 32<br>33<br>34             | 210202<br>212998<br>210193<br>179257-05<br>210192  | 給 推 チャック<br>地 手 ネ 指 ポート<br>オ イロール 推 示      | 組)      | LUBRICATION BLOCK JOINT SCREW INDICATOR COMPLETE FLOAT INDICATOR                   | 1<br>1<br>1<br>1      |
| 37<br>38<br>39             | 210194<br>213633<br>210510<br>5118<br>201185       | 集内/オイル<br>フィルター<br>オイル措示<br>マネジ/C5<br>座金   | × 1 2   | INDICATOR GUIDE FILTER INDICATOR SUPPORT SCREW WASHER                              | 2<br>1<br>1<br>2<br>2 |
| 42<br>43<br>44             | 212634<br>210211<br>5138B<br>202287A<br>210521     | オイルパン (<br>オイルパン<br>平ネジ/H1<br>座金<br>マグネット台 | 1 × 1 2 | OIL RESERVOIR COMPLETE OIL RESERVOIR SCREW WASHER MAGNET BRACKET                   | 1<br>1<br>1<br>1      |
| 48<br>49                   | 5117<br>210520<br>210212<br>5133<br>202045         | 平 ネジ / C 5<br>マグネット<br>O リボル<br>六 角 座 金    |         | SCREW MAGNET O RING BOLT SPRING WASHER                                             | 1<br>1<br>1<br>4<br>4 |
| 51                         | 9A3002                                             | フィルターシ                                     | - n     | FILTER SEAL                                                                        | 1                     |