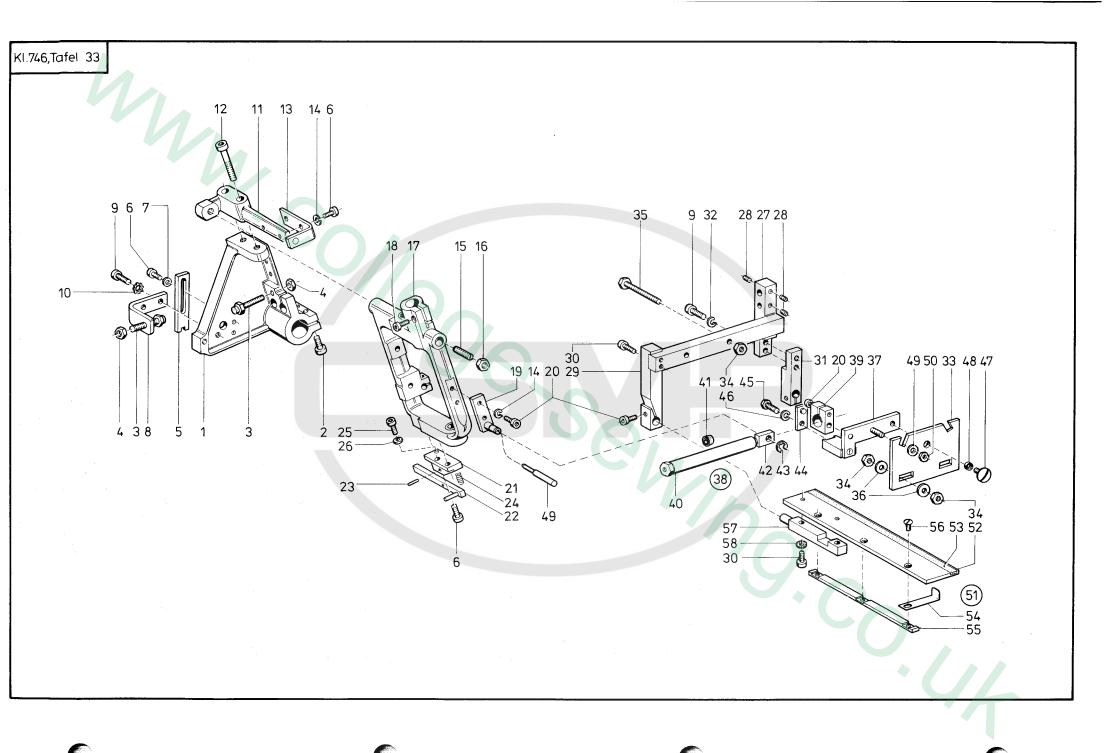

|                       |           |              |
| İ            |                       |                                                                                   |                                                                                                                    |    |                       |             |              |              |                       |           |              |
| ш            | ·                     |                                                                                   |                                                                                                                    |    |                       | <del></del> |              | L            | ···                   |           |              |



| Pos.<br>Det. | Teile Nr.<br>Part No. | Benennung                                            | Denomination                                             | Pos.<br>Det.   | Teile Nr.<br>Part No.         | Benennung                                    | Denomination                                | Pos.<br>Det. | Teile Nr.<br>Part No. | Benennung | Denomination |
|--------------|-----------------------|------------------------------------------------------|----------------------------------------------------------|----------------|-------------------------------|----------------------------------------------|---------------------------------------------|--------------|-----------------------|-----------|--------------|
|              |                       | Teile für Paspel-<br>aufnahme l