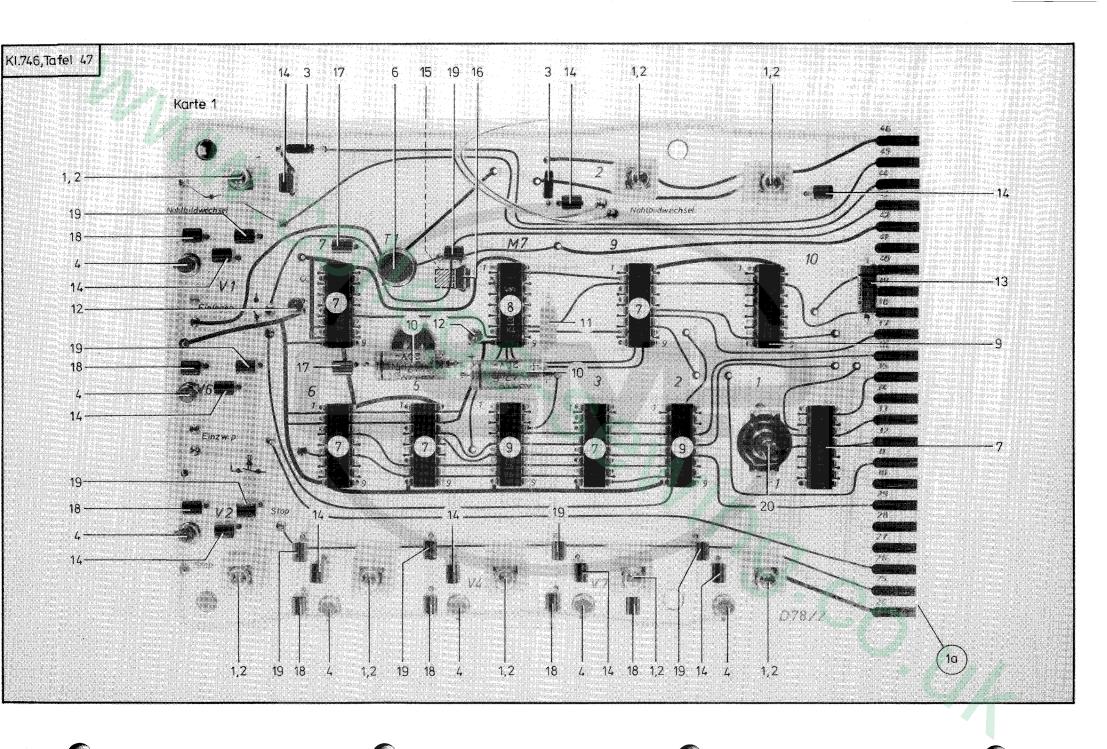

| Pos. Teile Nr. Det. Part No. Benennung | Denomination | Pos. Teile Nr. Det. Part No. Benennung | Denomination     |
| Teile der DÜRKOPP 7 Verstärkerkal  1a 74423892 Leiterplatte I (mit Pos. 1 b  1 74423931 Transistor  2 74412760 Kondensator  3 74423970 Widerstand  4 74423971 Widerstand  5 739311 Diode  6 74423975 Widerstand  7 74423976 Widerstand  8 74423923 Int. Schaltkre | Parts of  DÜRKOPP 746-6,-7  Amplifier board  Amplifier board  Printed board assembly cpl. (with pos.1 up to 8)  Transistor  Condenser  Resistor  Resistor  Diode  Resistor  Resistor  Resistor  Resistor  Resistor | Det. Part No.                          |              | Det. Part No.                          | Denomination     |



Benennung

**DÜRKOPP 746-6, -7** 

Leiterplatte kpl.

(mit Pos. 1 bis 20)

Teile der

Karte 1

Fassung

Diode

Glühlampe

Transistor

Transistor

Int. Schaltkreis

Int. Schaltkreis

Int. Schaltkreis

Kondensator

Kondensator

Kondensator

Kondensator

Widerstand

Widerstand

Widerstand

Widerstand

Widerstand

Widerstand

Potentiometer

Denomination

DÜRKOPP 746-6, -7 Board No. 1

Printed board assembly

Lamp socket

Diode

Transistor

Transistor

Condenser

Condenser

Condenser

Condenser

Resistor

Resistor

Resistor

Resistor

Resistor

Resistor

Potentiometer

Filament lamp

Integrated circuit

Integrated circuit

Integrated circuit

cpl. (with pos. 1 up to 20)

Parts of

Teile Nr.

7462551

74423991

74423992

798160207

74412497

74424269

74423923

74423921

74423943

74423937

74