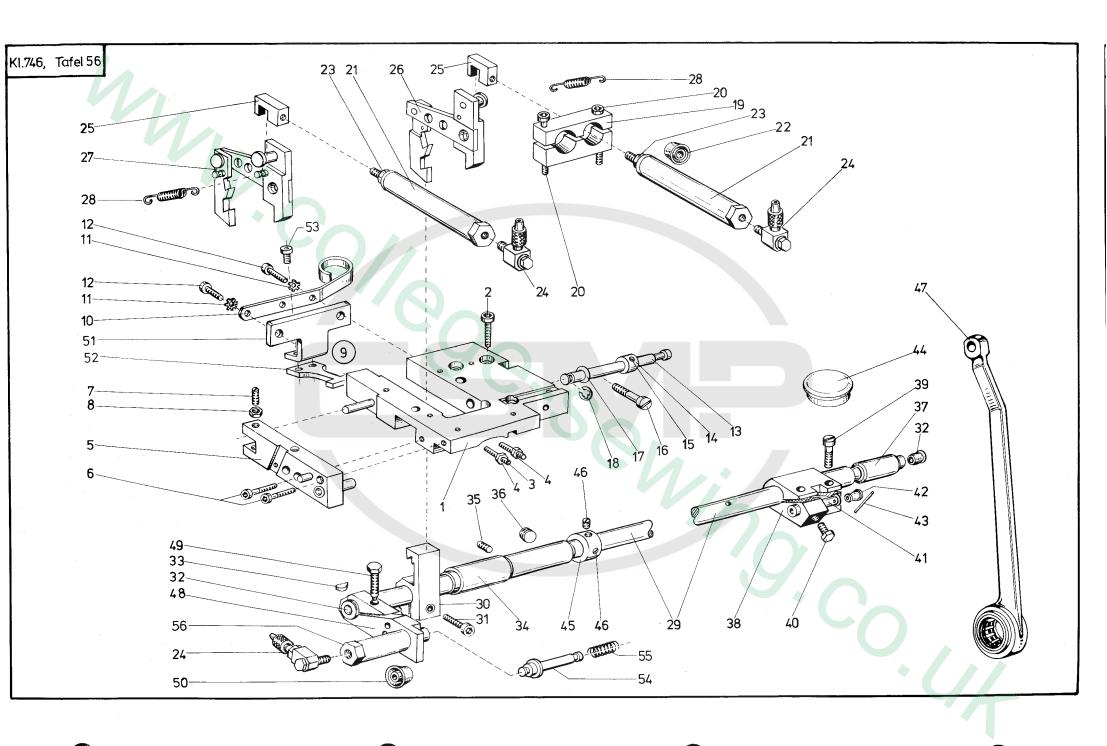

## Teileliste und Näheinrichtungen Spare Parts List and Sewing Equipment

746-6, -7