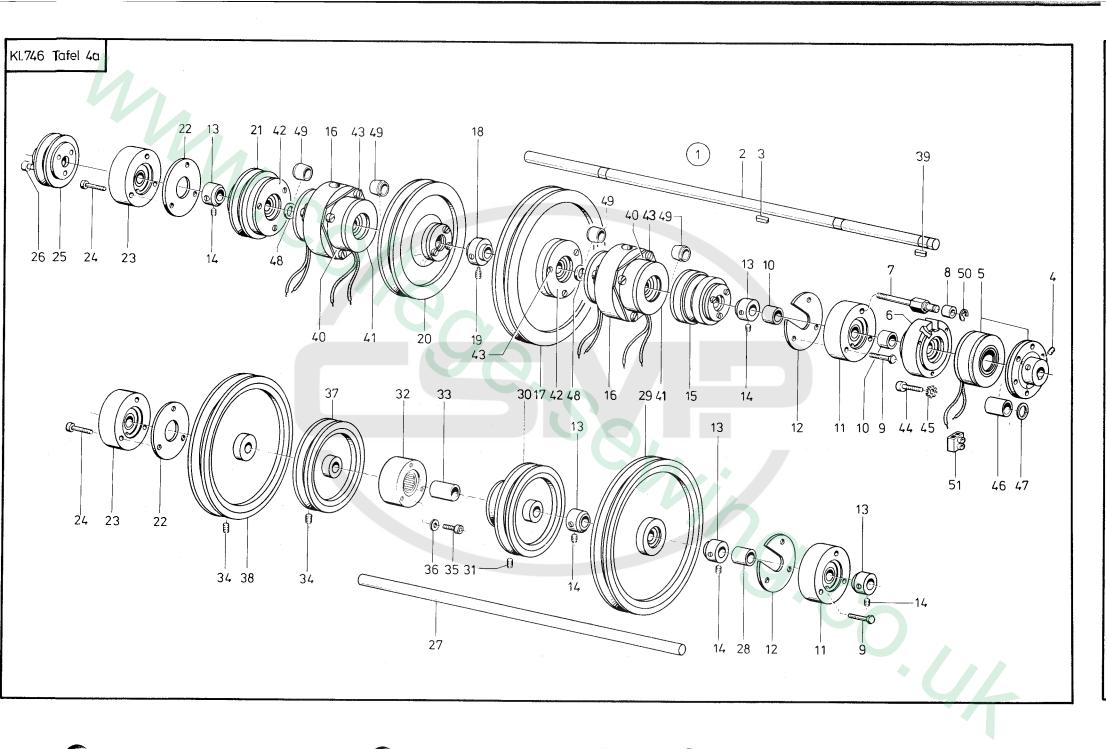

746448k

Det. Part No.

Tafal Aa

|              |                       | Tafel 4a                    |                                |              |                       |           | Stand: 17.2.1983 |
|--------------|-----------------------|-----------------------------|--------------------------------|--------------|-----------------------|-----------|------------------|
| Pos.<br>Det. | Teile Nr.<br>Part No. | Benennung                   | Denomination                   | Pos.<br>Det. | Teile Nr.<br>Part No. | Benennung | Denomination     |
| 32           | 746556a               | Lager kpl.<br>(mit Pos. 33) | Bearing cpl.<br>(with pos. 33) |              |                       |           |                  |
| 33           | 74420855              | Innenring                   | Internal ring                  |              |                       |           |                  |
| 34           | 211354                | Gewindestift                | Threaded stud                  |              |                       |           |                  |
| 35           | 7425374               | ZylSchraube                 | Cyl. head screw                |              |                       |           |                  |
| 36           | 557263                | Scheibe                     | Washer                         |              |                       |           |                  |
| 37           | 746326                | Riemenscheibe kpl.          | Strap disc cpl.                |              |                       |           |                  |
|              | ,                     | (mit Pos. 34)               | (with pos. 34)                 |              |                       |           |                  |
| 38           | 746322                | Riemenscheibe kpl.          | Strap disc cpl.                |              |                       |           |                  |
|              |                       | (mit Pos. 34)               | (with pos. 34)                 |              |                       |           |                  |
| 39           | 570507                | Paß feder                   | Fitting key                    |              |                       |           |                  |
| 40           | 7462326               | Magnetgehäuse               | Magnet housing                 |              |                       |           |                  |
| 41           | 7462328               | Magnetkörper                | Magnet substance               |              |                       |           |                  |
| 42           | 7462329               | Anker                       | Armature                       | 1            |                       |           |                  |
| 43           | 739297                | ZylSchraube                 | Cyl. head screw                | İ            |                       |           |                  |
| 44           | Z 112235              | ZylSchraube                 | Cyl. head screw                |              |                       |           |                  |
| 45           | 739298                | Zahnscheibe                 | Tooth lock washer              |              |                       |           |                  |
| 46           | 746434                | Distanzring                 | Distance ring                  |              |                       |           |                  |
| 47           | 74420566              | Scheibe                     | Washer                         |              |                       |           |                  |
| 48           | 74420507              | Distanzring                 | Distance ring                  |              |                       |           |                  |
| 49           | 7462309               | Distanzring                 | Distance ring                  |              |                       |           |                  |
| 50           | 7443142               | SicherScheibe               | Safety washer                  |              |                       |           |                  |
| 51           | 746299                | Lüsterklemme                | Two wire connector             |              |                       |           |                  |
|              |                       | Keilriemen                  | Belt                           |              |                       |           |                  |
|              | 7464504               | 8 x 830, DIN 2215           | 8 x 830, DIN 2215              |              |                       |           |                  |
|              | 746525                | 9,5 x 1425 La,              | 9,5 x 1425 La,                 |              |                       |           |                  |
|              |                       | DIN 7753                    | DIN 7753                       |              |                       |           |                  |
|              | 722755                | 8 x 850, DIN 2215           | 8 x 850, DIN 2215              |              |                       |           |                  |
|              |                       |                             |                                |              |                       |           |                  |
|              |                       |                             |                                |              |                       |           |                  |
|              |                       |                             |                                |              |                       |           |                  |
|              |                       |                             |                                |              |                       |           |                  |
|              |                       |                             | i                              |              |                       |           |                  |
|              |                       |                             |                                | 1            |                       |           |                  |
|              |                       |                             |                                | 1            |                       |           |                  |
|              |                       |                             | 1                              |              |                       |           |                  |
|              |                       |                             |                                |              |                       |           |                  |
|              |                       |                             |                                | 1            |                       |           |                  |
|              |                       |                             |                                |              |                       |           |                  |
|              |                       |                             |                                |              |                       |           |                  |
|              |                       |                             |                                |              |                       |           | 44               |
|              |                       |                             |                                |              |                       |           | •                |
|              |                       |                             |                                | L            |                       |           |                  |