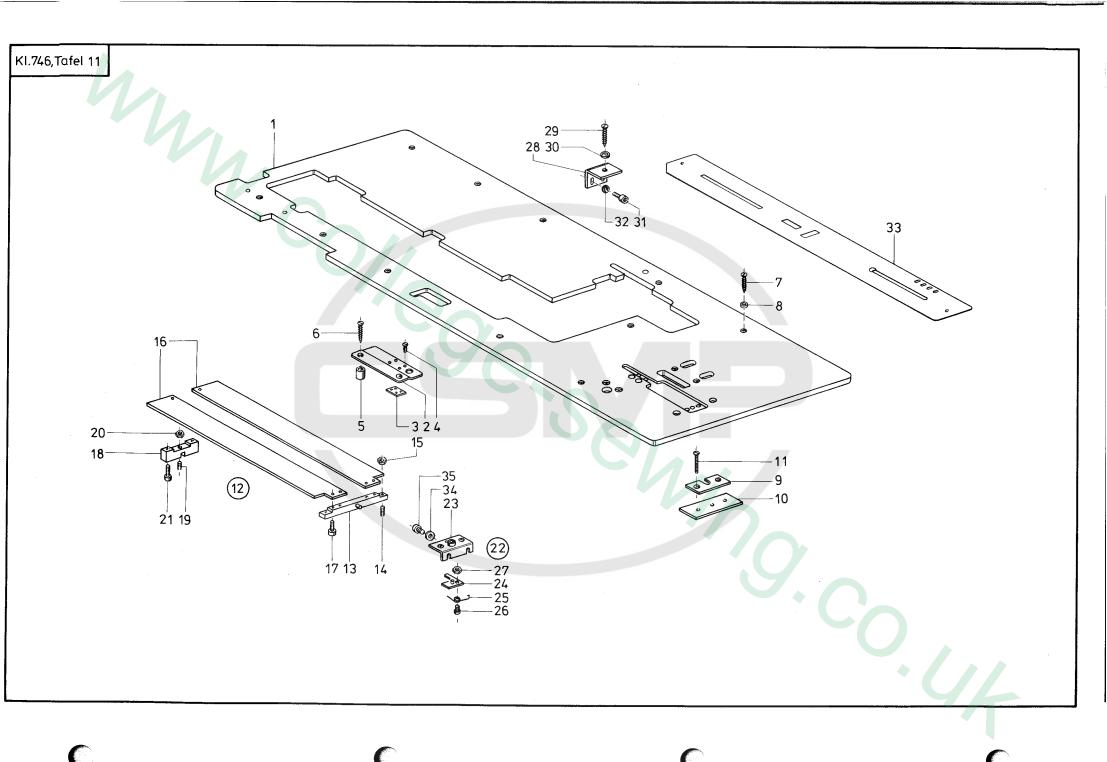

|           |              |
|              |                       |           |              |
|              |                       |           |              |
|              |                       |           |              |
|              |                       |           |              |
|              |                       |           |              |
|              |                       |           |              |
|              |                       |           |              |
|              |                       |           |              |
|              |                       |           |              |
|              |                       |           |              |
|              |                       |           |              |

Stand: 17.2.1983



Klasse 746, Tafel 11 · Cl. 746, table 11

Tafel 11

Stand: 17.2.1983

| Pos.<br>Det.            | Teile Nr.<br>Part No.                                                                                       | Benennung                                                                                                               | Denomination                                                                                                                                    | Pos. Teile Nr.<br>Det. Part No. | Benennung | Denomination | Pos. Teile Nr.<br>Det. Part No. | Benennung     | Denomination |
|-------------------------|-------------------------------------------------------------------------------------------------------------|-----------------------------------------------------------