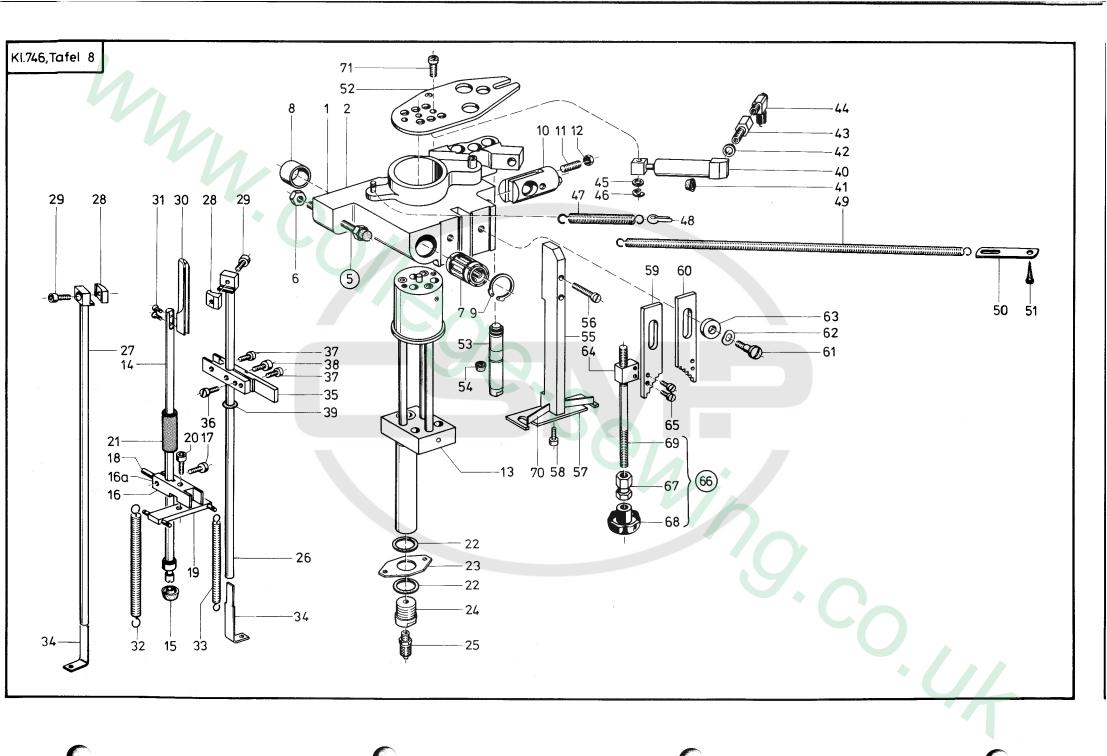

br>93370175<br>1001194<br>74640378<br>74242167                                                    | (best. aus Pos. 23, 24, 25, 27) Klinke kpl. rechts (best. aus Pos. 32, 24, 25, 27) Klinke, links ZylSchraube Zylinder kpl. (mit Pos. 26 und 27) Lippenring SchlVerschr. Winkel 6ktMutter SicherScheibe Schraube Klinke, rechts AnschlStück ZylSchraube Spannhülse Kupplungsdose Dichtring | Ratchet cpl. left hand (consist. of pos. 23, 24, 25, 27) Ratchet cpl. right hand (consist. of pos. 32, 24, 25, 27) Ratchet, left hand Cyl. head screw Cylinder cpl. (with pos. 26 and 27) Lip ring Hose coupling screw Square Hexagonal nut Safety washer Screw Ratchet, right hand Stop piece Cyl. head screw Clamping sleeve Coupling socket Gasket ring |              |                       |           |              |



Klasse 746, Tafel 8 - Class 746, table 8

Benennung

Lagerbock

Schraube

(Nahtanfang)

Kugelbüchse

Distanzrohr

Lager kpl.

Lager

Rohr

Lippenring

Gewindestift

Sechskantmutter

Klemmstück kpl.

Klemmstück kpl.

Zyl.-Schraube

Zyl.-Schraube

Dichtring

Schraube

Klemmstück

Zyl.-Schraube

(mit Pos. 31)

Senkschraube

Verlängerung

Zyl.-Schraube

Zyl.-Schraube

Zyl.-Schraube

Gabelstück kpl.

(mit Pos. 36, 37, 38)

Zugfeder

Zugfeder

Vorstecher kpl.

**Anschlagbuchse** 

Schlauchverschr.

Bolzen

Leiste

**Platte** 

Rohr

Rohr

(mit Pos. 17 und 18)

(mit Pos. 17 und 18)

Sicher.-Scheibe

(mit Pos. 11 und 12)

Sechskantmutter

Lagerbock (Nahtende)

Denomination

Pillow block (end of

(beginning of seam)

(incl. pos. 11 and 12)

seam)

Screw

Pillow block

Hexagonal nut

Distance tube