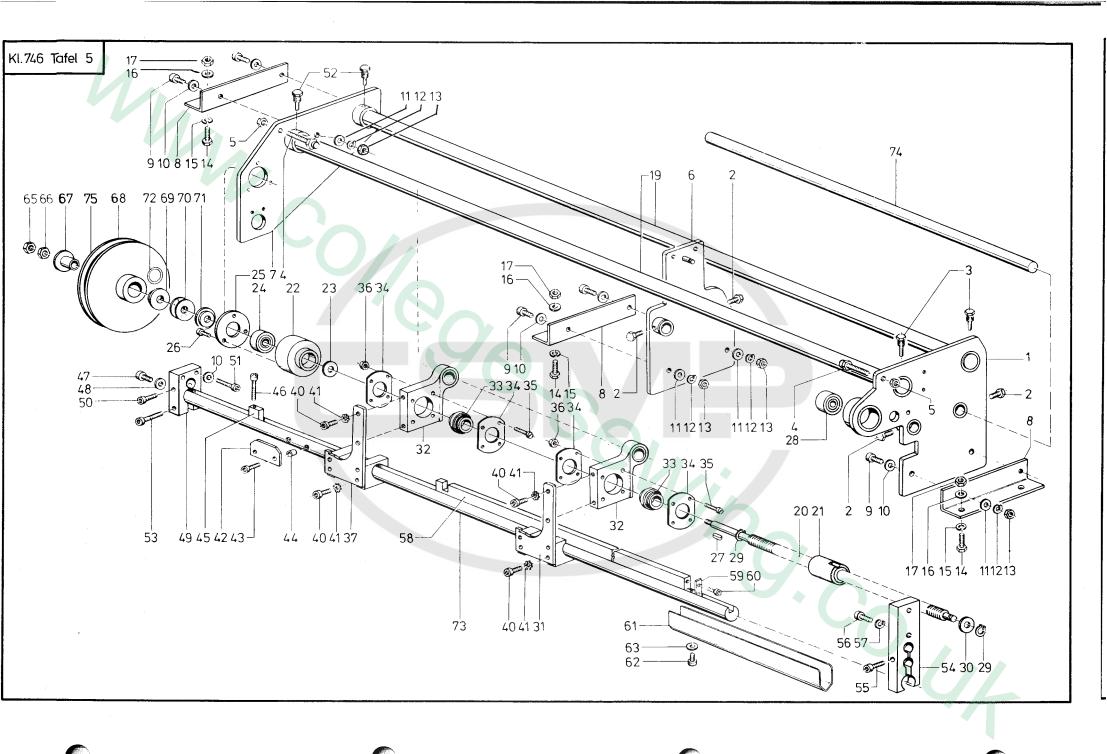

|              |                       |           |                  |
|              |                       |                             |                                |              |                       |           |                  |
|              |                       |                             |                                |              |                       |           | 44               |
|              |                       |                             |                                |              |                       |           | •                |
|              |                       |                             |                                | L            |                       |           |                  |



| Pos.<br>Det. | Teile Nr.<br>Part No. | Benennung                  | Denomination                |
|--------------|-----------------------|----------------------------|-----------------------------|
|              |                       | Teile der<br>DÜRKOPP 746-7 | Parts of<br>DÜRKOPP 746-7   |
| 1            | 746601                | Stegblech kpl.             | Setting rule plate cpl.     |
| _            | EE04 <b>=</b>         | (mit Pos. 2, 3, 4, 5)      | (with pos. 2, 3, 4, 5)      |
| 2            | 55617                 | Sechskantschraube          | Hexagonal screw             |
| 3            | 746626                | BefSchraube                | Fixing screw                |
| 4            | 7461416               | Schraube                   | Screw