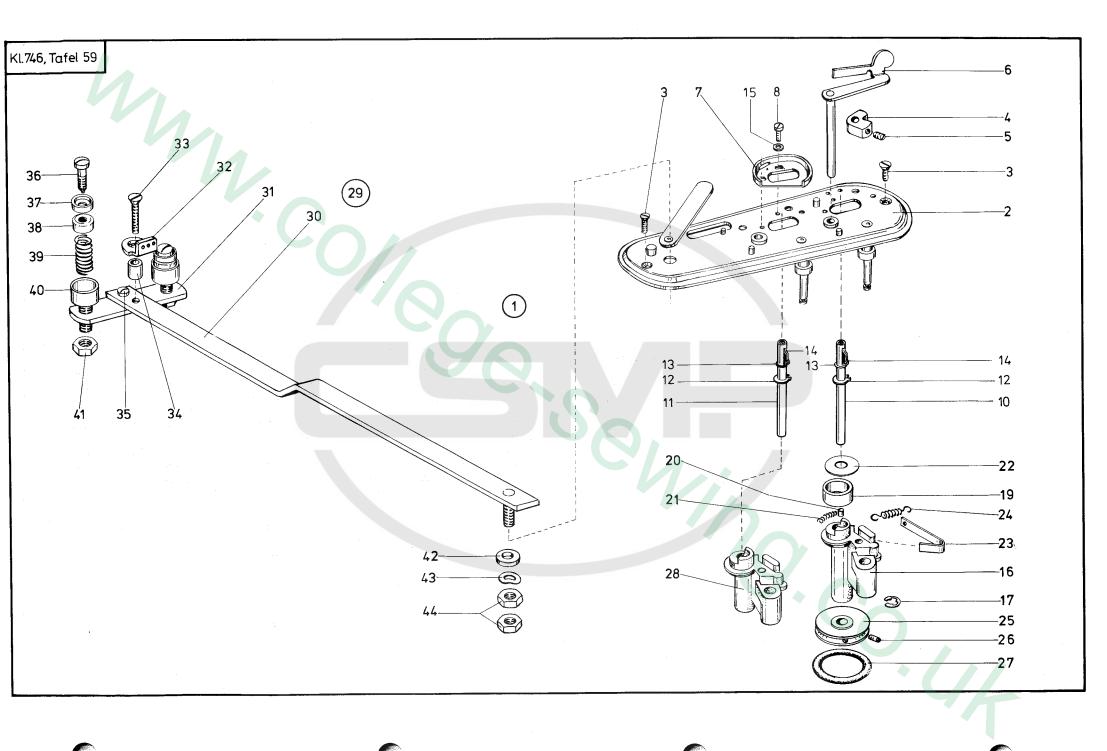

## Teileliste und Näheinrichtungen Spare Parts List and Sewing Equipment

746-6, -7