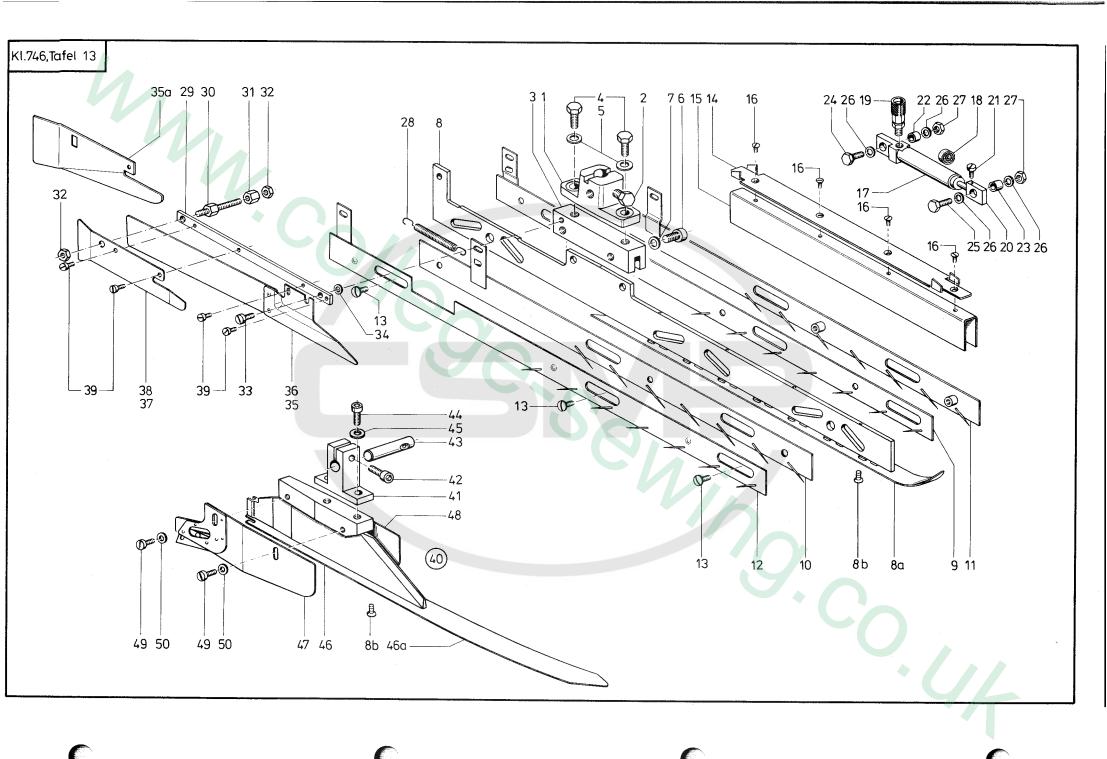

|                             |
|      |             |                             | ·                           |
|      |             |                             |                             |
|      |             |                             |                             |
|      |             |                             |                             |
|      |             |                             |                             |
|      |             |                             |                             |
|      |             |                             |                             |
|      |             |                             |                             |
|      |             |                             | 7                           |



Klasse 746, Tafel 13 · Cl. 746, table 13

Tafel 13

Stand: 17.2.1983

| Pos.<br>Det. | Teile Nr.<br>Part No. | Benennung                             | Denomination                          | Pos.<br>Det.   | Teile Nr.<br>Part No.          | Benennung                         | Denomination                       | Pos.<br>Det. | Teile Nr.<br>Part No. | Benennung                                    | Denomination                                     |
|--------------|-----------------------|---------------------------------------|---------------------------------------|----------------|--------------------------------|-----------------------------------|------------------------------------|--------------|-----------------------|----------------------------------------------|------------------