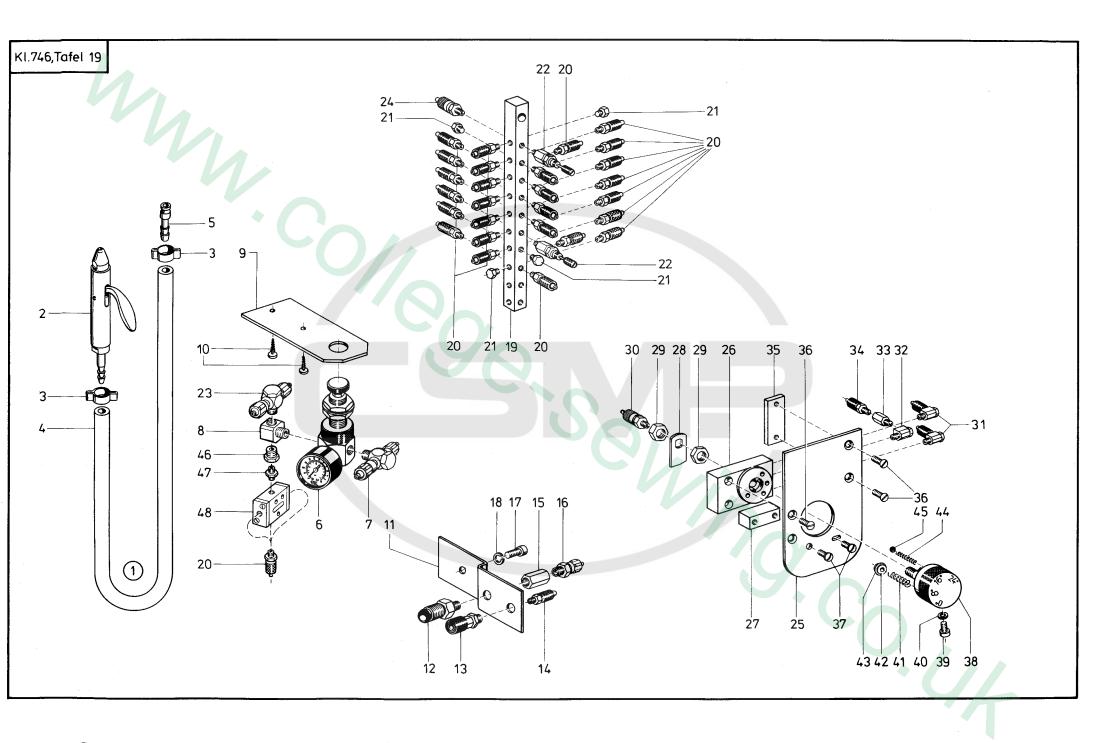

## Teileliste und Näheinrichtungen Spare Parts List and Sewing Equipment

746-6, -7