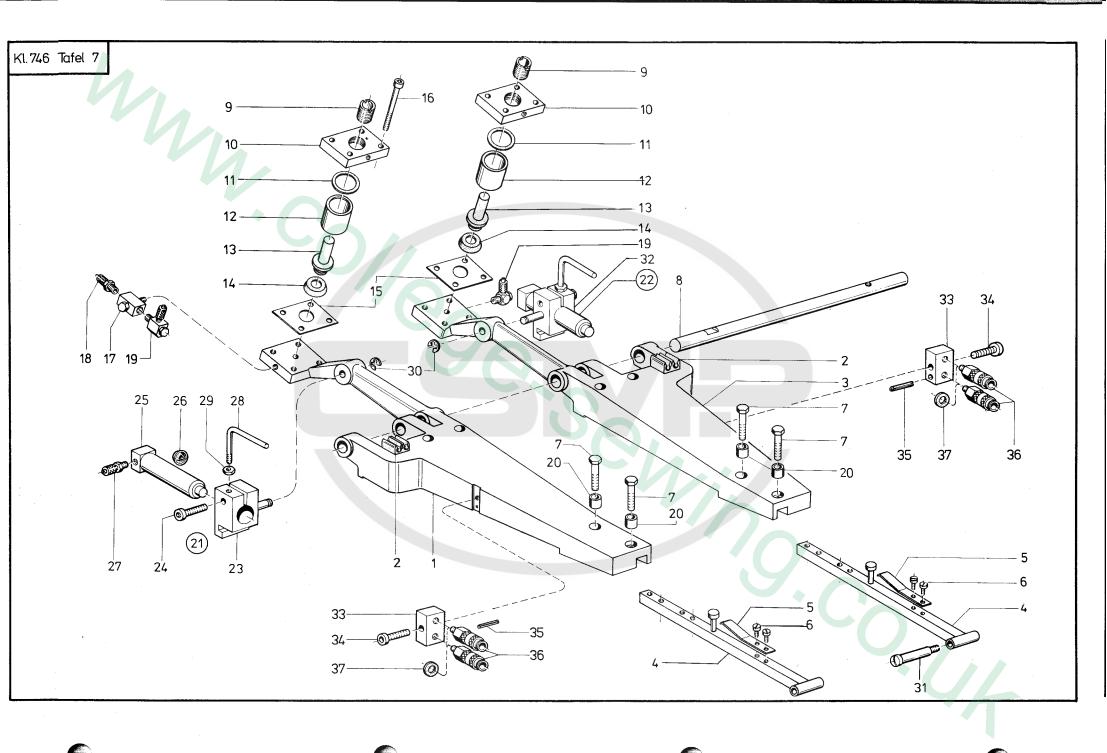

| Tafel 6   | 3a           |              |                       |           | Stand: 17.2.1983 |
|--------------|-----------------------|-----------|--------------|--------------|-----------------------|-----------|------------------|
| Pos.<br>Det. | Teile Nr.<br>Part No. | Benennung | Denomination | Pos.<br>Det. | Teile Nr.<br>Part No. | Benennung | Denomination     |
|              |                       |           |              | Det.         | Part No.              |           |                  |
|              |                       |           |              |              |                       |           |                  |
|              |                       |           |              |              |                       |           |                  |



746, Tafel 7 — Class 7

0

|              |                       |           | Stand: 17.2.1983 |
|--------------|-----------------------|-----------|------------------|
| Pos.<br>Det. | Teile Nr.<br>Part No. | Benennung | Denomination     |
|              |                       |           |                  |
|              |                       |           |                  |
|              |                       |           |                  |
|              |                       |           |                  |
|              |                       |           |                  |
|              |                       |           |                  |
|              |                       |           |                  |
|              |                       |