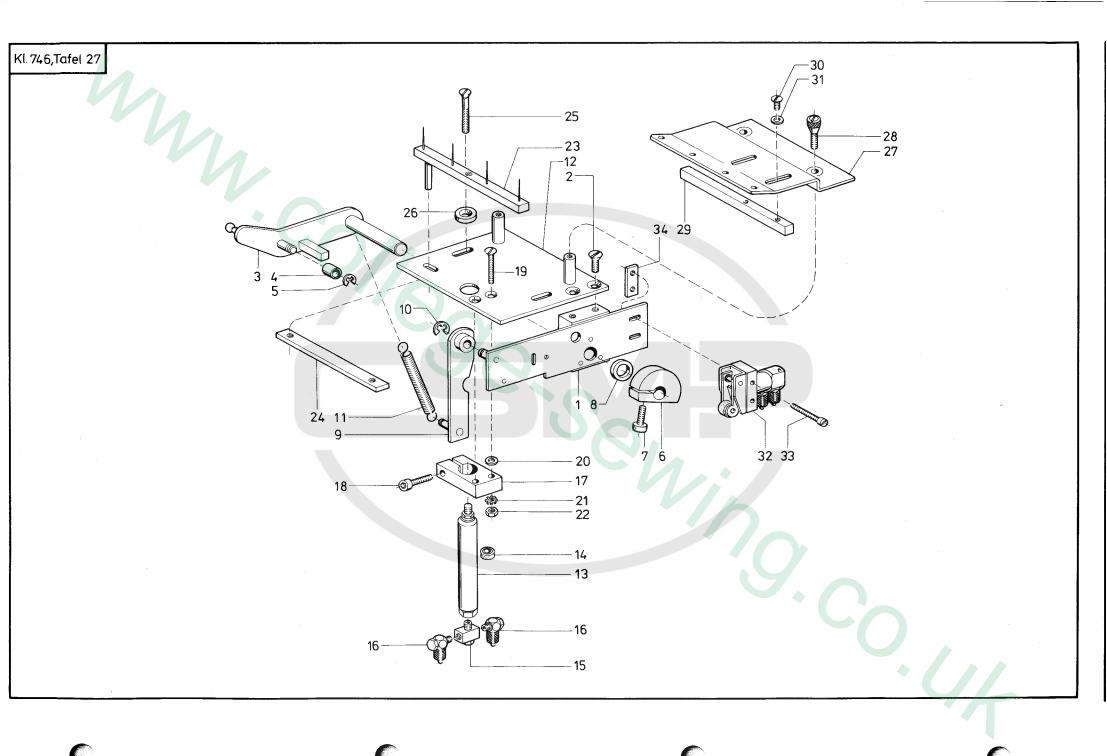

## Teileliste und Näheinrichtungen Spare Parts List and Sewing Equipment

746-6, -7