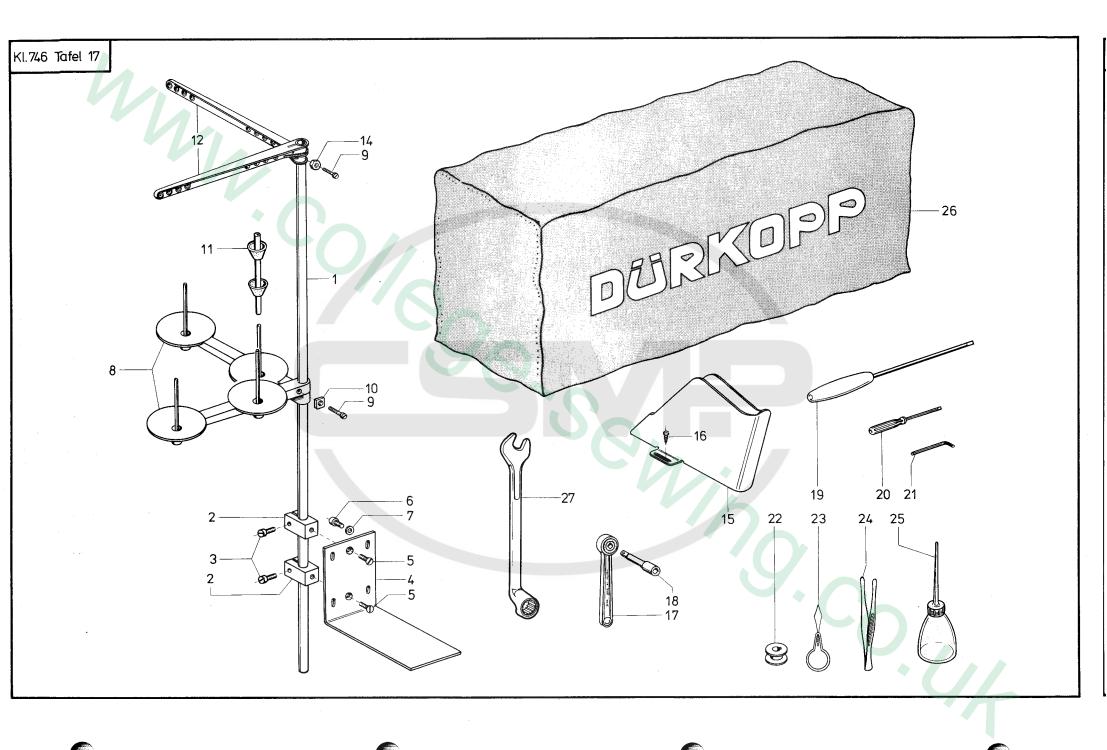

## Inhaltsverzeichnis

| Gestellteile             | Tafel 1, 2, 6a, 11    |
|--------------------------|-----------------------|
| Getriebeteile            | Tafel 3, 4, 4a, 5, 5a |
| Mechanische Teile        | Tafel 6, 7-10, 12     |
| Beipackteile             | Tafel 17              |
| Klammereinrichtung       | Tafel 14, 14a-15c     |
| Stempeleinrichtung       | Tafel 13, 13a         |
| Abdeckteile              | Tafel 16              |
| Pneumatikteile           | Tafel 18, 18a, 19     |
| Druckluftpistole         | Tafel 19              |
| Schaltschrankteile       | Tafel 20, 40-52       |
| Restfadenwächter         | Tafel 20a, 20b        |
| Pick up                  | Tafel 21              |
| Stapler                  | Tafel 22, 23, 24      |
| Zusatzstapler            | Tafel 25              |
| Einr. Verstärkungsstr.   |                       |
| anheben                  | Tafel 26              |
| Hosenklemmeinrichtung    | Tafel 26, 27          |
| Stoffniederhalter        | Tafel 27a             |
| Pneum, Niederhalter      | Tafel 28              |
| Untertransport           | Tafel 28, 29a         |
| Tischverbreiterung       | Tafel 30              |
| Nähleuchte               | Tafel 31              |
| Gleitblech für           | 10101                 |
| Verstärkungsstr.         | Tafel 31              |
| Warteposition            | 10101                 |
| (Transportwagen)         | Tafel 32              |
| Teile z. Nähen v. Schub- | 10,0102               |
| u. Brusttaschen u. dgl.  | Tafel 32              |
| Paspelaufnahme links     | Tafel 33, 34          |
| Schere                   | Tafel 35, 36          |
| Ausstreifeinrichtung     | Tafel 37              |
| Reißverschlußeinrichtung | Tafel 38-39a          |
| Elektrische Teile        | Tafel 40-52           |
| Näheinrichtung           | Tafel 53 u. Anhang    |
| Maschinen-Oberteil       | Tafel 54–66           |
| waschinen-Operen         | 1 4 2 34 200          |
| L                        |                       |

## **Contents**

| Stand parts                 | Table 1, 2, 6a, 11    |
|-----------------------------|-----------------------|
| Gearing parts               | Table 3, 4, 4a, 5, 5a |
| Mechanical parts            | Table 6, 7–10, 12     |
| Added parts                 | Table 17              |
| Clamping equipment          | Table 14, 14a-15c     |
| Folding equipment           | Table 13, 13a         |
| Covering parts              | Table 16              |
| Pneumatic parts             | Table 18, 18a, 19     |
| Compressed air pistol       | Table 19              |
| Switch cabinet parts        | Table 20, 40-52       |
| Rest-Thread catcher         | Table 20a, 20b        |
| Pickup                      | Table 21              |
| Stacker                     | Table 22, 23, 24      |
| Stacker extension           | Table 25              |
| Equipment lifting the       |                       |
| strengthening strips        | Table 26              |
| Trouser clamping equipm.    | Table 26, 27          |
| Holding down device         | Table 27a             |
| Pneumatic fabric holder     | Table 28              |
| Bottom feed                 | Table 29, 29a         |
| Table enlargement           | Table 30              |
| Sewing lamp                 | Table 31              |
| January Company             |                       |
| Plate for backing strap     | Table 31              |
| Parking position for        |                       |
| transport canier            | Table 32              |
| Parts for sewing sliding po | ckets and             |
| brest pockets and the like  | Table 32              |
| Piping receiver, left hand  | Table 33, 34          |
| Scissors                    | Table 35, 36          |
| Stripping device            | Table 37              |
| Zipper equipment            | Table 38-39a          |
| Electric parts              | Table 40-52           |
| Sewing equipment            | Table 53 and appendix |
| Machine head                | Table 54-66           |
|                             |                       |
|                             |                       |