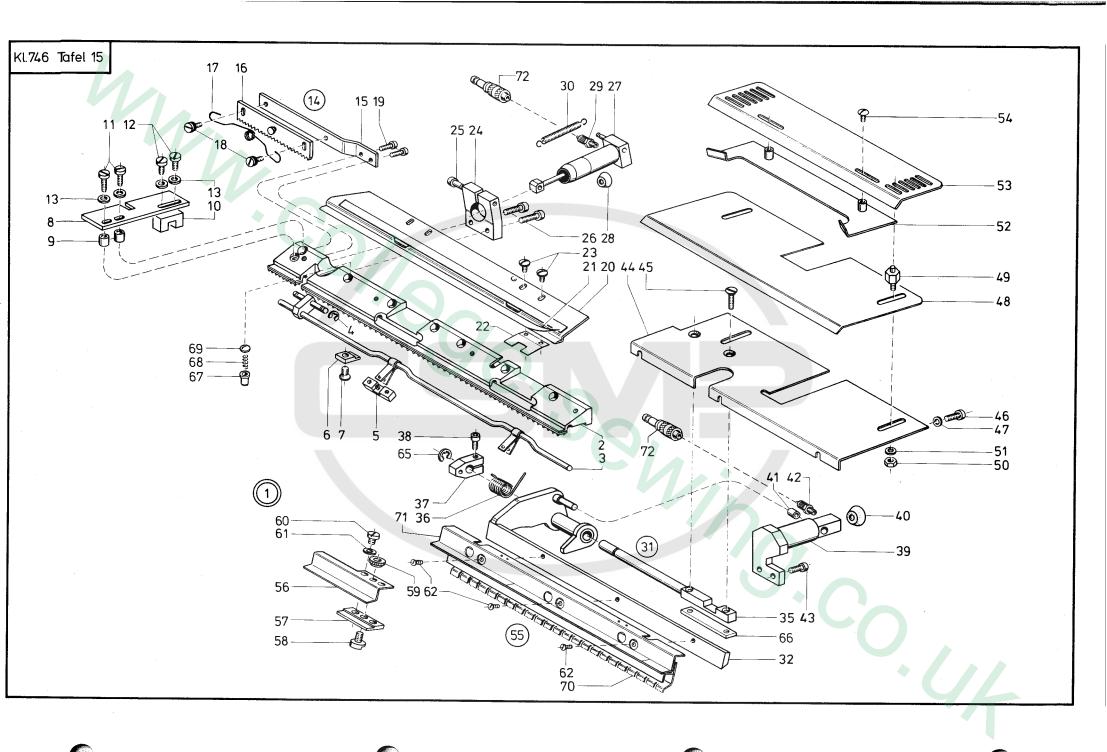

## Inhaltsverzeichnis

| Gestellteile             | Tafel 1, 2, 6a, 11    |
|--------------------------|-----------------------|
| Getriebeteile            | Tafel 3, 4, 4a, 5, 5a |
| Mechanische Teile        | Tafel 6, 7-10, 12     |
| Beipackteile             | Tafel 17              |
| Klammereinrichtung       | Tafel 14, 14a-15c     |
| Stempeleinrichtung       | Tafel 13, 13a         |
| Abdeckteile              | Tafel 16              |
| Pneumatikteile           | Tafel 18, 18a, 19     |
| Druckluftpistole         | Tafel 19              |
| Schaltschrankteile       | Tafel 20, 40-52       |
| Restfadenwächter         | Tafel 20a, 20b        |
| Pick up                  | Tafel 21              |
| Stapler                  | Tafel 22, 23, 24      |
| Zusatzstapler            | Tafel 25              |
| Einr. Verstärkungsstr.   |                       |
| anheben                  | Tafel 26              |
| Hosenklemmeinrichtung    | Tafel 26, 27          |
| Stoffniederhalter        | Tafel 27a             |
| Pneum, Niederhalter      | Tafel 28              |
| Untertransport           | Tafel 28, 29a         |
| Tischverbreiterung       | Tafel 30              |
| Nähleuchte               | Tafel 31              |
| Gleitblech für           | 10101                 |
| Verstärkungsstr.         | Tafel 31              |
| Warteposition            | 10101                 |
| (Transportwagen)         | Tafel 32              |
| Teile z. Nähen v. Schub- | 10,0102               |
| u. Brusttaschen u. dgl.  | Tafel 32              |
| Paspelaufnahme links     | Tafel 33, 34          |
| Schere                   | Tafel 35, 36          |
| Ausstreifeinrichtung     | Tafel 37              |
| Reißverschlußeinrichtung | Tafel 38-39a          |
| Elektrische Teile        | Tafel 40-52           |
| Näheinrichtung           | Tafel 53 u. Anhang    |
| Maschinen-Oberteil       | Tafel 54–66           |
| waschinen-Operen         | 1 4 2 34 200          |
| L                        |                       |

## **Contents**

| Stand parts                 | Table 1, 2, 6a, 11    |
|-----------------------------|-----------------------|
| Gearing parts               | Table 3, 4, 4a, 5, 5a |
| Mechanical parts            | Table 6, 7–10, 12     |
| Added parts                 | Table 17              |
| Clamping equipment          | Table 14, 14a-15c     |
| Folding equipment           | Table 13, 13a         |
| Covering parts              | Table 16              |
| Pneumatic parts             | Table 18, 18a, 19     |
| Compressed air pistol       | Table 19              |
| Switch cabinet parts        | Table 20, 40-52       |
| Rest-Thread catcher         | Table 20a, 20b        |
| Pickup                      | Table 21              |
| Stacker                     | Table 22, 23, 24      |
| Stacker extension           | Table 25              |
| Equipment lifting the       |                       |
| strengthening strips        | Table 26              |
| Trouser clamping equipm.    | Table 26, 27          |
| Holding down device         | Table 27a             |
| Pneumatic fabric holder     | Table 28              |
| Bottom feed                 | Table 29, 29a         |
| Table enlargement           | Table 30              |
| Sewing lamp                 | Table 31              |
| January Company             |                       |
| Plate for backing strap     | Table 31              |
| Parking position for        |                       |
| transport canier            | Table 32              |
| Parts for sewing sliding po | ckets and             |
| brest pockets and the like  | Table 32              |
| Piping receiver, left hand  | Table 33, 34          |
| Scissors                    | Table 35, 36          |
| Stripping device            | Table 37              |
| Zipper equipment            | Table 38-39a          |
| Electric parts              | Table 40-52           |
| Sewing equipment            | Table 53 and appendix |
| Machine head                | Table 54-66           |
|                             |                       |
|                             |                       |