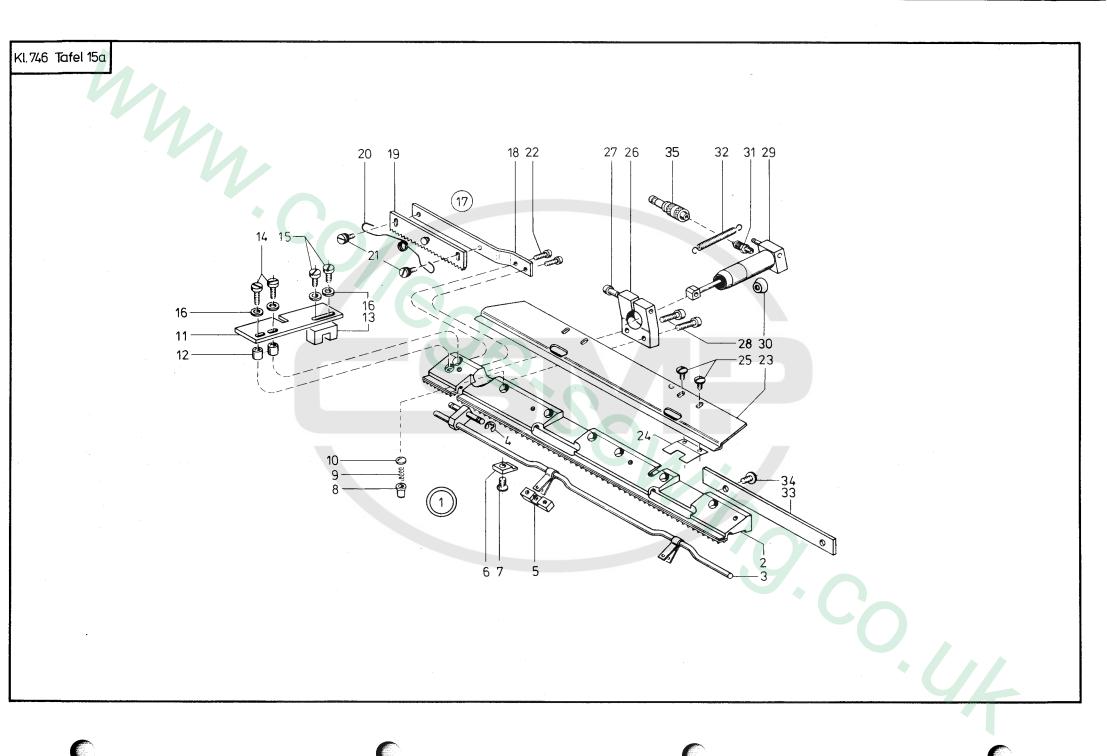

## Inhaltsverzeichnis

| Gestellteile             | Tafel 1, 2, 6a, 11    |
|--------------------------|-----------------------|
| Getriebeteile            | Tafel 3, 4, 4a, 5, 5a |
| Mechanische Teile        | Tafel 6, 7-10, 12     |
| Beipackteile             | Tafel 17              |
| Klammereinrichtung       | Tafel 14, 14a-15c     |
| Stempeleinrichtung       | Tafel 13, 13a         |
| Abdeckteile              | Tafel 16              |
| Pneumatikteile           | Tafel 18, 18a, 19     |
| Druckluftpistole         | Tafel 19              |
| Schaltschrankteile       | Tafel 20, 40-52       |
| Restfadenwächter         | Tafel 20a, 20b        |
| Pick up                  | Tafel 21              |
| Stapler                  | Tafel 22, 23, 24      |
| Zusatzstapler            | Tafel 25              |
| Einr. Verstärkungsstr.   |                       |
| anheben                  | Tafel 26              |
| Hosenklemmeinrichtung    | Tafel 26, 27          |
| Stoffniederhalter        | Tafel 27a             |
| Pneum, Niederhalter      | Tafel 28              |
| Untertransport           | Tafel 28, 29a         |
| Tischverbreiterung       | Tafel 30              |
| Nähleuchte               | Tafel 31              |
| Gleitblech für           | 10101                 |
| Verstärkungsstr.         | Tafel 31              |
| Warteposition            | 10101                 |
| (Transportwagen)         | Tafel 32              |
| Teile z. Nähen v. Schub- | 10,0102               |
| u. Brusttaschen u. dgl.  | Tafel 32              |
| Paspelaufnahme links     | Tafel 33, 34          |
| Schere                   | Tafel 35, 36          |
| Ausstreifeinrichtung     | Tafel 37              |
| Reißverschlußeinrichtung | Tafel 38-39a          |
| Elektrische Teile        | Tafel 40-52           |
| Näheinrichtung           | Tafel 53 u. Anhang    |
| Maschinen-Oberteil       | Tafel 54–66           |
| waschinen-Operen         | 1 4 2 34 200          |
| L                        |                       |

## **Contents**

| Stand parts                 | Table 1, 2, 6a, 11    |
|-----------------------------|-----------------------|
| Gearing parts               | Table 3, 4, 4a, 5, 5a |
| Mechanical parts            | Table 6, 7–10, 12     |
| Added parts                 | Table 17              |
| Clamping equipment          | Table 14, 14a-15c     |
| Folding equipment           | Table 13, 13a         |
| Covering parts              | Table 16              |
| Pneumatic parts             | Table 18, 18a, 19     |
| Compressed air pistol       | Table 19              |
| Switch cabinet parts        | Table 20, 40-52       |
| Rest-Thread catcher         | Table 20a, 20b        |
| Pickup                      | Table 21              |
| Stacker                     | Table 22, 23, 24      |
| Stacker extension           | Table 25              |
| Equipment lifting the       |                       |
| strengthening strips        | Table 26              |
| Trouser clamping equipm.    | Table 26, 27          |
| Holding down device         | Table 27a             |
| Pneumatic fabric holder     | Table 28              |
| Bottom feed                 | Table 29, 29a         |
| Table enlargement           | Table 30              |
| Sewing lamp                 | Table 31              |
| January Company             |                       |
| Plate for backing strap     | Table 31              |
| Parking position for        |                       |
| transport canier            | Table 32              |
| Parts for sewing sliding po | ckets and             |
| brest pockets and the like  | Table 32              |
| Piping receiver, left hand  | Table 33, 34          |
| Scissors                    | Table 35, 36          |
| Stripping device            | Table 37              |
| Zipper equipment            | Table 38-39a          |
| Electric parts              | Table 40-52           |
| Sewing equipment            | Table 53 and appendix |
| Machine head                | Table 54-66           |
|                             |                       |
|                             |                       |