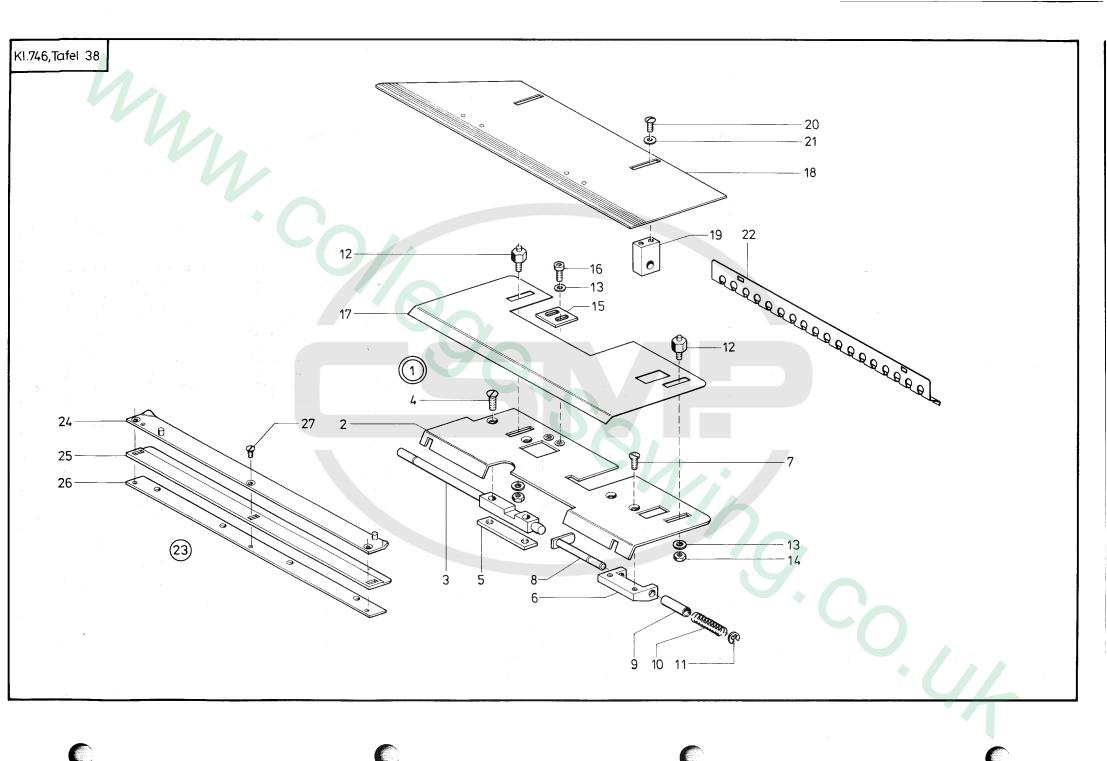

## Teileliste und Näheinrichtungen Spare Parts List and Sewing Equipment

746-6, -7