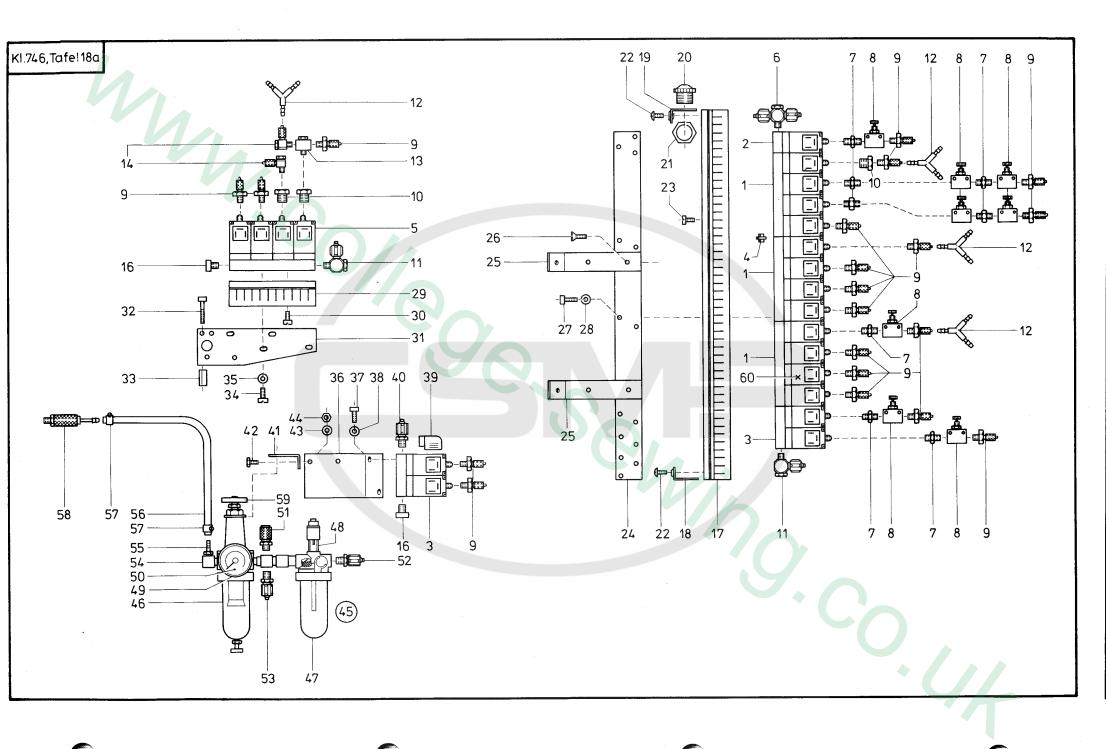

## Inhaltsverzeichnis

| Gestellteile             | Tafel 1, 2, 6a, 11    |
|--------------------------|-----------------------|
| Getriebeteile            | Tafel 3, 4, 4a, 5, 5a |
| Mechanische Teile        | Tafel 6, 7-10, 12     |
| Beipackteile             | Tafel 17              |
| Klammereinrichtung       | Tafel 14, 14a-15c     |
| Stempeleinrichtung       | Tafel 13, 13a         |
| Abdeckteile              | Tafel 16              |
| Pneumatikteile           | Tafel 18, 18a, 19     |
| Druckluftpistole         | Tafel 19              |
| Schaltschrankteile       | Tafel 20, 40-52       |
| Restfadenwächter         | Tafel 20a, 20b        |
| Pick up                  | Tafel 21              |
| Stapler                  | Tafel 22, 23, 24      |
| Zusatzstapler            | Tafel 25              |
| Einr. Verstärkungsstr.   |                       |
| anheben                  | Tafel 26              |
| Hosenklemmeinrichtung    | Tafel 26, 27          |
| Stoffniederhalter        | Tafel 27a             |
| Pneum, Niederhalter      | Tafel 28              |
| Untertransport           | Tafel 28, 29a         |
| Tischverbreiterung       | Tafel 30              |
| Nähleuchte               | Tafel 31              |
| Gleitblech für           | 10101                 |
| Verstärkungsstr.         | Tafel 31              |
| Warteposition            | 10101                 |
| (Transportwagen)         | Tafel 32              |
| Teile z. Nähen v. Schub- | 10,0102               |
| u. Brusttaschen u. dgl.  | Tafel 32              |
| Paspelaufnahme links     | Tafel 33, 34          |
| Schere                   | Tafel 35, 36          |
| Ausstreifeinrichtung     | Tafel 37              |
| Reißverschlußeinrichtung | Tafel 38-39a          |
| Elektrische Teile        | Tafel 40-52           |
| Näheinrichtung           | Tafel 53 u. Anhang    |
| Maschinen-Oberteil       | Tafel 54–66           |
| waschinen-Operen         | 1 4 2 34 200          |
| L                        |                       |

## **Contents**

| Stand parts                 | Table 1, 2, 6a, 11    |
|-----------------------------|-----------------------|
| Gearing parts               | Table 3, 4, 4a, 5, 5a |
| Mechanical parts            | Table 6, 7–10, 12     |
| Added parts                 | Table 17              |
| Clamping equipment          | Table 14, 14a-15c     |
| Folding equipment           | Table 13, 13a         |
| Covering parts              | Table 16              |
| Pneumatic parts             | Table 18, 18a, 19     |
| Compressed air pistol       | Table 19              |
| Switch cabinet parts        | Table 20, 40-52       |
| Rest-Thread catcher         | Table 20a, 20b        |
| Pickup                      | Table 21              |
| Stacker                     | Table 22, 23, 24      |
| Stacker extension           | Table 25              |
| Equipment lifting the       |                       |
| strengthening strips        | Table 26              |
| Trouser clamping equipm.    | Table 26, 27          |
| Holding down device         | Table 27a             |
| Pneumatic fabric holder     | Table 28              |
| Bottom feed                 | Table 29, 29a         |
| Table enlargement           | Table 30              |
| Sewing lamp                 | Table 31              |
| January Company             |                       |
| Plate for backing strap     | Table 31              |
| Parking position for        |                       |
| transport canier            | Table 32              |
| Parts for sewing sliding po | ckets and             |
| brest pockets and the like  | Table 32              |
| Piping receiver, left hand  | Table 33, 34          |
| Scissors                    | Table 35, 36          |
| Stripping device            | Table 37              |
| Zipper equipment            | Table 38-39a          |
| Electric parts              | Table 40-52           |
| Sewing equipment            | Table 53 and appendix |
| Machine head                | Table 54-66           |
|                             |                       |
|                             |                       |