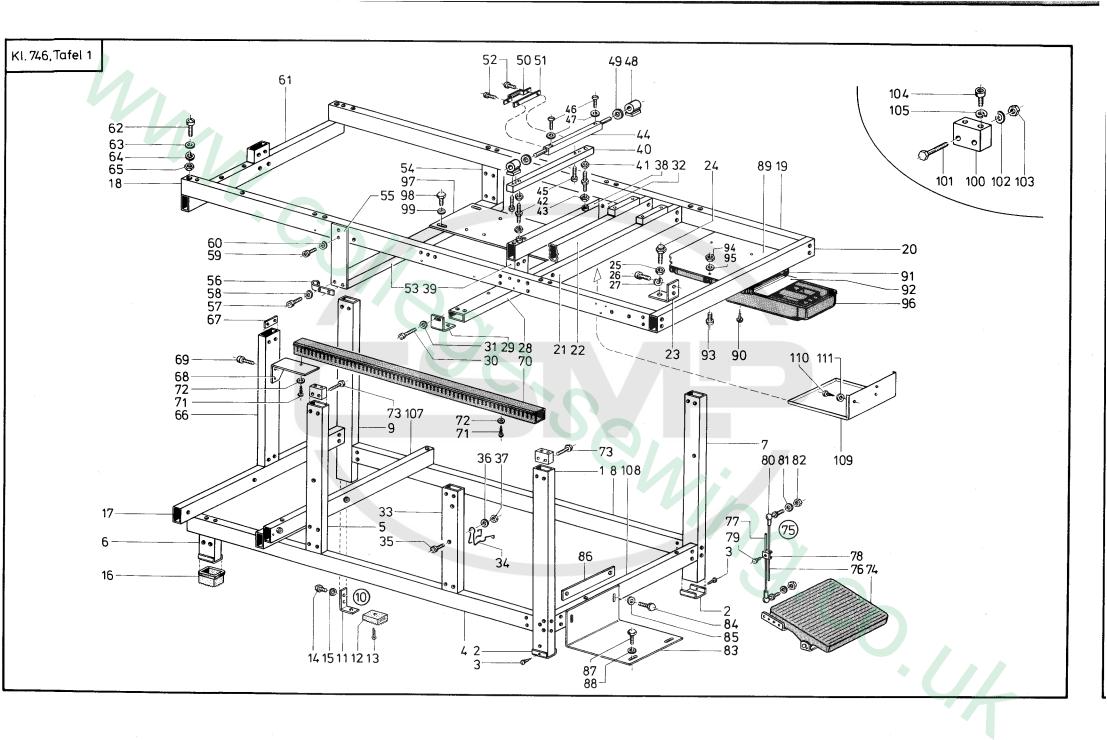

Tafel 1

|                       |                    | Stand: 17.2.1983  |
|-----------------------|--------------------|-------------------|
| Teile Nr.<br>Part No. | Benennung          | Denomination      |
| MG 43/408             | Sechskantmutter    | Hexagonal nut     |
| 746243                | Haltewinkel        | Holding square    |
| 720131                | Sechskantschraube  | Hexagonal screw   |
| 72043                 | Scheibe            | Washer            |
| 746244                | Befestigungslasche | Fastening shackle |
| App. 20160            | Sechskantschraube  | Hexagonal screw   |
| 72043                 | Scheibe            | Washer            |
| 746252                | Befestigungsblech  | Fastening plate   |
| 7441115               | Zvl -Schraube      | Cyl head screw    |

| Pos.<br>Det. | Teile Nr.<br>Part No. | Benennung             | Denomination            | Po<br>De |            |
|--------------|-----------------------|-----------------------|-------------------------|----------|------------|
| Det.         | Part No.              |                       |                         |          | t. Part No |
| 1            | 7469                  | Ständer kpl.          | Stand cpl.              | 4        | 742507     |
| l '          | 7.00                  | (mit Pos. 2 und 3)    | (with pos. 2 and 3)     | $\Pi$    | 742507     |
| 2            | 74634                 | Fußkappe              | Foot cap                | 42       | 742507     |
| 3            | 7441115               | ZylSchraube           | Cylinder head screw     | 43       |            |
| 4            | 74614                 | Längsholm             | Longitudinal spar       | 44       |            |
| 5            | 74615                 | Stützholm             | Supporting spar         | 49       |            |
| 6            | 74619                 | Ständer               | Stand                   | 46       |            |
| 7            | 74632                 | Ständer kpl.          | Stand cpl.              | 47       |            |
| l            |                       | (mit Pos. 2 und 3)    | (with pos. 2 and 3)     | 48       |            |
| 8            | 74637                 | Längsholm             | Longitudinal spar       | 49       |            |
| 9            | 74638                 | Ständer               | Stand                   | 50       |            |
| 10           | MG 11/21k             | Stellfuß kpl.         | Adjusting foot cpl.     | 51       |            |
| ŀ            |                       | (mit Pos. 11, 12, 13) | (incl. pos. 11, 12, 13) | 52       |            |
| 11           | MG 11/21              | Stellfuß              | Adjusting foot          | 53       |            |
| 12           | MG 11/22              | Schalldämpfer         | Silencer                | 54       | 746205     |
| 13           | MG 11/24              | Splint                | Split pin               | 55       |            |
| 14           | 720131                | Sechskantschraube     | Hexagonal screw         | 56       | 746207     |
| 15           | 72043                 | Scheibe               | Washer                  | 57       | 7 720607   |
| 16           | MG 11/23              | Schalldämpfer         | Silencer                | 1 58     | 725520     |
| 17           | 74668                 | Querholm              | Cross bar               | 59       |            |
| 18           | 74691                 | Längsholm             | Longitudinal bar        | 60       | 725520     |
| 19           | 74695                 | Längsholm             | Longitudinal bar        | 61       | 746215     |
| 20           | 746108                | Querholm              | Cross bar               | 62       | 556178     |
| 21           | 746114                | Querholm              | Cross bar               | 63       | 742502     |
| 22           | 746117                | Querhom               | Cross bar               | 64       | MG 43/     |
| 23           | 746132                | Winkel                | Square                  | 65       | MG 43/     |
| 24           | 7461416               | Schraube kpl.         | Screw                   | 66       | 746223     |
| l            |                       | (mit Pos. 25)         | (with pos. 25)          | 67       | 744108     |
| 25           | 231454                | Sechskantmutter       | Hexagonal nut           | 68       | 746235     |
| 26           | 2194240               | ZylSchraube           | Cyl. head screw         | 69       | 746879     |
| 27           | 7441131               | Federring             | Spring ring             | 70       | 718122     |
| 28           | 746146                | Querholm              | Cross bar               | 71       | 744111     |
| 29           | 746149                | Winkel                | Square                  | 72       | 569189     |
| 30           | 746879                | ZylSchraube           | Cyl. head screw         | 73       | MG_41/     |
| 31           | 739595                | Scheibe               | Washer                  | 74       |            |
| 32           | 746151                | VerbHolm              | Connecting spar         | 75       | MG 43/     |
| 33           | 746163                | Stützholm             | Supporting spar         | 11       |            |
| 34           | MG 43/62              | Klemme                | Clamp                   | $\Pi$    |            |
| 35           | 7425098               | ZylSchraube           | Cyl. head screw         | 76       | -          |
| 36           | 72043                 | Scheibe               | Washer                  | 77       |            |
| 37           | 72042a                | Sechskantmutter       | Hexagonal nut           | 78       |            |
| 38           | 746171                | Holm vollständig      | Spar cpl.               | 79       |            |
| 39           | 746174                | Verbindungsrohr       | Connecting tube         | 80       |            |
| 40           | 746261                | Strebe                | Stay                    | 81       | 557263     |
| l            |                       |                       |                         | 11       |            |

|   | Pos.<br>Det.         | Teile Nr.<br>Part No. | Benennung                         | Denomination                                   |
|---|----------------------|-----------------------|-----------------------------------|------------------------------------------------|
|   | 41                   | 7425079               | Sechskantmutter<br>(Linksgewinde) | Hexagonal nut<br>(Left hand thread)            |
|   | 42                   | 7425077               | Spannschraube                     | Tension screw                                  |
| 1 | 43                   | MG 43/13              | Sechskantmutter                   | Hexagonal nut                                  |
| ۱ | 44                   | 746262                | Achse                             | Shaft                                          |
| ı | 45                   | 5701392               | ZylSchraube                       | Cyl. head screw                                |
| ı | 46                   | 746263                | Schraube                          | Screw                                          |
| 1 | 47                   | 746263a               | SicherScheibe                     | Safety collar                                  |
| 1 | 48                   | 746265                | Lagerbock                         | Bearing support                                |
| I | 49                   | 746272                | Scheibe                           | Washer                                         |
| 1 | 50                   | 746194                | Schelle                           | Clip                                           |
| ۱ | 51                   | 746196                | Distanzstück                      | Distance piece                                 |
| I | 52<br>53             | 21688                 | ZylSchraube                       | Cyl. head screw                                |
| l | 54                   | 746201                | Querholm                          | Cross bar                                      |
| ı | 55                   | 746205<br>746206      | Verbindungsholm                   | Connecting bar                                 |
| I | 56                   | 746207                | Befestigungsplatte<br>Halter      | Fastening plate Holder                         |
| l | 57                   | 720607                | ZylSchraube                       | CvI. head screw                                |
| ı | 58                   | 725520b               | Federring                         | Spring ring                                    |
| Į | 59                   | 720607                | ZylSchraube                       | Cyl. head screw                                |
| I | 60                   | 725520b               | Federring                         | Spring ring                                    |
| I | 61                   | 746215                | Querholm                          | Cross bar                                      |
| ı | 62                   | 5561789               | ZylSchraube                       | Cyl. head screw                                |
| l | 63                   | 7425027               | Scheibe                           | Washer                                         |
| l | 64                   | MG 43/12              | Federring                         | Spring ring                                    |
| l | 65                   | MG 43/13              | Sechskantmutter                   | Hexagonal nut                                  |
| l | 66                   | 746223                | Stützholm                         | Supporting spar                                |
| ı | 67                   | 7441083               | Lasche                            | Shackle                                        |
| I | 68                   | 746235                | BefWinkel                         | Fixing square                                  |
| ı | 69                   | 746879                | ZylSchraube                       | Cyl. head screw                                |
| l | 70                   | 71812215              | Kabelkanal                        | Cable duct                                     |
| l | 71<br>72             | 7441115<br>5691895    | ZylSchraube                       | Cyl. head screw                                |
| l | 72<br>73             |                       | Scheibe<br>Sechskantschraube      | Washer                                         |
| ١ | 73<br>74             | MG43/2597             |                                   | Hexagonal screw                                |
| I | 7 <del>4</del><br>75 | MG 43/401             | Trittstange kpl.                  | Footboard                                      |
| ١ | 75                   | WG 45/401             | (mit Pos. 76, 77, 78,             | Connecting rod cpl.<br>(incl. pos. 76, 77, 78, |
| l |                      |                       | 79, 80, 81, 82)                   | 79, 80, 81, 82)                                |
|   | 76                   | MG 43/402             | Stange                            | Rod                                            |
| ı | 77                   | MG 43/402             | Stange                            | Rod                                            |
| l | 78                   | MG 43/403             | Klemme                            | Clamp                                          |
|   | 79                   | MG 43/404             | Sechskantschraube                 | Hexagonal screw                                |
|   | 80                   | 5562267               | Kugelgelenk                       | Ball joint                                     |
| ١ | 81                   | 557263                | Scheibe                           | Washer                                         |
| ı |                      |                       |                                   |                                                |

|          |                 |                                         | Otalia: 17.2.1000         |
|----------|-----------------|-----------------------------------------|---------------------------|
| Pos.     | Teile Nr.       | Danamaria                               | Danamination              |
| Det.     | Part No.        | Benennung                               | Denomination              |
|          |                 |                                         |                           |
| 82       | MG 43/408       | Sechskantmutter                         | Hexagonal nut             |
| 83       | 746243          | Haltewinkel                             | Holding square            |
| 84       | 720131          | Sechskantschraube                       | Hexagonal screw           |
| 85<br>86 | 72043<br>746244 | Scheibe<br>Refestiournelesebe           | Washer                    |
| 87       | App. 20160      | Befestigungslasche<br>Sechskantschraube | Fastening shackle         |
| 88       | 72043           | Scheibe                                 | Hexagonal screw<br>Washer |
| 89       | 746252          | Befestigungsblech                       | Fastening plate           |
| 90       | 7441115         | ZylSchraube                             | Cyl. head screw           |
| 91       | 70044           | Führungsleiste                          | Guide reglet              |
| 92       | 70045           | Ablageblech                             | Deposit plate             |
| 93       | 70266           | ZylSchraube                             | Cyl. head screw           |
| 94       |                 | Sechskantmutter                         | Hexagonal nut             |
| 95       | 70048           | Scheibe                                 | Washer                    |
| 96       | 70043           | Schubkasten                             | Box                       |
| 97       | 746231          | BefPlatte                               | Fastening plate           |
| 98       | MG 43/36        | 6ktSchraube                             | Hexagon screw             |
| 99       | 72043           | Scheibe                                 | Washer                    |
| 100      | 7441013         | Rohrverbinder                           | Tube connector            |
|          |                 | (für alle Holme)                        | (for all the spars)       |
| 101      | 720607          | Sechskantschraube                       | Hexagonal screw           |
| 102      | 725520b         | Federring                               | Spring ring               |
| 103      | 72042a          | Sechskantschraube                       | Hexagonal screw           |
| 104      | 911376          | ZylSchraube                             | Cyl. head screw           |
| 105      | 725520b         | Federring                               | Spring ring               |
| 107      | 74664           | Querholm                                | Cross bar                 |
| 108      | 74661           | Querholm                                | Cross bar                 |
| 109      | 746123          | Ölfangschale                            | Oil collecting pan        |
| 110      | 7441115         | ZylSchraube                             | Cyl. head screw           |
| 111      | 55890           | Scheibe                                 | Washer                    |
|          |                 |                                         |                           |
|          |                 |                                         |                           |
|          |                 |                                         |                           |
|          |                 |                                         |                           |
|          |                 |                                         |                           |
|          |                 |                                         |                           |
|          |                 |                                         |                           |
|          |                 |                                         |                           |
|          |                 |                                         |                           |
|          |                 |                                         |                           |
|          |                 |                                         |                           |
|          |                 |                                         |                           |
|          |                 |                                         |                           |

|              |                       |           | Stand: 17.2.1983 |
|--------------|-----------------------|-----------|------------------|
| Pos.<br>Det. | Teile Nr.<br>Part No. | Benennung | Denomination     |
|              |                       |           |                  |
|              |                       |           |                  |
|              |                       |           |                  |
|              |                       |           |                  |
|              |                       |           |                  |
|              |                       |           |                  |
|              |                       |           |                  |
|              |                       |           |                  |
|              |                       |           |                  |
|              |                       |           |                  |
|              |                       |           |                  |
|              |                       |           |                  |
|              |                       |           |                  |
|              |                       |           |                  |
|              |                       |           |                  |
|              |                       |           |                  |
|              |                       |           |                  |