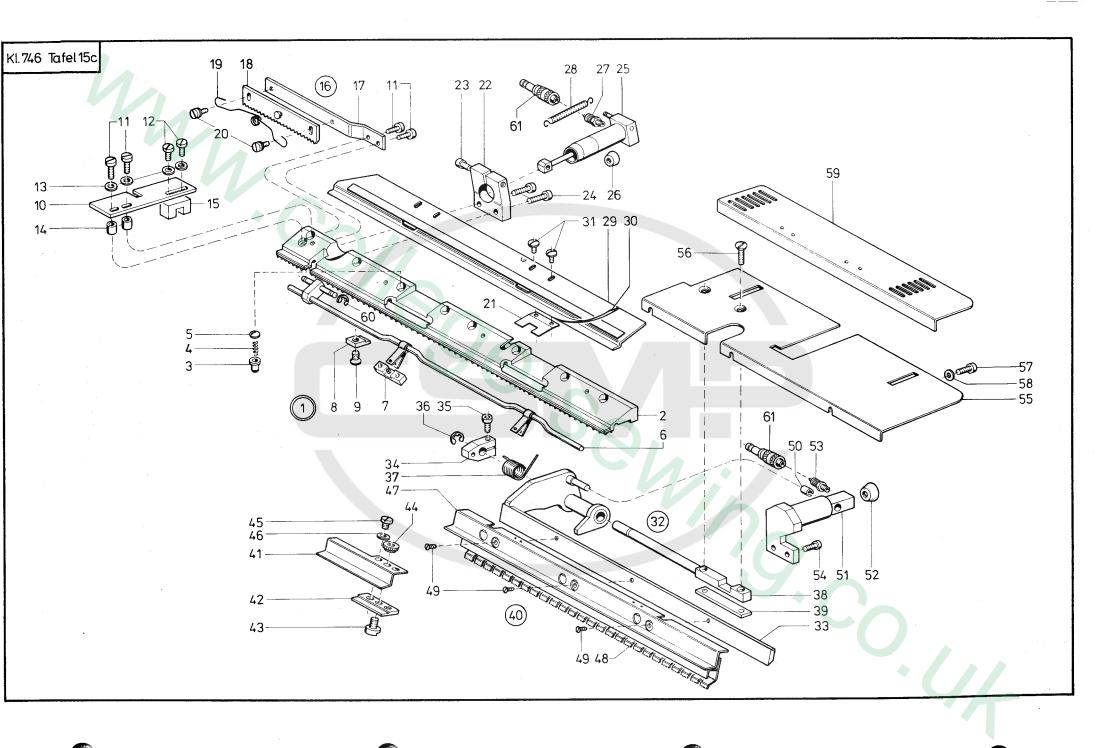

## Inhaltsverzeichnis

| Gestellteile             | Tafel 1, 2, 6a, 11    |
|--------------------------|-----------------------|
| Getriebeteile            | Tafel 3, 4, 4a, 5, 5a |
| Mechanische Teile        | Tafel 6, 7-10, 12     |
| Beipackteile             | Tafel 17              |
| Klammereinrichtung       | Tafel 14, 14a-15c     |
| Stempeleinrichtung       | Tafel 13, 13a         |
| Abdeckteile              | Tafel 16              |
| Pneumatikteile           | Tafel 18, 18a, 19     |
| Druckluftpistole         | Tafel 19              |
| Schaltschrankteile       | Tafel 20, 40-52       |
| Restfadenwächter         | Tafel 20a, 20b        |
| Pick up                  | Tafel 21              |
| Stapler                  | Tafel 22, 23, 24      |
| Zusatzstapler            | Tafel 25              |
| Einr. Verstärkungsstr.   |                       |
| anheben                  | Tafel 26              |
| Hosenklemmeinrichtung    | Tafel 26, 27          |
| Stoffniederhalter        | Tafel 27a             |
| Pneum, Niederhalter      | Tafel 28              |
| Untertransport           | Tafel 28, 29a         |
| Tischverbreiterung       | Tafel 30              |
| Nähleuchte               | Tafel 31              |
| Gleitblech für           | 10101                 |
| Verstärkungsstr.         | Tafel 31              |
| Warteposition            | 10101                 |
| (Transportwagen)         | Tafel 32              |
| Teile z. Nähen v. Schub- | 10,0102               |
| u. Brusttaschen u. dgl.  | Tafel 32              |
| Paspelaufnahme links     | Tafel 33, 34          |
| Schere                   | Tafel 35, 36          |
| Ausstreifeinrichtung     | Tafel 37              |
| Reißverschlußeinrichtung | Tafel 38-39a          |
| Elektrische Teile        | Tafel 40-52           |
| Näheinrichtung           | Tafel 53 u. Anhang    |
| Maschinen-Oberteil       | Tafel 54–66           |
| waschinen-Operen         | 1 4 2 34 200          |
| L                        |                       |

## **Contents**

| Stand parts                 | Table 1, 2, 6a, 11    |
|-----------------------------|-----------------------|
| Gearing parts               | Table 3, 4, 4a, 5, 5a |
| Mechanical parts            | Table 6, 7–10, 12     |
| Added parts                 | Table 17              |
| Clamping equipment          | Table 14, 14a-15c     |
| Folding equipment           | Table 13, 13a         |
| Covering parts              | Table 16              |
| Pneumatic parts             | Table 18, 18a, 19     |
| Compressed air pistol       | Table 19              |
| Switch cabinet parts        | Table 20, 40-52       |
| Rest-Thread catcher         | Table 20a, 20b        |
| Pickup                      | Table 21              |
| Stacker                     | Table 22, 23, 24      |
| Stacker extension           | Table 25              |
| Equipment lifting the       |                       |
| strengthening strips        | Table 26              |
| Trouser clamping equipm.    | Table 26, 27          |
| Holding down device         | Table 27a             |
| Pneumatic fabric holder     | Table 28              |
| Bottom feed                 | Table 29, 29a         |
| Table enlargement           | Table 30              |
| Sewing lamp                 | Table 31              |
| January Company             |                       |
| Plate for backing strap     | Table 31              |
| Parking position for        |                       |
| transport canier            | Table 32              |
| Parts for sewing sliding po | ckets and             |
| brest pockets and the like  | Table 32              |
| Piping receiver, left hand  | Table 33, 34          |
| Scissors                    | Table 35, 36          |
| Stripping device            | Table 37              |
| Zipper equipment            | Table 38-39a          |
| Electric parts              | Table 40-52           |
| Sewing equipment            | Table 53 and appendix |
| Machine head                | Table 54-66           |
|                             |                       |
|                             |                       |