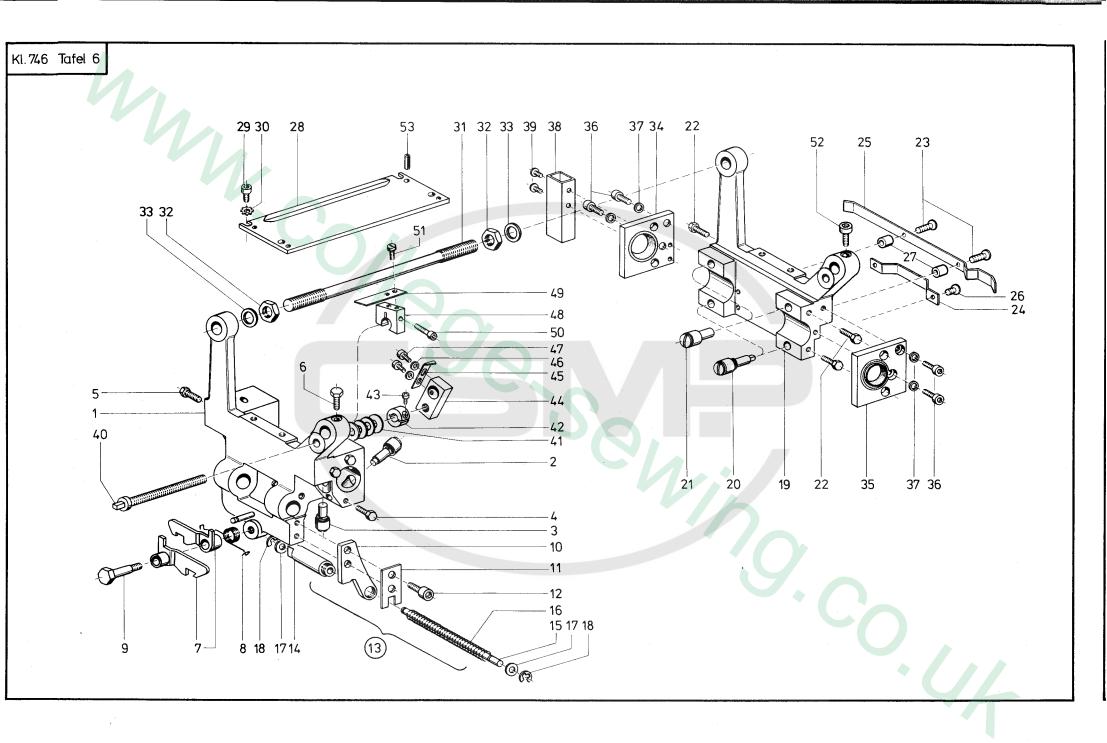

| Strap d isc                                                            |  |  |  |  |
| 30                                         | 7464502               | Riemenscheibe kpl.                                                 | Strap disc cpl.                                                        |  |  |  |  |
| 31                                         | 211354                | (mit Pos. 31)                                                      | (with pos. 31)                                                         |  |  |  |  |
| 31                                         | 211304                | Gewindestift                                                       | Threaded stud                                                          |  |  |  |  |



Exzenterbolzen

Sechskantschraube

Sechskantschraube

Sechskantschraube

Ansatzschraube

Zwischenstück

Zyl.-Schraube

Druckstück kpl.

(mit Pos. 14, 15, 16,

Schlitten

Bolzen

Klinke

Drehfeder

Mitnehmer

17, 18)

**Buchse** 

Stange

Scheibe

Schlitten

Druckfeder

Sicher.-Scheibe

Exzenterbolzen

Exzenterbolzen

Schaltleiste

Schaltleiste

Schraube

Achse

Scheibe

Platte

Platte

Scheibe

Senkschraube

Verbind.-Platte

Sechskantmutter

Zyl.-Schraube

Schlauchführ.

Tellerfeder

Linsenschraube

Vierkantschraube

Zyl.-Schraube

Zahnscheibe

Sechskantschraube

Sechskantschraube

Denomination

Eccentric bolt

Hexagonal screw

Hexagonal screw

Hexagonal screw

Torsion spring

Extension spring

Transition piece

Cyl. head screw

Thrust piece cpl.

Pressure spring

Safety washer

Eccentri