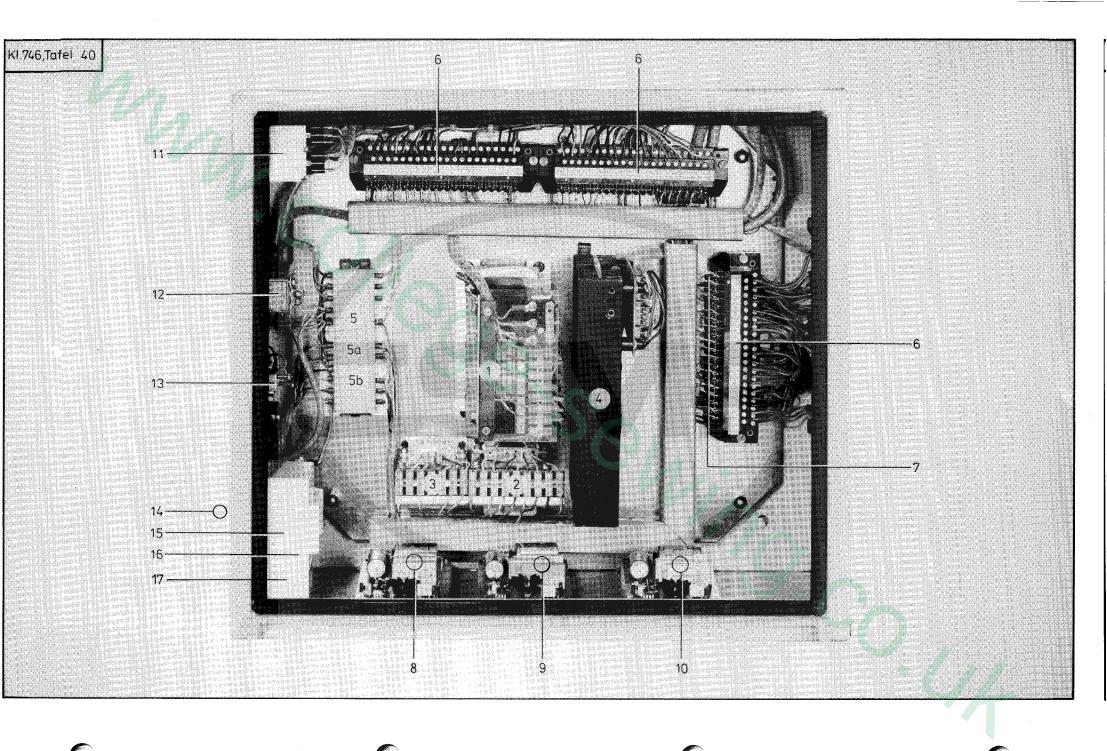

## Teileliste und Näheinrichtungen Spare Parts List and Sewing Equipment

746-6, -7