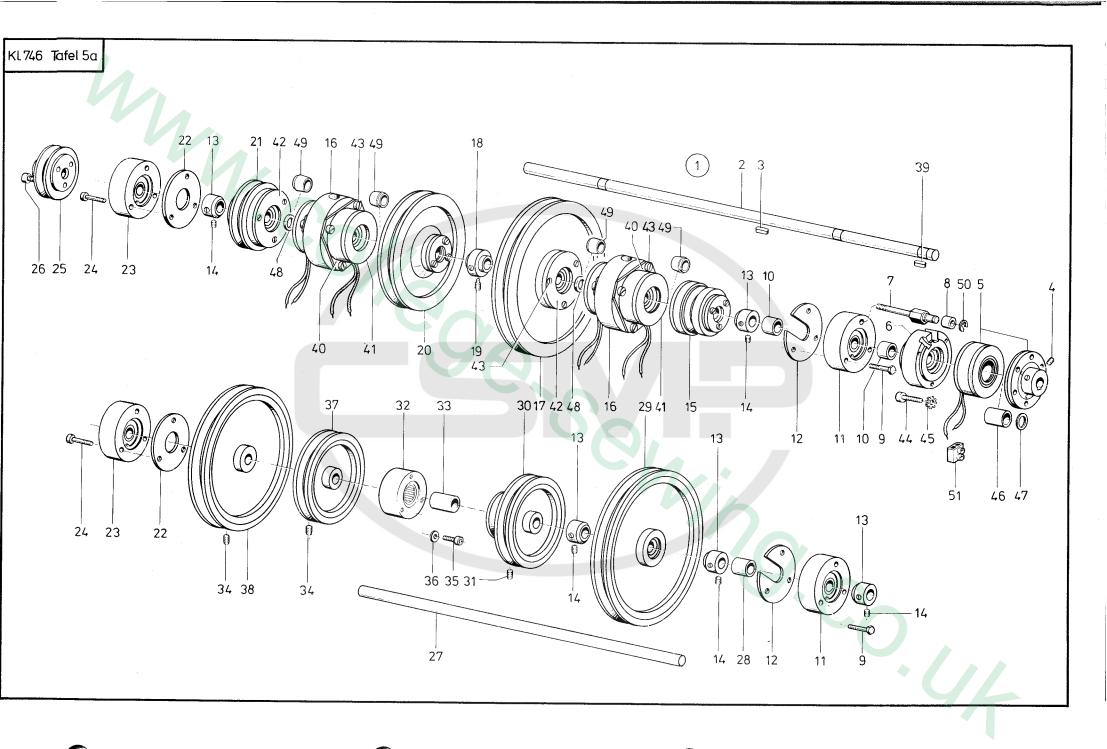

746448k

Det. Part No.

Tafal Aa

|              |                       | Tafel 4a                    |                                |              |                       |           | Stand: 17.2.1983 |
|--------------|-----------------------|-----------------------------|--------------------------------|--------------|-----------------------|-----------|------------------|
| Pos.<br>Det. | Teile Nr.<br>Part No. | Benennung                   | Denomination                   | Pos.<br>Det. | Teile Nr.<br>Part No. | Benennung | Denomination     |
| 32           | 746556a               | Lager kpl.<br>(mit Pos. 33) | Bearing cpl.<br>(with pos. 33) |              |                       |           |                  |
| 33           | 74420855              | Innenring                   | Internal ring                  |              |                       |           |                  |
| 34           | 211354                | Gewindestift                | Threaded stud                  |              |                       |           |                  |
| 35           | 7425374               | ZylSchraube                 | Cyl. head screw                |              |                       |           |                  |
| 36           | 557263                | Scheibe                     | Washer                         |              |                       |           |                  |
| 37           | 746326                | Riemenscheibe kpl.          | Strap disc cpl.                |              |                       |           |                  |
|              | ,                     | (mit Pos. 34)               | (with pos. 34)                 |              |                       |           |                  |
| 38           | 746322                | Riemenscheibe kpl.          | Strap disc cpl.                |              |                       |           |                  |
|              |                       | (mit Pos. 34)               | (with pos. 34)                 |              |                       |           |                  |
| 39           | 570507                | Paß feder                   | Fitting key                    |              |                       |           |                  |
| 40           | 7462326               | Magnetgehäuse               | Magnet housing                 |              |                       |           |                  |
| 41           | 7462328               | Magnetkörper                | Magnet substance               |              |                       |           |                  |
| 42           | 7462329               | Anker                       | Armature                       | 1            |                       |           |                  |
| 43           | 739297                | ZylSchraube                 | Cyl. head screw                | İ            |                       |           |                  |
| 44           | Z 112235              | ZylSchraube                 | Cyl. head screw                |              |                       |           |                  |
| 45           | 739298                | Zahnscheibe                 | Tooth lock washer              |              |                       |           |                  |
| 46           | 746434                | Distanzring                 | Distance ring                  |              |                       |           |                  |
| 47           | 74420566              | Scheibe                     | Washer                         |              |                       |           |                  |
| 48           | 74420507              | Distanzring                 | Distance ring                  |              |                       |           |                  |
| 49           | 7462309               | Distanzring                 | Distance ring                  |              |                       |           |                  |
| 50           | 7443142               | SicherScheibe               | Safety washer                  |              |                       |           |                  |
| 51           | 746299                | Lüsterklemme                | Two wire connector             |              |                       |           |                  |
|              |                       | Keilriemen                  | Belt                           |              |                       |           |                  |
|              | 7464504               | 8 x 830, DIN 2215           | 8 x 830, DIN 2215              |              |                       |           |                  |
|              | 746525                | 9,5 x 1425 La,              | 9,5 x 1425 La,                 |              |                       |           |                  |
|              |                       | DIN 7753                    | DIN 7753                       |              |                       |           |                  |
|              | 722755                | 8 x 850, DIN 2215           | 8 x 850, DIN 2215              |              |                       |           |                  |
|              |                       |                             |                                |              |                       |           |                  |
|              |                       |                             |                                |              |                       |           |                  |
|              |                       |                             |                                |              |                       |           |                  |
|              |                       |                             |                                |              |                       |           |                  |
|              |                       |                             | i                              |              |                       |           |                  |
|              |                       |                             |                                | 1            |                       |           |                  |
|              |                       |                             |                                | 1            |                       |           |                  |
|              |                       |                             | 1                              |              |                       |           |                  |
|              |                       |                             |                                |              |                       |           |                  |
|              |                       |                             |                                | 1            |                       |           |                  |
|              |                       |                             |                                |              |                       |           |                  |
|              |                       |                             |                                |              |                       |           |                  |
|              |                       |                             |                                |              |                       |           | 44               |
|              |                       |                             |                                |              |                       |           | •                |
|              |                       |                             |                                | L            |                       |           |                  |