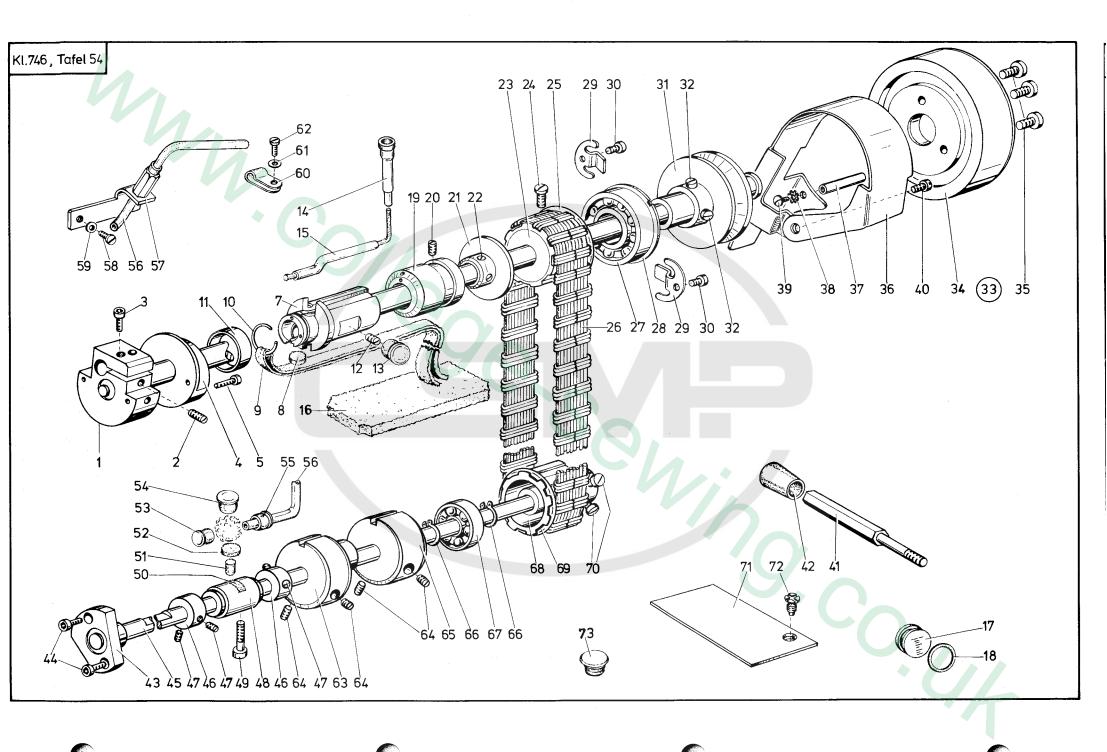

|
|                                                                                           |                                                       |
|                                                                                           | .44                                                   |
|                                                                                           |                                                       |
|                                                                                           |                                                       |
|                                                                                           |                                                       |



Tafel 54

| Pos.<br>Det. | Teile Nr.<br>Part No. | Benennung                            | Denomination                              | Pos.<br>Det.   | Teile Nr.<br>Part No.                 | Benennung                            | Denomination                          | Pos.<br>Det. | Teile Nr.<br>Part No. | Benennung | Denomination |
|--------------|-----------------------|--------------------------------------|-------------------------------------------|----------------|---------------------------------------|--------------------------------------|---------------------------------------|--------------|-----------------------|-----------|--------------|
|              |                       | Teile der<br>DÜRKOPP 246             | Parts of the<br>DÜRKOPP 246               | 36<br>37<br>