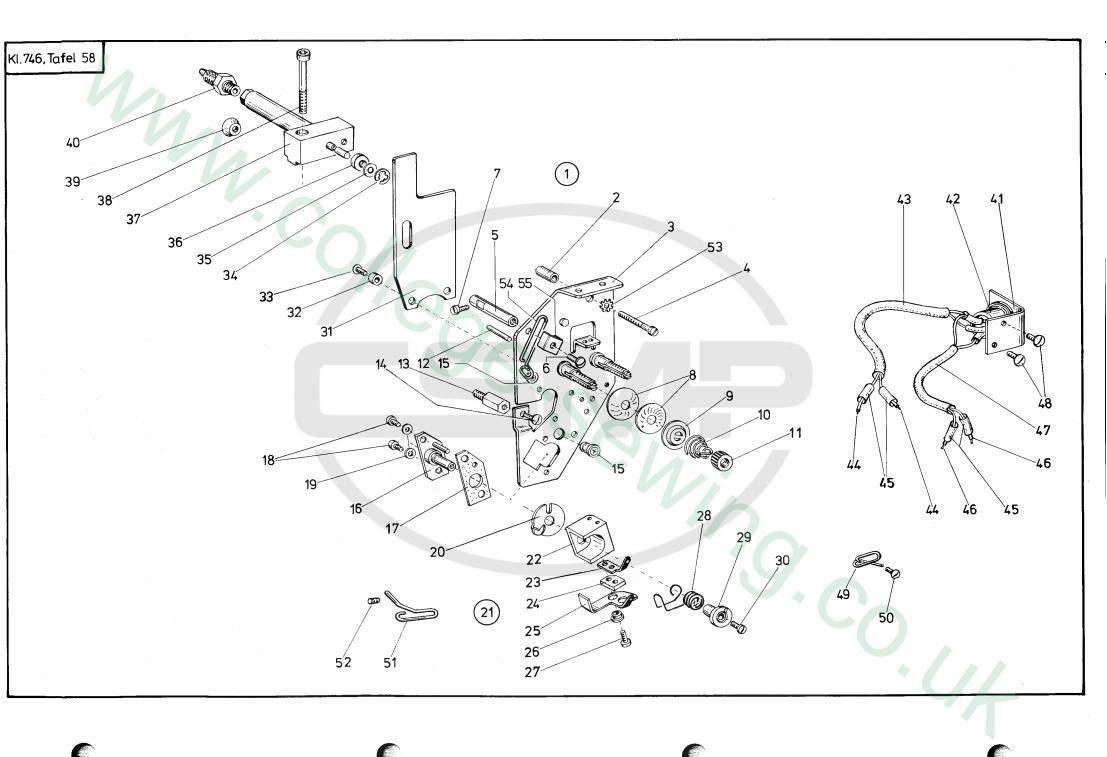

## Teileliste und Näheinrichtungen Spare Parts List and Sewing Equipment

746-6, -7