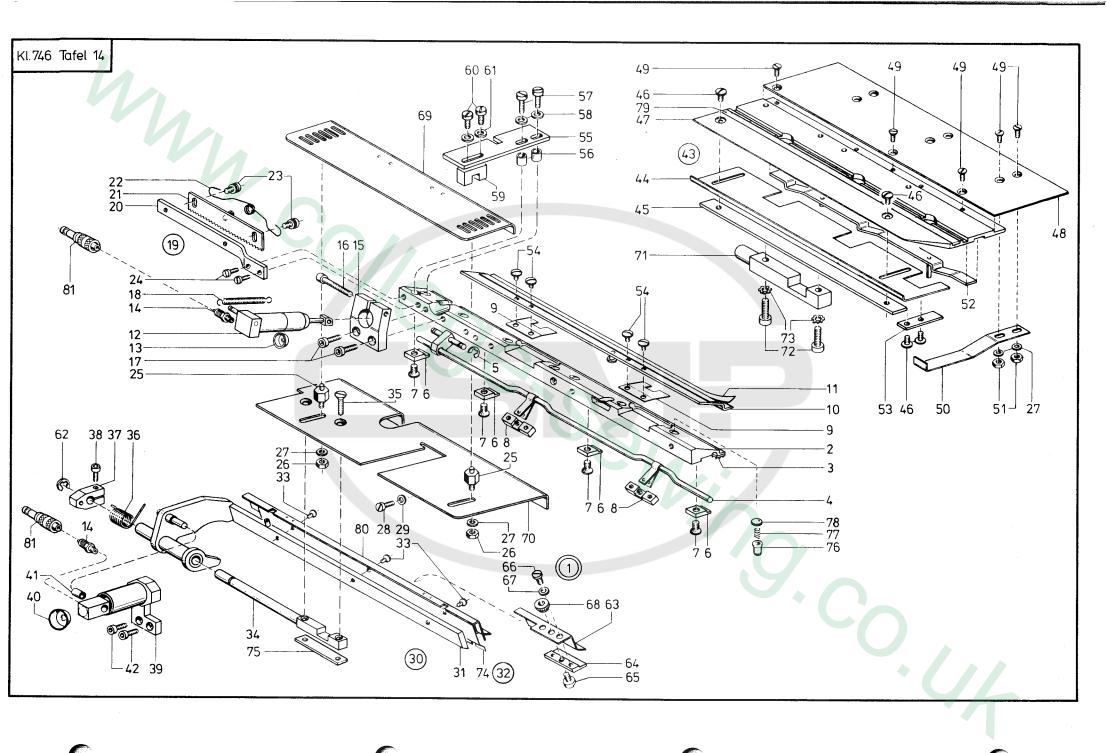

194 <u>1.</u><br>1986 |       |          |  |
|      |          |          |                       |       |          |  |
|      |          |          |                       |       |          |  |
|      |          |          |                       |       |          |  |
|      |          |          |                       |       |          |  |
|      |          |          |                       |       |          |  |
|      |          |          |                       |       |          |  |
|      |          |          |                       |       |          |  |
|      |          |          |                       |       |          |  |
|      |          |          |                       |       |          |  |

Pos. Teile Nr.

Ranannuna

Stand: 17.2.1983

Denomination



| Pos.<br>Det.   | Teile Nr.<br>Part No.        | Benennung                                                             | Denomination                                                         | Pos.<br>Det.   | Teile Nr.<br>Part No.          | Benennung                                                          | Denomination                                                            | Pos.<br>Det. | Teile Nr.<br>Part No. | Benennung                                      | Denomination                                      |
|----------------|------------------------------|-----------------------------------------------------------------------|----------------------------------------------------------------------|----------------|--------------------------------|------------------------------