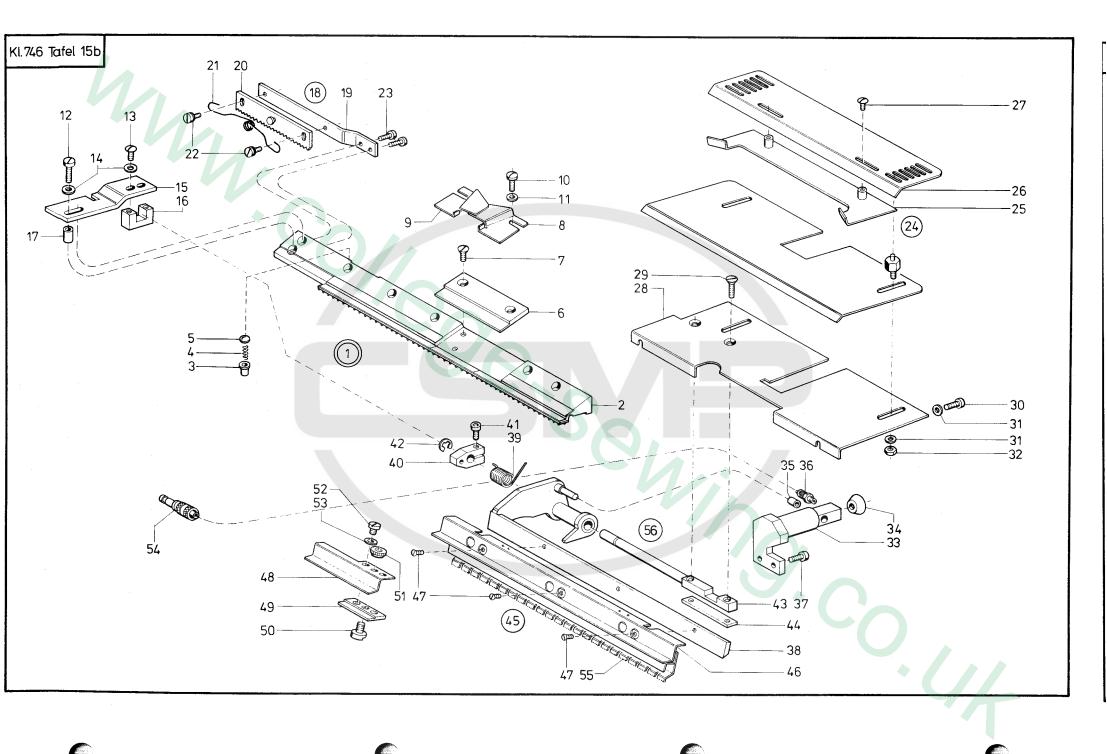

## Inhaltsverzeichnis

| Gestellteile             | Tafel 1, 2, 6a, 11    |
|--------------------------|-----------------------|
| Getriebeteile            | Tafel 3, 4, 4a, 5, 5a |
| Mechanische Teile        | Tafel 6, 7-10, 12     |
| Beipackteile             | Tafel 17              |
| Klammereinrichtung       | Tafel 14, 14a-15c     |
| Stempeleinrichtung       | Tafel 13, 13a         |
| Abdeckteile              | Tafel 16              |
| Pneumatikteile           | Tafel 18, 18a, 19     |
| Druckluftpistole         | Tafel 19              |
| Schaltschrankteile       | Tafel 20, 40-52       |
| Restfadenwächter         | Tafel 20a, 20b        |
| Pick up                  | Tafel 21              |
| Stapler                  | Tafel 22, 23, 24      |
| Zusatzstapler            | Tafel 25              |
| Einr. Verstärkungsstr.   |                       |
| anheben                  | Tafel 26              |
| Hosenklemmeinrichtung    | Tafel 26, 27          |
| Stoffniederhalter        | Tafel 27a             |
| Pneum, Niederhalter      | Tafel 28              |
| Untertransport           | Tafel 28, 29a         |
| Tischverbreiterung       | Tafel 30              |
| Nähleuchte               | Tafel 31              |
| Gleitblech für           | 10101                 |
| Verstärkungsstr.         | Tafel 31              |
| Warteposition            | 10101                 |
| (Transportwagen)         | Tafel 32              |
| Teile z. Nähen v. Schub- | 10,0102               |
| u. Brusttaschen u. dgl.  | Tafel 32              |
| Paspelaufnahme links     | Tafel 33, 34          |
| Schere                   | Tafel 35, 36          |
| Ausstreifeinrichtung     | Tafel 37              |
| Reißverschlußeinrichtung | Tafel 38-39a          |
| Elektrische Teile        | Tafel 40-52           |
| Näheinrichtung           | Tafel 53 u. Anhang    |
| Maschinen-Oberteil       | Tafel 54–66           |
| waschinen-Operen         | 1 4 2 34 200          |
| L                        |                       |

## **Contents**

| Stand parts                 | Table 1, 2, 6a, 11    |
|-----------------------------|-----------------------|
| Gearing parts               | Table 3, 4, 4a, 5, 5a |
| Mechanical parts            | Table 6, 7–10, 12     |
| Added parts                 | Table 17              |
| Clamping equipment          | Table 14, 14a-15c     |
| Folding equipment           | Table 13, 13a         |
| Covering parts              | Table 16              |
| Pneumatic parts             | Table 18, 18a, 19     |
| Compressed air pistol       | Table 19              |
| Switch cabinet parts        | Table 20, 40-52       |
| Rest-Thread catcher         | Table 20a, 20b        |
| Pickup                      | Table 21              |
| Stacker                     | Table 22, 23, 24      |
| Stacker extension           | Table 25              |
| Equipment lifting the       |                       |
| strengthening strips        | Table 26              |
| Trouser clamping equipm.    | Table 26, 27          |
| Holding down device         | Table 27a             |
| Pneumatic fabric holder     | Table 28              |
| Bottom feed                 | Table 29, 29a         |
| Table enlargement           | Table 30              |
| Sewing lamp                 | Table 31              |
| January Company             |                       |
| Plate for backing strap     | Table 31              |
| Parking position for        |                       |
| transport canier            | Table 32              |
| Parts for sewing sliding po | ckets and             |
| brest pockets and the like  | Table 32              |
| Piping receiver, left hand  | Table 33, 34          |
| Scissors                    | Table 35, 36          |
| Stripping device            | Table 37              |
| Zipper equipment            | Table 38-39a          |
| Electric parts              | Table 40-52           |
| Sewing equipment            | Table 53 and appendix |
| Machine head                | Table 54-66           |
|                             |                       |
|                             |                       |