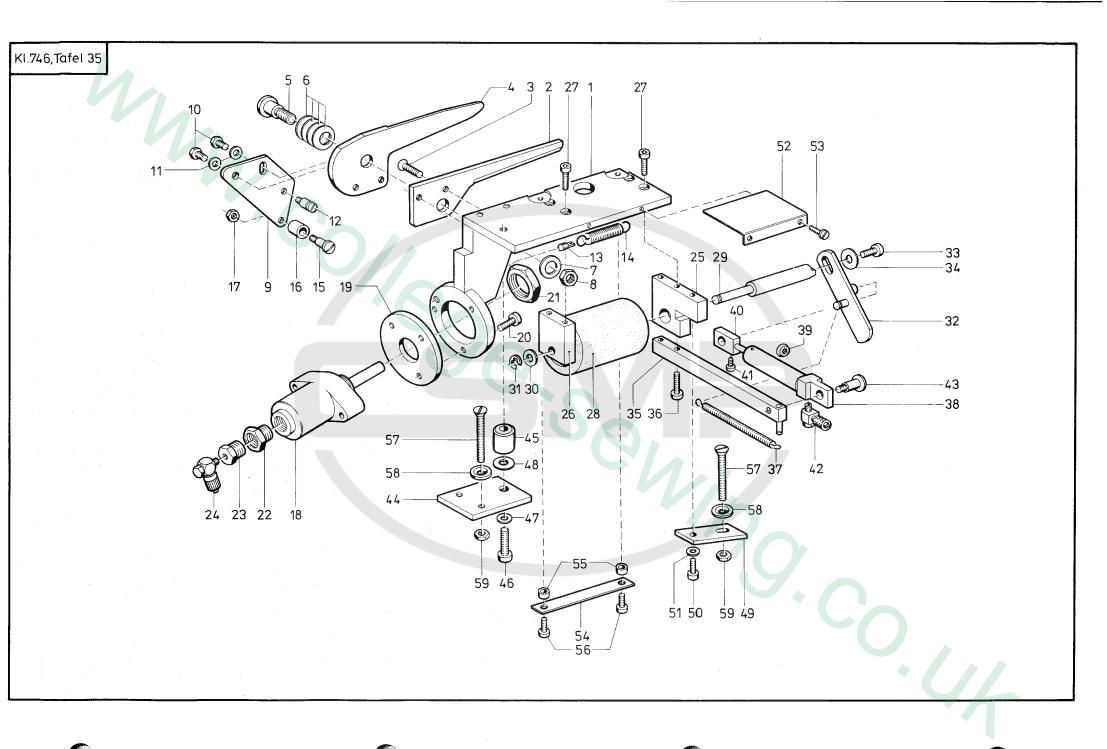

|
|   |              |                       |           |              |
|   |              |                       |           |              |
|   |              |                       |           |              |
|   |              |                       |           |              |
| 4 |              |                       |           |              |
|   |              |                       |           |              |
|   |              |                       |           |              |
|   |              |                       |           |              |
|   |              |                       |           | / , ,        |
|   |              |                       |           | 44           |
|   |              |                       |           |              |



| Pos.<br>Det. | Teile Nr.<br>Part No. | Benennung        | Denomination        |
|--------------|-----------------------|------------------|---------------------|
|              |                       | Teile für Schere | Parts for Scissors  |
| 1            | 74612098              | Scherenhalter    | Scissors holder     |
| 2            | Z 11110               | Schneidblatt     | Blade               |
| 3            | 7395347               | Senkschraube     | Countersunk screw   |
| 4            | Z 11112               | Schneidblatt     | Blade               |
| 5            | Z 11113               | Ansatzschraube   | Shoulder screw      |
| 6            | 7391108               | Tellerfeder      | Cup spring          |
| 7            | 570117                | Scheibe          |