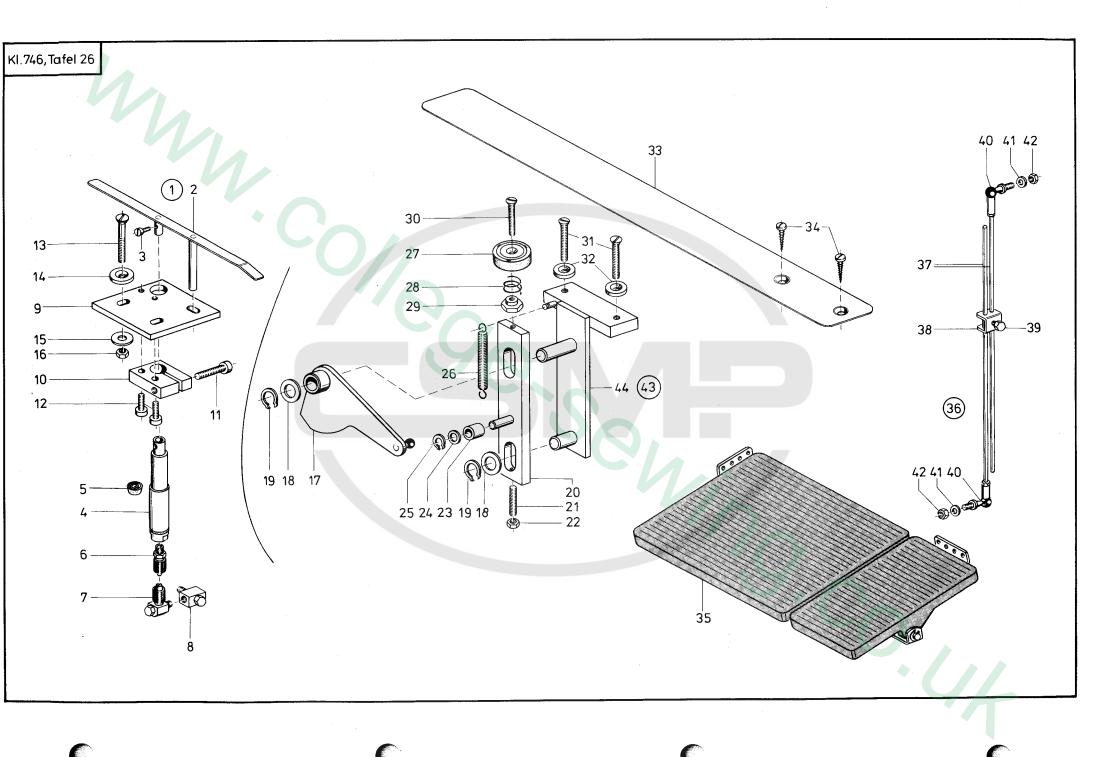

## Teileliste und Näheinrichtungen Spare Parts List and Sewing Equipment

746-6, -7