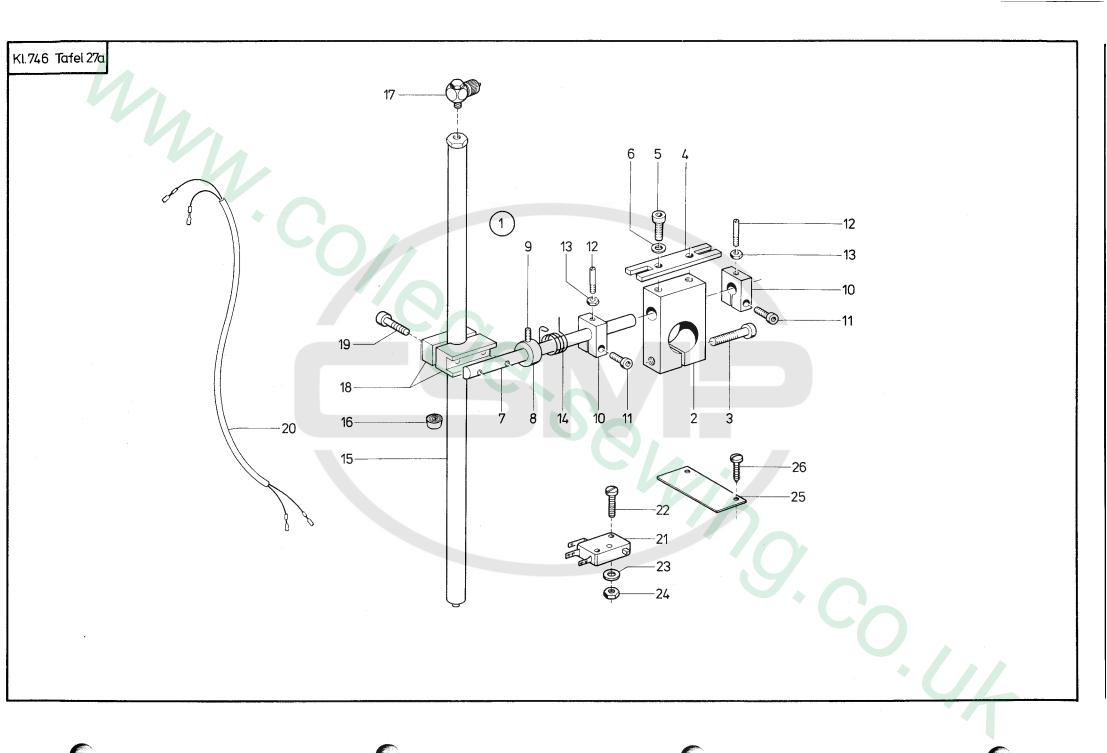

## Teileliste und Näheinrichtungen Spare Parts List and Sewing Equipment

746-6, -7