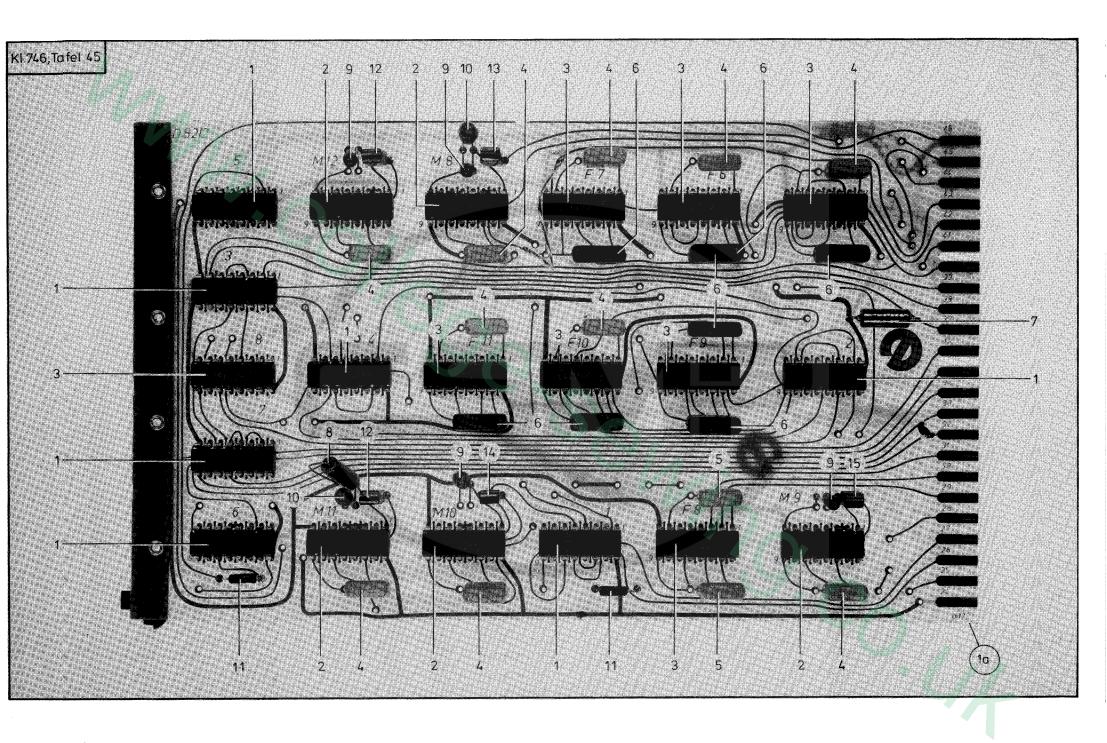

i            |                       |                                          |                                                  |              |                       |           |              |              |                       |           | TAT          |
|              |                       |                                          |                                                  |              |                       |           |              |              |                       |           |              |
|              | <del></del>           | · ·                                      |                                                  |              |                       |           |              |              |                       |           |              |



| Pos.<br>Det. | Teile Nr.<br>Part No. | Benennung | Denomination | -                          |
|--------------|-----------------------|-----------|--------------|----------------------------|
|              |                       |           |              |                            |
|              |                       |           |              |                            |
|              |                       |           |              | 1. A.<br>1. A.             |
|              |                       |           |              |                            |
|              |                       |           |              |                            |
|              |                       |           |              |                            |
|              |