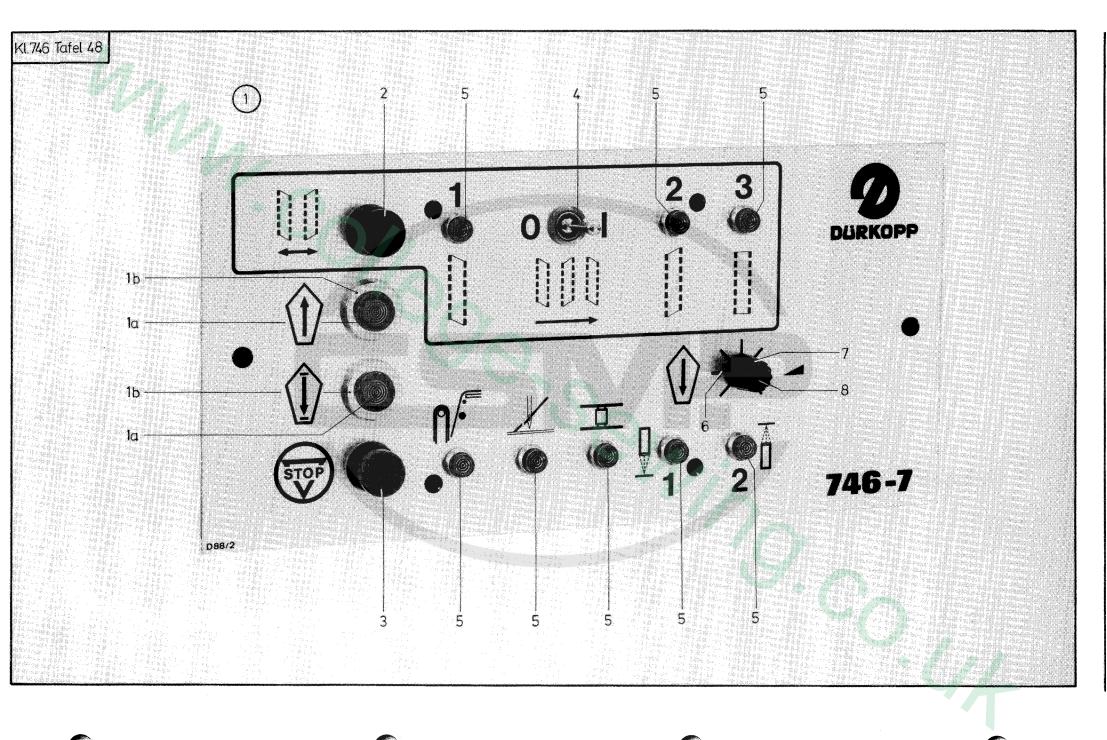

| Pos.<br>Det. | Teile Nr.<br>Part No. | Benennung                  | Denomination                |
|--------------|-----------------------|----------------------------|-----------------------------|
|              |                       | Teile der<br>DÜRKOPP 746-7 | Parts of<br>DÜRKOPP 746-7   |
| 1            | 746601                | Stegblech kpl.             | Setting rule plate cpl.     |
| _            | EE04 <b>=</b>         | (mit Pos. 2, 3, 4, 5)      | (with pos. 2, 3, 4, 5)      |
| 2            | 55617                 | Sechskantschraube          | Hexagonal screw             |
| 3            | 746626                | BefSchraube                | Fixing screw                |
| 4            | 7461416               | Schraube                   | Screw                       |
| 5            | 231454                | Sechskantmutter            | Hexagonal nut               |
| 6            | 746611                | Stegblech kpl.             | Setting rule plate cpl.     |
|              |                       | (mit Pos. 2)               | (with pos. 2)               |
| 7            | 746621                | Stegblech kpl.             | Setting rule plate cpl.     |
|              |                       | (mit Pos. 4, 5, 52)        | (with pos. 4, 5, 52)        |
| 8            | 746631                | BefWinkel                  | Fixing square               |
| 9            | 911376                | ZylSchraube                | Cyl. head screw             |
| 10           | 72043                 | Scheibe                    | Washer                      |
| 11           | 72043                 | Scheibe                    | Washer                      |
| 12           | 7441017               | Federring                  | Spring ring                 |
| 13           | 72042a                | Sechskantmutter            | Hexagonal nut               |
| 14           | 746641                | Sechskantschraube          | Hexagonal screw             |
| 15           | MG 43/12              | Federring                  | Spring ring                 |
| 16           | 7425027               | Scheibe                    | Washer                      |
| 17           | MG 43/13              | Sechskantmutter            | Hexagonal nut               |
| 19           | 746651                | Tragachse                  | Supporting shaft            |
| 20           | 746785                | Zugspindel                 | Pulling spindle             |
| 21           | 746786                | Spindelmutter              | Spindle nut                 |
| 22           | 746788                | Spindelaufnahme            | Spindle reception           |
| 23           | 746789                | Scheibe                    | Washer                      |
| 24           | 7421464               | Schräg-Kula                | Angular contact ball        |
|              |                       |                            | bearing                     |
| 25           | 746791                | Scheibe                    | Washer                      |
| 26           | 902380                | ZylSchraube                | Cyl. head screw             |
| 27           | 5701364               | Paßfeder                   | Fitting key                 |
| 28           | 211108                | Rillen-Kula                | Grooved ball bearing        |
| 29           | 211109                | SicherScheibe              | Safety washer               |
| 30           | 746789                | Scheibe                    | Washer                      |
| 31           | 7461035k              | Lagerung                   | Bearing application         |
| 32           | 746804                | Lagerbock kpl.             | Pillow block cpl.           |
|              |                       | (mit Pos. 33, 34, 35, 36)  | (incl. pos. 33, 34, 35, 36) |
| 22           | 746006-               |                            |                             |
| 33           | 746806a               | Lagerbuchse                | Bearing bush                |
| 34           | 746807                | Deckscheibe                | Cover disc                  |
| 35           | 933182                | ZylSchraube                | Cyl. head screw             |
| 36           | 202704                | 6ktMutter                  | Hexagonal nut               |