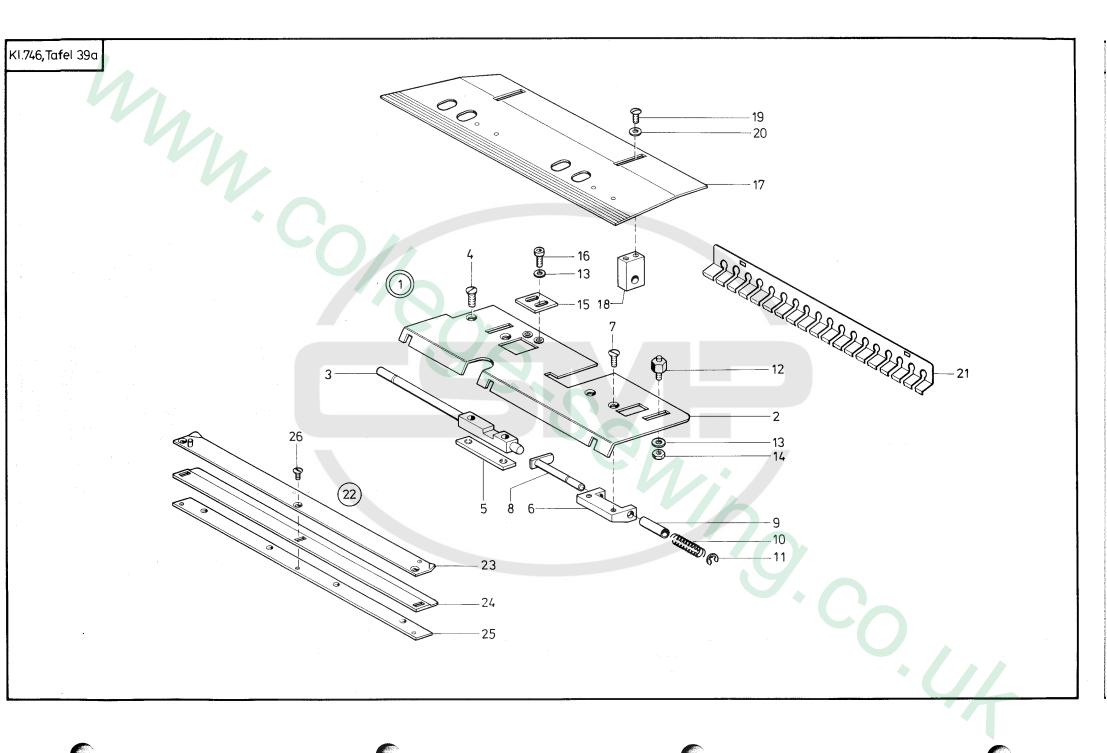

## Teileliste und Näheinrichtungen Spare Parts List and Sewing Equipment

746-6, -7