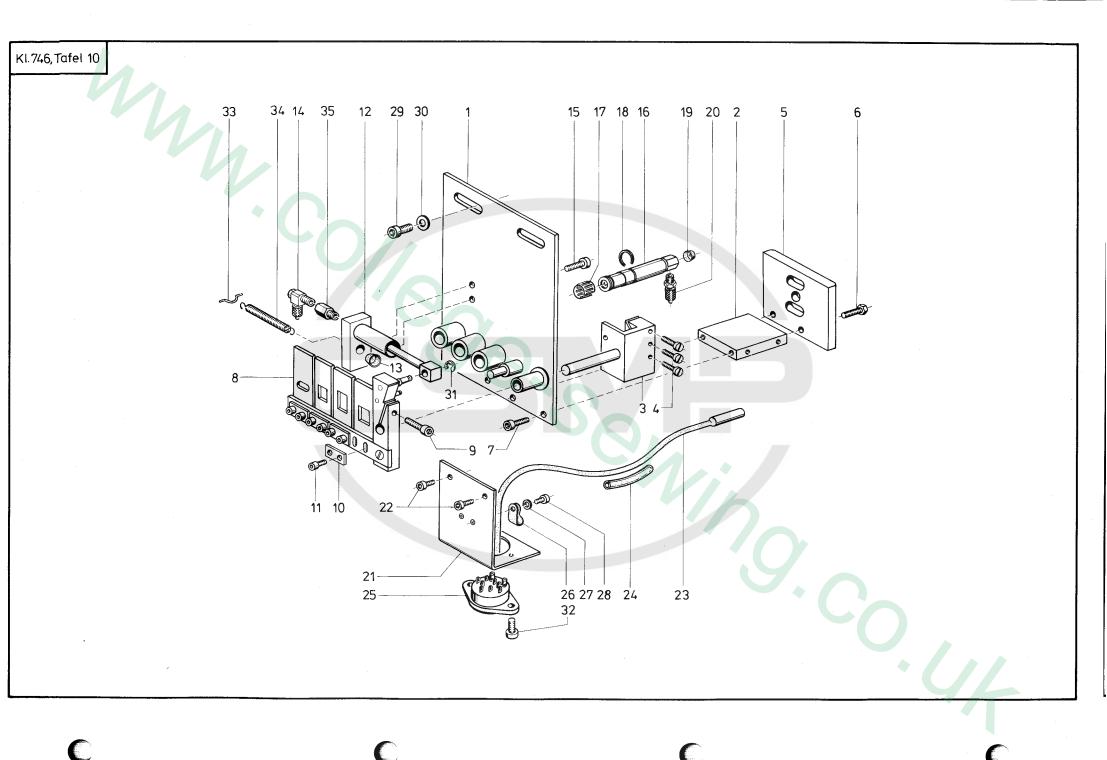

Stand: 17.2.1983

Denomination

| Pos.<br>Det. | Teile Nr.<br>Part No. | Benennung                      | Denomination                          |
|--------------|-----------------------|--------------------------------|---------------------------------------|
|              |                       | Teile der<br>DÜRKOPP 746-6     | Parts of<br>DÜRKOPP 746-6             |
| 1            | 746601                | Stegblech kpl.                 | Setting rule plate cpl.               |
|              | 55047                 | (mit Pos. 2, 3, 4, 5)          | (with pos. 2, 3, 4, 5)                |
| 2            | 55617                 | Sechskantschraube              | Hexagonal screw                       |
| 3            | 746626                | BefSchraube                    | Fixing screw                          |
| 4            | 7461416               | Schraube                       | Screw                                 |
| 5            | 231454                | Sechskantmutter                | Hexagonal nut                         |
| 6            | 746611                | Stegblech kpl.<br>(mit Pos. 2) | Setting rule plate cpl. (with pos. 2) |
| 7            | 746621                | Stegblech kpl.                 | Setting rule plate cpl.               |
| •            |                       | (mit Pos. 4, 5, 52)            | (with pos. 4, 5, 52)                  |
| 8            | 746631                | BefWinkel                      | Fixing square                         |
| 9            | 911376                | ZylSchraube                    | Cyl. head screw                       |
| 10           | 72043                 | Scheibe                        | Washer                                |
| 11           | 72043                 | Scheibe                        | Washer                                |
| 12           | 7441017               | Federring                      | Spring ring                           |
| 13           | 72042a                | Sechskantmutter                | Hexagonal nut                         |
| 14           | 746641                | Sechskantschraube              | Hexagonal screw                       |
| 15           | MG 43/12              | Federring                      | Spring ring                           |
| 16           | 7425027               | Scheibe                        | Washer                                |
| 17           | MG 43/13              | Sechskantmutter                | Hexagonal nut                         |
| 19           | 746651                | Tragachse                      | Supporting shaft                      |
| 20           | 746785                | Zugspindel                     | Pulling spindle                       |
| 21           | 746786                | Spindelmutter                  | Spindle nut                           |
| 22           | 746788                | Spindelaufnahme                | Spindle reception                     |
| 23           | 746789                | Scheibe                        | Washer                                |
| 24           | 7421464               | Schräg-Kula                    | Angular contact ball bearing          |
| 25           | 746791                | Scheibe                        | Washer                                |
| 26           | 902380                | ZylSchraube                    | Cyl. head screw                       |
| 27           | 5701364               | Paßfeder                       | Fitting key                           |
| 28           | 211108                | Rillen-Kula                    | Grooved ball bearing                  |
| 29           | 211109                | SicherScheibe                  | Safety washer                         |
| 30           | 746789                | Scheibe                        | Washer                                |
| 31           | 7461035k              | Lagerung                       | Bearing application                   |
| 32           | 746804                | Lagerbock kpl. (mit            | Pillow block cpl. (incl.              |
|              | ,                     | Pos. 33, 34, 35, 36)           | pos. 33, 34, 35, 36)                  |
| 33           | 746806a               | Lagerbuchse                    | Bearing bush                          |
| 34           | 746807                | Deckscheibe                    | Cover disc                            |
| 35           | 933182                | ZylSchraube                    | Cyl. head screw                       |
| 36           | 202704                | Sechskantmutter                | Hexagonal nut                         |
| 37           | 7461038k              | Lagerung                       | Bearing aplication                    |

| Pos. | Teile Nr.      | Benennung         | Denomination        |
|------|----------------|-------------------|---------------------|
| Det. | Part No.       | Deficilitating    | Denomination        |
| 40   | 7405074        | 7.0.              |                     |
| 40   | 7425374        | ZylSchraube       | Cyl. head screw     |
| 41   | 211609         | Zahnscheibe       | Tooth lock washer   |
| 42   | 7461022        | Nocken            | Cam                 |
| 43   | 5701594        | ZylSchraube       | Cylinder head screw |
| 44   | 7461023        | Distanzhülse      | Distance sleeve     |
| 45   | 7461025        | Keil              | Wedge               |
| 46   | 7422036        | ZylSchraube       | Cylinder head screw |
| 47   | 2194240        | ZylSchraube       | Cylinder head screw |
| 48   | NBO/577        | Scheibe           | Washer              |
| 49   | 7461001        | Klemmstück kpl.   | Clamp cpl.          |
|      |                | (mit Pos. 50, 53) | (with pos. 50, 53)  |
| 50   | 7441236        | ZylSchraube       | Cyl. head screw     |
| 51   | 570522         | ZylSchraube       | Cyl. head screw     |
| 52   | 746629         | 6ktSchraube       | Hexagonal screw     |
| 53   | 74421026       | ZylSchraube       | Cyl. head screw     |
| 54   | 7461011        | Klemmstück kpl.   | Clamp cpl.          |
|      |                | (mit Pos. 55)     | (with pos. 55)      |
| 55   | 5 <b>70522</b> | ZylSchraube       | Cyl. head screw     |
| 56   | 911376         | ZylSchraube       | Cyl. head screw     |
| 57   | 7441017        | Federring         | Spring ring         |
| 58   | 7461031        | Schiene           | Rail                |
| 59   | 7461032        | Anschlagstück     | Stop device         |
| 60   | 7461033        | ZylSchraube       | Cyl. head screw     |
| 61   | 7461029        | Schutzkappe       | Protective cap      |
| 62   | 5562068        | ZylSchraube       | Cyl. head screw     |
| 63   | 557263         | Scheibe           | Washer              |
| 65   | 74421240       | Sechskantmutter   | Hexagonal nut       |
| 66   | MG 43/13       | Sechskantmutter   | Hexagonal nut       |
| 67   | 7461206        | Mitnahmering      | Driving ring        |
| 68   | 7461201        | Riemenscheibe     | Strap disc          |
| 69   | 7461207        | Scheibe           | Washer              |
| 70   | 7461208        | Tellerfeder       | Cup spring          |
| 71   | 7461209        | Scheibe           | Washer              |
| 72   | 216301         | Gummiring         | Rubber ring         |
| 73   | 7461021        | Leitachse         | Leading axle        |
| 74   | 746811         | Welle             | Shaft               |
|      |                | ~                 |                     |
|      |                |                   |                     |
|      |                |                   |                     |
|      |                |                   |                     |
|      |                |                   |                     |