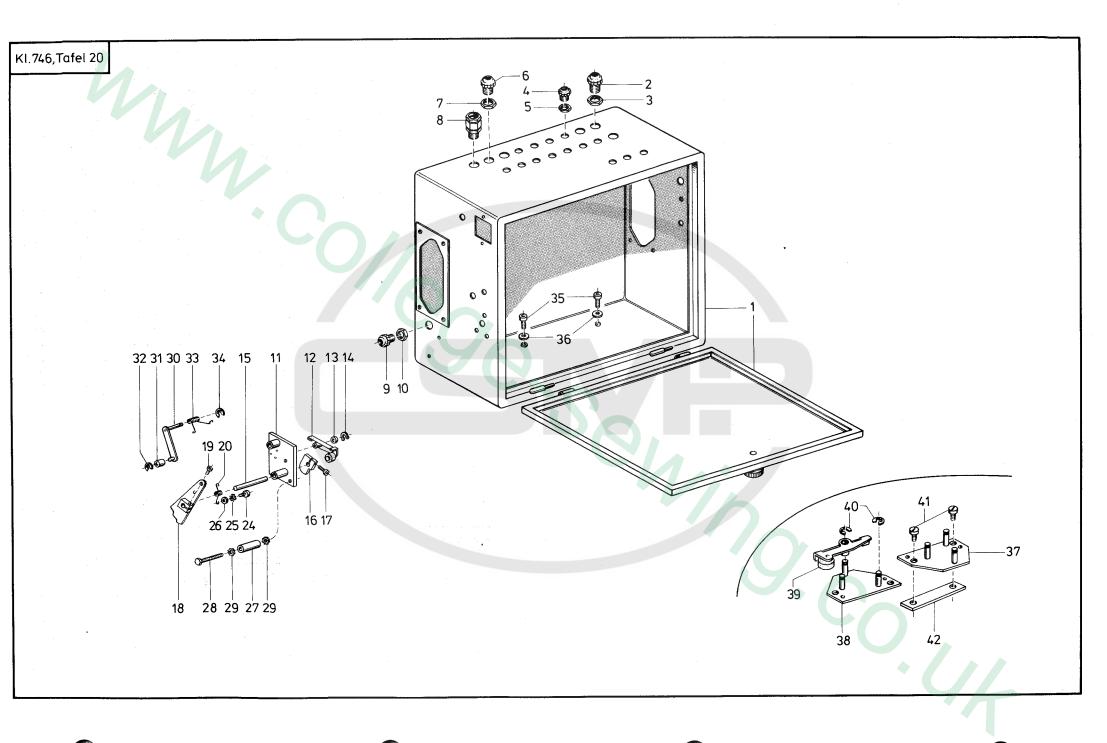

## Teileliste und Näheinrichtungen Spare Parts List and Sewing Equipment

746-6, -7