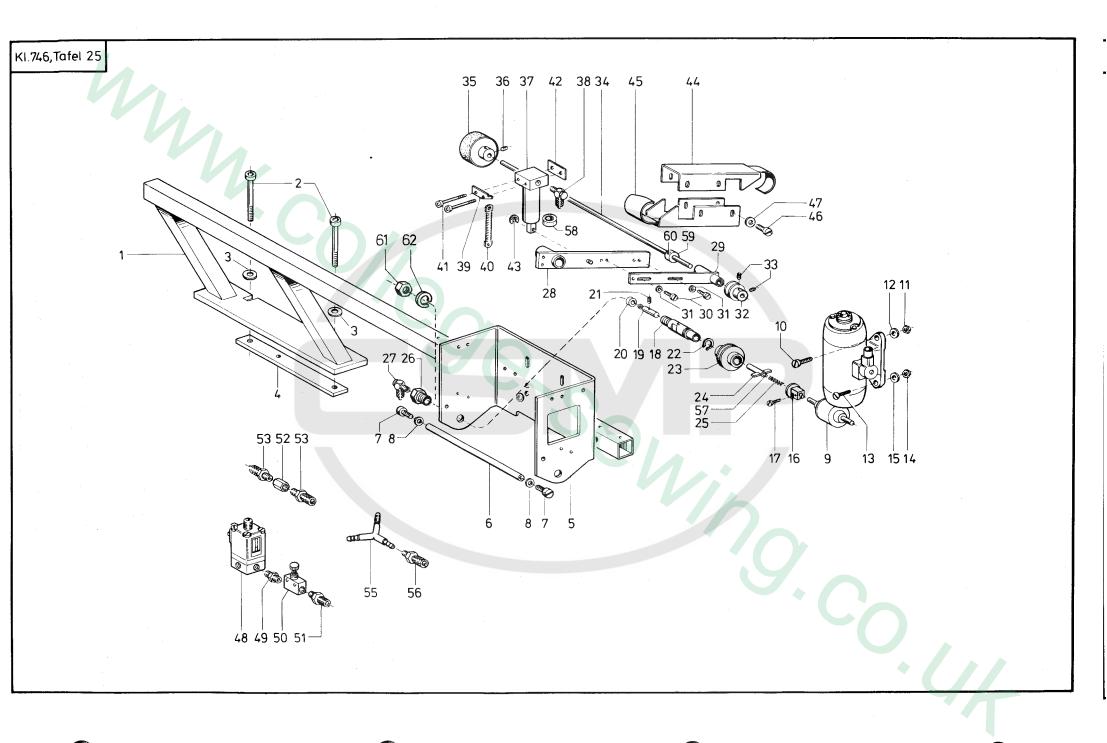

## Teileliste und Näheinrichtungen Spare Parts List and Sewing Equipment

746-6, -7