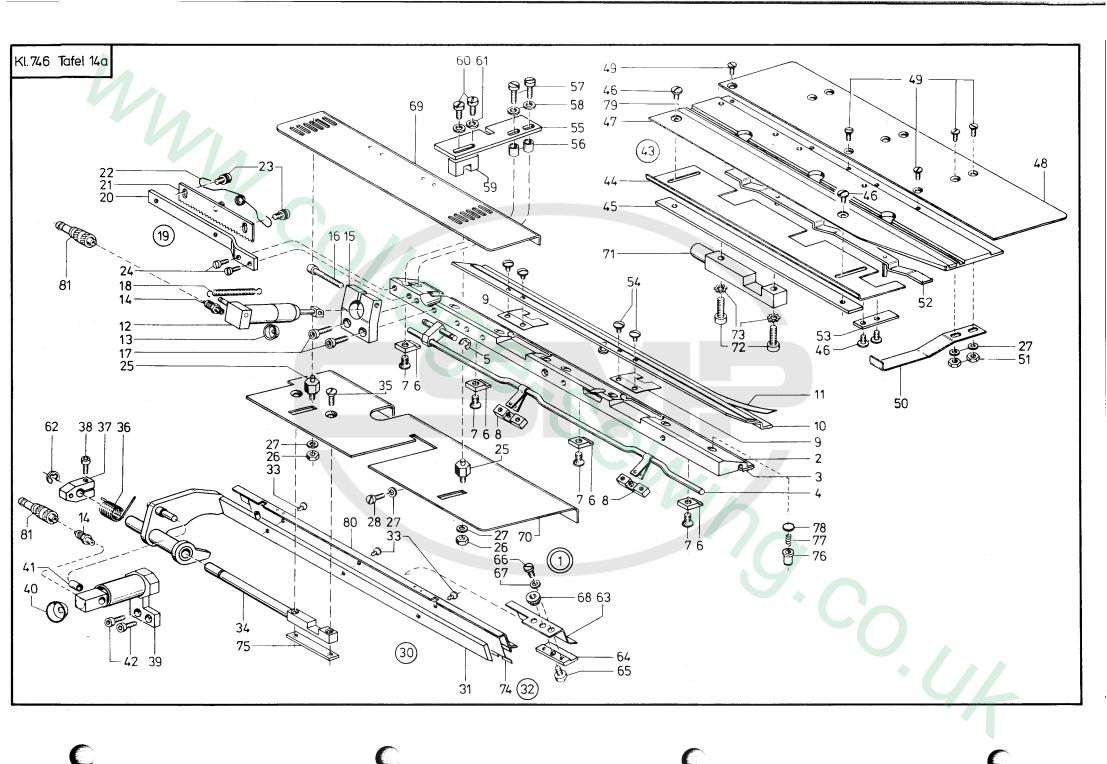

r>Auflage                                                | Stop<br>Bed plate                                                       |              |                       |                                                |                                                   |
|                |                              |                                                                       |                                                                      | L              |                                |                                                                    |                                                                         | L            |                       |                                                |                                                   |



| Pos.<br>Det. | Teile Nr.<br>Part No. | Benennung                                                 | Denomination                                           | Pos.<br>Det.   | Teile Nr.<br>Part No.         | Benennung                                   | Denomination                                     | Pos.<br>Det. | Teile Nr.<br>Part No. | Benennung                                  | Denomination                                |
|--------------|-----------------------|-----------------------------------------------------------|--------------------------------------------------------|----------------|-------------------------------|---------------------------------------------|--------------------------------------------------|--------------|-----------------------|----------------------