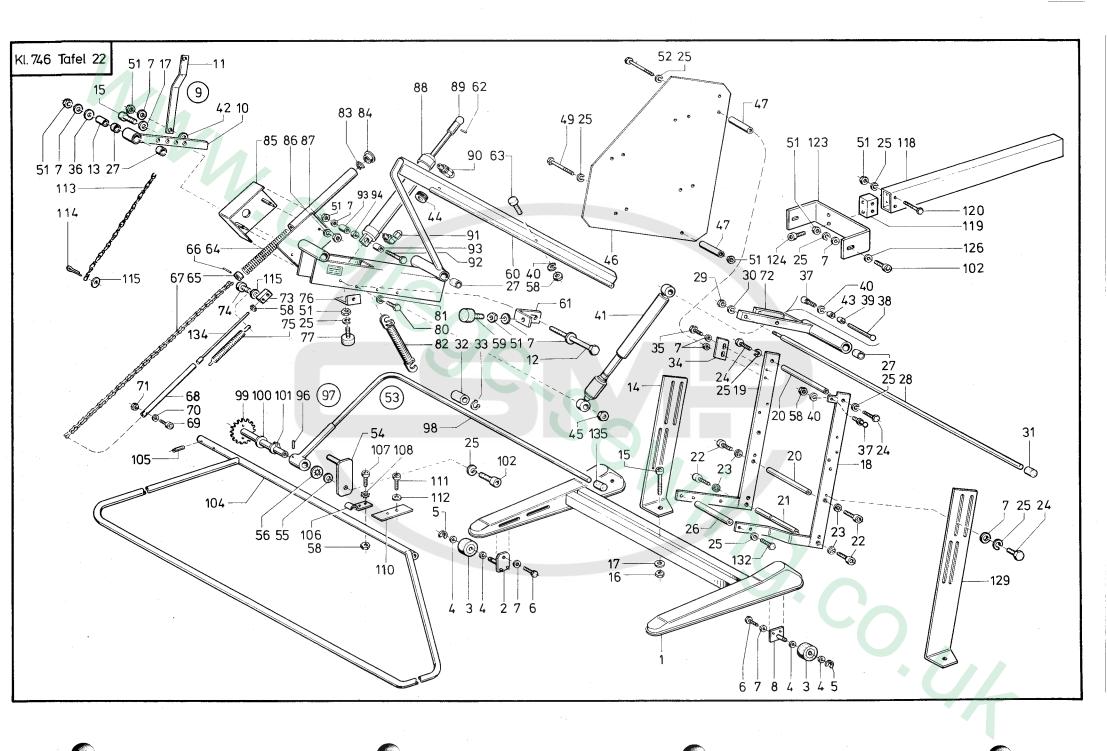

## Teileliste und Näheinrichtungen Spare Parts List and Sewing Equipment

746-6, -7