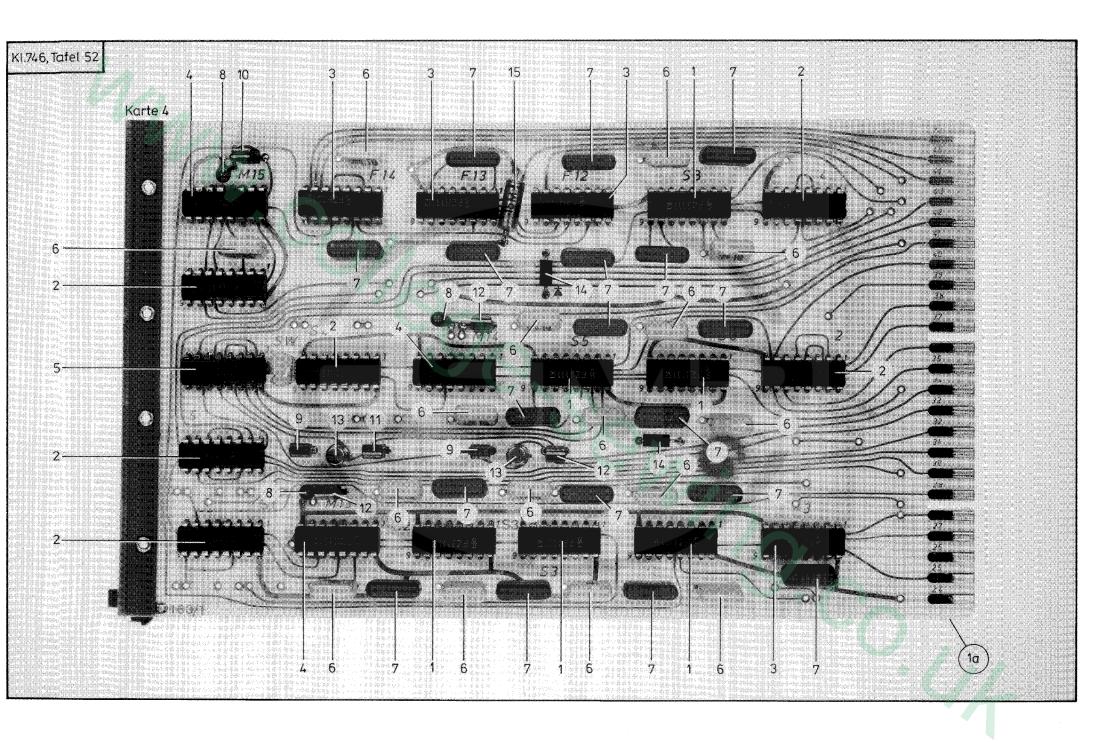

|           |              |              |                       |           |                  |
|              |                       |           |              | C            |                       |           |                  |
|              |                       |           |              |              |                       |           |                  |
|              |                       |           |              |              |                       |           | /                |
|              |                       |           |              |              |                       |           | 44               |
|              |                       |           |              |              |                       |           | 7                |



|              |                       |           | Stand: 17.2.1983 |
|--------------|-----------------------|-----------|------------------|
| Pos.<br>Det. | Teile Nr.<br>Part No. | Benennung | Denomination     |
|              |                       |           |                  |
|              |                       |           |                  |
|              |                       |           |                  |
|              |                       |           |                  |
|              |                       |           |                  |
|              |                       |           |                  |
|              |                       |           |                  |
|              |                       |           |                  |
|