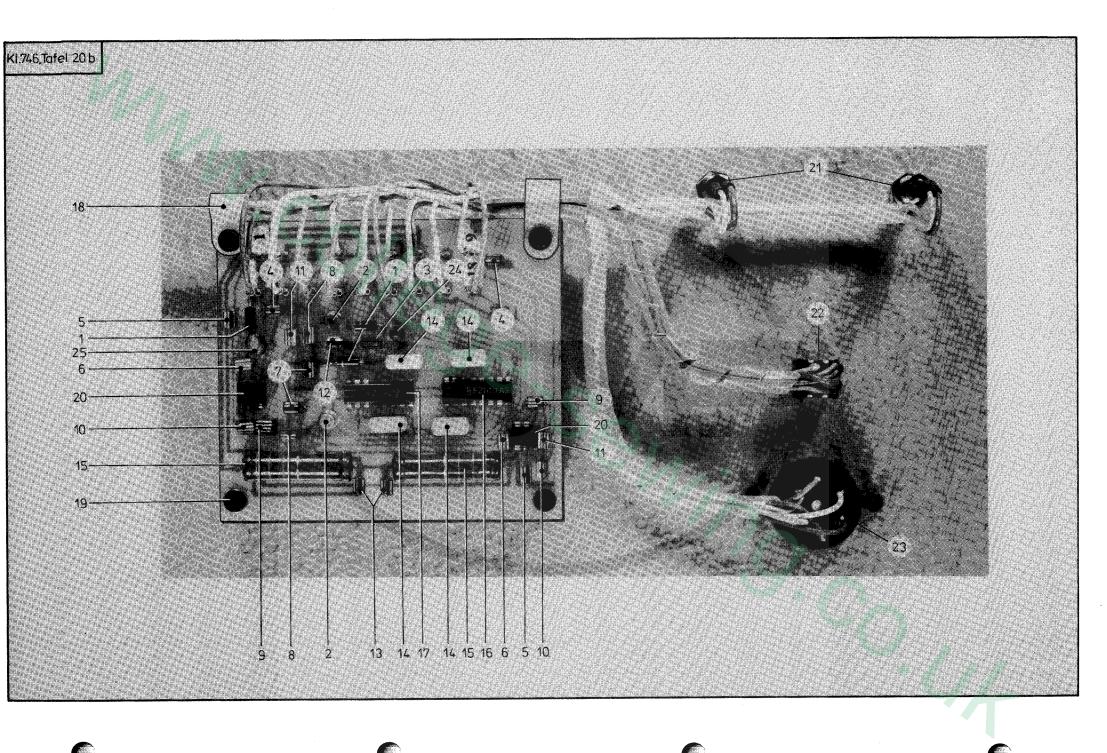

## Teileliste und Näheinrichtungen Spare Parts List and Sewing Equipment

746-6, -7