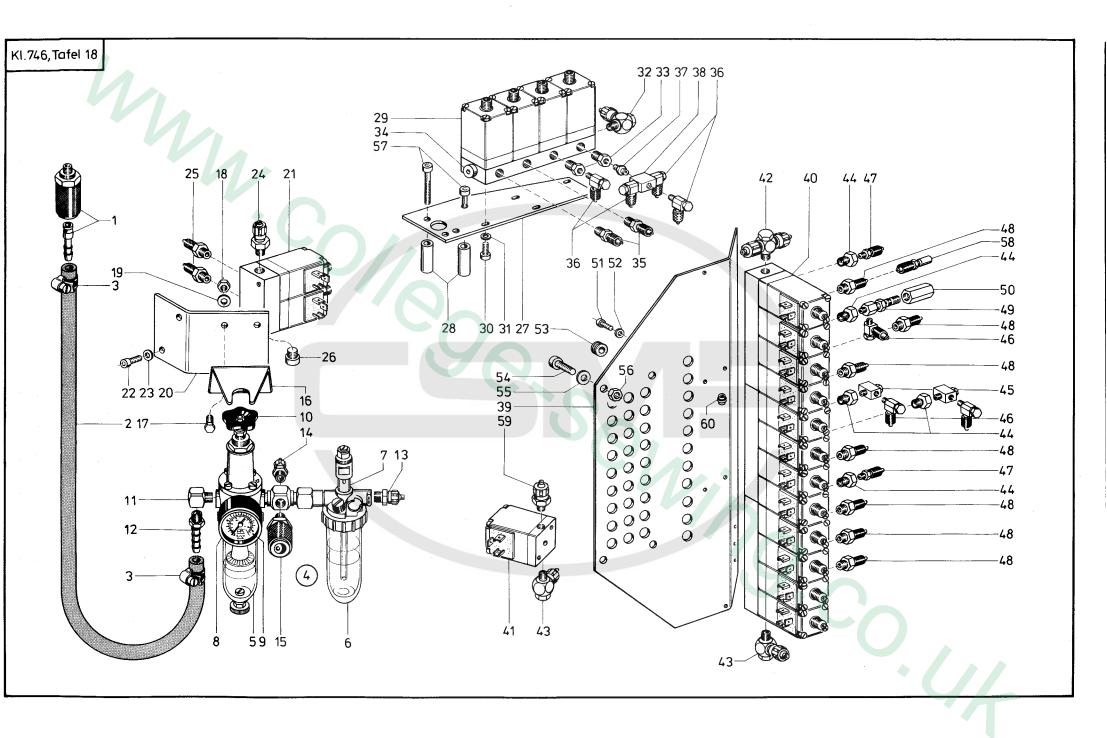

## Inhaltsverzeichnis

| Gestellteile             | Tafel 1, 2, 6a, 11    |
|--------------------------|-----------------------|
| Getriebeteile            | Tafel 3, 4, 4a, 5, 5a |
| Mechanische Teile        | Tafel 6, 7-10, 12     |
| Beipackteile             | Tafel 17              |
| Klammereinrichtung       | Tafel 14, 14a-15c     |
| Stempeleinrichtung       | Tafel 13, 13a         |
| Abdeckteile              | Tafel 16              |
| Pneumatikteile           | Tafel 18, 18a, 19     |
| Druckluftpistole         | Tafel 19              |
| Schaltschrankteile       | Tafel 20, 40-52       |
| Restfadenwächter         | Tafel 20a, 20b        |
| Pick up                  | Tafel 21              |
| Stapler                  | Tafel 22, 23, 24      |
| Zusatzstapler            | Tafel 25              |
| Einr. Verstärkungsstr.   |                       |
| anheben                  | Tafel 26              |
| Hosenklemmeinrichtung    | Tafel 26, 27          |
| Stoffniederhalter        | Tafel 27a             |
| Pneum, Niederhalter      | Tafel 28              |
| Untertransport           | Tafel 28, 29a         |
| Tischverbreiterung       | Tafel 30              |
| Nähleuchte               | Tafel 31              |
| Gleitblech für           | 10101                 |
| Verstärkungsstr.         | Tafel 31              |
| Warteposition            | 10101                 |
| (Transportwagen)         | Tafel 32              |
| Teile z. Nähen v. Schub- | 10,0102               |
| u. Brusttaschen u. dgl.  | Tafel 32              |
| Paspelaufnahme links     | Tafel 33, 34          |
| Schere                   | Tafel 35, 36          |
| Ausstreifeinrichtung     | Tafel 37              |
| Reißverschlußeinrichtung | Tafel 38-39a          |
| Elektrische Teile        | Tafel 40-52           |
| Näheinrichtung           | Tafel 53 u. Anhang    |
| Maschinen-Oberteil       | Tafel 54–66           |
| waschinen-Operen         | 1 4 2 34 200          |
| L                        |                       |

## **Contents**

| Stand parts                 | Table 1, 2, 6a, 11    |
|-----------------------------|-----------------------|
| Gearing parts               | Table 3, 4, 4a, 5, 5a |
| Mechanical parts            | Table 6, 7–10, 12     |
| Added parts                 | Table 17              |
| Clamping equipment          | Table 14, 14a-15c     |
| Folding equipment           | Table 13, 13a         |
| Covering parts              | Table 16              |
| Pneumatic parts             | Table 18, 18a, 19     |
| Compressed air pistol       | Table 19              |
| Switch cabinet parts        | Table 20, 40-52       |
| Rest-Thread catcher         | Table 20a, 20b        |
| Pickup                      | Table 21              |
| Stacker                     | Table 22, 23, 24      |
| Stacker extension           | Table 25              |
| Equipment lifting the       |                       |
| strengthening strips        | Table 26              |
| Trouser clamping equipm.    | Table 26, 27          |
| Holding down device         | Table 27a             |
| Pneumatic fabric holder     | Table 28              |
| Bottom feed                 | Table 29, 29a         |
| Table enlargement           | Table 30              |
| Sewing lamp                 | Table 31              |
| January Company             |                       |
| Plate for backing strap     | Table 31              |
| Parking position for        |                       |
| transport canier            | Table 32              |
| Parts for sewing sliding po | ckets and             |
| brest pockets and the like  | Table 32              |
| Piping receiver, left hand  | Table 33, 34          |
| Scissors                    | Table 35, 36          |
| Stripping device            | Table 37              |
| Zipper equipment            | Table 38-39a          |
| Electric parts              | Table 40-52           |
| Sewing equipment            | Table 53 and appendix |
| Machine head                | Table 54-66           |
|                             |                       |
|                             |                       |