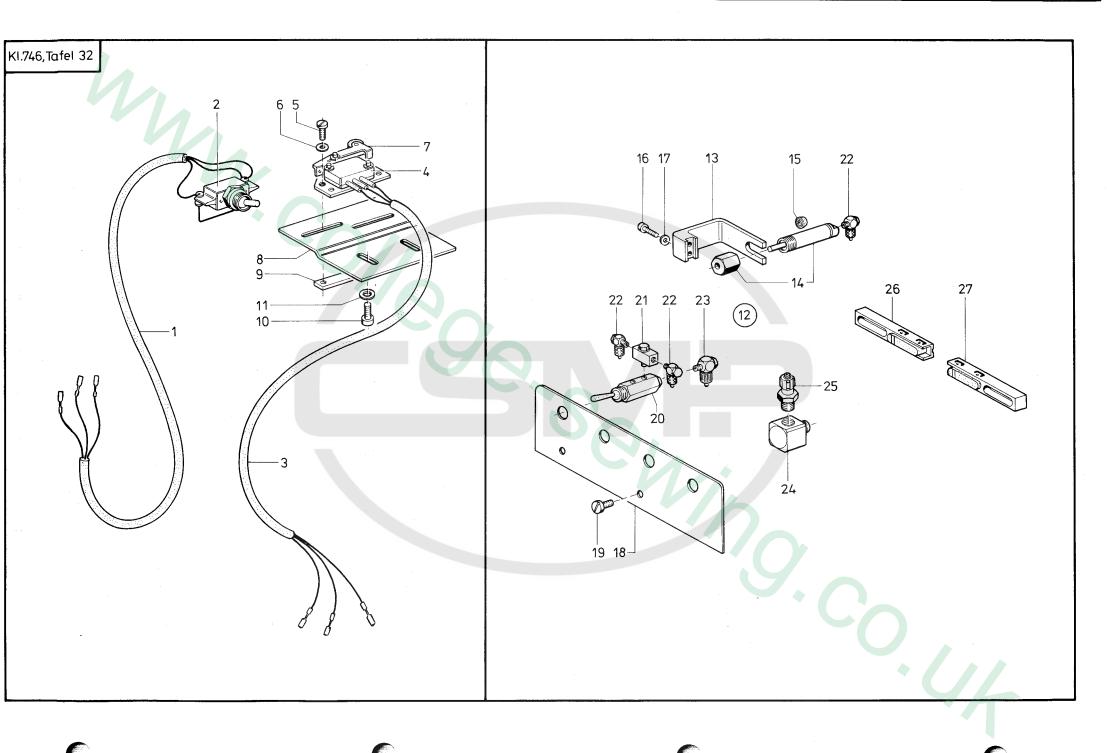

## Teileliste und Näheinrichtungen Spare Parts List and Sewing Equipment

746-6, -7