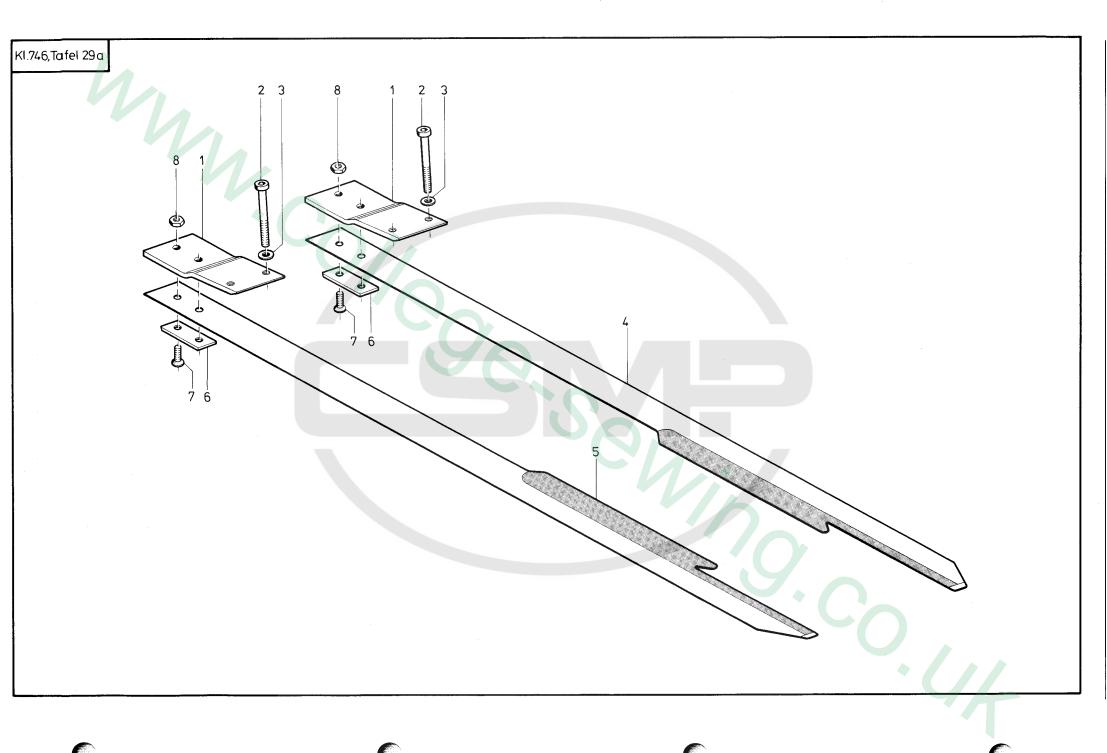

## Teileliste und Näheinrichtungen Spare Parts List and Sewing Equipment

746-6, -7