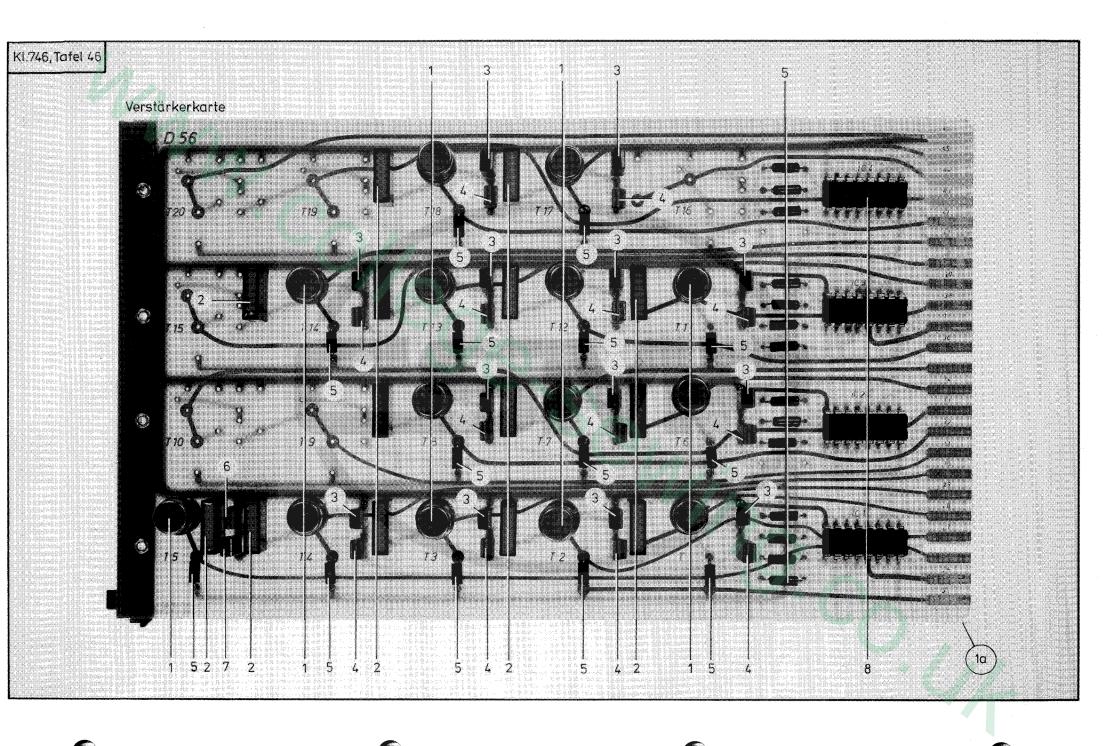

| Det.     | Part No.  | Deficilitation | Denomination | Det. P |
| 1a 1 2 3 4 5 6 7 8 9 10 11 12 13 14 15 | 7462555 74423923 7462607 74423921 74423938 74423942 74424727 7462623 7442624 739311 7462641 74423980 74423984 7462640 | Leiterplatte kpl. (mit Pos. 1 bis 15) Int. Schaltkreis Int. Schaltkreis Int. Schaltkreis Kondensator Kondensator Kondensator Kondensator Kondensator Kondensator Kondensator Winderstand Widerstand Widerstand Widerstand | Printed board assembly (with pos. 1 up to 15) Integrated circuit Integrated circuit Condenser Condenser Condenser Condenser Condenser Condenser Condenser Resistor Resistor Resistor | <b>.</b> |           |                |              |        |



|              |                       |           | Stand: 17.2.1983 |
|--------------|-----------------------|-----------|------------------|
| Pos.<br>Det. | Teile Nr.<br>Part No. | Benennung | Denomination     |
|              |                       |           |                  |
|              |                       |           |                  |
|              |                       |           |                  |
|              |                       |           |                  |
|              |                       |           |                  |
|              |                       |           |                  |
|              |                       |           |                  |
|              |                       |           |                  |
|