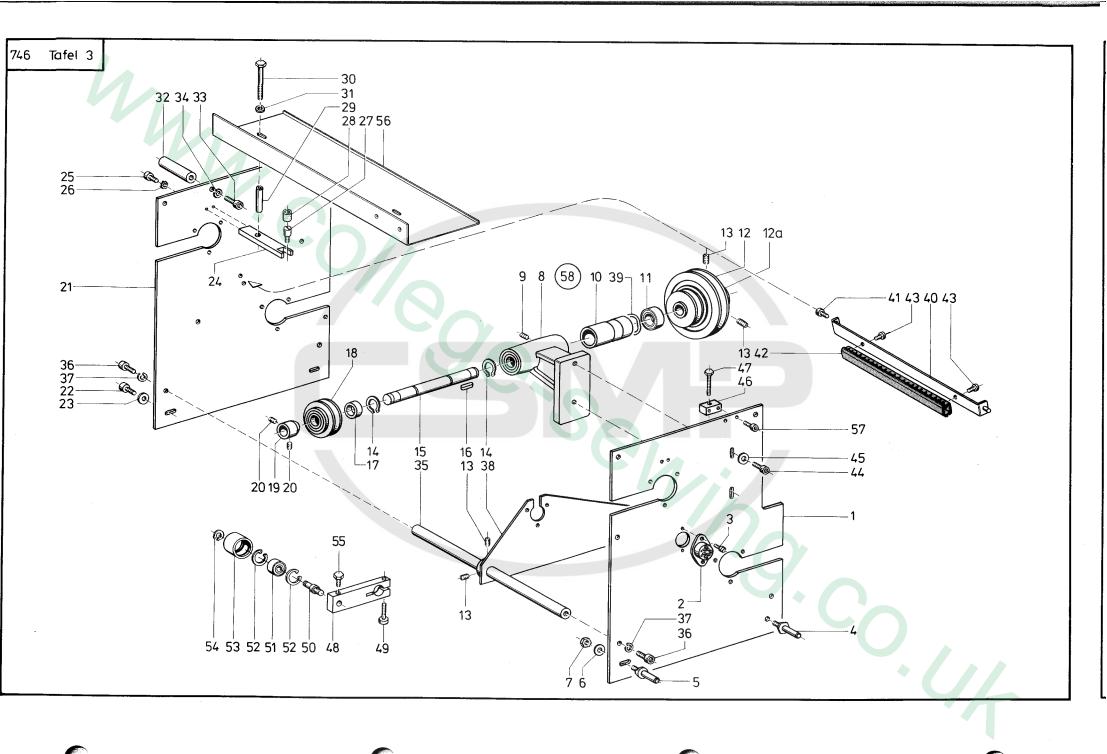

Klasse 746, Tafel 3 - Class 746, table 3

Benennung

Steckverbindung

Aufnahmebolzen

Aufnahmebolzen

Sechskantmutter

(mit Pos. 9 bis 11)

Riemenscheibe kpl.

(50 Hz) (mit Pos. 13)

Riemenscheibe (60 Hz)

Lagerbock kpl.

Gewindestift

Gewindestift

Welle

Paßfeder

Distanzring

Sicher.-Scheibe

Riemenscheibe

Stellring kpl.

(mit Pos. 20)

Gewindestift

Zyl.-Schraube

Zyl.-Schraube

Federscheibe

Schaftschraube.

Zyl.-Schraube

Steablech

Scheibe

Halteleiste

Schlauch

Federring

Federring

Federring

Scheibe

Lagerbolzen

Zyl.-Schraube

Distanzbolzen

Zyl.-Schraube

Stützplatte kpl.

(mit Pos. 39)

Rohr

Rillenkula

Distanzbuchse

Zyl.-Schraube

Stegblech

Scheibe

Denomination

Setting rule plate

Cyl. head screw

Plug contact

Pick-up bolt

Pick-up bolt

Hexagonal nut

Threaded stud

Distance sleeve

(with pos. 13)

Threaded stud

Safety washer

Fitting key

Strap disc

Distance ring

Set collar cpl.

(with pos. 20)

Threaded stud

Setting rule plate

Cyl. head screw

Holding reglet

Cyl. head screw

Cyl. head screw

Cyl. head screw

Cyl. head screw

Supporting plate

(with pos. 39)

Spring washer

Shaft screw

Spring ring

Spring ring

Spring ring

Washer

Distance bolt

Bearing bolt

Hose

Tube

Washer

Shaft

Strap disc (60 Hz)

Bearing support cpl.

(with pos. 9 until 11)

Grooved ball bearing

Strap disc cpl. (50 Hz)

Washer

Pos.

Det.

2

3

4

5

6

7

8

9

10

11

12

12a

13

14

15

16

17

18

19

20

21

22

23

24

25

26

27

28

29

30

31

32

33

34

35

36

37

38

39

Teile Nr.

Part No.

746292

746294

237624

746538

746537

MG 4/6

746495

223245

746499

746506

7462982

2658716a

74420863

74420511

211354

746503

558131

746513

223648

746293

72043

7425098

74420642

74420647

74420649

746462

5701368

7441131

746488

5561789

7421475

746467

5561789

7421475

746551

746502

7441509

557111

74420504

MG 43/13

Tafel 3

Teile Nr.

Part No.

Benennung

-0.44

|                                                                                                          |                                                                                                                                                                                                | Tafel 3                                                                                                                                                                                                                       |                                                                                                                                                                                                                                                         |         |
|----------------------------------------------------------------------------------------------------------|------------------------------------------------------------------------------------------------------------------------------------------------------------------------------------------------|-------------------------------------------------------------------------------------------------------------------------------------------------------------------------------------------------------------------------------|---------------------------------------------------------------------------------------------------------------------------------------------------------------------------------------------------------------------------------------------------------|---------|
| Pos.<br>Det.                                                                                             | Teile Nr.<br>Part No.                                                                                                                                                                          | Benennung                                                                                                                                                                                                                     | Denomination                                                                                                                                                                                                                                            | Po<br>D |
| 40<br>41<br>42<br>43<br>44<br>45<br>46<br>47<br>48<br>49<br>50<br>51<br>52<br>53<br>54<br>55<br>56<br>57 | 746531<br>216120<br>746546<br>10019128<br>911376<br>72043<br>74420498<br>720607<br>74420627<br>5701392<br>74420631<br>211108<br>74420610<br>74420632<br>211109<br>9424586<br>746461<br>5701392 | Winkelleiste ZylSchraube Kabelkanal ZylSchraube ZylSchraube Scheibe Kloben Sechskantschraube Hebel kpl. (mit Pos. 49, 55) ZylSchraube Bolzen Rillenkula SicherRing Rolle SicherRing Sechskantschraube Abdeckblech ZylSchraube | Angular reglet Cyl. head screw Cable duct Cyl. head screw Cyl. head screw Washer Block Hexagonal screw Lever cpl. (with pos. 49, 55) Cyl. head screw Bolt Grooved ball bearing Safety ring Roll Safety ring Hexagonal screw Cover plate Cyl. head screw |         |
| 58                                                                                                       | 746494                                                                                                                                                                                         | ZylSchraube<br>Lagerbock kpl.<br>(best. aus Pos. 8, 12,<br>14,15,16,17,18,19)                                                                                                                                                 | Cyl. head screw<br>Pillow block cpl.<br>(cons. of pos. 8, 12, 14,<br>15, 16, 17, 18, 19)                                                                                                                                                                |         |
|                                                                                                          | 722755                                                                                                                                                                                         | Keilriemen (8 x 850,<br>D1N 2215)<br>ohne Abbildung                                                                                                                                                                           | Belt (8 x 850,<br>DIN 2215)<br>not illustrated                                                                                                                                                                                                          |         |
|                                                                                                          | 746525                                                                                                                                                                                         | Keilriemen (9,5 x<br>1425 La, DIN 7753)<br>ohne Abbildung                                                                                                                                                                     | Belt (9,5 x 1425 La,<br>DIN 7753)<br>not illustrated                                                                                                                                                                                                    |         |
|                                                                                                          |                                                                                                                                                                                                | Umbausatz für 60 Hz<br>ohne Abbildung                                                                                                                                                                                         | Reconditioning Set<br>for 60 Hz<br>not illustrated                                                                                                                                                                                                      |         |
|                                                                                                          | 7982001                                                                                                                                                                                        | Riemenscheibe<br>(auf Motor)                                                                                                                                                                                                  | Strap disc (Motor)                                                                                                                                                                                                                                      |         |
|                                                                                                          | 7462982                                                                                                                                                                                        | Riemenscheibe<br>(auf Getriebe)                                                                                                                                                                                               | Strap disc (Gear)                                                                                                                                                                                                                                       |         |
|                                                                                                          | 7462983                                                                                                                                                                                        | Keilriemen (Motor –<br>Getriebe)                                                                                                                                                                                              | V-belt (Motor Gear)                                                                                                                                                                                                                                     |         |
|                                                                                                          |                                                                                                                                                                                                |                                                                                                                                                                                                                               |                                                                                                                                                                                                                                                         |         |