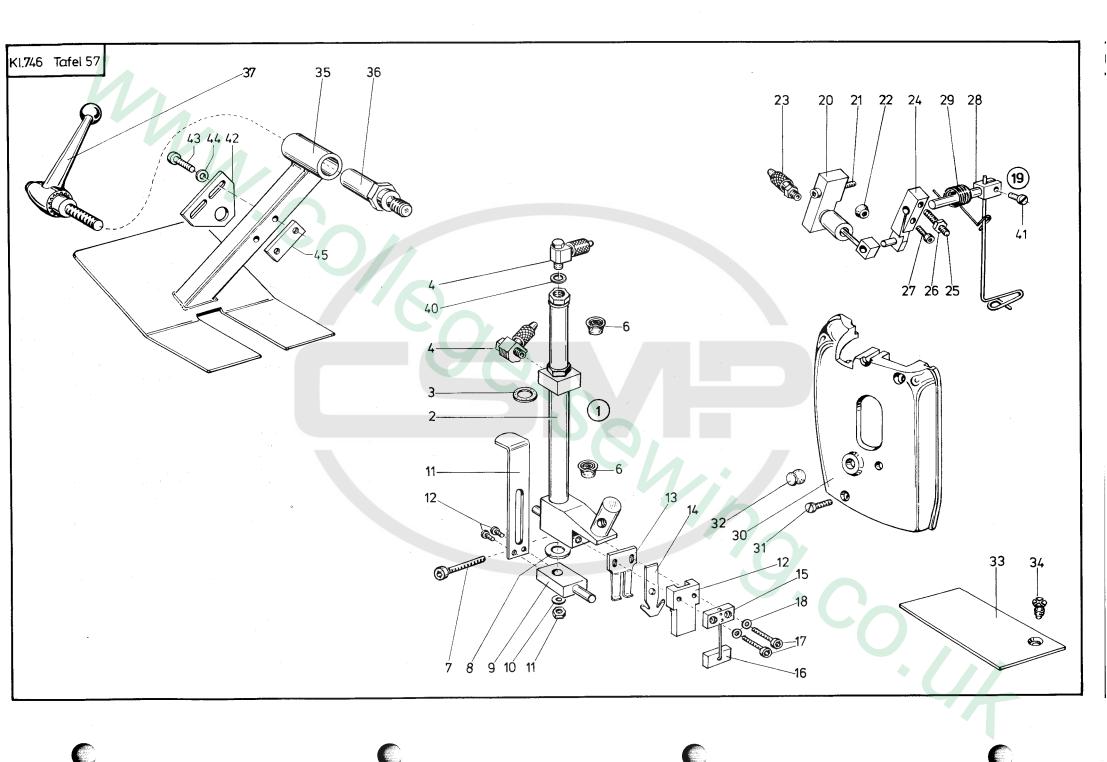

## Teileliste und Näheinrichtungen Spare Parts List and Sewing Equipment

746-6, -7