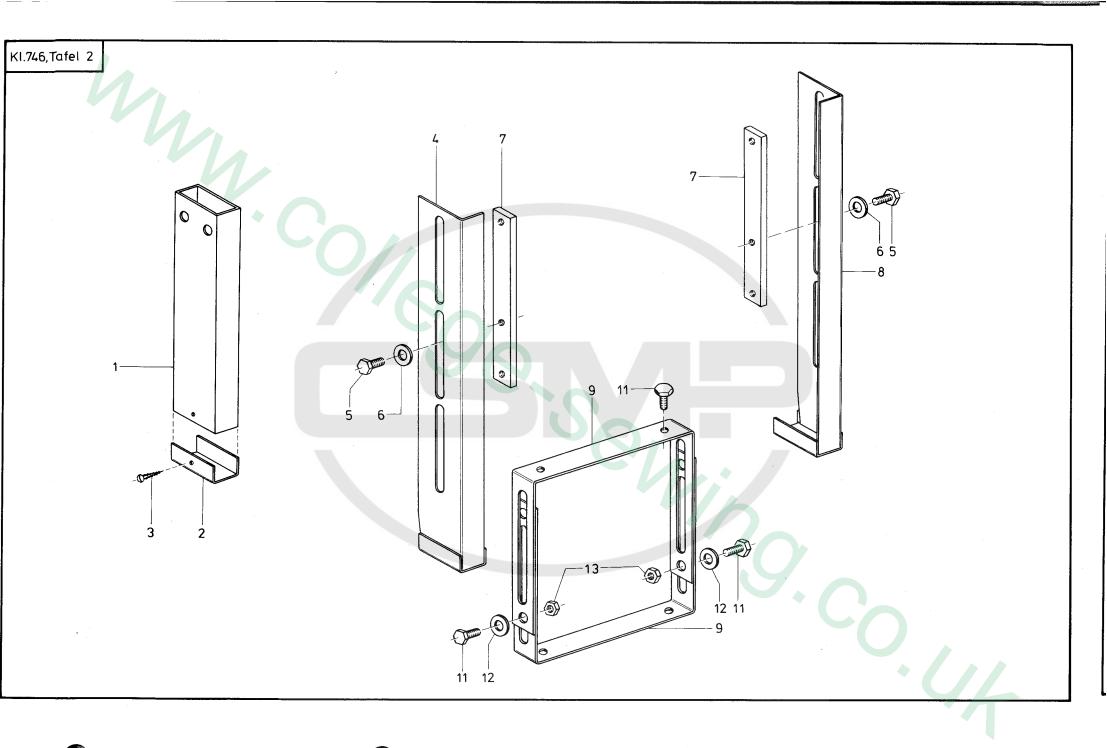

· · ·

| Klass        | se 746, Tafel 2       | 2 · Cl. 746, table 2             |                                   |              |                       | Tafel 2   |              |
|--------------|-----------------------|----------------------------------|-----------------------------------|--------------|-----------------------|-----------|--------------|
| Pos.<br>Det. | Teile Nr.<br>Part No. | Benennung                        | Denomination                      | Pos.<br>Det. | Teile Nr.<br>Part No. | Benennung | Denomination |
|              |                       | Teile für Gestellerhöh           | ung Parts for frame raising       |              |                       |           |              |
| 1            | 746281                | Ständer kpl.<br>mit Pos. 2 und 3 | Stand cpl.<br>(with pos. 2 and 3) |              |                       |           |              |
| 2            | 74634                 | Fußkappe                         | Foot cap                          |              |                       |           |              |
| 3            | 7441115               | ZylSchraube                      | Cyl. head screw                   |              |                       |           |              |
| 4            | 746277                | Winkel                           | Square                            |              |                       |           |              |
| 5            | MG 43/36<br>72043     | 6KtSchraube<br>Scheibe           | hexagonal screw                   |              |                       |           |              |
| 6<br>7       | 72043<br>746278       | Lasche                           | Washer<br>Shackle                 | 41.          |                       |           |              |
| 8            | 746276                | Winkel                           | Square                            |              |                       |           |              |
| 9            | 746286                | Stütze                           | Support                           |              |                       |           |              |
| 11           | MG 43/36              | 6KtSchraube                      | Hexagonal screw                   |              |                       |           |              |
| 12           | 72043                 | Scheibe                          | Washer                            |              |                       |           |              |
| 13           | 72042a                | 6KtMutter                        | Hexagonal nut                     |              |                       |           |              |
|              |                       |                                  |                                   |              |                       |           |              |