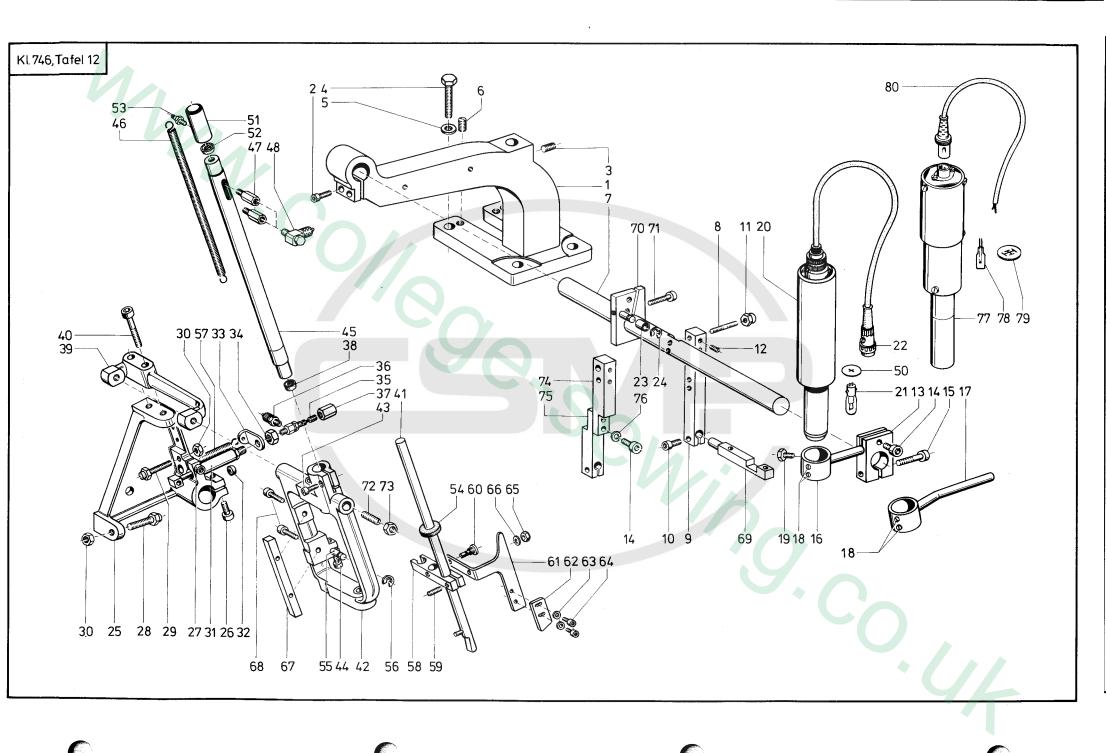

r                                                                                                                                          |                                 |           |              |                                 |               |              |
|                         |                                                                                                             |                                                                                                                         |                                                                                                                                                 |                                 |           |              |                                 |               | •            |



Klasse 746, Tafel 12 Cl. 746, table 12

Benennung

Ständer kpl.

Zyl.-Schraube

Gewindestift

Gewindestift

Achse kpl.

(mit Pos. 8)

Stiftschraube

Zyl.-Schraube

Gewindestift

Halter kpl. (mit

Pos. 14 und 15)

Zyl.-Schraube

Zyl.-Schraube

(mit Pos. 18 und 19)

Rohr kpl.

Rohr kpl.

Lampe

Rolle

(mit Pos. 18)

Gewindestift

6Kt.-Schraube

Leuchte kpl. (mit

Pos. 22) für 746-6

Steckverbindung

Sicher.-Scheibe

Zyl.-Schraube

Zyl.-Schraube

(mit Pos. 26, 27, 28,

Lagerbock

29, 30)

Schraube

Schraube

6Kt, Mutter

Zylinder kpl.

(mit Pos. 32)

Lippenring

Winkelblech

6Kt.-Mutter

Hutmutter

Klemmleiste kpl \*

(mit Pos. 10 und 12)

Scheibe

6Kt.-Schraube

(mit Pos. 2 und 3)

Denomination

(incl. pos. 2 and 3)

Cyl. head screw

Threaded stud

Threaded stud

(incl. pos. 8)

Gudgeon st