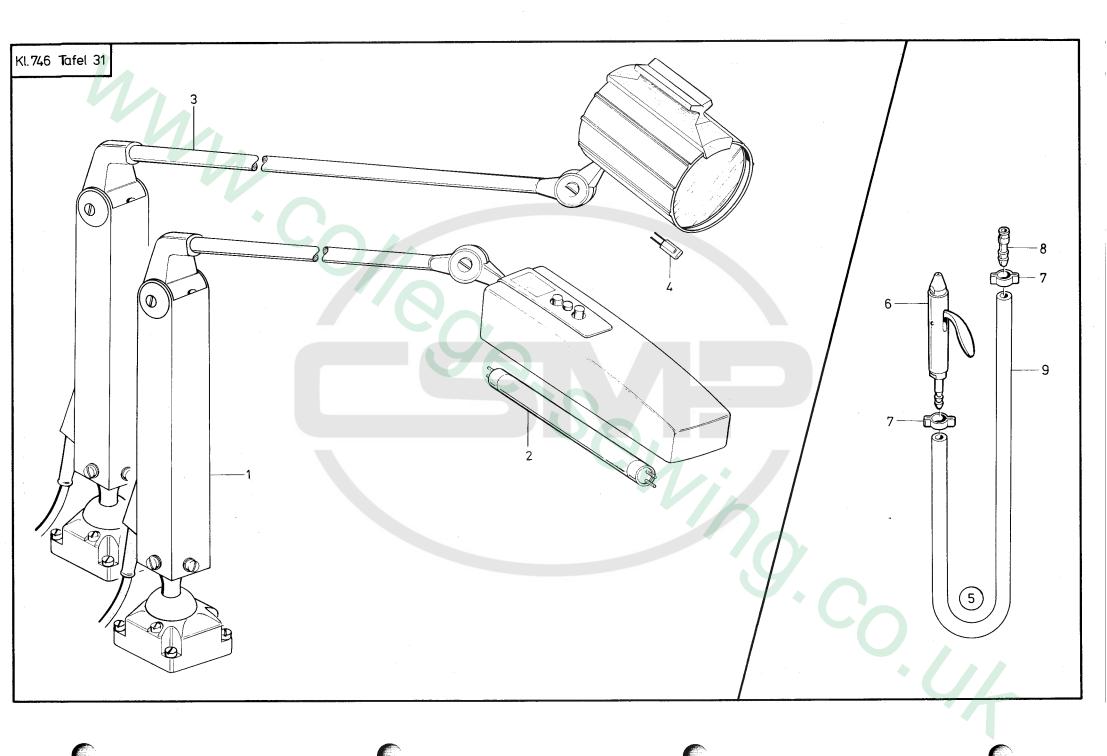

## Teileliste und Näheinrichtungen Spare Parts List and Sewing Equipment

746-6, -7