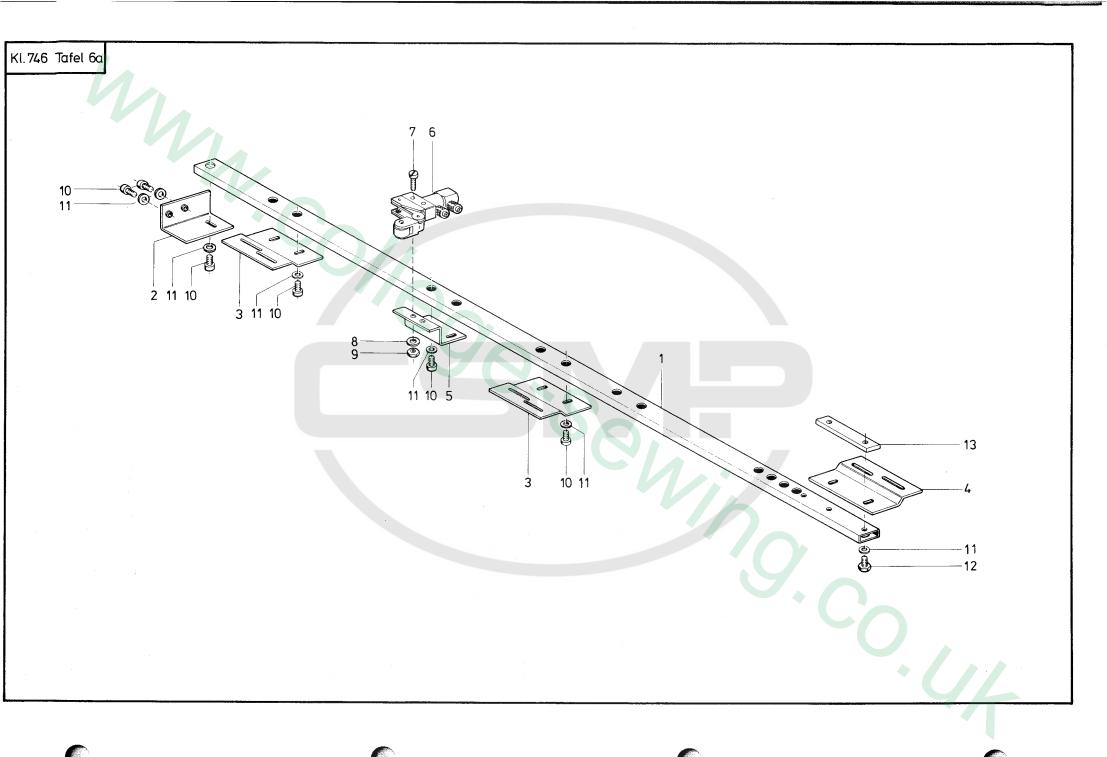

Tafel 1

|                       |                    | Stand: 17.2.1983  |
|-----------------------|--------------------|-------------------|
| Teile Nr.<br>Part No. | Benennung          | Denomination      |
| MG 43/408             | Sechskantmutter    | Hexagonal nut     |
| 746243                | Haltewinkel        | Holding square    |
| 720131                | Sechskantschraube  | Hexagonal screw   |
| 72043                 | Scheibe            | Washer            |
| 746244                | Befestigungslasche | Fastening shackle |
| App. 20160            | Sechskantschraube  | Hexagonal screw   |
| 72043                 | Scheibe            | Washer            |
| 746252                | Befestigungsblech  | Fastening plate   |
| 7441115               | Zvl -Schraube      | Cyl head screw    |

| Pos.<br>Det. | Teile Nr.<br>Part No. | Benennung             | Denomination            | Po<br>De |            |
|--------------|-----------------------|-----------------------|-------------------------|----------|------------|
| Det.         | Part No.              |                       |                         |          | t. Part No |
| 1            | 7469                  | Ständer kpl.          | Stand cpl.              | 4        | 742507     |
| l '          | 7.00                  | (mit Pos. 2 und 3)    | (with pos. 2 and 3)     | $\Pi$    | 742507     |
| 2            | 74634                 | Fußkappe              | Foot cap                | 42       | 742507     |
| 3            | 7441115               | ZylSchraube           | Cylinder head screw     | 43       |            |
| 4            | 74614                 | Längsholm             | Longitudinal spar       | 44       |            |
| 5            | 74615                 | Stützholm             | Supporting spar         | 49       |            |
| 6            | 74619                 | Ständer               | Stand                   | 46       |            |
| 7            | 74632                 | Ständer kpl.          | Stand cpl.              | 47       |            |
| l            |                       | (mit Pos. 2 und 3)    | (with pos. 2 and 3)     | 48       |            |
| 8            | 74637                 | Längsholm             | Longitudinal spar       | 49       |            |
| 9            | 74638                 | Ständer               | Stand                   | 50       |            |
| 10           | MG 11/21k             | Stellfuß kpl.         | Adjusting foot cpl.     | 51       |            |
| ŀ            |                       | (mit Pos. 11, 12, 13) | (incl. pos. 11, 12, 13) | 52       |            |
| 11           | MG 11/21              | Stellfuß              | Adjusting foot          | 53       |            |
| 12           | MG 11/22              | Schalldämpfer         | Silencer                | 54       | 746205     |
| 13           | MG 11/24              | Splint                | Split pin               | 55       |            |
| 14           | 720131                | Sechskantschraube     | Hexagonal screw         | 56       | 746207     |
| 15           | 72043                 | Scheibe               | Washer                  | 57       | 7 720607   |
| 16           | MG 11/23              | Schalldämpfer         | Silencer                | 1 58     | 725520     |
| 17           | 74668                 | Querholm              | Cross bar               | 59       |            |
| 18           | 74691                 | Längsholm             | Longitudinal bar        | 60       | 725520     |
| 19           | 74695                 | Längsholm             | Longitudinal bar        | 61       | 746215     |
| 20           | 746108                | Querholm              | Cross bar               | 62       | 556178     |
| 21           | 746114                | Querholm              | Cross bar               | 63       | 742502     |
| 22           | 746117                | Querhom               | Cross bar               | 64       | MG 43/     |
| 23           | 746132                | Winkel                | Square                  | 65       | MG 43/     |
| 24           | 7461416               | Schraube kpl.         | Screw                   | 66       | 746223     |
| l            |                       | (mit Pos. 25)         | (with pos. 25)          | 67       | 744108     |
| 25           | 231454                | Sechskantmutter       | Hexagonal nut           | 68       | 746235     |
| 26           | 2194240               | ZylSchraube           | Cyl. head screw         | 69       | 746879     |
| 27           | 7441131               | Federring             | Spring ring             | 70       | 718122     |
| 28           | 746146                | Querholm              | Cross bar               | 71       | 744111     |
| 29           | 746149                | Winkel                | Square                  | 72       | 569189     |
| 30           | 746879                | ZylSchraube           | Cyl. head screw         | 73       | MG_41/     |
| 31           | 739595                | Scheibe               | Washer                  | 74       |            |
| 32           | 746151                | VerbHolm              | Connecting spar         | 75       | MG 43/     |
| 33           | 746163                | Stützholm             | Supporting spar         | 11       |            |
| 34           | MG 43/62              | Klemme                | Clamp                   | $\Pi$    |            |
| 35           | 7425098               | ZylSchraube           | Cyl. head screw         | 76       | -          |
| 36           | 72043                 | Scheibe               | Washer                  | 77       |            |
| 37           | 72042a                | Sechskantmutter       | Hexagonal nut           | 78       |            |
| 38           | 746171                | Holm vollständig      | Spar cpl.               | 79       |            |
| 39           | 746174                | Verbindungsrohr       | Connecting tube         | 80       |            |
| 40           | 746261                | Strebe                | Stay                    | 81       | 557263     |
| l            |                       |                       |                         | 11       |            |

|   | Pos.<br>Det.         | Teile Nr.<br>Part No. | Benennung                         | Denomination                                   |
|---|----------------------|-----------------------|-----------------------------------|------------------------------------------------|
|   | 41                   | 7425079               | Sechskantmutter<br>(Linksgewinde) | Hexagonal nut<br>(Left hand thread)            |
|   | 42                   | 7425077               | Spannschraube                     | Tension screw                                  |
| 1 | 43                   | MG 43/13              | Sechskantmutter                   | Hexagonal nut                                  |
| ۱ | 44                   | 746262                | Achse                             | Shaft                                          |
| ı | 45                   | 5701392               | ZylSchraube                       | Cyl. head screw                                |
| ı | 46                   | 746263                | Schraube                          | Screw                                          |
| 1 | 47                   | 746263a               | SicherScheibe                     | Safety collar                                  |
| 1 | 48                   | 746265                | Lagerbock                         | Bearing support                                |
| I | 49                   | 746272                | Scheibe                           | Washer                                         |
| 1 | 50                   | 746194                | Schelle                           | Clip                                           |
| ۱ | 51                   | 746196                | Distanzstück                      | Distance piece                                 |
| I | 52<br>53             | 21688                 | ZylSchraube                       | Cyl. head screw                                |
| l | 54                   | 746201                | Querholm                          | Cross bar                                      |
| ı | 55                   | 746205<br>746206      | Verbindungsholm                   | Connecting bar                                 |
| I | 56                   | 746207                | Befestigungsplatte<br>Halter      | Fastening plate Holder                         |
| l | 57                   | 720607                | ZylSchraube                       | CvI. head screw                                |
| ı | 58                   | 725520b               | Federring                         | Spring ring                                    |
| Į | 59                   | 720607                | ZylSchraube                       | Cyl. head screw                                |
| I | 60                   | 725520b               | Federring                         | Spring ring                                    |
| I | 61                   | 746215                | Querholm                          | Cross bar                                      |
| ı | 62                   | 5561789               | ZylSchraube                       | Cyl. head screw                                |
| l | 63                   | 7425027               | Scheibe                           | Washer                                         |
| l | 64                   | MG 43/12              | Federring                         | Spring ring                                    |
| l | 65                   | MG 43/13              | Sechskantmutter                   | Hexagonal nut                                  |
| l | 66                   | 746223                | Stützholm                         | Supporting spar                                |
| ı | 67                   | 7441083               | Lasche                            | Shackle                                        |
| I | 68                   | 746235                | BefWinkel                         | Fixing square                                  |
| ı | 69                   | 746879                | ZylSchraube                       | Cyl. head screw                                |
| l | 70                   | 71812215              | Kabelkanal                        | Cable duct                                     |
| l | 71<br>72             | 7441115<br>5691895    | ZylSchraube                       | Cyl. head screw                                |
| l | 72<br>73             |                       | Scheibe<br>Sechskantschraube      | Washer                                         |
| ١ | 73<br>74             | MG43/2597             |                                   | Hexagonal screw                                |
| I | 7 <del>4</del><br>75 | MG 43/401             | Trittstange kpl.                  | Footboard                                      |
| ١ | 75                   | WG 45/401             | (mit Pos. 76, 77, 78,             | Connecting rod cpl.<br>(incl. pos. 76, 77, 78, |
| l |                      |                       | 79, 80, 81, 82)                   | 79, 80, 81, 82)                                |
|   | 76                   | MG 43/402             | Stange                            | Rod                                            |
| ı | 77                   | MG 43/402             | Stange                            | Rod                                            |
| l | 78                   | MG 43/403             | Klemme                            | Clamp                                          |
|   | 79                   | MG 43/404             | Sechskantschraube                 | Hexagonal screw                                |
|   | 80                   | 5562267               | Kugelgelenk                       | Ball joint                                     |
| ١ | 81                   | 557263                | Scheibe                           | Washer                                         |
| ı |                      |                       |                                   |                                                |

|          |                 |                                         | Otalia: 17.2.1000         |
|----------|-----------------|-----------------------------------------|---------------------------|
| Pos.     | Teile Nr.       | Danamaria                               | Danamination              |
| Det.     | Part No.        | Benennung                               | Denomination              |
|          |                 |                                         |                           |
| 82       | MG 43/408       | Sechskantmutter                         | Hexagonal nut             |
| 83       | 746243          | Haltewinkel                             | Holding square            |
| 84       | 720131          | Sechskantschraube                       | Hexagonal screw           |
| 85<br>86 | 72043<br>746244 | Scheibe<br>Refestiournelesebe           | Washer                    |
| 87       | App. 20160      | Befestigungslasche<br>Sechskantschraube | Fastening shackle         |
| 88       | 72043           | Scheibe                                 | Hexagonal screw<br>Washer |
| 89       | 746252          | Befestigungsblech                       | Fastening plate           |
| 90       | 7441115         | ZylSchraube                             | Cyl. head screw           |
| 91       | 70044           | Führungsleiste                          | Guide reglet              |
| 92       | 70045           | Ablageblech                             | Deposit plate             |
| 93       | 70266           | ZylSchraube                             | Cyl. head screw           |
| 94       |                 | Sechskantmutter                         | Hexagonal nut             |
| 95       | 70048           | Scheibe                                 | Washer                    |
| 96       | 70043           | Schubkasten                             | Box                       |
| 97       | 746231          | BefPlatte                               | Fastening plate           |
| 98       | MG 43/36        | 6ktSchraube                             | Hexagon screw             |
| 99       | 72043           | Scheibe                                 | Washer                    |
| 100      | 7441013         | Rohrverbinder                           | Tube connector            |
|          |                 | (für alle Holme)                        | (for all the spars)       |
| 101      | 720607          | Sechskantschraube                       | Hexagonal screw           |
| 102      | 725520b         | Federring                               | Spring ring               |
| 103      | 72042a          | Sechskantschraube                       | Hexagonal screw           |
| 104      | 911376          | ZylSchraube                             | Cyl. head screw           |
| 105      | 725520b         | Federring                               | Spring ring               |
| 107      | 74664           | Querholm                                | Cross bar                 |
| 108      | 74661           | Querholm                                | Cross bar                 |
| 109      | 746123          | Ölfangschale                            | Oil collecting pan        |
| 110      | 7441115         | ZylSchraube                             | Cyl. head screw           |
| 111      | 55890           | Scheibe                                 | Washer                    |
|          |                 |                                         |                           |
|          |                 |                                         |                           |
|          |                 |                                         |                           |
|          |                 |                                         |                           |
|          |                 |                                         |                           |
|          |                 |                                         |                           |
|          |                 |                                         |                           |
|          |                 |                                         |                           |
|          |                 |                                         |                           |
|          |                 |                                         |                           |
|          |                 |                                         |                           |
|          |                 |                                         |                           |
|          |                 |                                         |                           |

|              |                       |           | Stand: 17.2.1983 |
|--------------|-----------------------|-----------|------------------|
| Pos.<br>Det. | Teile Nr.<br>Part No. | Benennung | Denomination     |
|              |                       |           |                  |
|              |                       |           |                  |
|              |                       |           |                  |
|              |                       |           |                  |
|              |                       |           |                  |
|              |                       |           |                  |
|              |                       |           |                  |
|              |                       |           |                  |
|              |                       |           |                  |
|              |                       |           |                  |
|              |                       |           |                  |
|              |                       |           |                  |
|              |                       |           |                  |
|              |                       |           |                  |
|              |                       |           |                  |
|              |                       |           |                  |
|              |                       |           |                  |