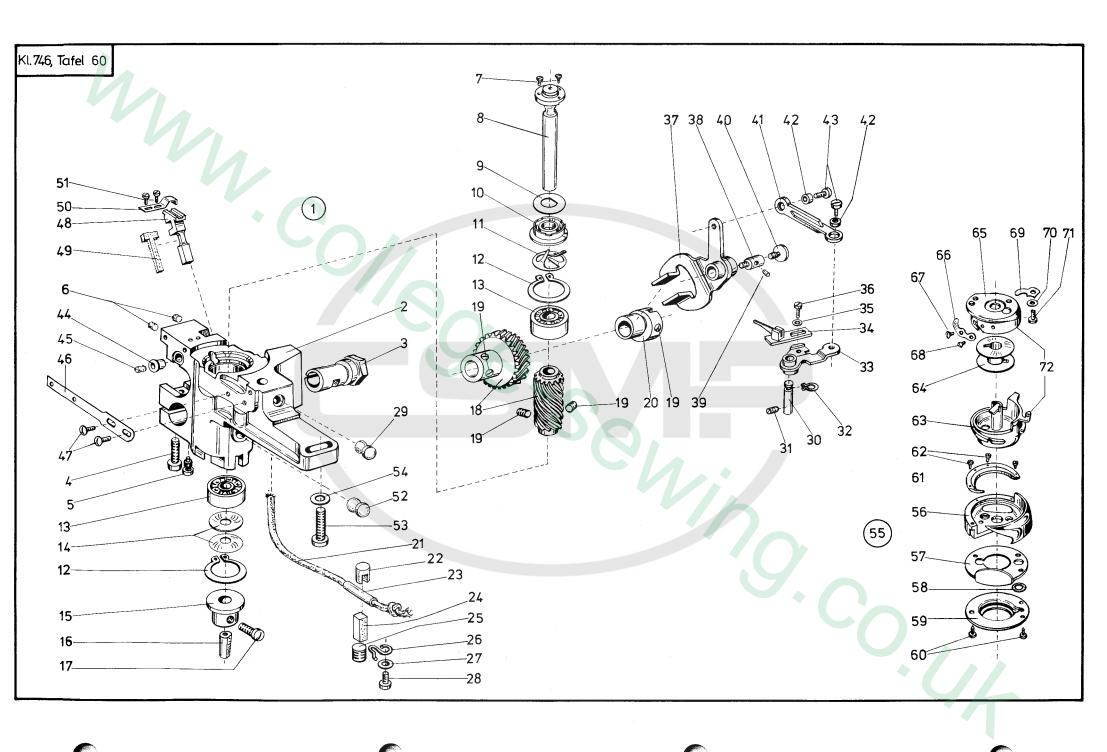

Klasse 746, Tafel 3 - Class 746, table 3

Benennung

Steckverbindung

Aufnahmebolzen

Aufnahmebolzen

Sechskantmutter

(mit Pos. 9 bis 11)

Riemenscheibe kpl.

(50 Hz) (mit Pos. 13)

Riemenscheibe (60 Hz)

Lagerbock kpl.

Gewindestift

Gewindestift

Welle

Paßfeder

Distanzring

Sicher.-Scheibe

Riemenscheibe

Stellring kpl.

(mit Pos. 20)

Gewindestift

Zyl.-Schraube

Zyl.-Schraube

Federscheibe

Schaftschraube.

Zyl.-Schraube

Steablech

Scheibe

Halteleiste

Schlauch

Federring

Federring

Federring

Scheibe

Lagerbolzen

Zyl.-Schraube

Distanzbolzen

Zyl.-Schraube

Stützplatte kpl.

(mit Pos. 39)

Rohr

Rillenkula

Distanzbuchse

Zyl.-Schraube

Stegblech

Scheibe

Denomination

Setting rule plate

Cyl. head screw

Plug contact

Pick-up bolt

Pick-up bolt

Hexagonal nut

Threaded stud

Distance sleeve

(with pos. 13)

Threaded stud

Safety washer

Fitting key

Strap disc

Distance ring

Set collar cpl.

(with pos. 20)

Threaded stud

Setting rule plate

Cyl. head screw

Holding reglet

Cyl. head screw

Cyl. head screw

Cyl. head screw

Cyl. head screw

Supporting plate

(with pos. 39)

Spring washer

Shaft screw

Spring ring

Spring ring

Spring ring

Washer

Distance bolt

Bearing bolt

Hose

Tube

Washer

Shaft

Strap disc (60 Hz)

Bearing support cpl.

(with pos. 9 until 11)

Grooved ball bearing

Strap disc cpl. (50 Hz)

Washer

Pos.

Det.

2

3

4