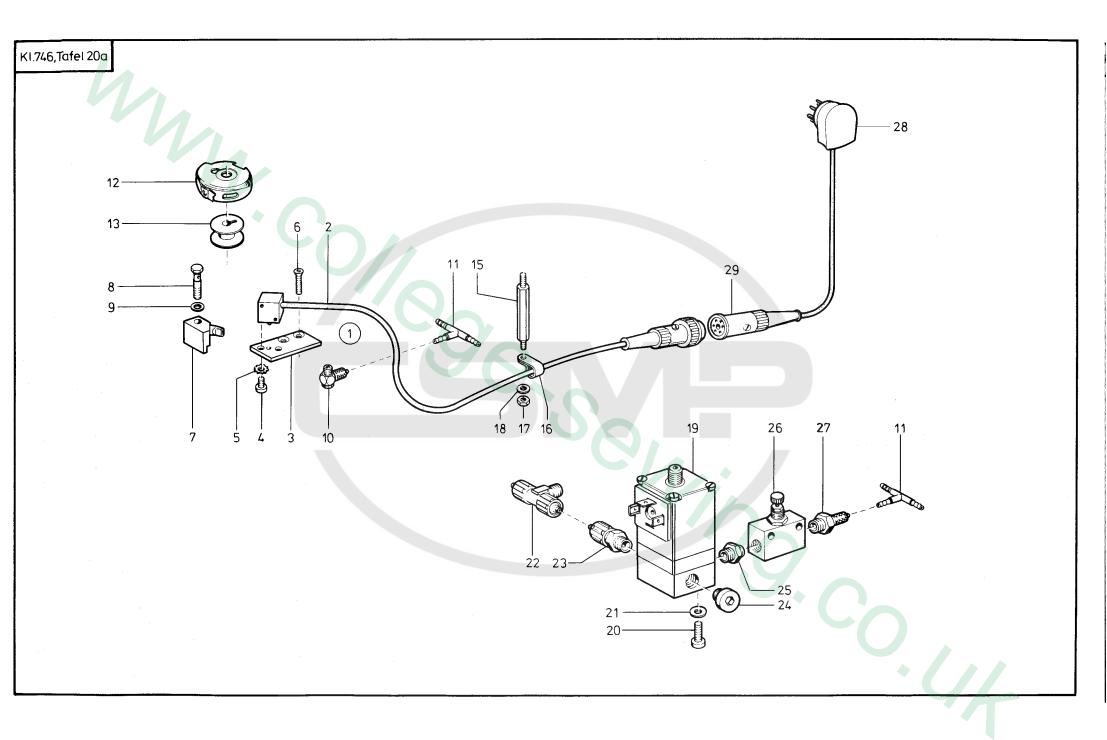

## Teileliste und Näheinrichtungen Spare Parts List and Sewing Equipment

746-6, -7