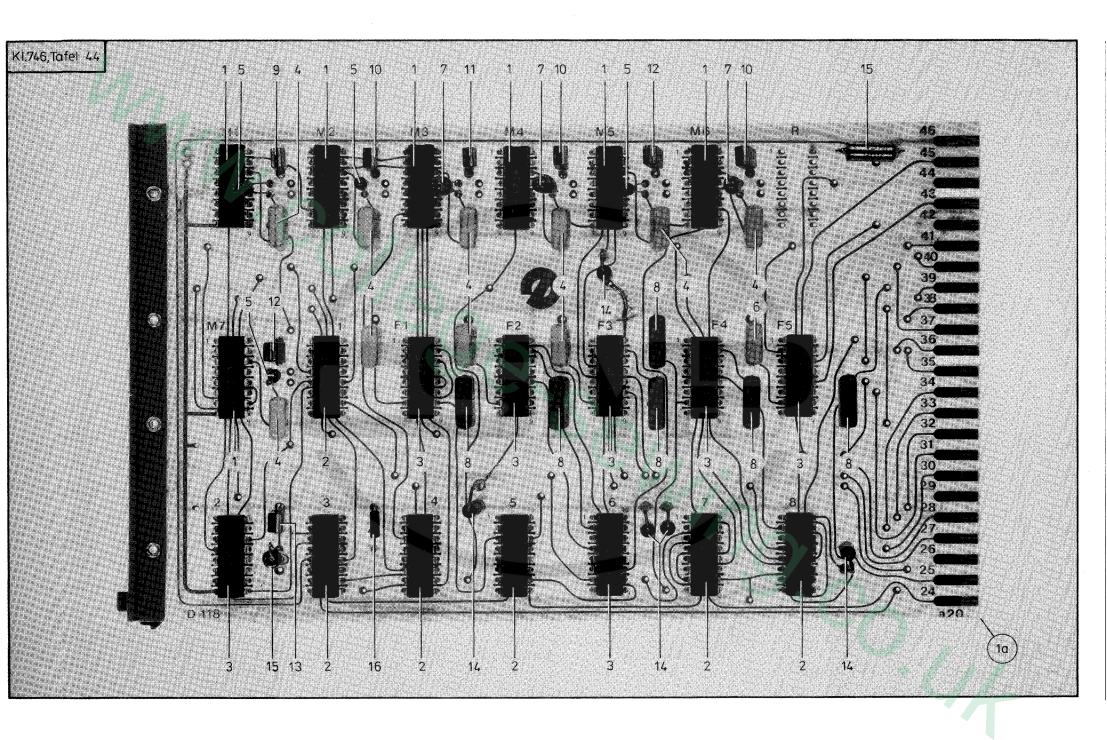

|                                                                                                                                        |                                                                                                              |
|                              |                                                                                          |                                                                                                                                                               |                                                                                                                                        | 4                                                                                                            |



Tafel 44

| Pos.<br>Det. | Teile Nr.<br>Part No. | Benennung                                | Denomination                                     | Pos.<br>Det. | Teile Nr.<br>Part No. | Benennung | Denomination | Pos.<br>Det. | Teile Nr.<br>Part No. | Benennung | Denomination |
|--------------|-----------------------|------------------------------------------|--------------------------------------------------|--------------|-----------------------|-----------|--------------|--------------|-----------------------|-----------|--------------|
|              |                       | Teile der<br>DÜRKOPP 746-6               | Parts of<br>DÜRKOPP 746-6                        |              |                       |           |              |              |                       | ,         |