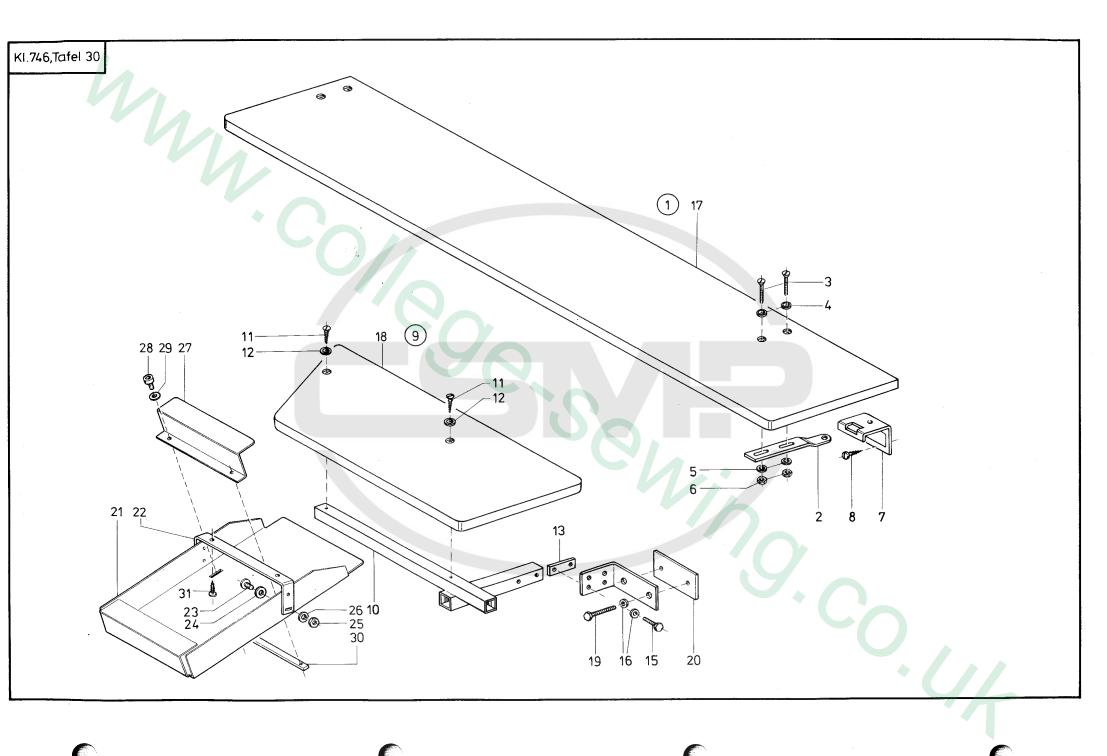

## Teileliste und Näheinrichtungen Spare Parts List and Sewing Equipment

746-6, -7