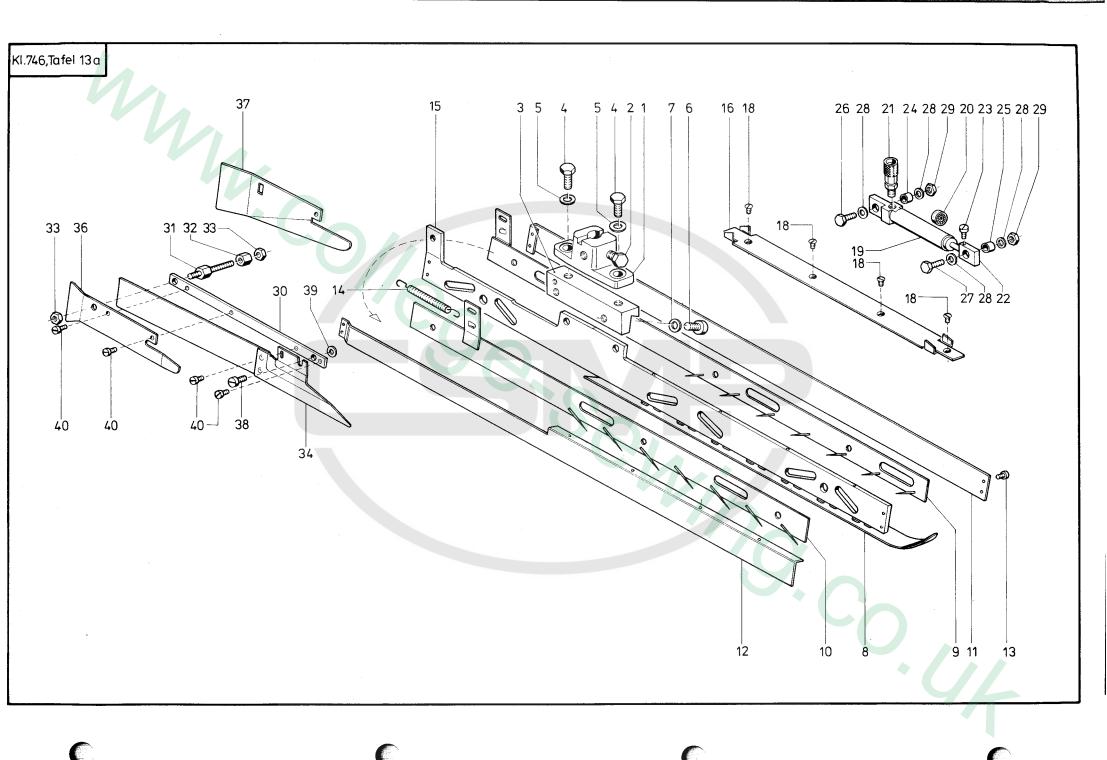

|
|              |                       | Pos. 18, 19, 20)                      | pos. 18, 19, 20)                      |                | 74650794                       | Kloben, für S10, S14, S22         | Block for \$10, \$14, \$22         |              |                       |                                              |                                                  |
|              |                       |                                       |                                       | Ц              |                                |                                   |                                    | L            |                       |                                              |                                                  |



Klasse 746, Tafel 13a - Cl. 746, table 13a

"S20"

Benennung

6Kt.-Schraube

6Kt.-Schraube

Zyl.-Schraube

**Paspelklemme** 

(außen, links)

Paspelkiemme

(innen, links)

Schutzbiech

Schutzblech

Zugfeder

Faltleiste

Zyl.-Schraube

Auflageplatte

Senkschraube

Lippenring

Zylinder kpl. (mit

Pos. 20, 21, 22)

Kupplungsdose

(mit Pos. 23)

Zyl.-Schraube

6Kt.-Schraube

6Kt.-Schraube

6Kt.-Mutter

Stehbolzen

6Kt.-Mutter

6Kt.-Mutter

Leitblech

Leitblech

Leitblech

Zyl.-Schraube

Buchse

Buchse

Scheibe

Leiste

Anschl.-Stück kpl.

Bef.-Stück

Scheibe

Scheibe

Sohle

Stempeleinrichtung

Halter kpl. (mit Pos. 2)

Denomination

Stamp equipment

Holding device (with

Hexagonal screw

Fastening piece

Hexagonal screw

Cylinder head screw

Piping terminal strip

Piping terminal strip

Cyl