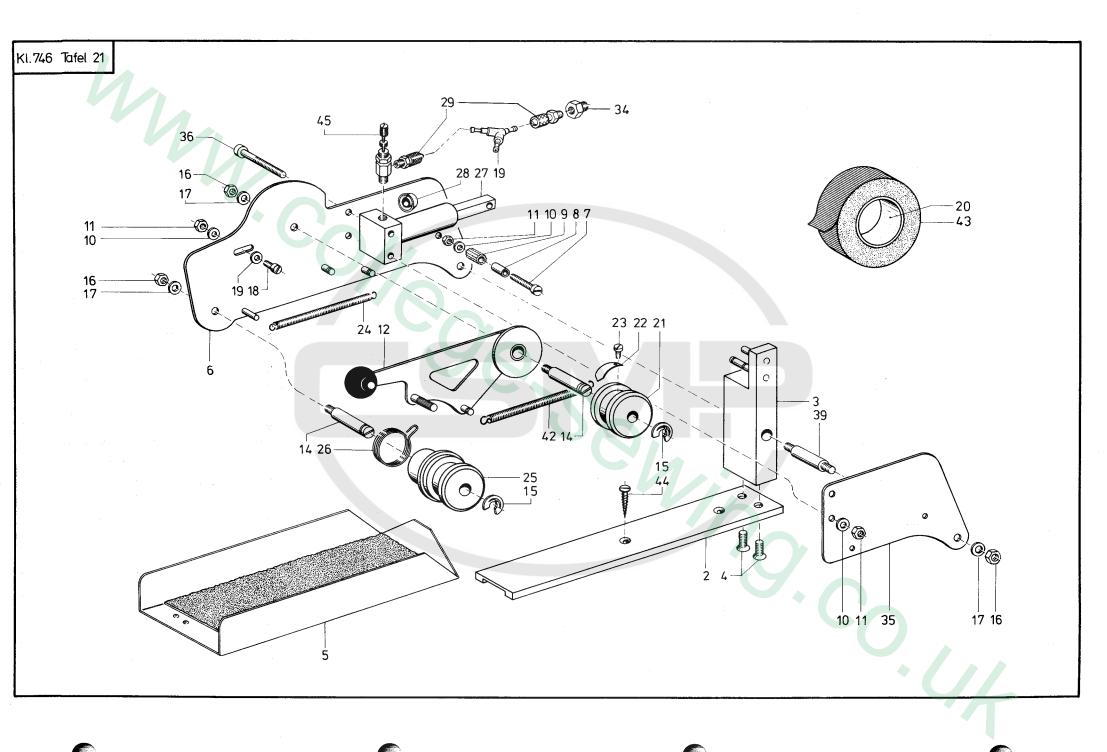

## Teileliste und Näheinrichtungen Spare Parts List and Sewing Equipment

746-6, -7