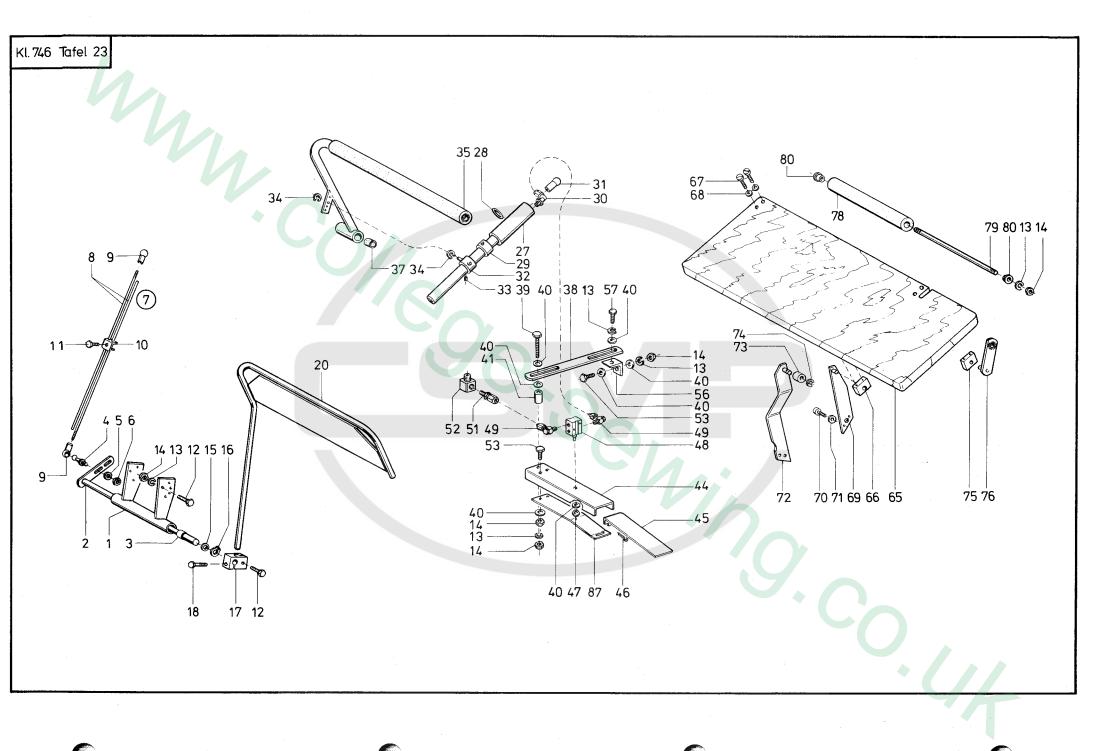

## Teileliste und Näheinrichtungen Spare Parts List and Sewing Equipment

746-6, -7