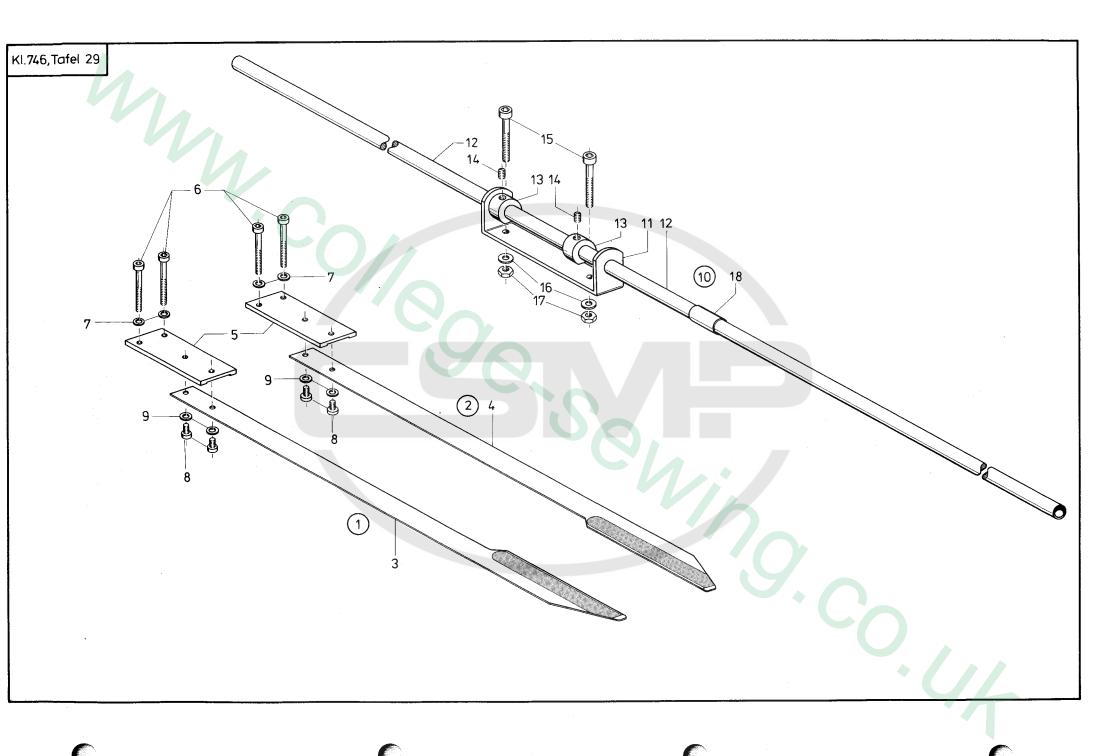

## Teileliste und Näheinrichtungen Spare Parts List and Sewing Equipment

746-6, -7