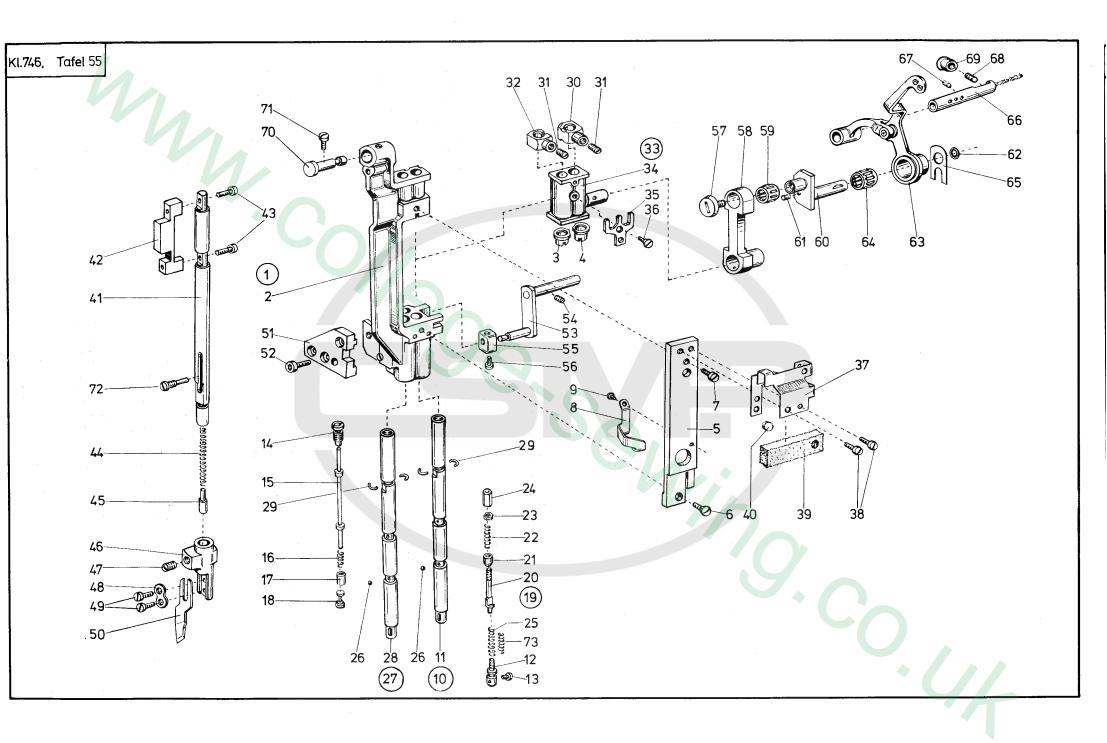

| Senkschraube                         | Countersunk screw                     |              |                       |           |              |
| 35           | 216229                | ZylSchraube                          | Cyl. head screw                           | 73             | 911196                                | Verschlußkappe                       | Cap                                   | 1            |                       |           | 44           |
|              |                       |                                      |                                           |                | · · · · · · · · · · · · · · · · · · · |                                      |                                       | L            |                       |           |              |



| Pos.<br>Det. | Teile Nr.<br>Part No.                 | Benennung                               | Denomination                                | Pos.<br>Det.   | Teile Nr.<br>Part No.       | Benennung                                  | Denomination                                  | Pos. Teile<br>Det. Part N | Kanannung | Denomination |
|--------------|---------------------------------------|-----------------------------------------|---------------------------------------------|----------------|-----------------------------|--------------------------------------------|-----------------------------------------------|---------------------------|-----------|--------------|
|              |                                       | Teile der<br>DÜRKOPP 246                | Parts of the<br>DÜR