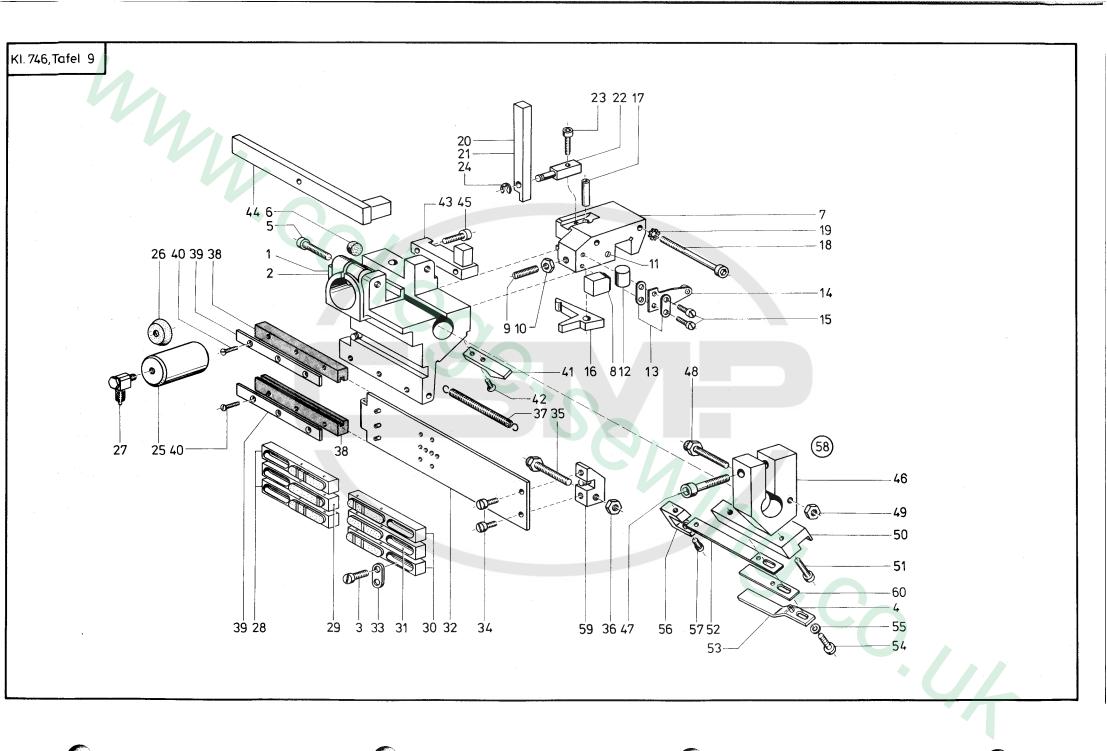

|
|             |                       |           |                  |
|             |                       |           |                  |
|             |                       |           |                  |
|             |                       |           |                  |
|             |                       |           |                  |
|             |                       |           |                  |
|             |                       |           |                  |
|             |                       |           |                  |
|             |                       |           |                  |
|             |                       |           | YA               |
|             |                       |           |                  |



Tafel 9

| Stand: | 17.2.1983 |
|--------|-----------|
|        |           |

| Pos.<br>Det. | Teile Nr.<br>Part No. | Benennung                                                           | Denomination                                                                       | Pos.<br>Det.   | Teile Nr.<br>Part No.         | Benennung                                | Denomination                                   | Pos.<br>Det. | Teile Nr.<br>Part No. | Benennung |  |
|--------------|-----------------------|---------------------------------------------------------------------|------------------------------------------------------------------------------------|----------------|-------------------------------|------------------------------------------|-----------------------------------------