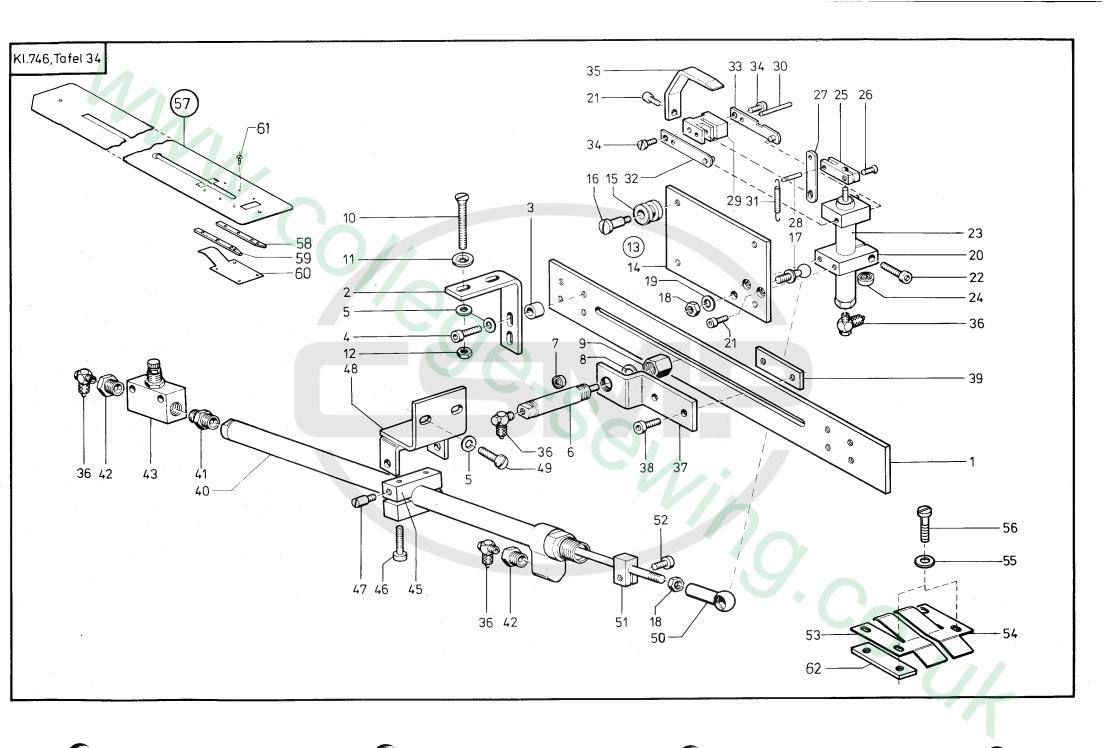

|              |                       |           | 44           |
| 33<br>34     | 74612861              | BefPlatte<br>6KtMutter                               | Fixing plate Hexagonal nut                               |                |                               |                                              |                                             |              |                       |           |              |
|              | <del></del>           |                                                      |                                                          | L              |                               |                                              |                                             |              |                       |           |              |



Tafel 34

| Pos. | Teile Nr. | Rependung | Denomination |
|------|-----------|-----------|--------------|

|     | Pos.<br>Det.         | Teile Nr.<br>Part No. | Benennung                              | Denomination                         | Pos.<br>Det. | Teile Nr.<br>Part No. | Benennung                        | Denomination                          |   | Teile Nr.<br>Part No. | В |
|-----|----------------------|-----------------------|----------------------------------------|--------------------------------------|--------------|-----------------------|----------------------------------|---------------------------------------|---|-----------------------|---|
|     | 1                    | 74612195              | Führungsleiste                         | Guide bead