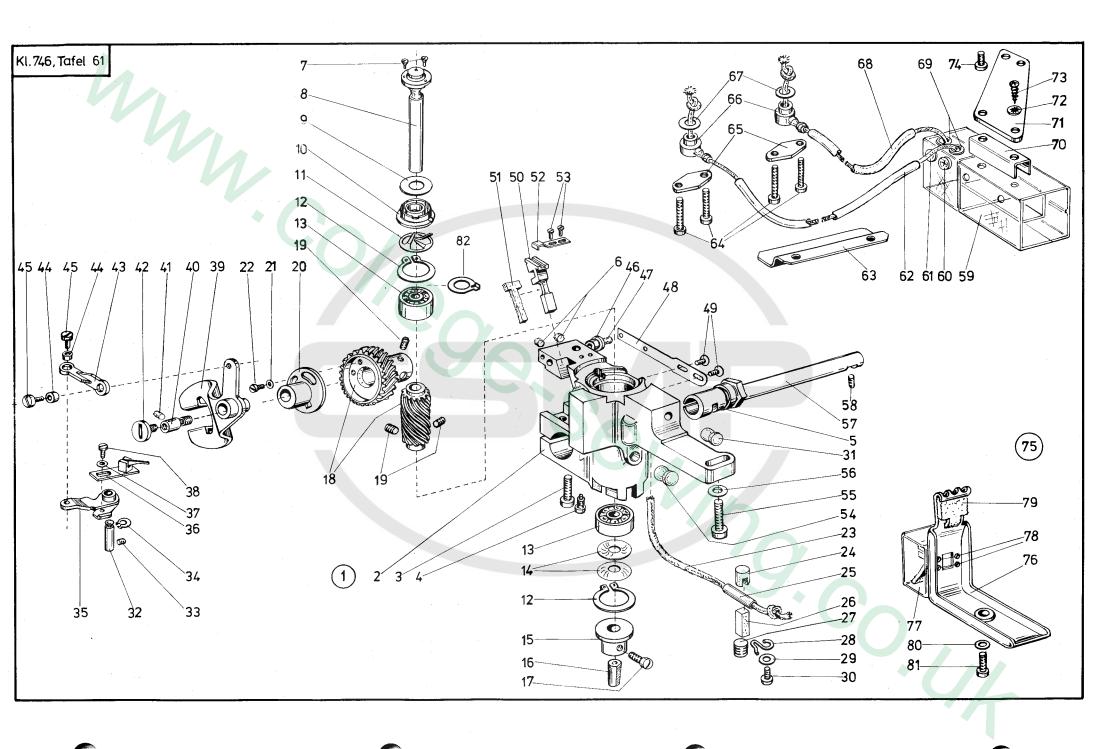

Klasse 746, Tafel 3 - Class 746, table 3

Benennung

Steckverbindung

Aufnahmebolzen

Aufnahmebolzen

Sechskantmutter

(mit Pos. 9 bis 11)

Riemenscheibe kpl.

(50 Hz) (mit Pos. 13)

Riemenscheibe (60 Hz)

Lagerbock kpl.

Gewindestift

Gewindestift

Welle

Paßfeder

Distanzring

Sicher.-Scheibe

Riemenscheibe

Stellring kpl.

(mit Pos. 20)

Gewindestift

Zyl.-Schraube

Zyl.-Schraube

Federscheibe

Schaftschraube.

Zyl.-Schraube

Steablech

Scheibe

Halteleiste

Schlauch

Federring

Federring

Federring

Scheibe

Lagerbolzen

Zyl.-Schraube

Distanzbolzen

Zyl.-Schraube

Stützplatte kpl.

(mit Pos. 39)

Rohr

Rillenkula

Distanzbuchse

Zyl.-Schraube

Stegblech

Scheibe

Denomination

Setting rule plate

Cyl. head screw

Plug contact

Pick-up bolt

Pick-up bolt

Hexagonal nut

Threaded stud

Distance sleeve

(with pos. 13)

Threaded stud

Safety washer

Fitting key

Strap disc

Distance ring

Set collar cpl.

(with pos. 20)

Threaded stud

Setting rule plate

Cyl. head screw

Holding reglet

Cyl. head screw

Cyl. head screw

Cyl. head screw

Cyl. head screw

Supporting plate

(with pos. 39)

Spring washer

Shaft screw

Spring ring

Spring ring

Spring ring

Washer

Distance bolt

Bearing bolt

Hose

Tube

Washer

Shaft

Strap disc (60 Hz)

Bearing support cpl.

(with pos. 9 until 11)

Grooved ball bearing

Strap disc cpl. (50 Hz)

Washer

Pos.

Det.

2

3

4