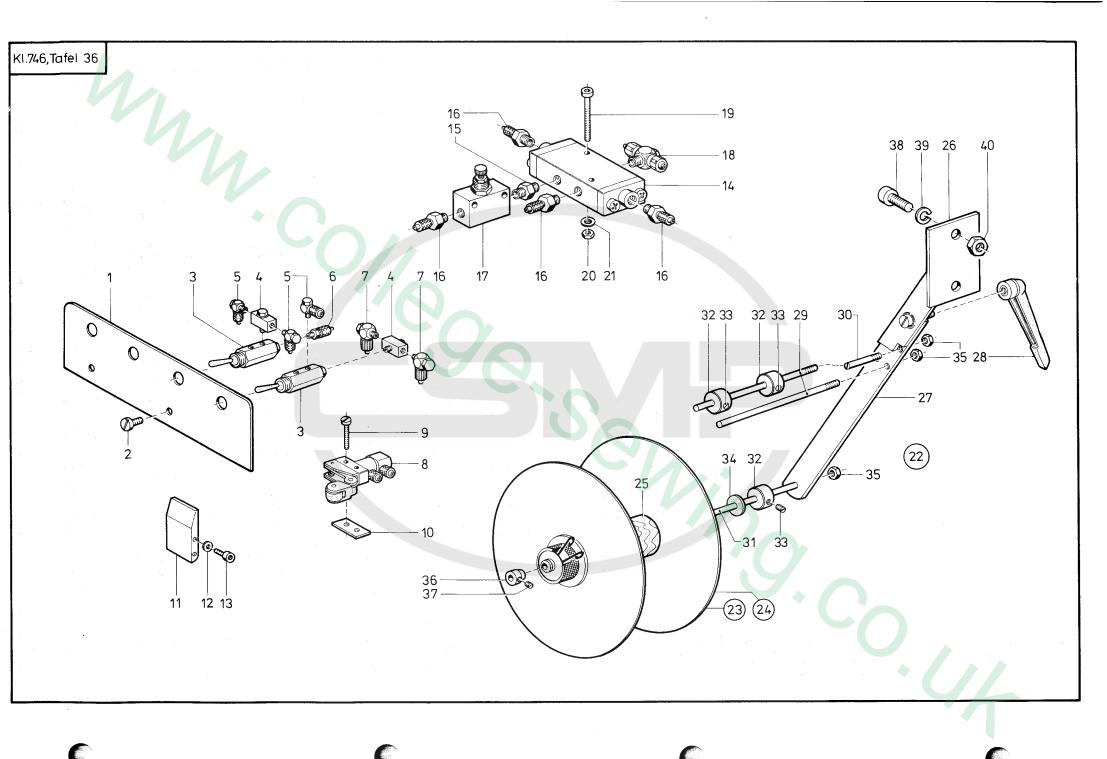

|           |              |
|   |   |              |                       |           |              |
|   |   |              |                       |           |              |
|   |   |              |                       |           |              |
| ľ |   |              |                       |           |              |
|   |   |              |                       |           |              |
|   |   |              |                       |           |              |
|   |   |              |                       |           |              |
|   |   |              |                       |           |              |
|   |   |              |                       |           |              |
|   | L |              |                       |           |              |



Benennung

Bef.-Blech

T-Stück

L-Verschr.

L-Verschr.

Schl.-Verschr.

3/2-Wegeventil

Zvi.-Schraube

schaltnocken

Zyl.-Schraube

5/2-Wegeventil

Doppelnippel

Schl.-Verschr.

Drosselventil

Zyl.-Schrabe

6Kt.-Mutter

Scheibe

Pos. 37)

Schwb.-T-Verschr.

Bandr. Halter kpl.

Bandr, Teller kpl.

Bandr. Teller kpl.

(mit Pos. 25)

(mit Pos. 25)

250 mm Ø

Holzkonus

Klemmhebel

Stellring kpl.

(mit Pos. 33)

Gewindestift

6Kt.-Mutter

Halter

Leiste

Stange

Stange

Scheibe

MG 41/1373 Stiftschraube

195 mm Ø

(best, aus Pos, 23 bis

Scheibe

Zyl.-Schraube

3/2-Wegeventil

Denomination

Fastening plate

Cyl. head screw

L-coupling screw

L-coupling screw

Cyl. head screw

Cyl. head screw

Double nipple

Throttle valve

Cyl. head screw

Hexagonal nut

5/2 distributor valve

Hose coupling