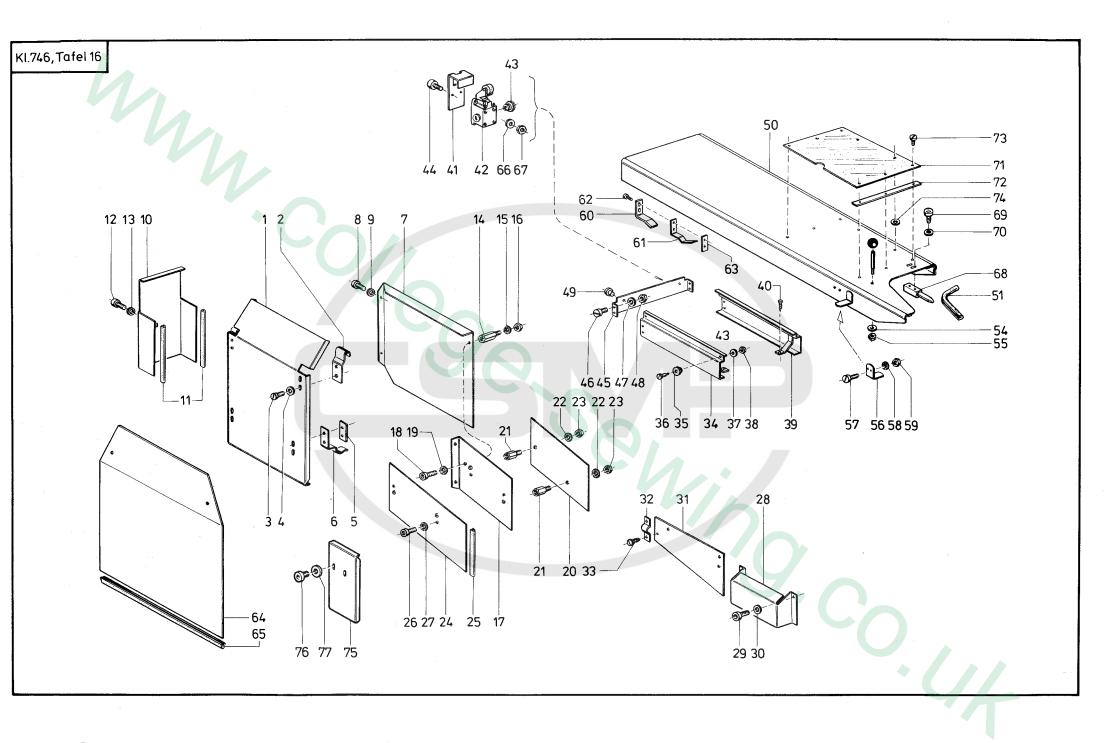

## Inhaltsverzeichnis

| Gestellteile             | Tafel 1, 2, 6a, 11    |
|--------------------------|-----------------------|
| Getriebeteile            | Tafel 3, 4, 4a, 5, 5a |
| Mechanische Teile        | Tafel 6, 7-10, 12     |
| Beipackteile             | Tafel 17              |
| Klammereinrichtung       | Tafel 14, 14a-15c     |
| Stempeleinrichtung       | Tafel 13, 13a         |
| Abdeckteile              | Tafel 16              |
| Pneumatikteile           | Tafel 18, 18a, 19     |
| Druckluftpistole         | Tafel 19              |
| Schaltschrankteile       | Tafel 20, 40-52       |
| Restfadenwächter         | Tafel 20a, 20b        |
| Pick up                  | Tafel 21              |
| Stapler                  | Tafel 22, 23, 24      |
| Zusatzstapler            | Tafel 25              |
| Einr. Verstärkungsstr.   |                       |
| anheben                  | Tafel 26              |
| Hosenklemmeinrichtung    | Tafel 26, 27          |
| Stoffniederhalter        | Tafel 27a             |
| Pneum, Niederhalter      | Tafel 28              |
| Untertransport           | Tafel 28, 29a         |
| Tischverbreiterung       | Tafel 30              |
| Nähleuchte               | Tafel 31              |
| Gleitblech für           | 10101                 |
| Verstärkungsstr.         | Tafel 31              |
| Warteposition            | 10101                 |
| (Transportwagen)         | Tafel 32              |
| Teile z. Nähen v. Schub- | 10,0102               |
| u. Brusttaschen u. dgl.  | Tafel 32              |
| Paspelaufnahme links     | Tafel 33, 34          |
| Schere                   | Tafel 35, 36          |
| Ausstreifeinrichtung     | Tafel 37              |
| Reißverschlußeinrichtung | Tafel 38-39a          |
| Elektrische Teile        | Tafel 40-52           |
| Näheinrichtung           | Tafel 53 u. Anhang    |
| Maschinen-Oberteil       | Tafel 54–66           |
| waschinen-Operen         | 1 4 2 34 200          |
| L                        |                       |

## **Contents**

| Stand parts                 | Table 1, 2, 6a, 11    |
|-----------------------------|-----------------------|
| Gearing parts               | Table 3, 4, 4a, 5, 5a |
| Mechanical parts            | Table 6, 7–10, 12     |
| Added parts                 | Table 17              |
| Clamping equipment          | Table 14, 14a-15c     |
| Folding equipment           | Table 13, 13a         |
| Covering parts              | Table 16              |
| Pneumatic parts             | Table 18, 18a, 19     |
| Compressed air pistol       | Table 19              |
| Switch cabinet parts        | Table 20, 40-52       |
| Rest-Thread catcher         | Table 20a, 20b        |
| Pickup                      | Table 21              |
| Stacker                     | Table 22, 23, 24      |
| Stacker extension           | Table 25              |
| Equipment lifting the       |                       |
| strengthening strips        | Table 26              |
| Trouser clamping equipm.    | Table 26, 27          |
| Holding down device         | Table 27a             |
| Pneumatic fabric holder     | Table 28              |
| Bottom feed                 | Table 29, 29a         |
| Table enlargement           | Table 30              |
| Sewing lamp                 | Table 31              |
| January Company             |                       |
| Plate for backing strap     | Table 31              |
| Parking position for        |                       |
| transport canier            | Table 32              |
| Parts for sewing sliding po | ckets and             |
| brest pockets and the like  | Table 32              |
| Piping receiver, left hand  | Table 33, 34          |
| Scissors                    | Table 35, 36          |
| Stripping device            | Table 37              |
| Zipper equipment            | Table 38-39a          |
| Electric parts              | Table 40-52           |
| Sewing equipment            | Table 53 and appendix |
| Machine head                | Table 54-66           |
|                             |                       |
|                             |                       |