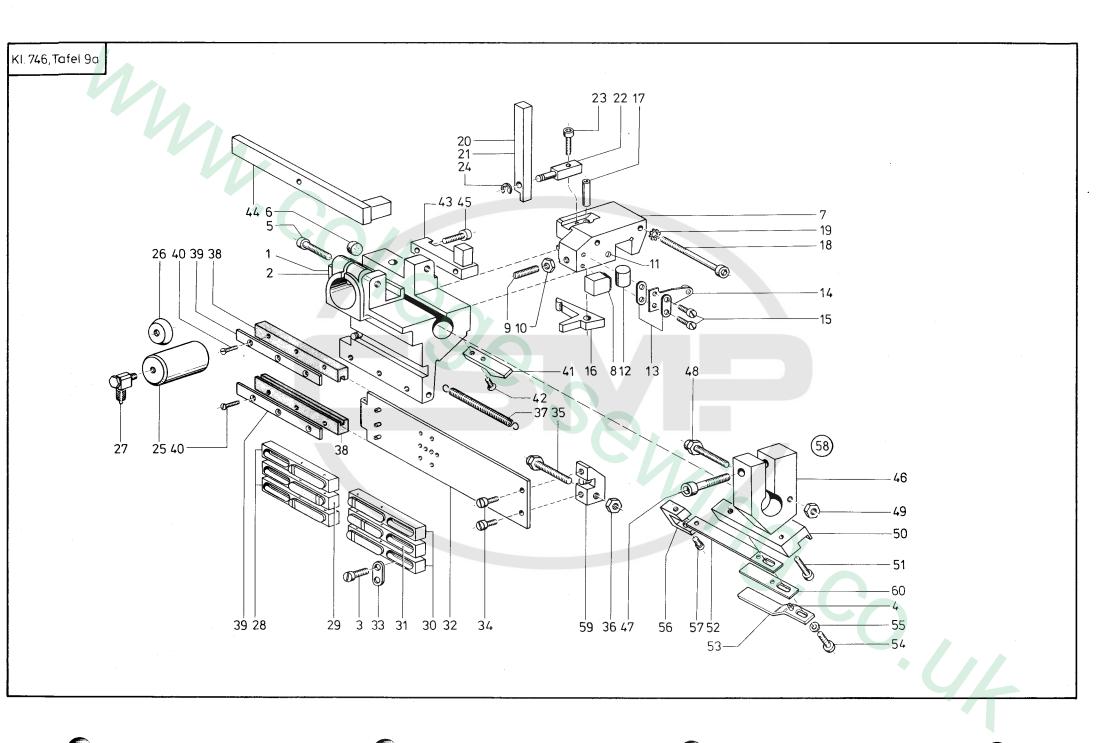

Klasse 746, Tafel 3 - Class 746, table 3

Benennung

Steckverbindung

Aufnahmebolzen

Aufnahmebolzen

Sechskantmutter

(mit Pos. 9 bis 11)

Riemenscheibe kpl.

(50 Hz) (mit Pos. 13)

Riemenscheibe (60 Hz)

Lagerbock kpl.

Gewindestift

Gewindestift

Welle

Paßfeder

Distanzring

Sicher.-Scheibe

Riemenscheibe

Stellring kpl.

(mit Pos. 20)

Gewindestift

Zyl.-Schraube

Zyl.-Schraube

Federscheibe

Schaftschraube.

Zyl.-Schraube

Steablech

Scheibe

Halteleiste

Schlauch

Federring

Federring

Federring

Scheibe

Lagerbolzen

Zyl.-Schraube

Distanzbolzen

Zyl.-Schraube

Stützplatte kpl.

(mit Pos. 39)

Rohr

Rillenkula

Distanzbuchse

Zyl.-Schraube

Stegblech

Scheibe

Denomination

Setting rule plate

Cyl. head screw

Plug contact

Pick-up bolt

Pick-up bolt

Hexagonal nut

Threaded stud

Distance sleeve

(with pos. 13)

Threaded stud

Safety washer

Fitting key

Strap disc

Distance ring

Set collar cpl.

(with pos. 20)

Threaded stud

Setting rule plate

Cyl. head screw

Holding reglet

Cyl. head screw

Cyl. head screw

Cyl. head screw

Cyl. head screw

Supporting plate

(with pos. 39)

Spring washer

Shaft screw

Spring ring

Spring ring

Spring ring

Washer

Distance bolt

Bearing bolt

Hose

Tube

Washer

Shaft

Strap disc (60 Hz)

Bearing support cpl.

(with pos. 9 until 11)

Grooved ball bearing

Strap disc cpl. (50 Hz)

Washer

Pos.

Det.

2

3

4