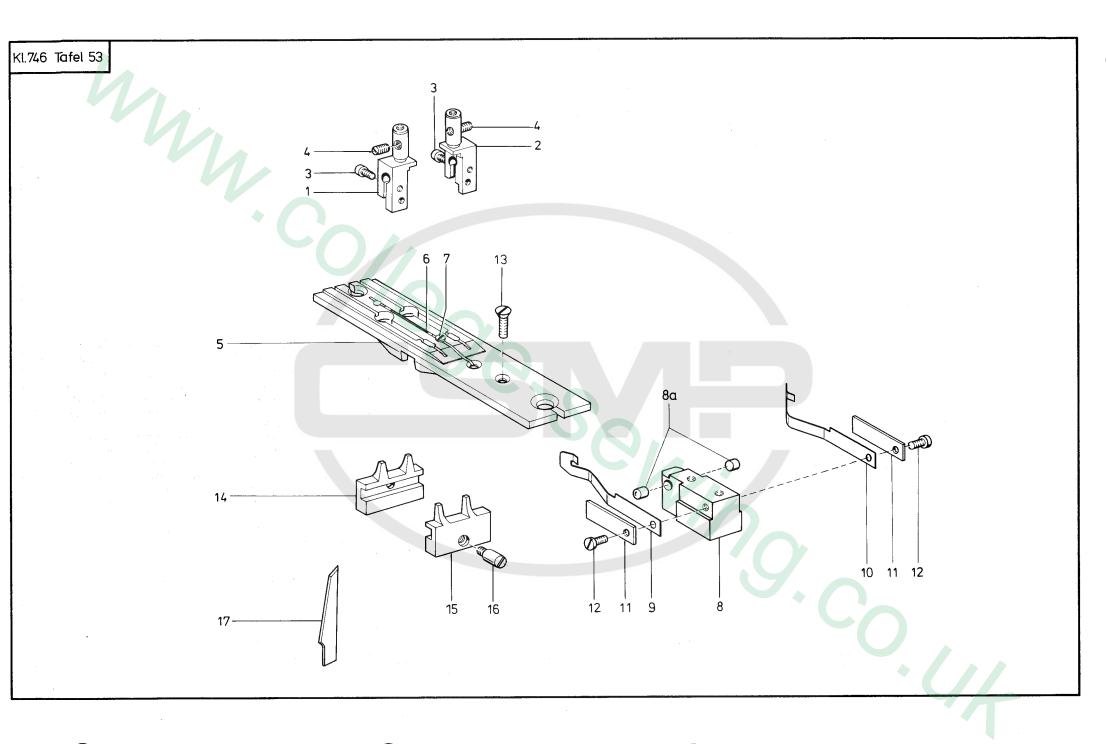

| 1            |                       |           |              |
|                   |                                             |                                                                                                      |                                                                                                             |              |                       |           |              |
|                   |                                             |                                                                                                      |                                                                                                             |              |                       |           |              |



Tafel 53

| Stand: 17.2.1983 |  |
|------------------|--|
|                  |  |
| <br>             |  |

|                                                                                           | Pos. Teile Nr. Det. Part No.  Benennung  Denomination |
|-------------------------------------------------------------------------------------------|-------------------------------------------------------|
| Näheinrichtung Sewing equipment "N4" "N4"                                                 |                                                       |
|                                                                                           |                                                       |
| 1 2462002 Nadelkopf links Needle head left hand