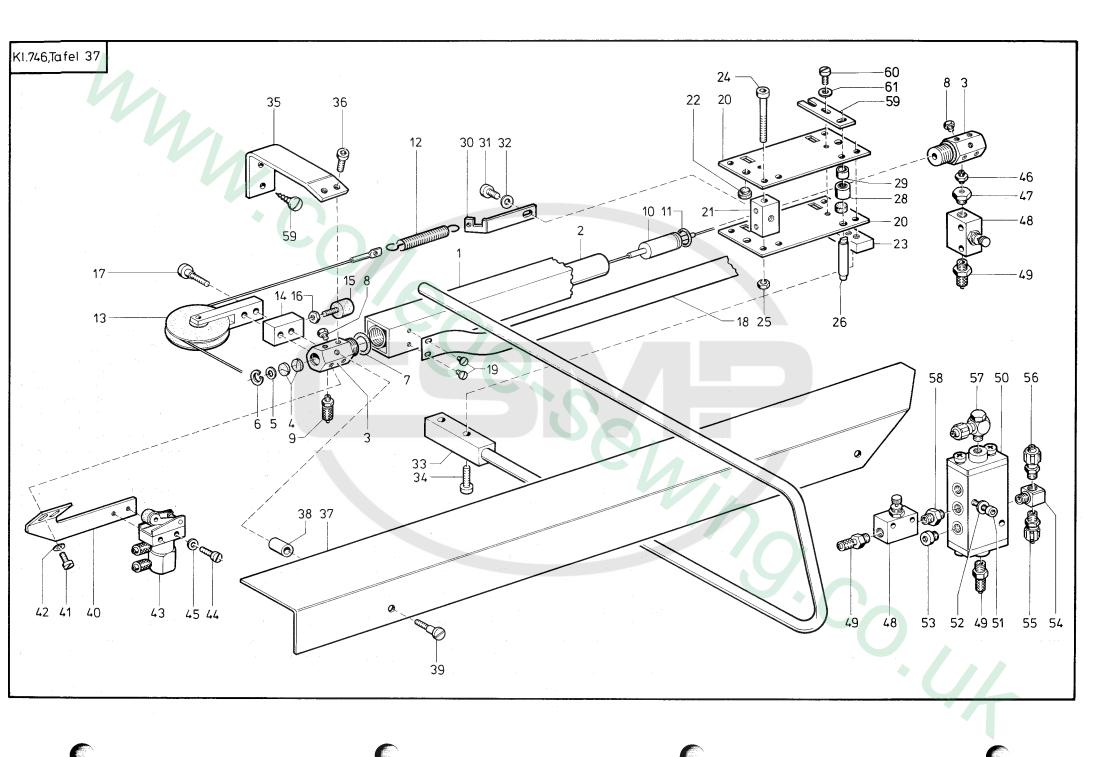

## Teileliste und Näheinrichtungen Spare Parts List and Sewing Equipment

746-6, -7