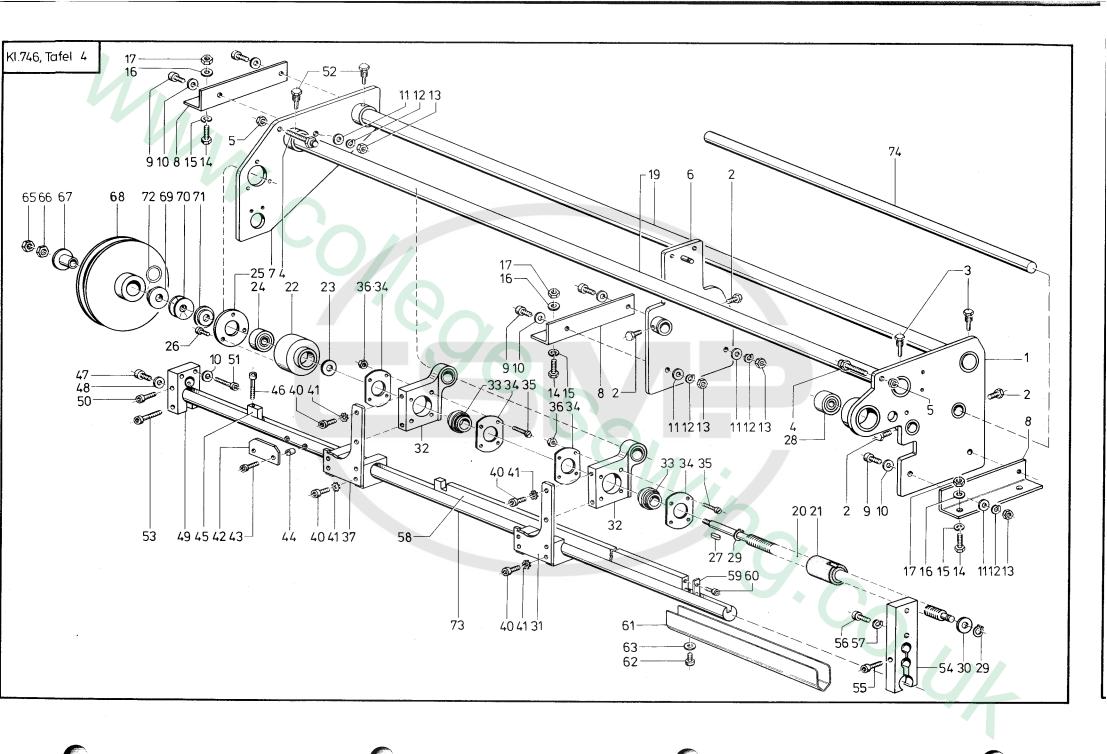

Stand: 17.2.1983

Denomination

| Pos.<br>Det. | Teile Nr.<br>Part No. | Benennung                      | Denomination                          |
|--------------|-----------------------|--------------------------------|---------------------------------------|
|              |                       | Teile der<br>DÜRKOPP 746-6     | Parts of<br>DÜRKOPP 746-6             |
| 1            | 746601                | Stegblech kpl.                 | Setting rule plate cpl.               |
|              | 55047                 | (mit Pos. 2, 3, 4, 5)          | (with pos. 2, 3, 4, 5)                |
| 2            | 55617                 | Sechskantschraube              | Hexagonal screw                       |
| 3            | 746626                | BefSchraube                    | Fixing screw                          |
| 4            | 7461416               | Schraube                       | Screw                                 |
| 5            | 231454                | Sechskantmutter                | Hexagonal nut                         |
| 6            | 746611                | Stegblech kpl.<br>(mit Pos. 2) | Setting rule plate cpl. (with pos. 2) |
| 7            | 746621                | Stegblech kpl.                 | Setting rule plate cpl.               |
| •            |                       | (mit Pos. 4, 5, 52)            | (with pos. 4, 5, 52)                  |
| 8            | 746631                | BefWinkel                      | Fixing square                         |
| 9            | 911376                | ZylSchraube                    | Cyl. head screw                       |
| 10           | 72043                 | Scheibe                        | Washer                                |
| 11           | 72043                 | Scheibe                        | Washer                                |
| 12           | 7441017               | Federring                      | Spring ring                           |
| 13           | 72042a                | Sechskantmutter                | Hexagonal nut                         |
| 14           | 746641                | Sechskantschraube              | Hexagonal screw                       |
| 15           | MG 43/12              | Federring                      | Spring ring                           |
| 16           | 7425027               | Scheibe                        | Washer                                |
| 17           | MG 43/13              | Sechskantmutter                | Hexagonal nut                         |
| 19           | 746651                | Tragachse                      | Supporting shaft                      |
| 20           | 746785                | Zugspindel                     | Pulling spindle                       |
| 21           | 746786                | Spindelmutter                  | Spindle nut                           |
| 22           | 746788                | Spindelaufnahme                | Spindle reception                     |
| 23           | 746789                | Scheibe                        | Washer                                |
| 24           | 7421464               | Schräg-Kula                    | Angular contact ball bearing          |
| 25           | 746791                | Scheibe                        | Washer                                |
| 26           | 902380                | ZylSchraube                    | Cyl. head screw                       |
| 27           | 5701364               | Paßfeder                       | Fitting key                           |
| 28           | 211108                | Rillen-Kula                    | Grooved ball bearing                  |
| 29           | 211109                | SicherScheibe                  | Safety washer                         |
| 30           | 746789                | Scheibe                        | Washer                                |
| 31           | 7461035k              | Lagerung                       | Bearing application                   |
| 32           | 746804                | Lagerbock kpl. (mit            | Pillow block cpl. (incl.              |
|              | ,                     | Pos. 33, 34, 35, 36)           | pos. 33, 34, 35, 36)                  |
| 33           | 746806a               | Lagerbuchse                    | Bearing bush                          |
| 34           | 746807                | Deckscheibe                    | Cover disc                            |
| 35           | 933182                | ZylSchraube                    | Cyl. head screw                       |
| 36           | 202704                | Sechskantmutter                | Hexagonal nut                         |
| 37           | 7461038k              | Lagerung                       | Bearing aplication                    |

| Pos. | Teile Nr.      | Benennung         | Denomination        |
|------|----------------|-------------------|---------------------|
| Det. | Part No.       | Deficilitating    | Denomination        |
| 40   | 7405074        | 7.0.              |                     |
| 40   | 7425374        | ZylSchraube       | Cyl. head screw     |
| 41   | 211609         | Zahnscheibe       | Tooth lock washer   |
| 42   | 7461022        | Nocken            | Cam                 |
| 43   | 5701594        | ZylSchraube       | Cylinder head screw |
| 44   | 7461023        | Distanzhülse      | Distance sleeve     |
| 45   | 7461025        | Keil              | Wedge               |
| 46   | 7422036        | ZylSchraube       | Cylinder head screw |
| 47   | 2194240        | ZylSchraube       | Cylinder head screw |
| 48   | NBO/577        | Scheibe           | Washer              |
| 49   | 7461001        | Klemmstück kpl.   | Clamp cpl.          |
|      |                | (mit Pos. 50, 53) | (with pos. 50, 53)  |
| 50   | 7441236        | ZylSchraube       | Cyl. head screw     |
| 51   | 570522         | ZylSchraube       | Cyl. head screw     |
| 52   | 746629         | 6ktSchraube       | Hexagonal screw     |
| 53   | 74421026       | ZylSchraube       | Cyl. head screw     |
| 54   | 7461011        | Klemmstück kpl.   | Clamp cpl.          |
|      |                | (mit Pos. 55)     | (with pos. 55)      |
| 55   | 5 <b>70522</b> | ZylSchraube       | Cyl. head screw     |
| 56   | 911376         | ZylSchraube       | Cyl. head screw     |
| 57   | 7441017        | Federring         | Spring ring         |
| 58   | 7461031        | Schiene           | Rail                |
| 59   | 7461032        | Anschlagstück     | Stop device         |
| 60   | 7461033        | ZylSchraube       | Cyl. head screw     |
| 61   | 7461029        | Schutzkappe       | Protective cap      |
| 62   | 5562068        | ZylSchraube       | Cyl. head screw     |
| 63   | 557263         | Scheibe           | Washer              |
| 65   | 74421240       | Sechskantmutter   | Hexagonal nut       |
| 66   | MG 43/13       | Sechskantmutter   | Hexagonal nut       |
| 67   | 7461206        | Mitnahmering      | Driving ring        |
| 68   | 7461201        | Riemenscheibe     | Strap disc          |
| 69   | 7461207        | Scheibe           | Washer              |
| 70   | 7461208        | Tellerfeder       | Cup spring          |
| 71   | 7461209        | Scheibe           | Washer              |
| 72   | 216301         | Gummiring         | Rubber ring         |
| 73   | 7461021        | Leitachse         | Leading axle        |
| 74   | 746811         | Welle             | Shaft               |
|      |                | ~                 |                     |
|      |                |                   |                     |
|      |                |                   |                     |
|      |                |                   |                     |
|      |                |                   |                     |

| Pos.<br>Det. | Teile Nr.<br>Part No. | Benennung                             | Denomination |
|--------------|-----------------------|---------------------------------------|--------------|
|              |                       |                                       |              |
|              |                       |                                       |              |
|              |                       |                                       |              |
|              |                       |                                       |              |
|              |                       |                                       |              |
|              |                       |                                       |              |
|              |                       |                                       |              |
|              |                       |                                       |              |
|              |                       |                                       |              |
|              |                       |                                       |              |
|              |                       |                                       |              |
|              |                       |                                       |              |
|              |                       |                                       |              |
|              |                       |                                       |              |
|              |                       |                                       |              |
|              |                       |                                       | 1            |
|              |                       | · · · · · · · · · · · · · · · · · · · |              |