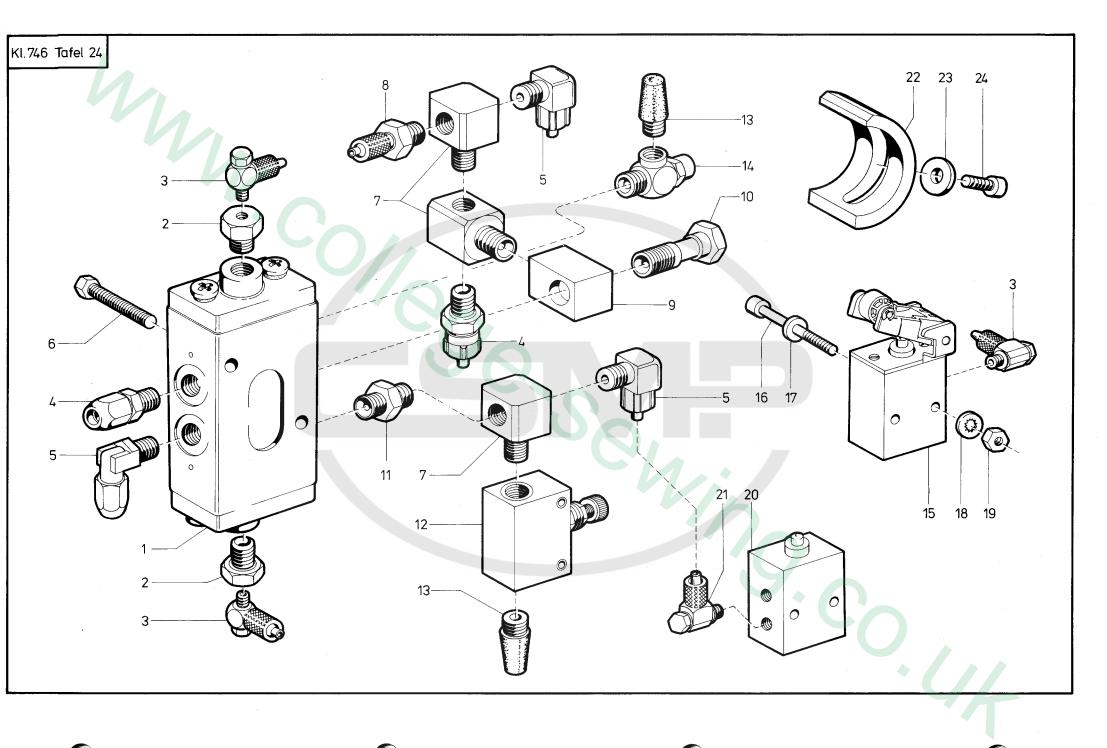

## Teileliste und Näheinrichtungen Spare Parts List and Sewing Equipment

746-6, -7