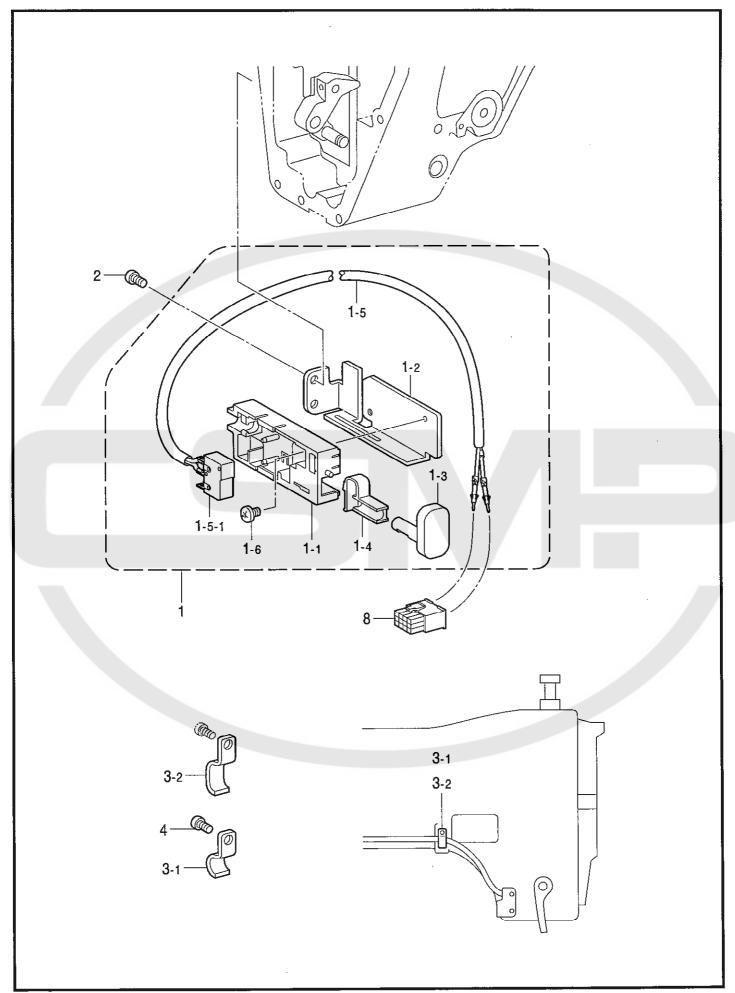

|    |
|                                                                                      |                                                                                                                                                                               |                                             |                                                                                                                                                                                            |                                                                                                                                                                                                                                                                    |    |



118-857-508

| REF.NO                                               | CODE                                                                                                                     | Q'TY                       | ヒンメイ                                                                                                              | NAME OF PARTS                                                                                                                                                             | RM |
|------------------------------------------------------|--------------------------------------------------------------------------------------------------------------------------|----------------------------|---------------------------------------------------------------------------