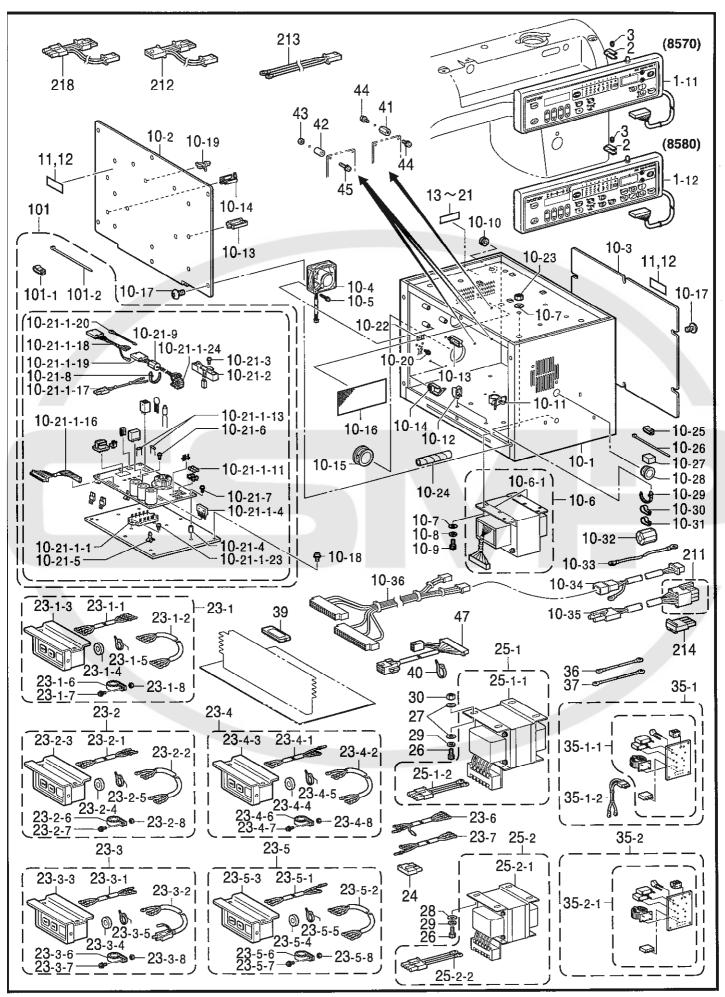

# ZE-8570 ZE-8580

- 1 本針本縫下メス付電子千鳥縫ミシン
- 1本針本縫下メス付電子千鳥縫自動糸切りミシン

ELECTRONIC SINGLE NEEDLE ZIGZAG LOCK STITCHER WITH UNDER-EDGE TRIMMER

ELECTRONIC SINGLE NEEDLE ZIGZAG LOCK STITCHER WITH THREAD TRIMMER AND UNDER-EDGE TRIMMER