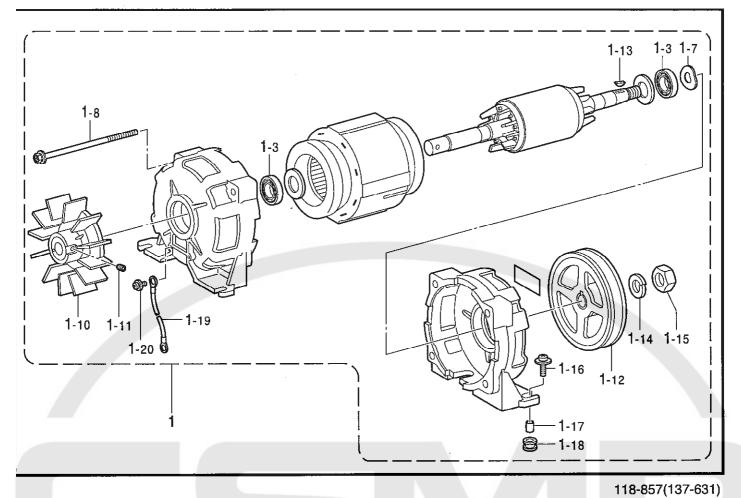

118-857-101

| REF.NO   | CODE       | Q'TY | ヒンメイ                 | NAME OF PARTS                                                  | RM  |
|----------|------------|------|----------------------|----------------------------------------------------------------|-----|
| 1        | S48025101  | 1    | ウワジククミ               | UPPER SHAFT ASSY                                               |     |
| 1-1      | S48026001  |      | ウワシ゛ク                | UPPER SHAFT                                                    |     |
| 1-2      | S48027100  | 1    | テンヒ*ンクランク            | THREAD TAKE-UP CRANK                                           |     |
| 1-3      | 014771022  | 1    | アナトメネシ゛6.35クホ゛ミ      | SET SCREW, SOCKET (CP) SM6.35                                  | 1 1 |
| 1-4      | 104464001  |      | シメネシ*7.14            | SCREW, SM7.14-28                                               |     |
| 1-5      | 014770622  |      | アナトメネシ゛6.35クホ゛ミ      | SET SCREW, SOCKET (CP) SM6.35                                  |     |
| 1-6      | 076202856  | 1    | タマシ゛クウケ6202ZZNR      | BALL BEARING, 6202ZZNR                                         |     |
| 2        | S48028001  | 1    | ベアリングクミM             | BEARING ASSY, M                                                |     |
| 2<br>2-1 | S25234001  | 1    | タマシ゛クウケ6004ZZ        | BALL BEARING, 6004ZZ                                           |     |
| 2-2      | S48029001  | 1    | へ゛アリンク゛カラー           | BEARING COLLAR                                                 |     |
| 2-3      | 014770622  | 2    | アナトメネシ゛6.35クホ゛ミ      | SET SCREW, SOCKET (CP) SM6.35                                  |     |
| 3        | S48030001  | 1    | ベアリングクミR             | BEARING ASSY, R                                                |     |
| 3-1      | S38710001  | 1    | タマシ゛クウケ6204ZZNR      | BALL BEARING, 6204ZZNR                                         |     |
| 3-2      | S48029001  | 1    | ヘ゛アリンク゛カラー           | BEARING COLLAR                                                 |     |
| 3-3      | 014770622  |      | アナトメネシ*6.35クホ*ミ      | SET SCREW, SOCKET (CP) SM6.35                                  |     |
| 4        | S48032001  |      | タイミンク*フ*ーリUクミ        | TIMING PULLEY ASSY, U                                          |     |
| 4-1      | 014770622  | 2    | アナトメネシ゛6.35クホ゛ミ      | SET SCREW, SOCKET (CP) SM6.35                                  |     |
| 6        | S48031000  |      | タイミング・ヘールト           | TIMING BELT                                                    |     |
| 6<br>7   | S48035001  |      | フ°-リ                 | PULLEY                                                         |     |
| 8        | S33689002  |      | アタマトメクホ゛ミ595–14      | SET SCREW, (CP) SM5.95-28X14                                   |     |
| 8<br>9   | S48036001  | 1    | ハリホ゛ウレンカンシ゛ク         | THREAD TAKE-UP LEVER SHAFT                                     |     |
| 10       | S48037001  |      | テンヒ゛ンイタクミ            | ROTARY TAKE-UP MOUNTING PLATE                                  |     |
| 11-1     | S48040001  |      | テンヒ゛ン                | ROTARY THREAD TAKE-UP LEVER                                    |     |
|          |            |      |                      |                                                                |     |
|          |            |      |                      | <option (narrow)="" :="" parts="" plain="" zigzag=""></option> |     |
| 11-2     | S54996001  | 1    | テンヒ <sup>*</sup> ン   | ROTARY THREAD TAKE-UP LEVER                                    |     |
|          |            |      | ,                    |                                                                |     |
| 12       | S48041001  |      | サラネシ゛3. 57           | SCREW, FLAT SM3.57                                             | i   |
| 13       | S48042001  |      | ハリホ゛ウレンカンクミ          | THREAD TAKE-UP LEVER SET                                       |     |
| 14       | S48045001  |      | ハリホ゛ウレンカンアンナイ        | GUIDE, N-BAR CONNECTING ROD                                    |     |
| 15       | S48046001  |      | オサエ                  | NUT PLATE, SM4.37                                              |     |
| 16       | 105176001  |      | シメネシ 4.37            | SCREW, SM4.37                                                  |     |
| 17       | S48047001  |      | ハリホ゛ウタ゛キアンナイ         | CLAMP GUIDE, NEEDLE BAR                                        |     |
| 18       | 105176001  |      | シメネシ 4.37            | SCREW, SM4.37                                                  |     |
| 19       | \$48048001 |      | ハリホ゛ウタ゛イクミ           | NEEDLE BAR BRACKET ASSY                                        |     |
| 20       | S48057101  |      | ハリホ゛ウ                | NEEDLE BAR                                                     | 1 1 |
| 21       | S48058000  |      | メタルド                 | BUSF, F                                                        | 1 1 |
| 22       | S48059000  |      | メタルR                 | BUSH, R                                                        |     |
| 23       | 140553102  |      | アタマツキトメネシ゛3. 18      | SET SCREW, SM3.18                                              | 1   |
| 24-4     | S48250070  | 1    | ミシンハリ1965 <#10 NM70> | NEEDLE, NM70 <#10 NM70>                                        |     |
|          |            |      |                      |                                                                | Ш   |
|          |            |      | <オプション部品>            | <option parts=""></option>                                     |     |
| 24-5     | S48250075  |      | ミシンハリ1965            | NEEDLE, NM75                                                   |     |
| 24-6     | S48250080  | 1    | ミシンハリ1965            | NEEDLE, NM80                                                   | 1   |
|          |            |      |                      |                                                                |     |
| 25       | S48061001  |      | ピンF                  | PIN, F                                                         |     |
| 26       | S48062001  |      | ピンR                  | PIN, R                                                         |     |
| 27       | 081005070  |      | 0リンク * P5            | O RING, P5                                                     |     |
| 28       | 014710522  |      | アナトメネシ゛4.76クホ゛ミ      | SET SCREW, SOCKET (CP) SM4.76                                  |     |
| 34       | S49089001  | •    | ハリホ゛ウタ゛キクミ           | NEEDLE BAR CLAMP ASSY                                          |     |
| 34-1     | S48070001  |      | ハリホ゛ウタ゛キ             | NEEDLE BAR CLAMP                                               |     |
| 34-2     | 145318001  |      | シメネシ 4.37            | SCREW, SM4.37                                                  |     |
| 37 .     | S48071000  |      | NP##IA. 1            | SUPPORT BRACKET, NP                                            |     |
| 38       | 062681212  | 2    | ナベコ437–40X12         | SCREW, PAN SM4.37-40X12                                        |     |
| I        |            |      |                      |                                                                |     |
| I        | 1          |      | 1                    |                                                                |     |
| l        |            |      |                      |                                                                |     |
| l        |            |      |                      |                                                                |     |
|          |            |      |                      |                                                                | 1   |
| 1        |            |      |                      |                                                                |     |
|          | I          |      | 1                    | <u></u>                                                        |     |