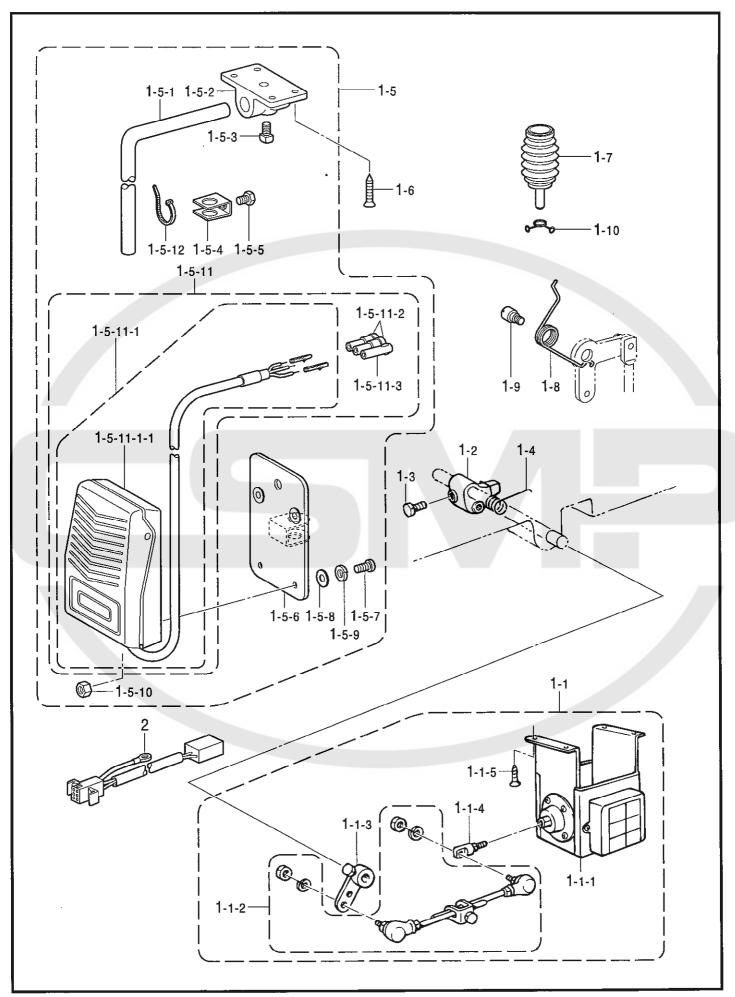

## A. 主体関係 / Machine body

| REF.NO                                                       | CODE                                                                                                                                               | Q'TY                                      | ヒンメイ                                                                                                                                                      | NAME OF PARTS                                                                                                                                                                                                | RM |
|--------------------------------------------------------------|----------------------------------------------------------------------------------------------------------------------------------------------------|-------------------------------------------|-----------------------------------------------------------------------------------------------------------------------------------------------------------|--------------------------------------------------------------------------------------------------------------------------------------------------------------------------------------------------------------|----|
| 2<br>3<br>4<br>5<br>6<br>7<br>8<br>9<br>9-1<br>9-2<br>9-3    | \$48006001<br>100242003<br>\$48007101<br>\$48008000<br>\$01696001<br>\$48009001<br>102538002<br>\$48010201<br>\$48011101<br>158047009<br>158045009 | 1<br>1<br>1<br>7<br>1<br>1<br>1<br>1<br>1 | メンイタメス シメネシ、3.57 メンイタ メンイタ メンイタハ。ツキン サラネシ、3.57X6 イトアンナイ サラネシ、3.57 テンヒ、ンカ、ート、クミ テンヒ、ンカ、一ト、カハ、ー カハ、ーマト、                                                     | KNIFE, ;F-PLATE SCREW, SM3.57-40X5 FACE PLATE PACKING, ;F-PLATE SCREW, FLAT SM3.57X6 THREAD GUIDE SCREW, FLAT SM3.57 THREAD TAKE-UP GUARD ASSY THREAD TAKE-UP GUARD THREAD TAKE-UP GUARD COVER COVER WINDOW  | RM |
| 9-4<br>9-5<br>9-6<br>9-7<br>10<br>11<br>12<br>13<br>14<br>15 | 141544001<br>S52015101<br>S48012101<br>025770232<br>062681012<br>S56034001<br>062681012<br>S48014000<br>104449001<br>104821001<br>S48355000        | 1<br>1<br>2<br>1<br>6<br>1<br>1<br>2      | シメネシ、3.18<br>ナミカ、タハ、ネサ、カ、ネ<br>タ、ンネシ、4.76<br>ヒラサ、カ、ネチュウ6.35<br>ナヘ、コ437-40X10<br>カ、ワイタ<br>ナヘ、コ437-40X10<br>カ、ワイタハ。ツキン<br>コ、ムセン15.5<br>コ、ムセン10.5<br>コート、ブ、シュ | SCREW, SM3.18-40X3 WASHER, WAVE SPRING SHOULDER SCREW, SM4.76 WASHER, PLAIN M 6.35 SCREW, PAN SM4.37-40X10 REARPLATE SCREW, PAN SM4.37-40X10 PACKING, REAR COVER RUBBER CAP, 15.5 RUBBER CAP, 10.5 CORD BUSH |    |
| 22<br>23                                                     | S51814001<br>114941001                                                                                                                             |                                           | <オプション部品><br>イトアンナイF<br>アームイトアンナイフエルト                                                                                                                     | <pre><option parts=""> THREAD GUIDE, F FELT</option></pre>                                                                                                                                                   |    |
| 24<br>25<br>100                                              | 025710232<br>062711212<br>S44629002                                                                                                                | 3                                         | ヒラサ <sup>*</sup> カ <sup>*</sup> ネチュウ4、76<br>ナヘ <sup>*</sup> コ476–32X12<br>Eマ <b>ーク</b>                                                                    | WASHER, PLAIN M 4.76<br>SCREW, PAN SM4.76-32X12<br>LABEL, E                                                                                                                                                  |    |
|                                                              |                                                                                                                                                    |                                           |                                                                                                                                                           |                                                                                                                                                                                                              |    |