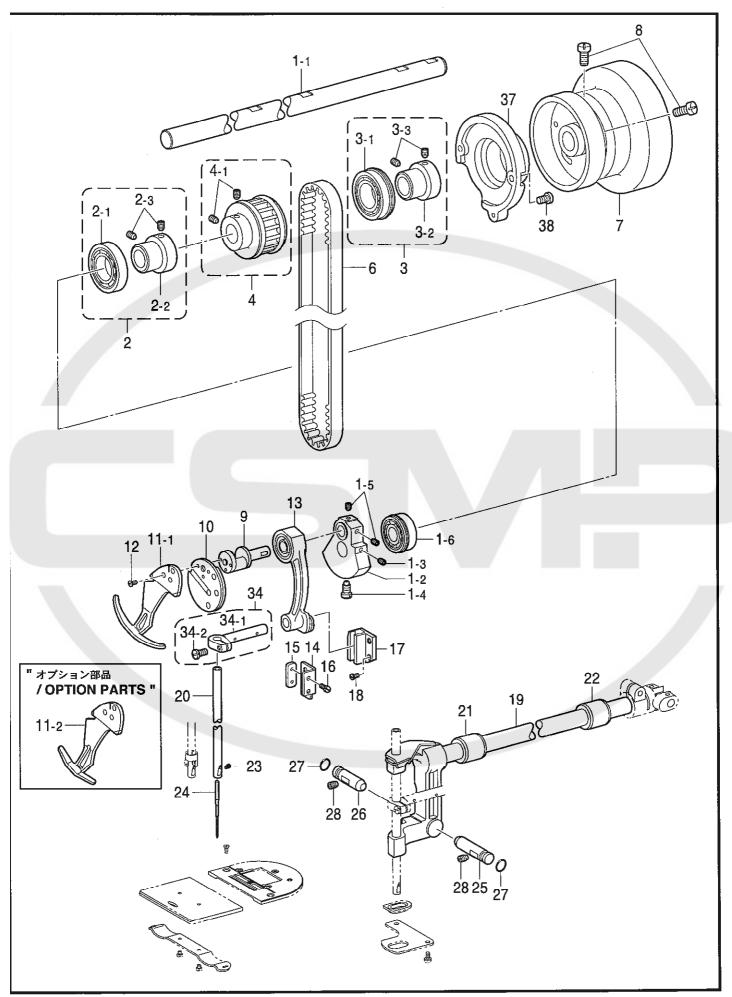

118-857-101

| REF.NO   | CODE       | Q'TY | ヒンメイ                 | NAME OF PARTS                                                  | RM  |
|----------|------------|------|----------------------|----------------------------------------------------------------|-----|
| 1        | S48025101  | 1    | ウワジククミ               | UPPER SHAFT ASSY                                               |     |
| 1-1      | S48026001  |      | ウワシ゛ク                | UPPER SHAFT                                                    |     |
| 1-2      | S48027100  | 1    | テンヒ*ンクランク            | THREAD TAKE-UP CRANK                                           |     |
| 1-3      | 014771022  | 1    | アナトメネシ゛6.35クホ゛ミ      | SET SCREW, SOCKET (CP) SM6.35                                  | 1 1 |
| 1-4      | 104464001  |      | シメネシ*7.14            | SCREW, SM7.14-28                                               |     |
| 1-5      | 014770622  |      | アナトメネシ゛6.35クホ゛ミ      | SET SCREW, SOCKET (CP) SM6.35                                  |     |
| 1-6      | 076202856  | 1    | タマシ゛クウケ6202ZZNR      | BALL BEARING, 6202ZZNR                                         |     |
| 2        | S48028001  | 1    | ベアリングクミM             | BEARING ASSY, M                                                |     |
| 2<br>2-1 | S25234001  | 1    | タマシ゛クウケ6004ZZ        | BALL BEARING, 6004ZZ                                           |     |
| 2-2      | S48029001  | 1    | へ゛アリンク゛カラー           | BEARING COLLAR                                                 |     |
| 2-3      | 014770622  | 2    | アナトメネシ゛6.35クホ゛ミ      | SET SCREW, SOCKET (CP) SM6.35                                  |     |
| 3        | S48030001  | 1    | ベアリングクミR             | BEARING ASSY, R                                                |     |
| 3-1      | S38710001  | 1    | タマシ゛クウケ6204ZZNR      | BALL BEARING, 6204ZZNR                                         |     |
| 3-2      | S48029001  | 1    | ヘ゛アリンク゛カラー           | BEARING COLLAR                                                 |     |
| 3-3      | 014770622  |      | アナトメネシ*6.35クホ*ミ      | SET SCREW, SOCKET (CP) SM6.35                                  |     |
| 4        | S48032001  |      | タイミンク*フ*ーリUクミ        | TIMING PULLEY ASSY, U                                          |     |
| 4-1      | 014770622  | 2    | アナトメネシ゛6.35クホ゛ミ      | SET SCREW, SOCKET (CP) SM6.35                                  |     |
| 6        | S48031000  |      | タイミング・ヘールト           | TIMING BELT                                                    |     |
| 6<br>7   | S48035001  |      | フ°-リ                 | PULLEY                                                         |     |
| 8        | S33689002  |      | アタマトメクホ゛ミ595–14      | SET SCREW, (CP) SM5.95-28X14                                   |     |
| 8<br>9   | S48036001  | 1    | ハリホ゛ウレンカンシ゛ク         | THREAD TAKE-UP LEVER SHAFT                                     |     |
| 10       | S48037001  |      | テンヒ゛ンイタクミ            | ROTARY TAKE-UP MOUNTING PLATE                                  |     |
| 11-1     | S48040001  |      | テンヒ゛ン                | ROTARY THREAD TAKE-UP LEVER                                    |     |
|          |            |      |                      |                                                                |     |
|          |            |      |                      | <option (narrow)="" :="" parts="" plain="" zigzag=""></option> |     |
| 11-2     | S54996001  | 1    | テンヒ <sup>*</sup> ン   | ROTARY THREAD TAKE-UP LEVER                                    |     |
|          |            |      | ,                    |                                                                |     |
| 12       | S48041001  |      | サラネシ゛3. 57           | SCREW, FLAT SM3.57                                             | i   |
| 13       | S48042001  |      | ハリホ゛ウレンカンクミ          | THREAD TAKE-UP LEVER SET                                       |     |
| 14       | S48045001  |      | ハリホ゛ウレンカンアンナイ        | GUIDE, N-BAR CONNECTING ROD                                    |     |
| 15       | S48046001  |      | オサエ                  | NUT PLATE, SM4.37                                              |     |
| 16       | 105176001  |      | シメネシ 4.37            | SCREW, SM4.37                                                  |     |
| 17       | S48047001  |      | ハリホ゛ウタ゛キアンナイ         | CLAMP GUIDE, NEEDLE BAR                                        |     |
| 18       | 105176001  |      | シメネシ 4.37            | SCREW, SM4.37                                                  |     |
| 19       | \$48048001 |      | ハリホ゛ウタ゛イクミ           | NEEDLE BAR BRACKET ASSY                                        |     |
| 20       | S48057101  |      | ハリホ゛ウ                | NEEDLE BAR                                                     | 1 1 |
| 21       | S48058000  |      | メタルド                 | BUSF, F                                                        | 1 1 |
| 22       | S48059000  |      | メタルR                 | BUSH, R                                                        |     |
| 23       | 140553102  |      | アタマツキトメネシ゛3. 18      | SET SCREW, SM3.18                                              | 1   |
| 24-4     | S48250070  | 1    | ミシンハリ1965 <#10 NM70> | NEEDLE, NM70 <#10 NM70>                                        |     |
|          |            |      |                      |                                                                | Ш   |
|          |            |      | <オプション部品>            | <option parts=""></option>                                     |     |
| 24-5     | S48250075  |      | ミシンハリ1965            | NEEDLE, NM75                                                   |     |
| 24-6     | S48250080  | 1    | ミシンハリ1965            | NEEDLE, NM80                                                   | 1   |
|          |            |      |                      |                                                                |     |
| 25       | S48061001  |      | ピンF                  | PIN, F                                                         |     |
| 26       | S48062001  |      | ピンR                  | PIN, R                                                         |     |
| 27       | 081005070  |      | 0リンク * P5            | O RING, P5                                                     |     |
| 28       | 014710522  |      | アナトメネシ゛4.76クホ゛ミ      | SET SCREW, SOCKET (CP) SM4.76                                  |     |
| 34       | S49089001  | •    | ハリホ゛ウタ゛キクミ           | NEEDLE BAR CLAMP ASSY                                          |     |
| 34-1     | S48070001  |      | ハリホ゛ウタ゛キ             | NEEDLE BAR CLAMP                                               |     |
| 34-2     | 145318001  |      | シメネシ 4.37            | SCREW, SM4.37                                                  |     |
| 37 .     | S48071000  |      | NP##IA. 1            | SUPPORT BRACKET, NP                                            |     |
| 38       | 062681212  | 2    | ナベコ437–40X12         | SCREW, PAN SM4.37-40X12                                        |     |
| I        |            |      |                      |                                                                |     |
| I        | 1          |      | 1                    |                                                                |     |
| l        |            |      |                      |                                                                |     |
| l        |            |      |                      |                                                                |     |
|          |            |      |                      |                                                                | 1   |
| 1        |            |      |                      |                                                                |     |
|          | I          |      | 1                    | <u></u>                                                        |     |

#### B2. 針棒、天秤関係 (2) / Needle bar and thread take-up mechanism (2)

| REF.NO                     | CODE                                             | Q'TY   | ヒンメイ                                                 | NAME OF PARTS                                                                                  | RM |
|----------------------------|--------------------------------------------------|--------|------------------------------------------------------|------------------------------------------------------------------------------------------------|----|
| 30<br>31                   | S48041001<br>*                                   |        | サラネシ゛3. 57<br>ハリイタ                                   | SCREW, FLAT SM3.57<br>NEEDLE PLATE                                                             |    |
| 32<br>32-1<br>32-2<br>32-3 | S48068001<br>S48069001<br>114561001<br>122771051 | 1      | <8570用><br>スベリイタクミ<br>スベリイタ<br>スベリイタウラバネ<br>シメネジ2.38 | <pre><for "8570"=""> SLIDE PLATE ASSY SLIDE PLATE SLIDE PLATE SPRING SCREW, SM2.38</for></pre> |    |
| 39<br>40<br>41<br>42       | S48072001<br>*<br>153057102<br>S48249001         | 1<br>2 | ストツハ° イタ<br>ストツハ°<br>オクリイタシメネシ゛<br>ハリホ゛ウイトアンナイ       | STOPPER PLATE<br>STOPPER<br>SCREW, ROUND W/SOCKET SM4.37<br>THREAD GUIDE, N-BAR                |    |
|                            |                                                  |        |                                                      |                                                                                                |    |
|                            |                                                  |        |                                                      |                                                                                                |    |