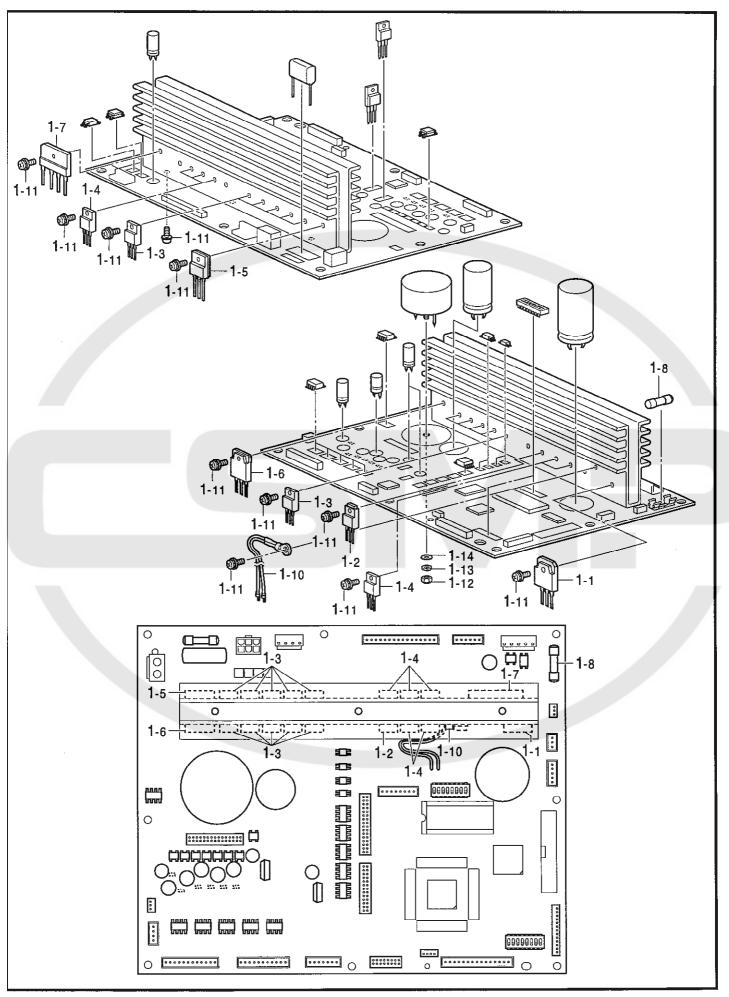

| <u> </u>                                                           |          |



118-857-518

| DEENIO                                                                               | 0055                                                                                                                                                                          | ·                                           |                                                                                                                                                                                            | LAME OF BARTO                                                                                                                                                                                                                                                      | 1  |
|------------------