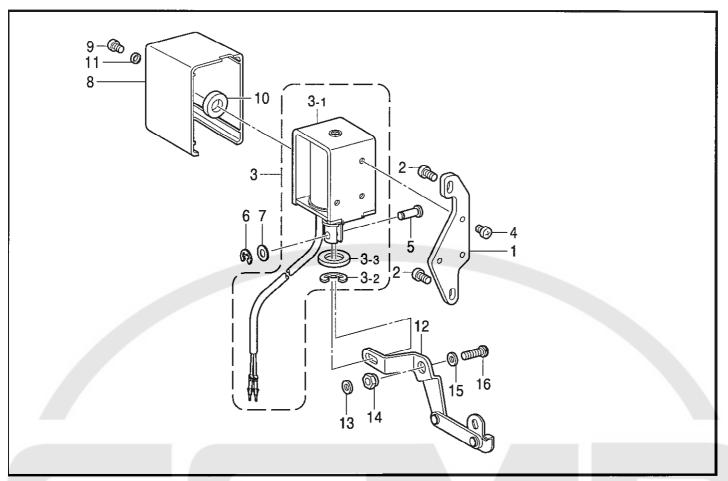

## C. 千鳥関係 / Zigzag mechanism

| REF.NO     | CODE                   | Q'TY | ヒンメイ                                            | NAME OF PARTS                                     | RM         |
|------------|------------------------|------|-------------------------------------------------|---------------------------------------------------|------------|
| 1          | S48262001              |      | ハリフリモ―タクミ                                       | MOTOR ASSY, ZIGZAG                                |            |
| 1-1        | S48263001              |      | モ <b>ー</b> タトリツケタ゛イ                             | SETTING BRACKET, MOTOR                            |            |
| 1-2        | S47675000              |      | ハ°ルスモータNクミ                                      | PULSE MOTOR ASSY, N                               |            |
| 1-3<br>1-4 | 018401222              |      | アナホ゛ルト4X12<br>ハリフリレンカンクミ                        | BOLT, SOCKET M4X12 ZIGZAG CONNECTING ROD ASSY     |            |
| 1-4-1      | S48364001              |      | ハリノリレンルンソミ<br> モーターレハ゛—                         | LEVER, MOTOR                                      |            |
| 1-4-1      | S48265001<br>S48266001 |      | <del>                                    </del> | ROCKER BRACKET                                    |            |
| 1-4-3      | 118735001              | -    | サ゛カ゛ネ                                           | WASHER, PLAIN 6                                   |            |
| 1-4-4      | S48267001              |      | モータレハ゛ーシ゛ク                                      | SHAFT, MOTOR LEVER                                |            |
| 1-4-5      | S48268001              |      | ハリフリレンカン                                        | ZIGZAG CONNECTING ROD ASSY                        |            |
| 1-4-6      | 012500536              |      | アナヒラ5X5                                         | SET SCREW, SOCKET (FT) M5X5                       |            |
| 1-4-7      | S48269001              |      | ハリフリレンカンシ゛ク                                     | SHAFT, ZIGZAG CONNECTING ROD                      |            |
| 1-4-8      | S48270001              | 1    | ハリフリツキ゛テ                                        | JOINT, ZIGZAG                                     |            |
| 1-4-9      | 014680422              | 2    | アナトメネシ゛4.37クホ゛ミ                                 | SET SCREW, SOCKET (CP) SM4.37                     |            |
| 1-4-10     | S48356001              |      | ケ゛ンテンイタ                                         | HOME POSITION PLATE                               |            |
| 1-4-11     | 062670612              |      | ナベコ357 <b>–</b> 40X6                            | SCREW, PAN SM3.57-40X6                            |            |
| 1-5        | 062501216              |      | ナペコ5X12                                         | SCREW, PAN M5X12                                  |            |
| 1-6        | S48272001              |      | ヘンシンシェク                                         | ECCENTRIC SHAFT                                   | <b> </b>   |
| 1-7<br>1-8 | 140092001<br>014680422 |      | セツトカラー<br>アナトメネシ゛4.37クホ゛ミ                       | SET SCREW COLLAR<br>SET SCREW, SOCKET (CP) SM4.37 | 1 1        |
| 1-8        | S48273000              |      | アフトグイン 4.3/ブル ミ<br>イタハ゛ネ                        | SPRING, PLATE                                     |            |
| 1-10       | S48274001              |      | 13/1                                            | SETTING PLATE, SPRING                             |            |
| 1-11       | 060680712              |      | ハ イント 437-40X7                                  | SCREW, BIND SM4.37-40X7                           |            |
| 1-12       | S48275001              |      | イタハ゛ネオサエイタ                                      | CLAMP PLATE, SPRING                               |            |
| 1-13       | 018401222              |      | アナホ`ルト4X12                                      | BOLT, SOCKET M4X12                                | [ <b>[</b> |
| 1-14       | S48303000              | 1    | オイルチユーフ゛                                        | OIL TUBE                                          |            |
| 1-15       | S48279000              |      | クミヒモ                                            | WICK                                              |            |
| 1-16       | 140647101              |      | コート゛オサエ                                         | CORD HOLDER                                       |            |
| 1-17       | 062400612              |      | ナヘ゛コM4X6                                        | SCREW, PAN M4X6                                   |            |
| 2 3        | 018082522              |      | アナホ゛ルト8X25                                      | BOLT, SOCKET M8X25                                |            |
| 3<br>4     | 004082512<br>018761822 |      | +サラコM8X25<br> アナホ*ルト5.95X18                     | SCREW, FLAT M8X25<br>BOLT, SOCKET SM5.95X18       |            |
| 5          | S48304101              |      | ケ゛ンテンセンサクミ                                      | SENSOR ASSY, HOME POSITION                        |            |
| 5<br>5-1   | S48278001              |      | ケ ンテンセンサハーネスクミ                                  | HARNESS ASSY, HOME POSITION                       | <b> </b>   |
| 5-2        | S46476001              |      | センサカナク*                                         | SENSOR BRACKET                                    |            |
| 5-3        | S48277101              |      | センサトリツケイタ                                       | SETTING PLATE, SENSOR                             | I          |
| 5-4        | 062300812              | 1    | ナペコ3X8                                          | SCRÉW, PAN M3X8                                   |            |
| 6          | 060400816              |      | パインド4X8                                         | SCREW, BIND M4X8                                  |            |
| 7          | S48280001              |      | コート゛ホルタ゛                                        | CORD HOLDER                                       |            |
| 8          | 060400816              | 1    | ハ*イント*4X8                                       | SCREW, BIND M4X8                                  |            |
|            |                        |      |                                                 |                                                   |            |
|            |                        |      |                                                 |                                                   |            |
|            |                        |      |                                                 |                                                   |            |
|            |                        |      |                                                 |                                                   |            |
|            |                        |      |                                                 |                                                   |            |
|            |                        |      |                                                 |                                                   |            |
| 1          |                        |      |                                                 |                                                   |            |
|            |                        |      |                                                 | · ·                                               |            |
| 1          |                        | }    | 1                                               |                                                   |            |
|            |                        |      |                                                 |                                                   |            |
|            |                        |      |                                                 |                                                   |            |
| 1          |                        |      |                                                 |                                                   |            |
|            | 1                      |      |                                                 |                                                   |            |
|            | 1                      |      |                                                 |                                                   |            |
| 1          | 1                      |      |                                                 |                                                   |            |
|            |                        |      |                                                 |                                                   |            |
| 1          | [                      |      |                                                 |                                                   |            |
| 1          |                        |      |                                                 |                                                   |            |
| 1          | 1                      |      |                                                 |                                                   | 1          |