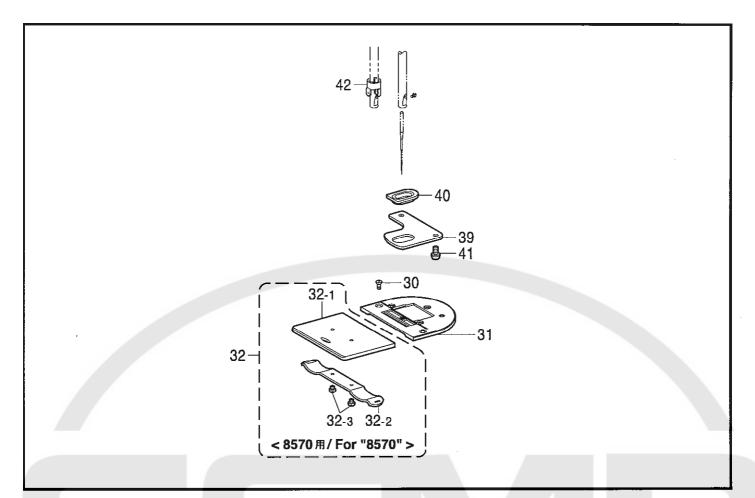

#### B2. 針棒、天秤関係 (2) / Needle bar and thread take-up mechanism (2)

| REF.NO                     | CODE                                             | Q'TY   | ヒンメイ                                                 | NAME OF PARTS                                                                                  | RM |
|----------------------------|--------------------------------------------------|--------|------------------------------------------------------|------------------------------------------------------------------------------------------------|----|
| 30<br>31                   | S48041001<br>*                                   |        | サラネシ゛3. 57<br>ハリイタ                                   | SCREW, FLAT SM3.57<br>NEEDLE PLATE                                                             |    |
| 32<br>32-1<br>32-2<br>32-3 | S48068001<br>S48069001<br>114561001<br>122771051 | 1      | <8570用><br>スベリイタクミ<br>スベリイタ<br>スベリイタウラバネ<br>シメネジ2.38 | <pre><for "8570"=""> SLIDE PLATE ASSY SLIDE PLATE SLIDE PLATE SPRING SCREW, SM2.38</for></pre> |    |
| 39<br>40<br>41<br>42       | S48072001<br>*<br>153057102<br>S48249001         | 1<br>2 | ストツハ° イタ<br>ストツハ°<br>オクリイタシメネシ゛<br>ハリホ゛ウイトアンナイ       | STOPPER PLATE<br>STOPPER<br>SCREW, ROUND W/SOCKET SM4.37<br>THREAD GUIDE, N-BAR                |    |
|                            |                                                  |        |                                                      |                                                                                                |    |
|                            |                                                  |        |                                                      |                                                                                                |    |