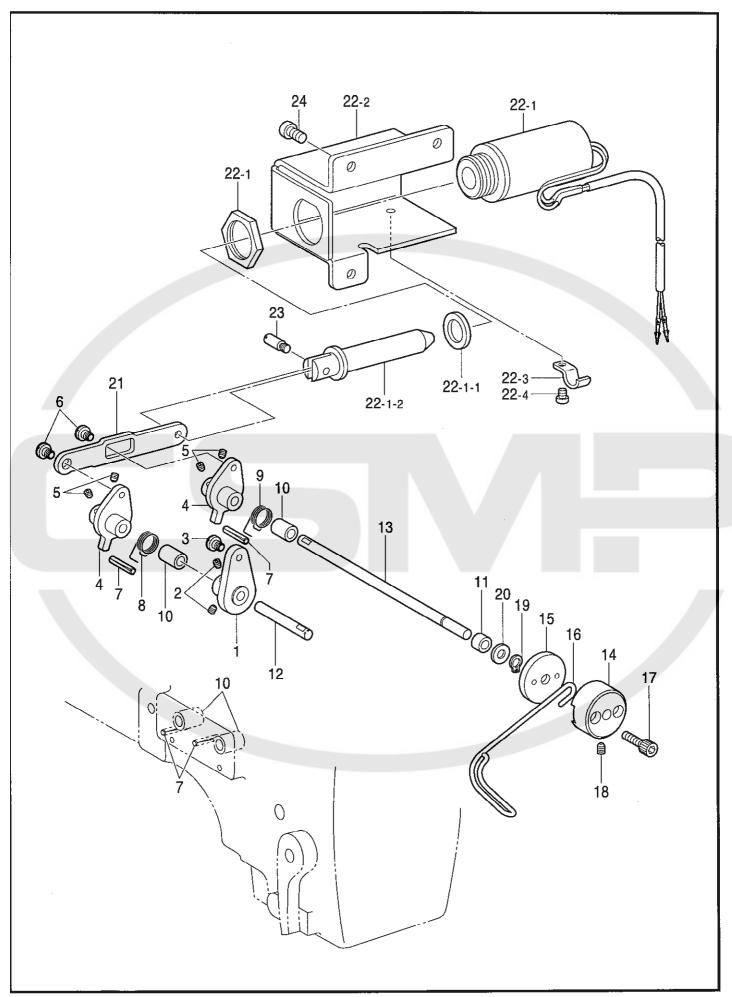

テイハ                                           | FIXED KNIFE            |    |
| 18-2-4          | S55865001 |      | コテイハクラツチ                                       | CLUTCH, FIXED KNIFE    |    |
| 18-2-5          | S48246001 |      | クラツチハ*ネ                                        | SPRING                 |    |
| 18-2-6          | 155103001 |      | タ゛ンネシ゛3.18                                     | SHOULDER SCREW, SM3.18 |    |
| 18-3            | 062670712 | 4    | ナベコ357-40X7                                    | SCREW, PAN SM3.57-40X7 |    |
|                 |           |      |                                                |                        |    |
|                 |           |      |                                                |                        |    |

118-858-403



118-858-404

| REF.NO                                                                                                                                                                   | CODE                                                                                                                                                                                                                                                                                                                                                        | Q'TY ヒンメイ | NAME OF PARTS