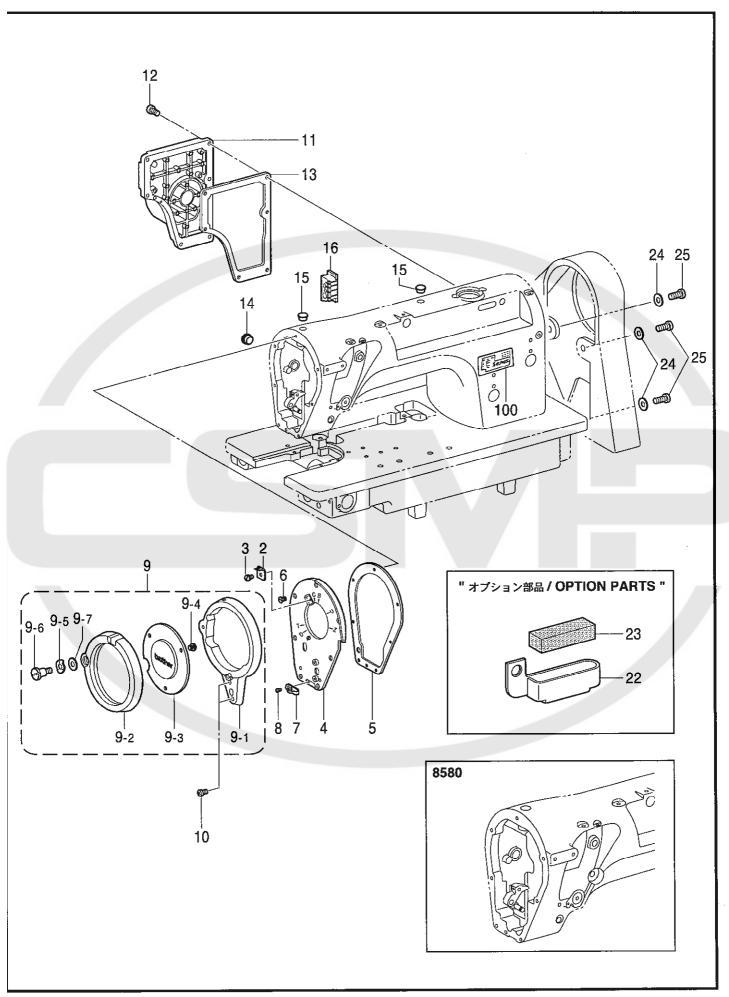

## A. 主体関係 / Machine body

| REF.NO                                                       | CODE                                                                                                                                               | Q'TY                                      | ヒンメイ                                                                                                                                                      | NAME OF PARTS                                                                                                                                                                                                | RM |
|--------------------------------------------------------------|----------------------------------------------------------------------------------------------------------------------------------------------------|-------------------------------------------|-----------------------------------------------------------------------------------------------------------------------------------------------------------|--------------------------------------------------------------------------------------------------------------------------------------------------------------------------------------------------------------|----|
| 2<br>3<br>4<br>5<br>6<br>7<br>8<br>9<br>9-1<br>9-2<br>9-3    | \$48006001<br>100242003<br>\$48007101<br>\$48008000<br>\$01696001<br>\$48009001<br>102538002<br>\$48010201<br>\$48011101<br>158047009<br>158045009 | 1<br>1<br>1<br>7<br>1<br>1<br>1<br>1<br>1 | メンイタメス シメネシ、3.57 メンイタ メンイタ メンイタハ。ツキン サラネシ、3.57X6 イトアンナイ サラネシ、3.57 テンヒ、ンカ、ート、クミ テンヒ、ンカ、一ト、カハ、ー カハ、ーマト、                                                     | KNIFE, ;F-PLATE SCREW, SM3.57-40X5 FACE PLATE PACKING, ;F-PLATE SCREW, FLAT SM3.57X6 THREAD GUIDE SCREW, FLAT SM3.57 THREAD TAKE-UP GUARD ASSY THREAD TAKE-UP GUARD THREAD TAKE-UP GUARD COVER COVER WINDOW  | RM |
| 9-4<br>9-5<br>9-6<br>9-7<br>10<br>11<br>12<br>13<br>14<br>15 | 141544001<br>S52015101<br>S48012101<br>025770232<br>062681012<br>S56034001<br>062681012<br>S48014000<br>104449001<br>104821001<br>S48355000        | 1<br>1<br>2<br>1<br>6<br>1<br>1<br>2      | シメネシ、3.18<br>ナミカ、タハ、ネサ、カ、ネ<br>タ、ンネシ、4.76<br>ヒラサ、カ、ネチュウ6.35<br>ナヘ、コ437-40X10<br>カ、ワイタ<br>ナヘ、コ437-40X10<br>カ、ワイタハ。ツキン<br>コ、ムセン15.5<br>コ、ムセン10.5<br>コート、ブ、シュ | SCREW, SM3.18-40X3 WASHER, WAVE SPRING SHOULDER SCREW, SM4.76 WASHER, PLAIN M 6.35 SCREW, PAN SM4.37-40X10 REARPLATE SCREW, PAN SM4.37-40X10 PACKING, REAR COVER RUBBER CAP, 15.5 RUBBER CAP, 10.5 CORD BUSH |    |
| 22<br>23                                                     | S51814001<br>114941001                                                                                                                             |                                           | <オプション部品><br>イトアンナイF<br>アームイトアンナイフエルト                                                                                                                     | <pre><option parts=""> THREAD GUIDE, F FELT</option></pre>                                                                                                                                                   |    |
| 24<br>25<br>100                                              | 025710232<br>062711212<br>S44629002                                                                                                                | 3                                         | ヒラサ <sup>*</sup> カ <sup>*</sup> ネチュウ4、76<br>ナヘ <sup>*</sup> コ476–32X12<br>Eマ <b>ーク</b>                                                                    | WASHER, PLAIN M 4.76<br>SCREW, PAN SM4.76-32X12<br>LABEL, E                                                                                                                                                  |    |
|                                                              |                                                                                                                                                    |                                           |                                                                                                                                                           |                                                                                                                                                                                                              |    |

118-857-101

| REF.NO   | CODE       | Q'TY | ヒンメイ                 | NAME OF PARTS                                                  | RM  |
|----------|------------|------|----------------------|----------------------------------------------------------------|-----|
| 1        | S48025101  | 1    | ウワジククミ               | UPPER SHAFT ASSY                                               |     |
| 1-1      | S48026001  |      | ウワシ゛ク                | UPPER SHAFT                                                    |     |
| 1-2      | S48027100  | 1    | テンヒ*ンクランク            | THREAD TAKE-UP CRANK                                           |     |
| 1-3      | 014771022  | 1    | アナトメネシ゛6.35クホ゛ミ      | SET SCREW, SOCKET (CP) SM6.35                                  | 1 1 |
| 1-4      | 104464001  |      | シメネシ*7.14            | SCREW, SM7.14-28                                               |     |
| 1-5      | 014770622  |      | アナトメネシ゛6.35クホ゛ミ      | SET SCREW, SOCKET (CP) SM6.35                                  |     |
| 1-6      | 076202856  | 1    | タマシ゛クウケ6202ZZNR      | BALL BEARING, 6202ZZNR                                         |     |
| 2        | S48028001  | 1    | ベアリングクミM             | BEARING ASSY, M                                                |     |
| 2<br>2-1 | S25234001  | 1    | タマシ゛クウケ6004ZZ        | BALL BEARING, 6004ZZ                                           |     |
| 2-2      | S48029001  | 1    | へ゛アリンク゛カラー           | BEARING COLLAR                                                 |     |
| 2-3      | 014770622  | 2    | アナトメネシ゛6.35クホ゛ミ      | SET SCREW, SOCKET (CP) SM6.35                                  |     |
| 3        | S48030001  | 1    | ベアリングクミR             | BEARING ASSY, R                                                |     |
| 3-1      | S38710001  | 1    | タマシ゛クウケ6204ZZNR      | BALL BEARING, 6204ZZNR                                         |     |
| 3-2      | S48029001  | 1    | ヘ゛アリンク゛カラー           | BEARING COLLAR                                                 |     |
| 3-3      | 014770622  |      | アナトメネシ*6.35クホ*ミ      | SET SCREW, SOCKET (CP) SM6.35                                  |     |
| 4        | S48032001  |      | タイミンク*フ*ーリUクミ        | TIMING PULLEY ASSY, U                                          |     |
| 4-1      | 014770622  | 2    | アナトメネシ゛6.35クホ゛ミ      | SET SCREW, SOCKET (CP) SM6.35                                  |     |
| 6        | S48031000  |      | タイミング・ヘールト           | TIMING BELT                                                    |     |
| 6<br>7   | S48035001  |      | フ°-リ                 | PULLEY                                                         |     |
| 8        | S33689002  |      | アタマトメクホ゛ミ595–14      | SET SCREW, (CP) SM5.95-28X14                                   |     |
| 8<br>9   | S48036001  | 1    | ハリホ゛ウレンカンシ゛ク         | THREAD TAKE-UP LEVER SHAFT                                     |     |
| 10       | S48037001  |      | テンヒ゛ンイタクミ            | ROTARY TAKE-UP MOUNTING PLATE                                  |     |
| 11-1     | S48040001  |      | テンヒ゛ン                | ROTARY THREAD TAKE-UP LEVER                                    |     |
|          |            |      |                      |                                                                |     |
|          |            |      |                      | <option (narrow)="" :="" parts="" plain="" zigzag=""></option> |     |
| 11-2     | S54996001  | 1    | テンヒ <sup>*</sup> ン   | ROTARY THREAD TAKE-UP LEVER                                    |     |
|          |            |      | ,                    |                                                                |     |
| 12       | S48041001  |      | サラネシ゛3. 57           | SCREW, FLAT SM3.57                                             | i   |
| 13       | S48042001  |      | ハリホ゛ウレンカンクミ          | THREAD TAKE-UP LEVER SET                                       |     |
| 14       | S48045001  |      | ハリホ゛ウレンカンアンナイ        | GUIDE, N-BAR CONNECTING ROD                                    |     |
| 15       | S48046001  |      | オサエ                  | NUT PLATE, SM4.37                                              |     |
| 16       | 105176001  |      | シメネシ 4.37            | SCREW, SM4.37                                                  |     |
| 17       | S48047001  |      | ハリホ゛ウタ゛キアンナイ         | CLAMP GUIDE, NEEDLE BAR                                        |     |
| 18       | 105176001  |      | シメネシ 4.37            | SCREW, SM4.37                                                  |     |
| 19       | \$48048001 |      | ハリホ゛ウタ゛イクミ           | NEEDLE BAR BRACKET ASSY                                        |     |
| 20       | S48057101  |      | ハリホ゛ウ                | NEEDLE BAR                                                     | 1 1 |
| 21       | S48058000  |      | メタルド                 | BUSF, F                                                        | 1 1 |
| 22       | S48059000  |      | メタルR                 | BUSH, R                                                        |     |
| 23       | 140553102  |      | アタマツキトメネシ゛3. 18      | SET SCREW, SM3.18                                              | 1   |
| 24-4     | S48250070  | 1    | ミシンハリ1965 <#10 NM70> | NEEDLE, NM70 <#10 NM70>                                        |     |
|          |            |      |                      |                                                                | Ш   |
|          |            |      | <オプション部品>            | <option parts=""></option>                                     |     |
| 24-5     | S48250075  |      | ミシンハリ1965            | NEEDLE, NM75                                                   |     |
| 24-6     | S48250080  | 1    | ミシンハリ1965            | NEEDLE, NM80                                                   | 1   |
|          |            |      |                      |                                                                |     |
| 25       | S48061001  |      | ピンF                  | PIN, F                                                         |     |
| 26       | S48062001  |      | ピンR                  | PIN, R                                                         |     |
| 27       | 081005070  |      | 0リンク * P5            | O RING, P5                                                     |     |
| 28       | 014710522  |      | アナトメネシ゛4.76クホ゛ミ      | SET SCREW, SOCKET (CP) SM4.76                                  |     |
| 34       | S49089001  | •    | ハリホ゛ウタ゛キクミ           | NEEDLE BAR CLAMP ASSY                                          |     |
| 34-1     | S48070001  |      | ハリホ゛ウタ゛キ             | NEEDLE BAR CLAMP                                               |     |
| 34-2     | 145318001  |      | シメネシ 4.37            | SCREW, SM4.37                                                  |     |
| 37 .     | S48071000  |      | NP##IA. 1            | SUPPORT BRACKET, NP                                            |     |
| 38       | 062681212  | 2    | ナベコ437–40X12         | SCREW, PAN SM4.37-40X12                                        |     |
| I        |            |      |                      |                                                                |     |
| I        | 1          |      | 1                    |                                                                |     |
| l        |            |      |                      |                                                                |     |
| l        |            |      |                      |                                                                |     |
|          |            |      |                      |                                                                | 1   |
| 1        |            |      |                      |                                                                |     |
|          | I          |      | 1                    | <u></u>                                                        |     |