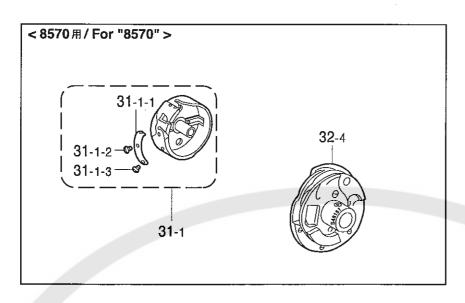

#### B2. 針棒、天秤関係 (2) / Needle bar and thread take-up mechanism (2)

| REF.NO                     | CODE                                             | Q'TY   | ヒンメイ                                                 | NAME OF PARTS                                                                                  | RM |
|----------------------------|--------------------------------------------------|--------|------------------------------------------------------|------------------------------------------------------------------------------------------------|----|
| 30<br>31                   | S48041001<br>*                                   |        | サラネシ゛3. 57<br>ハリイタ                                   | SCREW, FLAT SM3.57<br>NEEDLE PLATE                                                             |    |
| 32<br>32-1<br>32-2<br>32-3 | S48068001<br>S48069001<br>114561001<br>122771051 | 1      | <8570用><br>スベリイタクミ<br>スベリイタ<br>スベリイタウラバネ<br>シメネジ2.38 | <pre><for "8570"=""> SLIDE PLATE ASSY SLIDE PLATE SLIDE PLATE SPRING SCREW, SM2.38</for></pre> |    |
| 39<br>40<br>41<br>42       | S48072001<br>*<br>153057102<br>S48249001         | 1<br>2 | ストツハ° イタ<br>ストツハ°<br>オクリイタシメネシ゛<br>ハリホ゛ウイトアンナイ       | STOPPER PLATE<br>STOPPER<br>SCREW, ROUND W/SOCKET SM4.37<br>THREAD GUIDE, N-BAR                |    |
|                            |                                                  |        |                                                      |                                                                                                |    |
|                            |                                                  |        |                                                      |                                                                                                |    |