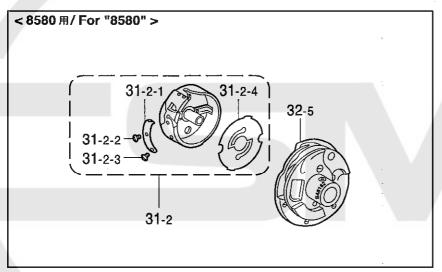

## A. 主体関係 / Machine body

| REF.NO                                                       | CODE                                                                                                                                               | Q'TY                                      | ヒンメイ                                                                                                                                                      | NAME OF PARTS                                                                                                                                                                                                | RM |
|--------------------------------------------------------------|----------------------------------------------------------------------------------------------------------------------------------------------------|-------------------------------------------|-----------------------------------------------------------------------------------------------------------------------------------------------------------|--------------------------------------------------------------------------------------------------------------------------------------------------------------------------------------------------------------|----|
| 2<br>3<br>4<br>5<br>6<br>7<br>8<br>9<br>9-1<br>9-2<br>9-3    | \$48006001<br>100242003<br>\$48007101<br>\$48008000<br>\$01696001<br>\$48009001<br>102538002<br>\$48010201<br>\$48011101<br>158047009<br>158045009 | 1<br>1<br>1<br>7<br>1<br>1<br>1<br>1<br>1 | メンイタメス シメネシ、3.57 メンイタ メンイタ メンイタハ。ツキン サラネシ、3.57X6 イトアンナイ サラネシ、3.57 テンヒ、ンカ、ート、クミ テンヒ、ンカ、一ト、カハ、ー カハ、ーマト、                                                     | KNIFE, ;F-PLATE SCREW, SM3.57-40X5 FACE PLATE PACKING, ;F-PLATE SCREW, FLAT SM3.57X6 THREAD GUIDE SCREW, FLAT SM3.57 THREAD TAKE-UP GUARD ASSY THREAD TAKE-UP GUARD THREAD TAKE-UP GUARD COVER COVER WINDOW  | RM |
| 9-4<br>9-5<br>9-6<br>9-7<br>10<br>11<br>12<br>13<br>14<br>15 | 141544001<br>S52015101<br>S48012101<br>025770232<br>062681012<br>S56034001<br>062681012<br>S48014000<br>104449001<br>104821001<br>S48355000        | 1<br>1<br>2<br>1<br>6<br>1<br>1<br>2      | シメネシ、3.18<br>ナミカ、タハ、ネサ、カ、ネ<br>タ、ンネシ、4.76<br>ヒラサ、カ、ネチュウ6.35<br>ナヘ、コ437-40X10<br>カ、ワイタ<br>ナヘ、コ437-40X10<br>カ、ワイタハ。ツキン<br>コ、ムセン15.5<br>コ、ムセン10.5<br>コート、ブ、シュ | SCREW, SM3.18-40X3 WASHER, WAVE SPRING SHOULDER SCREW, SM4.76 WASHER, PLAIN M 6.35 SCREW, PAN SM4.37-40X10 REARPLATE SCREW, PAN SM4.37-40X10 PACKING, REAR COVER RUBBER CAP, 15.5 RUBBER CAP, 10.5 CORD BUSH |    |
| 22<br>23                                                     | S51814001<br>114941001                                                                                                                             |                                           | <オプション部品><br>イトアンナイF<br>アームイトアンナイフエルト                                                                                                                     | <pre><option parts=""> THREAD GUIDE, F FELT</option></pre>                                                                                                                                                   |    |
| 24<br>25<br>100                                              | 025710232<br>062711212<br>S44629002                                                                                                                | 3                                         | ヒラサ <sup>*</sup> カ <sup>*</sup> ネチュウ4、76<br>ナヘ <sup>*</sup> コ476–32X12<br>Eマ <b>ーク</b>                                                                    | WASHER, PLAIN M 4.76<br>SCREW, PAN SM4.76-32X12<br>LABEL, E                                                                                                                                                  |    |
|                                                              |                                                                                                                                                    |                                           |                                                                                                                                                           |                                                                                                                                                                                                              |    |

118-857-101

| REF.NO   | CODE       | Q'TY | ヒンメイ                 | NAME OF PARTS                                                  | RM  |
|----------|------------|------|----------------------|----------------------------------------------------------------|-----|
| 1        | S48025101  | 1    | ウワジククミ               | UPPER SHAFT ASSY                                               |     |
| 1-1      | S48026001  |      | ウワシ゛ク                | UPPER SHAFT                                                    |     |
| 1-2      | S48027100  | 1    | テンヒ*ンクランク            | THREAD TAKE-UP CRANK                                           |     |
| 1-3      | 014771022  | 1    | アナトメネシ゛6.35クホ゛ミ      | SET SCREW, SOCKET (CP) SM6.35                                  | 1 1 |
| 1-4      | 104464001  |      | シメネシ*7.14            | SCREW, SM7.14-28                                               |     |
| 1-5      | 014770622  |      | アナトメネシ゛6.35クホ゛ミ      | SET SCREW, SOCKET (CP) SM6.35                                  |     |
| 1-6      | 076202856  | 1    | タマシ゛クウケ6202ZZNR      | BALL BEARING, 6202ZZNR                                         |     |
| 2        | S48028001  | 1    | ベアリングクミM             | BEARING ASSY, M                                                |     |
| 2<br>2-1 | S25234001  | 1    | タマシ゛クウケ6004ZZ        | BALL BEARING, 6004ZZ                                           |     |
| 2-2      | S48029001  | 1    | へ゛アリンク゛カラー           | BEARING COLLAR                                                 |     |
| 2-3      | 014770622  | 2    | アナトメネシ゛6.35クホ゛ミ      | SET SCREW, SOCKET (CP) SM6.35                                  |     |
| 3        | S48030001  | 1    | ベアリングクミR             | BEARING ASSY, R                                                |     |
| 3-1      | S38710001  | 1    | タマシ゛クウケ6204ZZNR      | BALL BEARING, 6204ZZNR                                         |     |
| 3-2      | S48029001  | 1    | ヘ゛アリンク゛カラー           | BEARING COLLAR                                                 |     |
| 3-3      | 014770622  |      | アナトメネシ*6.35クホ*ミ      | SET SCREW, SOCKET (CP) SM6.35                                  |     |
| 4        | S48032001  |      | タイミンク*フ*ーリUクミ        | TIMING PULLEY ASSY, U                                          |     |
| 4-1      | 014770622  | 2    | アナトメネシ゛6.35クホ゛ミ      | SET SCREW, SOCKET (CP) SM6.35                                  |     |
| 6        | S48031000  |      | タイミング・ヘールト           | TIMING BELT                                                    |     |
| 6<br>7   | S48035001  |      | フ°-リ                 | PULLEY                                                         |     |
| 8        | S33689002  |      | アタマトメクホ゛ミ595–14      | SET SCREW, (CP) SM5.95-28X14                                   |     |
| 8<br>9   | S48036001  | 1    | ハリホ゛ウレンカンシ゛ク         | THREAD TAKE-UP LEVER SHAFT                                     |     |
| 10       | S48037001  |      | テンヒ゛ンイタクミ            | ROTARY TAKE-UP MOUNTING PLATE                                  |     |
| 11-1     | S48040001  |      | テンヒ゛ン                | ROTARY THREAD TAKE-UP LEVER                                    |     |
|          |            |      |                      |                                                                |     |
|          |            |      |                      | <option (narrow)="" :="" parts="" plain="" zigzag=""></option> |     |
| 11-2     | S54996001  | 1    | テンヒ <sup>*</sup> ン   | ROTARY THREAD TAKE-UP LEVER                                    |     |
|          |            |      | ,                    |                                                                |     |
| 12       | S48041001  |      | サラネシ゛3. 57           | SCREW, FLAT SM3.57                                             | i   |
| 13       | S48042001  |      | ハリホ゛ウレンカンクミ          | THREAD TAKE-UP LEVER SET                                       |     |
| 14       | S48045001  |      | ハリホ゛ウレンカンアンナイ        | GUIDE, N-BAR CONNECTING ROD                                    |     |
| 15       | S48046001  |      | オサエ                  | NUT PLATE, SM4.37                                              |     |
| 16       | 105176001  |      | シメネシ 4.37            | SCREW, SM4.37                                                  |     |
| 17       | S48047001  |      | ハリホ゛ウタ゛キアンナイ         | CLAMP GUIDE, NEEDLE BAR                                        |     |
| 18       | 105176001  |      | シメネシ 4.37            | SCREW, SM4.37                                                  |     |
| 19       | \$48048001 |      | ハリホ゛ウタ゛イクミ           | NEEDLE BAR BRACKET ASSY                                        |     |
| 20       | S48057101  |      | ハリホ゛ウ                | NEEDLE BAR                                                     | 1 1 |
| 21       | S48058000  |      | メタルド                 | BUSF, F                                                        | 1 1 |
| 22       | S48059000  |      | メタルR                 | BUSH, R                                                        |     |
| 23       | 140553102  |      | アタマツキトメネシ゛3. 18      | SET SCREW, SM3.18                                              | 1   |
| 24-4     | S48250070  | 1    | ミシンハリ1965 <#10 NM70> | NEEDLE, NM70 <#10 NM70>                                        |     |
|          |            |      |                      |                                                                | Ш   |
|          |            |      | <オプション部品>            | <option parts=""></option>                                     |     |
| 24-5     | S48250075  |      | ミシンハリ1965            | NEEDLE, NM75                                                   |     |
| 24-6     | S48250080  | 1    | ミシンハリ1965            | NEEDLE, NM80                                                   | 1   |
|          |            |      |                      |                                                                |     |
| 25       | S48061001  |      | ピンF                  | PIN, F                                                         |     |
| 26       | S48062001  |      | ピンR                  | PIN, R                                                         |     |
| 27       | 081005070  |      | 0リンク * P5            | O RING, P5                                                     |     |
| 28       | 014710522  |      | アナトメネシ゛4.76クホ゛ミ      | SET SCREW, SOCKET (CP) SM4.76                                  |     |
| 34       | S49089001  | •    | ハリホ゛ウタ゛キクミ           | NEEDLE BAR CLAMP ASSY                                          |     |
| 34-1     | S48070001  |      | ハリホ゛ウタ゛キ             | NEEDLE BAR CLAMP                                               |     |
| 34-2     | 145318001  |      | シメネシ 4.37            | SCREW, SM4.37                                                  |     |
| 37 .     | S48071000  |      | NP##IA. 1            | SUPPORT BRACKET, NP                                            |     |
| 38       | 062681212  | 2    | ナベコ437–40X12         | SCREW, PAN SM4.37-40X12                                        |     |
| I        |            |      |                      |                                                                |     |
| I        | 1          |      | 1                    |                                                                |     |
| l        |            |      |                      |                                                                |     |
| l        |            |      |                      |                                                                |     |
|          |            |      |                      |                                                                | 1   |
| 1        |            |      |                      |                                                                |     |
|          | I          |      | 1                    | <u></u>                                                        |     |