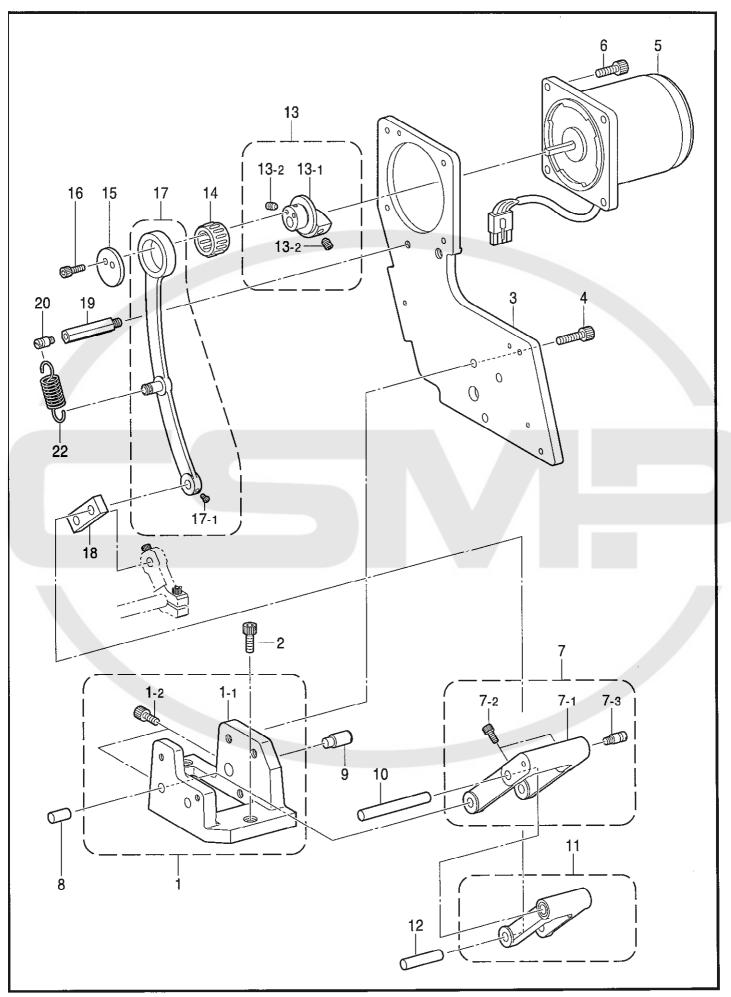

## C. 千鳥関係 / Zigzag mechanism

| REF.NO     | CODE                   | Q'TY | ヒンメイ                                            | NAME OF PARTS                                     | RM         |
|------------|------------------------|------|-------------------------------------------------|---------------------------------------------------|------------|
| 1          | S48262001              |      | ハリフリモ―タクミ                                       | MOTOR ASSY, ZIGZAG                                |            |
| 1-1        | S48263001              |      | モ <b>ー</b> タトリツケタ゛イ                             | SETTING BRACKET, MOTOR                            |            |
| 1-2        | S47675000              |      | ハ°ルスモータNクミ                                      | PULSE MOTOR ASSY, N                               |            |
| 1-3<br>1-4 | 018401222              |      | アナホ゛ルト4X12<br>ハリフリレンカンクミ                        | BOLT, SOCKET M4X12 ZIGZAG CONNECTING ROD ASSY     |            |
| 1-4-1      | S48364001              |      | ハリノリレンルンソミ<br> モーターレハ゛—                         | LEVER, MOTOR                                      |            |
| 1-4-1      | S48265001<br>S48266001 |      | <del>                                    </del> | ROCKER BRACKET                                    |            |
| 1-4-3      | 118735001              | -    | サ゛カ゛ネ                                           | WASHER, PLAIN 6                                   |            |
| 1-4-4      | S48267001              |      | モータレハ゛ーシ゛ク                                      | SHAFT, MOTOR LEVER                                |            |
| 1-4-5      | S48268001              |      | ハリフリレンカン                                        | ZIGZAG CONNECTING ROD ASSY                        |            |
| 1-4-6      | 012500536              |      | アナヒラ5X5                                         | SET SCREW, SOCKET (FT) M5X5                       |            |
| 1-4-7      | S48269001              |      | ハリフリレンカンシ゛ク                                     | SHAFT, ZIGZAG CONNECTING ROD                      |            |
| 1-4-8      | S48270001              | 1    | ハリフリツキ゛テ                                        | JOINT, ZIGZAG                                     |            |
| 1-4-9      | 014680422              | 2    | アナトメネシ゛4.37クホ゛ミ                                 | SET SCREW, SOCKET (CP) SM4.37                     |            |
| 1-4-10     | S48356001              |      | ケ゛ンテンイタ                                         | HOME POSITION PLATE                               |            |
| 1-4-11     | 062670612              |      | ナベコ357 <b>–</b> 40X6                            | SCREW, PAN SM3.57-40X6                            |            |
| 1-5        | 062501216              |      | ナペコ5X12                                         | SCREW, PAN M5X12                                  |            |
| 1-6        | S48272001              |      | ヘンシンシェク                                         | ECCENTRIC SHAFT                                   | <b> </b>   |
| 1-7<br>1-8 | 140092001<br>014680422 |      | セツトカラー<br>アナトメネシ゛4.37クホ゛ミ                       | SET SCREW COLLAR<br>SET SCREW, SOCKET (CP) SM4.37 | 1 1        |
| 1-8        | S48273000              |      | アフトグイン 4.3/ブル ミ<br>イタハ゛ネ                        | SPRING, PLATE                                     |            |
| 1-10       | S48274001              |      | 13/1                                            | SETTING PLATE, SPRING                             |            |
| 1-11       | 060680712              |      | ハ イント 437-40X7                                  | SCREW, BIND SM4.37-40X7                           |            |
| 1-12       | S48275001              |      | イタハ゛ネオサエイタ                                      | CLAMP PLATE, SPRING                               |            |
| 1-13       | 018401222              |      | アナホ`ルト4X12                                      | BOLT, SOCKET M4X12                                | [ <b>[</b> |
| 1-14       | S48303000              | 1    | オイルチユーフ゛                                        | OIL TUBE                                          |            |
| 1-15       | S48279000              |      | クミヒモ                                            | WICK                                              |            |
| 1-16       | 140647101              |      | コート゛オサエ                                         | CORD HOLDER                                       |            |
| 1-17       | 062400612              |      | ナヘ゛コM4X6                                        | SCREW, PAN M4X6                                   |            |
| 2 3        | 018082522              |      | アナホ゛ルト8X25                                      | BOLT, SOCKET M8X25                                |            |
| 3<br>4     | 004082512<br>018761822 |      | +サラコM8X25<br> アナホ*ルト5.95X18                     | SCREW, FLAT M8X25<br>BOLT, SOCKET SM5.95X18       |            |
| 5          | S48304101              |      | ケ゛ンテンセンサクミ                                      | SENSOR ASSY, HOME POSITION                        |            |
| 5<br>5-1   | S48278001              |      | ケ ンテンセンサハーネスクミ                                  | HARNESS ASSY, HOME POSITION                       | <b> </b>   |
| 5-2        | S46476001              |      | センサカナク*                                         | SENSOR BRACKET                                    |            |
| 5-3        | S48277101              |      | センサトリツケイタ                                       | SETTING PLATE, SENSOR                             | I          |
| 5-4        | 062300812              | 1    | ナペコ3X8                                          | SCRÉW, PAN M3X8                                   |            |
| 6          | 060400816              |      | パインド4X8                                         | SCREW, BIND M4X8                                  |            |
| 7          | S48280001              |      | コート゛ホルタ゛                                        | CORD HOLDER                                       |            |
| 8          | 060400816              | 1    | ハ*イント*4X8                                       | SCREW, BIND M4X8                                  |            |
|            |                        |      |                                                 |                                                   |            |
|            |                        |      |                                                 |                                                   |            |
|            |                        |      |                                                 |                                                   |            |
|            |                        |      |                                                 |                                                   |            |
|            |                        |      |                                                 |                                                   |            |
|            |                        |      |                                                 |                                                   |            |
| 1          |                        |      |                                                 |                                                   |            |
|            |                        |      |                                                 | · ·                                               |            |
| 1          |                        | }    | 1                                               |                                                   |            |
|            |                        |      |                                                 |                                                   |            |
|            |                        |      |                                                 |                                                   |            |
| 1          |                        |      |                                                 |                                                   |            |
|            | 1                      |      |                                                 |                                                   |            |
|            | 1                      |      |                                                 |                                                   |            |
| 1          | 1                      |      |                                                 |                                                   |            |
|            |                        |      |                                                 |                                                   |            |
| 1          | [                      |      |                                                 |                                                   |            |
| 1          |                        |      |                                                 |                                                   |            |
| 1          | 1                      |      |                                                 |                                                   | 1          |