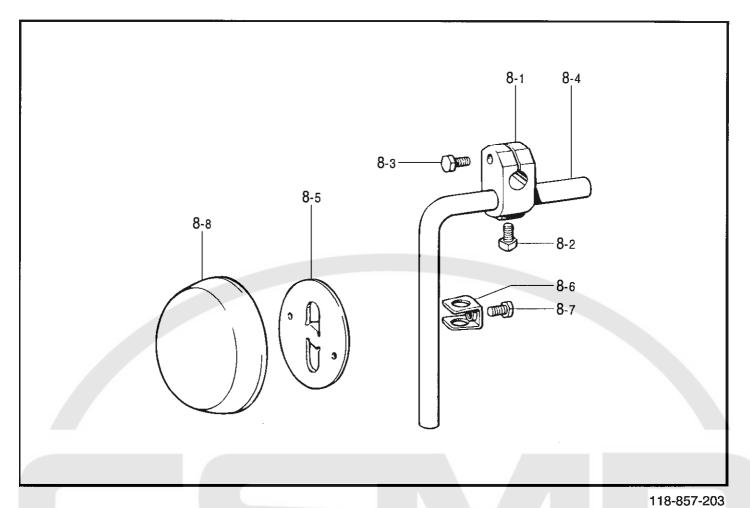

## A. 主体関係 / Machine body

| REF.NO                                                       | CODE                                                                                                                                               | Q'TY                                      | ヒンメイ                                                                                                                                                      | NAME OF PARTS                                                                                                                                                                                                | RM |
|--------------------------------------------------------------|----------------------------------------------------------------------------------------------------------------------------------------------------|-------------------------------------------|-----------------------------------------------------------------------------------------------------------------------------------------------------------|--------------------------------------------------------------------------------------------------------------------------------------------------------------------------------------------------------------|----|
| 2<br>3<br>4<br>5<br>6<br>7<br>8<br>9<br>9-1<br>9-2<br>9-3    | \$48006001<br>100242003<br>\$48007101<br>\$48008000<br>\$01696001<br>\$48009001<br>102538002<br>\$48010201<br>\$48011101<br>158047009<br>158045009 | 1<br>1<br>1<br>7<br>1<br>1<br>1<br>1<br>1 | メンイタメス シメネシ、3.57 メンイタ メンイタ メンイタハ。ツキン サラネシ、3.57X6 イトアンナイ サラネシ、3.57 テンヒ、ンカ、ート、クミ テンヒ、ンカ、一ト、カハ、ー カハ、ーマト、                                                     | KNIFE, ;F-PLATE SCREW, SM3.57-40X5 FACE PLATE PACKING, ;F-PLATE SCREW, FLAT SM3.57X6 THREAD GUIDE SCREW, FLAT SM3.57 THREAD TAKE-UP GUARD ASSY THREAD TAKE-UP GUARD THREAD TAKE-UP GUARD COVER COVER WINDOW  | RM |
| 9-4<br>9-5<br>9-6<br>9-7<br>10<br>11<br>12<br>13<br>14<br>15 | 141544001<br>S52015101<br>S48012101<br>025770232<br>062681012<br>S56034001<br>062681012<br>S48014000<br>104449001<br>104821001<br>S48355000        | 1<br>1<br>2<br>1<br>6<br>1<br>1<br>2      | シメネシ、3.18<br>ナミカ、タハ、ネサ、カ、ネ<br>タ、ンネシ、4.76<br>ヒラサ、カ、ネチュウ6.35<br>ナヘ、コ437-40X10<br>カ、ワイタ<br>ナヘ、コ437-40X10<br>カ、ワイタハ。ツキン<br>コ、ムセン15.5<br>コ、ムセン10.5<br>コート、ブ、シュ | SCREW, SM3.18-40X3 WASHER, WAVE SPRING SHOULDER SCREW, SM4.76 WASHER, PLAIN M 6.35 SCREW, PAN SM4.37-40X10 REARPLATE SCREW, PAN SM4.37-40X10 PACKING, REAR COVER RUBBER CAP, 15.5 RUBBER CAP, 10.5 CORD BUSH |    |
| 22<br>23                                                     | S51814001<br>114941001                                                                                                                             |                                           | <オプション部品><br>イトアンナイF<br>アームイトアンナイフエルト                                                                                                                     | <pre><option parts=""> THREAD GUIDE, F FELT</option></pre>                                                                                                                                                   |    |
| 24<br>25<br>100                                              | 025710232<br>062711212<br>S44629002                                                                                                                | 3                                         | ヒラサ <sup>*</sup> カ <sup>*</sup> ネチュウ4、76<br>ナヘ <sup>*</sup> コ476–32X12<br>Eマ <b>ーク</b>                                                                    | WASHER, PLAIN M 4.76<br>SCREW, PAN SM4.76-32X12<br>LABEL, E                                                                                                                                                  |    |
|                                                              |                                                                                                                                                    |                                           |                                                                                                                                                           |                                                                                                                                                                                                              |    |