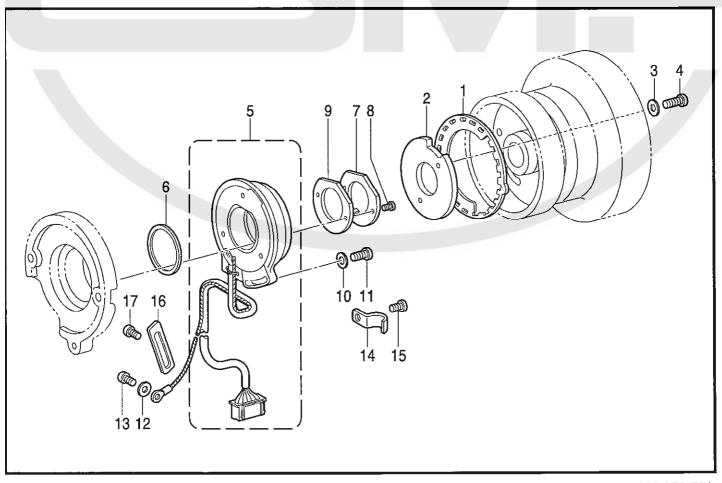

| 1    |                                                   |                                            |          |
|          |                        | 1    |                                                   |                                            |          |
|          |                        | 1    |                                                   |                                            |          |
|          |                        |      |                                                   |                                            |          |
|          | ]                      | 1    |                                                   |                                            | 1        |



#### Q. 針位置検出器関係 / Synchronizer

118-858-205



118-858-501

#### P. 逆転関係 (8570-A01, 8580) / Quick reverse mechanism (8570-A01, 8580)

| REF.NO | CODE      | Q'TY | ヒンメイ                            | NAME OF PARTS               | RM |
|--------|-----------|------|---------------------------------|-----------------------------|----|
| 1      | S07385002 | 1    | ソレノイト゛ト゛タ゛イ                     | SOLENOID BRACKET            |    |
| 2      | 062781412 | 2    | ナベコ635-28X14                    | SCREW, PAN SM6.35-28X14     |    |
| 2<br>3 | S48152001 | 1    | <b>ギヤクテンソレノイドクミ</b>             | QUICK REVERSE SOLENOID ASSY |    |
| 3-1    | S48153001 | 1    | キ゛ヤクテンソレノイト゛                    | QUICK REVERSE SOLENOID      |    |
| 3-2    | 154730001 | 1    | ト <i>メワ</i> E15                 | RETAINING RING, E15         |    |
| 3-3    | 1547310