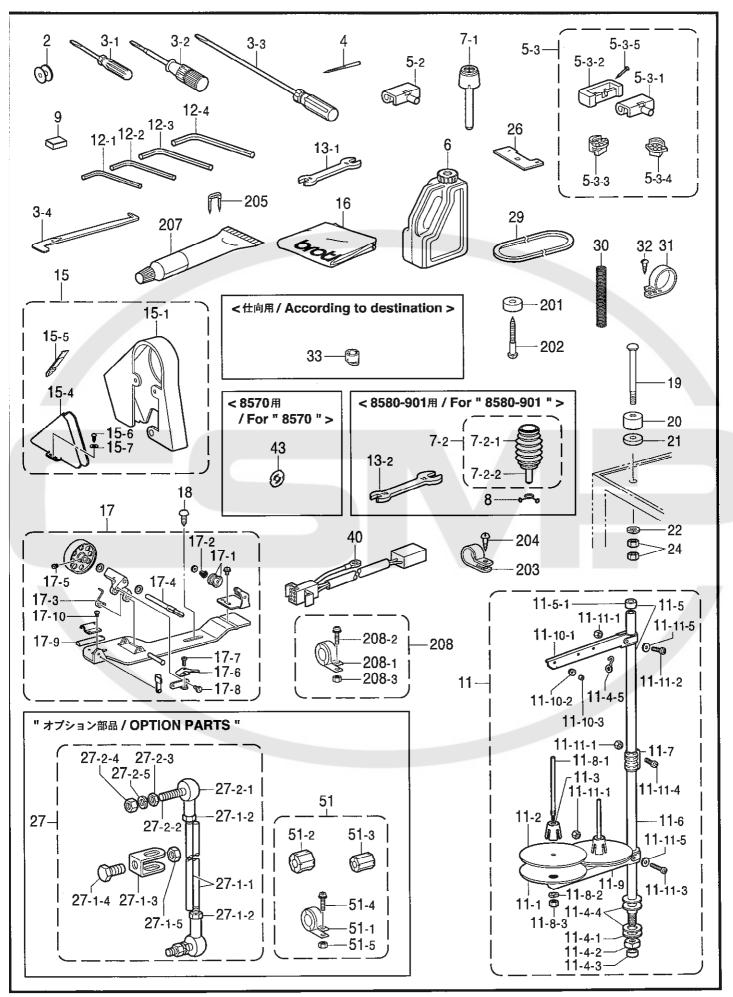

## A. 主体関係 / Machine body

| REF.NO                                                       | CODE                                                                                                                                               | Q'TY                                      | ヒンメイ                                                                                                                                                      | NAME OF PARTS                                                                                                                                                                                                | RM |
|--------------------------------------------------------------|----------------------------------------------------------------------------------------------------------------------------------------------------|-------------------------------------------|-----------------------------------------------------------------------------------------------------------------------------------------------------------|--------------------------------------------------------------------------------------------------------------------------------------------------------------------------------------------------------------|----|
| 2<br>3<br>4<br>5<br>6<br>7<br>8<br>9<br>9-1<br>9-2<br>9-3    | \$48006001<br>100242003<br>\$48007101<br>\$48008000<br>\$01696001<br>\$48009001<br>102538002<br>\$48010201<br>\$48011101<br>158047009<br>158045009 | 1<br>1<br>1<br>7<br>1<br>1<br>1<br>1<br>1 | メンイタメス シメネシ、3.57 メンイタ メンイタ メンイタハ。ツキン サラネシ、3.57X6 イトアンナイ サラネシ、3.57 テンヒ、ンカ、ート、クミ テンヒ、ンカ、一ト、カハ、ー カハ、ーマト、                                                     | KNIFE, ;F-PLATE SCREW, SM3.57-40X5 FACE PLATE PACKING, ;F-PLATE SCREW, FLAT SM3.57X6 THREAD GUIDE SCREW, FLAT SM3.57 THREAD TAKE-UP GUARD ASSY THREAD TAKE-UP GUARD THREAD TAKE-UP GUARD COVER COVER WINDOW  | RM |
| 9-4<br>9-5<br>9-6<br>9-7<br>10<br>11<br>12<br>13<br>14<br>15 | 141544001<br>S52015101<br>S48012101<br>025770232<br>062681012<br>S56034001<br>062681012<br>S48014000<br>104449001<br>104821001<br>S48355000        | 1<br>1<br>2<br>1<br>6<br>1<br>1<br>2      | シメネシ、3.18<br>ナミカ、タハ、ネサ、カ、ネ<br>タ、ンネシ、4.76<br>ヒラサ、カ、ネチュウ6.35<br>ナヘ、コ437-40X10<br>カ、ワイタ<br>ナヘ、コ437-40X10<br>カ、ワイタハ。ツキン<br>コ、ムセン15.5<br>コ、ムセン10.5<br>コート、ブ、シュ | SCREW, SM3.18-40X3 WASHER, WAVE SPRING SHOULDER SCREW, SM4.76 WASHER, PLAIN M 6.35 SCREW, PAN SM4.37-40X10 REARPLATE SCREW, PAN SM4.37-40X10 PACKING, REAR COVER RUBBER CAP, 15.5 RUBBER CAP, 10.5 CORD BUSH |    |
| 22<br>23                                                     | S51814001<br>114941001                                                                                                                             |                                           | <オプション部品><br>イトアンナイF<br>アームイトアンナイフエルト                                                                                                                     | <pre><option parts=""> THREAD GUIDE, F FELT</option></pre>                                                                                                                                                   |    |
| 24<br>25<br>100                                              | 025710232<br>062711212<br>S44629002                                                                                                                | 3                                         | ヒラサ <sup>*</sup> カ <sup>*</sup> ネチュウ4、76<br>ナヘ <sup>*</sup> コ476–32X12<br>Eマ <b>ーク</b>                                                                    | WASHER, PLAIN M 4.76<br>SCREW, PAN SM4.76-32X12<br>LABEL, E                                                                                                                                                  |    |
|                                                              |                                                                                                                                                    |                                           |                                                                                                                                                           |                                                                                                                                                                                                              |    |