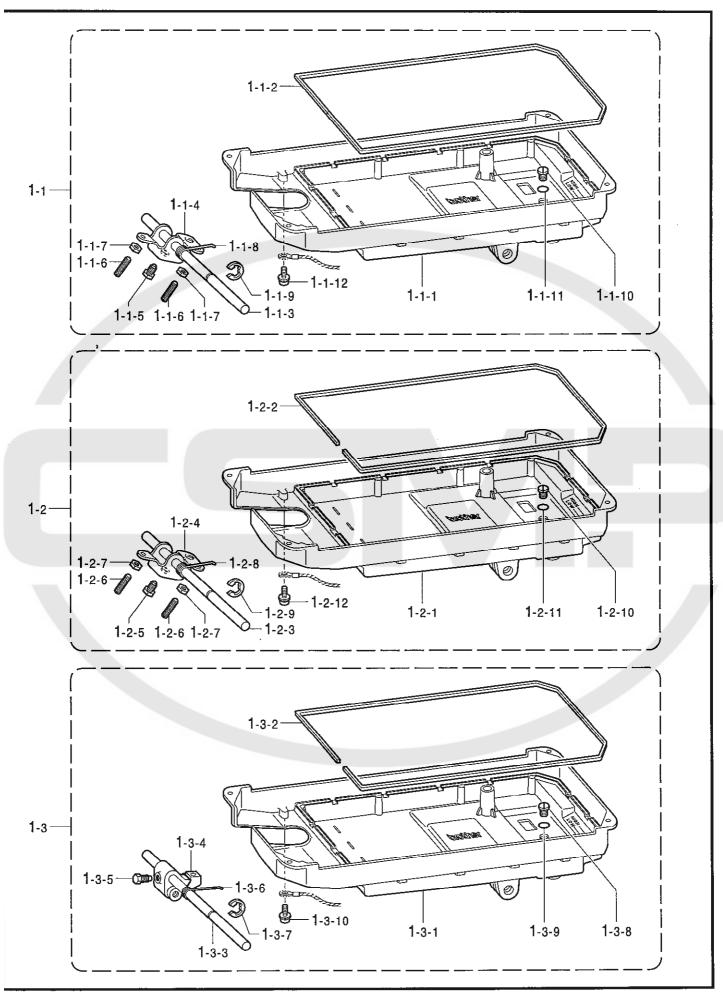

118-857-101

| REF.NO   | CODE       | Q'TY | ヒンメイ                 | NAME OF PARTS                                                  | RM  |
|----------|------------|------|----------------------|----------------------------------------------------------------|-----|
| 1        | S48025101  | 1    | ウワジククミ               | UPPER SHAFT ASSY                                               |     |
| 1-1      | S48026001  |      | ウワシ゛ク                | UPPER SHAFT                                                    |     |
| 1-2      | S48027100  | 1    | テンヒ*ンクランク            | THREAD TAKE-UP CRANK                                           |     |
| 1-3      | 014771022  | 1    | アナトメネシ゛6.35クホ゛ミ      | SET SCREW, SOCKET (CP) SM6.35                                  | 1 1 |
| 1-4      | 104464001  |      | シメネシ*7.14            | SCREW, SM7.14-28                                               |     |
| 1-5      | 014770622  |      | アナトメネシ゛6.35クホ゛ミ      | SET SCREW, SOCKET (CP) SM6.35                                  |     |
| 1-6      | 076202856  | 1    | タマシ゛クウケ6202ZZNR      | BALL BEARING, 6202ZZNR                                         |     |
| 2        | S48028001  | 1    | ベアリングクミM             | BEARING ASSY, M                                                |     |
| 2<br>2-1 | S25234001  | 1    | タマシ゛クウケ6004ZZ        | BALL BEARING, 6004ZZ                                           |     |
| 2-2      | S48029001  | 1    | へ゛アリンク゛カラー           | BEARING COLLAR                                                 |     |
| 2-3      | 014770622  | 2    | アナトメネシ゛6.35クホ゛ミ      | SET SCREW, SOCKET (CP) SM6.35                                  |     |
| 3        | S48030001  | 1    | ベアリングクミR             | BEARING ASSY, R                                                |     |
| 3-1      | S38710001  | 1    | タマシ゛クウケ6204ZZNR      | BALL BEARING, 6204ZZNR                                         |     |
| 3-2      | S48029001  | 1    | ヘ゛アリンク゛カラー           | BEARING COLLAR                                                 |     |
| 3-3      | 014770622  |      | アナトメネシ*6.35クホ*ミ      | SET SCREW, SOCKET (CP) SM6.35                                  |     |
| 4        | S48032001  |      | タイミンク*フ*ーリUクミ        | TIMING PULLEY ASSY, U                                          |     |
| 4-1      | 014770622  | 2    | アナトメネシ゛6.35クホ゛ミ      | SET SCREW, SOCKET (CP) SM6.35                                  |     |
| 6        | S48031000  |      | タイミング・ヘールト           | TIMING BELT                                                    |     |
| 6<br>7   | S48035001  |      | フ°-リ                 | PULLEY                                                         |     |
| 8        | S33689002  |      | アタマトメクホ゛ミ595–14      | SET SCREW, (CP) SM5.95-28X14                                   |     |
| 8<br>9   | S48036001  | 1    | ハリホ゛ウレンカンシ゛ク         | THREAD TAKE-UP LEVER SHAFT                                     |     |
| 10       | S48037001  |      | テンヒ゛ンイタクミ            | ROTARY TAKE-UP MOUNTING PLATE                                  |     |
| 11-1     | S48040001  |      | テンヒ゛ン                | ROTARY THREAD TAKE-UP LEVER                                    |     |
|          |            |      |                      |                                                                |     |
|          |            |      |                      | <option (narrow)="" :="" parts="" plain="" zigzag=""></option> |     |
| 11-2     | S54996001  | 1    | テンヒ <sup>*</sup> ン   | ROTARY THREAD TAKE-UP LEVER                                    |     |
|          |            |      | ,                    |                                                                |     |
| 12       | S48041001  |      | サラネシ゛3. 57           | SCREW, FLAT SM3.57                                             | i   |
| 13       | S48042001  |      | ハリホ゛ウレンカンクミ          | THREAD TAKE-UP LEVER SET                                       |     |
| 14       | S48045001  |      | ハリホ゛ウレンカンアンナイ        | GUIDE, N-BAR CONNECTING ROD                                    |     |
| 15       | S48046001  |      | オサエ                  | NUT PLATE, SM4.37                                              |     |
| 16       | 105176001  |      | シメネシ 4.37            | SCREW, SM4.37                                                  |     |
| 17       | S48047001  |      | ハリホ゛ウタ゛キアンナイ         | CLAMP GUIDE, NEEDLE BAR                                        |     |
| 18       | 105176001  |      | シメネシ 4.37            | SCREW, SM4.37                                                  |     |
| 19       | \$48048001 |      | ハリホ゛ウタ゛イクミ           | NEEDLE BAR BRACKET ASSY                                        |     |
| 20       | S48057101  |      | ハリホ゛ウ                | NEEDLE BAR                                                     | 1 1 |
| 21       | S48058000  |      | メタルド                 | BUSF, F                                                        | 1 1 |
| 22       | S48059000  |      | メタルR                 | BUSH, R                                                        |     |
| 23       | 140553102  |      | アタマツキトメネシ゛3. 18      | SET SCREW, SM3.18                                              | 1   |
| 24-4     | S48250070  | 1    | ミシンハリ1965 <#10 NM70> | NEEDLE, NM70 <#10 NM70>                                        |     |
|          |            |      |                      |                                                                | Ш   |
|          |            |      | <オプション部品>            | <option parts=""></option>                                     |     |
| 24-5     | S48250075  |      | ミシンハリ1965            | NEEDLE, NM75                                                   |     |
| 24-6     | S48250080  | 1    | ミシンハリ1965            | NEEDLE, NM80                                                   | 1   |
|          |            |      |                      |                                                                |     |
| 25       | S48061001  |      | ピンF                  | PIN, F                                                         |     |
| 26       | S48062001  |      | ピンR                  | PIN, R                                                         |     |
| 27       | 081005070  |      | 0リンク * P5            | O RING, P5                                                     |     |
| 28       | 014710522  |      | アナトメネシ゛4.76クホ゛ミ      | SET SCREW, SOCKET (CP) SM4.76                                  |     |
| 34       | S49089001  | •    | ハリホ゛ウタ゛キクミ           | NEEDLE BAR CLAMP ASSY                                          |     |
| 34-1     | S48070001  |      | ハリホ゛ウタ゛キ             | NEEDLE BAR CLAMP                                               |     |
| 34-2     | 145318001  |      | シメネシ 4.37            | SCREW, SM4.37                                                  |     |
| 37 .     | S48071000  |      | NP##IA. 1            | SUPPORT BRACKET, NP                                            |     |
| 38       | 062681212  | 2    | ナベコ437–40X12         | SCREW, PAN SM4.37-40X12                                        |     |
| I        |            |      |                      |                                                                |     |
| I        | 1          |      | 1                    |                                                                |     |
| l        |            |      |                      |                                                                |     |
| l        |            |      |                      |                                                                |     |
|          |            |      |                      |                                                                | 1   |
| 1        |            |      |                      |                                                                |     |
|          | I          |      | 1                    | <u></u>                                                        |     |