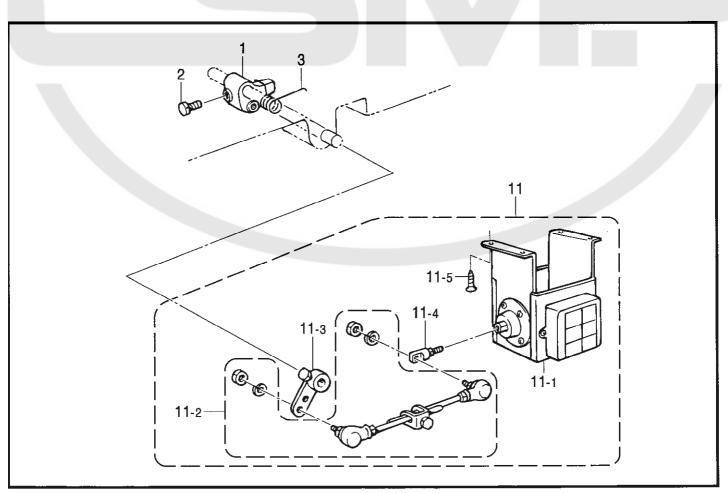

|                                                            |     |
|                |                        |      |                                        |                                                            | 1   |
|                |                        |      |                                        |                                                            | 1   |
|                |                        |      |                                        |                                                            |     |
| I              | l                      | 1    |                                        |                                                            |     |



## G. 押工上ゲ関係 (8580-901) / Presser foot lifter mechanism (8580-901)



118-858-204

#### F. 膝上ゲ関係 (8570, 8580-301,-401) / Knee lifter mechanism (8570, 8580-301,-401)

| REF.NO                                             | CODE                                                                                                                 | Q'TY    | ヒンメイ                                                                                                                                                                                                                                                                               | NAME OF PARTS                                                                                                                                                            | RM |
|----------------------------------------------------|-----------