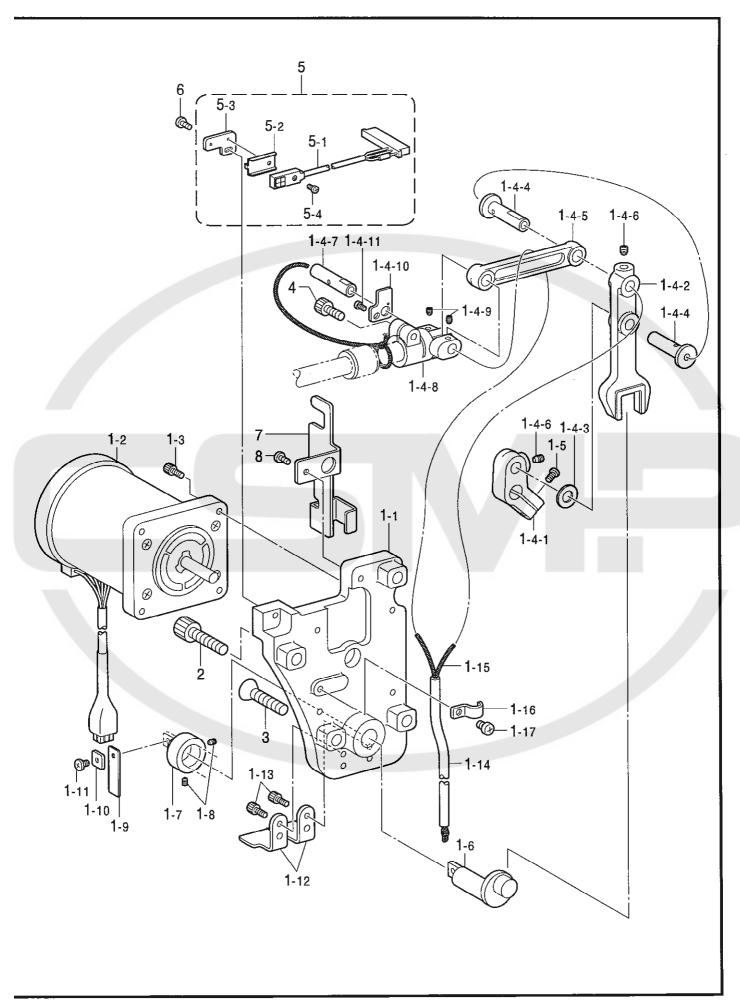

## C. 千鳥関係 / Zigzag mechanism

| REF.NO     | CODE                   | Q'TY | ヒンメイ                                            | NAME OF PARTS                                     | RM         |
|------------|------------------------|------|-------------------------------------------------|---------------------------------------------------|------------|
| 1          | S48262001              |      | ハリフリモ―タクミ                                       | MOTOR ASSY, ZIGZAG                                |            |
| 1-1        | S48263001              |      | モ <b>ー</b> タトリツケタ゛イ                             | SETTING BRACKET, MOTOR                            |            |
| 1-2        | S47675000              |      | ハ°ルスモータNクミ                                      | PULSE MOTOR ASSY, N                               |            |
| 1-3<br>1-4 | 018401222              |      | アナホ゛ルト4X12<br>ハリフリレンカンクミ                        | BOLT, SOCKET M4X12 ZIGZAG CONNECTING ROD ASSY     |            |
| 1-4-1      | S48364001              |      | ハリノリレンルンソミ<br> モーターレハ゛—                         | LEVER, MOTOR                                      |            |
| 1-4-1      | S48265001<br>S48266001 |      | <del>                                    </del> | ROCKER BRACKET                                    |            |
| 1-4-3      | 118735001              | -    | サ゛カ゛ネ                                           | WASHER, PLAIN 6                                   |            |
| 1-4-4      | S48267001              |      | モータレハ゛ーシ゛ク                                      | SHAFT, MOTOR LEVER                                |            |
| 1-4-5      | S48268001              |      | ハリフリレンカン                                        | ZIGZAG CONNECTING ROD ASSY                        |            |
| 1-4-6      | 012500536              |      | アナヒラ5X5                                         | SET SCREW, SOCKET (FT) M5X5                       |            |
| 1-4-7      | S48269001              |      | ハリフリレンカンシ゛ク                                     | SHAFT, ZIGZAG CONNECTING ROD                      |            |
| 1-4-8      | S48270001              | 1    | ハリフリツキ゛テ                                        | JOINT, ZIGZAG                                     |            |
| 1-4-9      | 014680422              | 2    | アナトメネシ゛4.37クホ゛ミ                                 | SET SCREW, SOCKET (CP) SM4.37                     |            |
| 1-4-10     | S48356001              |      | ケ゛ンテンイタ                                         | HOME POSITION PLATE                               |            |
| 1-4-11     | 062670612              |      | ナベコ357 <b>–</b> 40X6                            | SCREW, PAN SM3.57-40X6                            |            |
| 1-5        | 062501216              |      | ナペコ5X12                                         | SCREW, PAN M5X12                                  |            |
| 1-6        | S48272001              |      | ヘンシンシェク                                         | ECCENTRIC SHAFT                                   | <b> </b>   |
| 1-7<br>1-8 | 140092001<br>014680422 |      | セツトカラー<br>アナトメネシ゛4.37クホ゛ミ                       | SET SCREW COLLAR<br>SET SCREW, SOCKET (CP) SM4.37 | 1 1        |
| 1-8        | S48273000              |      | アフトグイン 4.3/ブル ミ<br>イタハ゛ネ                        | SPRING, PLATE                                     |            |
| 1-10       | S48274001              |      | 13/1                                            | SETTING PLATE, SPRING                             |            |
| 1-11       | 060680712              |      | ハ イント 437-40X7                                  | SCREW, BIND SM4.37-40X7                           |            |
| 1-12       | S48275001              |      | イタハ゛ネオサエイタ                                      | CLAMP PLATE, SPRING                               |            |
| 1-13       | 018401222              |      | アナホ`ルト4X12                                      | BOLT, SOCKET M4X12                                | [ <b>[</b> |
| 1-14       | S48303000              | 1    | オイルチユーフ゛                                        | OIL TUBE                                          |            |
| 1-15       | S48279000              |      | クミヒモ                                            | WICK                                              |            |
| 1-16       | 140647101              |      | コート゛オサエ                                         | CORD HOLDER                                       |            |
| 1-17       | 062400612              |      | ナヘ゛コM4X6                                        | SCREW, PAN M4X6                                   |            |
| 2 3        | 018082522              |      | アナホ゛ルト8X25                                      | BOLT, SOCKET M8X25                                |            |
| 3<br>4     | 004082512<br>018761822 |      | +サラコM8X25<br> アナホ*ルト5.95X18                     | SCREW, FLAT M8X25<br>BOLT, SOCKET SM5.95X18       |            |
| 5          | S48304101              |      | ケ゛ンテンセンサクミ                                      | SENSOR ASSY, HOME POSITION                        |            |
| 5<br>5-1   | S48278001              |      | ケ ンテンセンサハーネスクミ                                  | HARNESS ASSY, HOME POSITION                       | <b> </b>   |
| 5-2        | S46476001              |      | センサカナク*                                         | SENSOR BRACKET                                    |            |
| 5-3        | S48277101              |      | センサトリツケイタ                                       | SETTING PLATE, SENSOR                             | I          |
| 5-4        | 062300812              | 1    | ナペコ3X8                                          | SCRÉW, PAN M3X8                                   |            |
| 6          | 060400816              |      | パインド4X8                                         | SCREW, BIND M4X8                                  |            |
| 7          | S48280001              |      | コート゛ホルタ゛                                        | CORD HOLDER                                       |            |
| 8          | 060400816              | 1    | ハ*イント*4X8                                       | SCREW, BIND M4X8                                  |            |
|            |                        |      |                                                 |                                                   |            |
|            |                        |      |                                                 |                                                   |            |
|            |                        |      |                                                 |                                                   |            |
|            |                        |      |                                                 |                                                   |            |
|            |                        |      |                                                 |                                                   |            |
|            |                        |      |                                                 |                                                   |            |
| 1          |                        |      |                                                 |                                                   |            |
|            |                        |      |                                                 | · ·                                               |            |
| 1          |                        | }    | 1                                               |                                                   |            |
|            |                        |      |                                                 |                                                   |            |
|            |                        |      |                                                 |                                                   |            |
| 1          |                        |      |                                                 |                                                   |            |
|            | 1                      |      |                                                 |                                                   |            |
|            | 1                      |      |                                                 |                                                   |            |
| 1          | 1                      |      |                                                 |                                                   |            |
|            |                        |      |                                                 |                                                   |            |
| 1          | [                      |      |                                                 |                                                   |            |
| 1          |                        |      |                                                 |                                                   |            |
| 1          | 1                      |      |                                                 |                                                   | 1          |