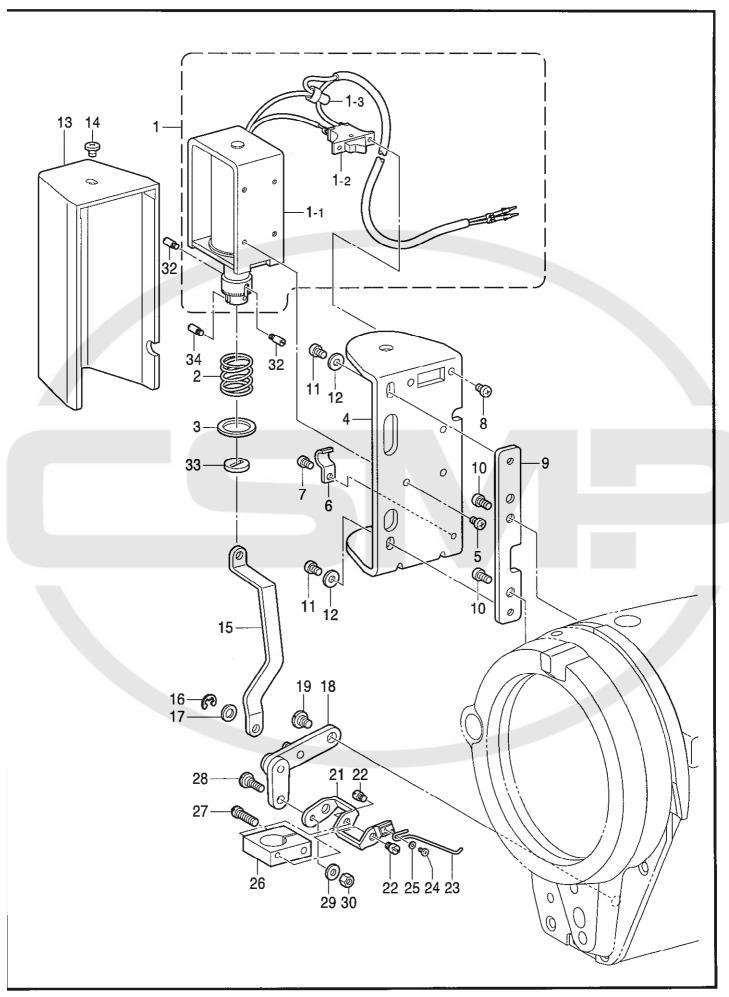

680422<br>113730001<br>120438001<br>S48313001<br>S48315001<br>S48315001<br>S48316001<br>S48317000<br>S48318001<br>S48319000<br>018681232<br>014760622<br>048060142<br>S03695001<br>S48320001<br>S48354001<br>S48354001<br>S48354001<br>S48354001<br>140647101<br>062670512<br>S25456001<br>062680812 | コTY       | NAME OF PARTS  LEVER, A  SET SCREW, SOCKET (CP) SM4.37 SHOULDER SCREW, SM4.37 LEVER, B SET SCREW, SOCKET (CP) SM4.37 SHOULDER SCREW, SM4.37 PIN SPRING, A SPRING, A SPRING, B BUSH BUSH, BM0608FB SHAFT, A SHAFT, B BASE PLATE WIRE BOLT, SOCKET SM4.37-40X12 SET SCREW, SOCKET SM5.95 RETAINING RING, C6 WASHER, PLAIN 6 LINK SOLENOID SET SOLENOID ASSY CUSHION, SOLENOID PLUNGER SETTING PLATE, SOLENOID CORD HOLDER SCREW, PAN SM3.57-40X5 PLUNGER PIN SCREW, PAN SM4.37-40X8 | RM Control of the con |



118-858-405

| REF.NO   | CODE                   | QʻTY | ヒンメイ                                              | NAME OF PARTS                              | RM       |
|----------|------------------------|------|---------------------------------------------------|--------------------------------------------|----------|
|          |                        |      | <補給用>                                             | <for supply=""></for>                      |          |
|          | S80021001              | 1    | イトハライセット                                          | THREAD WIPER SET                           |          |
|          |                        | , i  | Constitution to                                   |                                            | М        |
| 1        | S482540