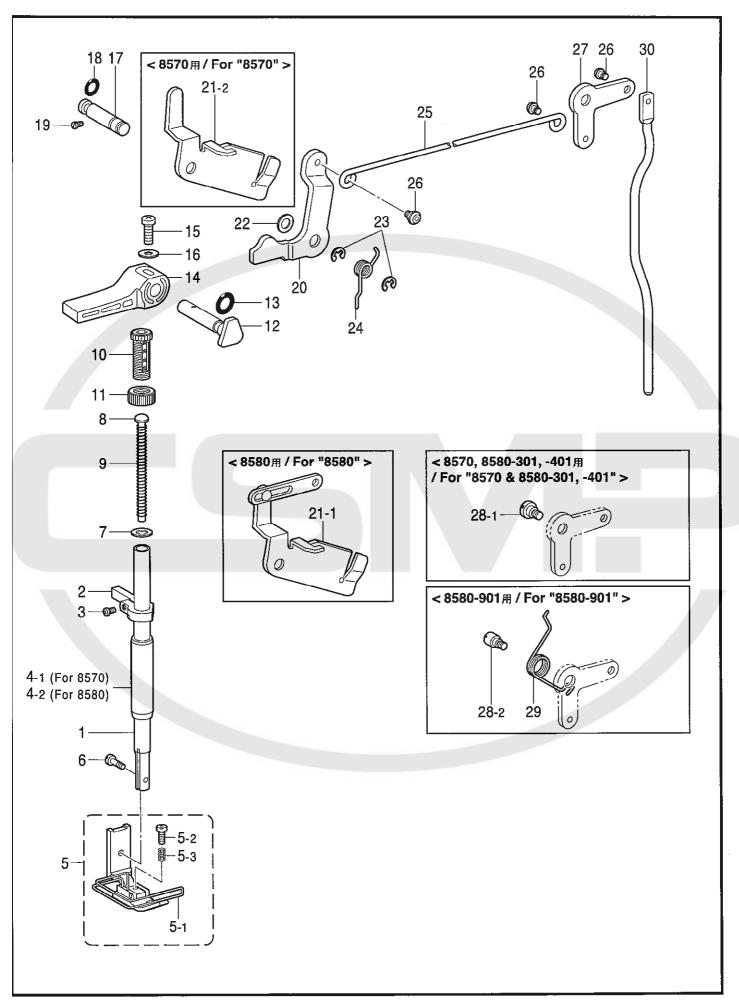

| 1                      |      |                                                 |                                                   |            |
|            |                        |      |                                                 |                                                   |            |
| 1          | [                      |      |                                                 |                                                   |            |
| 1          |                        |      |                                                 |                                                   |            |
| 1          | 1                      |      |                                                 |                                                   | 1          |



| REF.NO     | CODE        | Q'TY | ヒンメイ                                           | NAME OF PARTS