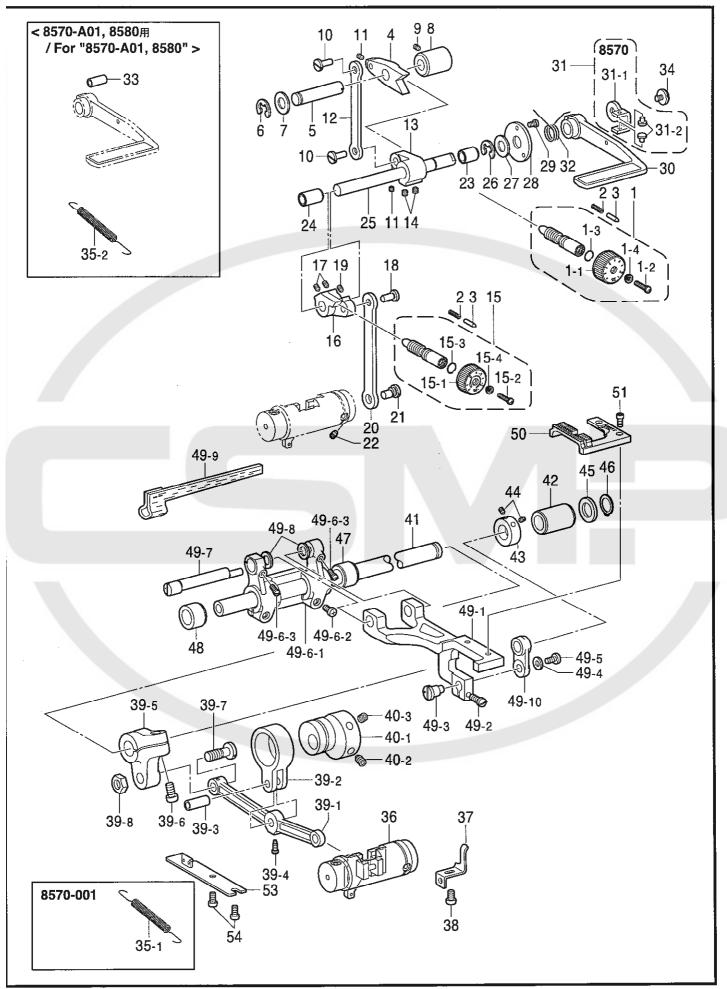

|           |



118-857-202

| REF.NO         | CODE                   | Q'TY | ヒンメイ                                   | NAME OF PARTS                                              | RM  |
|----------------|------------------------|------|----------------------------------------|------------------------------------------------------------|-----|
| 39             | S48123001              | 1    | ヨコレンカンクミ                               | CONNECTING ROD ASSY, SIDE                                  |     |
| 39-1           | S48124001              |      | ヨコレンカン                                 | CONNECTTING ROD, SIDE                                      |     |
| 39-2           | S48125001              |      | オクリクト゛ウレンカン                            | CONNECTING ROD, F-DRIVING