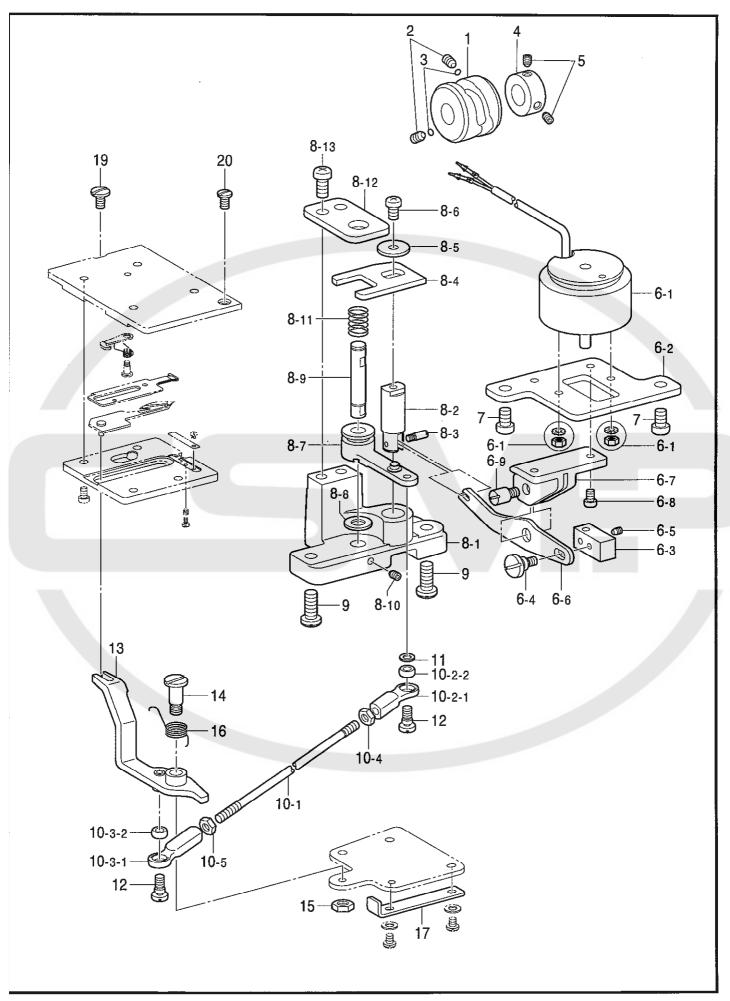

|        |           |          |                                 |                                  |          |
|        |           |          |                                 |                                  |          |
|        |           |          |                                 |                                  |          |
|        |           |          |                                 |                                  |          |
|        |           |          |                                 |                                  |          |
|        |           |          |                                 |                                  |          |
|        |           | 1        |                                 |                                  |          |



| REF.NO       | CODE                   | Q'TY | ヒンメイ                                        | NAME OF PARTS                              | RM |
|--------------|------------------------|------|---------------------------------------------|--------------------------------------------|----|
| 1            | S48222001              | 1    | イトキリカム                                      | THREAD TRIMMER CAM                         |    |
| 2<br>3       | 014770622              | 2    | アナトメネシ゛6.35クホ゛ミ                             | SET SCREW, SOCKET (CP) SM6.35              |    |
|              | 154567000              | 1 -  | カンサ 5.3                                     | SPACER, 5.3                                |    |
| 4            | 150594001              | 1 1  | セツトカラー