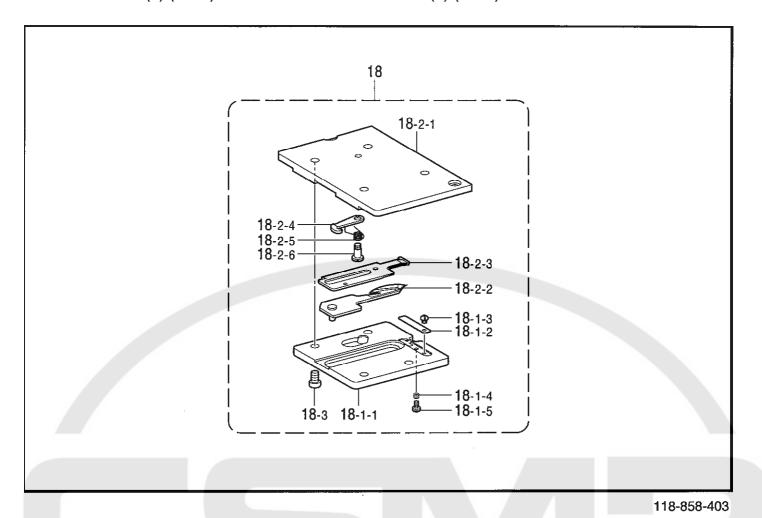

|    |
|              |                        |      |                                             |                                            |    |
|              |                        |      |                                             |                                            |    |
|              |                        |      |                                             |                                            |    |
|              |                        |      |                                             |                                            |    |
|              | L                      | 1    | I                                           |                                            |    |

## L2. 糸切り関係 (2) (8580) / Thread trimmer mechanism (2) (8580)



## L2. 糸切り関係 (2) (8580)/ Thread trimmer mechanism (2) (8580)

| REF.NO          | CODE      | Q'TY | ヒンメイ                                           | NAME OF PARTS          | RM |
|-----------------|-----------|------|------------------------------------------------|------------------------|----|
| 18              | S48236201 | 1    | メスユニツト                                         | KNIFE UNIT             |    |
| 18-1-1          | S48238001 | 1    | メスホルタ*ニ                                        | KNIFE HOLDER           |    |
| 18-1-2          | S48239001 | 1    | シタイトオサエハ゛ネ                                     | SPRING, PLATE          |    |
| 18-1 <b>-</b> 3 | 100105005 | 1    | シメネシ 2.38                                      | SCREW, SM2.38X2.4      |    |
| 18-1-4          | S4824000