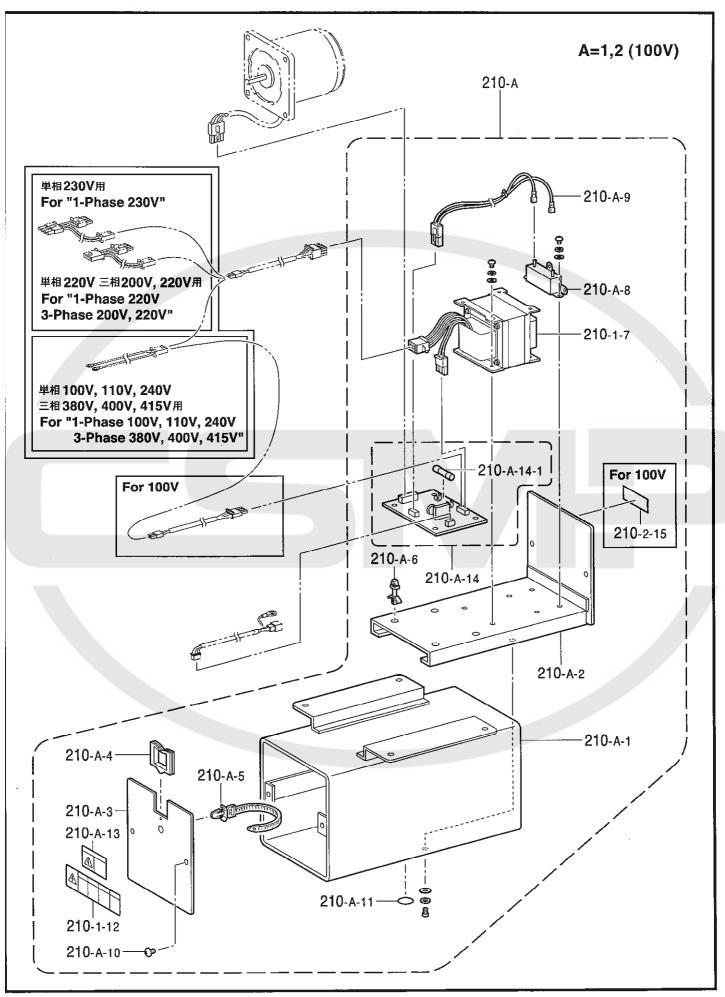

|    |
|        | 1           |                                                  |                                                   |                                                   |    |
|        | 1           |                                                  |                                                   |                                                   |    |
|        |             | 1                                                | <u> </u>                                          |                                                   |    |

RM欄に\*が付いている部品をご注文いただきますと、基板等必要な部品が一式入ったセットになっています。 When ordering parts which have an asterisk (\*) in the RM column, these parts will be supplied as a set together with other necessary parts such as circuit boards.



| REF.NO     | CODE      | Q'TY     | ヒンメイ                                   | NAME OF PARTS              | RM  |
|------------|-----------|----------|----------------------------------------|----------------------------|-----|
|            |           |          | (A=1)                                  | (A=1)                      |     |
| 210-1      | S55540001 | 1        | シタメスホ゛ツクスクミ                            | EDGE TRIMMER BOX ASSY      | *   |
| 210-1-1    | 147803009 |          | コントロールホ`ツクス                            | CONTROLLER BOX             |     |
| 210-1-2    | S55542001 |          | トリツケタ゛イ                                | SETTING BASE               |     |
| 210-1-3    | S55543001 | -        | 79                                     | BOX COVER                  |     |