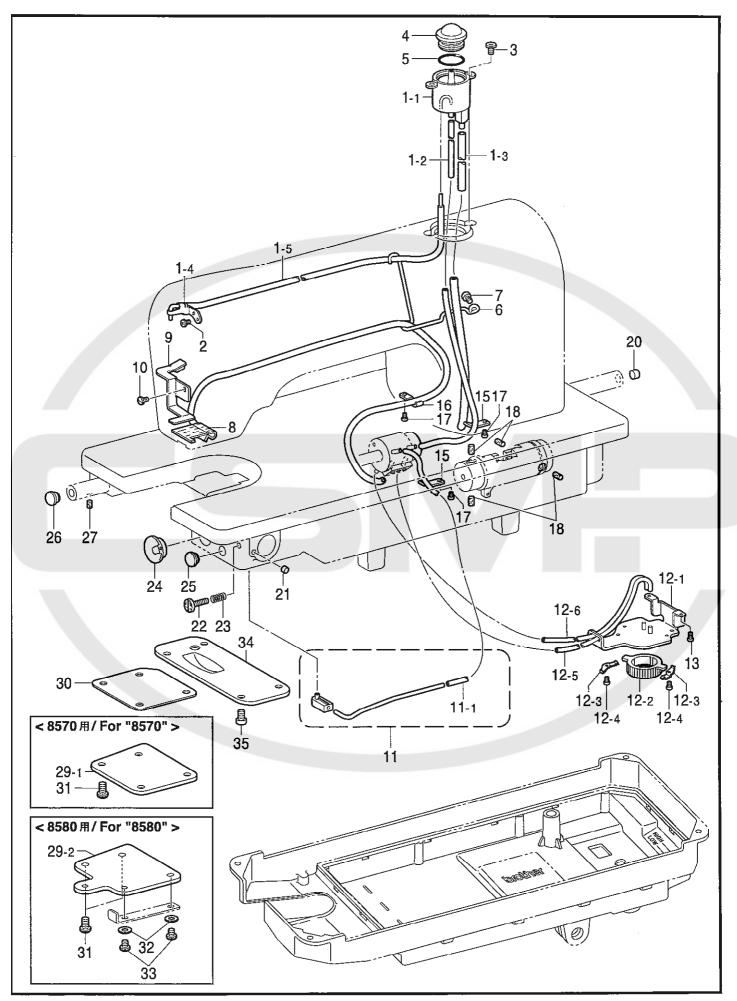

## A. 主体関係 / Machine body

| REF.NO                                                       | CODE                                                                                                                                               | Q'TY                                      | ヒンメイ                                                                                                                                                      | NAME OF PARTS                                                                                                                                                                                                | RM |
|--------------------------------------------------------------|----------------------------------------------------------------------------------------------------------------------------------------------------|-------------------------------------------|-----------------------------------------------------------------------------------------------------------------------------------------------------------|--------------------------------------------------------------------------------------------------------------------------------------------------------------------------------------------------------------|----|
| 2<br>3<br>4<br>5<br>6<br>7<br>8<br>9<br>9-1<br>9-2<br>9-3    | \$48006001<br>100242003<br>\$48007101<br>\$48008000<br>\$01696001<br>\$48009001<br>102538002<br>\$48010201<br>\$48011101<br>158047009<br>158045009 | 1<br>1<br>1<br>7<br>1<br>1<br>1<br>1<br>1 | メンイタメス シメネシ、3.57 メンイタ メンイタ メンイタハ。ツキン サラネシ、3.57X6 イトアンナイ サラネシ、3.57 テンヒ、ンカ、ート、クミ テンヒ、ンカ、一ト、カハ、ー カハ、ーマト、                                                     | KNIFE, ;F-PLATE SCREW, SM3.57-40X5 FACE PLATE PACKING, ;F-PLATE SCREW, FLAT SM3.57X6 THREAD GUIDE SCREW, FLAT SM3.57 THREAD TAKE-UP GUARD ASSY THREAD TAKE-UP GUARD THREAD TAKE-UP GUARD COVER COVER WINDOW  | RM |
| 9-4<br>9-5<br>9-6<br>9-7<br>10<br>11<br>12<br>13<br>14<br>15 | 141544001<br>S52015101<br>S48012101<br>025770232<br>062681012<br>S56034001<br>062681012<br>S48014000<br>104449001<br>104821001<br>S48355000        | 1<br>1<br>2<br>1<br>6<br>1<br>1<br>2      | シメネシ、3.18<br>ナミカ、タハ、ネサ、カ、ネ<br>タ、ンネシ、4.76<br>ヒラサ、カ、ネチュウ6.35<br>ナヘ、コ437-40X10<br>カ、ワイタ<br>ナヘ、コ437-40X10<br>カ、ワイタハ。ツキン<br>コ、ムセン15.5<br>コ、ムセン10.5<br>コート、ブ、シュ | SCREW, SM3.18-40X3 WASHER, WAVE SPRING SHOULDER SCREW, SM4.76 WASHER, PLAIN M 6.35 SCREW, PAN SM4.37-40X10 REARPLATE SCREW, PAN SM4.37-40X10 PACKING, REAR COVER RUBBER CAP, 15.5 RUBBER CAP, 10.5 CORD BUSH |    |
| 22<br>23                                                     | S51814001<br>114941001                                                                                                                             |                                           | <オプション部品><br>イトアンナイF<br>アームイトアンナイフエルト                                                                                                                     | <pre><option parts=""> THREAD GUIDE, F FELT</option></pre>                                                                                                                                                   |    |
| 24<br>25<br>100                                              | 025710232<br>062711212<br>S44629002                                                                                                                | 3                                         | ヒラサ <sup>*</sup> カ <sup>*</sup> ネチュウ4、76<br>ナヘ <sup>*</sup> コ476–32X12<br>Eマ <b>ーク</b>                                                                    | WASHER, PLAIN M 4.76<br>SCREW, PAN SM4.76-32X12<br>LABEL, E                                                                                                                                                  |    |
|                                                              |                                                                                                                                                    |                                           |                                                                                                                                                           |                                                                                                                                                                                                              |    |

118-857-101

| REF.NO   | CODE       | Q'TY | ヒンメイ                 | NAME OF PARTS                                                  | RM  |
|----------|------------|------|----------------------|----------------------------------------------------------------|-----|
| 1        | S48025101  | 1    | ウワジククミ               | UPPER SHAFT ASSY                                               |     |
| 1-1      | S48026001  |      | ウワシ゛ク                | UPPER SHAFT                                                    |     |
| 1-2      | S48027100  | 1    | テンヒ*ンクランク            | THREAD TAKE-UP CRANK                                           |     |
| 1-3      | 014771022  | 1    | アナトメネシ゛6.35クホ゛ミ      | SET SCREW, SOCKET (CP) SM6.35                                  | 1 1 |
| 1-4      | 104464001  |      | シメネシ*7.14            | SCREW, SM7.14-28                                               |     |
| 1-5      | 014770622  |      | アナトメネシ゛6.35クホ゛ミ      | SET SCREW, SOCKET (CP) SM6.35                                  |     |
| 1-6      | 076202856  | 1    | タマシ゛クウケ6202ZZNR      | BALL BEARING, 6202ZZNR                                         |     |
| 2        | S48028001  | 1    | ベアリングクミM             | BEARING ASSY, M                                                |     |
| 2<br>2-1 | S25234001  | 1    | タマシ゛クウケ6004ZZ        | BALL BEARING, 6004ZZ                                           |     |
| 2-2      | S48029001  | 1    | へ゛アリンク゛カラー           | BEARING COLLAR                                                 |     |
| 2-3      | 014770622  | 2    | アナトメネシ゛6.35クホ゛ミ      | SET SCREW, SOCKET (CP) SM6.35                                  |     |
| 3        | S48030001  | 1    | ベアリングクミR             | BEARING ASSY, R                                                |     |
| 3-1      | S38710001  | 1    | タマシ゛クウケ6204ZZNR      | BALL BEARING, 6204ZZNR                                         |     |
| 3-2      | S48029001  | 1    | ヘ゛アリンク゛カラー           | BEARING COLLAR                                                 |     |
| 3-3      | 014770622  |      | アナトメネシ*6.35クホ*ミ      | SET SCREW, SOCKET (CP) SM6.35                                  |     |
| 4        | S48032001  |      | タイミンク*フ*ーリUクミ        | TIMING PULLEY ASSY, U                                          |     |
| 4-1      | 014770622  | 2    | アナトメネシ゛6.35クホ゛ミ      | SET SCREW, SOCKET (CP) SM6.35                                  |     |
| 6        | S48031000  |      | タイミング・ヘールト           | TIMING BELT                                                    |     |
| 6<br>7   | S48035001  |      | フ°-リ                 | PULLEY                                                         |     |
| 8        | S33689002  |      | アタマトメクホ゛ミ595–14      | SET SCREW, (CP) SM5.95-28X14                                   |     |
| 8<br>9   | S48036001  | 1    | ハリホ゛ウレンカンシ゛ク         | THREAD TAKE-UP LEVER SHAFT                                     |     |
| 10       | S48037001  |      | テンヒ゛ンイタクミ            | ROTARY TAKE-UP MOUNTING PLATE                                  |     |
| 11-1     | S48040001  |      | テンヒ゛ン                | ROTARY THREAD TAKE-UP LEVER                                    |     |
|          |            |      |                      |                                                                |     |
|          |            |      |                      | <option (narrow)="" :="" parts="" plain="" zigzag=""></option> |     |
| 11-2     | S54996001  | 1    | テンヒ <sup>*</sup> ン   | ROTARY THREAD TAKE-UP LEVER                                    |     |
|          |            |      | ,                    |                                                                |     |
| 12       | S48041001  |      | サラネシ゛3. 57           | SCREW, FLAT SM3.57                                             | i   |
| 13       | S48042001  |      | ハリホ゛ウレンカンクミ          | THREAD TAKE-UP LEVER SET                                       |     |
| 14       | S48045001  |      | ハリホ゛ウレンカンアンナイ        | GUIDE, N-BAR CONNECTING ROD                                    |     |
| 15       | S48046001  |      | オサエ                  | NUT PLATE, SM4.37                                              |     |
| 16       | 105176001  |      | シメネシ 4.37            | SCREW, SM4.37                                                  |     |
| 17       | S48047001  |      | ハリホ゛ウタ゛キアンナイ         | CLAMP GUIDE, NEEDLE BAR                                        |     |
| 18       | 105176001  |      | シメネシ 4.37            | SCREW, SM4.37                                                  |     |
| 19       | \$48048001 |      | ハリホ゛ウタ゛イクミ           | NEEDLE BAR BRACKET ASSY                                        |     |
| 20       | S48057101  |      | ハリホ゛ウ                | NEEDLE BAR                                                     | 1 1 |
| 21       | S48058000  |      | メタルド                 | BUSF, F                                                        | 1 1 |
| 22       | S48059000  |      | メタルR                 | BUSH, R                                                        |     |
| 23       | 140553102  |      | アタマツキトメネシ゛3. 18      | SET SCREW, SM3.18                                              | 1   |
| 24-4     | S48250070  | 1    | ミシンハリ1965 <#10 NM70> | NEEDLE, NM70 <#10 NM70>                                        |     |
|          |            |      |                      |                                                                | Ш   |
|          |            |      | <オプション部品>            | <option parts=""></option>                                     |     |
| 24-5     | S48250075  |      | ミシンハリ1965            | NEEDLE, NM75                                                   |     |
| 24-6     | S48250080  | 1    | ミシンハリ1965            | NEEDLE, NM80                                                   | 1   |
|          |            |      |                      |                                                                |     |
| 25       | S48061001  |      | ピンF                  | PIN, F                                                         |     |
| 26       | S48062001  |      | ピンR                  | PIN, R                                                         |     |
| 27       | 081005070  |      | 0リンク * P5            | O RING, P5                                                     |     |
| 28       | 014710522  |      | アナトメネシ゛4.76クホ゛ミ      | SET SCREW, SOCKET (CP) SM4.76                                  |     |
| 34       | S49089001  | •    | ハリホ゛ウタ゛キクミ           | NEEDLE BAR CLAMP ASSY                                          |     |
| 34-1     | S48070001  |      | ハリホ゛ウタ゛キ             | NEEDLE BAR CLAMP                                               |     |
| 34-2     | 145318001  |      | シメネシ 4.37            | SCREW, SM4.37                                                  |     |
| 37 .     | S48071000  |      | NP##IA. 1            | SUPPORT BRACKET, NP                                            |     |
| 38       | 062681212  | 2    | ナベコ437–40X12         | SCREW, PAN SM4.37-40X12                                        |     |
| I        |            |      |                      |                                                                |     |
| I        | 1          |      | 1                    |                                                                |     |
| l        |            |      |                      |                                                                |     |
| l        |            |      |                      |                                                                |     |
|          |            |      |                      |                                                                | 1   |
| 1        |            |      |                      |                                                                |     |
|          | I          |      | 1                    | <u></u>                                                        |     |

#### B2. 針棒、天秤関係 (2) / Needle bar and thread take-up mechanism (2)

| REF.NO                     | CODE                                             | Q'TY   | ヒンメイ                                                 | NAME OF PARTS                                                                                  | RM |
|----------------------------|--------------------------------------------------|--------|------------------------------------------------------|------------------------------------------------------------------------------------------------|----|
| 30<br>31                   | S48041001<br>*                                   |        | サラネシ゛3. 57<br>ハリイタ                                   | SCREW, FLAT SM3.57<br>NEEDLE PLATE                                                             |    |
| 32<br>32-1<br>32-2<br>32-3 | S48068001<br>S48069001<br>114561001<br>122771051 | 1      | <8570用><br>スベリイタクミ<br>スベリイタ<br>スベリイタウラバネ<br>シメネジ2.38 | <pre><for "8570"=""> SLIDE PLATE ASSY SLIDE PLATE SLIDE PLATE SPRING SCREW, SM2.38</for></pre> |    |
| 39<br>40<br>41<br>42       | S48072001<br>*<br>153057102<br>S48249001         | 1<br>2 | ストツハ° イタ<br>ストツハ°<br>オクリイタシメネシ゛<br>ハリホ゛ウイトアンナイ       | STOPPER PLATE<br>STOPPER<br>SCREW, ROUND W/SOCKET SM4.37<br>THREAD GUIDE, N-BAR                |    |
|                            |                                                  |        |                                                      |                                                                                                |    |
|                            |                                                  |        |                                                      |                                                                                                |    |