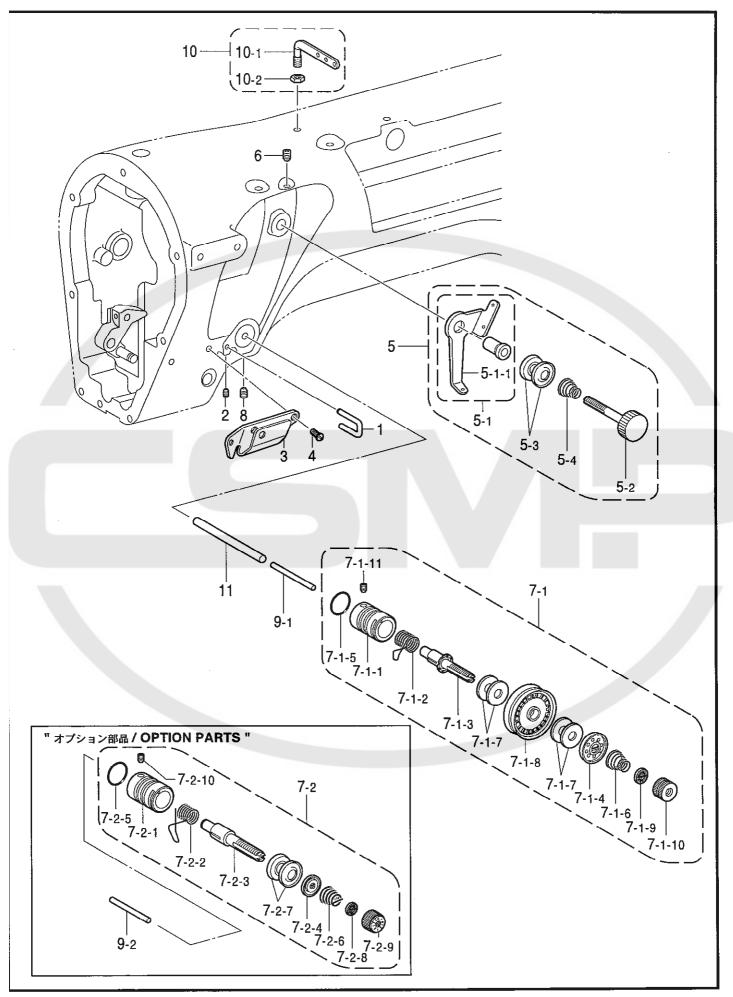

## C. 千鳥関係 / Zigzag mechanism

| REF.NO     | CODE                   | Q'TY | ヒンメイ                                            | NAME OF PARTS                                     | RM         |
|------------|------------------------|------|-------------------------------------------------|---------------------------------------------------|------------|
| 1          | S48262001              |      | ハリフリモ―タクミ                                       | MOTOR ASSY, ZIGZAG                                |            |
| 1-1        | S48263001              |      | モ <b>ー</b> タトリツケタ゛イ                             | SETTING BRACKET, MOTOR                            |            |
| 1-2        | S47675000              |      | ハ°ルスモータNクミ                                      | PULSE MOTOR ASSY, N                               |            |
| 1-3<br>1-4 | 018401222              |      | アナホ゛ルト4X12<br>ハリフリレンカンクミ                        | BOLT, SOCKET M4X12 ZIGZAG CONNECTING ROD ASSY     |            |
| 1-4-1      | S48364001              |      | ハリノリレンルンソミ<br> モーターレハ゛—                         | LEVER, MOTOR                                      |            |
| 1-4-1      | S48265001<br>S48266001 |      | <del>                                    </del> | ROCKER BRACKET                                    |            |
| 1-4-3      | 118735001              | -    | サ゛カ゛ネ                                           | WASHER, PLAIN 6                                   |            |
| 1-4-4      | S48267001              |      | モータレハ゛ーシ゛ク                                      | SHAFT, MOTOR LEVER                                |            |
| 1-4-5      | S48268001              |      | ハリフリレンカン                                        | ZIGZAG CONNECTING ROD ASSY                        |            |
| 1-4-6      | 012500536              |      | アナヒラ5X5                                         | SET SCREW, SOCKET (FT) M5X5                       |            |
| 1-4-7      | S48269001              |      | ハリフリレンカンシ゛ク                                     | SHAFT, ZIGZAG CONNECTING ROD                      |            |
| 1-4-8      | S48270001              | 1    | ハリフリツキ゛テ                                        | JOINT, ZIGZAG                                     |            |
| 1-4-9      | 014680422              | 2    | アナトメネシ゛4.37クホ゛ミ                                 | SET SCREW, SOCKET (CP) SM4.37                     |            |
| 1-4-10     | S48356001              |      | ケ゛ンテンイタ                                         | HOME POSITION PLATE                               |            |
| 1-4-11     | 062670612              |      | ナベコ357 <b>–</b> 40X6                            | SCREW, PAN SM3.57-40X6                            |            |
| 1-5        | 062501216              |      | ナペコ5X12                                         | SCREW, PAN M5X12                                  |            |
| 1-6        | S48272001              |      | ヘンシンシェク                                         | ECCENTRIC SHAFT                                   | <b> </b>   |
| 1-7<br>1-8 | 140092001<br>014680422 |      | セツトカラー<br>アナトメネシ゛4.37クホ゛ミ                       | SET SCREW COLLAR<br>SET SCREW, SOCKET (CP) SM4.37 | 1 1        |
| 1-8        | S48273000              |      | アフトグイン 4.3/ブル ミ<br>イタハ゛ネ                        | SPRING, PLATE                                     |            |
| 1-10       | S48274001              |      | 13/1                                            | SETTING PLATE, SPRING                             |            |
| 1-11       | 060680712              |      | ハ イント 437-40X7                                  | SCREW, BIND SM4.37-40X7                           |            |
| 1-12       | S48275001              |      | イタハ゛ネオサエイタ                                      | CLAMP PLATE, SPRING                               |            |
| 1-13       | 018401222              |      | アナホ`ルト4X12                                      | BOLT, SOCKET M4X12                                | [ <b>[</b> |
| 1-14       | S48303000              | 1    | オイルチユーフ゛                                        | OIL TUBE                                          |            |
| 1-15       | S48279000              |      | クミヒモ                                            | WICK                                              |            |
| 1-16       | 140647101              |      | コート゛オサエ                                         | CORD HOLDER                                       |            |
| 1-17       | 062400612              |      | ナヘ゛コM4X6                                        | SCREW, PAN M4X6                                   |            |
| 2 3        | 018082522              |      | アナホ゛ルト8X25                                      | BOLT, SOCKET M8X25                                |            |
| 3<br>4     | 004082512<br>018761822 |      | +サラコM8X25<br> アナホ*ルト5.95X18                     | SCREW, FLAT M8X25<br>BOLT, SOCKET SM5.95X18       |            |
| 5          | S48304101              |      | ケ゛ンテンセンサクミ                                      | SENSOR ASSY, HOME POSITION                        |            |
| 5<br>5-1   | S48278001              |      | ケ ンテンセンサハーネスクミ                                  | HARNESS ASSY, HOME POSITION                       | <b> </b>   |
| 5-2        | S46476001              |      | センサカナク*                                         | SENSOR BRACKET                                    |            |
| 5-3        | S48277101              |      | センサトリツケイタ                                       | SETTING PLATE, SENSOR                             | I          |
| 5-4        | 062300812              | 1    | ナペコ3X8                                          | SCRÉW, PAN M3X8                                   |            |
| 6          | 060400816              |      | パインド4X8                                         | SCREW, BIND M4X8                                  |            |
| 7          | S48280001              |      | コート゛ホルタ゛                                        | CORD HOLDER                                       |            |
| 8          | 060400816              | 1    | ハ*イント*4X8                                       | SCREW, BIND M4X8                                  |            |
|            |                        |      |                                                 |                                                   |            |
|            |                        |      |                                                 |                                                   |            |
|            |                        |      |                                                 |                                                   |            |
|            |                        |      |                                                 |                                                   |            |
|            |                        |      |                                                 |                                                   |            |
|            |                        |      |                                                 |                                                   |            |
| 1          |                        |      |                                                 |                                                   |            |
|            |                        |      |                                                 | · ·                                               |            |
| 1          |                        | }    | 1                                               |                                                   |            |
|            |                        |      |                                                 |                                                   |            |
|            |                        |      |                                                 |                                                   |            |
| 1          |                        |      |                                                 |                                                   |            |
|            | 1                      |      |                                                 |                                                   |            |
|            | 1                      |      |                                                 |                                                   |            |
| 1          | 1                      |      |                                                 |                                                   |            |
|            |                        |      |                                                 |                                                   |            |
| 1          | [                      |      |                                                 |                                                   |            |
| 1          |                        |      |                                                 |                                                   |            |
| 1          | 1                      |      |                                                 |                                                   | 1          |