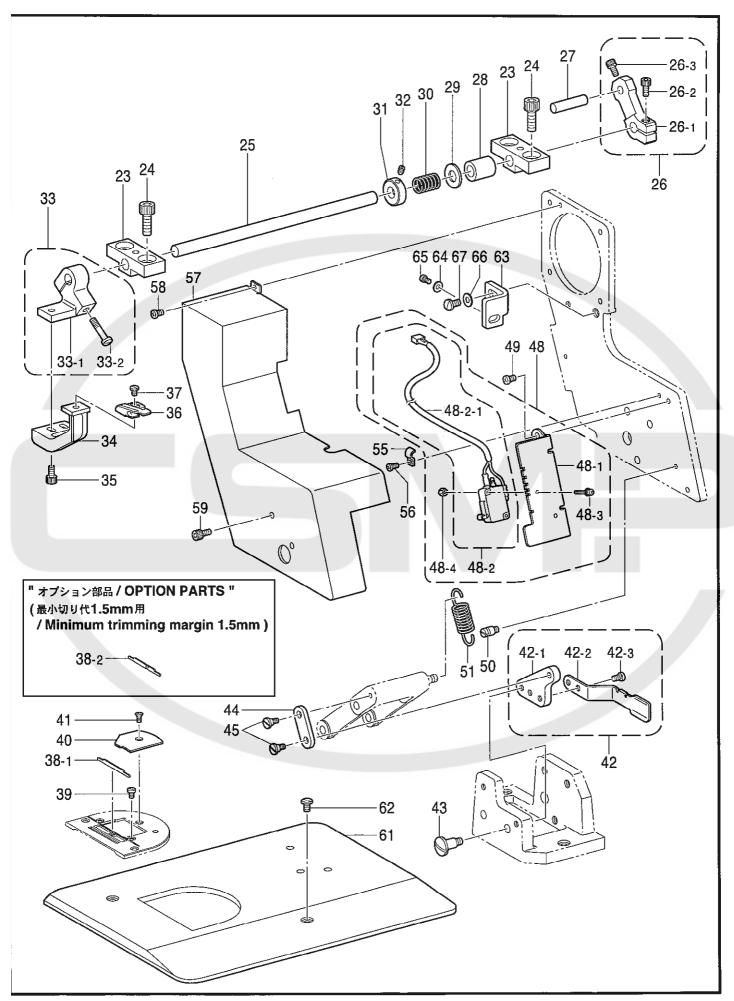

|                                       |                                       |       |
|          |                        |                                                  |                                       |                                       |       |
|          |                        |                                                  |                                       |                                       |       |
|          | 1                      |                                                  |                                       |                                       |       |
|          |                        |                                                  | I                                     | · · · · · · · · · · · · · · · · · · · |       |



118-857-216

| REF.NO       | CODE       | Q'TY     | ヒンメイ