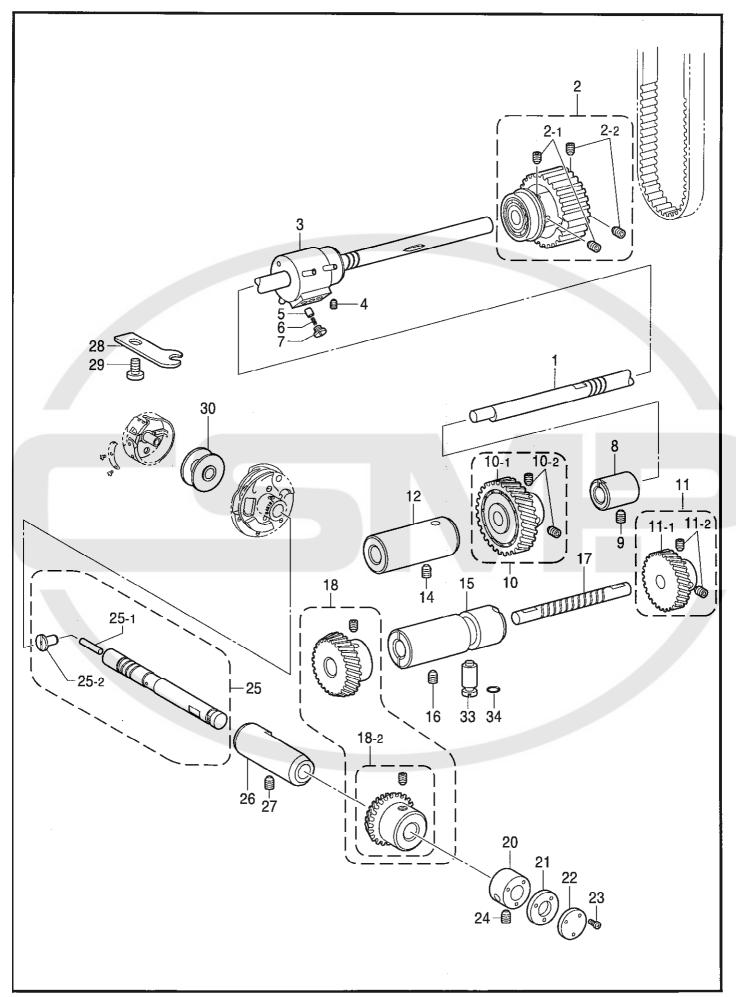

118-857-101

| REF.NO   | CODE       | Q'TY | ヒンメイ                 | NAME OF PARTS                                                  | RM  |
|----------|------------|------|----------------------|----------------------------------------------------------------|-----|
| 1        | S48025101  | 1    | ウワジククミ               | UPPER SHAFT ASSY                                               |     |
| 1-1      | S48026001  |      | ウワシ゛ク                | UPPER SHAFT                                                    |     |
| 1-2      | S48027100  | 1    | テンヒ*ンクランク            | THREAD TAKE-UP CRANK                                           |     |
| 1-3      | 014771022  | 1    | アナトメネシ゛6.35クホ゛ミ      | SET SCREW, SOCKET (CP) SM6.35                                  | 1 1 |
| 1-4      | 104464001  |      | シメネシ*7.14            | SCREW, SM7.14-28                                               |     |
| 1-5      | 014770622  |      | アナトメネシ゛6.35クホ゛ミ      | SET SCREW, SOCKET (CP) SM6.35                                  |     |
| 1-6      | 076202856  | 1    | タマシ゛クウケ6202ZZNR      | BALL BEARING, 6202ZZNR                                         |     |
| 2        | S48028001  | 1    | ベアリングクミM             | BEARING ASSY, M                                                |     |
| 2<br>2-1 | S25234001  | 1    | タマシ゛クウケ6004ZZ        | BALL BEARING, 6004ZZ                                           |     |
| 2-2      | S48029001  | 1    | へ゛アリンク゛カラー           | BEARING COLLAR                                                 |     |
| 2-3      | 014770622  | 2    | アナトメネシ゛6.35クホ゛ミ      | SET SCREW, SOCKET (CP) SM6.35                                  |     |
| 3        | S48030001  | 1    | ベアリングクミR             | BEARING ASSY, R                                                |     |
| 3-1      | S38710001  | 1    | タマシ゛クウケ6204ZZNR      | BALL BEARING, 6204ZZNR                                         |     |
| 3-2      | S48029001  | 1    | ヘ゛アリンク゛カラー           | BEARING COLLAR                                                 |     |
| 3-3      | 014770622  |      | アナトメネシ*6.35クホ*ミ      | SET SCREW, SOCKET (CP) SM6.35                                  |     |
| 4        | S48032001  |      | タイミンク*フ*ーリUクミ        | TIMING PULLEY ASSY, U                                          |     |
| 4-1      | 014770622  | 2    | アナトメネシ゛6.35クホ゛ミ      | SET SCREW, SOCKET (CP) SM6.35                                  |     |
| 6        | S48031000  |      | タイミング・ヘールト           | TIMING BELT                                                    |     |
| 6<br>7   | S48035001  |      | フ°-リ                 | PULLEY                                                         |     |
| 8        | S33689002  |      | アタマトメクホ゛ミ595–14      | SET SCREW, (CP) SM5.95-28X14                                   |     |
| 8<br>9   | S48036001  | 1    | ハリホ゛ウレンカンシ゛ク         | THREAD TAKE-UP LEVER SHAFT                                     |     |
| 10       | S48037001  |      | テンヒ゛ンイタクミ            | ROTARY TAKE-UP MOUNTING PLATE                                  |     |
| 11-1     | S48040001  |      | テンヒ゛ン                | ROTARY THREAD TAKE-UP LEVER                                    |     |
|          |            |      |                      |                                                                |     |
|          |            |      |                      | <option (narrow)="" :="" parts="" plain="" zigzag=""></option> |     |
| 11-2     | S54996001  | 1    | テンヒ <sup>*</sup> ン   | ROTARY THREAD TAKE-UP LEVER                                    |     |
|          |            |      | ,                    |                                                                |     |
| 12       | S48041001  |      | サラネシ゛3. 57           | SCREW, FLAT SM3.57                                             | i   |
| 13       | S48042001  |      | ハリホ゛ウレンカンクミ          | THREAD TAKE-UP LEVER SET                                       |     |
| 14       | S48045001  |      | ハリホ゛ウレンカンアンナイ        | GUIDE, N-BAR CONNECTING ROD                                    |     |
| 15       | S48046001  |      | オサエ                  | NUT PLATE, SM4.37                                              |     |
| 16       | 105176001  |      | シメネシ 4.37            | SCREW, SM4.37                                                  |     |
| 17       | S48047001  |      | ハリホ゛ウタ゛キアンナイ         | CLAMP GUIDE, NEEDLE BAR                                        |     |
| 18       | 105176001  |      | シメネシ 4.37            | SCREW, SM4.37                                                  |     |
| 19       | \$48048001 |      | ハリホ゛ウタ゛イクミ           | NEEDLE BAR BRACKET ASSY                                        |     |
| 20       | S48057101  |      | ハリホ゛ウ                | NEEDLE BAR                                                     | 1 1 |
| 21       | S48058000  |      | メタルド                 | BUSF, F                                                        | 1 1 |
| 22       | S48059000  |      | メタルR                 | BUSH, R                                                        |     |
| 23       | 140553102  |      | アタマツキトメネシ゛3. 18      | SET SCREW, SM3.18                                              | 1   |
| 24-4     | S48250070  | 1    | ミシンハリ1965 <#10 NM70> | NEEDLE, NM70 <#10 NM70>                                        |     |
|          |            |      |                      |                                                                | Ш   |
|          |            |      | <オプション部品>            | <option parts=""></option>                                     |     |
| 24-5     | S48250075  |      | ミシンハリ1965            | NEEDLE, NM75                                                   |     |
| 24-6     | S48250080  | 1    | ミシンハリ1965            | NEEDLE, NM80                                                   | 1   |
|          |            |      |                      |                                                                |     |
| 25       | S48061001  |      | ピンF                  | PIN, F                                                         |     |
| 26       | S48062001  |      | ピンR                  | PIN, R                                                         |     |
| 27       | 081005070  |      | 0リンク * P5            | O RING, P5                                                     |     |
| 28       | 014710522  |      | アナトメネシ゛4.76クホ゛ミ      | SET SCREW, SOCKET (CP) SM4.76                                  |     |
| 34       | S49089001  | •    | ハリホ゛ウタ゛キクミ           | NEEDLE BAR CLAMP ASSY                                          |     |
| 34-1     | S48070001  |      | ハリホ゛ウタ゛キ             | NEEDLE BAR CLAMP                                               |     |
| 34-2     | 145318001  |      | シメネシ 4.37            | SCREW, SM4.37                                                  |     |
| 37 .     | S48071000  |      | NP##IA. 1            | SUPPORT BRACKET, NP                                            |     |
| 38       | 062681212  | 2    | ナベコ437–40X12         | SCREW, PAN SM4.37-40X12                                        |     |
| I        |            |      |                      |                                                                |     |
| I        | 1          |      | 1                    |                                                                |     |
| l        |            |      |                      |                                                                |     |
| l        |            |      |                      |                                                                |     |
|          |            |      |                      |                                                                | 1   |
| 1        |            |      |                      |                                                                |     |
|          | I          |      | 1                    | <u></u>                                                        |     |