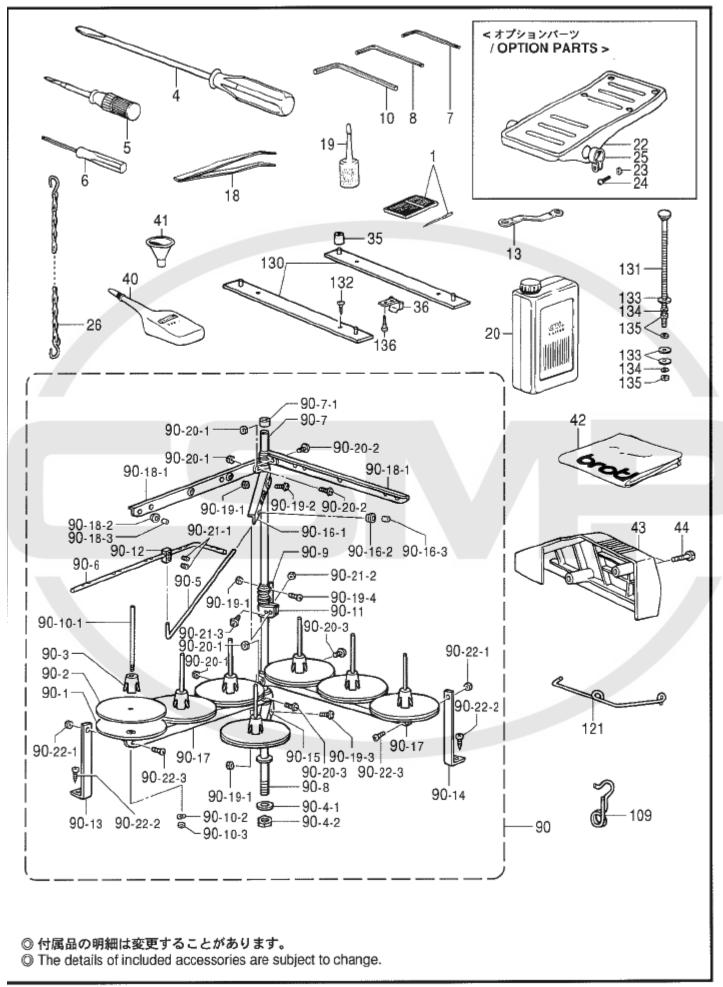

| NUT, 1 M5                     |    |
| 90-19-2        | S37038001  | 1    | ナベコヒラザ5X14                   | SCREW, PAN (S/P WASHER) M5X14 |    |
| 90-19-3        | S37037001  | 1    | ナベコヒラザ5X32                   | SCREW, PAN (S/P WASHER) M5X32 |    |
| 90-19-4        | 062501406  | 2    | ナベコ5X14                      | SCREW, PAN M5X14              |    |
| 90-20          | 540642001  | 2    | スプールジクネジセツトB                 | SPOOL SHAFT SCREW SET, B      |    |
| 90-20-1        | 021500106  | 4    | 1シユナツト5                      | NUT, 1 M5                     |    |
| 90-20-2        | 537038001  | 2    | ナベコヒラザ5X14                   | SCREW, PAN (S/P WASHER) M5X14 |    |
| 90-20-3        | 537037001  | ر ا  | ナベコヒラザ5X32                   | SCREW, PAN (S/P WASHER) M5X32 |    |



#### Z. 付属品関係 / Accessories

| REF.NO.  | CODE       | Q'TY | ヒンメイ          | NAME OF PARTS                 | RIV |
|----------|------------|------|---------------|-------------------------------|-----|
| 90-21    | \$40643001 | 1    | ホルダーツギテネジセツト  | HOLDER JOINT SCREW SET        |     |
| 90-21-1  | 014060632  | 2    | アナトメ6X6クボミ    | SET SCREW, SOCKET (CP) M6X6   |     |
| 90-21-2  | 021500106  |      | 1シユナツト5       | NUT, 1 M5                     |     |
| 90-21-3  | 537037001  |      | ナベコヒラザ5X32    | SCREW, PAN (S/P WASHER) M5X32 | 1   |
| 90-21    | 540644001  |      | ホルダーツギテネジセツト  | HOLDER JOINT SCREW SET        | 1   |
| 90-22-1  | 021500106  | 1 1  | 1シユナツト5       | NUT, 1 M5                     |     |
| 90-22-1  | 031452206  |      | マルモク45X22     | WOOD SCREW, ROUND M4.5X2