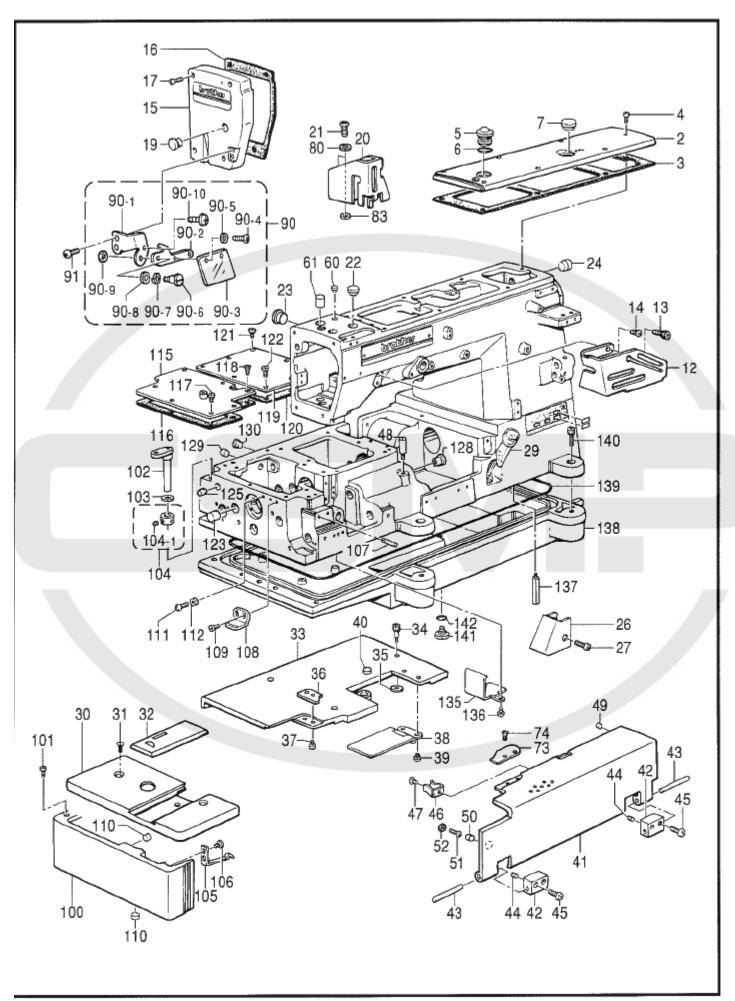

| REF.NO.      | CODE       | Q'TY | ヒンメイ                                    | NAME OF PARTS                    | R۱  |
|--------------|------------|------|-----------------------------------------|----------------------------------|-----|
| 2            | 508627001  | 1    | ウワフタ                                    | TOP COVER                        | 1   |
| 3            | 508628000  | 1    | ウワフタパツキン                                | TOP COVER PACKING                |     |
| 4            | 062681012  | 7    | ナベコ437-40X10                            | SCREW, PAN SM4.37-40X10          |     |
| 5            | 502606000  | 1    | ユリヨウケイマド                                | OIL GAUGE WINDOW                 |     |
| 5            | 081014670  | 1    | OリングPW14                                | O RING, PW14                     |     |
| 7            | 159150009  | 1    | ゴムセン20.5                                | RUBBER CAP, 20.5                 |     |
| 12           | \$40532101 |      | ハリイトクリカバー                               | NEEDLE THREAD TAKE-UP COVER      |     |
| 13           | 018060822  |      | アナボルト6X8                                | BOLT, SOCKET M6X8                |     |
| 14           | 510774001  |      | ナベコ437-40X7                             | SCREW, PAN M4.37-40X7            |     |
|              |            |      | メンイタ                                    | FACE PLATE                       |     |
| 15           | S28810051  |      | _ , , _                                 | FACE PLATE PACKING               |     |
| 16           | \$08631000 | 1    | ,                                       | 1                                |     |
| 17           | 062681612  | 1    | ナベコ437-40X16                            | SCREW, PAN SM4.37-40X16          |     |
| 19           | 117934009  |      | ゴムセン13.5                                | RUBBER CAP, 13.5                 |     |
| 20           | 528809201  | 1    | ハリボウテンビンカバー                             | NEEDLE BAR TAKE-UP COVER         |     |
| 21           | 062681012  | 2    | ナベコ437-40X10                            | SCREW, PAN SM4.37-40X10          |     |
| 22           | 104449009  | 1    | ゴムセン15.5                                | RUBBER CAP, 15.5                 |     |
| 23           | 108520009  | 1    | ゴムセン19.8                                | RUBBER CAP, 19.8                 |     |
| 24           | 500313009  | 1    | ゴムセン16.8                                | RUBBER CAP, 16.8                 |     |
| 26           | 508633101  | 1    | シタイトカバー                                 | BOBBIN THREAD COVER              |     |
| 27           | 062680812  | 1    | ナベコ437-40X8                             | SCREW, PAN SM4.37-40X8           |     |
| 29           | 148084001  | 1    | 2 101 10110                             | OIL GAUGE WINDOW                 | 1   |
|              | 540960051  | 1    |                                         | CLOTH PLATE (L)                  |     |
| 30           | t .        |      | l ·                                     | SCREW, FLAT SM4.37               |     |
| 31           | 100032004  |      | サラネジ4.37                                |                                  | 1   |
| 32           | S40961001  | 1    | [ · · · · · · · · · · · · · · · · · · · | SLIDE PLATE                      |     |
| 33           | 547211001  |      | クロスブレートR ,                              | CLOTH PLATE (R)                  |     |
| 34           | 509123101  | 3    | アナベルト4.37X15                            | BOLT, SOCKET M4.37X15            |     |
| 35           | 025080132  | 1    | ヒラザガネシヨウ8                               | WASHER, PLAIN S 8                | 1   |
| 36           | 547212001  | 1    | クロスプレートホジヨイタ                            | CLOTH PLATE SUPPORT PLATE        |     |
| 37           | 123185001  | 2    | マルヒラネジ3.57X4.5                          | SCREW, OVAL M3.57X4.5            |     |
| 38           | 508642001  | 1    | シタイトテンビンカバークミ                           | LOOPER THREAD TAKE-UP COVER ASSY |     |
| 39           | 123185001  | 1    | マルヒラネジ3.57X4.5                          | SCREW, OVAL M3.57X4.5            |     |
| 40           | 508646100  | 1 -  | マグネツト                                   | MAGNET                           |     |
| 41           | 547209001  |      | マエカバー                                   | FRONT COVER                      |     |
|              | 508651001  |      | マエカバーササエ                                | FRONT COVER SUPPORT              |     |
| 42           |            |      | マエカバーササエジク                              | FRONT COVER SUPPORT SHAFT        | 1   |
| 43           | 508652000  |      | 1                                       | SET SCREW, SOCKET SM4.37         | 1   |
| 44           | 153675001  |      | アナトメネジ4.37                              |                                  |     |
| 45           | 060681612  | 1    | バインド437-40X16                           | SCREW, BIND SM4.37-40X16         |     |
| 46           | 114985001  | 1    | ベツトカバートメバネ                              | SPRING, PLATE                    |     |
| 47           | 062680612  |      | ナベコ4.37-40X6                            | SCREW, PAN SM4.37-40X6           |     |
| 48           | S08653001  | 1    | バネウケネジ                                  | SCREW                            |     |
| 49           | 142274009  | 2    | ゴムセン4.2                                 | RUBBER CAP, 4.2                  |     |
| 50           | 146586009  |      | ゴムセン11                                  | RUBBER CAP, 11                   |     |
| 51           | 062681412  |      | ナベコ437-40X14                            | SCREW, PAN SM4.37-40X14          |     |
| 52           | 105234003  |      | ナット437                                  | NUT, SM4.37                      |     |
|              |            |      |                                         | RUBBER CAP, 8                    | 1   |
| 60           | 104450109  | 1    | ゴムセン8                                   | RUBBER CAP, 16.8                 |     |
| 61           | 154841009  | 1    | ゴムセン16.8                                |                                  |     |
| 73           | 547210001  | 1 -  | マエカバーホジヨイタ                              | SUB FRONT COVER                  |     |
| 74           | 108960002  | 1    | サラネジ3.57                                | SCREW, FLAT SM3.57               |     |
| 80           | 100645003  |      | ザガネ                                     | WASHER                           |     |
| 83           | 025680133  | 2    | ヒラザガネシヨウ4.37                            | WASHER, PLAIN S 4.37             |     |
| 90           | 528802001  | 1    | アイガードクミ                                 | EYE GUARD ASSY                   |     |
| 90-1         | 528803001  |      | アイガードドダイ                                | EYE GUARD BASE                   |     |
| 90-2         | 528804001  | 1 '  | アイガードトリツケイタ                             | EYE GUARD SETTING PLATE          |     |
| 90-2<br>90-3 | 500075000  |      | アイガード                                   | EYE GUARD                        |     |
|              | 1          |      |                                         | SCREW, PAN SM3.18-40X5           |     |
| 90-4         | 062660512  |      | ナベコネジ318-40X5                           |                                  |     |
| 90-5         | 025030232  |      | ヒラザガネチュウ3                               | WASHER, PLAIN M 3                |     |
| 90-6         | 507317001  | Ι.   | ダンネジ3.57                                | SHOULDER SCREW, SM3.57           |     |
| 90-7         | 028050246  |      | バネザガネ2-5                                | WASHER, SPRING 2-5               |     |
| 90-8         | 025050232  | 1 1  | ヒラザガネチユウ5                               | WASHER, PLAIN M 5                | - 1 |

### A . 主体関係 / Machine body

| REF.NO. | CODE      | Q'TY | ヒンメイ               | NAME OF PARTS                | RI  |
|---------|-----------|------|--------------------|------------------------------|-----|
| 0-9     | 106129001 | 1    | ナツト3.57            | NUT, SM3.57                  |     |
| 0-10    | 060670512 | 1    | バインド357-40X5       | SCREW, BIND SM3.57-40X5      | 1   |
| 1       | 060680712 | 2    | バインド437-40X7       | SCREW, BIND SM4.37-40X7      | П   |
| 00      | 508665001 | 1    | ヨコカバー              | SIDE COVER                   | П   |
| 01      | 062680812 | 2    | ナベコ437-40X8        | SCREW, PAN SM4.37-40X8       | П   |
| 02      | 500017001 | 1    | クロスプレートササエジク       | CLOTH PLATE SUPPORT SHAFT    | П   |
| 03      | 141183000 | 1    | クロスブレートシート         | CLOTH PLATE SHEET            |     |
| 04      | 183893001 | 1    | セツトカラークミ           | SET SCREW COLLAR ASSY        |     |
| 04-1    | 101706001 | 2    | トメネジ6.35           | SET SCREW, SM6.35            |     |
| 05      | 508667001 | 1    | <b>ヨコカバートメイタバネ</b> | PLATE SPRING                 |     |
| 06      | 060680712 | 2    | バインド437-40X7       | SCREW, BIND SM4.37-40X7      |     |
| 07      | 140063001 | 1    | ミゾツキピン             | DOWELPIN                     | 1   |
| 08      | 508668001 | 1    | ヨコカバーガイド           | SIDE COVER GUIDE             |     |
| 09      | 107407003 |      | シメネジ4.37           | SCREW, SM4.37                | 1   |
| 10      | 146586009 |      | ゴムセン11             | RUBBER CAP, 11               | 1   |
| 11      | 062681012 | _    | ナベコ437-40X10       | SCREW, PAN SM4.37-40X10      |     |
| 12      | 105234003 |      | ナツト4.37            | NUT, SM4.37                  |     |
|         |           | 1 -  | オクリキコウカバー          | FEED MECHANISM COVER         |     |
| 15      | 540533001 | 4 "  |                    | FEED MECHANISM COVER PACKING | 1   |
| 16      | 508670000 | 1    | オクリキコウカバーバツキン      |                              |     |
| 17      | 107407003 |      | シメネジ4.37           | SCREW, SM4.37                |     |
| 18      | 151267001 | 1    | サラネジ4.37           | SCREW, FLAT SM4.37           | 1   |
| 19      | 508671101 | 1    | ベツドウワカバー           | BED UPPER COVER              | 1   |
| 20      | 508672000 | 1 .  | ベッドウワカバパツキン        | BED UPPER COVER PACKING      |     |
| 21      | 107407003 | 4    | シメネジ4.37           | SCREW, SM4.37                |     |
| 22      | 117516001 | 2    | ボルト4.37 .          | BOLT, M4.37                  |     |
| 23      | 500313009 | 1    | ゴムセン16.8           | RUBBER CAP, 16.8             |     |
| 25      | 146315009 | 1    | ゴムセン10.7           | RUBBER CAP, 10.7             |     |
| 28      | 508673000 | 1    | ゴムセン14             | RUBBER CAP, 14               |     |
| 29      | 146586009 | 1    | ゴムセン11             | RUBBER CAP, 11               |     |
| 30      | 104450109 | 1    | ゴムセン8              | RUBBER CAP, 8                |     |
| 35      | 146457001 | 1    | シキリイタ              | OIL STOPPER PLATE            | T   |
| 36      | 062670612 | 2    | ナベコ357-40X6        | SCREW, PAN SM3.57-40X6       |     |
| 37      | 151059001 |      | ホンタイシチユウ           | MACHINE BODY LEG             |     |
| 38      | 508674000 |      | アブラウケ              | OIL RESERVOIR                |     |
| 39      | 508675000 |      | のリング               | O RING                       | 7   |
| 40      | 018081622 |      | アナボルト8X16          | BOLT, SOCKET M8X16           |     |
|         |           |      |                    | · ·                          |     |
| 11      | 110641002 |      | ダンネジ9.52           | STUD SCREW, SM9.52           |     |
| 12      | 109203001 | 1    | Oリング               | O RING                       |     |
|         |           |      |                    |                              |     |
|         |           |      |                    |                              |     |
|         |           |      |                    |                              |     |
|         |           |      |                    |                              |     |
|         |           |      |                    |                              |     |
|         |           |      |                    |                              |     |
|         |           |      |                    |                              | 1   |
|         |           |      |                    |                              |     |
|         |           |      |                    |                              |     |
|         |           |      |                    |                              |     |
|         |           |      |                    |                              |     |
|         |           |      |                    |                              |     |
|         |           |      |                    |                              | -   |
|         |           |      |                    |                              |     |
|         |           |      |                    |                              |     |
|         |           |      |                    |                              |     |
|         |           |      |                    |                              |     |
|         |           | 1    |                    |                              |     |
|         |           |      |                    |                              |     |
|         |           | 4    | I .                | I                            | - 1 |
|         |           | 1    |                    |                              | - 1 |
|         |           |      |                    |                              |     |