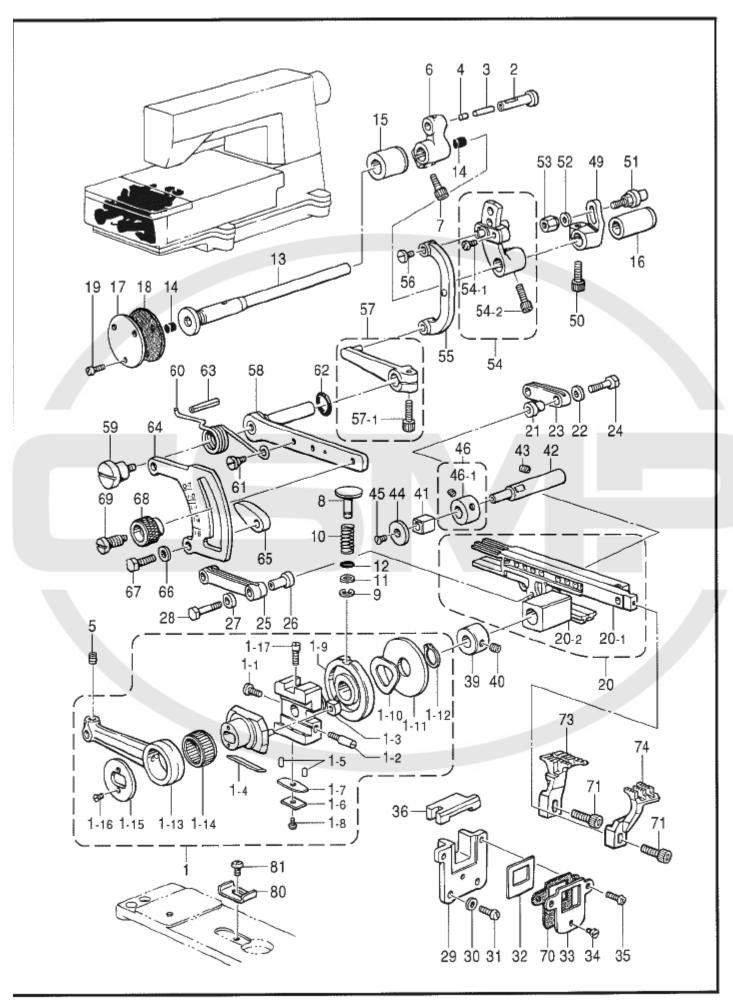

|      |                |                                   |     |
|         |            |      |                |                                   |     |
|         |            |      |                |                                   |     |
|         |            |      |                |                                   | 1   |
| 1       |            | 1    | 1              |                                   |     |
| 1       | 1          |      |                |                                   |     |
| 1       |            |      |                |                                   |     |
| 1       |            |      | [              |                                   |     |
| ı       | 1          |      |                |                                   | 1   |



| REF.NO.  | CODE      | Q'TY | ヒンメイ                | NAME OF PARTS                    | RN  |
|----------|-----------|------|---------------------|----------------------------------|-----|
| 1        | 146528102 | 1    | ヘンシンリンクミ            | ECCENTRIC WHEEL ASSY             |     |
| 1-1      | S16498001 | 1    | シメネジ4.37            | SCREW, SM4.37                    |     |
| 1-2      | 145663001 | 1    | トメネジ4.37            | SET SCREW, SM4.37                |     |
| 1-3      | 140165001 | 1    | チヨウセツビンカワコマ         | SLIDE BLOCK                      |     |
| 1-4      | 146401001 | 1    | ジブ                  | GIB                              |     |
| 1-5      | 146402001 | 2    | ジブオサエビン             | PIN                              |     |
| 1-6      | 146403001 | 1    | ジブオサエイ