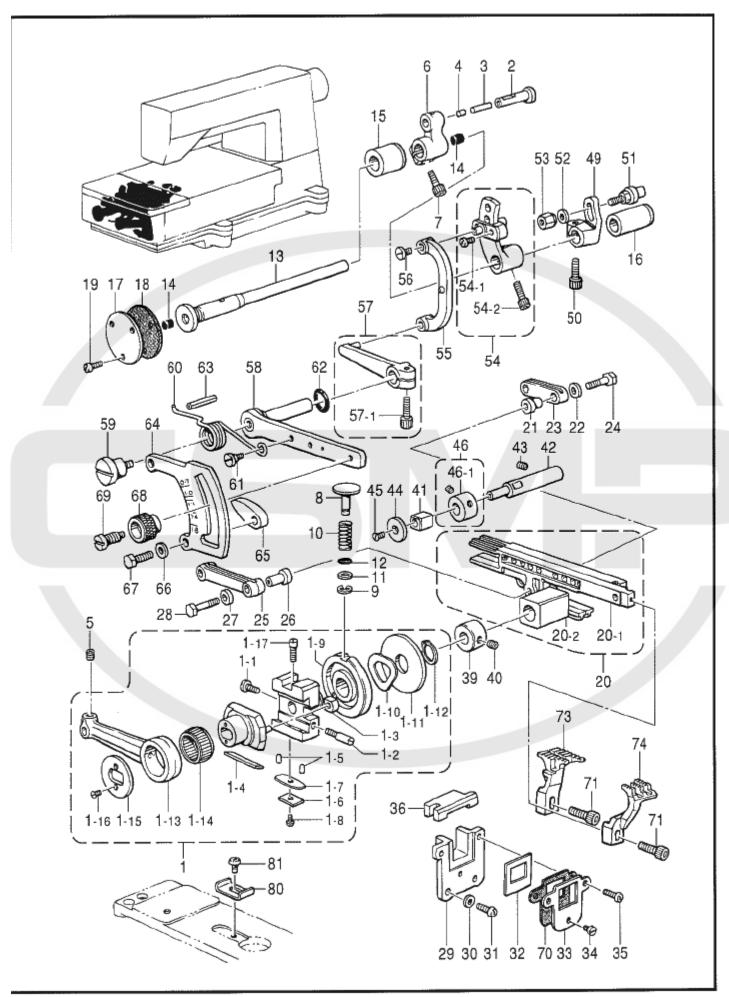

AGMENT PROTECTOR PLATE         |     |
| 33       | 155177100 | 1 '  | ボウジンイタササエ           | FRAGMENT PROTECTOR SUPPORT       |     |
| 34       | 539086001 | 1    | ナベコ357-40X3.5       | SCREW, PAN SM3.57-40X3.5         |     |
| 35       | 062681012 |      | ナベコ437-40X10        | SCREW, PAN SM4.37-40X10          |     |
| 36       | 508876000 |      | オクリダイボウジンタイ         | FEED BAR FRAGMENT PROTECTOR BASE |     |
| 39       | 146741000 | 1    | セツトカラー              | SET SCREW COLLAR                 |     |
|          | 101706001 | 1 .  | トメネジ6.35            | SET SCREW, SM6.35                |     |
|          |           | 1 !  | 1 1 1 2 4 2 0 0 0 0 |                                  | - 1 |
| 40<br>41 | 146547000 | 1    | オクリダイカクゴマ           | FEED BAR SLIDE BLOCK             | Į.  |



118-261-202

| REF.NO. | CODE      | Q¹TY | ヒンメイ           | NAME OF PARTS                     | R٨ |
|---------|-----------|------|----------------|-----------------------------------|----|
| 43      | 014780622 | 1    | アナトメネジ6.35クボミ  | SET SCREW, SOCKET (CP) SM6.35     |    |
| 44      | 508877001 | 1    | オクリダイカクゴマアテイタ  | SLIDE PLATE                       |    |
| 45      | 107272002 | 1    | サラネジ4.37       | SCREW, FLAT SM4.37                |    |
| 46      | 503704002 | 1    | セツトカラークミ       | SET SCREW COLLAR ASSY             |    |
| 46-1    | 014770622 | 2    | アナトメネジ6.35クボミ  | SET SCREW, SOCKET (CP) SM6.35     |    |
| 49      | 140205001 | 1    | シュオクリウデ        | MAIN FEED ARM                     |    |
| 50      | 018771432 | 1    | アナボルト635-40X14 | BOLT, SOCKET SM6.35-40X14