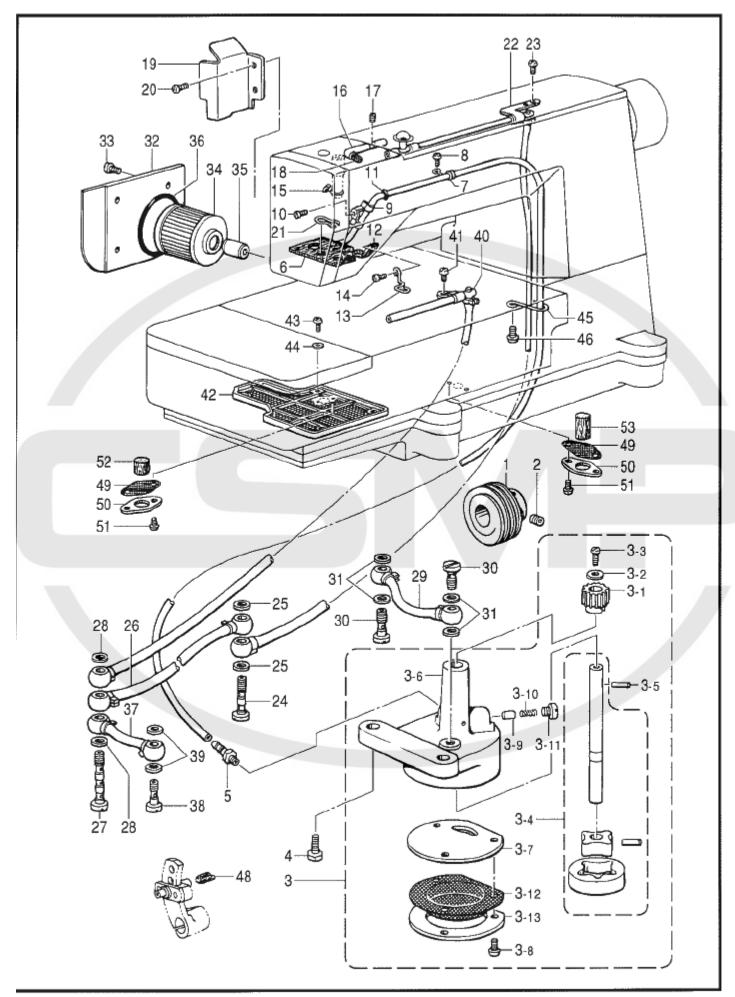

| REF.NO.      | CODE       | Q'TY | ヒンメイ                                    | NAME OF PARTS                    | R۱  |
|--------------|------------|------|-----------------------------------------|----------------------------------|-----|
| 2            | 508627001  | 1    | ウワフタ                                    | TOP COVER                        | 1   |
| 3            | 508628000  | 1    | ウワフタパツキン                                | TOP COVER PACKING                |     |
| 4            | 062681012  | 7    | ナベコ437-40X10                            | SCREW, PAN SM4.37-40X10          |     |
| 5            | 502606000  | 1    | ユリヨウケイマド                                | OIL GAUGE WINDOW                 |     |
| 5            | 081014670  | 1    | OリングPW14                                | O RING, PW14                     |     |
| 7            | 159150009  | 1    | ゴムセン20.5                                | RUBBER CAP, 20.5                 |     |
| 12           | \$40532101 |      | ハリイトクリカバー                               | NEEDLE THREAD TAKE-UP COVER      |     |
| 13           | 018060822  |      | アナボルト6X8                                | BOLT, SOCKET M6X8                |     |
| 14           | 510774001  |      | ナベコ437-40X7                             | SCREW, PAN M4.37-40X7            |     |
|              |            |      | メンイタ                                    | FACE PLATE                       |     |
| 15           | S28810051  |      | _ , , _                                 | FACE PLATE PACKING               |     |
| 16           | \$08631000 | 1    | ,                                       | 1                                |     |
| 17           | 062681612  | 1    | ナベコ437-40X16                            | SCREW, PAN SM4.37-40X16          |     |
| 19           | 117934009  |      | ゴムセン13.5                                | RUBBER CAP, 13.5                 |     |
| 20           | 528809201  | 1    | ハリボウテンビンカバー                             | NEEDLE BAR TAKE-UP COVER         |     |
| 21           | 062681012  | 2    | ナベコ437-40X10                            | SCREW, PAN SM4.37-40X10          |     |
| 22           | 104449009  | 1    | ゴムセン15.5                                | RUBBER CAP, 15.5                 |     |
| 23           | 108520009  | 1    | ゴムセン19.8                                | RUBBER CAP, 19.8                 |     |
| 24           | 500313009  | 1    | ゴムセン16.8                                | RUBBER CAP, 16.8                 |     |
| 26           | 508633101  | 1    | シタイトカバー                                 | BOBBIN THREAD COVER              |     |
| 27           | 062680812  | 1    | ナベコ437-40X8                             | SCREW, PAN SM4.37-40X8           |     |
| 29           | 148084001  | 1    | 2 101 10110                             | OIL GAUGE WINDOW                 | 1   |
|              | 540960051  | 1    |                                         | CLOTH PLATE (L)                  |     |
| 30           | t .        |      | l ·                                     | SCREW, FLAT SM4.37               |     |
| 31           | 100032004  |      | サラネジ4.37                                |                                  | 1   |
| 32           | S40961001  | 1    | [ · · · · · · · · · · · · · · · · · · · | SLIDE PLATE                      |     |
| 33           | 547211001  |      | クロスブレートR ,                              | CLOTH PLATE (R)                  |     |
| 34           | 509123101  | 3    | アナベルト4.37X15                            | BOLT, SOCKET M4.37X15            |     |
| 35           | 025080132  | 1    | ヒラザガネシヨウ8                               | WASHER, PLAIN S 8                | 1   |
| 36           | 547212001  | 1    | クロスプレートホジヨイタ                            | CLOTH PLATE SUPPORT PLATE        |     |
| 37           | 123185001  | 2    | マルヒラネジ3.57X4.5                          | SCREW, OVAL M3.57X4.5            |     |
| 38           | 508642001  | 1    | シタイトテンビンカバークミ                           | LOOPER THREAD TAKE-UP COVER ASSY |     |
| 39           | 123185001  | 1    | マルヒラネジ3.57X4.5                          | SCREW, OVAL M3.57X4.5            |     |
| 40           | 508646100  | 1 -  | マグネツト                                   | MAGNET                           |     |
| 41           | 547209001  |      | マエカバー                                   | FRONT COVER                      |     |
|              | 508651001  |      | マエカバーササエ                                | FRONT COVER SUPPORT              |     |
| 42           |            |      | マエカバーササエジク                              | FRONT COVER SUPPORT SHAFT        | 1   |
| 43           | 508652000  |      | 1                                       | SET SCREW, SOCKET SM4.37         | 1   |
| 44           | 153675001  |      | アナトメネジ4.37                              |                                  |     |
| 45           | 060681612  | 1    | バインド437-40X16                           | SCREW, BIND SM4.37-40X16         |     |
| 46           | 114985001  | 1    | ベツトカバートメバネ                              | SPRING, PLATE                    |     |
| 47           | 062680612  |      | ナベコ4.37-40X6                            | SCREW, PAN SM4.37-40X6           |     |
| 48           | S08653001  | 1    | バネウケネジ                                  | SCREW                            |     |
| 49           | 142274009  | 2    | ゴムセン4.2                                 | RUBBER CAP, 4.2                  |     |
| 50           | 146586009  |      | ゴムセン11                                  | RUBBER CAP, 11                   |     |
| 51           | 062681412  |      | ナベコ437-40X14                            | SCREW, PAN SM4.37-40X14          |     |
| 52           | 105234003  |      | ナット437                                  | NUT, SM4.37                      |     |
|              |            |      |                                         | RUBBER CAP, 8                    | 1   |
| 60           | 104450109  | 1    | ゴムセン8                                   | RUBBER CAP, 16.8                 |     |
| 61           | 154841009  | 1    | ゴムセン16.8                                |                                  |     |
| 73           | 547210001  | 1 -  | マエカバーホジヨイタ                              | SUB FRONT COVER                  |     |
| 74           | 108960002  | 1    | サラネジ3.57                                | SCREW, FLAT SM3.57               |     |
| 80           | 100645003  |      | ザガネ                                     | WASHER                           |     |
| 83           | 025680133  | 2    | ヒラザガネシヨウ4.37                            | WASHER, PLAIN S 4.37             |     |
| 90           | 528802001  | 1    | アイガードクミ                                 | EYE GUARD ASSY                   |     |
| 90-1         | 528803001  |      | アイガードドダイ                                | EYE GUARD BASE                   |     |
| 90-2         | 528804001  | 1 '  | アイガードトリツケイタ                             | EYE GUARD SETTING PLATE          |     |
| 90-2<br>90-3 | 500075000  |      | アイガード                                   | EYE GUARD                        |     |
|              | 1          |      |                                         | SCREW, PAN SM3.18-40X5           |     |
| 90-4         | 062660512  |      | ナベコネジ318-40X5                           |                                  |     |
| 90-5         | 025030232  |      | ヒラザガネチュウ3                               | WASHER, PLAIN M 3                |     |
| 90-6         | 507317001  | Ι.   | ダンネジ3.57                                | SHOULDER SCREW, SM3.57           |     |
| 90-7         | 028050246  |      | バネザガネ2-5                                | WASHER, SPRING 2-5               |     |
| 90-8         | 025050232  | 1 1  | ヒラザガネチユウ5                               | WASHER, PLAIN M 5                | - 1 |

### A . 主体関係 / Machine body

| REF.NO. | CODE      | Q'TY | ヒンメイ               | NAME OF PARTS                | RI  |
|---------|-----------|------|--------------------|------------------------------|-----|
| 0-9     | 106129001 | 1    | ナツト3.57            | NUT, SM3.57                  |     |
| 0-10    | 060670512 | 1    | バインド357-40X5       | SCREW, BIND SM3.57-40X5      | 1   |
| 1       | 060680712 | 2    | バインド437-40X7       | SCREW, BIND SM4.37-40X7      | П   |
| 00      | 508665001 | 1    | ヨコカバー              | SIDE COVER                   | П   |
| 01      | 062680812 | 2    | ナベコ437-40X8        | SCREW, PAN SM4.37-40X8       | П   |
| 02      | 500017001 | 1    | クロスプレートササエジク       | CLOTH PLATE SUPPORT SHAFT    | П   |
| 03      | 141183000 | 1    | クロスブレートシート         | CLOTH PLATE SHEET            |     |
| 04      | 183893001 | 1    | セツトカラークミ           | SET SCREW COLLAR ASSY        |     |
| 04-1    | 101706001 | 2    | トメネジ6.35           | SET SCREW, SM6.35            |     |
| 05      | 508667001 | 1    | <b>ヨコカバートメイタバネ</b> | PLATE SPRING                 |     |
| 06      | 060680712 | 2    | バインド437-40X7       | SCREW, BIND SM4.37-40X7      |     |
| 07      | 140063001 | 1    | ミゾツキピン             | DOWELPIN                     | 1   |
| 08      | 508668001 | 1    | ヨコカバーガイド           | SIDE COVER GUIDE             |     |
| 09      | 107407003 |      | シメネジ4.37           | SCREW, SM4.37                | 1   |
| 10      | 146586009 |      | ゴムセン11             | RUBBER CAP, 11               | 1   |
| 11      | 062681012 | _    | ナベコ437-40X10       | SCREW, PAN SM4.37-40X10      |     |
| 12      | 105234003 |      | ナツト4.37            | NUT, SM4.37                  |     |
|         |           | 1 -  | オクリキコウカバー          | FEED MECHANISM COVER         |     |
| 15      | 540533001 | 4 "  |                    | FEED MECHANISM COVER PACKING | 1   |
| 16      | 508670000 | 1    | オクリキコウカバーバツキン      |                              |     |
| 17      | 107407003 |      | シメネジ4.37           | SCREW, SM4.37                |     |
| 18      | 151267001 | 1    | サラネジ4.37           | SCREW, FLAT SM4.37           | 1   |
| 19      | 508671101 | 1    | ベツドウワカバー           | BED UPPER COVER              | 1   |
| 20      | 508672000 | 1 .  | ベッドウワカバパツキン        | BED UPPER COVER PACKING      |     |
| 21      | 107407003 | 4    | シメネジ4.37           | SCREW, SM4.37                |     |
| 22      | 117516001 | 2    | ボルト4.37 .          | BOLT, M4.37                  |     |
| 23      | 500313009 | 1    | ゴムセン16.8           | RUBBER CAP, 16.8             |     |
| 25      | 146315009 | 1    | ゴムセン10.7           | RUBBER CAP, 10.7             |     |
| 28      | 508673000 | 1    | ゴムセン14             | RUBBER CAP, 14               |     |
| 29      | 146586009 | 1    | ゴムセン11             | RUBBER CAP, 11               |     |
| 30      | 104450109 | 1    | ゴムセン8              | RUBBER CAP, 8                |     |
| 35      | 146457001 | 1    | シキリイタ              | OIL STOPPER PLATE            | T   |
| 36      | 062670612 | 2    | ナベコ357-40X6        | SCREW, PAN SM3.57-40X6       |     |
| 37      | 151059001 |      | ホンタイシチユウ           | MACHINE BODY LEG             |     |
| 38      | 508674000 |      | アブラウケ              | OIL RESERVOIR                |     |
| 39      | 508675000 |      | のリング               | O RING                       | 7   |
| 40      | 018081622 |      | アナボルト8X16          | BOLT, SOCKET M8X16           |     |
|         |           |      |                    | · ·                          |     |
| 11      | 110641002 |      | ダンネジ9.52           | STUD SCREW, SM9.52           |     |
| 12      | 109203001 | 1    | Oリング               | O RING                       |     |
|         |           |      |                    |                              |     |
|         |           |      |                    |                              |     |
|         |           |      |                    |                              |     |
|         |           |      |                    |                              |     |
|         |           |      |                    |                              |     |
|         |           |      |                    |                              |     |
|         |           |      |                    |                              | 1   |
|         |           |      |                    |                              |     |
|         |           |      |                    |                              |     |
|         |           |      |                    |                              |     |
|         |           |      |                    |                              |     |
|         |           |      |                    |                              |     |
|         |           |      |                    |                              | -   |
|         |           |      |                    |                              |     |
|         |           |      |                    |                              |     |
|         |           |      |                    |                              |     |
|         |           |      |                    |                              |     |
|         |           | 1    |                    |                              |     |
|         |           |      |                    |                              |     |
|         |           | 4    | I .                | I                            | - 1 |
|         |           | 1    |                    |                              | - 1 |
|         |           |      |                    |                              |     |