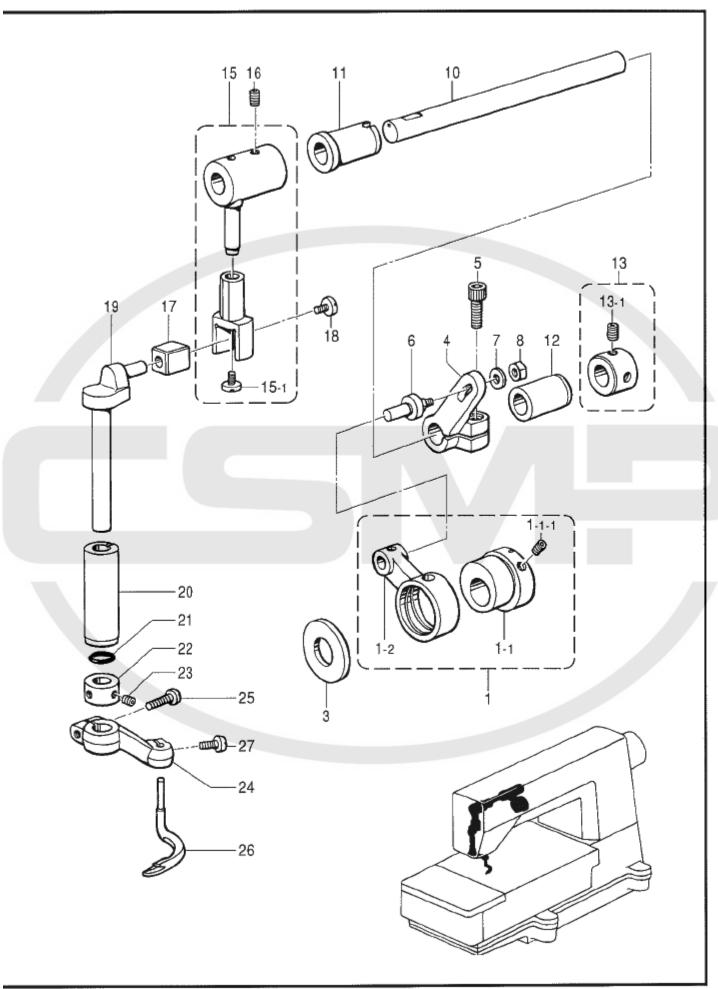

|
|         |            |      |                |                                     |
|         |            | 1    |                |                                     |
|         |            |      |                |                                     |
|         |            |      |                |                                     |
|         |            |      |                |                                     |
|         |            |      |                |                                     |
|         |            |      | 1              |                                     |
|         | 1          |      |                |                                     |
|         |            |      |                |                                     |



118-261-310

| REF.NO. | CODE                   | Q'TY | ヒンメイ                      | NAME OF PARTS                  | RM |
|---------|------------------------|------|---------------------------|--------------------------------|----|
| 1       | 547201001              | 1    | スプレダヘンシンリンMクミ             | SPREADER ECCENTRIC WHEEL ASSY  |    |
| 1-1     | 547202001              | 1    | ヘンシンリンMネジツキ               | ECCENTRIC WHEEL WITH SCREW     |    |
| 1-1-1   | 014680622              | 2    | アナトメネジ4.37クボミ             | SET SCREW, SOCKET (CP) SM4.37  | '  |
| 1-2     | 508925000              | 1    | スプレダロツド                   | SPREADER ROD                   | ١. |
| 3       | 101482001              | 1    | レンカンシキリイタ                 | CONNECTING ROD PARTITION PLATE |    |
| 4       | 508