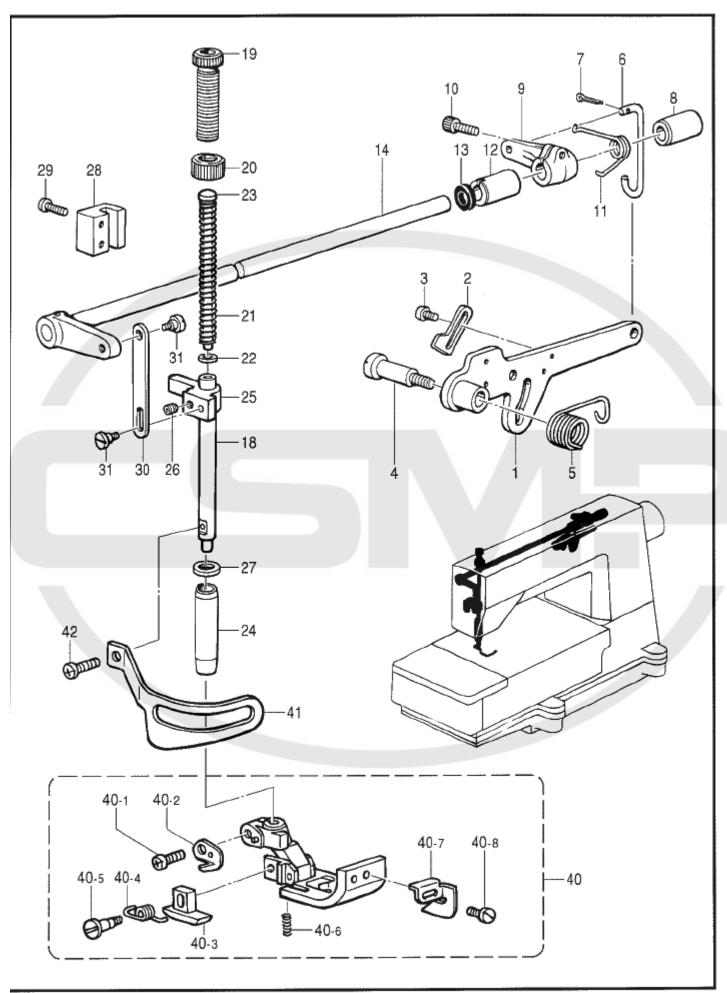

|         |           | 1    | アナトメネジ4.37クボミ | SET SCREW, SOCKET (CP) SM4.37 | 1  |



#### C. 押工関係/Presser foot mechanism

| REF.NO. | CODE       | Q'TY | ヒンメイ           | NAME OF PARTS                     | RIV |
|---------|------------|------|----------------|-----------------------------------|-----|
| 1       | 508767001  | 1    | オサエアゲレバーR      | PRESSER BAR LIFTER LEVER (R)      |     |
| 2       | 508768001  | 1    | オサエアゲストツバ      | PRESSER BAR LIFTER LEVER STOPPER  | 1   |
| 3       | 060680712  | 2    | バインド437-40X7   | SCREW, BIND SM4.37-40X7           |     |
| 4       | 148372001  | 1    | ダンネジ7.94       | STUD SCREW, M7.94                 |     |
| 5       | 143325001  | 1    | オサエアシアゲレバーバネ   | SPRING                            |     |
| 6       | 508769001  | 1    | オサエアゲリンク       | PRESSER BAR LIFTER LINK           |     |
| 7       | 110793001  | 1    | ワ