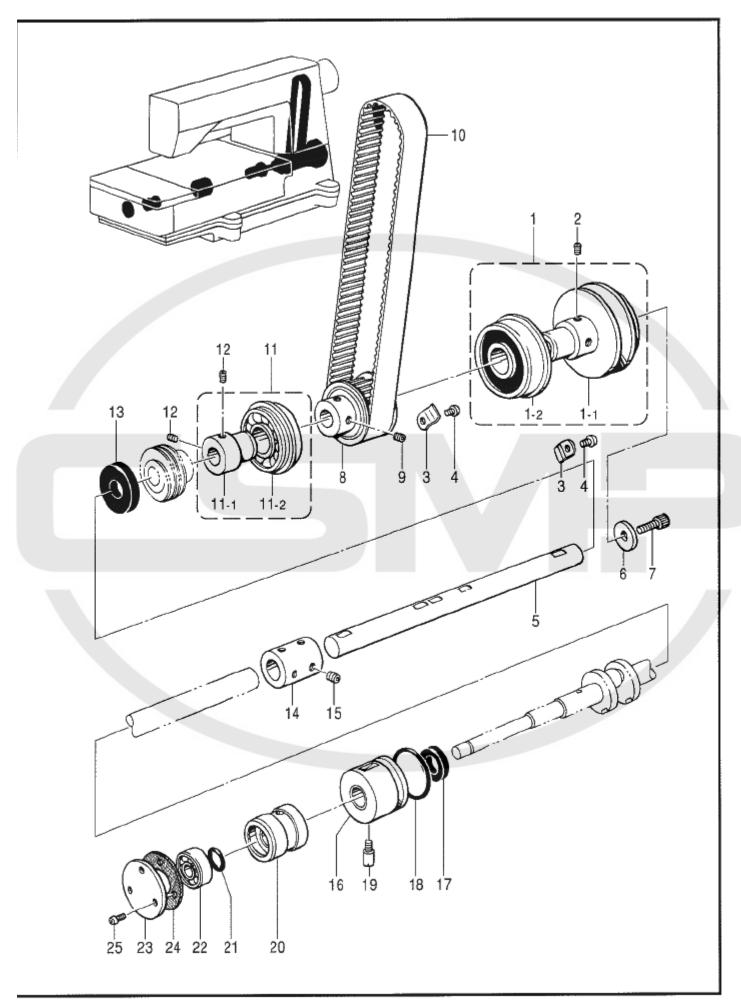

### A . 主体関係 / Machine body

| REF.NO. | CODE      | Q'TY | ヒンメイ               | NAME OF PARTS                | RI  |
|---------|-----------|------|--------------------|------------------------------|-----|
| 0-9     | 106129001 | 1    | ナツト3.57            | NUT, SM3.57                  |     |
| 0-10    | 060670512 | 1    | バインド357-40X5       | SCREW, BIND SM3.57-40X5      | 1   |
| 1       | 060680712 | 2    | バインド437-40X7       | SCREW, BIND SM4.37-40X7      | П   |
| 00      | 508665001 | 1    | ヨコカバー              | SIDE COVER                   | П   |
| 01      | 062680812 | 2    | ナベコ437-40X8        | SCREW, PAN SM4.37-40X8       | П   |
| 02      | 500017001 | 1    | クロスプレートササエジク       | CLOTH PLATE SUPPORT SHAFT    | П   |
| 03      | 141183000 | 1    | クロスブレートシート         | CLOTH PLATE SHEET            |     |
| 04      | 183893001 | 1    | セツトカラークミ           | SET SCREW COLLAR ASSY        |     |
| 04-1    | 101706001 | 2    | トメネジ6.35           | SET SCREW, SM6.35            |     |
| 05      | 508667001 | 1    | <b>ヨコカバートメイタバネ</b> | PLATE SPRING                 |     |
| 06      | 060680712 | 2    | バインド437-40X7       | SCREW, BIND SM4.37-40X7      |     |
| 07      | 140063001 | 1    | ミゾツキピン             | DOWELPIN                     | 1   |
| 08      | 508668001 | 1    | ヨコカバーガイド           | SIDE COVER GUIDE             |     |
| 09      | 107407003 |      | シメネジ4.37           | SCREW, SM4.37                | 1   |
| 10      | 146586009 |      | ゴムセン11             | RUBBER CAP, 11               | 1   |
| 11      | 062681012 | _    | ナベコ437-40X10       | SCREW, PAN SM4.37-40X10      |     |
| 12      | 105234003 |      | ナツト4.37            | NUT, SM4.37                  |     |
|         |           | 1 -  | オクリキコウカバー          | FEED MECHANISM COVER         |     |
| 15      | 540533001 | 4 "  |                    | FEED MECHANISM COVER PACKING | 1   |
| 16      | 508670000 | 1    | オクリキコウカバーバツキン      |                              |     |
| 17      | 107407003 |      | シメネジ4.37           | SCREW, SM4.37                |     |
| 18      | 151267001 | 1    | サラネジ4.37           | SCREW, FLAT SM4.37           | 1   |
| 19      | 508671101 | 1    | ベツドウワカバー           | BED UPPER COVER              | 1   |
| 20      | 508672000 | 1 .  | ベッドウワカバパツキン        | BED UPPER COVER PACKING      |     |
| 21      | 107407003 | 4    | シメネジ4.37           | SCREW, SM4.37                |     |
| 22      | 117516001 | 2    | ボルト4.37 .          | BOLT, M4.37                  |     |
| 23      | 500313009 | 1    | ゴムセン16.8           | RUBBER CAP, 16.8             |     |
| 25      | 146315009 | 1    | ゴムセン10.7           | RUBBER CAP, 10.7             |     |
| 28      | 508673000 | 1    | ゴムセン14             | RUBBER CAP, 14               |     |
| 29      | 146586009 | 1    | ゴムセン11             | RUBBER CAP, 11               |     |
| 30      | 104450109 | 1    | ゴムセン8              | RUBBER CAP, 8                |     |
| 35      | 146457001 | 1    | シキリイタ              | OIL STOPPER PLATE            | T   |
| 36      | 062670612 | 2    | ナベコ357-40X6        | SCREW, PAN SM3.57-40X6       |     |
| 37      | 151059001 |      | ホンタイシチユウ           | MACHINE BODY LEG             |     |
| 38      | 508674000 |      | アブラウケ              | OIL RESERVOIR                |     |
| 39      | 508675000 |      | のリング               | O RING                       | 7   |
| 40      | 018081622 |      | アナボルト8X16          | BOLT, SOCKET M8X16           |     |
|         |           |      |                    | · ·                          |     |
| 11      | 110641002 |      | ダンネジ9.52           | STUD SCREW, SM9.52           |     |
| 12      | 109203001 | 1    | Oリング               | O RING                       |     |
|         |           |      |                    |                              |     |
|         |           |      |                    |                              |     |
|         |           |      |                    |                              |     |
|         |           |      |                    |                              |     |
|         |           |      |                    |                              |     |
|         |           |      |                    |                              |     |
|         |           |      |                    |                              | 1   |
|         |           |      |                    |                              |     |
|         |           |      |                    |                              |     |
|         |           |      |                    |                              |     |
|         |           |      |                    |                              |     |
|         |           |      |                    |                              |     |
|         |           |      |                    |                              | -   |
|         |           |      |                    |                              |     |
|         |           |      |                    |                              |     |
|         |           |      |                    |                              |     |
|         |           |      |                    |                              |     |
|         |           | 1    |                    |                              |     |
|         |           |      |                    |                              |     |
|         |           | 4    | I .                | I                            | - 1 |
|         |           | 1    |                    |                              | - 1 |
|         |           |      |                    |                              |     |