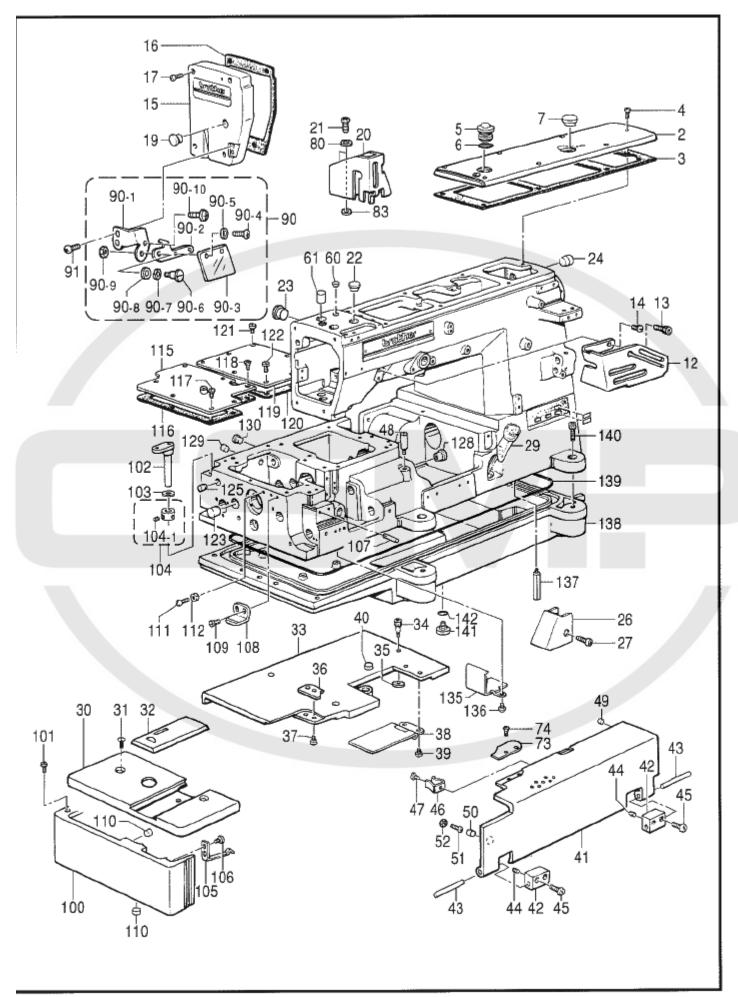

| REF.NO.      | CODE       | Q'TY | ヒンメイ                                    | NAME OF PARTS                    | R۱  |
|--------------|------------|------|-----------------------------------------|----------------------------------|-----|
| 2            | 508627001  | 1    | ウワフタ                                    | TOP COVER                        | 1   |
| 3            | 508628000  | 1    | ウワフタパツキン                                | TOP COVER PACKING                |     |
| 4            | 062681012  | 7    | ナベコ437-40X10                            | SCREW, PAN SM4.37-40X10          |     |
| 5            | 502606000  | 1    | ユリヨウケイマド                                | OIL GAUGE WINDOW                 |     |
| 5            | 081014670  | 1    | OリングPW14                                | O RING, PW14                     |     |
| 7            | 159150009  | 1    | ゴムセン20.5                                | RUBBER CAP, 20.5                 |     |
| 12           | \$40532101 |      | ハリイトクリカバー                               | NEEDLE THREAD TAKE-UP COVER      |     |
| 13           | 018060822  |      | アナボルト6X8                                | BOLT, SOCKET M6X8                |     |
| 14           | 510774001  |      | ナベコ437-40X7                             | SCREW, PAN M4.37-40X7            |     |
|              |            |      | メンイタ                                    | FACE PLATE                       |     |
| 15           | S28810051  |      | _ , , _                                 | FACE PLATE PACKING               |     |
| 16           | \$08631000 | 1    | ,                                       | 1                                |     |
| 17           | 062681612  | 1    | ナベコ437-40X16                            | SCREW, PAN SM4.37-40X16          |     |
| 19           | 117934009  |      | ゴムセン13.5                                | RUBBER CAP, 13.5                 |     |
| 20           | 528809201  | 1    | ハリボウテンビンカバー                             | NEEDLE BAR TAKE-UP COVER         |     |
| 21           | 062681012  | 2    | ナベコ437-40X10                            | SCREW, PAN SM4.37-40X10          |     |
| 22           | 104449009  | 1    | ゴムセン15.5                                | RUBBER CAP, 15.5                 |     |
| 23           | 108520009  | 1    | ゴムセン19.8                                | RUBBER CAP, 19.8                 |     |
| 24           | 500313009  | 1    | ゴムセン16.8                                | RUBBER CAP, 16.8                 |     |
| 26           | 508633101  | 1    | シタイトカバー                                 | BOBBIN THREAD COVER              |     |
| 27           | 062680812  | 1    | ナベコ437-40X8                             | SCREW, PAN SM4.37-40X8           |     |
| 29           | 148084001  | 1    | 2 101 10110                             | OIL GAUGE WINDOW                 | 1   |
|              | 540960051  | 1    |                                         | CLOTH PLATE (L)                  |     |
| 30           | t .        |      | l ·                                     | SCREW, FLAT SM4.37               |     |
| 31           | 100032004  |      | サラネジ4.37                                |                                  | 1   |
| 32           | S40961001  | 1    | [ · · · · · · · · · · · · · · · · · · · | SLIDE PLATE                      |     |
| 33           | 547211001  |      | クロスブレートR ,                              | CLOTH PLATE (R)                  |     |
| 34           | 509123101  | 3    | アナベルト4.37X15                            | BOLT, SOCKET M4.37X15            |     |
| 35           | 025080132  | 1    | ヒラザガネシヨウ8                               | WASHER, PLAIN S 8                | 1   |
| 36           | 547212001  | 1    | クロスプレートホジヨイタ                            | CLOTH PLATE SUPPORT PLATE        |     |
| 37           | 123185001  | 2    | マルヒラネジ3.57X4.5                          | SCREW, OVAL M3.57X4.5            |     |
| 38           | 508642001  | 1    | シタイトテンビンカバークミ                           | LOOPER THREAD TAKE-UP COVER ASSY |     |
| 39           | 123185001  | 1    | マルヒラネジ3.57X4.5                          | SCREW, OVAL M3.57X4.5            |     |
| 40           | 508646100  | 1 -  | マグネツト                                   | MAGNET                           |     |
| 41           | 547209001  |      | マエカバー                                   | FRONT COVER                      |     |
|              | 508651001  |      | マエカバーササエ                                | FRONT COVER SUPPORT              |     |
| 42           |            |      | マエカバーササエジク                              | FRONT COVER SUPPORT SHAFT        | 1   |
| 43           | 508652000  |      | 1                                       | SET SCREW, SOCKET SM4.37         | 1   |
| 44           | 153675001  |      | アナトメネジ4.37                              |                                  |     |
| 45           | 060681612  | 1    | バインド437-40X16                           | SCREW, BIND SM4.37-40X16         |     |
| 46           | 114985001  | 1    | ベツトカバートメバネ                              | SPRING, PLATE                    |     |
| 47           | 062680612  |      | ナベコ4.37-40X6                            | SCREW, PAN SM4.37-40X6           |     |
| 48           | S08653001  | 1    | バネウケネジ                                  | SCREW                            |     |
| 49           | 142274009  | 2    | ゴムセン4.2                                 | RUBBER CAP, 4.2                  |     |
| 50           | 146586009  |      | ゴムセン11                                  | RUBBER CAP, 11                   |     |
| 51           | 062681412  |      | ナベコ437-40X14                            | SCREW, PAN SM4.37-40X14          |     |
| 52           | 105234003  |      | ナット437                                  | NUT, SM4.37                      |     |
|              |            |      |                                         | RUBBER CAP, 8                    | 1   |
| 60           | 104450109  | 1    | ゴムセン8                                   | RUBBER CAP, 16.8                 |     |
| 61           | 154841009  | 1    | ゴムセン16.8                                |                                  |     |
| 73           | 547210001  | 1 -  | マエカバーホジヨイタ                              | SUB FRONT COVER                  |     |
| 74           | 108960002  | 1    | サラネジ3.57                                | SCREW, FLAT SM3.57               |     |
| 80           | 100645003  |      | ザガネ                                     | WASHER                           |     |
| 83           | 025680133  | 2    | ヒラザガネシヨウ4.37                            | WASHER, PLAIN S 4.37             |     |
| 90           | 528802001  | 1    | アイガードクミ                                 | EYE GUARD ASSY                   |     |
| 90-1         | 528803001  |      | アイガードドダイ                                | EYE GUARD BASE                   |     |
| 90-2         | 528804001  | 1 '  | アイガードトリツケイタ                             | EYE GUARD SETTING PLATE          |     |
| 90-2<br>90-3 | 500075000  |      | アイガード                                   | EYE GUARD                        |     |
|              | 1          |      |                                         | SCREW, PAN SM3.18-40X5           |     |
| 90-4         | 062660512  |      | ナベコネジ318-40X5                           |                                  |     |
| 90-5         | 025030232  |      | ヒラザガネチュウ3                               | WASHER, PLAIN M 3                |     |
| 90-6         | 507317001  | Ι.   | ダンネジ3.57                                | SHOULDER SCREW, SM3.57           |     |
| 90-7         | 028050246  |      | バネザガネ2-5                                | WASHER, SPRING 2-5               |     |
| 90-8         | 025050232  | 1 1  | ヒラザガネチユウ5                               | WASHER, PLAIN M 5                | - 1 |

### A . 主体関係 / Machine body

| REF.NO. | CODE      | Q'TY | ヒンメイ               | NAME OF PARTS                | RI  |
|---------|-----------|------|--------------------|------------------------------|-----|
| 0-9     | 106129001 | 1    | ナツト3.57            | NUT, SM3.57                  |     |
| 0-10    | 060670512 | 1    | バインド357-40X5       | SCREW, BIND SM3.57-40X5      | 1   |
| 1       | 060680712 | 2    | バインド437-40X7       | SCREW, BIND SM4.37-40X7      | П   |
| 00      | 508665001 | 1    | ヨコカバー              | SIDE COVER                   | П   |
| 01      | 062680812 | 2    | ナベコ437-40X8        | SCREW, PAN SM4.37-40X8       | П   |
| 02      | 500017001 | 1    | クロスプレートササエジク       | CLOTH PLATE SUPPORT SHAFT    | П   |
| 03      | 141183000 | 1    | クロスブレートシート         | CLOTH PLATE SHEET            |     |
| 04      | 183893001 | 1    | セツトカラークミ           | SET SCREW COLLAR ASSY        |     |
| 04-1    | 101706001 | 2    | トメネジ6.35           | SET SCREW, SM6.35            |     |
| 05      | 508667001 | 1    | <b>ヨコカバートメイタバネ</b> | PLATE SPRING                 |     |
| 06      | 060680712 | 2    | バインド437-40X7       | SCREW, BIND SM4.37-40X7      |     |
| 07      | 140063001 | 1    | ミゾツキピン             | DOWELPIN                     | 1   |
| 08      | 508668001 | 1    | ヨコカバーガイド           | SIDE COVER GUIDE             |     |
| 09      | 107407003 |      | シメネジ4.37           | SCREW, SM4.37                | 1   |
| 10      | 146586009 |      | ゴムセン11             | RUBBER CAP, 11               | 1   |
| 11      | 062681012 | _    | ナベコ437-40X10       | SCREW, PAN SM4.37-40X10      |     |
| 12      | 105234003 |      | ナツト4.37            | NUT, SM4.37                  |     |
|         |           | 1 -  | オクリキコウカバー          | FEED MECHANISM COVER         |     |
| 15      | 540533001 | 4 "  |                    | FEED MECHANISM COVER PACKING | 1   |
| 16      | 508670000 | 1    | オクリキコウカバーバツキン      |                              |     |
| 17      | 107407003 |      | シメネジ4.37           | SCREW, SM4.37                |     |
| 18      | 151267001 | 1    | サラネジ4.37           | SCREW, FLAT SM4.37           | 1   |
| 19      | 508671101 | 1    | ベツドウワカバー           | BED UPPER COVER              | 1   |
| 20      | 508672000 | 1 .  | ベッドウワカバパツキン        | BED UPPER COVER PACKING      |     |
| 21      | 107407003 | 4    | シメネジ4.37           | SCREW, SM4.37                |     |
| 22      | 117516001 | 2    | ボルト4.37 .          | BOLT, M4.37                  |     |
| 23      | 500313009 | 1    | ゴムセン16.8           | RUBBER CAP, 16.8             |     |
| 25      | 146315009 | 1    | ゴムセン10.7           | RUBBER CAP, 10.7             |     |
| 28      | 508673000 | 1    | ゴムセン14             | RUBBER CAP, 14               |     |
| 29      | 146586009 | 1    | ゴムセン11             | RUBBER CAP, 11               |     |
| 30      | 104450109 | 1    | ゴムセン8              | RUBBER CAP, 8                |     |
| 35      | 146457001 | 1    | シキリイタ              | OIL STOPPER PLATE            | T   |
| 36      | 062670612 | 2    | ナベコ357-40X6        | SCREW, PAN SM3.57-40X6       |     |
| 37      | 151059001 |      | ホンタイシチユウ           | MACHINE BODY LEG             |     |
| 38      | 508674000 |      | アブラウケ              | OIL RESERVOIR                |     |
| 39      | 508675000 |      | のリング               | O RING                       | 7   |
| 40      | 018081622 |      | アナボルト8X16          | BOLT, SOCKET M8X16           |     |
|         |           |      |                    | · ·                          |     |
| 11      | 110641002 |      | ダンネジ9.52           | STUD SCREW, SM9.52           |     |
| 12      | 109203001 | 1    | Oリング               | O RING                       |     |
|         |           |      |                    |                              |     |
|         |           |      |                    |                              |     |
|         |           |      |                    |                              |     |
|         |           |      |                    |                              |     |
|         |           |      |                    |                              |     |
|         |           |      |                    |                              |     |
|         |           |      |                    |                              | 1   |
|         |           |      |                    |                              |     |
|         |           |      |                    |                              |     |
|         |           |      |                    |                              |     |
|         |           |      |                    |                              |     |
|         |           |      |                    |                              |     |
|         |           |      |                    |                              | -   |
|         |           |      |                    |                              |     |
|         |           |      |                    |                              |     |
|         |           |      |                    |                              |     |
|         |           |      |                    |                              |     |
|         |           | 1    |                    |                              |     |
|         |           |      |                    |                              |     |
|         |           | 4    | I .                | I                            | - 1 |
|         |           | 1    |                    |                              | - 1 |
|         |           |      |                    |                              |     |