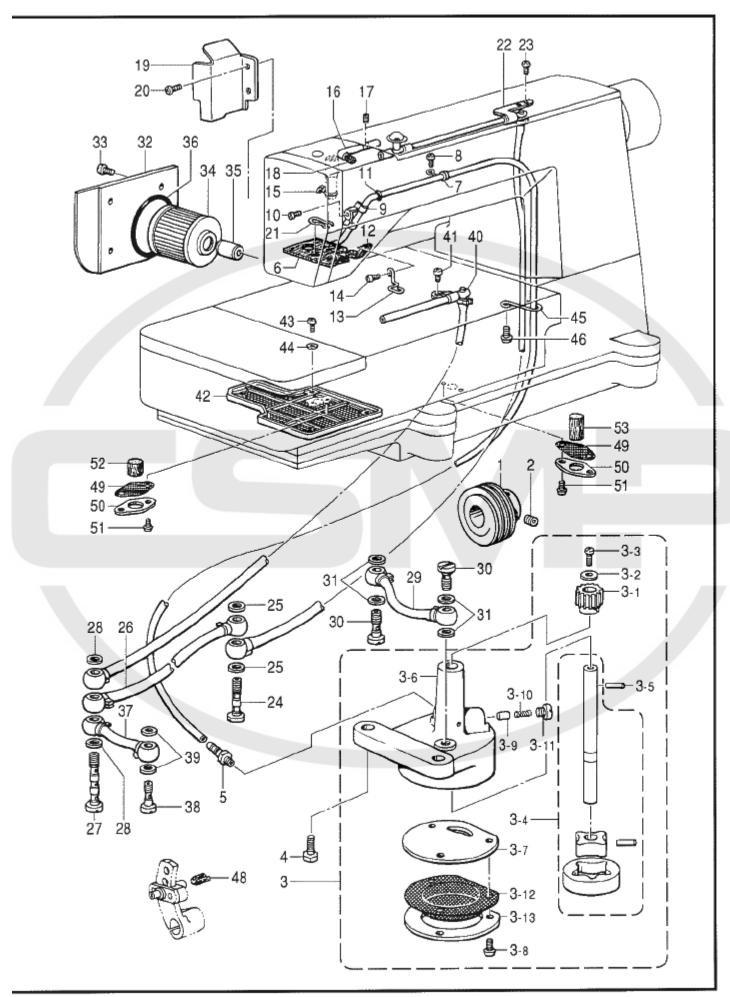

| REF.NO.      | CODE       | Q'TY | ヒンメイ                                    | NAME OF PARTS                    | R۱  |
|--------------|------------|------|-----------------------------------------|----------------------------------|-----|
| 2            | 508627001  | 1    | ウワフタ                                    | TOP COVER                        | 1   |
| 3            | 508628000  | 1    | ウワフタパツキン                                | TOP COVER PACKING                |     |
| 4            | 062681012  | 7    | ナベコ437-40X10                            | SCREW, PAN SM4.37-40X10          |     |
| 5            | 502606000  | 1    | ユリヨウケイマド                                | OIL GAUGE WINDOW                 |     |
| 5            | 081014670  | 1    | OリングPW14                                | O RING, PW14                     |     |
| 7            | 159150009  | 1    | ゴムセン20.5                                | RUBBER CAP, 20.5                 |     |
| 12           | \$40532101 |      | ハリイトクリカバー                               | NEEDLE THREAD TAKE-UP COVER      |     |
| 13           | 018060822  |      | アナボルト6X8                                | BOLT, SOCKET M6X8                |     |
| 14           | 510774001  |      | ナベコ437-40X7                             | SCREW, PAN M4.37-40X7            |     |
|              |            |      | メンイタ                                    | FACE PLATE                       |     |
| 15           | S28810051  |      | _ , , _                                 | FACE PLATE PACKING               |     |
| 16           | \$08631000 | 1    | ,                                       | 1                                |     |
| 17           | 062681612  | 1    | ナベコ437-40X16                            | SCREW, PAN SM4.37-40X16          |     |
| 19           | 117934009  |      | ゴムセン13.5                                | RUBBER CAP, 13.5                 |     |
| 20           | 528809201  | 1    | ハリボウテンビンカバー                             | NEEDLE BAR TAKE-UP COVER         |     |
| 21           | 062681012  | 2    | ナベコ437-40X10                            | SCREW, PAN SM4.37-40X10          |     |
| 22           | 104449009  | 1    | ゴムセン15.5                                | RUBBER CAP, 15.5                 |     |
| 23           | 108520009  | 1    | ゴムセン19.8                                | RUBBER CAP, 19.8                 |     |
| 24           | 500313009  | 1    | ゴムセン16.8                                | RUBBER CAP, 16.8                 |     |
| 26           | 508633101  | 1    | シタイトカバー                                 | BOBBIN THREAD COVER              |     |
| 27           | 062680812  | 1    | ナベコ437-40X8                             | SCREW, PAN SM4.37-40X8           |     |
| 29           | 148084001  | 1    | 2 101 10110                             | OIL GAUGE WINDOW                 | 1   |
|              | 540960051  | 1    |                                         | CLOTH PLATE (L)                  |     |
| 30           | t .        |      | l ·                                     | SCREW, FLAT SM4.37               |     |
| 31           | 100032004  |      | サラネジ4.37                                |                                  | 1   |
| 32           | S40961001  | 1    | [ · · · · · · · · · · · · · · · · · · · | SLIDE PLATE                      |     |
| 33           | 547211001  |      | クロスブレートR ,                              | CLOTH PLATE (R)                  |     |
| 34           | 509123101  | 3    | アナベルト4.37X15                            | BOLT, SOCKET M4.37X15            |     |
| 35           | 025080132  | 1    | ヒラザガネシヨウ8                               | WASHER, PLAIN S 8                | 1   |
| 36           | 547212001  | 1    | クロスプレートホジヨイタ                            | CLOTH PLATE SUPPORT PLATE        |     |
| 37           | 123185001  | 2    | マルヒラネジ3.57X4.5                          | SCREW, OVAL M3.57X4.5            |     |
| 38           | 508642001  | 1    | シタイトテンビンカバークミ                           | LOOPER THREAD TAKE-UP COVER ASSY |     |
| 39           | 123185001  | 1    | マルヒラネジ3.57X4.5                          | SCREW, OVAL M3.57X4.5            |     |
| 40           | 508646100  | 1 -  | マグネツト                                   | MAGNET                           |     |
| 41           | 547209001  |      | マエカバー                                   | FRONT COVER                      |     |
|              | 508651001  |      | マエカバーササエ                                | FRONT COVER SUPPORT              |     |
| 42           |            |      | マエカバーササエジク                              | FRONT COVER SUPPORT SHAFT        | 1   |
| 43           | 508652000  |      | 1                                       | SET SCREW, SOCKET SM4.37         | 1   |
| 44           | 153675001  |      | アナトメネジ4.37                              |                                  |     |
| 45           | 060681612  | 1    | バインド437-40X16                           | SCREW, BIND SM4.37-40X16         |     |
| 46           | 114985001  | 1    | ベツトカバートメバネ                              | SPRING, PLATE                    |     |
| 47           | 062680612  |      | ナベコ4.37-40X6                            | SCREW, PAN SM4.37-40X6           |     |
| 48           | S08653001  | 1    | バネウケネジ                                  | SCREW                            |     |
| 49           | 142274009  | 2    | ゴムセン4.2                                 | RUBBER CAP, 4.2                  |     |
| 50           | 146586009  |      | ゴムセン11                                  | RUBBER CAP, 11                   |     |
| 51           | 062681412  |      | ナベコ437-40X14                            | SCREW, PAN SM4.37-40X14          |     |
| 52           | 105234003  |      | ナット437                                  | NUT, SM4.37                      |     |
|              |            |      |                                         | RUBBER CAP, 8                    | 1   |
| 60           | 104450109  | 1    | ゴムセン8                                   | RUBBER CAP, 16.8                 |     |
| 61           | 154841009  | 1    | ゴムセン16.8                                |                                  |     |
| 73           | 547210001  | 1 -  | マエカバーホジヨイタ                              | SUB FRONT COVER                  |     |
| 74           | 108960002  | 1    | サラネジ3.57                                | SCREW, FLAT SM3.57               |     |
| 80           | 100645003  |      | ザガネ                                     | WASHER                           |     |
| 83           | 025680133  | 2    | ヒラザガネシヨウ4.37                            | WASHER, PLAIN S 4.37             |     |
| 90           | 528802001  | 1    | アイガードクミ                                 | EYE GUARD ASSY                   |     |
| 90-1         | 528803001  |      | アイガードドダイ                                | EYE GUARD BASE                   |     |
| 90-2         | 528804001  | 1 '  | アイガードトリツケイタ                             | EYE GUARD SETTING PLATE          |     |
| 90-2<br>90-3 | 500075000  |      | アイガード                                   | EYE GUARD                        |     |
|              | 1          |      |                                         | SCREW, PAN SM3.18-40X5           |     |
| 90-4         | 062660512  |      | ナベコネジ318-40X5                           |                                  |     |
| 90-5         | 025030232  |      | ヒラザガネチュウ3                               | WASHER, PLAIN M 3                |     |
| 90-6         | 507317001  | Ι.   | ダンネジ3.57                                | SHOULDER SCREW, SM3.57           |     |
| 90-7         | 028050246  |      | バネザガネ2-5                                | WASHER, SPRING 2-5               |     |
| 90-8         | 025050232  | 1 1  | ヒラザガネチユウ5                               | WASHER, PLAIN M 5                | - 1 |