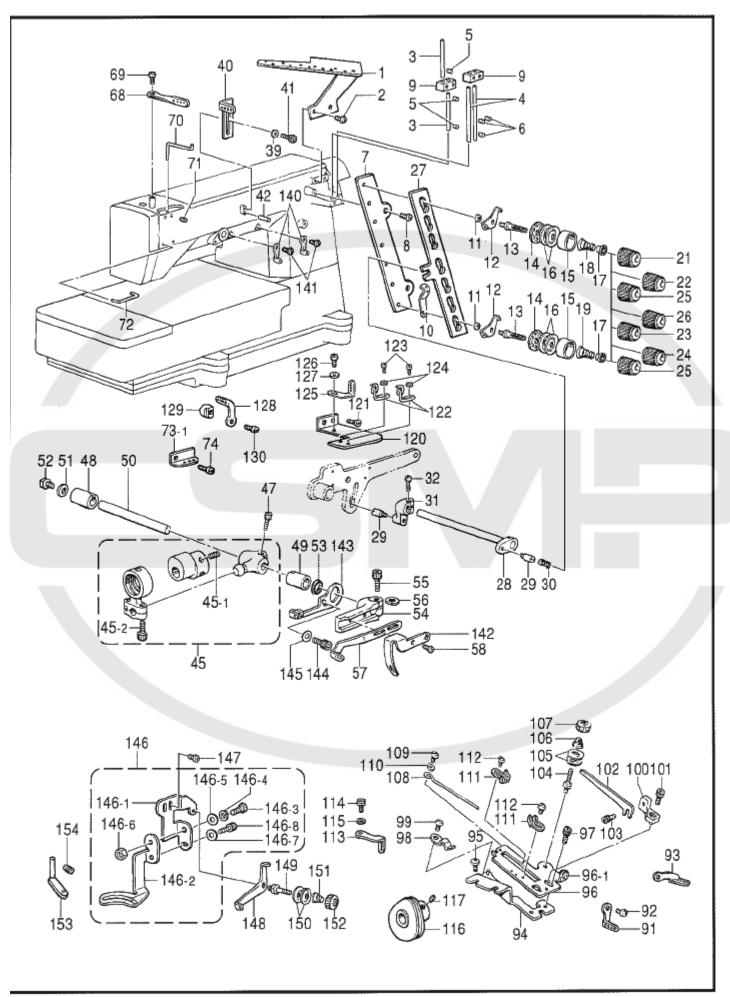

イトウケ                | NEEDLE THREAD GUIDE                  |     |
| 71               | 014680422              | 1 .  | アナトメネジ4.37クボミ         | SET SCREW, SOCKET (CP) SM4.37        |     |
| 72               | 508983001              | Ι.   | アームハリイトウケ             | ARM NEEDLE THREAD GUIDE              |     |
|                  | 528438001              | 1 :  | アームイトアンナイロ            | ARM THREAD GUIDE (D)                 |     |
| I73-1            |                        |      | 1                     | ` '                                  | - 1 |
| 73-1<br>74       | 062680812              | 1    | ナベコ437-40X8           | SCREW, PAN SM4.37-40X8               |     |
| 73-1<br>74<br>91 | 062680812<br>512882001 |      | ナベコ437-40X8<br>イトアンナイ | SCREW, PAN SM4.37-40X8 THREAD GUIDE  |     |



118-261-418

#### J. 糸調子関係/Thread tension

| REF.NO.    | CODE       | Q'TY | ヒンメイ                      | NAME OF PARTS                       | RIV |
|------------|------------|------|---------------------------|-------------------------------------|-----|
| 93         | 512882001  | 1    | イトアンナイ                    | THREAD GUIDE                        |     |
| 94         | 518530001  | 1    | テンビンドダイDクミ                | LOOPER THREAD TAKE-UP BASE (D) ASSY |     |
| 95         | 060680712  | 2    | パインド437-40X7              | SCREW, BIND SM4.37-40X7             |     |
| 96         | 518532001  | 1    | テンピンドダイジクミ                | LOOPER THREAD TAKE-UP BASE (U) ASSY |     |
| 96-1       | 146924000  | 1    | スレツドブツシュ                  | THREAD BUSH                         |     |
| 97