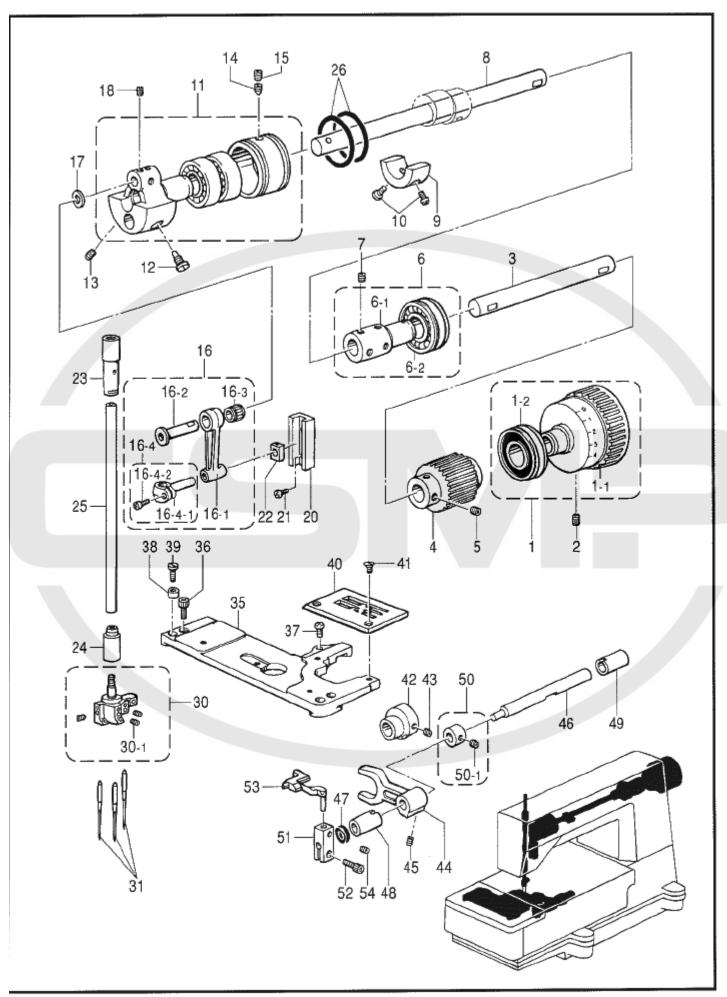

### A . 主体関係 / Machine body

| REF.NO. | CODE      | Q'TY | ヒンメイ               | NAME OF PARTS                | RI  |
|---------|-----------|------|--------------------|------------------------------|-----|
| 0-9     | 106129001 | 1    | ナツト3.57            | NUT, SM3.57                  |     |
| 0-10    | 060670512 | 1    | バインド357-40X5       | SCREW, BIND SM3.57-40X5      | 1   |
| 1       | 060680712 | 2    | バインド437-40X7       | SCREW, BIND SM4.37-40X7      | П   |
| 00      | 508665001 | 1    | ヨコカバー              | SIDE COVER                   | П   |
| 01      | 062680812 | 2    | ナベコ437-40X8        | SCREW, PAN SM4.37-40X8       | П   |
| 02      | 500017001 | 1    | クロスプレートササエジク       | CLOTH PLATE SUPPORT SHAFT    | П   |
| 03      | 141183000 | 1    | クロスブレートシート         | CLOTH PLATE SHEET            |     |
| 04      | 183893001 | 1    | セツトカラークミ           | SET SCREW COLLAR ASSY        |     |
| 04-1    | 101706001 | 2    | トメネジ6.35           | SET SCREW, SM6.35            |     |
| 05      | 508667001 | 1    | <b>ヨコカバートメイタバネ</b> | PLATE SPRING                 |     |
| 06      | 060680712 | 2    | バインド437-40X7       | SCREW, BIND SM4.37-40X7      |     |
| 07      | 140063001 | 1    | ミゾツキピン             | DOWELPIN                     | 1   |
| 08      | 508668001 | 1    | ヨコカバーガイド           | SIDE COVER GUIDE             |     |
| 09      | 107407003 |      | シメネジ4.37           | SCREW, SM4.37                | 1   |
| 10      | 146586009 |      | ゴムセン11             | RUBBER CAP, 11               | 1   |
| 11      | 062681012 | _    | ナベコ437-40X10       | SCREW, PAN SM4.37-40X10      |     |
| 12      | 105234003 |      | ナツト4.37            | NUT, SM4.37                  |     |
|         |           | 1 -  | オクリキコウカバー          | FEED MECHANISM COVER         |     |
| 15      | 540533001 | 4 "  |                    | FEED MECHANISM COVER PACKING | 1   |
| 16      | 508670000 | 1    | オクリキコウカバーバツキン      |                              |     |
| 17      | 107407003 |      | シメネジ4.37           | SCREW, SM4.37                |     |
| 18      | 151267001 | 1    | サラネジ4.37           | SCREW, FLAT SM4.37           | 1   |
| 19      | 508671101 | 1    | ベツドウワカバー           | BED UPPER COVER              | 1   |
| 20      | 508672000 | 1 .  | ベッドウワカバパツキン        | BED UPPER COVER PACKING      |     |
| 21      | 107407003 | 4    | シメネジ4.37           | SCREW, SM4.37                |     |
| 22      | 117516001 | 2    | ボルト4.37 .          | BOLT, M4.37                  |     |
| 23      | 500313009 | 1    | ゴムセン16.8           | RUBBER CAP, 16.8             |     |
| 25      | 146315009 | 1    | ゴムセン10.7           | RUBBER CAP, 10.7             |     |
| 28      | 508673000 | 1    | ゴムセン14             | RUBBER CAP, 14               |     |
| 29      | 146586009 | 1    | ゴムセン11             | RUBBER CAP, 11               |     |
| 30      | 104450109 | 1    | ゴムセン8              | RUBBER CAP, 8                |     |
| 35      | 146457001 | 1    | シキリイタ              | OIL STOPPER PLATE            | T   |
| 36      | 062670612 | 2    | ナベコ357-40X6        | SCREW, PAN SM3.57-40X6       |     |
| 37      | 151059001 |      | ホンタイシチユウ           | MACHINE BODY LEG             |     |
| 38      | 508674000 |      | アブラウケ              | OIL RESERVOIR                |     |
| 39      | 508675000 |      | のリング               | O RING                       | 7   |
| 40      | 018081622 |      | アナボルト8X16          | BOLT, SOCKET M8X16           |     |
|         |           |      |                    | · ·                          |     |
| 11      | 110641002 |      | ダンネジ9.52           | STUD SCREW, SM9.52           |     |
| 12      | 109203001 | 1    | Oリング               | O RING                       |     |
|         |           |      |                    |                              |     |
|         |           |      |                    |                              |     |
|         |           |      |                    |                              |     |
|         |           |      |                    |                              |     |
|         |           |      |                    |                              |     |
|         |           |      |                    |                              |     |
|         |           |      |                    |                              | 1   |
|         |           |      |                    |                              |     |
|         |           |      |                    |                              |     |
|         |           |      |                    |                              |     |
|         |           |      |                    |                              |     |
|         |           |      |                    |                              |     |
|         |           |      |                    |                              | -   |
|         |           |      |                    |                              |     |
|         |           |      |                    |                              |     |
|         |           |      |                    |                              |     |
|         |           |      |                    |                              |     |
|         |           | 1    |                    |                              |     |
|         |           |      |                    |                              |     |
|         |           | 4    | I .                | I                            | - 1 |
|         |           | 1    |                    |                              | - 1 |
|         |           |      |                    |                              |     |