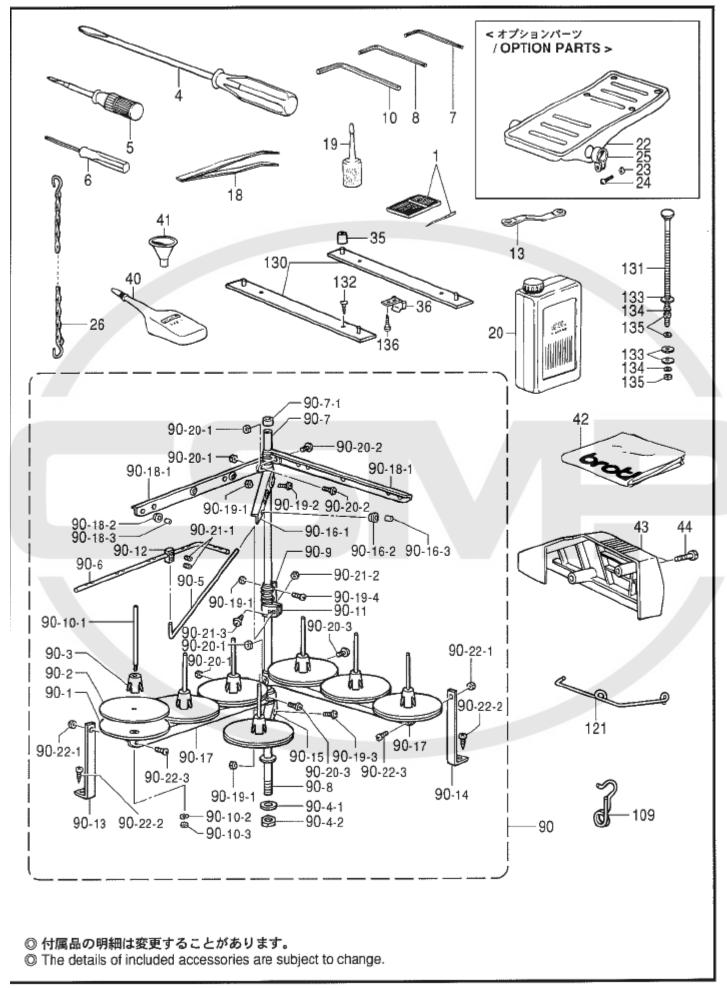

| SCREW, BIND SM4.37-40X7             | 1   |
| 148        | 508986001  |      | カザリイトアンナイ                 | COVERING THREAD GUIDE               | -   |
| 149        | S08987001  |      | イトチョウシボウ                  | THREAD TENSION CONTROL STUD         |     |
| 150        | 144504001  | 2    | イトアンナイサラ                  | THREAD GUIDE DISC                   |     |
| 151        | 144505000  | 1    | イトアンナイバネ                  | SPRING                              |     |
| 152        | 155510001  | 1    | イトチヨウシナツト                 | TENSION NUT                         |     |
| 1453       | 508988001  | I 1  | ハリドメカザリイトアンナイ             | NEEDLE CLAMP THREAD GUIDE           |     |
| 153        | 146427001  |      |                           | SET SCREW, SOCKET (CP) SM3.18       |     |



#### Z. 付属品関係 / Accessories

| REF.NO.        | CODE       | Q'TY | ヒンメイ                         | NAME OF PARTS                 | RN |
|----------------|------------|------|------------------------------|-------------------------------|----|
| 1              | 508715118  | 1    | ミシンハリ110クミ                   | NEEDLE ASSY, #110             |    |
| 4              | 101572101  | 1    | ネジマワシ5.5X190                 | SCREW DRIVER, 5.5X190         | 1  |
| 5              | 118837001  | 1    | ネジマワシ3.4X70                  | SCREW DRIVER, 3.4X70          |    |
| 6              | 501943001  | 1    | 6カクボウネジマワシ1.6                | SCREW DRIVER, HEX. 1.6        |    |
| 7              | 146049001  | 1    | 6カクボウスパナ2                    | HEXAGONAL WRENCH, 2           | 1  |
| 8              | 1