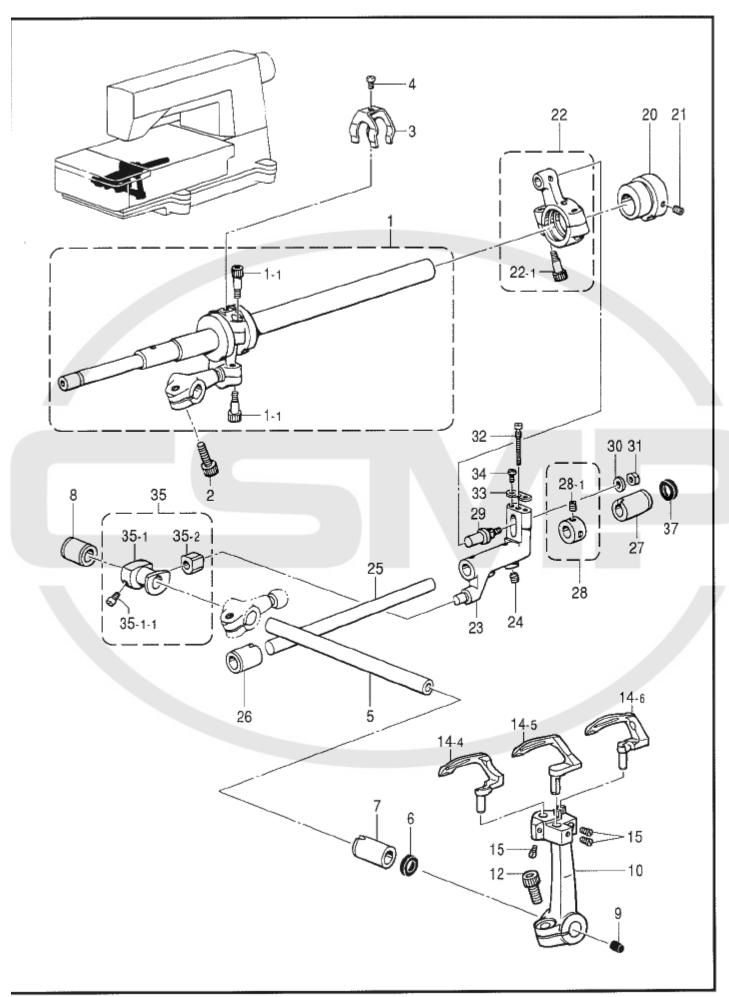

|    |
|         | ŀ         |      |                |                               |    |
|         |           |      |                |                               |    |
|         |           |      |                |                               |    |
|         |           |      |                |                               |    |
|         |           |      |                |                               |    |
|         |           |      |                |                               |    |
|         |           |      |                |                               |    |
|         |           |      |                |                               | 1  |
|         |           |      |                |                               | 1  |



118-261-306

| REF.NO. | CODE       | Q'TY | ヒンメイ           | NAME OF PARTS R                     |
|---------|------------|------|----------------|-------------------------------------|
| 1       | S40567001  | 1    | ルーパクランクジククミ    | LOOPER CRANK SHAFT                  |
| 1-1     | 148425001  | 4    | アナボルト4.37X14   | BOLT, SOCKET SM4.37X14              |
| 2       | 018771432  | 1    | アナボルト635-40X14 | BOLT, SOCKET SM6.35-40X14           |
| 3       | 110704001  | 1    | ウワルーパロツドフレドメ   | LOOPER CONNECTING ROD STOPPER       |
| 4       | 062660412  |      | ナベコ318-40X4    | SCREW, PAN SM3.18-40X4              |
| 5       | 508910001  | 1    | ルーバジク          | LOOPER SHAFT                        |
| 6       | 155539000  | 1    | ダストシール         | DUST SEAL                           |
|