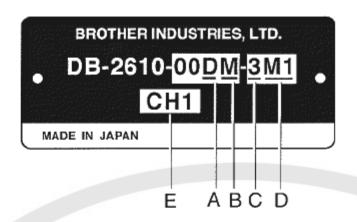

## DB-2610-00DM-3M1

箱型二重環縫ミシン <向う当布付け用>

FLAT BED DOUBLE CHAIN STITCHER <FOR ATTACHING POCKET FACING>

brother.

| Α | 送り方式 / Feed type         |
|---|--------------------------|
| D | 差動送り / Differential feed |

| D  | 針幅 / Needle gauge |
|----|-------------------|
| M1 | 2.5mm-6.4mm       |

| 79965WA-0 | 用途仕様 / Applications                                                |         |
|-----------|--------------------------------------------------------------------|---------|
| М         | ポケット向当て布付用(中厚)<br>Attaching pocket facing to p<br>medium materials | ockets, |

| Е   | 装置 / Device                                  |
|-----|----------------------------------------------|
| CH1 | チェーンカッター装置<br>Chain cutter Pneumatic type    |
| CH2 | チェーンカッター装置バキューム式<br>Chain cutter vacuum type |

| С | 針数 / No. of needles |
|---|---------------------|
| 3 | 3本針 / 3 needles     |