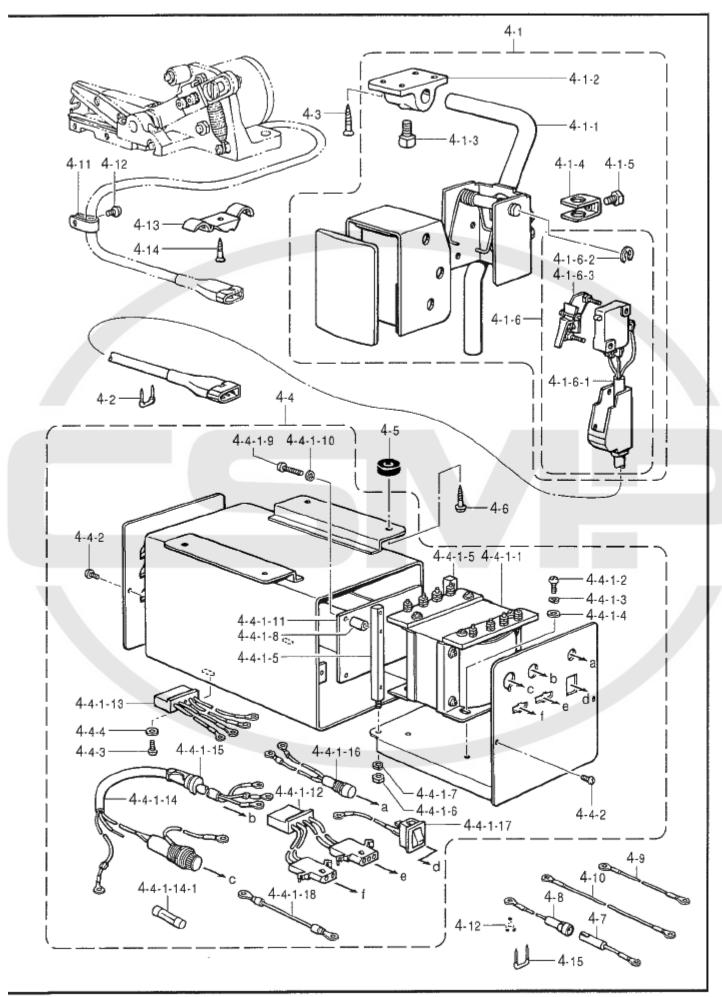

### 目 次

| Α.   | テープカッター電磁関係                             | 1 |
|------|-----------------------------------------|---|
| в.   | T. Cコントロール BOX 関係                       | 3 |
| 仕様   | 別部品一覧表                                  | 5 |
| 索    | <b> </b>                                | 6 |
| Agri | ・ジ部品・・・・・・・・・・・・・・・・・・・・・・・・・・・・・・・・・・・ | 7 |

## CONTENTS

| A. Tape cutter solenoid mechanism       | 1 |
|-----------------------------------------|---|
| B. Tape cutter controller box mechanism | 3 |
| DIFFERENT PARTS LIST                    |   |
| INDEX                                   | 6 |
| CALIGE PARTS LIST                       | 7 |