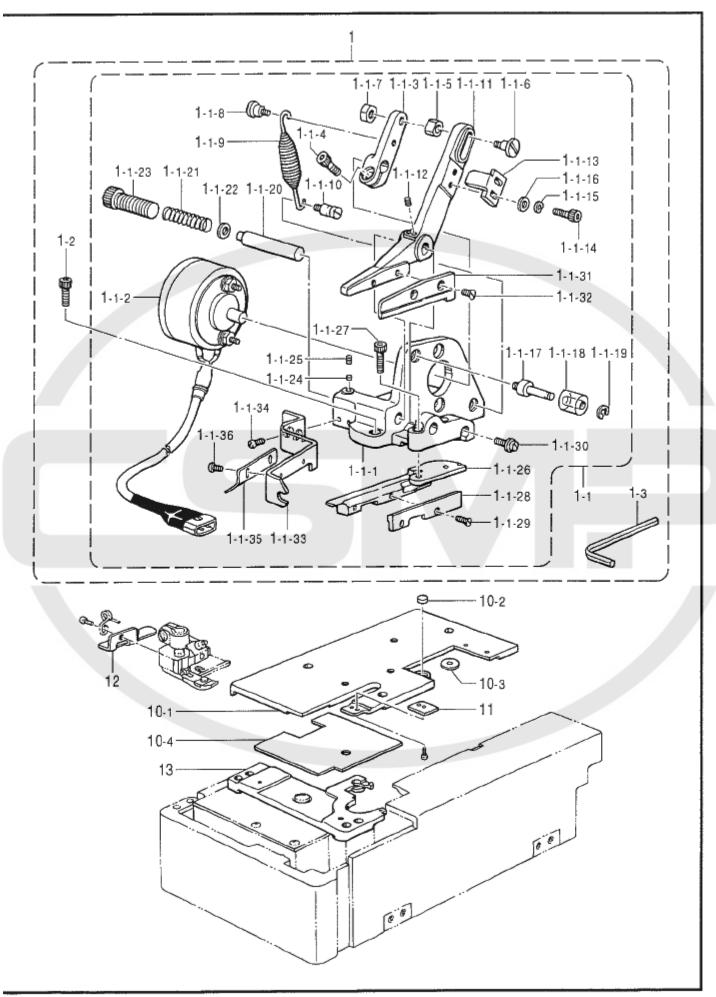

### 目 次

| Α.   | テープカッター電磁関係                             | 1 |
|------|-----------------------------------------|---|
| в.   | T. Cコントロール BOX 関係                       | 3 |
| 仕様   | 別部品一覧表                                  | 5 |
| 索    | <b> </b>                                | 6 |
| Agri | ・ジ部品・・・・・・・・・・・・・・・・・・・・・・・・・・・・・・・・・・・ | 7 |

## CONTENTS

| A. Tape cutter solenoid mechanism       | 1 |
|-----------------------------------------|---|
| B. Tape cutter controller box mechanism | 3 |
| DIFFERENT PARTS LIST                    |   |
| INDEX                                   | 6 |
| CALIGE PARTS LIST                       | 7 |